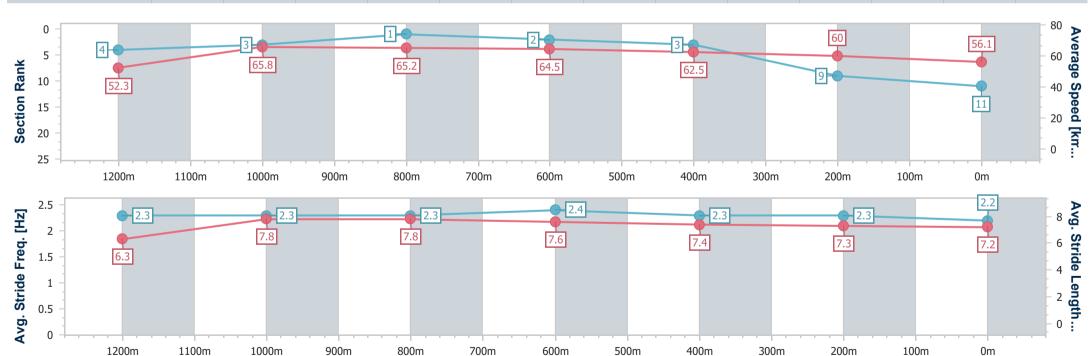

# Horse/Jockey Name Applications Final Rank 11 Fastest Section Time (Section) 0:10.95 (1200m) Top Speed [km/h] (Section) 66.7 (1200m) Race State Finished

### **Aquis Park Gold Coast QLD Professional**

Race 9: DREAMWEAVERS BENCHMARK 78 Handicap - 1400m

21 September 2024 - 16:47

Track Rating: Soft 5, Weather: Cloudy, Rail Position: True

| Section                | Overall                   | 1200m                    | 1000m                    | 800m                     | 600m                     | 400m                     | 200m                     |
|------------------------|---------------------------|--------------------------|--------------------------|--------------------------|--------------------------|--------------------------|--------------------------|
| Section Times          | 1:23.65 [11]<br>(0:13.76) | 1:09.89 [4]<br>(0:10.95) | 0:58.94 [3]<br>(0:11.18) | 0:47.76 [1]<br>(0:11.26) | 0:36.50 [2]<br>(0:11.62) | 0:24.88 [3]<br>(0:12.05) | 0:12.83 [9]<br>(0:12.83) |
| Average Speed [km/h]   | 52.3                      | 65.8                     | 65.2                     | 64.5                     | 62.5                     | 60.0                     | 56.1                     |
| Top Speed [km/h]       | 64.9                      | 66.7                     | 65.7                     | 65.5                     | 63.7                     | 61.1                     | 59.0                     |
| Avg. Dist. to Rail [m] | 8.4                       | 4.3                      | 2.1                      | 2.4                      | 1.8                      | 2.9                      | 3.1                      |
| Avg. Stride Freq. [Hz] | 2.3                       | 2.3                      | 2.3                      | 2.4                      | 2.3                      | 2.3                      | 2.2                      |
| Avg. Stride Length [m] | 6.3                       | 7.8                      | 7.8                      | 7.6                      | 7.4                      | 7.3                      | 7.2                      |

Report Created: Sat 21 September 2024 17:04 GMT+10

[] Ranking at each section and finish

-:--- No data available at this section

NA No data available

Page 15/15