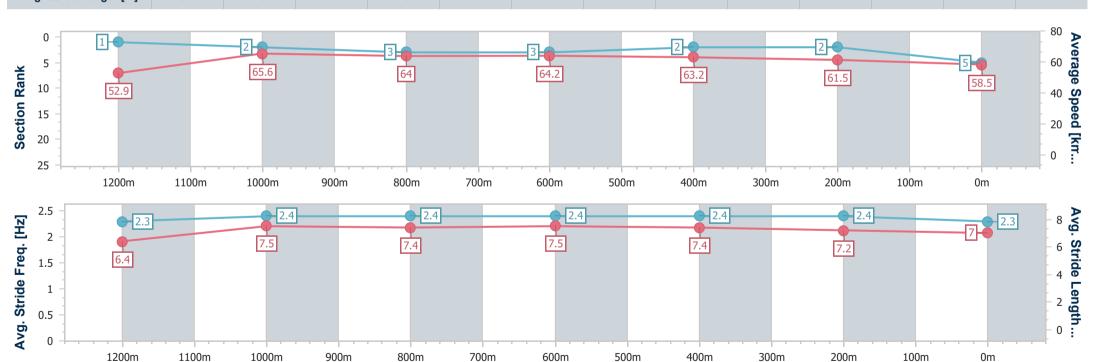

# Horse/Jockey Name Living Free Final Rank 5 Fastest Section Time (Section) Top Speed [km/h] (Section) Race State Living Free 6:4 (1200m) Finished

#### **Aguis Park Gold Coast QLD Professional**

Race 9: DREAMWEAVERS BENCHMARK 78 Handicap - 1400m

21 September 2024 - 16:47

Track Rating: Soft 5, Weather: Cloudy, Rail Position: True

| Section                | Overall                  | 1200m                    | 1000m                    | 800m                     | 600m                     | 400m                     | 200m                     |
|------------------------|--------------------------|--------------------------|--------------------------|--------------------------|--------------------------|--------------------------|--------------------------|
| Section Times          | 1:22.67 [5]<br>(0:13.62) | 1:09.05 [1]<br>(0:10.98) | 0:58.07 [2]<br>(0:11.35) | 0:46.72 [3]<br>(0:11.29) | 0:35.43 [3]<br>(0:11.39) | 0:24.04 [2]<br>(0:11.73) | 0:12.31 [2]<br>(0:12.31) |
| Average Speed [km/h]   | 52.9                     | 65.6                     | 64.0                     | 64.2                     | 63.2                     | 61.5                     | 58.5                     |
| Top Speed [km/h]       | 66.0                     | 66.4                     | 65.7                     | 65.5                     | 64.4                     | 62.2                     | 60.5                     |
| Avg. Dist. to Rail [m] | 9.7                      | 3.4                      | 1.7                      | 1.9                      | 0.3                      | 0.8                      | 2.8                      |
| Avg. Stride Freq. [Hz] | 2.3                      | 2.4                      | 2.4                      | 2.4                      | 2.4                      | 2.4                      | 2.3                      |
| Avg. Stride Length [m] | 6.4                      | 7.5                      | 7.4                      | 7.5                      | 7.4                      | 7.2                      | 7.0                      |