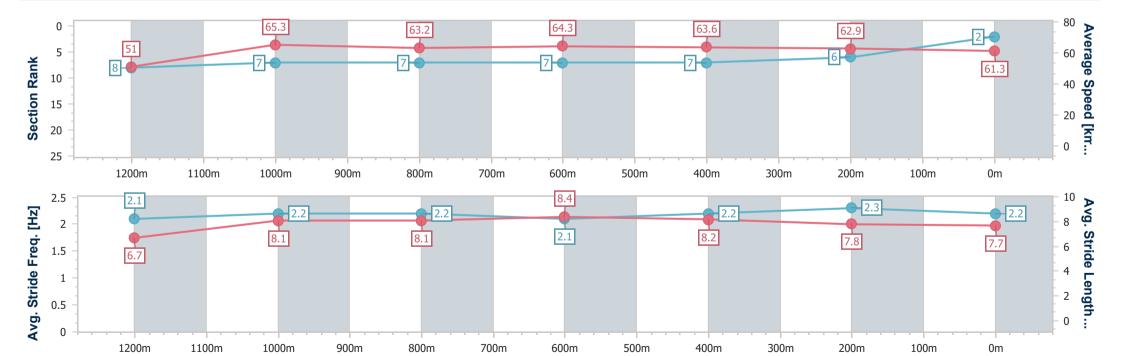

Report Created: Sat 21 September 2024 17:04 GMT+10

[] Ranking at each section and finish

-:--- No data available at this section

NA No data available

Page 5/15

| Horse/Jockey Name              | Kerchak         |
|--------------------------------|-----------------|
| Final Rank                     | 2               |
| Fastest Section Time (Section) | 0:11.01 (1200m) |
| Top Speed [km/h] (Section)     | 67.0 (1200m)    |
| Race State                     | Finished        |

### **Aquis Park Gold Coast QLD Professional**

Race 9: DREAMWEAVERS BENCHMARK 78 Handicap - 1400m

21 September 2024 - 16:47

Track Rating: Soft 5, Weather: Cloudy, Rail Position: True

| Section                | Overall                  | 1200m                    | 1000m                    | 800m                     | 600m                     | 400m                     | 200m                     |
|------------------------|--------------------------|--------------------------|--------------------------|--------------------------|--------------------------|--------------------------|--------------------------|
| Section Times          | 1:22.28 [2]<br>(0:14.12) | 1:08.16 [8]<br>(0:11.01) | 0:57.15 [7]<br>(0:11.43) | 0:45.72 [7]<br>(0:11.24) | 0:34.48 [7]<br>(0:11.28) | 0:23.20 [7]<br>(0:11.48) | 0:11.72 [6]<br>(0:11.72) |
| Average Speed [km/h]   | 51.0                     | 65.3                     | 63.2                     | 64.3                     | 63.6                     | 62.9                     | 61.3                     |
| Top Speed [km/h]       | 64.2                     | 67.0                     | 64.6                     | 65.1                     | 65.0                     | 63.4                     | 63.0                     |
| Avg. Dist. to Rail [m] | 4.3                      | 0.6                      | 0.6                      | 0.7                      | 0.6                      | 2.8                      | 5.3                      |
| Avg. Stride Freq. [Hz] | 2.1                      | 2.2                      | 2.2                      | 2.1                      | 2.2                      | 2.3                      | 2.2                      |
| Avg. Stride Length [m] | 6.7                      | 8.1                      | 8.1                      | 8.4                      | 8.2                      | 7.8                      | 7.7                      |

Report Created: Sat 21 September 2024 17:04 GMT+10

[] Ranking at each section and finish

-:--- No data available at this section

NA No data available

Page 6/15