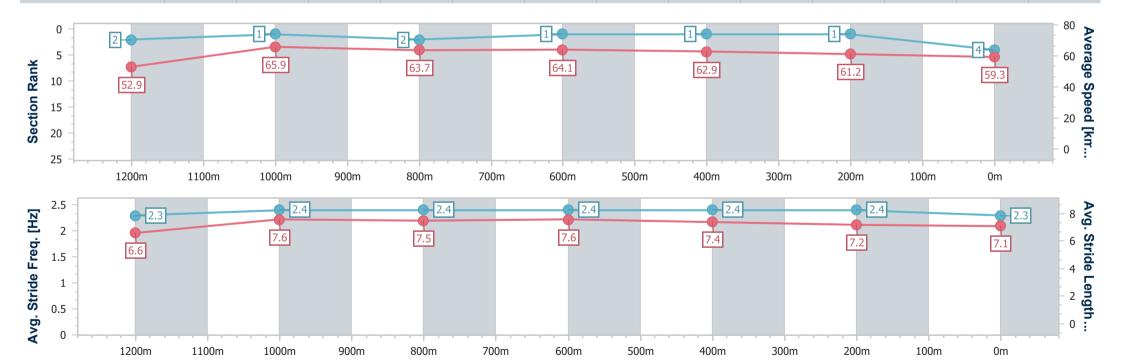

# Horse/Jockey Name Final Rank Fastest Section Time (Section) Top Speed [km/h] (Section) Race State Blakmax 4 0:10.94 (1200m) Finished

### **Aquis Park Gold Coast QLD Professional**

Race 9: DREAMWEAVERS BENCHMARK 78 Handicap - 1400m

21 September 2024 - 16:47

Track Rating: Soft 5, Weather: Cloudy, Rail Position: True

| Section                | Overall                  | 1200m                    | 1000m                    | 800m                     | 600m                     | 400m                     | 200m                     |
|------------------------|--------------------------|--------------------------|--------------------------|--------------------------|--------------------------|--------------------------|--------------------------|
| Section Times          | 1:22.45 [4]<br>(0:13.62) | 1:08.83 [2]<br>(0:10.94) | 0:57.89 [1]<br>(0:11.34) | 0:46.55 [2]<br>(0:11.24) | 0:35.31 [1]<br>(0:11.41) | 0:23.90 [1]<br>(0:11.76) | 0:12.14 [1]<br>(0:12.14) |
| Average Speed [km/h]   | 52.9                     | 65.9                     | 63.7                     | 64.1                     | 62.9                     | 61.2                     | 59.3                     |
| Top Speed [km/h]       | 66.4                     | 67.0                     | 64.4                     | 64.7                     | 63.4                     | 61.9                     | 60.5                     |
| Avg. Dist. to Rail [m] | 6.1                      | 2.4                      | 0.6                      | 0.4                      | 0.4                      | 0.3                      | 1.0                      |
| Avg. Stride Freq. [Hz] | 2.3                      | 2.4                      | 2.4                      | 2.4                      | 2.4                      | 2.4                      | 2.3                      |
| Avg. Stride Length [m] | 6.6                      | 7.6                      | 7.5                      | 7.6                      | 7.4                      | 7.2                      | 7.1                      |

Report Created: Sat 21 September 2024 17:04 GMT+10

[] Ranking at each section and finish

-:--- No data available at this section

NA No data available

Page 8/15