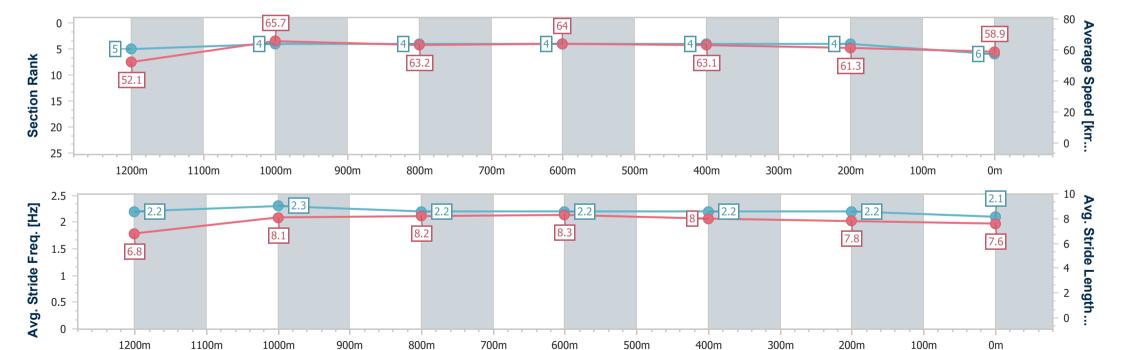

# Horse/Jockey Name Dirt Cheap Final Rank 6 Fastest Section Time (Section) Top Speed [km/h] (Section) Race State Dirt Cheap 6 6 9 (1200m) Finished

#### **Aguis Park Gold Coast QLD Professional**

Race 9: DREAMWEAVERS BENCHMARK 78 Handicap - 1400m

21 September 2024 - 16:47

Track Rating: Soft 5, Weather: Cloudy, Rail Position: True

| Section                | Overall                  | 1200m                    | 1000m                    | 800m                     | 600m                     | 400m                     | 200m                     |
|------------------------|--------------------------|--------------------------|--------------------------|--------------------------|--------------------------|--------------------------|--------------------------|
| Section Times          | 1:22.75 [6]<br>(0:13.83) | 1:08.92 [5]<br>(0:10.98) | 0:57.94 [4]<br>(0:11.39) | 0:46.55 [4]<br>(0:11.23) | 0:35.32 [4]<br>(0:11.38) | 0:23.94 [4]<br>(0:11.73) | 0:12.21 [4]<br>(0:12.21) |
| Average Speed [km/h]   | 52.1                     | 65.7                     | 63.2                     | 64.0                     | 63.1                     | 61.3                     | 58.9                     |
| Top Speed [km/h]       | 66.5                     | 66.9                     | 64.3                     | 64.8                     | 63.5                     | 62.2                     | 60.7                     |
| Avg. Dist. to Rail [m] | 1.4                      | 0.5                      | 0.4                      | 0.3                      | 0.7                      | 0.5                      | 2.0                      |
| Avg. Stride Freq. [Hz] | 2.2                      | 2.3                      | 2.2                      | 2.2                      | 2.2                      | 2.2                      | 2.1                      |
| Avg. Stride Length [m] | 6.8                      | 8.1                      | 8.2                      | 8.3                      | 8.0                      | 7.8                      | 7.6                      |