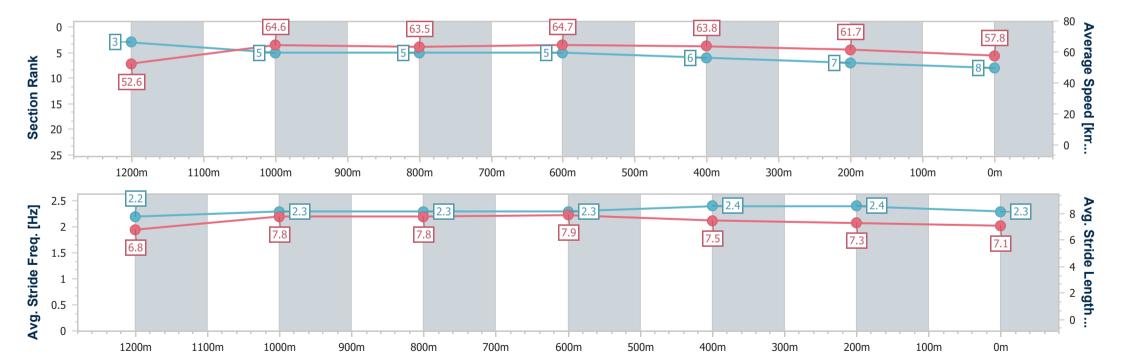

# Horse/Jockey Name Cranky Harry Final Rank 8 Fastest Section Time (Section) 0:11.13 (1200m) Top Speed [km/h] (Section) 66.0 (1200m) Race State Finished

#### **Aguis Park Gold Coast QLD Professional**

Race 9: DREAMWEAVERS BENCHMARK 78 Handicap - 1400m

21 September 2024 - 16:47

Track Rating: Soft 5, Weather: Cloudy, Rail Position: True

| Section                | Overall                  | 1200m                    | 1000m                    | 800m                     | 600m                     | 400m                     | 200m                     |
|------------------------|--------------------------|--------------------------|--------------------------|--------------------------|--------------------------|--------------------------|--------------------------|
| Section Times          | 1:23.09 [8]<br>(0:13.71) | 1:09.38 [3]<br>(0:11.13) | 0:58.25 [5]<br>(0:11.44) | 0:46.81 [5]<br>(0:11.20) | 0:35.61 [5]<br>(0:11.42) | 0:24.19 [6]<br>(0:11.71) | 0:12.48 [7]<br>(0:12.48) |
| Average Speed [km/h]   | 52.6                     | 64.6                     | 63.5                     | 64.7                     | 63.8                     | 61.7                     | 57.8                     |
| Top Speed [km/h]       | 65.9                     | 66.0                     | 64.8                     | 65.6                     | 64.6                     | 63.9                     | 60.1                     |
| Avg. Dist. to Rail [m] | 2.5                      | 1.4                      | 1.2                      | 1.7                      | 2.2                      | 4.5                      | 6.0                      |
| Avg. Stride Freq. [Hz] | 2.2                      | 2.3                      | 2.3                      | 2.3                      | 2.4                      | 2.4                      | 2.3                      |
| Avg. Stride Length [m] | 6.8                      | 7.8                      | 7.8                      | 7.9                      | 7.5                      | 7.3                      | 7.1                      |