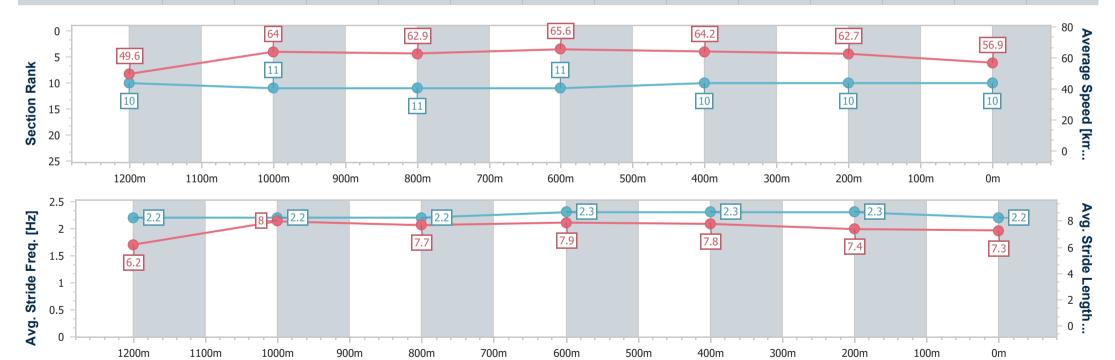

#### Horse/Jockey Name **Indian Dreamer Final Rank** 10 **Fastest Section Time (Section)** 0:10.96 (800m) Top Speed [km/h] (Section) 66.7 (800m) Race State Finished

#### Aguis Park Gold Coast QLD Professional

Race 9: DREAMWEAVERS BENCHMARK 78 Handicap - 1400m

21 September 2024 - 16:47

Track Rating: Soft 5, Weather: Cloudy, Rail Position: True

| Section                | Overall                   | 1200m                     | 1000m                     | 800m                      | 600m                      | 400m                      | 200m                      |
|------------------------|---------------------------|---------------------------|---------------------------|---------------------------|---------------------------|---------------------------|---------------------------|
| Section Times          | 1:23.61 [10]<br>(0:14.52) | 1:09.09 [10]<br>(0:11.22) | 0:57.87 [11]<br>(0:11.49) | 0:46.38 [11]<br>(0:10.96) | 0:35.42 [11]<br>(0:11.27) | 0:24.15 [10]<br>(0:11.51) | 0:12.64 [10]<br>(0:12.64) |
| Average Speed [km/h]   | 49.6                      | 64.0                      | 62.9                      | 65.6                      | 64.2                      | 62.7                      | 56.9                      |
| Top Speed [km/h]       | 63.3                      | 64.8                      | 64.0                      | 66.7                      | 65.1                      | 63.2                      | 61.7                      |
| Avg. Dist. to Rail [m] | 3.9                       | 0.5                       | 0.6                       | 0.4                       | 0.5                       | 3.0                       | 5.0                       |
| Avg. Stride Freq. [Hz] | 2.2                       | 2.2                       | 2.2                       | 2.3                       | 2.3                       | 2.3                       | 2.2                       |
| Avg. Stride Length [m] | 6.2                       | 8.0                       | 7.7                       | 7.9                       | 7.8                       | 7.4                       | 7.3                       |

Report Created: Sat 21 September 2024 17:04 GMT+10

[] Ranking at each section and finish

No data available at this section -:----No data available

NA