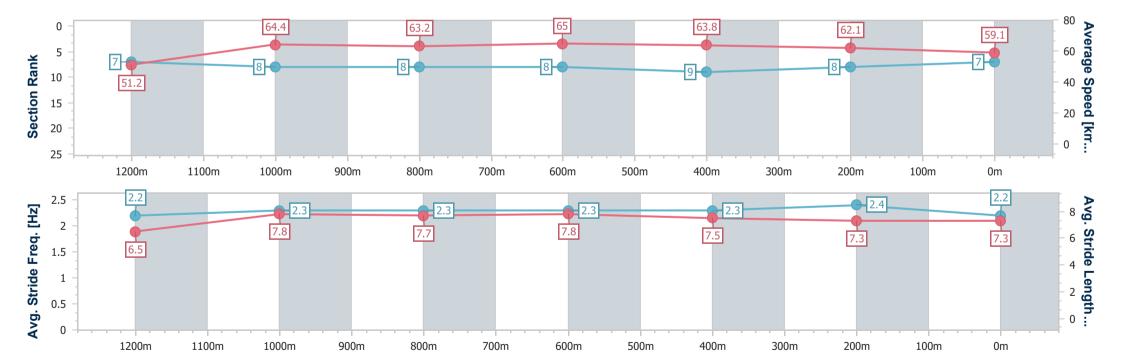

# Horse/Jockey Name Tuhinga Final Rank 7 Fastest Section Time (Section) Top Speed [km/h] (Section) Race State Tuhinga 6.3 (800m) Finished

### **Aquis Park Gold Coast QLD Professional**

Race 9: DREAMWEAVERS BENCHMARK 78 Handicap - 1400m

21 September 2024 - 16:47

Track Rating: Soft 5, Weather: Cloudy, Rail Position: True

| Section                | Overall                  | 1200m                    | 1000m                    | 800m                     | 600m                     | 400m                     | 200m                     |
|------------------------|--------------------------|--------------------------|--------------------------|--------------------------|--------------------------|--------------------------|--------------------------|
| Section Times          | 1:22.96 [7]<br>(0:14.11) | 1:08.85 [7]<br>(0:11.19) | 0:57.66 [8]<br>(0:11.42) | 0:46.24 [8]<br>(0:11.11) | 0:35.13 [8]<br>(0:11.34) | 0:23.79 [9]<br>(0:11.63) | 0:12.16 [8]<br>(0:12.16) |
| Average Speed [km/h]   | 51.2                     | 64.4                     | 63.2                     | 65.0                     | 63.8                     | 62.1                     | 59.1                     |
| Top Speed [km/h]       | 63.5                     | 66.2                     | 65.2                     | 66.3                     | 64.9                     | 63.3                     | 61.3                     |
| Avg. Dist. to Rail [m] | 7.1                      | 1.6                      | 0.6                      | 1.0                      | 0.8                      | 5.5                      | 7.0                      |
| Avg. Stride Freq. [Hz] | 2.2                      | 2.3                      | 2.3                      | 2.3                      | 2.3                      | 2.4                      | 2.2                      |
| Avg. Stride Length [m] | 6.5                      | 7.8                      | 7.7                      | 7.8                      | 7.5                      | 7.3                      | 7.3                      |