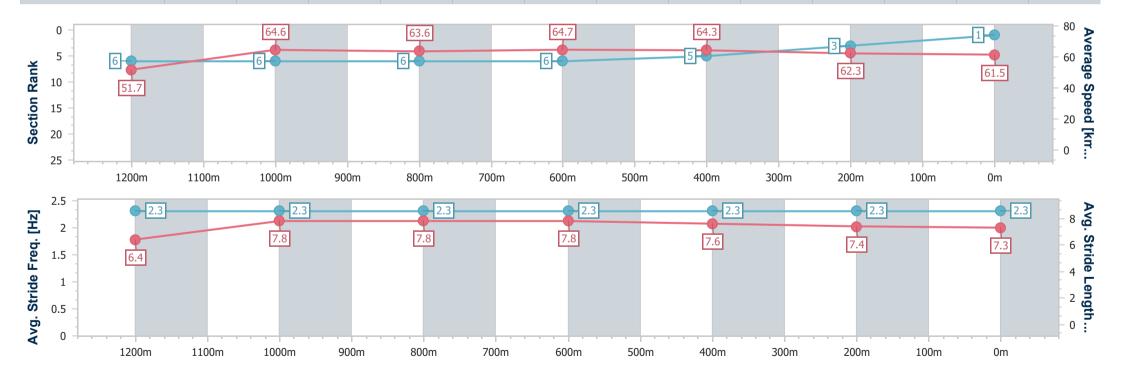

# Horse/Jockey Name Final Rank Fastest Section Time (Section) Top Speed [km/h] (Section) Race State Sha Of Gomer 0:11.14 (1200m) 66.5 (1200m) Finished

#### **Aquis Park Gold Coast QLD Professional**

Race 9: DREAMWEAVERS BENCHMARK 78 Handicap - 1400m

21 September 2024 - 16:47

Track Rating: Soft 5, Weather: Cloudy, Rail Position: True

| Section                | Overall                  | 1200m                    | 1000m                    | 800m                     | 600m                     | 400m                     | 200m                     |
|------------------------|--------------------------|--------------------------|--------------------------|--------------------------|--------------------------|--------------------------|--------------------------|
| Section Times          | 1:22.16 [1]<br>(0:13.89) | 1:08.27 [6]<br>(0:11.14) | 0:57.13 [6]<br>(0:11.41) | 0:45.72 [6]<br>(0:11.19) | 0:34.53 [6]<br>(0:11.22) | 0:23.31 [5]<br>(0:11.59) | 0:11.72 [3]<br>(0:11.72) |
| Average Speed [km/h]   | 51.7                     | 64.6                     | 63.6                     | 64.7                     | 64.3                     | 62.3                     | 61.5                     |
| Top Speed [km/h]       | 65.2                     | 66.5                     | 64.9                     | 65.2                     | 65.0                     | 63.0                     | 63.1                     |
| Avg. Dist. to Rail [m] | 3.9                      | 2.2                      | 1.4                      | 1.5                      | 0.6                      | 1.8                      | 3.7                      |
| Avg. Stride Freq. [Hz] | 2.3                      | 2.3                      | 2.3                      | 2.3                      | 2.3                      | 2.3                      | 2.3                      |
| Avg. Stride Length [m] | 6.4                      | 7.8                      | 7.8                      | 7.8                      | 7.6                      | 7.4                      | 7.3                      |

Report Created: Sat 21 September 2024 17:04 GMT+10

[] Ranking at each section and finish

-:--- No data available at this section

NA No data available

Page 5/15

| Horse/Jockey Name              | Kerchak         |
|--------------------------------|-----------------|
| Final Rank                     | 2               |
| Fastest Section Time (Section) | 0:11.01 (1200m) |
| Top Speed [km/h] (Section)     | 67.0 (1200m)    |
| Race State                     | Finished        |