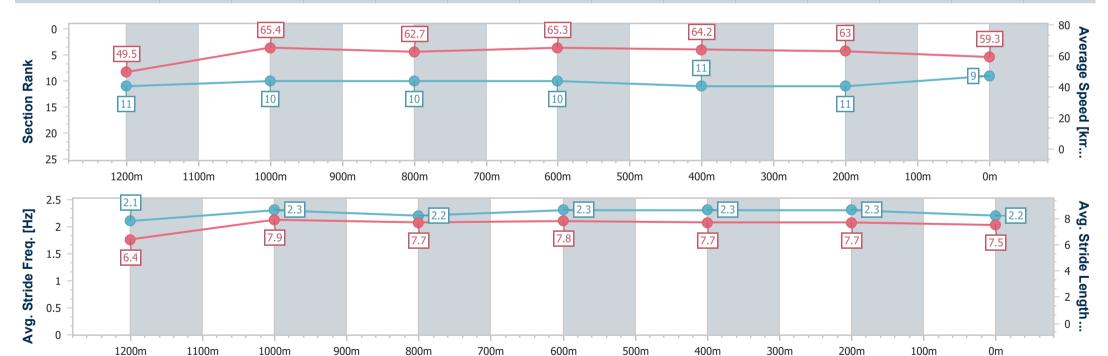

# Horse/Jockey Name Gripping Final Rank 9 Fastest Section Time (Section) 0:11.02 (1200m) Top Speed [km/h] (Section) 67.0 (1200m) Race State Finished

#### **Aguis Park Gold Coast QLD Professional**

Race 9: DREAMWEAVERS BENCHMARK 78 Handicap - 1400m

21 September 2024 - 16:47

Track Rating: Soft 5, Weather: Cloudy, Rail Position: True

| Section                | Overall                  | 1200m                     | 1000m                     | 800m                      | 600m                      | 400m                      | 200m                      |
|------------------------|--------------------------|---------------------------|---------------------------|---------------------------|---------------------------|---------------------------|---------------------------|
| Section Times          | 1:23.15 [9]<br>(0:14.56) | 1:08.59 [11]<br>(0:11.02) | 0:57.57 [10]<br>(0:11.51) | 0:46.06 [10]<br>(0:11.09) | 0:34.97 [10]<br>(0:11.39) | 0:23.58 [11]<br>(0:11.47) | 0:12.11 [11]<br>(0:12.11) |
| Average Speed [km/h]   | 49.5                     | 65.4                      | 62.7                      | 65.3                      | 64.2                      | 63.0                      | 59.3                      |
| Top Speed [km/h]       | 63.8                     | 67.0                      | 63.9                      | 66.7                      | 64.6                      | 63.8                      | 62.3                      |
| Avg. Dist. to Rail [m] | 4.2                      | 1.0                       | 1.0                       | 1.7                       | 1.9                       | 4.6                       | 6.3                       |
| Avg. Stride Freq. [Hz] | 2.1                      | 2.3                       | 2.2                       | 2.3                       | 2.3                       | 2.3                       | 2.2                       |
| Avg. Stride Length [m] | 6.4                      | 7.9                       | 7.7                       | 7.8                       | 7.7                       | 7.7                       | 7.5                       |

Report Created: Sat 21 September 2024 17:04 GMT+10

[] Ranking at each section and finish

-:--- No data available at this section

NA No data available