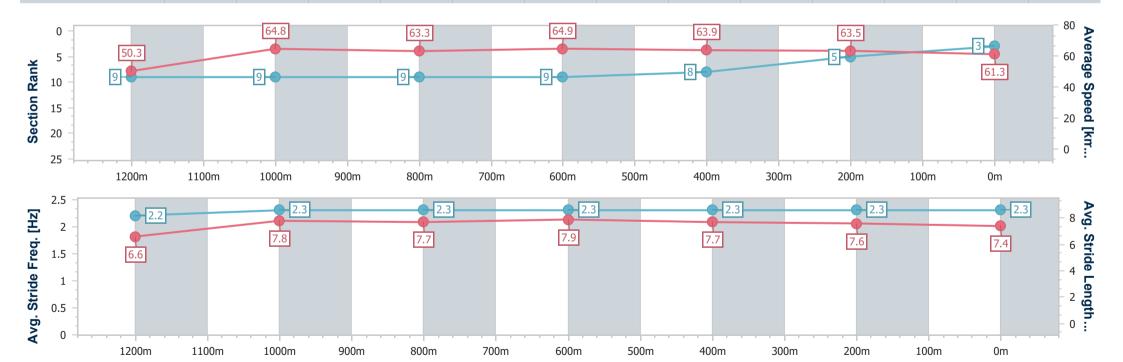

# Horse/Jockey Name Iverson Final Rank 3 Fastest Section Time (Section) 0:11.07 (1200m) Top Speed [km/h] (Section) 66.1 (800m) Race State Finished

#### Aguis Park Gold Coast QLD Professional

Race 9: DREAMWEAVERS BENCHMARK 78 Handicap - 1400m

21 September 2024 - 16:47

Track Rating: Soft 5, Weather: Cloudy, Rail Position: True

| Section                | Overall                  | 1200m                    | 1000m                    | 800m                     | 600m                     | 400m                     | 200m                     |
|------------------------|--------------------------|--------------------------|--------------------------|--------------------------|--------------------------|--------------------------|--------------------------|
| Section Times          | 1:22.30 [3]<br>(0:14.34) | 1:07.96 [9]<br>(0:11.07) | 0:56.89 [9]<br>(0:11.38) | 0:45.51 [9]<br>(0:11.09) | 0:34.42 [9]<br>(0:11.25) | 0:23.17 [8]<br>(0:11.43) | 0:11.74 [5]<br>(0:11.74) |
| Average Speed [km/h]   | 50.3                     | 64.8                     | 63.3                     | 64.9                     | 63.9                     | 63.5                     | 61.3                     |
| Top Speed [km/h]       | 64.2                     | 66.1                     | 64.3                     | 66.1                     | 65.4                     | 63.8                     | 62.9                     |
| Avg. Dist. to Rail [m] | 6.3                      | 0.4                      | 0.3                      | 0.3                      | 0.8                      | 5.1                      | 7.7                      |
| Avg. Stride Freq. [Hz] | 2.2                      | 2.3                      | 2.3                      | 2.3                      | 2.3                      | 2.3                      | 2.3                      |
| Avg. Stride Length [m] | 6.6                      | 7.8                      | 7.7                      | 7.9                      | 7.7                      | 7.6                      | 7.4                      |

Report Created: Sat 21 September 2024 17:04 GMT+10

[] Ranking at each section and finish

-:--- No data available at this section

NA No data available

Page 7/15