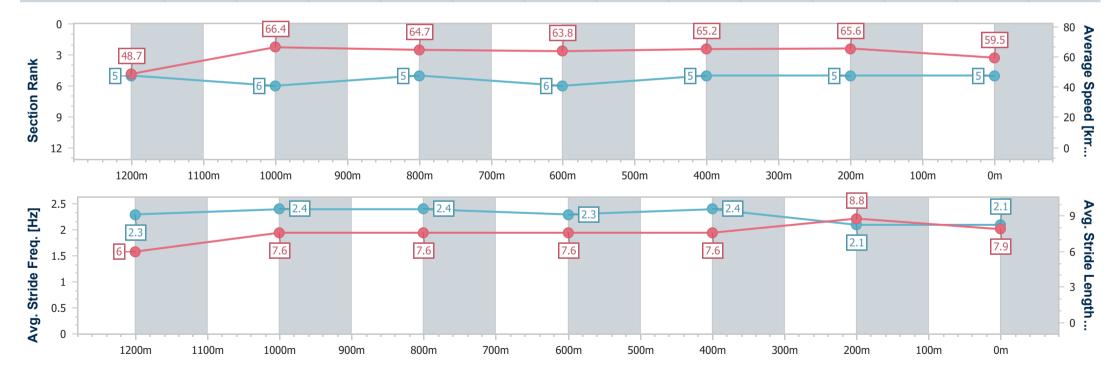

# Horse/Jockey Name Rainbow Connection Final Rank 5 Fastest Section Time (Section) Top Speed [km/h] (Section) Race State Rainbow Connection 67.8 (1200m) Finished

## Doomben QLD Professional

### Race 6: XXXX GOLD Class 4 Plate - 1350m

25 September 2024 - 16:38

Track Rating: Good 4, Weather: Fine, Rail Position: +6.5m Entire

| Section                | Overall                  | 1200m                    | 1000m                    | 800m                     | 600m                     | 400m                     | 200m                     |
|------------------------|--------------------------|--------------------------|--------------------------|--------------------------|--------------------------|--------------------------|--------------------------|
| Section Times          | 1:18.86 [5]<br>(0:11.09) | 1:07.77 [5]<br>(0:10.84) | 0:56.93 [6]<br>(0:11.14) | 0:45.79 [5]<br>(0:11.48) | 0:34.31 [6]<br>(0:11.22) | 0:23.09 [5]<br>(0:11.00) | 0:12.09 [5]<br>(0:12.09) |
| Average Speed [km/h]   | 48.7                     | 66.4                     | 64.7                     | 63.8                     | 65.2                     | 65.6                     | 59.5                     |
| Top Speed [km/h]       | 65.5                     | 67.8                     | 67.3                     | 64.8                     | 66.3                     | 67.5                     | 62.9                     |
| Avg. Dist. to Rail [m] | 2.5                      | 0.7                      | 0.8                      | 3.2                      | 2.7                      | 1.5                      | 1.2                      |
| Avg. Stride Freq. [Hz] | 2.3                      | 2.4                      | 2.4                      | 2.3                      | 2.4                      | 2.1                      | 2.1                      |
| Avg. Stride Length [m] | 6.0                      | 7.6                      | 7.6                      | 7.6                      | 7.6                      | 8.8                      | 7.9                      |

Report Created: Wed 25 September 2024 16:59 GMT+10

[] Ranking at each section and finish

-:--- No data available at this section

NA No data available

Page 7/10