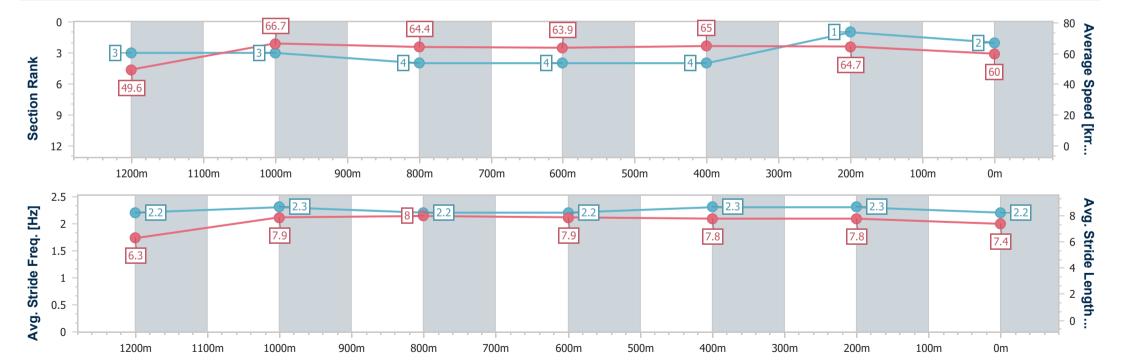

# Horse/Jockey Name Final Rank 2 Fastest Section Time (Section) Top Speed [km/h] (Section) Race State Kadall 0:10.79 (1200m) 67.3 (1200m) Finished

### Race 6: XXXX GOLD Class 4 Plate - 1350m

25 September 2024 - 16:38

Track Rating: Good 4, Weather: Fine, Rail Position: +6.5m Entire

| Section                | Overall                  | 1200m                    | 1000m                    | 800m                     | 600m                     | 400m                     | 200m                     |
|------------------------|--------------------------|--------------------------|--------------------------|--------------------------|--------------------------|--------------------------|--------------------------|
| Section Times          | 1:18.60 [2]<br>(0:10.90) | 1:07.70 [3]<br>(0:10.79) | 0:56.91 [3]<br>(0:11.23) | 0:45.68 [4]<br>(0:11.30) | 0:34.38 [4]<br>(0:11.22) | 0:23.16 [4]<br>(0:11.12) | 0:12.04 [1]<br>(0:12.04) |
| Average Speed [km/h]   | 49.6                     | 66.7                     | 64.4                     | 63.9                     | 65.0                     | 64.7                     | 60.0                     |
| Top Speed [km/h]       | 65.3                     | 67.3                     | 65.7                     | 65.1                     | 65.9                     | 66.0                     | 63.4                     |
| Avg. Dist. to Rail [m] | 4.9                      | 1.2                      | 0.8                      | 1.2                      | 1.7                      | 2.1                      | 3.1                      |
| Avg. Stride Freq. [Hz] | 2.2                      | 2.3                      | 2.2                      | 2.2                      | 2.3                      | 2.3                      | 2.2                      |
| Avg. Stride Length [m] | 6.3                      | 7.9                      | 8.0                      | 7.9                      | 7.8                      | 7.8                      | 7.4                      |

Report Created: Wed 25 September 2024 16:59 GMT+10

[] Ranking at each section and finish

-:--- No data available at this section

NA No data available