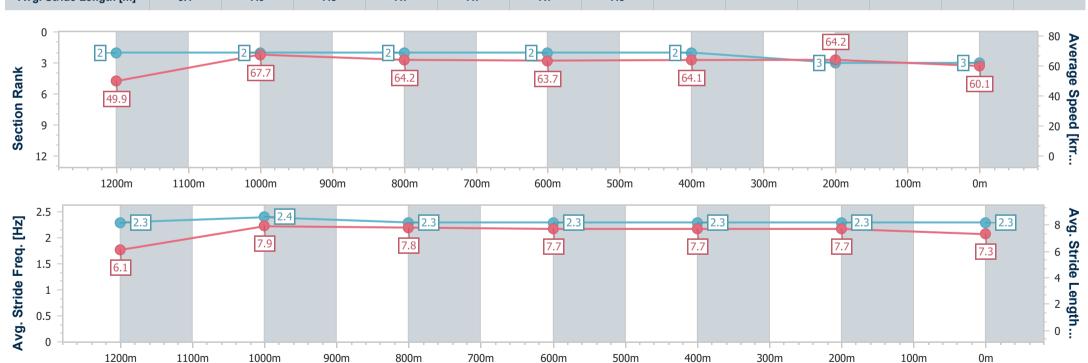

# Horse/Jockey Name Substantial Final Rank 3 Fastest Section Time (Section) Top Speed [km/h] (Section) Race State Substantial 68.9 (1200m) Finished

### Race 6: XXXX GOLD Class 4 Plate - 1350m

25 September 2024 - 16:38

Track Rating: Good 4, Weather: Fine, Rail Position: +6.5m Entire

| Section                | Overall                  | 1200m                    | 1000m                    | 800m                     | 600m                     | 400m                     | 200m                     |  |
|------------------------|--------------------------|--------------------------|--------------------------|--------------------------|--------------------------|--------------------------|--------------------------|--|
| Section Times          | 1:18.61 [3]<br>(0:10.88) | 1:07.73 [2]<br>(0:10.64) | 0:57.09 [2]<br>(0:11.18) | 0:45.91 [2]<br>(0:11.39) | 0:34.52 [2]<br>(0:11.29) | 0:23.23 [2]<br>(0:11.26) | 0:11.97 [3]<br>(0:11.97) |  |
| Average Speed [km/h]   | 49.9                     | 67.7                     | 64.2                     | 63.7                     | 64.1                     | 64.2                     | 60.1                     |  |
| Top Speed [km/h]       | 67.2                     | 68.9                     | 66.3                     | 64.4                     | 65.1                     | 65.2                     | 63.5                     |  |
| Avg. Dist. to Rail [m] | 6.5                      | 1.8                      | 0.4                      | 0.6                      | 1.2                      | 2.3                      | 3.4                      |  |
| Avg. Stride Freq. [Hz] | 2.3                      | 2.4                      | 2.3                      | 2.3                      | 2.3                      | 2.3                      | 2.3                      |  |
| Avg. Stride Length [m] | 6.1                      | 7.9                      | 7.8                      | 7.7                      | 7.7                      | 7.7                      | 7.3                      |  |

Report Created: Wed 25 September 2024 16:59 GMT+10

[] Ranking at each section and finish

-:--- No data available at this section

NA No data available