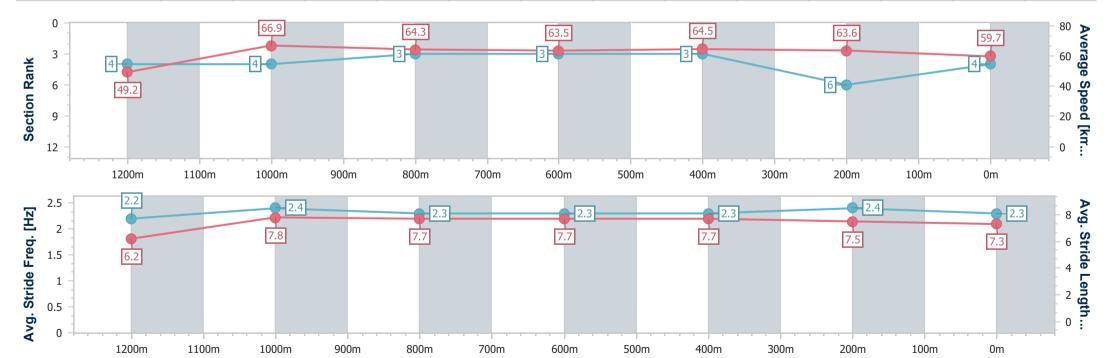

# Horse/Jockey Name Final Rank Fastest Section Time (Section) Top Speed [km/h] (Section) Race State Bullion Boy 4 0:10.80 (1200m) 67.5 (1200m) Finished

### Race 6: XXXX GOLD Class 4 Plate - 1350m

25 September 2024 - 16:38

Track Rating: Good 4, Weather: Fine, Rail Position: +6.5m Entire

| Section                | Overall                  | 1200m                    | 1000m                    | 800m                     | 600m                     | 400m                     | 200m                     |  |  |  |
|------------------------|--------------------------|--------------------------|--------------------------|--------------------------|--------------------------|--------------------------|--------------------------|--|--|--|
| Section Times          | 1:18.83 [4]<br>(0:10.92) | 1:07.91 [4]<br>(0:10.80) | 0:57.11 [4]<br>(0:11.15) | 0:45.96 [3]<br>(0:11.33) | 0:34.63 [3]<br>(0:11.23) | 0:23.40 [3]<br>(0:11.36) | 0:12.04 [6]<br>(0:12.04) |  |  |  |
| Average Speed [km/h]   | 49.2                     | 66.9                     | 64.3                     | 63.5                     | 64.5                     | 63.6                     | 59.7                     |  |  |  |
| Top Speed [km/h]       | 66.4                     | 67.5                     | 66.3                     | 64.2                     | 66.0                     | 65.7                     | 63.3                     |  |  |  |
| Avg. Dist. to Rail [m] | 3.3                      | 0.5                      | 0.8                      | 0.7                      | 1.3                      | 2.2                      | 1.9                      |  |  |  |
| Avg. Stride Freq. [Hz] | 2.2                      | 2.4                      | 2.3                      | 2.3                      | 2.3                      | 2.4                      | 2.3                      |  |  |  |
| Avg. Stride Length [m] | 6.2                      | 7.8                      | 7.7                      | 7.7                      | 7.7                      | 7.5                      | 7.3                      |  |  |  |

Report Created: Wed 25 September 2024 16:59 GMT+10

[] Ranking at each section and finish

-:--- No data available at this section

NA No data available

Page 6/10