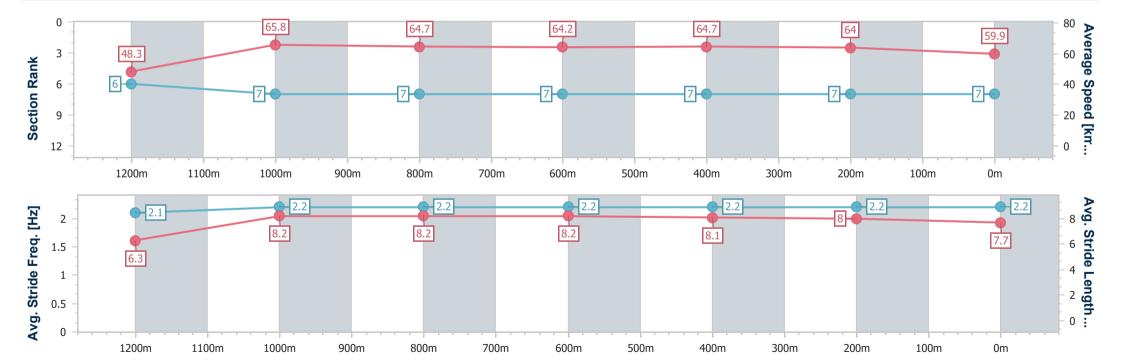

# Horse/Jockey Name Final Rank 7 Fastest Section Time (Section) Top Speed [km/h] (Section) Race State Northern Decree 6.7 (1200m) Finished

## Doomben QLD Professional

### Race 6: XXXX GOLD Class 4 Plate - 1350m

25 September 2024 - 16:38

Track Rating: Good 4, Weather: Fine, Rail Position: +6.5m Entire

| Section                | Overall                  | 1200m                    | 1000m                    | 800m                     | 600m                     | 400m                     | 200m                     |
|------------------------|--------------------------|--------------------------|--------------------------|--------------------------|--------------------------|--------------------------|--------------------------|
| Section Times          | 1:19.16 [7]<br>(0:11.21) | 1:07.95 [6]<br>(0:10.93) | 0:57.02 [7]<br>(0:11.19) | 0:45.83 [7]<br>(0:11.28) | 0:34.55 [7]<br>(0:11.24) | 0:23.31 [7]<br>(0:11.31) | 0:12.00 [7]<br>(0:12.00) |
| Average Speed [km/h]   | 48.3                     | 65.8                     | 64.7                     | 64.2                     | 64.7                     | 64.0                     | 59.9                     |
| Top Speed [km/h]       | 62.2                     | 66.7                     | 66.2                     | 64.9                     | 65.6                     | 64.8                     | 62.9                     |
| Avg. Dist. to Rail [m] | 8.4                      | 2.2                      | 1.3                      | 1.7                      | 2.2                      | 2.2                      | 3.7                      |
| Avg. Stride Freq. [Hz] | 2.1                      | 2.2                      | 2.2                      | 2.2                      | 2.2                      | 2.2                      | 2.2                      |
| Avg. Stride Length [m] | 6.3                      | 8.2                      | 8.2                      | 8.2                      | 8.1                      | 8.0                      | 7.7                      |

Report Created: Wed 25 September 2024 16:59 GMT+10

[] Ranking at each section and finish

-:--- No data available at this section

NA No data available

Page 9/10