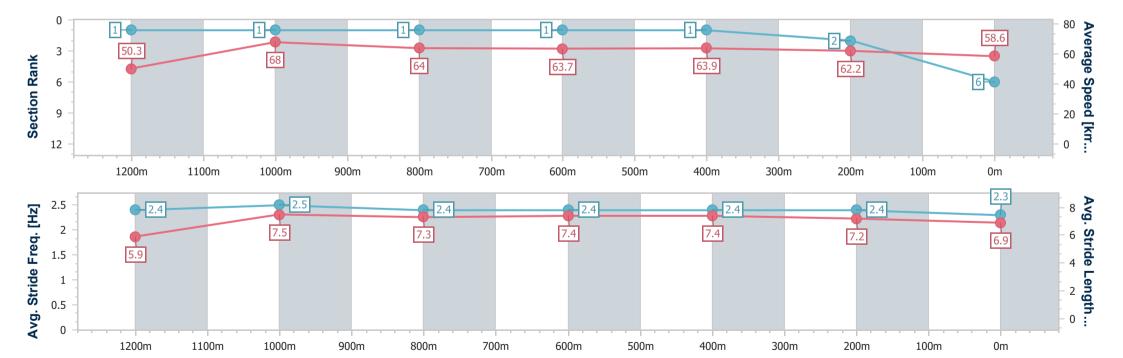

# Horse/Jockey Name Final Rank Fastest Section Time (Section) Top Speed [km/h] (Section) Race State Too Hard To Refuse 6 0:10.60 (1200m) Finished

## Doomben QLD Professional

### Race 6: XXXX GOLD Class 4 Plate - 1350m

25 September 2024 - 16:38

Track Rating: Good 4, Weather: Fine, Rail Position: +6.5m Entire

| Section                | Overall                  | 1200m                    | 1000m                    | 800m                     | 600m                     | 400m                     | 200m                     |
|------------------------|--------------------------|--------------------------|--------------------------|--------------------------|--------------------------|--------------------------|--------------------------|
| Section Times          | 1:18.90 [6]<br>(0:10.77) | 1:08.13 [1]<br>(0:10.60) | 0:57.53 [1]<br>(0:11.20) | 0:46.33 [1]<br>(0:11.26) | 0:35.07 [1]<br>(0:11.24) | 0:23.83 [1]<br>(0:11.52) | 0:12.31 [2]<br>(0:12.31) |
| Average Speed [km/h]   | 50.3                     | 68.0                     | 64.0                     | 63.7                     | 63.9                     | 62.2                     | 58.6                     |
| Top Speed [km/h]       | 67.5                     | 68.9                     | 65.9                     | 64.9                     | 64.8                     | 63.4                     | 61.7                     |
| Avg. Dist. to Rail [m] | 4.0                      | 1.0                      | 0.5                      | 0.5                      | 0.8                      | 1.7                      | 1.7                      |
| Avg. Stride Freq. [Hz] | 2.4                      | 2.5                      | 2.4                      | 2.4                      | 2.4                      | 2.4                      | 2.3                      |
| Avg. Stride Length [m] | 5.9                      | 7.5                      | 7.3                      | 7.4                      | 7.4                      | 7.2                      | 6.9                      |

Report Created: Wed 25 September 2024 16:59 GMT+10

[] Ranking at each section and finish

-:--- No data available at this section

NA No data available

Page 8/10