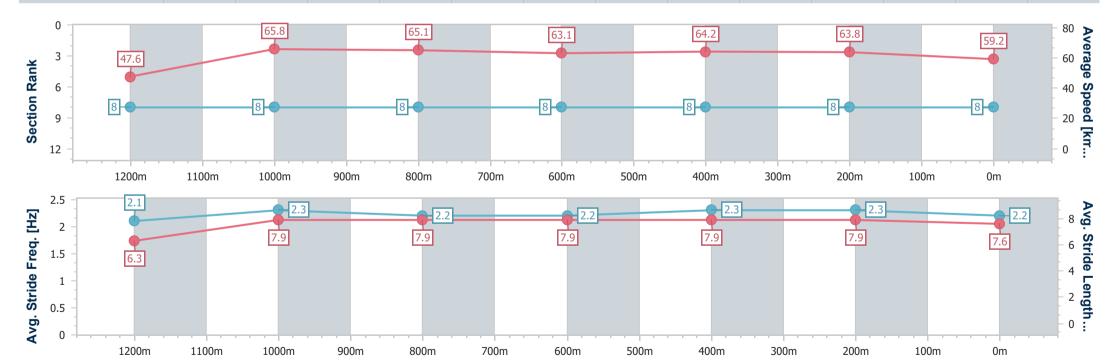

# Horse/Jockey Name Final Rank Fastest Section Time (Section) Top Speed [km/h] (Section) Race State Basarwa 0:10.90 (1200m) 67.5 (1200m) Finished

## Doomben QLD Professional

### Race 6: XXXX GOLD Class 4 Plate - 1350m

25 September 2024 - 16:38

Track Rating: Good 4, Weather: Fine, Rail Position: +6.5m Entire

| Section                | Overall                  | 1200m                    | 1000m                    | 800m                     | 600m                     | 400m                     | 200m                     |
|------------------------|--------------------------|--------------------------|--------------------------|--------------------------|--------------------------|--------------------------|--------------------------|
| Section Times          | 1:19.48 [8]<br>(0:11.33) | 1:08.15 [8]<br>(0:10.90) | 0:57.25 [8]<br>(0:11.13) | 0:46.12 [8]<br>(0:11.46) | 0:34.66 [8]<br>(0:11.22) | 0:23.44 [8]<br>(0:11.29) | 0:12.15 [8]<br>(0:12.15) |
| Average Speed [km/h]   | 47.6                     | 65.8                     | 65.1                     | 63.1                     | 64.2                     | 63.8                     | 59.2                     |
| Top Speed [km/h]       | 63.4                     | 67.5                     | 67.1                     | 63.6                     | 64.7                     | 64.8                     | 63.0                     |
| Avg. Dist. to Rail [m] | 1.6                      | 0.9                      | 0.7                      | 1.4                      | 0.6                      | 0.5                      | 0.6                      |
| Avg. Stride Freq. [Hz] | 2.1                      | 2.3                      | 2.2                      | 2.2                      | 2.3                      | 2.3                      | 2.2                      |
| Avg. Stride Length [m] | 6.3                      | 7.9                      | 7.9                      | 7.9                      | 7.9                      | 7.9                      | 7.6                      |

Report Created: Wed 25 September 2024 16:59 GMT+10

[] Ranking at each section and finish

-:--- No data available at this section

NA No data available

Page 10/10