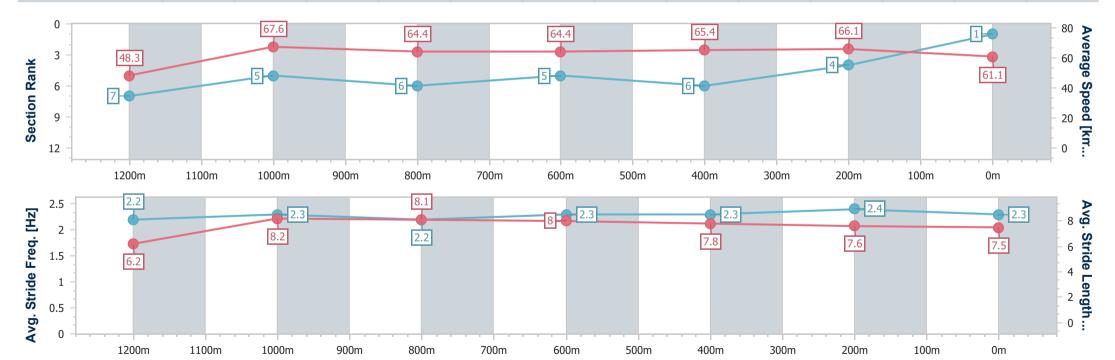

# Horse/Jockey Name Naval Trader Final Rank 1 Fastest Section Time (Section) Top Speed [km/h] (Section) Race State Naval Trader 68.7 (1200m) Finished

### Race 6: XXXX GOLD Class 4 Plate - 1350m

25 September 2024 - 16:38

Track Rating: Good 4, Weather: Fine, Rail Position: +6.5m Entire

| Section                | Overall                  | 1200m                    | 1000m                    | 800m                     | 600m                     | 400m                     | 200m                     |
|------------------------|--------------------------|--------------------------|--------------------------|--------------------------|--------------------------|--------------------------|--------------------------|
| Section Times          | 1:18.58 [1]<br>(0:11.25) | 1:07.33 [7]<br>(0:10.65) | 0:56.68 [5]<br>(0:11.25) | 0:45.43 [6]<br>(0:11.37) | 0:34.06 [5]<br>(0:11.29) | 0:22.77 [6]<br>(0:10.96) | 0:11.81 [4]<br>(0:11.81) |
| Average Speed [km/h]   | 48.3                     | 67.6                     | 64.4                     | 64.4                     | 65.4                     | 66.1                     | 61.1                     |
| Top Speed [km/h]       | 65.9                     | 68.7                     | 66.5                     | 65.3                     | 66.6                     | 67.9                     | 66.4                     |
| Avg. Dist. to Rail [m] | 6.6                      | 0.5                      | 1.7                      | 3.4                      | 4.3                      | 4.0                      | 1.2                      |
| Avg. Stride Freq. [Hz] | 2.2                      | 2.3                      | 2.2                      | 2.3                      | 2.3                      | 2.4                      | 2.3                      |
| Avg. Stride Length [m] | 6.2                      | 8.2                      | 8.1                      | 8.0                      | 7.8                      | 7.6                      | 7.5                      |

Report Created: Wed 25 September 2024 16:59 GMT+10

[] Ranking at each section and finish

-:--- No data available at this section

NA No data available

Page 3/10