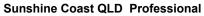

Race 2: BENNETT & BENNETT QTIS Three-Year-Old Maiden Plate - 1000m

Page 9/10

data processed by

27 September 2024 - 18:30 Track Rating: Soft 5, Weather: Overcast, Rail Position: +2m Entire

| Section                | Overall                  | 800m                     | 600m                     | 400m                     | 200m                     |
|------------------------|--------------------------|--------------------------|--------------------------|--------------------------|--------------------------|
| Section Times          | 0:59.65 [8]<br>(0:13.82) | 0:45.83 [9]<br>(0:10.96) | 0:34.87 [9]<br>(0:11.05) | 0:23.82 [8]<br>(0:11.32) | 0:12.50 [8]<br>(0:12.50) |
| Average Speed [km/h]   | 52.2                     | 66.8                     | 66.6                     | 63.5                     | 57.7                     |
| Top Speed [km/h]       | 68.3                     | 68.4                     | 67.4                     | 65.0                     | 61.3                     |
| Avg. Dist. to Rail [m] | 8.3                      | 5.9                      | 3.5                      | 5.9                      | 5.8                      |
| Avg. Stride Freq. [Hz] | 2.3                      | 2.5                      | 2.5                      | 2.4                      | 2.3                      |
| Avg. Stride Length [m] | 6.2                      | 7.4                      | 7.4                      | 7.3                      | 7.0                      |