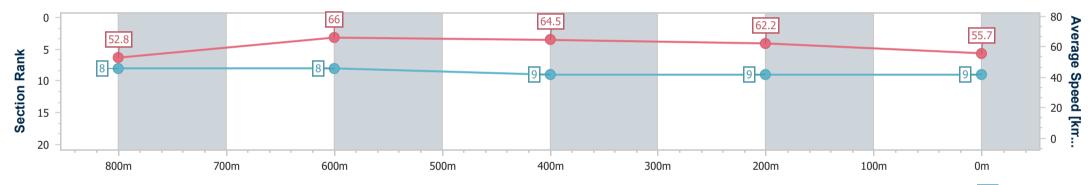

| Section                | Overall                  | 800m                     | 600m                     | 400m                     | 200m                     |
|------------------------|--------------------------|--------------------------|--------------------------|--------------------------|--------------------------|
| Section Times          | 1:00.44 [9]<br>(0:13.64) | 0:46.80 [8]<br>(0:11.05) | 0:35.75 [8]<br>(0:11.21) | 0:24.54 [9]<br>(0:11.59) | 0:12.95 [9]<br>(0:12.95) |
| Average Speed [km/h]   | 52.8                     | 66.0                     | 64.5                     | 62.2                     | 55.7                     |
| Top Speed [km/h]       | 67.7                     | 67.1                     | 66.1                     | 63.7                     | 59.5                     |
| Avg. Dist. to Rail [m] | 5.8                      | 3.6                      | 1.2                      | 3.1                      | 5.5                      |
| Avg. Stride Freq. [Hz] | 2.3                      | 2.4                      | 2.4                      | 2.3                      | 2.2                      |
| Avg. Stride Length [m] | 6.3                      | 7.8                      | 7.5                      | 7.5                      | 7.0                      |