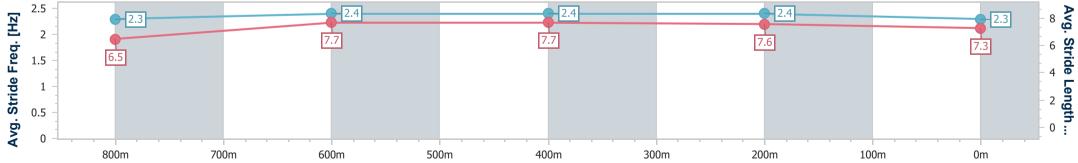

### Sunshine Coast QLD Professional

Race 2: BENNETT & BENNETT QTIS Three-Year-Old Maiden Plate - 1000m

Page 3/10

TRIPLESDATA

27 September 2024 - 18:30 Track Rating: Soft 5, Weather: Overcast, Rail Position: +2m Entire

data processed by

(1)

| Section                | Overall                  | 800m                     | 600m                     | 400m                     | 200m                     |  |  |  |  |
|------------------------|--------------------------|--------------------------|--------------------------|--------------------------|--------------------------|--|--|--|--|
| Section Times          | 0:58.72 [2]<br>(0:13.11) | 0:45.61 [1]<br>(0:10.70) | 0:34.91 [1]<br>(0:11.08) | 0:23.83 [1]<br>(0:11.40) | 0:12.43 [3]<br>(0:12.43) |  |  |  |  |
| Average Speed [km/h]   | 54.9                     | 67.8                     | 65.5                     | 63.1                     | 58.1                     |  |  |  |  |
| Top Speed [km/h]       | 69.0                     | 68.9                     | 67.2                     | 64.7                     | 60.7                     |  |  |  |  |
| Avg. Dist. to Rail [m] | 3.3                      | 2.4                      | 1.2                      | 4.7                      | 6.6                      |  |  |  |  |
| Avg. Stride Freq. [Hz] | 2.4                      | 2.5                      | 2.5                      | 2.4                      | 2.3                      |  |  |  |  |
| Avg. Stride Length [m] | 6.2                      | 7.6                      | 7.4                      | 7.3                      | 7.0                      |  |  |  |  |