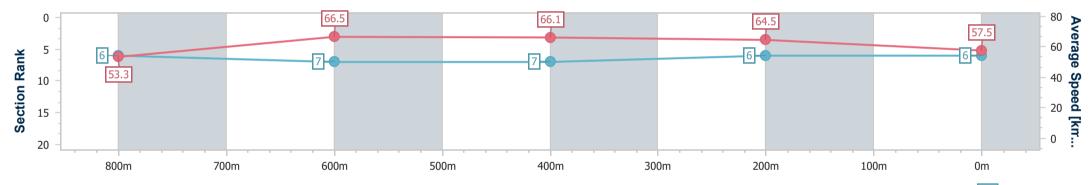

# Report Created: Fri 27 September 2024 19:02 GMT+10

[] Ranking at each section and finish

-:--- No data available at this section

NA No data available

| Horse/Jockey Name              | Tengun Annie   |
|--------------------------------|----------------|
| Final Rank                     | 6              |
| Fastest Section Time (Section) | 0:11.05 (800m) |
| Top Speed [km/h] (Section)     | 67.7 (600m)    |
| Race State                     | Finished       |

### Sunshine Coast QLD Professional

Race 2: BENNETT & BENNETT QTIS Three-Year-Old Maiden Plate - 1000m

27 September 2024 - 18:30 Track Rating: Soft 5, Weather: Overcast, Rail Position: +2m Entire

| Section                | Overall                  | 800m                     | 600m                     | 400m                     | 200m                     |
|------------------------|--------------------------|--------------------------|--------------------------|--------------------------|--------------------------|
| Section Times          | 0:59.32 [6]<br>(0:13.49) | 0:45.83 [6]<br>(0:11.05) | 0:34.78 [7]<br>(0:11.12) | 0:23.66 [7]<br>(0:11.18) | 0:12.48 [6]<br>(0:12.48) |
| Average Speed [km/h]   | 53.3                     | 66.5                     | 66.1                     | 64.5                     | 57.5                     |
| Top Speed [km/h]       | 67.0                     | 67.2                     | 67.7                     | 66.2                     | 61.9                     |
| Avg. Dist. to Rail [m] | 9.9                      | 5.2                      | 3.6                      | 7.1                      | 11.7                     |
| Avg. Stride Freq. [Hz] | 2.4                      | 2.5                      | 2.5                      | 2.4                      | 2.3                      |
| Avg. Stride Length [m] | 6.1                      | 7.4                      | 7.5                      | 7.4                      | 6.9                      |

Report Created: Fri 27 September 2024 19:02 GMT+10

Ranking at each section and finish []

No data available at this section -0----

No data available NA

Page 7/10

| Horse/Jockey Name              | Of Course      |
|--------------------------------|----------------|
| Final Rank                     | 7              |
| Fastest Section Time (Section) | 0:10.89 (800m) |
| Top Speed [km/h] (Section)     | 68.6 (800m)    |
| Race State                     | Finished       |