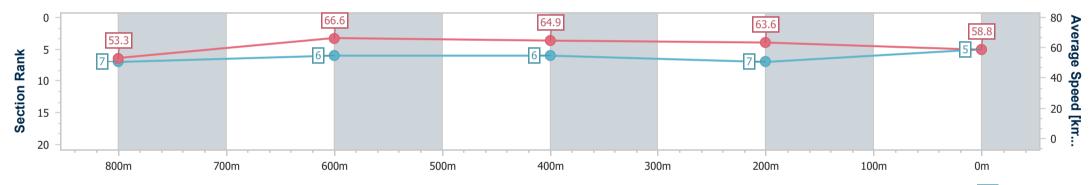

data processed by

| Section                | Overall                  | 800m                     | 600m                     | 400m                     | 200m                     |
|------------------------|--------------------------|--------------------------|--------------------------|--------------------------|--------------------------|
| Section Times          | 0:59.17 [5]<br>(0:13.50) | 0:45.67 [7]<br>(0:10.91) | 0:34.76 [6]<br>(0:11.14) | 0:23.62 [6]<br>(0:11.34) | 0:12.28 [7]<br>(0:12.28) |
| Average Speed [km/h]   | 53.3                     | 66.6                     | 64.9                     | 63.6                     | 58.8                     |
| Top Speed [km/h]       | 68.2                     | 68.2                     | 66.7                     | 64.9                     | 61.3                     |
| Avg. Dist. to Rail [m] | 3.0                      | 2.3                      | 1.1                      | 3.9                      | 7.4                      |
| Avg. Stride Freq. [Hz] | 2.4                      | 2.4                      | 2.3                      | 2.3                      | 2.2                      |
| Avg. Stride Length [m] | 6.0                      | 7.7                      | 7.8                      | 7.6                      | 7.3                      |