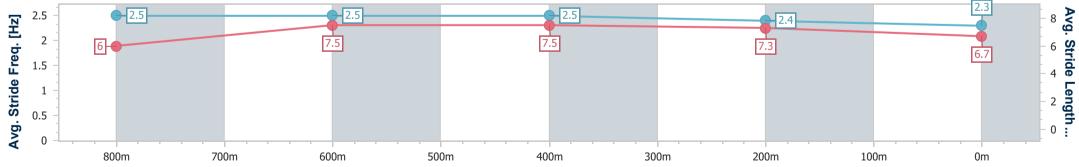

Race 2: BENNETT & BENNETT QTIS Three-Year-Old Maiden Plate - 1000m

Page 5/10

TRIPLESDATA

27 September 2024 - 18:30 Track Rating: Soft 5, Weather: Overcast, Rail Position: +2m Entire

data processed by

| Section                | Overall                  | 800m                     | 600m                     | 400m                     | 200m                     |
|------------------------|--------------------------|--------------------------|--------------------------|--------------------------|--------------------------|
| Section Times          | 0:58.89 [4]<br>(0:13.14) | 0:45.75 [3]<br>(0:10.89) | 0:34.86 [2]<br>(0:11.16) | 0:23.70 [4]<br>(0:11.35) | 0:12.35 [4]<br>(0:12.35) |
| Average Speed [km/h]   | 54.9                     | 66.7                     | 65.1                     | 63.5                     | 58.3                     |
| Top Speed [km/h]       | 67.7                     | 68.3                     | 66.0                     | 65.6                     | 60.8                     |
| Avg. Dist. to Rail [m] | 5.3                      | 3.3                      | 1.3                      | 5.4                      | 8.7                      |
| Avg. Stride Freq. [Hz] | 2.3                      | 2.3                      | 2.3                      | 2.3                      | 2.2                      |
| Avg. Stride Length [m] | 6.6                      | 8.0                      | 7.8                      | 7.7                      | 7.4                      |