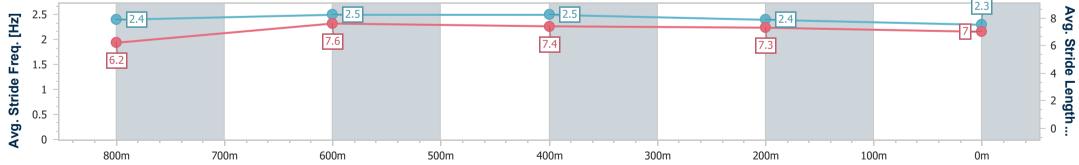

data processed by

(1)

| Section                | Overall                  | 800m                     | 600m                     | 400m                     | 200m                     |  |  |  |  |
|------------------------|--------------------------|--------------------------|--------------------------|--------------------------|--------------------------|--|--|--|--|
| Section Times          | 0:58.72 [2]<br>(0:13.11) | 0:45.61 [1]<br>(0:10.70) | 0:34.91 [1]<br>(0:11.08) | 0:23.83 [1]<br>(0:11.40) | 0:12.43 [3]<br>(0:12.43) |  |  |  |  |
| Average Speed [km/h]   | 54.9                     | 67.8                     | 65.5                     | 63.1                     | 58.1                     |  |  |  |  |
| Top Speed [km/h]       | 69.0                     | 68.9                     | 67.2                     | 64.7                     | 60.7                     |  |  |  |  |
| Avg. Dist. to Rail [m] | 3.3                      | 2.4                      | 1.2                      | 4.7                      | 6.6                      |  |  |  |  |
| Avg. Stride Freq. [Hz] | 2.4                      | 2.5                      | 2.5                      | 2.4                      | 2.3                      |  |  |  |  |
| Avg. Stride Length [m] | 6.2                      | 7.6                      | 7.4                      | 7.3                      | 7.0                      |  |  |  |  |