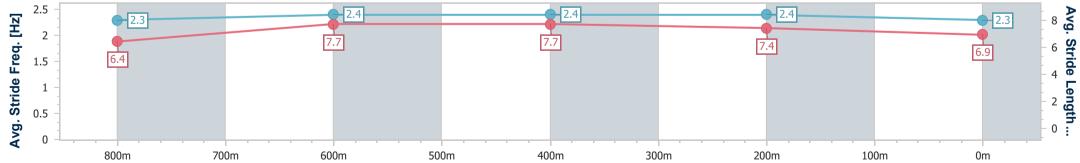

data processed by

| Section                | Overall                  | 800m                     | 600m                     | 400m                     | 200m                     |
|------------------------|--------------------------|--------------------------|--------------------------|--------------------------|--------------------------|
| Section Times          | 0:58.75 [3]<br>(0:13.34) | 0:45.41 [4]<br>(0:10.80) | 0:34.61 [4]<br>(0:11.04) | 0:23.57 [3]<br>(0:11.07) | 0:12.50 [2]<br>(0:12.50) |
| Average Speed [km/h]   | 54.1                     | 67.3                     | 65.8                     | 65.2                     | 57.4                     |
| Top Speed [km/h]       | 69.0                     | 68.4                     | 67.8                     | 67.9                     | 62.3                     |
| Avg. Dist. to Rail [m] | 4.5                      | 2.6                      | 2.0                      | 4.4                      | 4.9                      |
| Avg. Stride Freq. [Hz] | 2.3                      | 2.4                      | 2.4                      | 2.4                      | 2.3                      |
| Avg. Stride Length [m] | 6.4                      | 7.7                      | 7.7                      | 7.4                      | 6.9                      |