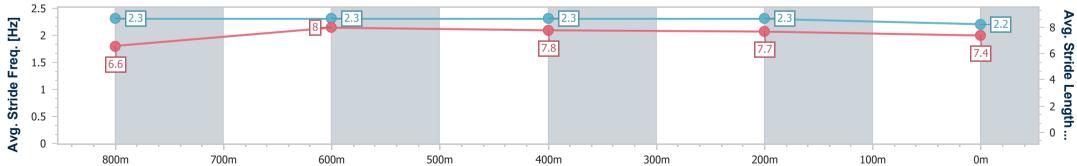

# Report Created: Fri 27 September 2024 19:02 GMT+10

Ranking at each section and finish []

No data available at this section -0----

| Horse/Jockey Name              | Uncle lan      |
|--------------------------------|----------------|
| Final Rank                     | 4              |
| Fastest Section Time (Section) | 0:10.89 (800m) |
| Top Speed [km/h] (Section)     | 68.3 (800m)    |
| Race State                     | Finished       |

Race 2: BENNETT & BENNETT QTIS Three-Year-Old Maiden Plate - 1000m

Page 5/10

TRIPLESDATA

27 September 2024 - 18:30 Track Rating: Soft 5, Weather: Overcast, Rail Position: +2m Entire

data processed by

| Section                | Overall                  | 800m                     | 600m                     | 400m                     | 200m                     |
|------------------------|--------------------------|--------------------------|--------------------------|--------------------------|--------------------------|
| Section Times          | 0:58.89 [4]<br>(0:13.14) | 0:45.75 [3]<br>(0:10.89) | 0:34.86 [2]<br>(0:11.16) | 0:23.70 [4]<br>(0:11.35) | 0:12.35 [4]<br>(0:12.35) |
| Average Speed [km/h]   | 54.9                     | 66.7                     | 65.1                     | 63.5                     | 58.3                     |
| Top Speed [km/h]       | 67.7                     | 68.3                     | 66.0                     | 65.6                     | 60.8                     |
| Avg. Dist. to Rail [m] | 5.3                      | 3.3                      | 1.3                      | 5.4                      | 8.7                      |
| Avg. Stride Freq. [Hz] | 2.3                      | 2.3                      | 2.3                      | 2.3                      | 2.2                      |
| Avg. Stride Length [m] | 6.6                      | 8.0                      | 7.8                      | 7.7                      | 7.4                      |