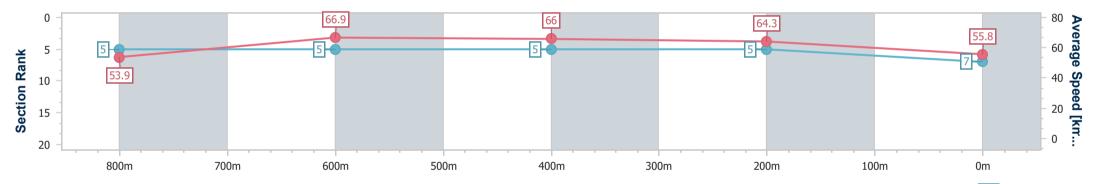

Report Created: Fri 27 September 2024 19:02 GMT+10

Ranking at each section and finish []

No data available at this section -0----

No data available NA

Page 7/10

| Horse/Jockey Name              | Of Course      |
|--------------------------------|----------------|
| Final Rank                     | 7              |
| Fastest Section Time (Section) | 0:10.89 (800m) |
| Top Speed [km/h] (Section)     | 68.6 (800m)    |
| Race State                     | Finished       |

Race 2: BENNETT & BENNETT QTIS Three-Year-Old Maiden Plate - 1000m

27 September 2024 - 18:30 Track Rating: Soft 5, Weather: Overcast, Rail Position: +2m Entire

| Section                | Overall                  | 800m                     | 600m                     | 400m                     | 200m                     |
|------------------------|--------------------------|--------------------------|--------------------------|--------------------------|--------------------------|
| Section Times          | 0:59.49 [7]<br>(0:13.39) | 0:46.10 [5]<br>(0:10.89) | 0:35.21 [5]<br>(0:11.10) | 0:24.11 [5]<br>(0:11.20) | 0:12.91 [5]<br>(0:12.91) |
| Average Speed [km/h]   | 53.9                     | 66.9                     | 66.0                     | 64.3                     | 55.8                     |
| Top Speed [km/h]       | 67.4                     | 68.6                     | 68.1                     | 66.2                     | 61.5                     |
| Avg. Dist. to Rail [m] | 7.4                      | 4.3                      | 2.8                      | 7.6                      | 10.2                     |
| Avg. Stride Freq. [Hz] | 2.5                      | 2.5                      | 2.5                      | 2.4                      | 2.3                      |
| Avg. Stride Length [m] | 6.0                      | 7.5                      | 7.5                      | 7.3                      | 6.7                      |

Report Created: Fri 27 September 2024 19:02 GMT+10

Ranking at each section and finish []

No data available at this section -0----

No data available NA

Page 8/10

| Horse/Jockey Name              | Valabing       |
|--------------------------------|----------------|
| Final Rank                     | 8              |
| Fastest Section Time (Section) | 0:10.96 (800m) |
| Top Speed [km/h] (Section)     | 68.4 (800m)    |
| Race State                     | Finished       |