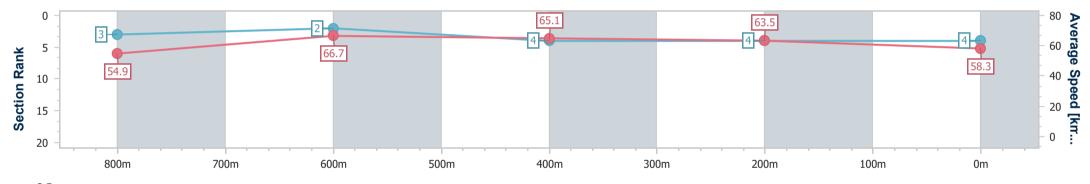

# Report Created: Fri 27 September 2024 19:02 GMT+10

Ranking at each section and finish []

No data available at this section -0----

| Horse/Jockey Name              | Uncle lan      |
|--------------------------------|----------------|
| Final Rank                     | 4              |
| Fastest Section Time (Section) | 0:10.89 (800m) |
| Top Speed [km/h] (Section)     | 68.3 (800m)    |
| Race State                     | Finished       |

Race 2: BENNETT & BENNETT QTIS Three-Year-Old Maiden Plate - 1000m

Page 5/10

TRIPLESDATA

27 September 2024 - 18:30 Track Rating: Soft 5, Weather: Overcast, Rail Position: +2m Entire

data processed by

| Section                | Overall                  | 800m                     | 600m                     | 400m                     | 200m                     |
|------------------------|--------------------------|--------------------------|--------------------------|--------------------------|--------------------------|
| Section Times          | 0:58.89 [4]<br>(0:13.14) | 0:45.75 [3]<br>(0:10.89) | 0:34.86 [2]<br>(0:11.16) | 0:23.70 [4]<br>(0:11.35) | 0:12.35 [4]<br>(0:12.35) |
| Average Speed [km/h]   | 54.9                     | 66.7                     | 65.1                     | 63.5                     | 58.3                     |
| Top Speed [km/h]       | 67.7                     | 68.3                     | 66.0                     | 65.6                     | 60.8                     |
| Avg. Dist. to Rail [m] | 5.3                      | 3.3                      | 1.3                      | 5.4                      | 8.7                      |
| Avg. Stride Freq. [Hz] | 2.3                      | 2.3                      | 2.3                      | 2.3                      | 2.2                      |
| Avg. Stride Length [m] | 6.6                      | 8.0                      | 7.8                      | 7.7                      | 7.4                      |