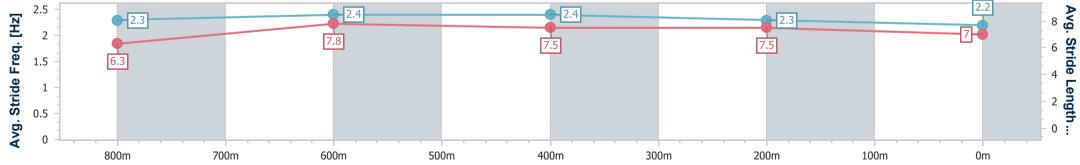

| Section                | Overall                  | 800m                     | 600m                     | 400m                     | 200m                     |
|------------------------|--------------------------|--------------------------|--------------------------|--------------------------|--------------------------|
| Section Times          | 1:00.44 [9]<br>(0:13.64) | 0:46.80 [8]<br>(0:11.05) | 0:35.75 [8]<br>(0:11.21) | 0:24.54 [9]<br>(0:11.59) | 0:12.95 [9]<br>(0:12.95) |
| Average Speed [km/h]   | 52.8                     | 66.0                     | 64.5                     | 62.2                     | 55.7                     |
| Top Speed [km/h]       | 67.7                     | 67.1                     | 66.1                     | 63.7                     | 59.5                     |
| Avg. Dist. to Rail [m] | 5.8                      | 3.6                      | 1.2                      | 3.1                      | 5.5                      |
| Avg. Stride Freq. [Hz] | 2.3                      | 2.4                      | 2.4                      | 2.3                      | 2.2                      |
| Avg. Stride Length [m] | 6.3                      | 7.8                      | 7.5                      | 7.5                      | 7.0                      |