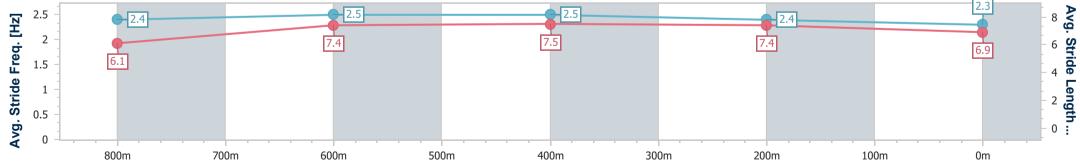

# Report Created: Fri 27 September 2024 19:02 GMT+10

[] Ranking at each section and finish

-:--- No data available at this section

NA No data available

| Horse/Jockey Name              | Tengun Annie   |
|--------------------------------|----------------|
| Final Rank                     | 6              |
| Fastest Section Time (Section) | 0:11.05 (800m) |
| Top Speed [km/h] (Section)     | 67.7 (600m)    |
| Race State                     | Finished       |

### Sunshine Coast QLD Professional

Race 2: BENNETT & BENNETT QTIS Three-Year-Old Maiden Plate - 1000m

27 September 2024 - 18:30 Track Rating: Soft 5, Weather: Overcast, Rail Position: +2m Entire

| Section                | Overall                  | 800m                     | 600m                     | 400m                     | 200m                     |
|------------------------|--------------------------|--------------------------|--------------------------|--------------------------|--------------------------|
| Section Times          | 0:59.32 [6]<br>(0:13.49) | 0:45.83 [6]<br>(0:11.05) | 0:34.78 [7]<br>(0:11.12) | 0:23.66 [7]<br>(0:11.18) | 0:12.48 [6]<br>(0:12.48) |
| Average Speed [km/h]   | 53.3                     | 66.5                     | 66.1                     | 64.5                     | 57.5                     |
| Top Speed [km/h]       | 67.0                     | 67.2                     | 67.7                     | 66.2                     | 61.9                     |
| Avg. Dist. to Rail [m] | 9.9                      | 5.2                      | 3.6                      | 7.1                      | 11.7                     |
| Avg. Stride Freq. [Hz] | 2.4                      | 2.5                      | 2.5                      | 2.4                      | 2.3                      |
| Avg. Stride Length [m] | 6.1                      | 7.4                      | 7.5                      | 7.4                      | 6.9                      |

Report Created: Fri 27 September 2024 19:02 GMT+10

Ranking at each section and finish []

No data available at this section -0----

No data available NA

Page 7/10

| Horse/Jockey Name              | Of Course      |
|--------------------------------|----------------|
| Final Rank                     | 7              |
| Fastest Section Time (Section) | 0:10.89 (800m) |
| Top Speed [km/h] (Section)     | 68.6 (800m)    |
| Race State                     | Finished       |