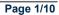

### Sunshine Coast QLD Professional

Race 2: BENNETT & BENNETT QTIS Three-Year-Old Maiden Plate - 1000m

Page 2/10

TRIPLESDATA

27 September 2024 - 18:30 Track Rating: Soft 5, Weather: Overcast, Rail Position: +2m Entire

data processed by

| Section                | Overall                  | 800m                     | 600m                     | 400m                     | 200m                     |
|------------------------|--------------------------|--------------------------|--------------------------|--------------------------|--------------------------|
| Section Times          | 0:58.28 [1]<br>(0:13.12) | 0:45.16 [2]<br>(0:10.93) | 0:34.23 [3]<br>(0:11.12) | 0:23.11 [2]<br>(0:11.07) | 0:12.04 [1]<br>(0:12.04) |
| Average Speed [km/h]   | 54.9                     | 67.2                     | 65.9                     | 65.3                     | 59.7                     |
| Top Speed [km/h]       | 68.5                     | 68.6                     | 66.6                     | 66.1                     | 63.9                     |
| Avg. Dist. to Rail [m] | 9.0                      | 5.0                      | 3.4                      | 6.9                      | 8.1                      |
| Avg. Stride Freq. [Hz] | 2.3                      | 2.4                      | 2.4                      | 2.4                      | 2.3                      |
| Avg. Stride Length [m] | 6.5                      | 7.7                      | 7.7                      | 7.6                      | 7.3                      |