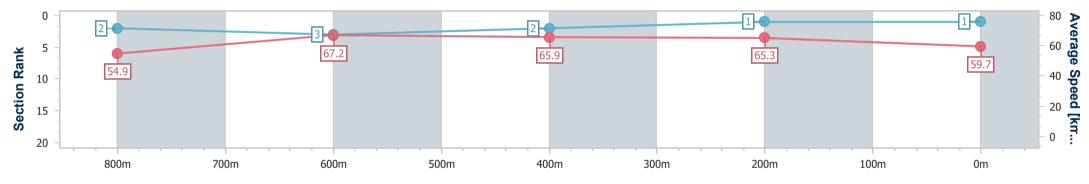

### Sunshine Coast QLD Professional

Race 2: BENNETT & BENNETT QTIS Three-Year-Old Maiden Plate - 1000m

Page 2/10

TRIPLESDATA

27 September 2024 - 18:30 Track Rating: Soft 5, Weather: Overcast, Rail Position: +2m Entire

data processed by

| Section                | Overall                  | 800m                     | 600m                     | 400m                     | 200m                     |
|------------------------|--------------------------|--------------------------|--------------------------|--------------------------|--------------------------|
| Section Times          | 0:58.28 [1]<br>(0:13.12) | 0:45.16 [2]<br>(0:10.93) | 0:34.23 [3]<br>(0:11.12) | 0:23.11 [2]<br>(0:11.07) | 0:12.04 [1]<br>(0:12.04) |
| Average Speed [km/h]   | 54.9                     | 67.2                     | 65.9                     | 65.3                     | 59.7                     |
| Top Speed [km/h]       | 68.5                     | 68.6                     | 66.6                     | 66.1                     | 63.9                     |
| Avg. Dist. to Rail [m] | 9.0                      | 5.0                      | 3.4                      | 6.9                      | 8.1                      |
| Avg. Stride Freq. [Hz] | 2.3                      | 2.4                      | 2.4                      | 2.4                      | 2.3                      |
| Avg. Stride Length [m] | 6.5                      | 7.7                      | 7.7                      | 7.6                      | 7.3                      |