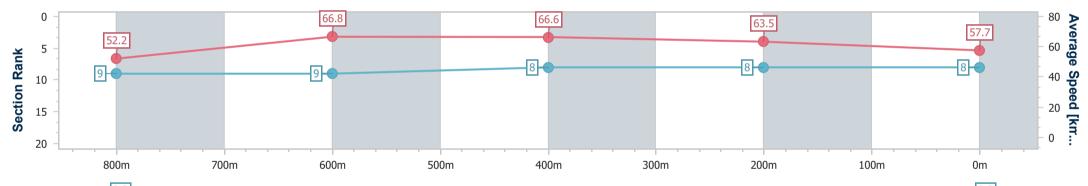

data processed by

(1)

| Section                | Overall                  | 800m                     | 600m                     | 400m                     | 200m                     |  |  |  |  |
|------------------------|--------------------------|--------------------------|--------------------------|--------------------------|--------------------------|--|--|--|--|
| Section Times          | 0:58.72 [2]<br>(0:13.11) | 0:45.61 [1]<br>(0:10.70) | 0:34.91 [1]<br>(0:11.08) | 0:23.83 [1]<br>(0:11.40) | 0:12.43 [3]<br>(0:12.43) |  |  |  |  |
| Average Speed [km/h]   | 54.9                     | 67.8                     | 65.5                     | 63.1                     | 58.1                     |  |  |  |  |
| Top Speed [km/h]       | 69.0                     | 68.9                     | 67.2                     | 64.7                     | 60.7                     |  |  |  |  |
| Avg. Dist. to Rail [m] | 3.3                      | 2.4                      | 1.2                      | 4.7                      | 6.6                      |  |  |  |  |
| Avg. Stride Freq. [Hz] | 2.4                      | 2.5                      | 2.5                      | 2.4                      | 2.3                      |  |  |  |  |
| Avg. Stride Length [m] | 6.2                      | 7.6                      | 7.4                      | 7.3                      | 7.0                      |  |  |  |  |