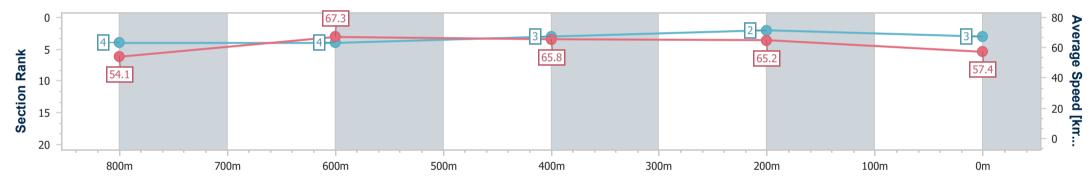

data processed by

| Section                | Overall                  | 800m                     | 600m                     | 400m                     | 200m                     |
|------------------------|--------------------------|--------------------------|--------------------------|--------------------------|--------------------------|
| Section Times          | 0:58.75 [3]<br>(0:13.34) | 0:45.41 [4]<br>(0:10.80) | 0:34.61 [4]<br>(0:11.04) | 0:23.57 [3]<br>(0:11.07) | 0:12.50 [2]<br>(0:12.50) |
| Average Speed [km/h]   | 54.1                     | 67.3                     | 65.8                     | 65.2                     | 57.4                     |
| Top Speed [km/h]       | 69.0                     | 68.4                     | 67.8                     | 67.9                     | 62.3                     |
| Avg. Dist. to Rail [m] | 4.5                      | 2.6                      | 2.0                      | 4.4                      | 4.9                      |
| Avg. Stride Freq. [Hz] | 2.3                      | 2.4                      | 2.4                      | 2.4                      | 2.3                      |
| Avg. Stride Length [m] | 6.4                      | 7.7                      | 7.7                      | 7.4                      | 6.9                      |