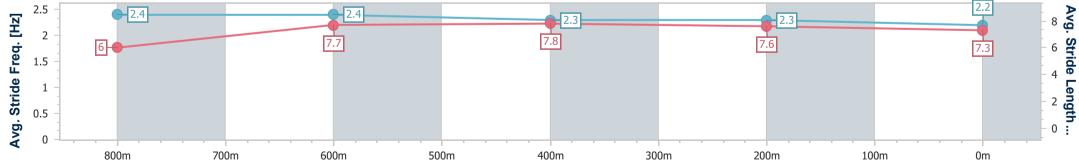

data processed by

| Section                | Overall                  | 800m                     | 600m                     | 400m                     | 200m                     |
|------------------------|--------------------------|--------------------------|--------------------------|--------------------------|--------------------------|
| Section Times          | 0:59.17 [5]<br>(0:13.50) | 0:45.67 [7]<br>(0:10.91) | 0:34.76 [6]<br>(0:11.14) | 0:23.62 [6]<br>(0:11.34) | 0:12.28 [7]<br>(0:12.28) |
| Average Speed [km/h]   | 53.3                     | 66.6                     | 64.9                     | 63.6                     | 58.8                     |
| Top Speed [km/h]       | 68.2                     | 68.2                     | 66.7                     | 64.9                     | 61.3                     |
| Avg. Dist. to Rail [m] | 3.0                      | 2.3                      | 1.1                      | 3.9                      | 7.4                      |
| Avg. Stride Freq. [Hz] | 2.4                      | 2.4                      | 2.3                      | 2.3                      | 2.2                      |
| Avg. Stride Length [m] | 6.0                      | 7.7                      | 7.8                      | 7.6                      | 7.3                      |