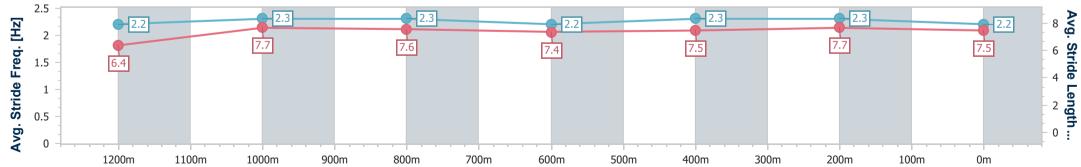

#### Sunshine Coast QLD Professional

Race 6: RAY WHITE GYMPIE RATINGS BAND 0 - 58 Handicap -1400m

27 September 2024 - 20:34 Track Rating: Soft 5, Weather: Overcast, Rail Position: +2m Entire

| Section                | Overall                  | 1200m                    | 1000m                    | 800m                     | 600m                     | 400m                     | 200m                     |
|------------------------|--------------------------|--------------------------|--------------------------|--------------------------|--------------------------|--------------------------|--------------------------|
| Section Times          | 1:24.64 [2]<br>(0:14.03) | 1:10.61 [6]<br>(0:11.40) | 0:59.21 [6]<br>(0:11.81) | 0:47.40 [6]<br>(0:12.19) | 0:35.21 [6]<br>(0:11.92) | 0:23.29 [6]<br>(0:11.45) | 0:11.84 [4]<br>(0:11.84) |
| Average Speed [km/h]   | 51.5                     | 63.1                     | 61.4                     | 59.9                     | 61.0                     | 62.9                     | 60.7                     |
| Top Speed [km/h]       | 65.1                     | 65.0                     | 62.8                     | 61.1                     | 62.1                     | 63.7                     | 61.8                     |
| Avg. Dist. to Rail [m] | 5.0                      | 3.5                      | 3.0                      | 2.4                      | 1.7                      | 4.4                      | 4.1                      |
| Avg. Stride Freq. [Hz] | 2.2                      | 2.3                      | 2.3                      | 2.2                      | 2.3                      | 2.3                      | 2.2                      |
| Avg. Stride Length [m] | 6.4                      | 7.7                      | 7.6                      | 7.4                      | 7.5                      | 7.7                      | 7.5                      |