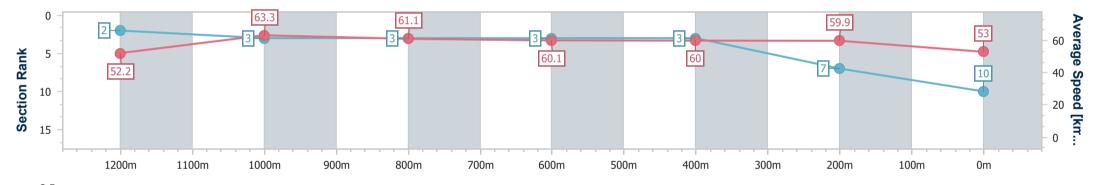

Race 6: RAY WHITE GYMPIE RATINGS BAND 0 - 58 Handicap - S 1400m

27 September 2024 - 20:34 Track Rating: Soft 5, Weather: Overcast, Rail Position: +2m Entire

| Section                | Overall                   | 1200m                    | 1000m                    | 800m                     | 600m                     | 400m                     | 200m                     |
|------------------------|---------------------------|--------------------------|--------------------------|--------------------------|--------------------------|--------------------------|--------------------------|
| Section Times          | 1:26.70 [10]<br>(0:13.76) | 1:12.94 [2]<br>(0:11.42) | 1:01.52 [3]<br>(0:11.80) | 0:49.72 [3]<br>(0:12.16) | 0:37.56 [3]<br>(0:11.97) | 0:25.59 [3]<br>(0:12.02) | 0:13.57 [7]<br>(0:13.57) |
| Average Speed [km/h]   | 52.2                      | 63.3                     | 61.1                     | 60.1                     | 60.0                     | 59.9                     | 53.0                     |
| Top Speed [km/h]       | 63.5                      | 64.0                     | 62.4                     | 60.7                     | 60.7                     | 60.7                     | 58.2                     |
| Avg. Dist. to Rail [m] | 4.3                       | 2.9                      | 2.4                      | 1.7                      | 0.2                      | 2.5                      | 2.8                      |
| Avg. Stride Freq. [Hz] | 2.2                       | 2.3                      | 2.3                      | 2.3                      | 2.3                      | 2.3                      | 2.2                      |
| Avg. Stride Length [m] | 6.6                       | 7.5                      | 7.4                      | 7.3                      | 7.3                      | 7.2                      | 6.7                      |