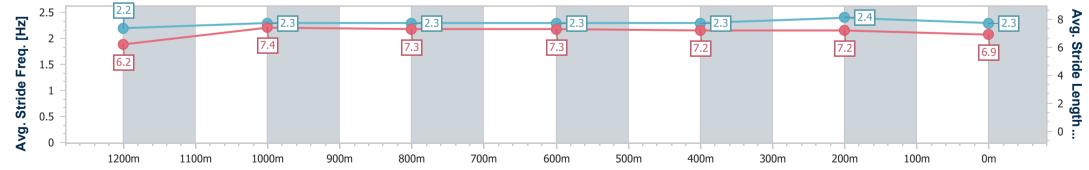

Race 6: RAY WHITE GYMPIE RATINGS BAND 0 - 58 Handicap - 😋

1400m

27 September 2024 - 20:34 Track Rating: Soft 5, Weather: Overcast, Rail Position: +2m Entire

| Section                | Overall                  | 1200m                     | 1000m                     | 800m                      | 600m                      | 400m                      | 200m                     |
|------------------------|--------------------------|---------------------------|---------------------------|---------------------------|---------------------------|---------------------------|--------------------------|
| Section Times          | 1:25.52 [6]<br>(0:14.54) | 1:10.98 [11]<br>(0:11.59) | 0:59.39 [11]<br>(0:11.75) | 0:47.64 [11]<br>(0:11.86) | 0:35.78 [10]<br>(0:11.88) | 0:23.90 [10]<br>(0:11.63) | 0:12.27 [9]<br>(0:12.27) |
| Average Speed [km/h]   | 49.5                     | 62.2                      | 61.6                      | 61.5                      | 61.6                      | 62.1                      | 58.6                     |
| Top Speed [km/h]       | 62.5                     | 63.3                      | 62.8                      | 63.2                      | 62.6                      | 63.7                      | 60.8                     |
| Avg. Dist. to Rail [m] | 7.3                      | 3.2                       | 2.5                       | 2.1                       | 3.2                       | 6.4                       | 7.5                      |
| Avg. Stride Freq. [Hz] | 2.3                      | 2.3                       | 2.3                       | 2.3                       | 2.3                       | 2.4                       | 2.3                      |
| Avg. Stride Length [m] | 5.9                      | 7.4                       | 7.3                       | 7.3                       | 7.3                       | 7.3                       | 7.1                      |