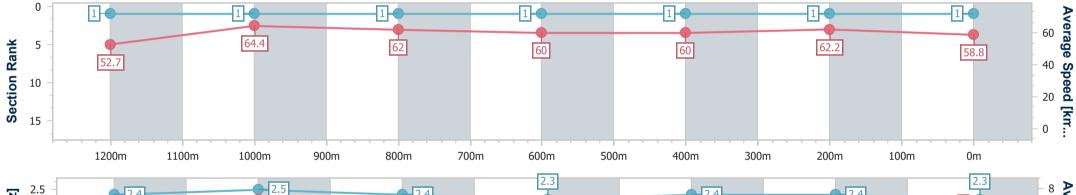

#### Sunshine Coast QLD Professional

Race 6: RAY WHITE GYMPIE RATINGS BAND 0 - 58 Handicap -

1400m 27 September 2024 - 20:34

Track Rating: Soft 5, Weather: Overcast, Rail Position: +2m Entire

| Section                | Overall                  | 1200m                    | 1000m                    | 800m                     | 600m                     | 400m                     | 200m                     |  |
|------------------------|--------------------------|--------------------------|--------------------------|--------------------------|--------------------------|--------------------------|--------------------------|--|
| Section Times          | 1:24.57 [1]<br>(0:13.64) | 1:10.93 [1]<br>(0:11.22) | 0:59.71 [1]<br>(0:11.64) | 0:48.07 [1]<br>(0:12.14) | 0:35.93 [1]<br>(0:12.09) | 0:23.84 [1]<br>(0:11.56) | 0:12.28 [1]<br>(0:12.28) |  |
| Average Speed [km/h]   | 52.7                     | 64.4                     | 62.0                     | 60.0                     | 60.0                     | 62.2                     | 58.8                     |  |
| Top Speed [km/h]       | 65.1                     | 64.9                     | 63.0                     | 60.9                     | 61.6                     | 63.1                     | 61.3                     |  |
| Avg. Dist. to Rail [m] | 8.4                      | 3.4                      | 2.4                      | 1.7                      | 1.2                      | 5.0                      | 4.9                      |  |
| Avg. Stride Freq. [Hz] | 2.4                      | 2.5                      | 2.4                      | 2.3                      | 2.4                      | 2.4                      | 2.3                      |  |
| Avg. Stride Length [m] | 6.1                      | 7.2                      | 7.1                      | 7.1                      | 7.1                      | 7.1                      | 7.0                      |  |