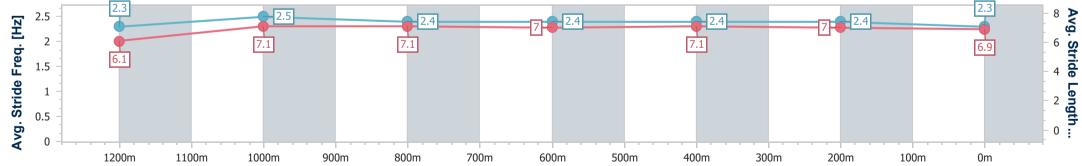

#### Sunshine Coast QLD Professional

Race 6: RAY WHITE GYMPIE RATINGS BAND 0 - 58 Handicap -

1400m 27 September 2024 - 20:34

Track Rating: Soft 5, Weather: Overcast, Rail Position: +2m Entire

| Section                | Overall                  | 1200m                    | 1000m                    | 800m                     | 600m                     | 400m                     | 200m                     |  |
|------------------------|--------------------------|--------------------------|--------------------------|--------------------------|--------------------------|--------------------------|--------------------------|--|
| Section Times          | 1:24.57 [1]<br>(0:13.64) | 1:10.93 [1]<br>(0:11.22) | 0:59.71 [1]<br>(0:11.64) | 0:48.07 [1]<br>(0:12.14) | 0:35.93 [1]<br>(0:12.09) | 0:23.84 [1]<br>(0:11.56) | 0:12.28 [1]<br>(0:12.28) |  |
| Average Speed [km/h]   | 52.7                     | 64.4                     | 62.0                     | 60.0                     | 60.0                     | 62.2                     | 58.8                     |  |
| Top Speed [km/h]       | 65.1                     | 64.9                     | 63.0                     | 60.9                     | 61.6                     | 63.1                     | 61.3                     |  |
| Avg. Dist. to Rail [m] | 8.4                      | 3.4                      | 2.4                      | 1.7                      | 1.2                      | 5.0                      | 4.9                      |  |
| Avg. Stride Freq. [Hz] | 2.4                      | 2.5                      | 2.4                      | 2.3                      | 2.4                      | 2.4                      | 2.3                      |  |
| Avg. Stride Length [m] | 6.1                      | 7.2                      | 7.1                      | 7.1                      | 7.1                      | 7.1                      | 7.0                      |  |

RACING

Report Created: Fri 27 September 2024 21:05 GMT+10

[] Ranking at each section and finish

-:--- No data available at this section

NA No data available

Page 5/15

| 1 |  |
|---|--|
|   |  |

| Horse/Jockey Name              | Cluedo          |
|--------------------------------|-----------------|
| Final Rank                     | 2               |
| Fastest Section Time (Section) | 0:11.40 (1200m) |
| Top Speed [km/h] (Section)     | 65.1 (Overall)  |
| Race State                     | Finished        |