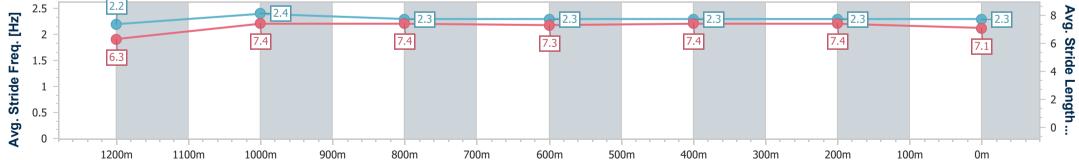

Race 6: RAY WHITE GYMPIE RATINGS BAND 0 - 58 Handicap - S 1400m

27 September 2024 - 20:34 Track Rating: Soft 5, Weather: Overcast, Rail Position: +2m Entire

| Section                | Overall                  | 1200m                    | 1000m                    | 800m                     | 600m                     | 400m                     | 200m                     |
|------------------------|--------------------------|--------------------------|--------------------------|--------------------------|--------------------------|--------------------------|--------------------------|
| Section Times          | 1:24.89 [4]<br>(0:13.89) | 1:11.00 [4]<br>(0:11.14) | 0:59.86 [2]<br>(0:11.76) | 0:48.10 [2]<br>(0:12.16) | 0:35.94 [2]<br>(0:11.98) | 0:23.96 [2]<br>(0:11.69) | 0:12.27 [2]<br>(0:12.27) |
| Average Speed [km/h]   | 51.9                     | 64.5                     | 61.9                     | 60.0                     | 60.5                     | 61.7                     | 58.7                     |
| Top Speed [km/h]       | 66.5                     | 66.7                     | 64.0                     | 61.1                     | 61.2                     | 62.1                     | 60.7                     |
| Avg. Dist. to Rail [m] | 11.4                     | 5.4                      | 3.7                      | 2.5                      | 1.6                      | 4.7                      | 4.7                      |
| Avg. Stride Freq. [Hz] | 2.2                      | 2.4                      | 2.3                      | 2.3                      | 2.3                      | 2.3                      | 2.3                      |
| Avg. Stride Length [m] | 6.3                      | 7.4                      | 7.4                      | 7.3                      | 7.4                      | 7.4                      | 7.1                      |