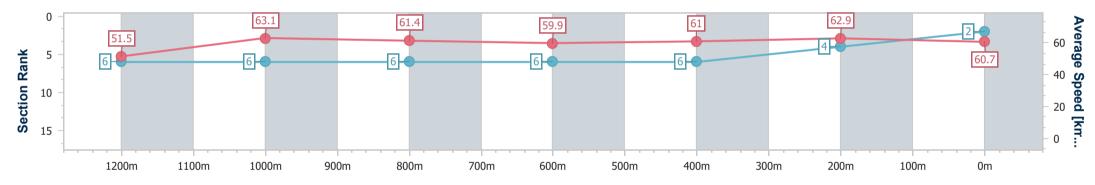

#### Sunshine Coast QLD Professional

Race 6: RAY WHITE GYMPIE RATINGS BAND 0 - 58 Handicap -1400m

27 September 2024 - 20:34 Track Rating: Soft 5, Weather: Overcast, Rail Position: +2m Entire

| Section                | Overall                  | 1200m                    | 1000m                    | 800m                     | 600m                     | 400m                     | 200m                     |
|------------------------|--------------------------|--------------------------|--------------------------|--------------------------|--------------------------|--------------------------|--------------------------|
| Section Times          | 1:24.64 [2]<br>(0:14.03) | 1:10.61 [6]<br>(0:11.40) | 0:59.21 [6]<br>(0:11.81) | 0:47.40 [6]<br>(0:12.19) | 0:35.21 [6]<br>(0:11.92) | 0:23.29 [6]<br>(0:11.45) | 0:11.84 [4]<br>(0:11.84) |
| Average Speed [km/h]   | 51.5                     | 63.1                     | 61.4                     | 59.9                     | 61.0                     | 62.9                     | 60.7                     |
| Top Speed [km/h]       | 65.1                     | 65.0                     | 62.8                     | 61.1                     | 62.1                     | 63.7                     | 61.8                     |
| Avg. Dist. to Rail [m] | 5.0                      | 3.5                      | 3.0                      | 2.4                      | 1.7                      | 4.4                      | 4.1                      |
| Avg. Stride Freq. [Hz] | 2.2                      | 2.3                      | 2.3                      | 2.2                      | 2.3                      | 2.3                      | 2.2                      |
| Avg. Stride Length [m] | 6.4                      | 7.7                      | 7.6                      | 7.4                      | 7.5                      | 7.7                      | 7.5                      |