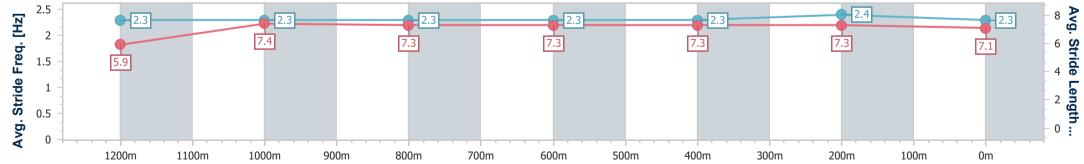

Race 6: RAY WHITE GYMPIE RATINGS BAND 0 - 58 Handicap - 😋

1400m

27 September 2024 - 20:34 Track Rating: Soft 5, Weather: Overcast, Rail Position: +2m Entire

| Section                | Overall                  | 1200m                     | 1000m                     | 800m                      | 600m                      | 400m                      | 200m                     |
|------------------------|--------------------------|---------------------------|---------------------------|---------------------------|---------------------------|---------------------------|--------------------------|
| Section Times          | 1:25.52 [6]<br>(0:14.54) | 1:10.98 [11]<br>(0:11.59) | 0:59.39 [11]<br>(0:11.75) | 0:47.64 [11]<br>(0:11.86) | 0:35.78 [10]<br>(0:11.88) | 0:23.90 [10]<br>(0:11.63) | 0:12.27 [9]<br>(0:12.27) |
| Average Speed [km/h]   | 49.5                     | 62.2                      | 61.6                      | 61.5                      | 61.6                      | 62.1                      | 58.6                     |
| Top Speed [km/h]       | 62.5                     | 63.3                      | 62.8                      | 63.2                      | 62.6                      | 63.7                      | 60.8                     |
| Avg. Dist. to Rail [m] | 7.3                      | 3.2                       | 2.5                       | 2.1                       | 3.2                       | 6.4                       | 7.5                      |
| Avg. Stride Freq. [Hz] | 2.3                      | 2.3                       | 2.3                       | 2.3                       | 2.3                       | 2.4                       | 2.3                      |
| Avg. Stride Length [m] | 5.9                      | 7.4                       | 7.3                       | 7.3                       | 7.3                       | 7.3                       | 7.1                      |

RACING

Report Created: Fri 27 September 2024 21:05 GMT+10

Ranking at each section and finish []

No data available at this section -0----

No data available NA

Page 10/15

| Horse/Jockey Name              | Planned Encounter |
|--------------------------------|-------------------|
| Final Rank                     | 7                 |
| Fastest Section Time (Section) | 0:11.51 (1200m)   |
| Top Speed [km/h] (Section)     | 63.6 (Overall)    |
| Race State                     | Finished          |