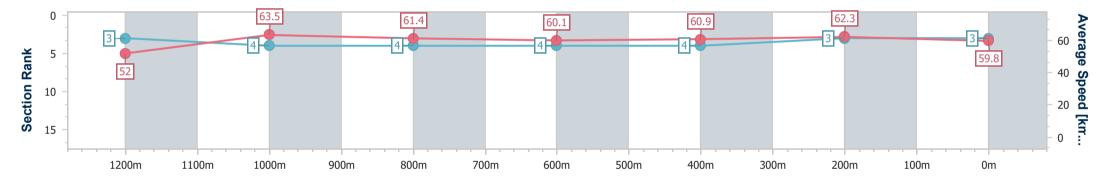

#### Sunshine Coast QLD Professional

Race 6: RAY WHITE GYMPIE RATINGS BAND 0 - 58 Handicap -1400m

27 September 2024 - 20:34 Track Rating: Soft 5, Weather: Overcast, Rail Position: +2m Entire

| Section                | Overall                  | 1200m                    | 1000m                    | 800m                     | 600m                     | 400m                     | 200m                     |
|------------------------|--------------------------|--------------------------|--------------------------|--------------------------|--------------------------|--------------------------|--------------------------|
| Section Times          | 1:24.82 [3]<br>(0:13.89) | 1:10.93 [3]<br>(0:11.35) | 0:59.58 [4]<br>(0:11.81) | 0:47.77 [4]<br>(0:12.20) | 0:35.57 [4]<br>(0:11.96) | 0:23.61 [4]<br>(0:11.53) | 0:12.08 [3]<br>(0:12.08) |
| Average Speed [km/h]   | 52.0                     | 63.5                     | 61.4                     | 60.1                     | 60.9                     | 62.3                     | 59.8                     |
| Top Speed [km/h]       | 64.1                     | 64.2                     | 63.1                     | 61.9                     | 62.0                     | 63.3                     | 61.6                     |
| Avg. Dist. to Rail [m] | 6.1                      | 4.1                      | 3.5                      | 2.6                      | 2.2                      | 6.0                      | 6.5                      |
| Avg. Stride Freq. [Hz] | 2.3                      | 2.4                      | 2.4                      | 2.3                      | 2.4                      | 2.4                      | 2.4                      |
| Avg. Stride Length [m] | 6.2                      | 7.3                      | 7.3                      | 7.1                      | 7.2                      | 7.1                      | 6.9                      |