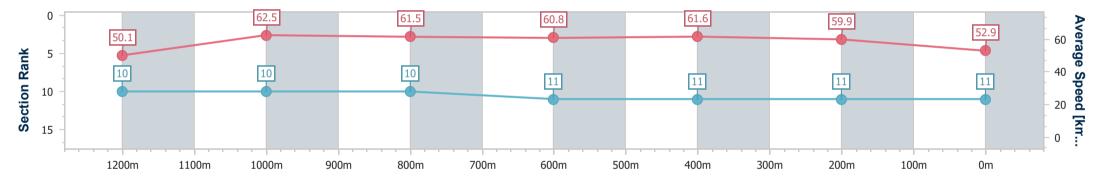

Race 6: RAY WHITE GYMPIE RATINGS BAND 0 - 58 Handicap - 1400m

27 September 2024 - 20:34 Track Rating: Soft 5, Weather: Overcast, Rail Position: +2m Entire

| Se         | ection          | Overall                   | 1200m                     | 1000m                     | 800m                      | 600m                      | 400m                      | 200m                      |  |  |
|------------|-----------------|---------------------------|---------------------------|---------------------------|---------------------------|---------------------------|---------------------------|---------------------------|--|--|
| Section    | on Times        | 1:27.40 [11]<br>(0:14.39) | 1:13.01 [10]<br>(0:11.55) | 1:01.46 [10]<br>(0:11.81) | 0:49.65 [10]<br>(0:12.08) | 0:37.57 [11]<br>(0:11.98) | 0:25.59 [11]<br>(0:12.01) | 0:13.58 [11]<br>(0:13.58) |  |  |
| Average    | Speed [km/h]    | 50.1                      | 62.5                      | 61.5                      | 60.8                      | 61.6                      | 59.9                      | 52.9                      |  |  |
| Тор Ѕр     | beed [km/h]     | 62.9                      | 63.6                      | 63.5                      | 61.6                      | 62.1                      | 61.8                      | 56.7                      |  |  |
| Avg. Dis   | st. to Rail [m] | 13.7                      | 6.0                       | 4.0                       | 3.5                       | 3.9                       | 8.4                       | 7.8                       |  |  |
| Avg. Stri  | ide Freq. [Hz]  | 2.1                       | 2.2                       | 2.2                       | 2.2                       | 2.2                       | 2.2                       | 2.0                       |  |  |
| Avg. Stric | de Length [m]   | 6.6                       | 7.9                       | 7.9                       | 7.8                       | 7.8                       | 7.6                       | 7.3                       |  |  |