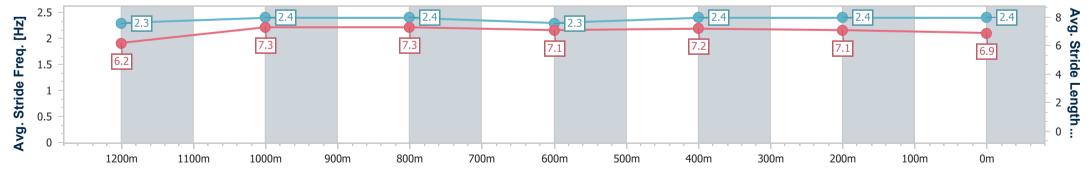

#### Sunshine Coast QLD Professional

Race 6: RAY WHITE GYMPIE RATINGS BAND 0 - 58 Handicap -1400m

27 September 2024 - 20:34 Track Rating: Soft 5, Weather: Overcast, Rail Position: +2m Entire

| Section                | Overall                  | 1200m                    | 1000m                    | 800m                     | 600m                     | 400m                     | 200m                     |
|------------------------|--------------------------|--------------------------|--------------------------|--------------------------|--------------------------|--------------------------|--------------------------|
| Section Times          | 1:24.82 [3]<br>(0:13.89) | 1:10.93 [3]<br>(0:11.35) | 0:59.58 [4]<br>(0:11.81) | 0:47.77 [4]<br>(0:12.20) | 0:35.57 [4]<br>(0:11.96) | 0:23.61 [4]<br>(0:11.53) | 0:12.08 [3]<br>(0:12.08) |
| Average Speed [km/h]   | 52.0                     | 63.5                     | 61.4                     | 60.1                     | 60.9                     | 62.3                     | 59.8                     |
| Top Speed [km/h]       | 64.1                     | 64.2                     | 63.1                     | 61.9                     | 62.0                     | 63.3                     | 61.6                     |
| Avg. Dist. to Rail [m] | 6.1                      | 4.1                      | 3.5                      | 2.6                      | 2.2                      | 6.0                      | 6.5                      |
| Avg. Stride Freq. [Hz] | 2.3                      | 2.4                      | 2.4                      | 2.3                      | 2.4                      | 2.4                      | 2.4                      |
| Avg. Stride Length [m] | 6.2                      | 7.3                      | 7.3                      | 7.1                      | 7.2                      | 7.1                      | 6.9                      |