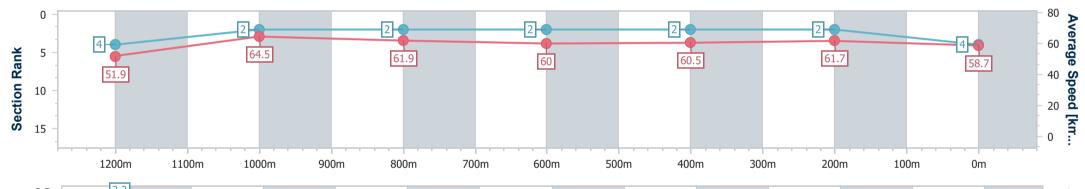

Race 6: RAY WHITE GYMPIE RATINGS BAND 0 - 58 Handicap - S 1400m

27 September 2024 - 20:34 Track Rating: Soft 5, Weather: Overcast, Rail Position: +2m Entire

| Section                | Overall                  | 1200m                    | 1000m                    | 800m                     | 600m                     | 400m                     | 200m                     |
|------------------------|--------------------------|--------------------------|--------------------------|--------------------------|--------------------------|--------------------------|--------------------------|
| Section Times          | 1:24.89 [4]<br>(0:13.89) | 1:11.00 [4]<br>(0:11.14) | 0:59.86 [2]<br>(0:11.76) | 0:48.10 [2]<br>(0:12.16) | 0:35.94 [2]<br>(0:11.98) | 0:23.96 [2]<br>(0:11.69) | 0:12.27 [2]<br>(0:12.27) |
| Average Speed [km/h]   | 51.9                     | 64.5                     | 61.9                     | 60.0                     | 60.5                     | 61.7                     | 58.7                     |
| Top Speed [km/h]       | 66.5                     | 66.7                     | 64.0                     | 61.1                     | 61.2                     | 62.1                     | 60.7                     |
| Avg. Dist. to Rail [m] | 11.4                     | 5.4                      | 3.7                      | 2.5                      | 1.6                      | 4.7                      | 4.7                      |
| Avg. Stride Freq. [Hz] | 2.2                      | 2.4                      | 2.3                      | 2.3                      | 2.3                      | 2.3                      | 2.3                      |
| Avg. Stride Length [m] | 6.3                      | 7.4                      | 7.4                      | 7.3                      | 7.4                      | 7.4                      | 7.1                      |