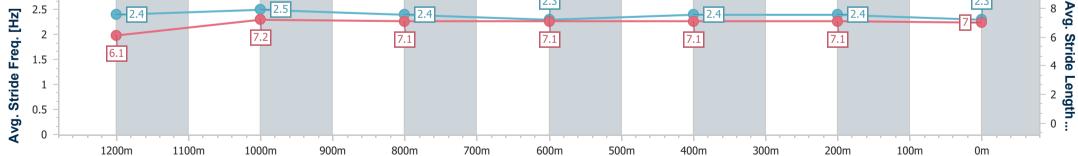

#### Sunshine Coast QLD Professional

Race 6: RAY WHITE GYMPIE RATINGS BAND 0 - 58 Handicap -

1400m 27 September 2024 - 20:34

Track Rating: Soft 5, Weather: Overcast, Rail Position: +2m Entire

| Section                | Overall                  | 1200m                    | 1000m                    | 800m                     | 600m                     | 400m                     | 200m                     |  |
|------------------------|--------------------------|--------------------------|--------------------------|--------------------------|--------------------------|--------------------------|--------------------------|--|
| Section Times          | 1:24.57 [1]<br>(0:13.64) | 1:10.93 [1]<br>(0:11.22) | 0:59.71 [1]<br>(0:11.64) | 0:48.07 [1]<br>(0:12.14) | 0:35.93 [1]<br>(0:12.09) | 0:23.84 [1]<br>(0:11.56) | 0:12.28 [1]<br>(0:12.28) |  |
| Average Speed [km/h]   | 52.7                     | 64.4                     | 62.0                     | 60.0                     | 60.0                     | 62.2                     | 58.8                     |  |
| Top Speed [km/h]       | 65.1                     | 64.9                     | 63.0                     | 60.9                     | 61.6                     | 63.1                     | 61.3                     |  |
| Avg. Dist. to Rail [m] | 8.4                      | 3.4                      | 2.4                      | 1.7                      | 1.2                      | 5.0                      | 4.9                      |  |
| Avg. Stride Freq. [Hz] | 2.4                      | 2.5                      | 2.4                      | 2.3                      | 2.4                      | 2.4                      | 2.3                      |  |
| Avg. Stride Length [m] | 6.1                      | 7.2                      | 7.1                      | 7.1                      | 7.1                      | 7.1                      | 7.0                      |  |