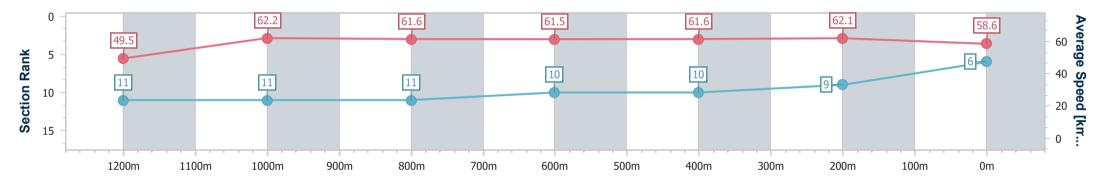

Race 6: RAY WHITE GYMPIE RATINGS BAND 0 - 58 Handicap - 😋

1400m

27 September 2024 - 20:34 Track Rating: Soft 5, Weather: Overcast, Rail Position: +2m Entire

| Section                | Overall                  | 1200m                     | 1000m                     | 800m                      | 600m                      | 400m                      | 200m                     |
|------------------------|--------------------------|---------------------------|---------------------------|---------------------------|---------------------------|---------------------------|--------------------------|
| Section Times          | 1:25.52 [6]<br>(0:14.54) | 1:10.98 [11]<br>(0:11.59) | 0:59.39 [11]<br>(0:11.75) | 0:47.64 [11]<br>(0:11.86) | 0:35.78 [10]<br>(0:11.88) | 0:23.90 [10]<br>(0:11.63) | 0:12.27 [9]<br>(0:12.27) |
| Average Speed [km/h]   | 49.5                     | 62.2                      | 61.6                      | 61.5                      | 61.6                      | 62.1                      | 58.6                     |
| Top Speed [km/h]       | 62.5                     | 63.3                      | 62.8                      | 63.2                      | 62.6                      | 63.7                      | 60.8                     |
| Avg. Dist. to Rail [m] | 7.3                      | 3.2                       | 2.5                       | 2.1                       | 3.2                       | 6.4                       | 7.5                      |
| Avg. Stride Freq. [Hz] | 2.3                      | 2.3                       | 2.3                       | 2.3                       | 2.3                       | 2.4                       | 2.3                      |
| Avg. Stride Length [m] | 5.9                      | 7.4                       | 7.3                       | 7.3                       | 7.3                       | 7.3                       | 7.1                      |

RACING

Report Created: Fri 27 September 2024 21:05 GMT+10

Ranking at each section and finish []

No data available at this section -0----

No data available NA

Page 10/15

| Horse/Jockey Name              | Planned Encounter |
|--------------------------------|-------------------|
| Final Rank                     | 7                 |
| Fastest Section Time (Section) | 0:11.51 (1200m)   |
| Top Speed [km/h] (Section)     | 63.6 (Overall)    |
| Race State                     | Finished          |