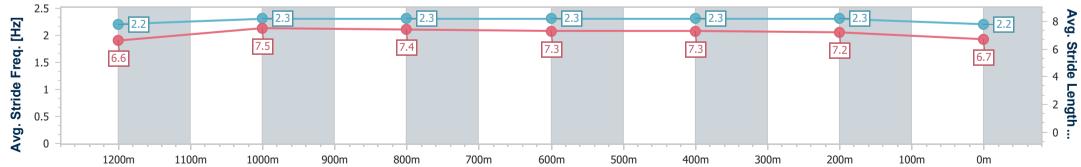

#### Sunshine Coast QLD Professional

Race 6: RAY WHITE GYMPIE RATINGS BAND 0 - 58 Handicap -1400m

27 September 2024 - 20:34 Track Rating: Soft 5, Weather: Overcast, Rail Position: +2m Entire

| Section                | Overall                  | 1200m                    | 1000m                    | 800m                     | 600m                     | 400m                     | 200m                     |
|------------------------|--------------------------|--------------------------|--------------------------|--------------------------|--------------------------|--------------------------|--------------------------|
| Section Times          | 1:24.82 [3]<br>(0:13.89) | 1:10.93 [3]<br>(0:11.35) | 0:59.58 [4]<br>(0:11.81) | 0:47.77 [4]<br>(0:12.20) | 0:35.57 [4]<br>(0:11.96) | 0:23.61 [4]<br>(0:11.53) | 0:12.08 [3]<br>(0:12.08) |
| Average Speed [km/h]   | 52.0                     | 63.5                     | 61.4                     | 60.1                     | 60.9                     | 62.3                     | 59.8                     |
| Top Speed [km/h]       | 64.1                     | 64.2                     | 63.1                     | 61.9                     | 62.0                     | 63.3                     | 61.6                     |
| Avg. Dist. to Rail [m] | 6.1                      | 4.1                      | 3.5                      | 2.6                      | 2.2                      | 6.0                      | 6.5                      |
| Avg. Stride Freq. [Hz] | 2.3                      | 2.4                      | 2.4                      | 2.3                      | 2.4                      | 2.4                      | 2.4                      |
| Avg. Stride Length [m] | 6.2                      | 7.3                      | 7.3                      | 7.1                      | 7.2                      | 7.1                      | 6.9                      |