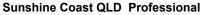

Race 6: RAY WHITE GYMPIE RATINGS BAND 0 - 58 Handicap - S 1400m

27 September 2024 - 20:34 Track Rating: Soft 5, Weather: Overcast, Rail Position: +2m Entire

| Section                | Overall                  | 1200m                    | 1000m                    | 800m                     | 600m                     | 400m                     | 200m                     |
|------------------------|--------------------------|--------------------------|--------------------------|--------------------------|--------------------------|--------------------------|--------------------------|
| Section Times          | 1:25.54 [7]<br>(0:14.36) | 1:11.18 [9]<br>(0:11.51) | 0:59.67 [9]<br>(0:11.81) | 0:47.86 [9]<br>(0:11.93) | 0:35.93 [8]<br>(0:11.84) | 0:24.09 [8]<br>(0:11.72) | 0:12.37 [8]<br>(0:12.37) |
| Average Speed [km/h]   | 50.0                     | 62.6                     | 61.3                     | 60.7                     | 60.5                     | 61.6                     | 58.1                     |
| Top Speed [km/h]       | 63.6                     | 63.3                     | 62.2                     | 62.0                     | 61.7                     | 62.4                     | 60.2                     |
| Avg. Dist. to Rail [m] | 7.6                      | 3.6                      | 2.7                      | 0.6                      | 0.3                      | 3.1                      | 3.6                      |
| Avg. Stride Freq. [Hz] | 2.2                      | 2.3                      | 2.3                      | 2.3                      | 2.3                      | 2.4                      | 2.3                      |
| Avg. Stride Length [m] | 6.2                      | 7.4                      | 7.3                      | 7.3                      | 7.2                      | 7.2                      | 6.9                      |