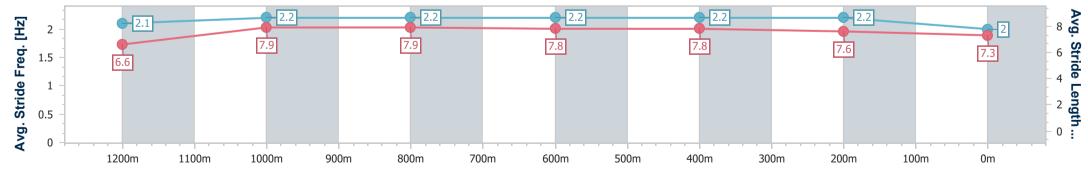

Race 6: RAY WHITE GYMPIE RATINGS BAND 0 - 58 Handicap - 1400m

27 September 2024 - 20:34 Track Rating: Soft 5, Weather: Overcast, Rail Position: +2m Entire

| Se         | ection          | Overall                   | 1200m                     | 1000m                     | 800m                      | 600m                      | 400m                      | 200m                      |  |  |
|------------|-----------------|---------------------------|---------------------------|---------------------------|---------------------------|---------------------------|---------------------------|---------------------------|--|--|
| Section    | on Times        | 1:27.40 [11]<br>(0:14.39) | 1:13.01 [10]<br>(0:11.55) | 1:01.46 [10]<br>(0:11.81) | 0:49.65 [10]<br>(0:12.08) | 0:37.57 [11]<br>(0:11.98) | 0:25.59 [11]<br>(0:12.01) | 0:13.58 [11]<br>(0:13.58) |  |  |
| Average    | Speed [km/h]    | 50.1                      | 62.5                      | 61.5                      | 60.8                      | 61.6                      | 59.9                      | 52.9                      |  |  |
| Тор Ѕр     | beed [km/h]     | 62.9                      | 63.6                      | 63.5                      | 61.6                      | 62.1                      | 61.8                      | 56.7                      |  |  |
| Avg. Dis   | st. to Rail [m] | 13.7                      | 6.0                       | 4.0                       | 3.5                       | 3.9                       | 8.4                       | 7.8                       |  |  |
| Avg. Stri  | ide Freq. [Hz]  | 2.1                       | 2.2                       | 2.2                       | 2.2                       | 2.2                       | 2.2                       | 2.0                       |  |  |
| Avg. Stric | de Length [m]   | 6.6                       | 7.9                       | 7.9                       | 7.8                       | 7.8                       | 7.6                       | 7.3                       |  |  |