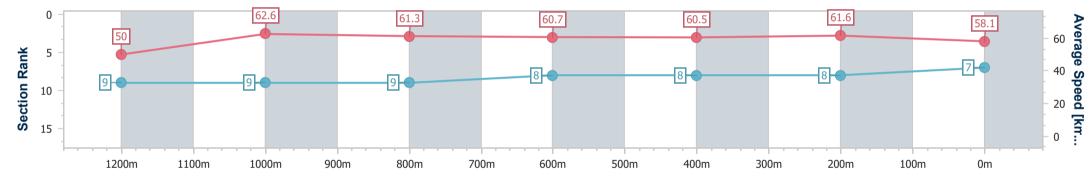

Race 6: RAY WHITE GYMPIE RATINGS BAND 0 - 58 Handicap - S 1400m

27 September 2024 - 20:34 Track Rating: Soft 5, Weather: Overcast, Rail Position: +2m Entire

| Section                | Overall                  | 1200m                    | 1000m                    | 800m                     | 600m                     | 400m                     | 200m                     |
|------------------------|--------------------------|--------------------------|--------------------------|--------------------------|--------------------------|--------------------------|--------------------------|
| Section Times          | 1:25.54 [7]<br>(0:14.36) | 1:11.18 [9]<br>(0:11.51) | 0:59.67 [9]<br>(0:11.81) | 0:47.86 [9]<br>(0:11.93) | 0:35.93 [8]<br>(0:11.84) | 0:24.09 [8]<br>(0:11.72) | 0:12.37 [8]<br>(0:12.37) |
| Average Speed [km/h]   | 50.0                     | 62.6                     | 61.3                     | 60.7                     | 60.5                     | 61.6                     | 58.1                     |
| Top Speed [km/h]       | 63.6                     | 63.3                     | 62.2                     | 62.0                     | 61.7                     | 62.4                     | 60.2                     |
| Avg. Dist. to Rail [m] | 7.6                      | 3.6                      | 2.7                      | 0.6                      | 0.3                      | 3.1                      | 3.6                      |
| Avg. Stride Freq. [Hz] | 2.2                      | 2.3                      | 2.3                      | 2.3                      | 2.3                      | 2.4                      | 2.3                      |
| Avg. Stride Length [m] | 6.2                      | 7.4                      | 7.3                      | 7.3                      | 7.2                      | 7.2                      | 6.9                      |