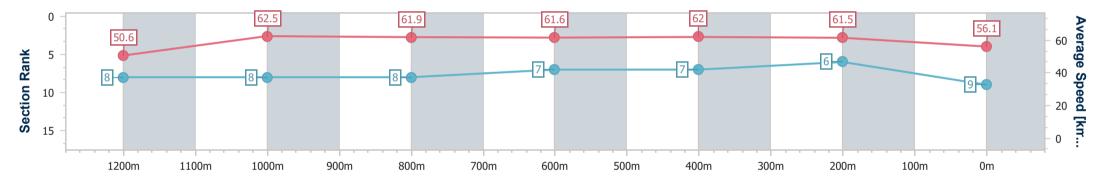

| Section                | Overall                  | 1200m                    | 1000m                    | 800m                     | 600m                     | 400m                     | 200m                     |
|------------------------|--------------------------|--------------------------|--------------------------|--------------------------|--------------------------|--------------------------|--------------------------|
| Section Times          | 1:25.91 [9]<br>(0:14.22) | 1:11.69 [8]<br>(0:11.57) | 1:00.12 [8]<br>(0:11.77) | 0:48.35 [8]<br>(0:11.97) | 0:36.38 [7]<br>(0:11.82) | 0:24.56 [7]<br>(0:11.71) | 0:12.85 [6]<br>(0:12.85) |
| Average Speed [km/h]   | 50.6                     | 62.5                     | 61.9                     | 61.6                     | 62.0                     | 61.5                     | 56.1                     |
| Top Speed [km/h]       | 63.4                     | 63.5                     | 62.4                     | 62.8                     | 62.5                     | 62.8                     | 59.8                     |
| Avg. Dist. to Rail [m] | 9.8                      | 6.4                      | 5.0                      | 4.0                      | 3.5                      | 7.2                      | 8.1                      |
| Avg. Stride Freq. [Hz] | 2.2                      | 2.3                      | 2.3                      | 2.3                      | 2.3                      | 2.3                      | 2.2                      |
| Avg. Stride Length [m] | 6.2                      | 7.6                      | 7.5                      | 7.4                      | 7.4                      | 7.3                      | 7.0                      |