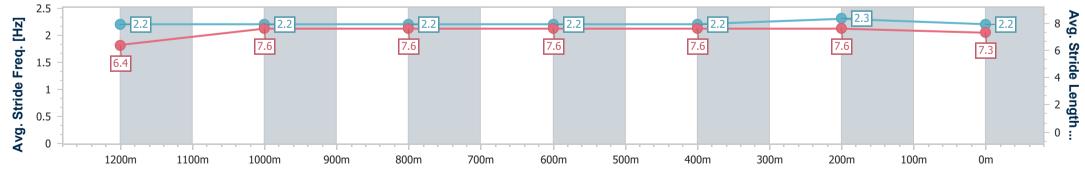

#### Sunshine Coast QLD Professional

Race 6: RAY WHITE GYMPIE RATINGS BAND 0 - 58 Handicap -1400m

27 September 2024 - 20:34 Track Rating: Soft 5, Weather: Overcast, Rail Position: +2m Entire

| Section                | Overall                  | 1200m                    | 1000m                    | 800m                     | 600m                     | 400m                     | 200m                     |
|------------------------|--------------------------|--------------------------|--------------------------|--------------------------|--------------------------|--------------------------|--------------------------|
| Section Times          | 1:24.64 [2]<br>(0:14.03) | 1:10.61 [6]<br>(0:11.40) | 0:59.21 [6]<br>(0:11.81) | 0:47.40 [6]<br>(0:12.19) | 0:35.21 [6]<br>(0:11.92) | 0:23.29 [6]<br>(0:11.45) | 0:11.84 [4]<br>(0:11.84) |
| Average Speed [km/h]   | 51.5                     | 63.1                     | 61.4                     | 59.9                     | 61.0                     | 62.9                     | 60.7                     |
| Top Speed [km/h]       | 65.1                     | 65.0                     | 62.8                     | 61.1                     | 62.1                     | 63.7                     | 61.8                     |
| Avg. Dist. to Rail [m] | 5.0                      | 3.5                      | 3.0                      | 2.4                      | 1.7                      | 4.4                      | 4.1                      |
| Avg. Stride Freq. [Hz] | 2.2                      | 2.3                      | 2.3                      | 2.2                      | 2.3                      | 2.3                      | 2.2                      |
| Avg. Stride Length [m] | 6.4                      | 7.7                      | 7.6                      | 7.4                      | 7.5                      | 7.7                      | 7.5                      |