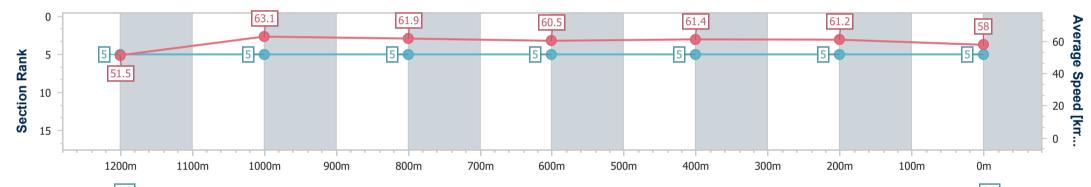

#### Sunshine Coast QLD Professional

Race 6: RAY WHITE GYMPIE RATINGS BAND 0 - 58 Handicap -

1400m 27 September 2024 - 20:34

Track Rating: Soft 5, Weather: Overcast, Rail Position: +2m Entire

| Section                | Overall                  | 1200m                    | 1000m                    | 800m                     | 600m                     | 400m                     | 200m                     |  |
|------------------------|--------------------------|--------------------------|--------------------------|--------------------------|--------------------------|--------------------------|--------------------------|--|
| Section Times          | 1:24.57 [1]<br>(0:13.64) | 1:10.93 [1]<br>(0:11.22) | 0:59.71 [1]<br>(0:11.64) | 0:48.07 [1]<br>(0:12.14) | 0:35.93 [1]<br>(0:12.09) | 0:23.84 [1]<br>(0:11.56) | 0:12.28 [1]<br>(0:12.28) |  |
| Average Speed [km/h]   | 52.7                     | 64.4                     | 62.0                     | 60.0                     | 60.0                     | 62.2                     | 58.8                     |  |
| Top Speed [km/h]       | 65.1                     | 64.9                     | 63.0                     | 60.9                     | 61.6                     | 63.1                     | 61.3                     |  |
| Avg. Dist. to Rail [m] | 8.4                      | 3.4                      | 2.4                      | 1.7                      | 1.2                      | 5.0                      | 4.9                      |  |
| Avg. Stride Freq. [Hz] | 2.4                      | 2.5                      | 2.4                      | 2.3                      | 2.4                      | 2.4                      | 2.3                      |  |
| Avg. Stride Length [m] | 6.1                      | 7.2                      | 7.1                      | 7.1                      | 7.1                      | 7.1                      | 7.0                      |  |

RACING

Report Created: Fri 27 September 2024 21:05 GMT+10

[] Ranking at each section and finish

-:--- No data available at this section

NA No data available

Page 5/15

| 1 |  |
|---|--|
|   |  |

| Horse/Jockey Name              | Cluedo          |
|--------------------------------|-----------------|
| Final Rank                     | 2               |
| Fastest Section Time (Section) | 0:11.40 (1200m) |
| Top Speed [km/h] (Section)     | 65.1 (Overall)  |
| Race State                     | Finished        |