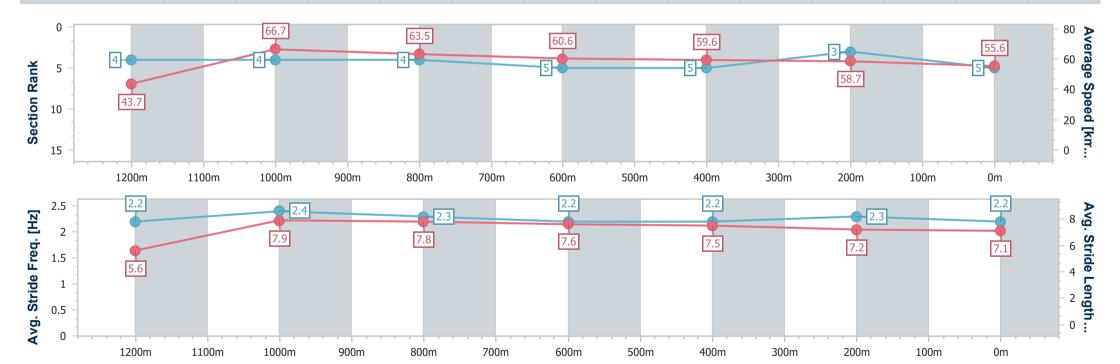

# Horse/Jockey Name Oughton Final Rank 5 Fastest Section Time (Section) Top Speed [km/h] (Section) Race State Finished

### Toowoomba QLD Professional

## Race 2: A.G. RIGGING Class 6 Handicap - 1300m

28 September 2024 - 14:23

Track Rating: Heavy 8, Weather: Overcast, Rail Position: True

| Section                | Overall                  | 1200m                    | 1000m                    | 800m                     | 600m                     | 400m                     | 200m                     |
|------------------------|--------------------------|--------------------------|--------------------------|--------------------------|--------------------------|--------------------------|--------------------------|
| Section Times          | 1:20.10 [5]<br>(0:08.28) | 1:11.82 [4]<br>(0:10.81) | 1:01.01 [4]<br>(0:11.40) | 0:49.61 [4]<br>(0:12.01) | 0:37.60 [5]<br>(0:12.24) | 0:25.36 [5]<br>(0:12.43) | 0:12.93 [3]<br>(0:12.93) |
| Average Speed [km/h]   | 43.7                     | 66.7                     | 63.5                     | 60.6                     | 59.6                     | 58.7                     | 55.6                     |
| Top Speed [km/h]       | 65.7                     | 68.7                     | 65.3                     | 62.1                     | 61.8                     | 59.9                     | 56.1                     |
| Avg. Dist. to Rail [m] | 6.4                      | 3.8                      | 1.7                      | 3.2                      | 2.2                      | 4.2                      | 5.7                      |
| Avg. Stride Freq. [Hz] | 2.2                      | 2.4                      | 2.3                      | 2.2                      | 2.2                      | 2.3                      | 2.2                      |
| Avg. Stride Length [m] | 5.6                      | 7.9                      | 7.8                      | 7.6                      | 7.5                      | 7.2                      | 7.1                      |

Report Created: Sat 28 September 2024 14:48 GMT+10

[] Ranking at each section and finish

-:--- No data available at this section

NA No data available

Page 7/11