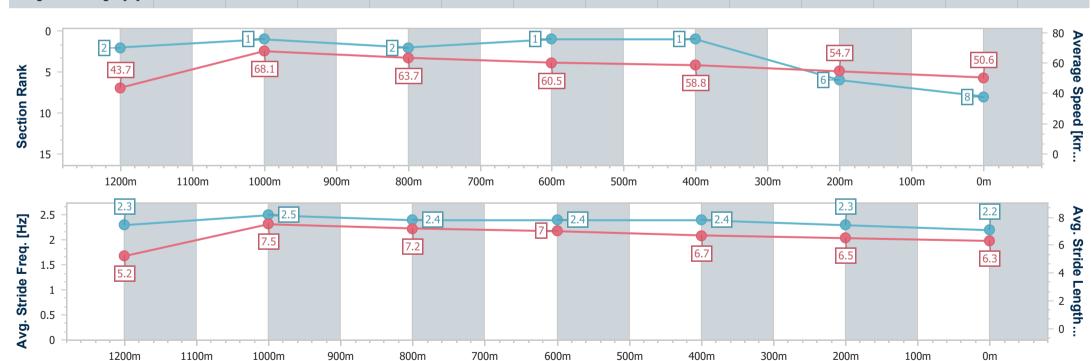

# Horse/Jockey Name Poetic Drama Final Rank 1 Fastest Section Time (Section) Top Speed [km/h] (Section) Race State Poetic Drama 68.0 (1200m) Finished

### Toowoomba QLD Professional

Race 2: A.G. RIGGING Class 6 Handicap - 1300m

28 September 2024 - 14:23

Track Rating: Heavy 8, Weather: Overcast, Rail Position: True

| Section                | Overall                  | 1200m                    | 1000m                    | 800m                     | 600m                     | 400m                     | 200m                     |
|------------------------|--------------------------|--------------------------|--------------------------|--------------------------|--------------------------|--------------------------|--------------------------|
| Section Times          | 1:19.46 [1]<br>(0:08.83) | 1:10.63 [8]<br>(0:10.92) | 0:59.71 [8]<br>(0:11.44) | 0:48.27 [8]<br>(0:11.89) | 0:36.38 [8]<br>(0:12.03) | 0:24.35 [8]<br>(0:12.31) | 0:12.04 [5]<br>(0:12.04) |
| Average Speed [km/h]   | 40.8                     | 66.4                     | 63.5                     | 61.0                     | 60.0                     | 58.9                     | 60.0                     |
| Top Speed [km/h]       | 61.0                     | 68.0                     | 67.2                     | 62.3                     | 61.8                     | 60.1                     | 62.5                     |
| Avg. Dist. to Rail [m] | 10.0                     | 4.4                      | 3.9                      | 1.8                      | 0.3                      | 2.6                      | 1.1                      |
| Avg. Stride Freq. [Hz] | 2.1                      | 2.5                      | 2.4                      | 2.4                      | 2.4                      | 2.4                      | 2.4                      |
| Avg. Stride Length [m] | 5.6                      | 7.5                      | 7.3                      | 7.2                      | 7.0                      | 6.9                      | 6.8                      |

Report Created: Sat 28 September 2024 14:48 GMT+10

[] Ranking at each section and finish

-:--- No data available at this section

NA No data available

Page 3/11