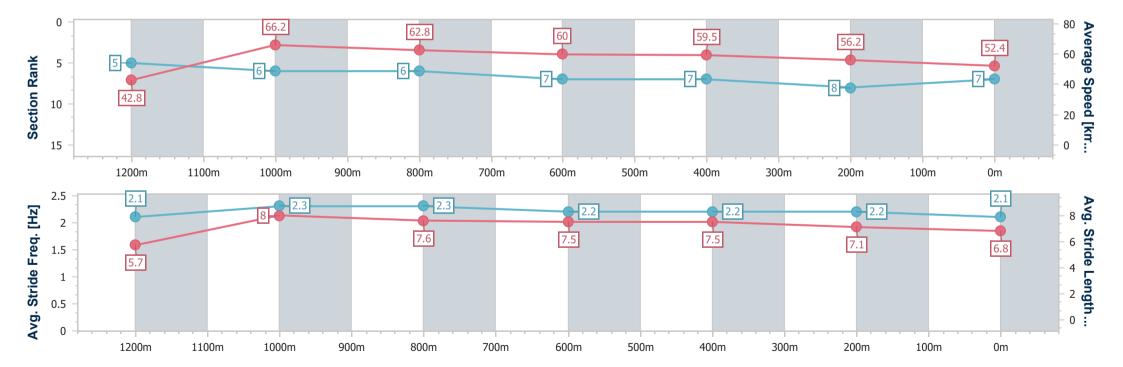

# Horse/Jockey Name Quothquan Final Rank 7 Fastest Section Time (Section) 0:08.39 (Overall) Top Speed [km/h] (Section) 68.5 (1200m) Race State Finished

### Toowoomba QLD Professional

## Race 2: A.G. RIGGING Class 6 Handicap - 1300m

28 September 2024 - 14:23

Track Rating: Heavy 8, Weather: Overcast, Rail Position: True

| Section                | Overall                  | 1200m                    | 1000m                    | 800m                     | 600m                     | 400m                     | 200m                     |
|------------------------|--------------------------|--------------------------|--------------------------|--------------------------|--------------------------|--------------------------|--------------------------|
| Section Times          | 1:21.56 [7]<br>(0:08.39) | 1:13.17 [5]<br>(0:10.89) | 1:02.28 [6]<br>(0:11.49) | 0:50.79 [6]<br>(0:12.07) | 0:38.72 [7]<br>(0:12.19) | 0:26.53 [7]<br>(0:12.81) | 0:13.72 [8]<br>(0:13.72) |
| Average Speed [km/h]   | 42.8                     | 66.2                     | 62.8                     | 60.0                     | 59.5                     | 56.2                     | 52.4                     |
| Top Speed [km/h]       | 62.4                     | 68.5                     | 65.6                     | 61.4                     | 60.7                     | 57.5                     | 54.8                     |
| Avg. Dist. to Rail [m] | 4.2                      | 1.4                      | 0.7                      | 1.7                      | 1.0                      | 0.4                      | 2.5                      |
| Avg. Stride Freq. [Hz] | 2.1                      | 2.3                      | 2.3                      | 2.2                      | 2.2                      | 2.2                      | 2.1                      |
| Avg. Stride Length [m] | 5.7                      | 8.0                      | 7.6                      | 7.5                      | 7.5                      | 7.1                      | 6.8                      |

Report Created: Sat 28 September 2024 14:48 GMT+10

[] Ranking at each section and finish

-:--- No data available at this section

NA No data available

Page 9/11