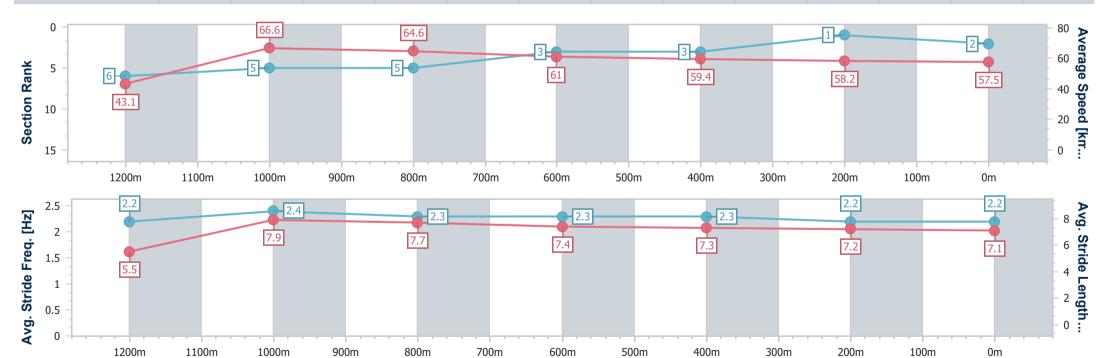

# Horse/Jockey Name Cloudland Final Rank 2 Fastest Section Time (Section) Top Speed [km/h] (Section) Race State Cloudland 6.008.39 (Overall) 6.008.39 (Overall) 6.008.39 (Overall) 6.008.39 (Overall) 6.008.39 (Overall)

## Race 2: A.G. RIGGING Class 6 Handicap - 1300m

28 September 2024 - 14:23

Track Rating: Heavy 8, Weather: Overcast, Rail Position: True

| Section                | Overall                  | 1200m                    | 1000m                    | 800m                     | 600m                     | 400m                     | 200m                     |
|------------------------|--------------------------|--------------------------|--------------------------|--------------------------|--------------------------|--------------------------|--------------------------|
| Section Times          | 1:19.49 [2]<br>(0:08.39) | 1:11.10 [6]<br>(0:10.80) | 1:00.30 [5]<br>(0:11.31) | 0:48.99 [5]<br>(0:11.89) | 0:37.10 [3]<br>(0:12.22) | 0:24.88 [3]<br>(0:12.44) | 0:12.44 [1]<br>(0:12.44) |
| Average Speed [km/h]   | 43.1                     | 66.6                     | 64.6                     | 61.0                     | 59.4                     | 58.2                     | 57.5                     |
| Top Speed [km/h]       | 63.2                     | 68.1                     | 67.7                     | 62.1                     | 60.7                     | 59.4                     | 57.9                     |
| Avg. Dist. to Rail [m] | 10.8                     | 6.3                      | 4.0                      | 2.6                      | 1.3                      | 1.9                      | 4.5                      |
| Avg. Stride Freq. [Hz] | 2.2                      | 2.4                      | 2.3                      | 2.3                      | 2.3                      | 2.2                      | 2.2                      |
| Avg. Stride Length [m] | 5.5                      | 7.9                      | 7.7                      | 7.4                      | 7.3                      | 7.2                      | 7.1                      |

Report Created: Sat 28 September 2024 14:48 GMT+10

[] Ranking at each section and finish

-:--- No data available at this section

NA No data available