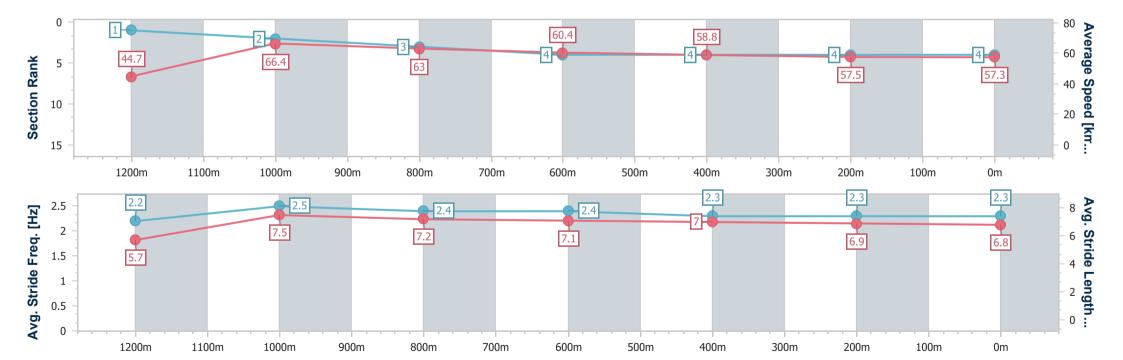

# Horse/Jockey Name Final Rank Fastest Section Time (Section) Top Speed [km/h] (Section) Race State Set To Shine 4 0:08.04 (Overall) 67.9 (1200m) Finished

## Race 2: A.G. RIGGING Class 6 Handicap - 1300m

28 September 2024 - 14:23

Track Rating: Heavy 8, Weather: Overcast, Rail Position: True

| Section                | Overall                  | 1200m                    | 1000m                    | 800m                     | 600m                     | 400m                     | 200m                     |
|------------------------|--------------------------|--------------------------|--------------------------|--------------------------|--------------------------|--------------------------|--------------------------|
| Section Times          | 1:19.88 [4]<br>(0:08.04) | 1:11.84 [1]<br>(0:10.84) | 1:01.00 [2]<br>(0:11.51) | 0:49.49 [3]<br>(0:12.00) | 0:37.49 [4]<br>(0:12.33) | 0:25.16 [4]<br>(0:12.59) | 0:12.57 [4]<br>(0:12.57) |
| Average Speed [km/h]   | 44.7                     | 66.4                     | 63.0                     | 60.4                     | 58.8                     | 57.5                     | 57.3                     |
| Top Speed [km/h]       | 64.0                     | 67.9                     | 65.9                     | 61.6                     | 61.0                     | 58.3                     | 58.8                     |
| Avg. Dist. to Rail [m] | 3.3                      | 1.4                      | 1.8                      | 2.1                      | 1.4                      | 1.7                      | 1.3                      |
| Avg. Stride Freq. [Hz] | 2.2                      | 2.5                      | 2.4                      | 2.4                      | 2.3                      | 2.3                      | 2.3                      |
| Avg. Stride Length [m] | 5.7                      | 7.5                      | 7.2                      | 7.1                      | 7.0                      | 6.9                      | 6.8                      |

Report Created: Sat 28 September 2024 14:48 GMT+10

[] Ranking at each section and finish

-:--- No data available at this section

NA No data available

Page 6/11