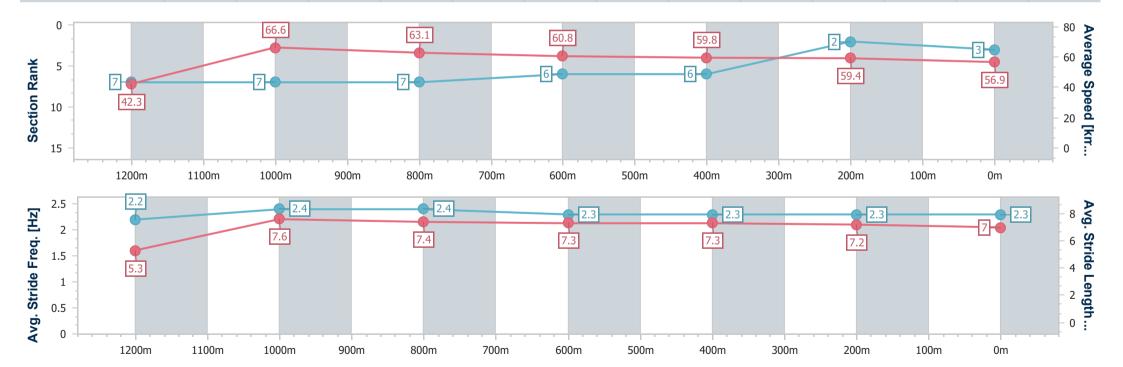

# Horse/Jockey Name Micro Final Rank 3 Fastest Section Time (Section) 0:08.54 (Overall) Top Speed [km/h] (Section) 68.7 (1200m) Race State Finished

## Race 2: A.G. RIGGING Class 6 Handicap - 1300m

28 September 2024 - 14:23

Track Rating: Heavy 8, Weather: Overcast, Rail Position: True

| Section                | Overall                  | 1200m                    | 1000m                    | 800m                     | 600m                     | 400m                     | 200m                     |
|------------------------|--------------------------|--------------------------|--------------------------|--------------------------|--------------------------|--------------------------|--------------------------|
| Section Times          | 1:19.74 [3]<br>(0:08.54) | 1:11.20 [7]<br>(0:10.81) | 1:00.39 [7]<br>(0:11.50) | 0:48.89 [7]<br>(0:11.91) | 0:36.98 [6]<br>(0:12.13) | 0:24.85 [6]<br>(0:12.24) | 0:12.61 [2]<br>(0:12.61) |
| Average Speed [km/h]   | 42.3                     | 66.6                     | 63.1                     | 60.8                     | 59.8                     | 59.4                     | 56.9                     |
| Top Speed [km/h]       | 63.7                     | 68.7                     | 65.4                     | 61.9                     | 61.0                     | 60.4                     | 58.3                     |
| Avg. Dist. to Rail [m] | 6.7                      | 2.9                      | 1.9                      | 1.6                      | 1.1                      | 3.2                      | 6.3                      |
| Avg. Stride Freq. [Hz] | 2.2                      | 2.4                      | 2.4                      | 2.3                      | 2.3                      | 2.3                      | 2.3                      |
| Avg. Stride Length [m] | 5.3                      | 7.6                      | 7.4                      | 7.3                      | 7.3                      | 7.2                      | 7.0                      |

Report Created: Sat 28 September 2024 14:48 GMT+10

[] Ranking at each section and finish

-:--- No data available at this section

NA No data available

Page 5/11