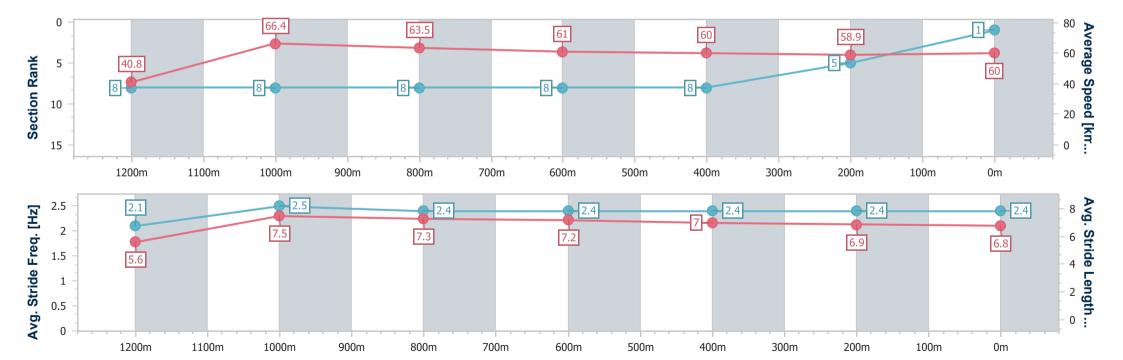

# Horse/Jockey Name Poetic Drama Final Rank 1 Fastest Section Time (Section) Top Speed [km/h] (Section) Race State Poetic Drama 68.0 (1200m) Finished

### Toowoomba QLD Professional

Race 2: A.G. RIGGING Class 6 Handicap - 1300m

28 September 2024 - 14:23

Track Rating: Heavy 8, Weather: Overcast, Rail Position: True

| Section                | Overall                  | 1200m                    | 1000m                    | 800m                     | 600m                     | 400m                     | 200m                     |
|------------------------|--------------------------|--------------------------|--------------------------|--------------------------|--------------------------|--------------------------|--------------------------|
| Section Times          | 1:19.46 [1]<br>(0:08.83) | 1:10.63 [8]<br>(0:10.92) | 0:59.71 [8]<br>(0:11.44) | 0:48.27 [8]<br>(0:11.89) | 0:36.38 [8]<br>(0:12.03) | 0:24.35 [8]<br>(0:12.31) | 0:12.04 [5]<br>(0:12.04) |
| Average Speed [km/h]   | 40.8                     | 66.4                     | 63.5                     | 61.0                     | 60.0                     | 58.9                     | 60.0                     |
| Top Speed [km/h]       | 61.0                     | 68.0                     | 67.2                     | 62.3                     | 61.8                     | 60.1                     | 62.5                     |
| Avg. Dist. to Rail [m] | 10.0                     | 4.4                      | 3.9                      | 1.8                      | 0.3                      | 2.6                      | 1.1                      |
| Avg. Stride Freq. [Hz] | 2.1                      | 2.5                      | 2.4                      | 2.4                      | 2.4                      | 2.4                      | 2.4                      |
| Avg. Stride Length [m] | 5.6                      | 7.5                      | 7.3                      | 7.2                      | 7.0                      | 6.9                      | 6.8                      |

Report Created: Sat 28 September 2024 14:48 GMT+10

[] Ranking at each section and finish

-:--- No data available at this section

NA No data available

Page 3/11