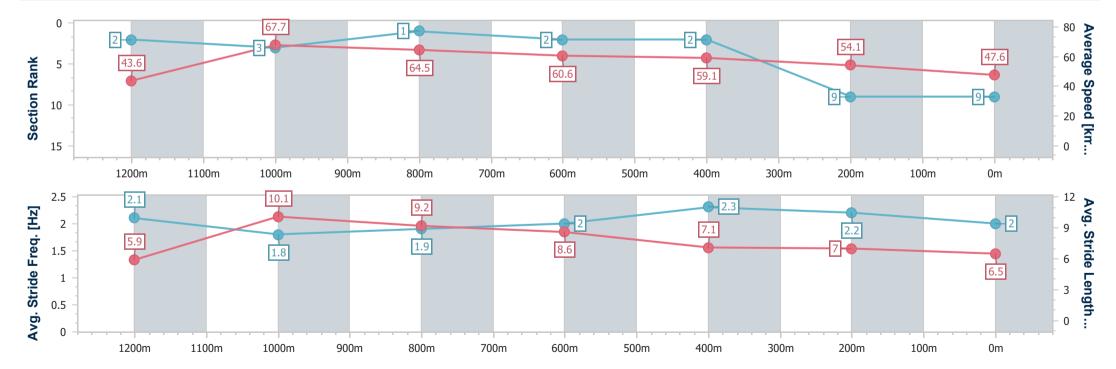

# Horse/Jockey Name Pinal Rank Final Rank Fastest Section Time (Section) Top Speed [km/h] (Section) Race State Devil's Throat 9 0:08.26 (Overall) 70.0 (1200m) Finished

### Toowoomba QLD Professional

Race 2: A.G. RIGGING Class 6 Handicap - 1300m

28 September 2024 - 14:23

Track Rating: Heavy 8, Weather: Overcast, Rail Position: True

| Section                | Overall                  | 1200m                    | 1000m                    | 800m                     | 600m                     | 400m                     | 200m                     |
|------------------------|--------------------------|--------------------------|--------------------------|--------------------------|--------------------------|--------------------------|--------------------------|
| Section Times          | 1:23.00 [9]<br>(0:08.26) | 1:14.74 [2]<br>(0:10.64) | 1:04.10 [3]<br>(0:11.29) | 0:52.81 [1]<br>(0:12.01) | 0:40.80 [2]<br>(0:12.32) | 0:28.48 [2]<br>(0:13.34) | 0:15.14 [9]<br>(0:15.14) |
| Average Speed [km/h]   | 43.6                     | 67.7                     | 64.5                     | 60.6                     | 59.1                     | 54.1                     | 47.6                     |
| Top Speed [km/h]       | 64.8                     | 70.0                     | 66.4                     | 62.2                     | 61.5                     | 56.5                     | 51.4                     |
| Avg. Dist. to Rail [m] | 6.7                      | 4.0                      | 3.2                      | 2.7                      | 1.7                      | 1.9                      | 2.0                      |
| Avg. Stride Freq. [Hz] | 2.1                      | 1.8                      | 1.9                      | 2.0                      | 2.3                      | 2.2                      | 2.0                      |
| Avg. Stride Length [m] | 5.9                      | 10.1                     | 9.2                      | 8.6                      | 7.1                      | 7.0                      | 6.5                      |