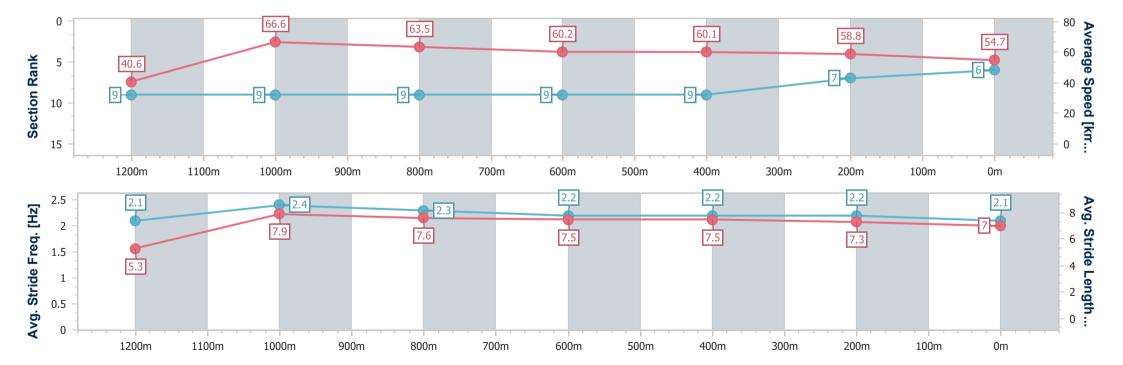

# Horse/Jockey Name Private Banker Final Rank 6 Fastest Section Time (Section) 0:08.94 (Overall) Top Speed [km/h] (Section) 67.4 (1200m) Race State Finished

### Toowoomba QLD Professional

## Race 2: A.G. RIGGING Class 6 Handicap - 1300m

28 September 2024 - 14:23

Track Rating: Heavy 8, Weather: Overcast, Rail Position: True

| Section                | Overall                  | 1200m                    | 1000m                    | 800m                     | 600m                     | 400m                     | 200m                     |
|------------------------|--------------------------|--------------------------|--------------------------|--------------------------|--------------------------|--------------------------|--------------------------|
| Section Times          | 1:20.93 [6]<br>(0:08.94) | 1:11.99 [9]<br>(0:10.81) | 1:01.18 [9]<br>(0:11.44) | 0:49.74 [9]<br>(0:12.05) | 0:37.69 [9]<br>(0:12.08) | 0:25.61 [9]<br>(0:12.45) | 0:13.16 [7]<br>(0:13.16) |
| Average Speed [km/h]   | 40.6                     | 66.6                     | 63.5                     | 60.2                     | 60.1                     | 58.8                     | 54.7                     |
| Top Speed [km/h]       | 63.3                     | 67.4                     | 66.6                     | 61.6                     | 61.1                     | 60.1                     | 57.0                     |
| Avg. Dist. to Rail [m] | 8.9                      | 2.0                      | 2.3                      | 2.1                      | 1.6                      | 5.3                      | 6.6                      |
| Avg. Stride Freq. [Hz] | 2.1                      | 2.4                      | 2.3                      | 2.2                      | 2.2                      | 2.2                      | 2.1                      |
| Avg. Stride Length [m] | 5.3                      | 7.9                      | 7.6                      | 7.5                      | 7.5                      | 7.3                      | 7.0                      |

Report Created: Sat 28 September 2024 14:48 GMT+10

[] Ranking at each section and finish

-:--- No data available at this section

NA No data available

Page 8/11