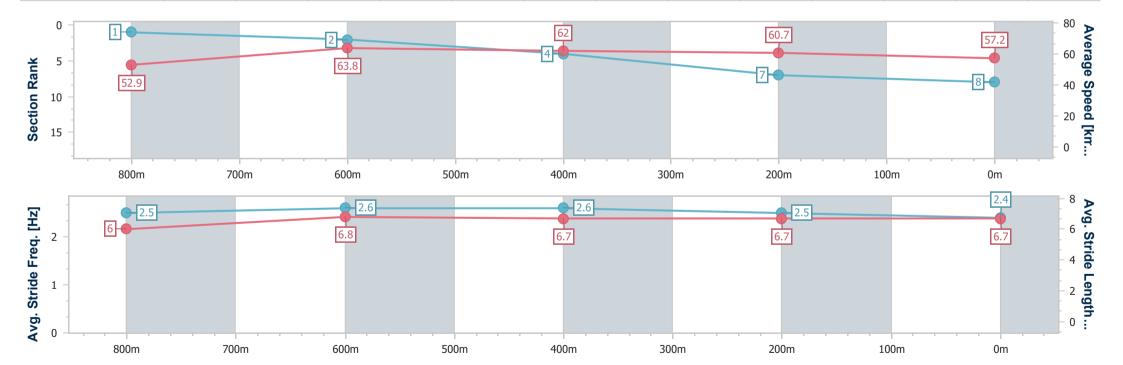

## Race 6: BARRIER REEF POOLS Class 3 Plate - 1000m

28 September 2024 - 17:07

Track Rating: Heavy 8, Weather: Overcast, Rail Position: True

| Section                | Overall                  | 800m                     | 600m                     | 400m                     | 200m                     |
|------------------------|--------------------------|--------------------------|--------------------------|--------------------------|--------------------------|
| Section Times          | 1:01.38 [8]<br>(0:13.72) | 0:47.66 [1]<br>(0:11.43) | 0:36.23 [2]<br>(0:11.68) | 0:24.55 [4]<br>(0:11.98) | 0:12.57 [7]<br>(0:12.57) |
| Average Speed [km/h]   | 52.9                     | 63.8                     | 62.0                     | 60.7                     | 57.2                     |
| Top Speed [km/h]       | 66.6                     | 65.4                     | 64.3                     | 61.9                     | 60.2                     |
| Avg. Dist. to Rail [m] | 5.2                      | 3.3                      | 1.5                      | 2.0                      | 1.4                      |
| Avg. Stride Freq. [Hz] | 2.5                      | 2.6                      | 2.6                      | 2.5                      | 2.4                      |
| Avg. Stride Length [m] | 6.0                      | 6.8                      | 6.7                      | 6.7                      | 6.7                      |