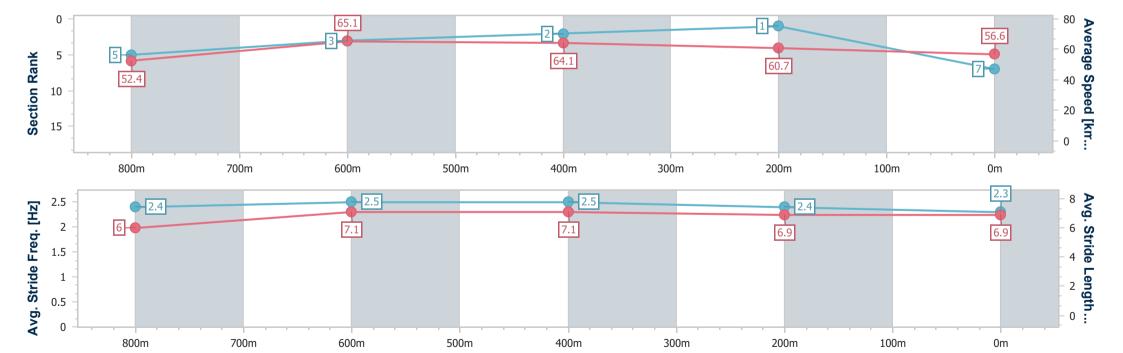

# Horse/Jockey Name Final Rank 11 Fastest Section Time (Section) Top Speed [km/h] (Section) Race State Devil's Rite 0:11.26 (800m) 67.6 (Overall) Finished

## Race 6: BARRIER REEF POOLS Class 3 Plate - 1000m

28 September 2024 - 17:07

Track Rating: Heavy 8, Weather: Overcast, Rail Position: True

| Section                | Overall                   | 800m                     | 600m                     | 400m                     | 200m                      |
|------------------------|---------------------------|--------------------------|--------------------------|--------------------------|---------------------------|
| Section Times          | 1:02.92 [11]<br>(0:13.95) | 0:48.97 [4]<br>(0:11.26) | 0:37.71 [4]<br>(0:11.67) | 0:26.04 [5]<br>(0:12.35) | 0:13.69 [11]<br>(0:13.69) |
| Average Speed [km/h]   | 52.6                      | 65.6                     | 62.4                     | 59.5                     | 52.4                      |
| Top Speed [km/h]       | 67.6                      | 67.1                     | 64.9                     | 61.3                     | 57.8                      |
| Avg. Dist. to Rail [m] | 10.8                      | 6.0                      | 3.2                      | 4.8                      | 5.6                       |
| Avg. Stride Freq. [Hz] | 2.4                       | 2.6                      | 2.5                      | 2.4                      | 2.2                       |
| Avg. Stride Length [m] | 6.3                       | 7.1                      | 7.0                      | 6.9                      | 6.5                       |