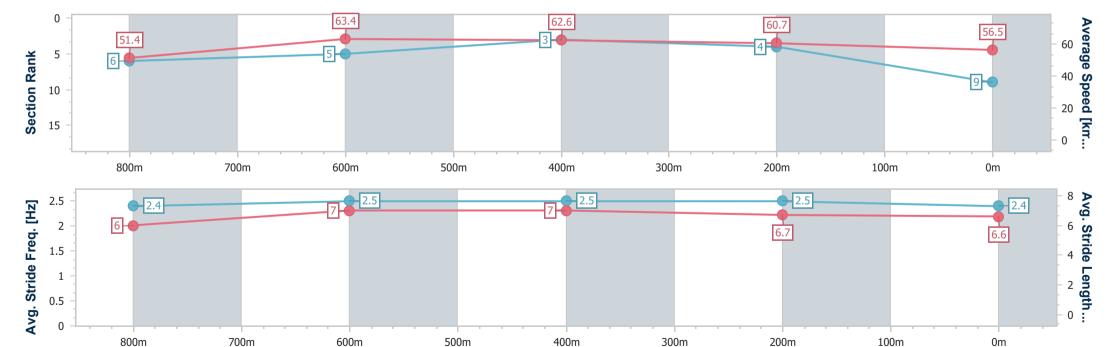

## Race 6: BARRIER REEF POOLS Class 3 Plate - 1000m

28 September 2024 - 17:07

Track Rating: Heavy 8, Weather: Overcast, Rail Position: True

| Section                | Overall                  | 800m                     | 600m                     | 400m                     | 200m                     |
|------------------------|--------------------------|--------------------------|--------------------------|--------------------------|--------------------------|
| Section Times          | 1:01.14 [6]<br>(0:14.32) | 0:46.82 [9]<br>(0:11.26) | 0:35.56 [9]<br>(0:11.45) | 0:24.11 [9]<br>(0:11.74) | 0:12.37 [5]<br>(0:12.37) |
| Average Speed [km/h]   | 50.6                     | 64.1                     | 62.6                     | 61.2                     | 58.2                     |
| Top Speed [km/h]       | 66.2                     | 65.7                     | 63.9                     | 62.5                     | 60.7                     |
| Avg. Dist. to Rail [m] | 5.4                      | 0.5                      | 0.5                      | 0.4                      | 0.4                      |
| Avg. Stride Freq. [Hz] | 2.3                      | 2.4                      | 2.4                      | 2.4                      | 2.3                      |
| Avg. Stride Length [m] | 6.2                      | 7.4                      | 7.4                      | 7.2                      | 6.9                      |