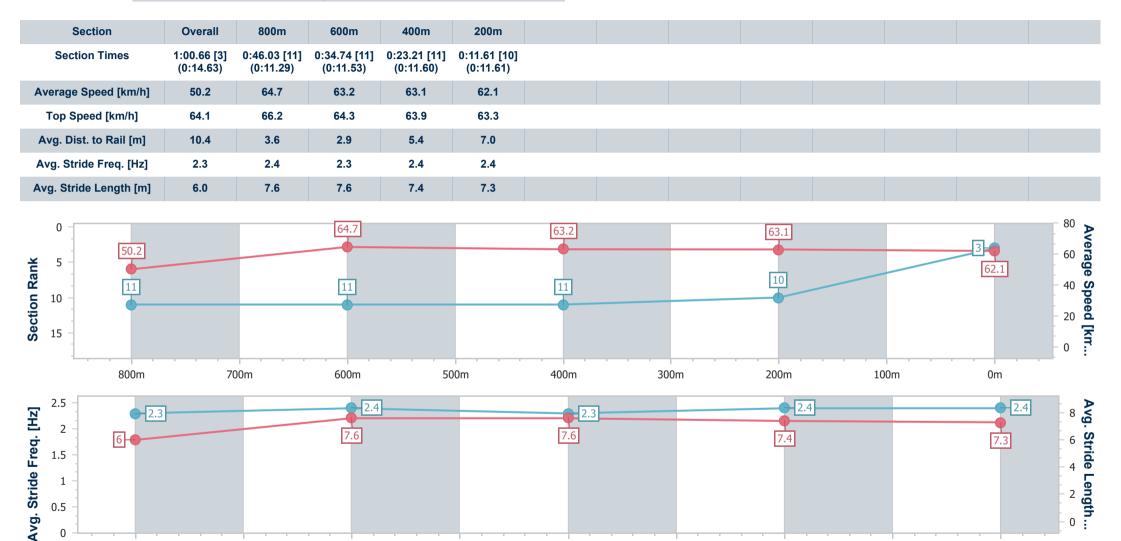

### Horse/Jockey Name **Bossed Up Final Rank** Fastest Section Time (Section) 0:11.29 (800m) Top Speed [km/h] (Section) 66.2 (800m) **Race State** Finished