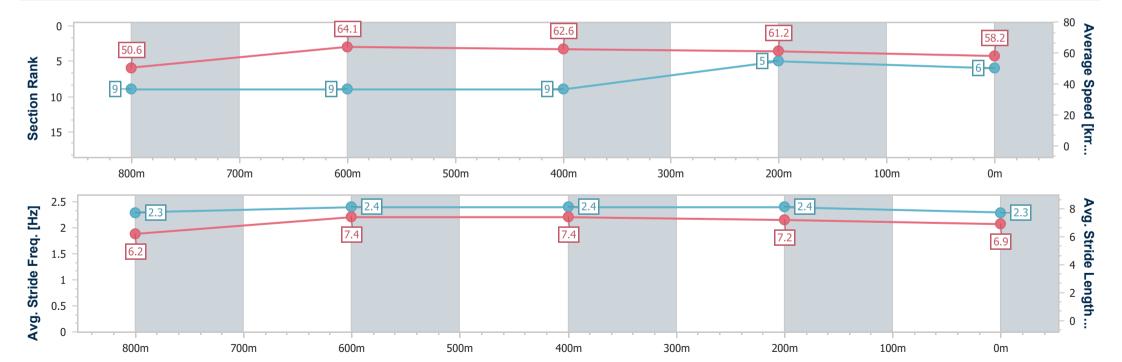

# Horse/Jockey Name Medals Final Rank 7 Fastest Section Time (Section) 0:11.20 (800m) Top Speed [km/h] (Section) 67.6 (800m) Race State Finished

## Race 6: BARRIER REEF POOLS Class 3 Plate - 1000m

28 September 2024 - 17:07

Track Rating: Heavy 8, Weather: Overcast, Rail Position: True

| Section                | Overall                  | 800m                     | 600m                     | 400m                     | 200r                     |
|------------------------|--------------------------|--------------------------|--------------------------|--------------------------|--------------------------|
| Section Times          | 1:01.23 [7]<br>(0:13.96) | 0:47.27 [5]<br>(0:11.20) | 0:36.07 [3]<br>(0:11.39) | 0:24.68 [2]<br>(0:11.97) | 0:12.71 [1]<br>(0:12.71) |
| Average Speed [km/h]   | 52.4                     | 65.1                     | 64.1                     | 60.7                     | 56.6                     |
| Top Speed [km/h]       | 67.0                     | 67.6                     | 64.9                     | 62.8                     | 59.1                     |
| Avg. Dist. to Rail [m] | 8.2                      | 3.8                      | 2.4                      | 3.0                      | 3.4                      |
| Avg. Stride Freq. [Hz] | 2.4                      | 2.5                      | 2.5                      | 2.4                      | 2.3                      |
| Avg. Stride Length [m] | 6.0                      | 7.1                      | 7.1                      | 6.9                      | 6.9                      |