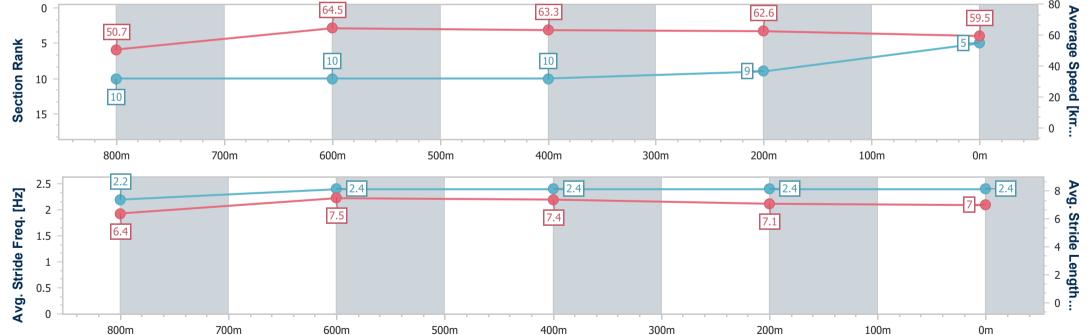

# Horse/Jockey Name Final Rank Fastest Section Time (Section) Top Speed [km/h] (Section) Race State Devastating 6 0:11.26 (800m) Finished

## Race 6: BARRIER REEF POOLS Class 3 Plate - 1000m

28 September 2024 - 17:07

Track Rating: Heavy 8, Weather: Overcast, Rail Position: True

| Section                | Overall                  | 800m                     | 600m                     | 400m                     | 200m                     |
|------------------------|--------------------------|--------------------------|--------------------------|--------------------------|--------------------------|
| Section Times          | 1:01.14 [6]<br>(0:14.32) | 0:46.82 [9]<br>(0:11.26) | 0:35.56 [9]<br>(0:11.45) | 0:24.11 [9]<br>(0:11.74) | 0:12.37 [5]<br>(0:12.37) |
| Average Speed [km/h]   | 50.6                     | 64.1                     | 62.6                     | 61.2                     | 58.2                     |
| Top Speed [km/h]       | 66.2                     | 65.7                     | 63.9                     | 62.5                     | 60.7                     |
| Avg. Dist. to Rail [m] | 5.4                      | 0.5                      | 0.5                      | 0.4                      | 0.4                      |
| Avg. Stride Freq. [Hz] | 2.3                      | 2.4                      | 2.4                      | 2.4                      | 2.3                      |
| Avg. Stride Length [m] | 6.2                      | 7.4                      | 7.4                      | 7.2                      | 6.9                      |