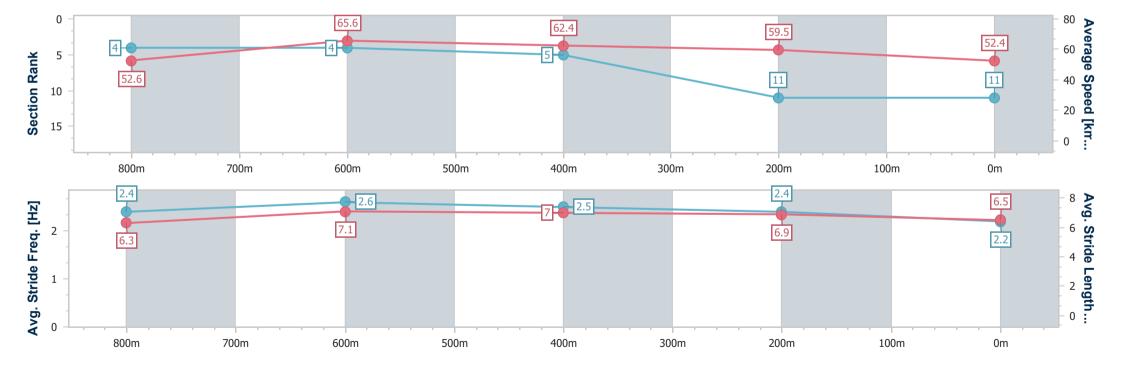

# Horse/Jockey Name Final Rank 11 Fastest Section Time (Section) Top Speed [km/h] (Section) Race State Devil's Rite 0:11.26 (800m) 67.6 (Overall) Finished

### Toowoomba QLD Professional

## Race 6: BARRIER REEF POOLS Class 3 Plate - 1000m

28 September 2024 - 17:07

Track Rating: Heavy 8, Weather: Overcast, Rail Position: True

| Section                | Overall                   | 800m                     | 600m                     | 400m                     | 200m                      |
|------------------------|---------------------------|--------------------------|--------------------------|--------------------------|---------------------------|
| Section Times          | 1:02.92 [11]<br>(0:13.95) | 0:48.97 [4]<br>(0:11.26) | 0:37.71 [4]<br>(0:11.67) | 0:26.04 [5]<br>(0:12.35) | 0:13.69 [11]<br>(0:13.69) |
| Average Speed [km/h]   | 52.6                      | 65.6                     | 62.4                     | 59.5                     | 52.4                      |
| Top Speed [km/h]       | 67.6                      | 67.1                     | 64.9                     | 61.3                     | 57.8                      |
| Avg. Dist. to Rail [m] | 10.8                      | 6.0                      | 3.2                      | 4.8                      | 5.6                       |
| Avg. Stride Freq. [Hz] | 2.4                       | 2.6                      | 2.5                      | 2.4                      | 2.2                       |
| Avg. Stride Length [m] | 6.3                       | 7.1                      | 7.0                      | 6.9                      | 6.5                       |

Report Created: Sat 28 September 2024 17:26 GMT+10

[] Ranking at each section and finish

-:--- No data available at this section

NA No data available

Page 13/13