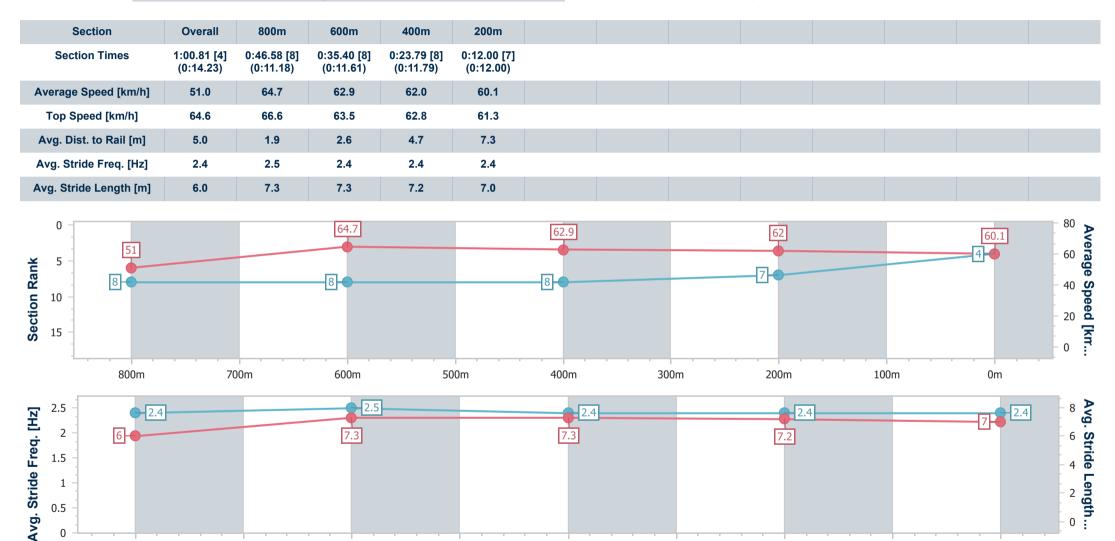

### Horse/Jockey Name **Master Gee Final Rank** 0:11.18 (800m) Fastest Section Time (Section) Top Speed [km/h] (Section) 66.6 (800m) **Race State** Finished