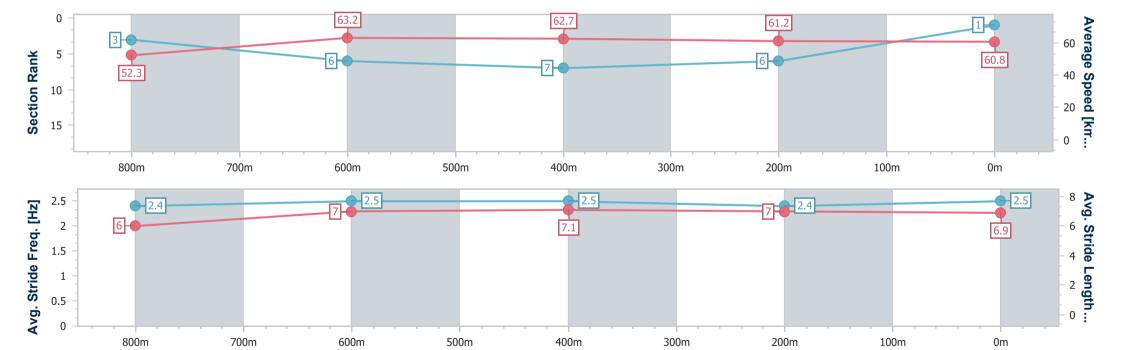

## Race 6: BARRIER REEF POOLS Class 3 Plate - 1000m

28 September 2024 - 17:07

Track Rating: Heavy 8, Weather: Overcast, Rail Position: True

| Section                | Overall                  | 800m                     | 600m                     | 400m                     | 200m                     |
|------------------------|--------------------------|--------------------------|--------------------------|--------------------------|--------------------------|
| Section Times          | 1:00.63 [1]<br>(0:13.88) | 0:46.75 [3]<br>(0:11.50) | 0:35.25 [6]<br>(0:11.57) | 0:23.68 [7]<br>(0:11.85) | 0:11.83 [6]<br>(0:11.83) |
| Average Speed [km/h]   | 52.3                     | 63.2                     | 62.7                     | 61.2                     | 60.8                     |
| Top Speed [km/h]       | 64.1                     | 63.7                     | 64.0                     | 62.5                     | 62.1                     |
| Avg. Dist. to Rail [m] | 3.2                      | 2.3                      | 1.8                      | 2.2                      | 5.1                      |
| Avg. Stride Freq. [Hz] | 2.4                      | 2.5                      | 2.5                      | 2.4                      | 2.5                      |
| Avg. Stride Length [m] | 6.0                      | 7.0                      | 7.1                      | 7.0                      | 6.9                      |