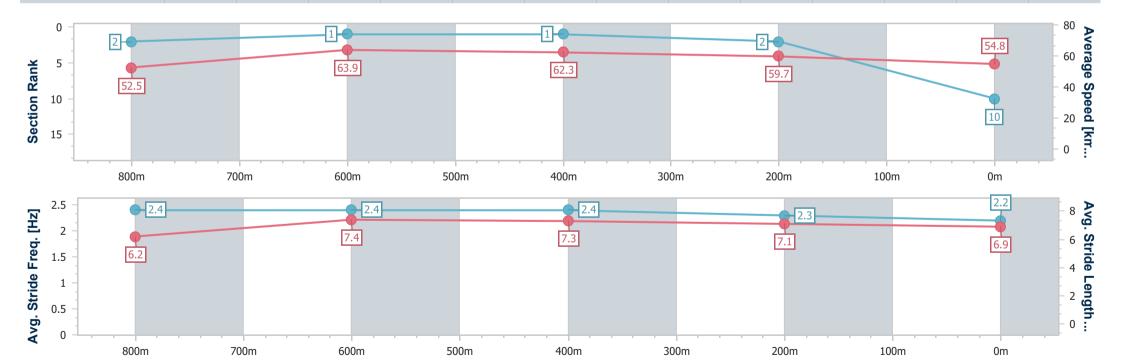

### Race 6: BARRIER REEF POOLS Class 3 Plate - 1000m

28 September 2024 - 17:07

Track Rating: Heavy 8, Weather: Overcast, Rail Position: True

| Section                | Overall                  | 800m                     | 600m                     | 400m                     | 200m                     |
|------------------------|--------------------------|--------------------------|--------------------------|--------------------------|--------------------------|
| Section Times          | 1:00.65 [2]<br>(0:14.11) | 0:46.54 [7]<br>(0:11.28) | 0:35.26 [7]<br>(0:11.51) | 0:23.75 [6]<br>(0:11.74) | 0:12.01 [3]<br>(0:12.01) |
| Average Speed [km/h]   | 51.5                     | 64.2                     | 63.0                     | 62.0                     | 60.0                     |
| Top Speed [km/h]       | 66.2                     | 66.1                     | 64.3                     | 62.8                     | 61.6                     |
| Avg. Dist. to Rail [m] | 5.8                      | 1.8                      | 2.0                      | 3.5                      | 5.3                      |
| Avg. Stride Freq. [Hz] | 2.3                      | 2.4                      | 2.3                      | 2.3                      | 2.3                      |
| Avg. Stride Length [m] | 6.2                      | 7.5                      | 7.5                      | 7.4                      | 7.2                      |