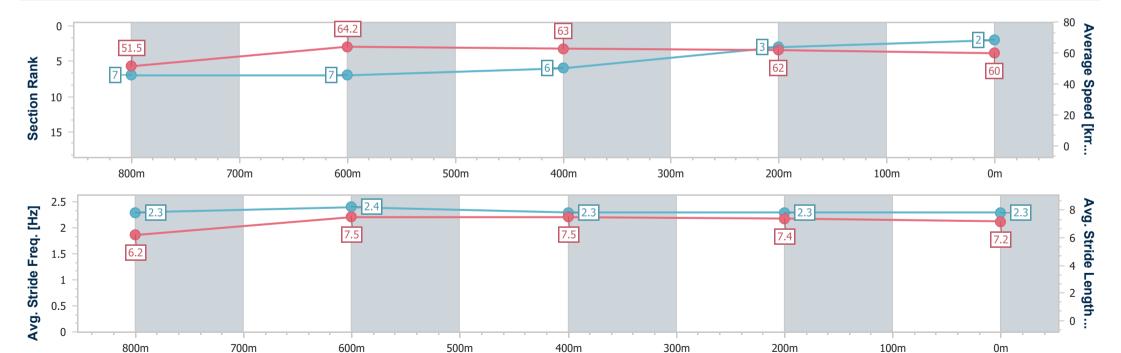

### Race 6: BARRIER REEF POOLS Class 3 Plate - 1000m

28 September 2024 - 17:07

Track Rating: Heavy 8, Weather: Overcast, Rail Position: True

| Section                | Overall                  | 800m                     | 600m                     | 400m                     | 200m                     |
|------------------------|--------------------------|--------------------------|--------------------------|--------------------------|--------------------------|
| Section Times          | 1:00.65 [2]<br>(0:14.11) | 0:46.54 [7]<br>(0:11.28) | 0:35.26 [7]<br>(0:11.51) | 0:23.75 [6]<br>(0:11.74) | 0:12.01 [3]<br>(0:12.01) |
| Average Speed [km/h]   | 51.5                     | 64.2                     | 63.0                     | 62.0                     | 60.0                     |
| Top Speed [km/h]       | 66.2                     | 66.1                     | 64.3                     | 62.8                     | 61.6                     |
| Avg. Dist. to Rail [m] | 5.8                      | 1.8                      | 2.0                      | 3.5                      | 5.3                      |
| Avg. Stride Freq. [Hz] | 2.3                      | 2.4                      | 2.3                      | 2.3                      | 2.3                      |
| Avg. Stride Length [m] | 6.2                      | 7.5                      | 7.5                      | 7.4                      | 7.2                      |