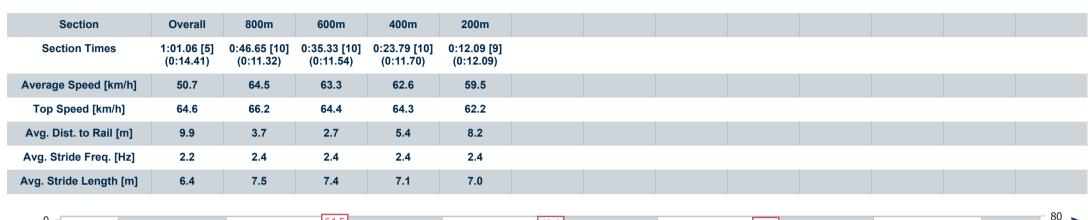

# Horse/Jockey Name Russian Mint Final Rank 5 Fastest Section Time (Section) Top Speed [km/h] (Section) 66.2 (800m) Race State Finished

### Race 6: BARRIER REEF POOLS Class 3 Plate - 1000m

28 September 2024 - 17:07

Track Rating: Heavy 8, Weather: Overcast, Rail Position: True

Report Created: Sat 28 September 2024 17:26 GMT+10

[] Ranking at each section and finish