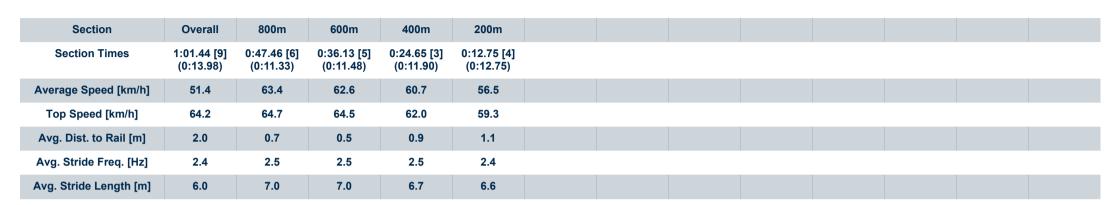

## Race 6: BARRIER REEF POOLS Class 3 Plate - 1000m

28 September 2024 - 17:07

Track Rating: Heavy 8, Weather: Overcast, Rail Position: True

| Section                | Overall                  | 800m                     | 600m                     | 400m                     | 200m                     |
|------------------------|--------------------------|--------------------------|--------------------------|--------------------------|--------------------------|
| Section Times          | 1:00.63 [1]<br>(0:13.88) | 0:46.75 [3]<br>(0:11.50) | 0:35.25 [6]<br>(0:11.57) | 0:23.68 [7]<br>(0:11.85) | 0:11.83 [6]<br>(0:11.83) |
| Average Speed [km/h]   | 52.3                     | 63.2                     | 62.7                     | 61.2                     | 60.8                     |
| Top Speed [km/h]       | 64.1                     | 63.7                     | 64.0                     | 62.5                     | 62.1                     |
| Avg. Dist. to Rail [m] | 3.2                      | 2.3                      | 1.8                      | 2.2                      | 5.1                      |
| Avg. Stride Freq. [Hz] | 2.4                      | 2.5                      | 2.5                      | 2.4                      | 2.5                      |
| Avg. Stride Length [m] | 6.0                      | 7.0                      | 7.1                      | 7.0                      | 6.9                      |