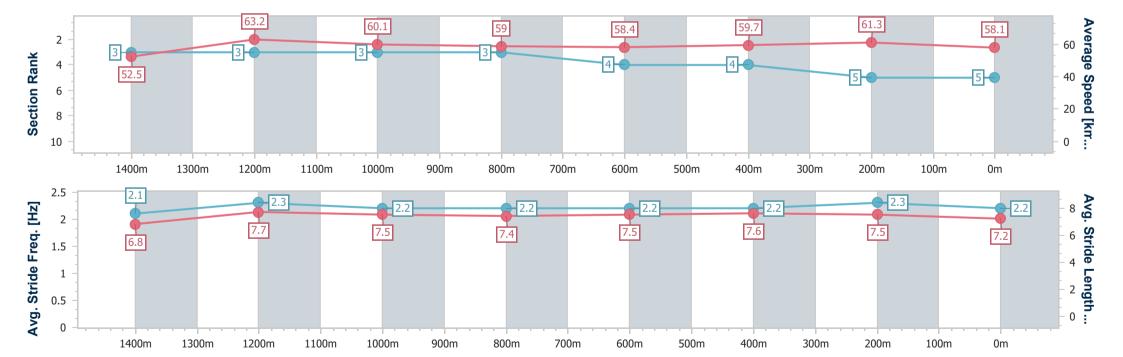

# Horse/Jockey Name Final Rank 5 Fastest Section Time (Section) Top Speed [km/h] (Section) Race State Leger Chase 5 64.2 (Overall) Finished

## **Sunshine Coast QLD Professional**

Race 7: STRATA COMPLIANCE SOLUTIONS BM62 Handicap - 1600m

04 October 2024 - 21:10

Track Rating: Good 4, Weather: Fine, Rail Position: +5m Entire

| Section                | Overall                  | 1400m                    | 1200m                    | 1000m                    | 800m                     | 600m                     | 400m                     | 200m                     |  |  |  |
|------------------------|--------------------------|--------------------------|--------------------------|--------------------------|--------------------------|--------------------------|--------------------------|--------------------------|--|--|--|
| Section Times          | 1:38.48 [5]<br>(0:13.70) | 1:24.78 [3]<br>(0:11.55) | 1:13.23 [3]<br>(0:12.00) | 1:01.23 [3]<br>(0:12.27) | 0:48.96 [3]<br>(0:12.55) | 0:36.41 [4]<br>(0:12.13) | 0:24.28 [4]<br>(0:11.77) | 0:12.51 [5]<br>(0:12.51) |  |  |  |
| Average Speed [km/h]   | 52.5                     | 63.2                     | 60.1                     | 59.0                     | 58.4                     | 59.7                     | 61.3                     | 58.1                     |  |  |  |
| Top Speed [km/h]       | 64.2                     | 64.0                     | 61.5                     | 60.2                     | 59.4                     | 61.3                     | 62.6                     | 59.7                     |  |  |  |
| Avg. Dist. to Rail [m] | 6.7                      | 3.6                      | 3.8                      | 3.5                      | 2.4                      | 1.5                      | 3.8                      | 4.7                      |  |  |  |
| Avg. Stride Freq. [Hz] | 2.1                      | 2.3                      | 2.2                      | 2.2                      | 2.2                      | 2.2                      | 2.3                      | 2.2                      |  |  |  |
| Avg. Stride Length [m] | 6.8                      | 7.7                      | 7.5                      | 7.4                      | 7.5                      | 7.6                      | 7.5                      | 7.2                      |  |  |  |