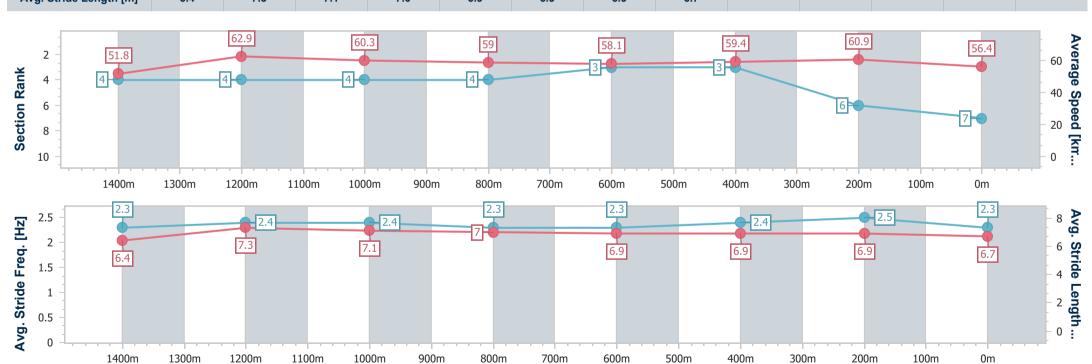

Report Created: Fri 4 October 2024 21:26 GMT+10

[] Ranking at each section and finish

-:--- No data available at this section

NA No data available

Page 8/10

| Horse/Jockey Name              | Grandcoeur      |
|--------------------------------|-----------------|
| Final Rank                     | 7               |
| Fastest Section Time (Section) | 0:11.47 (1400m) |
| Top Speed [km/h] (Section)     | 65.1 (Overall)  |
| Race State                     | Finished        |

Race 7: STRATA COMPLIANCE SOLUTIONS BM62 Handicap - 1600m

04 October 2024 - 21:10

Track Rating: Good 4, Weather: Fine, Rail Position: +5m Entire

| Section                | Overall                  | 1400m                    | 1200m                    | 1000m                    | 800m                     | 600m                     | 400m                     | 200m                     |  |  |
|------------------------|--------------------------|--------------------------|--------------------------|--------------------------|--------------------------|--------------------------|--------------------------|--------------------------|--|--|
| Section Times          | 1:38.88 [7]<br>(0:13.93) | 1:24.95 [4]<br>(0:11.47) | 1:13.48 [4]<br>(0:11.98) | 1:01.50 [4]<br>(0:12.21) | 0:49.29 [4]<br>(0:12.46) | 0:36.83 [3]<br>(0:12.13) | 0:24.70 [3]<br>(0:11.84) | 0:12.86 [6]<br>(0:12.86) |  |  |
| Average Speed [km/h]   | 51.8                     | 62.9                     | 60.3                     | 59.0                     | 58.1                     | 59.4                     | 60.9                     | 56.4                     |  |  |
| Top Speed [km/h]       | 65.1                     | 64.9                     | 61.5                     | 60.5                     | 59.1                     | 60.9                     | 61.8                     | 59.3                     |  |  |
| Avg. Dist. to Rail [m] | 2.9                      | 2.1                      | 1.6                      | 1.2                      | 0.3                      | 0.7                      | 2.7                      | 1.6                      |  |  |
| Avg. Stride Freq. [Hz] | 2.3                      | 2.4                      | 2.4                      | 2.3                      | 2.3                      | 2.4                      | 2.5                      | 2.3                      |  |  |
| Avg. Stride Length [m] | 6.4                      | 7.3                      | 7.1                      | 7.0                      | 6.9                      | 6.9                      | 6.9                      | 6.7                      |  |  |