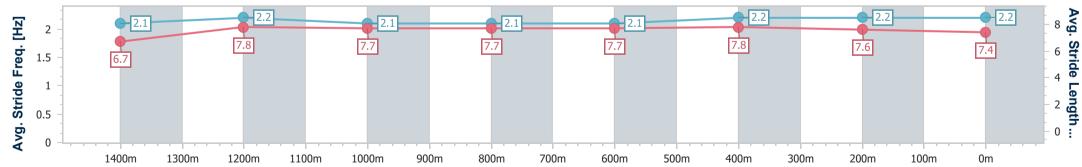

Report Created: Fri 4 October 2024 21:26 GMT+10

[] Ranking at each section and finish

-:--- No data available at this section

NA No data available

Page 8/10

| Horse/Jockey Name              | Grandcoeur      |
|--------------------------------|-----------------|
| Final Rank                     | 7               |
| Fastest Section Time (Section) | 0:11.47 (1400m) |
| Top Speed [km/h] (Section)     | 65.1 (Overall)  |
| Race State                     | Finished        |

Race 7: STRATA COMPLIANCE SOLUTIONS BM62 Handicap - 1600m

04 October 2024 - 21:10

Track Rating: Good 4, Weather: Fine, Rail Position: +5m Entire

| Section                | Overall                  | 1400m                    | 1200m                    | 1000m                    | 800m                     | 600m                     | 400m                     | 200m                     |  |  |
|------------------------|--------------------------|--------------------------|--------------------------|--------------------------|--------------------------|--------------------------|--------------------------|--------------------------|--|--|
| Section Times          | 1:38.88 [7]<br>(0:13.93) | 1:24.95 [4]<br>(0:11.47) | 1:13.48 [4]<br>(0:11.98) | 1:01.50 [4]<br>(0:12.21) | 0:49.29 [4]<br>(0:12.46) | 0:36.83 [3]<br>(0:12.13) | 0:24.70 [3]<br>(0:11.84) | 0:12.86 [6]<br>(0:12.86) |  |  |
| Average Speed [km/h]   | 51.8                     | 62.9                     | 60.3                     | 59.0                     | 58.1                     | 59.4                     | 60.9                     | 56.4                     |  |  |
| Top Speed [km/h]       | 65.1                     | 64.9                     | 61.5                     | 60.5                     | 59.1                     | 60.9                     | 61.8                     | 59.3                     |  |  |
| Avg. Dist. to Rail [m] | 2.9                      | 2.1                      | 1.6                      | 1.2                      | 0.3                      | 0.7                      | 2.7                      | 1.6                      |  |  |
| Avg. Stride Freq. [Hz] | 2.3                      | 2.4                      | 2.4                      | 2.3                      | 2.3                      | 2.4                      | 2.5                      | 2.3                      |  |  |
| Avg. Stride Length [m] | 6.4                      | 7.3                      | 7.1                      | 7.0                      | 6.9                      | 6.9                      | 6.9                      | 6.7                      |  |  |