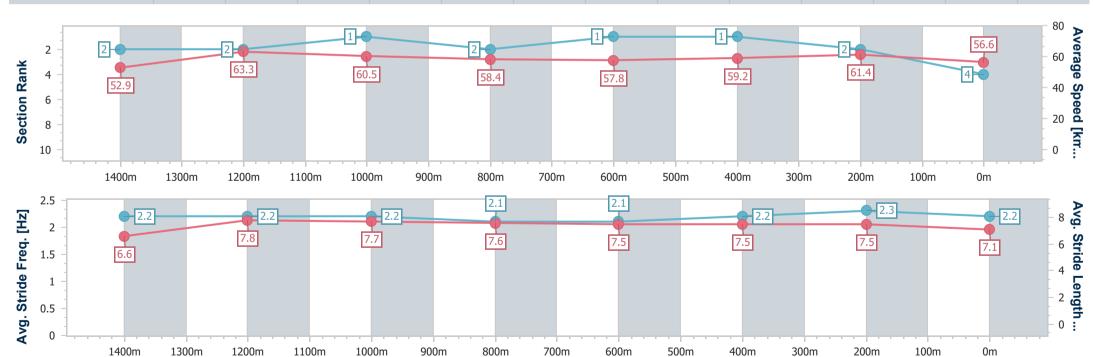

### Sunshine Coast QLD Professional

Race 7: STRATA COMPLIANCE SOLUTIONS BM62 Handicap - 1600m

04 October 2024 - 21:10

Track Rating: Good 4, Weather: Fine, Rail Position: +5m Entire

| Section                | Overall                  | 1400m                    | 1200m                    | 1000m                    | 800m                     | 600m                     | 400m                     | 200m                     |  |  |  |
|------------------------|--------------------------|--------------------------|--------------------------|--------------------------|--------------------------|--------------------------|--------------------------|--------------------------|--|--|--|
| Section Times          | 1:38.40 [4]<br>(0:13.59) | 1:24.81 [2]<br>(0:11.44) | 1:13.37 [2]<br>(0:11.90) | 1:01.47 [1]<br>(0:12.37) | 0:49.10 [2]<br>(0:12.44) | 0:36.66 [1]<br>(0:12.14) | 0:24.52 [1]<br>(0:11.74) | 0:12.78 [2]<br>(0:12.78) |  |  |  |
| Average Speed [km/h]   | 52.9                     | 63.3                     | 60.5                     | 58.4                     | 57.8                     | 59.2                     | 61.4                     | 56.6                     |  |  |  |
| Top Speed [km/h]       | 66.0                     | 65.7                     | 61.4                     | 59.7                     | 58.6                     | 61.2                     | 62.1                     | 59.5                     |  |  |  |
| Avg. Dist. to Rail [m] | 7.0                      | 1.8                      | 1.1                      | 1.1                      | 0.3                      | 0.8                      | 1.7                      | 2.1                      |  |  |  |
| Avg. Stride Freq. [Hz] | 2.2                      | 2.2                      | 2.2                      | 2.1                      | 2.1                      | 2.2                      | 2.3                      | 2.2                      |  |  |  |
| Avg. Stride Length [m] | 6.6                      | 7.8                      | 7.7                      | 7.6                      | 7.5                      | 7.5                      | 7.5                      | 7.1                      |  |  |  |

Report Created: Fri 4 October 2024 21:26 GMT+10

[] Ranking at each section and finish

-:--- No data available at this section

NA No data available

Page 6/10