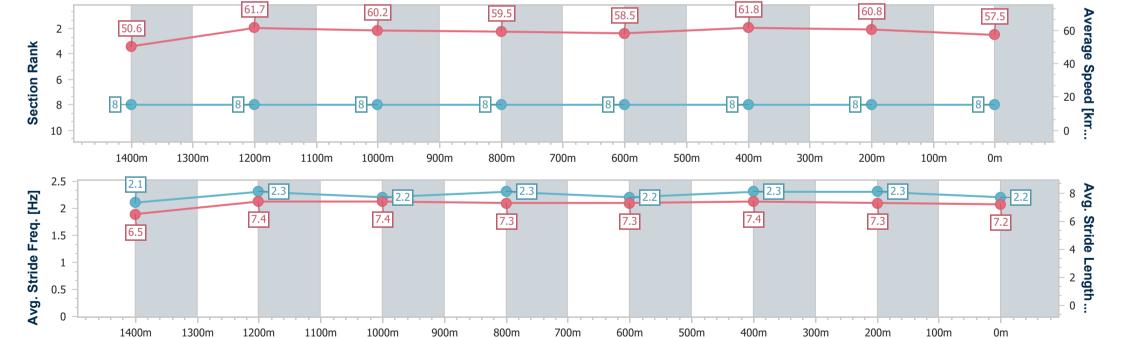

Race 7: STRATA COMPLIANCE SOLUTIONS BM62 Handicap - 1600m

04 October 2024 - 21:10

Track Rating: Good 4, Weather: Fine, Rail Position: +5m Entire

| Section                | Overall                  | 1400m                    | 1200m                    | 1000m                    | 800m                     | 600m                     | 400m                     | 200m                     |  |  |  |
|------------------------|--------------------------|--------------------------|--------------------------|--------------------------|--------------------------|--------------------------|--------------------------|--------------------------|--|--|--|
| Section Times          | 1:38.95 [8]<br>(0:14.25) | 1:24.70 [8]<br>(0:11.79) | 1:12.91 [8]<br>(0:12.05) | 1:00.86 [8]<br>(0:12.17) | 0:48.69 [8]<br>(0:12.44) | 0:36.25 [8]<br>(0:11.86) | 0:24.39 [8]<br>(0:11.83) | 0:12.56 [8]<br>(0:12.56) |  |  |  |
| Average Speed [km/h]   | 50.6                     | 61.7                     | 60.2                     | 59.5                     | 58.5                     | 61.8                     | 60.8                     | 57.5                     |  |  |  |
| Top Speed [km/h]       | 62.1                     | 62.6                     | 61.5                     | 61.1                     | 60.8                     | 62.6                     | 62.5                     | 59.3                     |  |  |  |
| Avg. Dist. to Rail [m] | 5.9                      | 4.4                      | 3.6                      | 3.4                      | 1.7                      | 2.8                      | 7.7                      | 5.1                      |  |  |  |
| Avg. Stride Freq. [Hz] | 2.1                      | 2.3                      | 2.2                      | 2.3                      | 2.2                      | 2.3                      | 2.3                      | 2.2                      |  |  |  |
| Avg. Stride Length [m] | 6.5                      | 7.4                      | 7.4                      | 7.3                      | 7.3                      | 7.4                      | 7.3                      | 7.2                      |  |  |  |