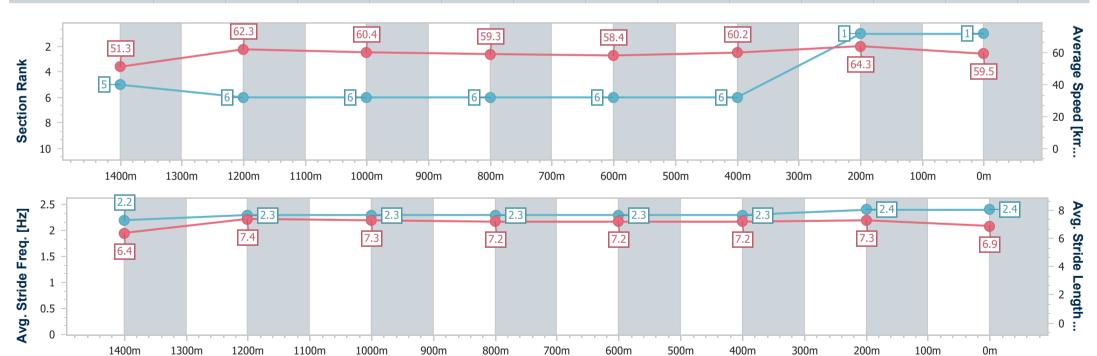

Race 7: STRATA COMPLIANCE SOLUTIONS BM62 Handicap - 1600m

04 October 2024 - 21:10

Track Rating: Good 4, Weather: Fine, Rail Position: +5m Entire

| Section                | Overall                  | 1400m                    | 1200m                    | 1000m                    | 800m                     | 600m                     | 400m                     | 200m                     |  |  |  |
|------------------------|--------------------------|--------------------------|--------------------------|--------------------------|--------------------------|--------------------------|--------------------------|--------------------------|--|--|--|
| Section Times          | 1:37.76 [1]<br>(0:14.00) | 1:23.76 [5]<br>(0:11.66) | 1:12.10 [6]<br>(0:11.98) | 1:00.12 [6]<br>(0:12.22) | 0:47.90 [6]<br>(0:12.47) | 0:35.43 [6]<br>(0:12.03) | 0:23.40 [6]<br>(0:11.20) | 0:12.20 [1]<br>(0:12.20) |  |  |  |
| Average Speed [km/h]   | 51.3                     | 62.3                     | 60.4                     | 59.3                     | 58.4                     | 60.2                     | 64.3                     | 59.5                     |  |  |  |
| Top Speed [km/h]       | 63.4                     | 63.1                     | 61.6                     | 60.3                     | 59.6                     | 62.6                     | 65.5                     | 62.8                     |  |  |  |
| Avg. Dist. to Rail [m] | 5.1                      | 3.9                      | 3.3                      | 3.0                      | 1.4                      | 1.4                      | 5.3                      | 4.1                      |  |  |  |
| Avg. Stride Freq. [Hz] | 2.2                      | 2.3                      | 2.3                      | 2.3                      | 2.3                      | 2.3                      | 2.4                      | 2.4                      |  |  |  |
| Avg. Stride Length [m] | 6.4                      | 7.4                      | 7.3                      | 7.2                      | 7.2                      | 7.2                      | 7.3                      | 6.9                      |  |  |  |

Report Created: Fri 4 October 2024 21:26 GMT+10

[] Ranking at each section and finish

-:--- No data available at this section

NA No data available

Page 3/10