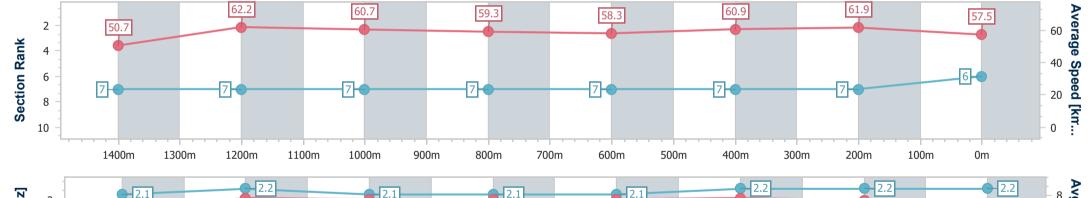

Report Created: Fri 4 October 2024 21:26 GMT+10

[] Ranking at each section and finish

-:--- No data available at this section

NA No data available

Page 7/10

| Horse/Jockey Name              | Holy Flash     |
|--------------------------------|----------------|
| Final Rank                     | 6              |
| Fastest Section Time (Section) | 0:11.64 (400m) |
| Top Speed [km/h] (Section)     | 63.7 (1200m)   |
| Race State                     | Finished       |

Race 7: STRATA COMPLIANCE SOLUTIONS BM62 Handicap - 1600m

04 October 2024 - 21:10

Track Rating: Good 4, Weather: Fine, Rail Position: +5m Entire

| Section                | Overall                  | 1400m                    | 1200m                    | 1000m                    | 800m                     | 600m                     | 400m                     | 200m                     |  |  |  |
|------------------------|--------------------------|--------------------------|--------------------------|--------------------------|--------------------------|--------------------------|--------------------------|--------------------------|--|--|--|
| Section Times          | 1:38.72 [6]<br>(0:14.19) | 1:24.53 [7]<br>(0:11.66) | 1:12.87 [7]<br>(0:11.91) | 1:00.96 [7]<br>(0:12.22) | 0:48.74 [7]<br>(0:12.54) | 0:36.20 [7]<br>(0:11.99) | 0:24.21 [7]<br>(0:11.64) | 0:12.57 [7]<br>(0:12.57) |  |  |  |
| Average Speed [km/h]   | 50.7                     | 62.2                     | 60.7                     | 59.3                     | 58.3                     | 60.9                     | 61.9                     | 57.5                     |  |  |  |
| Top Speed [km/h]       | 62.2                     | 63.4                     | 63.7                     | 60.5                     | 60.0                     | 62.3                     | 62.8                     | 59.5                     |  |  |  |
| Avg. Dist. to Rail [m] | 4.6                      | 4.0                      | 3.5                      | 3.4                      | 2.7                      | 2.5                      | 5.9                      | 6.1                      |  |  |  |
| Avg. Stride Freq. [Hz] | 2.1                      | 2.2                      | 2.1                      | 2.1                      | 2.1                      | 2.2                      | 2.2                      | 2.2                      |  |  |  |
| Avg. Stride Length [m] | 6.7                      | 7.8                      | 7.7                      | 7.7                      | 7.7                      | 7.8                      | 7.6                      | 7.4                      |  |  |  |