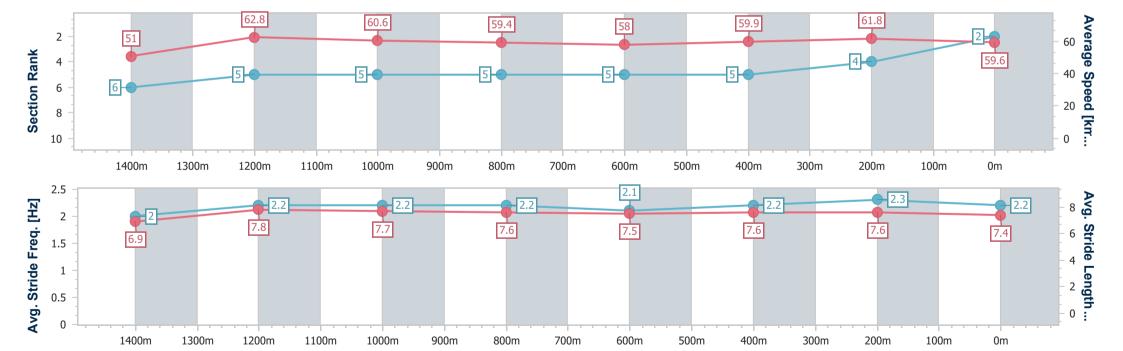

## **Sunshine Coast QLD Professional**

Race 7: STRATA COMPLIANCE SOLUTIONS BM62 Handicap - 1600m

04 October 2024 - 21:10

Track Rating: Good 4, Weather: Fine, Rail Position: +5m Entire

| Section                | Overall                  | 1400m                    | 1200m                    | 1000m                    | 800m                     | 600m                     | 400m                     | 200m                     |  |
|------------------------|--------------------------|--------------------------|--------------------------|--------------------------|--------------------------|--------------------------|--------------------------|--------------------------|--|
| Section Times          | 1:38.14 [2]<br>(0:14.12) | 1:24.02 [6]<br>(0:11.51) | 1:12.51 [5]<br>(0:11.92) | 1:00.59 [5]<br>(0:12.15) | 0:48.44 [5]<br>(0:12.53) | 0:35.91 [5]<br>(0:12.11) | 0:23.80 [5]<br>(0:11.62) | 0:12.18 [4]<br>(0:12.18) |  |
| Average Speed [km/h]   | 51.0                     | 62.8                     | 60.6                     | 59.4                     | 58.0                     | 59.9                     | 61.8                     | 59.6                     |  |
| Top Speed [km/h]       | 64.1                     | 63.8                     | 61.9                     | 60.3                     | 59.1                     | 61.6                     | 62.5                     | 62.7                     |  |
| Avg. Dist. to Rail [m] | 3.2                      | 2.5                      | 2.3                      | 2.2                      | 1.4                      | 0.7                      | 4.2                      | 5.9                      |  |
| Avg. Stride Freq. [Hz] | 2.0                      | 2.2                      | 2.2                      | 2.2                      | 2.1                      | 2.2                      | 2.3                      | 2.2                      |  |
| Avg. Stride Length [m] | 6.9                      | 7.8                      | 7.7                      | 7.6                      | 7.5                      | 7.6                      | 7.6                      | 7.4                      |  |

Report Created: Fri 4 October 2024 21:26 GMT+10

[] Ranking at each section and finish

-:--- No data available at this section

NA No data available

Page 4/10