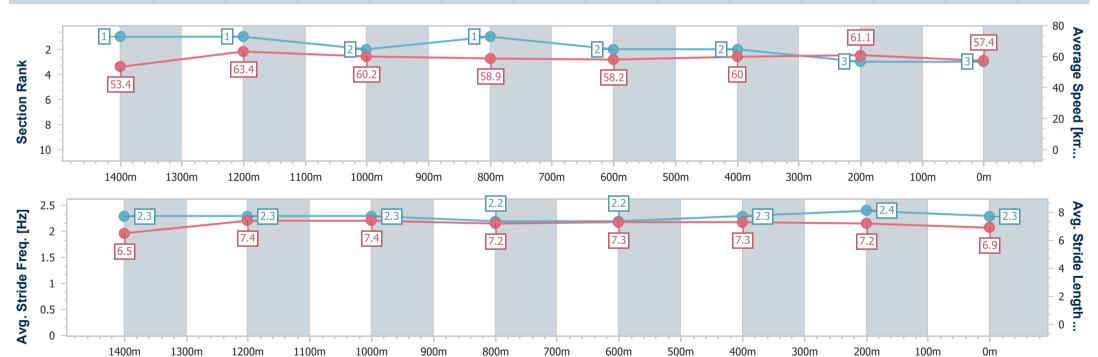

### **Sunshine Coast QLD Professional**

Race 7: STRATA COMPLIANCE SOLUTIONS BM62 Handicap - 1600m

04 October 2024 - 21:10

Track Rating: Good 4, Weather: Fine, Rail Position: +5m Entire

| Section                | Overall                  | 1400m                    | 1200m                    | 1000m                    | 800m                     | 600m                     | 400m                     | 200m                     |  |
|------------------------|--------------------------|--------------------------|--------------------------|--------------------------|--------------------------|--------------------------|--------------------------|--------------------------|--|
| Section Times          | 1:38.39 [3]<br>(0:13.50) | 1:24.89 [1]<br>(0:11.50) | 1:13.39 [1]<br>(0:11.99) | 1:01.40 [2]<br>(0:12.29) | 0:49.11 [1]<br>(0:12.55) | 0:36.56 [2]<br>(0:12.12) | 0:24.44 [2]<br>(0:11.79) | 0:12.65 [3]<br>(0:12.65) |  |
| Average Speed [km/h]   | 53.4                     | 63.4                     | 60.2                     | 58.9                     | 58.2                     | 60.0                     | 61.1                     | 57.4                     |  |
| Top Speed [km/h]       | 65.6                     | 64.8                     | 61.6                     | 60.0                     | 59.4                     | 61.2                     | 62.6                     | 59.5                     |  |
| Avg. Dist. to Rail [m] | 9.3                      | 3.8                      | 3.5                      | 3.1                      | 2.6                      | 1.6                      | 3.1                      | 3.7                      |  |
| Avg. Stride Freq. [Hz] | 2.3                      | 2.3                      | 2.3                      | 2.2                      | 2.2                      | 2.3                      | 2.4                      | 2.3                      |  |
| Avg. Stride Length [m] | 6.5                      | 7.4                      | 7.4                      | 7.2                      | 7.3                      | 7.3                      | 7.2                      | 6.9                      |  |

Report Created: Fri 4 October 2024 21:26 GMT+10

[] Ranking at each section and finish

-:--- No data available at this section

NA No data available

Page 5/10