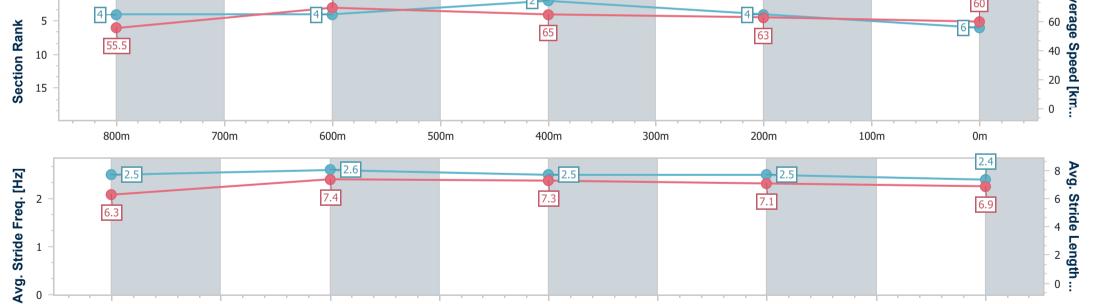

Report Created: Sat 5 October 2024 16:42 GMT+10

[] Ranking at each section and finish

-:--- No data available at this section

NA No data available

Page 9/13

| Horse/Jockey Name              | Our Free Spirit |
|--------------------------------|-----------------|
| Final Rank                     | 8               |
| Fastest Section Time (Section) | 0:10.66 (800m)  |
| Top Speed [km/h] (Section)     | 69.8 (800m)     |
| Race State                     | Finished        |

Race 4: The Donna Townley Memorial BM58 Handicap - 1000m

05 October 2024 - 16:01

Track Rating: Soft 5, Weather: Fine, Rail Position: +2m 900m-W/Post, True Remainder

400m

300m

200m

Report Created: Sat 5 October 2024 16:42 GMT+10

700m

600m

500m

[] Ranking at each section and finish

:--.- No data available at this section

800m

NA No data available

0m

Page 10/13

| Horse/Jockey Name              | West Germany   |
|--------------------------------|----------------|
| Final Rank                     | 9              |
| Fastest Section Time (Section) | 0:10.42 (800m) |
| Top Speed [km/h] (Section)     | 71.5 (800m)    |
| Pace State                     | Finished       |