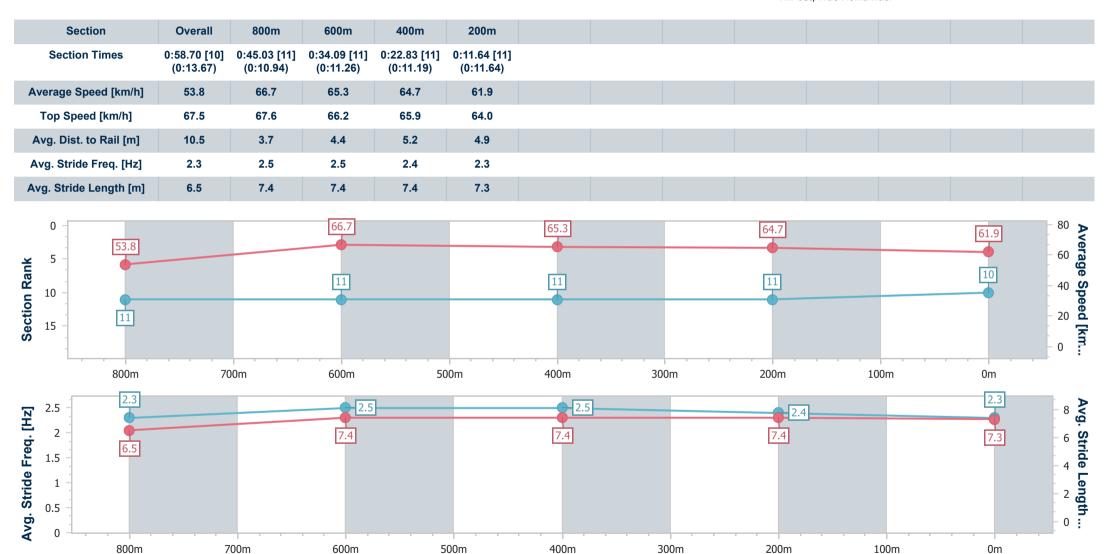

400m

300m

200m

Report Created: Sat 5 October 2024 16:42 GMT+10

700m

600m

500m

[] Ranking at each section and finish

-:--- No data available at this section

800m

NA No data available

0m

| Horse/Jockey Name              | Still Ready    |
|--------------------------------|----------------|
| Final Rank                     | 10             |
| Fastest Section Time (Section) | 0:10.94 (800m) |
| Top Speed [km/h] (Section)     | 67.6 (800m)    |
| Race State                     | Finished       |