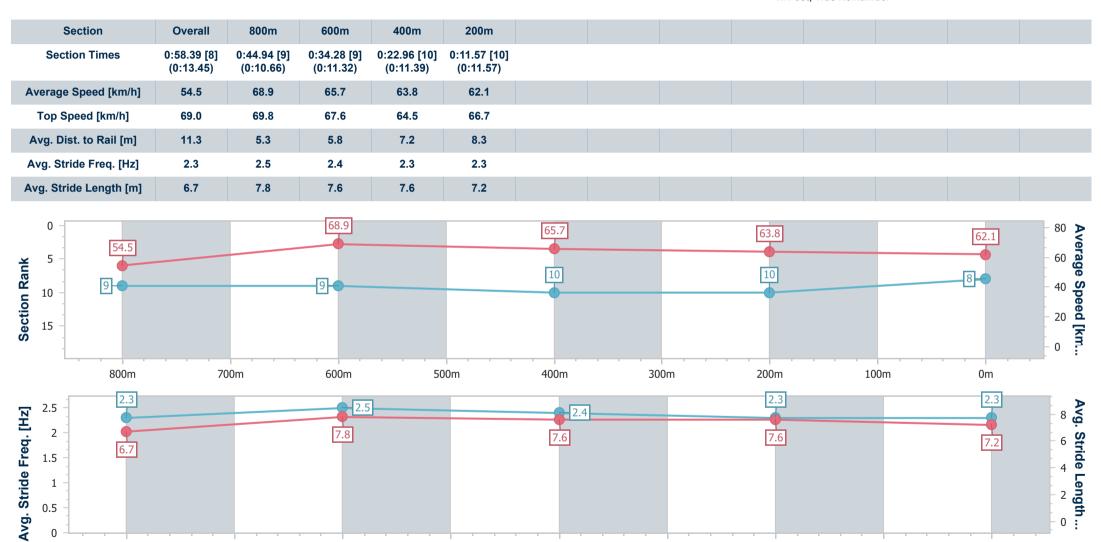

Race 4: The Donna Townley Memorial BM58 Handicap - 1000m

05 October 2024 - 16:01

Track Rating: Soft 5, Weather: Fine, Rail Position: +2m 900m-W/Post, True Remainder

| Section                | Overall                  | 800m                     | 600m                     | 400m                     | 200m                     |
|------------------------|--------------------------|--------------------------|--------------------------|--------------------------|--------------------------|
| Section Times          | 0:58.15 [4]<br>(0:13.16) | 0:44.99 [5]<br>(0:10.54) | 0:34.45 [5]<br>(0:11.18) | 0:23.27 [5]<br>(0:11.26) | 0:12.01 [3]<br>(0:12.01) |
| Average Speed [km/h]   | 55.5                     | 69.8                     | 65.8                     | 64.5                     | 59.9                     |
| Top Speed [km/h]       | 69.4                     | 70.9                     | 68.4                     | 65.1                     | 62.2                     |
| Avg. Dist. to Rail [m] | 8.9                      | 5.5                      | 4.4                      | 5.5                      | 7.1                      |
| Avg. Stride Freq. [Hz] | 2.4                      | 2.6                      | 2.5                      | 2.5                      | 2.4                      |
| Avg. Stride Length [m] | 6.4                      | 7.5                      | 7.4                      | 7.2                      | 6.9                      |

Report Created: Sat 5 October 2024 16:42 GMT+10

[] Ranking at each section and finish

-:--- No data available at this section

NA No data available

Page 6/13

| Horse/Jockey Name              | Adalie         |
|--------------------------------|----------------|
| Final Rank                     | 5              |
| Fastest Section Time (Section) | 0:10.51 (800m) |
| Top Speed [km/h] (Section)     | 71.1 (Overall) |
| Race State                     | Finished       |