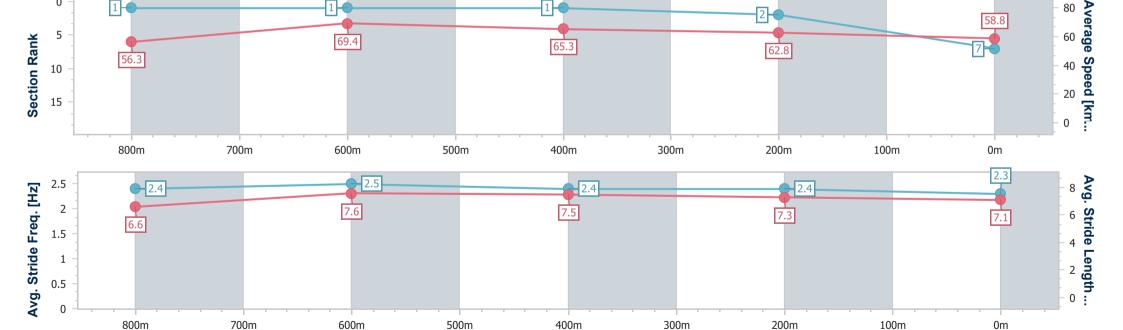

400m

300m

500m

600m

Report Created: Sat 5 October 2024 16:42 GMT+10

700m

[] Ranking at each section and finish

-:--- No data available at this section

800m

NA No data available

0m

Page 8/13

| Horse/Jockey Name              | Hearts Are Racing |
|--------------------------------|-------------------|
| Final Rank                     | 7                 |
| Fastest Section Time (Section) | 0:10.51 (800m)    |
| Top Speed [km/h] (Section)     | 72.7 (Overall)    |
| Race State                     | Finished          |

Race 4: The Donna Townley Memorial BM58 Handicap - 1000m

05 October 2024 - 16:01

Track Rating: Soft 5, Weather: Fine, Rail Position: +2m 900m-W/Post, True Remainder

| Section                | Overall                  | 800m                     | 600m                     | 400m                     | 200m                     |  |  |  |  |
|------------------------|--------------------------|--------------------------|--------------------------|--------------------------|--------------------------|--|--|--|--|
| Section Times          | 0:58.27 [7]<br>(0:12.92) | 0:45.35 [1]<br>(0:10.51) | 0:34.84 [1]<br>(0:11.13) | 0:23.71 [1]<br>(0:11.46) | 0:12.25 [2]<br>(0:12.25) |  |  |  |  |
| Average Speed [km/h]   | 56.3                     | 69.4                     | 65.3                     | 62.8                     | 58.8                     |  |  |  |  |
| Top Speed [km/h]       | 72.7                     | 72.2                     | 68.2                     | 63.8                     | 61.8                     |  |  |  |  |
| Avg. Dist. to Rail [m] | 5.4                      | 3.3                      | 1.3                      | 1.8                      | 3.2                      |  |  |  |  |
| Avg. Stride Freq. [Hz] | 2.4                      | 2.5                      | 2.4                      | 2.4                      | 2.3                      |  |  |  |  |
| Avg. Stride Length [m] | 6.6                      | 7.6                      | 7.5                      | 7.3                      | 7.1                      |  |  |  |  |