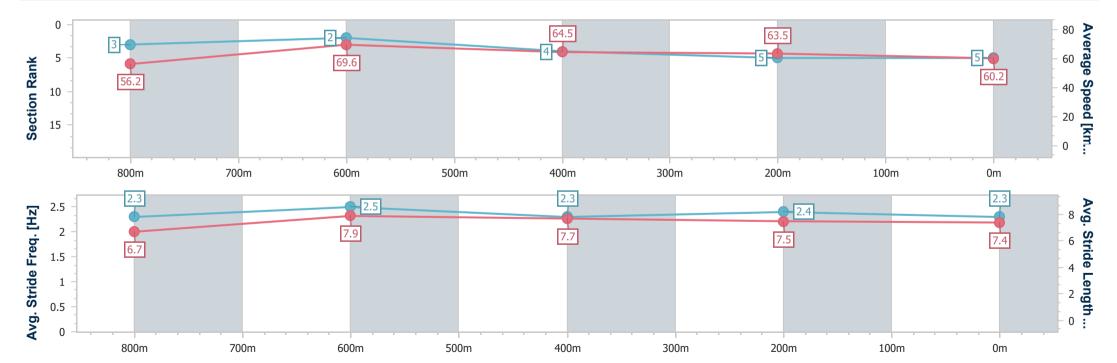

Race 4: The Donna Townley Memorial BM58 Handicap - 1000m

05 October 2024 - 16:01

Track Rating: Soft 5, Weather: Fine, Rail Position: +2m 900m-W/Post, True Remainder

| Section                | Overall                  | 800m                     | 600m                     | 400m                     | 200m                     |
|------------------------|--------------------------|--------------------------|--------------------------|--------------------------|--------------------------|
| Section Times          | 0:58.16 [5]<br>(0:12.95) | 0:45.21 [3]<br>(0:10.51) | 0:34.70 [2]<br>(0:11.35) | 0:23.35 [4]<br>(0:11.37) | 0:11.98 [5]<br>(0:11.98) |
| Average Speed [km/h]   | 56.2                     | 69.6                     | 64.5                     | 63.5                     | 60.2                     |
| Top Speed [km/h]       | 71.1                     | 71.0                     | 67.3                     | 65.1                     | 62.3                     |
| Avg. Dist. to Rail [m] | 6.9                      | 4.0                      | 2.8                      | 4.0                      | 5.1                      |
| Avg. Stride Freq. [Hz] | 2.3                      | 2.5                      | 2.3                      | 2.4                      | 2.3                      |
| Avg. Stride Length [m] | 6.7                      | 7.9                      | 7.7                      | 7.5                      | 7.4                      |

Report Created: Sat 5 October 2024 16:42 GMT+10

[] Ranking at each section and finish

-:--- No data available at this section

NA No data available

Page 7/13

| Horse/Jockey Name              | Apollo Ten     |
|--------------------------------|----------------|
| Final Rank                     | 6              |
| Fastest Section Time (Section) | 0:10.43 (800m) |
| Top Speed [km/h] (Section)     | 71.7 (800m)    |
| Race State                     | Finished       |