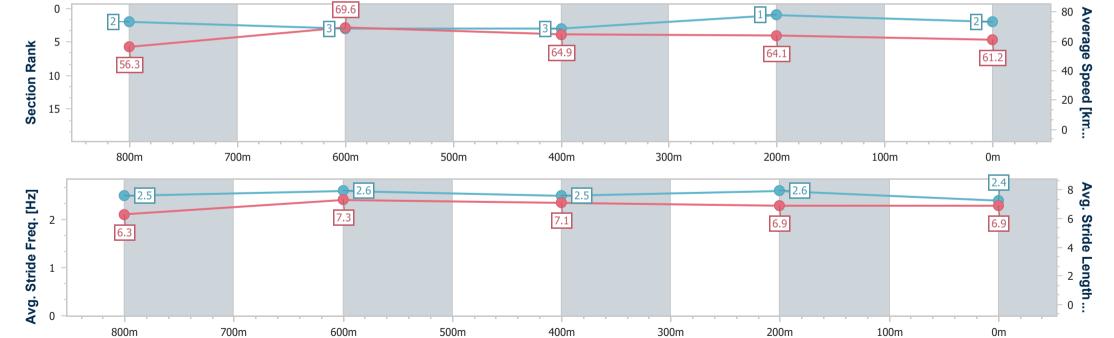

Race 4: The Donna Townley Memorial BM58 Handicap - 1000m

05 October 2024 - 16:01

Track Rating: Soft 5, Weather: Fine, Rail Position: +2m 900m-W/Post, True Remainder

| Section                | Overall                  | 800m                     | 600m                     | 400m                     | 200m                     |
|------------------------|--------------------------|--------------------------|--------------------------|--------------------------|--------------------------|
| Section Times          | 0:57.83 [2]<br>(0:12.93) | 0:44.90 [2]<br>(0:10.53) | 0:34.37 [3]<br>(0:11.29) | 0:23.08 [3]<br>(0:11.27) | 0:11.81 [1]<br>(0:11.81) |
| Average Speed [km/h]   | 56.3                     | 69.6                     | 64.9                     | 64.1                     | 61.2                     |
| Top Speed [km/h]       | 69.9                     | 70.6                     | 67.7                     | 65.4                     | 64.1                     |
| Avg. Dist. to Rail [m] | 7.6                      | 4.2                      | 3.1                      | 4.6                      | 4.7                      |
| Avg. Stride Freq. [Hz] | 2.5                      | 2.6                      | 2.5                      | 2.6                      | 2.4                      |
| Avg. Stride Length [m] | 6.3                      | 7.3                      | 7.1                      | 6.9                      | 6.9                      |
|                        |                          |                          |                          |                          |                          |

Report Created: Sat 5 October 2024 16:42 GMT+10

[] Ranking at each section and finish

-:--- No data available at this section

NA No data available

Page 4/13

| Horse/Jockey Name              | Eagle's Fire   |
|--------------------------------|----------------|
| Final Rank                     | 3              |
| Fastest Section Time (Section) | 0:10.47 (800m) |
| Top Speed [km/h] (Section)     | 71.3 (800m)    |
| Race State                     | Finished       |