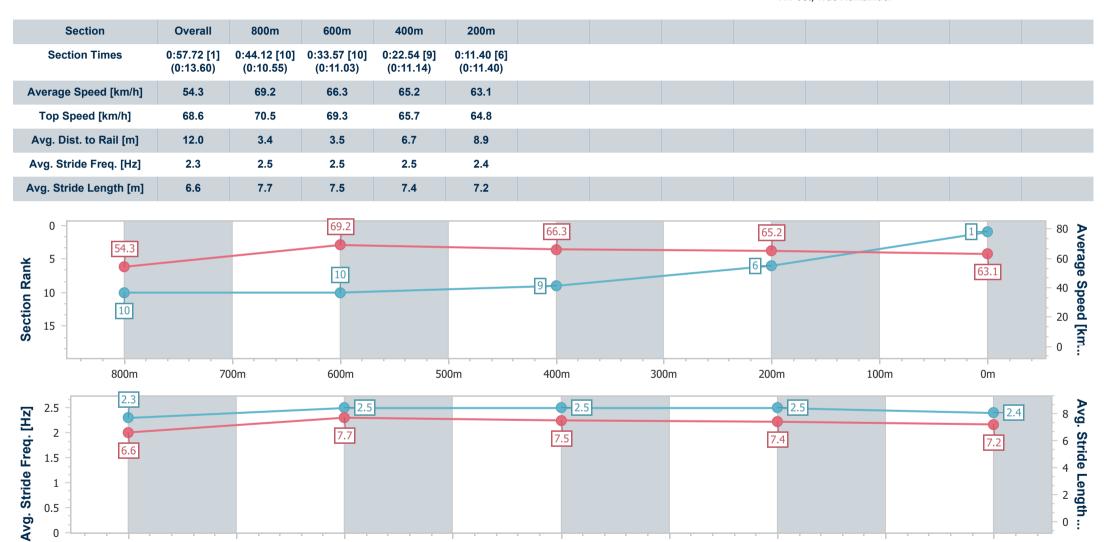

# Horse/Jockey Name Final Rank 1 Fastest Section Time (Section) Top Speed [km/h] (Section) Race State Battle Of Vienna 1 0:10.55 (800m) 70.5 (800m) Finished

#### **Aquis Park Gold Coast QLD Professional**

Race 4: The Donna Townley Memorial BM58 Handicap - 1000m

05 October 2024 - 16:01

Track Rating: Soft 5, Weather: Fine, Rail Position: +2m 900m-W/Post, True Remainder

400m

300m

200m

Report Created: Sat 5 October 2024 16:42 GMT+10

700m

600m

500m

[] Ranking at each section and finish

-:--.- No data available at this section

800m

NA No data available

0m

| Horse/Jockey Name              | Hidden Melody  |
|--------------------------------|----------------|
| Final Rank                     | 2              |
| Fastest Section Time (Section) | 0:10.53 (800m) |
| Top Speed [km/h] (Section)     | 70.6 (800m)    |
| Race State                     | Finished       |