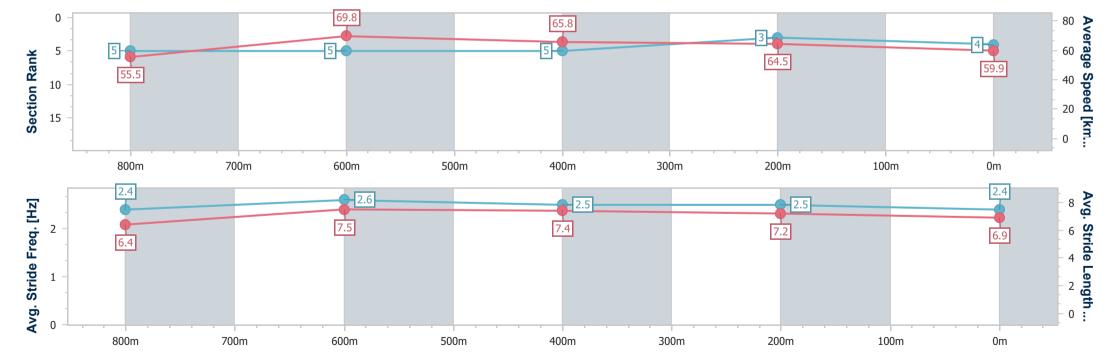

Race 4: The Donna Townley Memorial BM58 Handicap - 1000m

05 October 2024 - 16:01

Track Rating: Soft 5, Weather: Fine, Rail Position: +2m 900m-W/Post, True Remainder

| Section                | Overall                  | 800m                     | 600m                     | 400m                     | 200m                     |
|------------------------|--------------------------|--------------------------|--------------------------|--------------------------|--------------------------|
| Section Times          | 0:58.15 [4]<br>(0:13.16) | 0:44.99 [5]<br>(0:10.54) | 0:34.45 [5]<br>(0:11.18) | 0:23.27 [5]<br>(0:11.26) | 0:12.01 [3]<br>(0:12.01) |
| Average Speed [km/h]   | 55.5                     | 69.8                     | 65.8                     | 64.5                     | 59.9                     |
| Top Speed [km/h]       | 69.4                     | 70.9                     | 68.4                     | 65.1                     | 62.2                     |
| Avg. Dist. to Rail [m] | 8.9                      | 5.5                      | 4.4                      | 5.5                      | 7.1                      |
| Avg. Stride Freq. [Hz] | 2.4                      | 2.6                      | 2.5                      | 2.5                      | 2.4                      |
| Avg. Stride Length [m] | 6.4                      | 7.5                      | 7.4                      | 7.2                      | 6.9                      |

Report Created: Sat 5 October 2024 16:42 GMT+10

[] Ranking at each section and finish

-:--- No data available at this section

NA No data available

Page 6/13

| Horse/Jockey Name              | Adalie         |
|--------------------------------|----------------|
| Final Rank                     | 5              |
| Fastest Section Time (Section) | 0:10.51 (800m) |
| Top Speed [km/h] (Section)     | 71.1 (Overall) |
| Race State                     | Finished       |