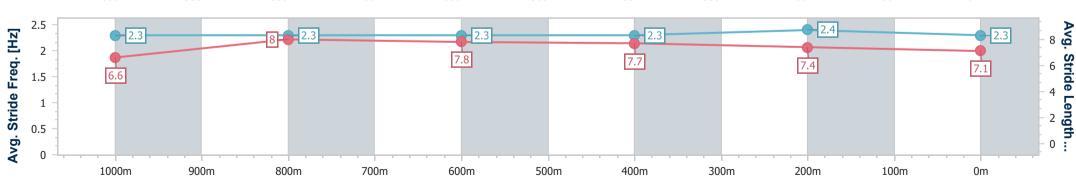

Race 8: Officiating at Aquis Class 2 Handicap - 1200m

05 October 2024 - 18:22

Track Rating: Soft 5, Weather: Fine, Rail Position: +2m 900m-W/Post, True Remainder

| Section                       | Overall                  | 1000m                     | 800m                      | 600m                      | 400m                      | 200m                     |                    |      |           |      |            |                              |
|-------------------------------|--------------------------|---------------------------|---------------------------|---------------------------|---------------------------|--------------------------|--------------------|------|-----------|------|------------|------------------------------|
| Section Times                 | 1:10.55 [4]<br>(0:14.41) | 0:56.14 [10]<br>(0:11.04) | 0:45.10 [10]<br>(0:11.19) | 0:33.91 [10]<br>(0:11.28) | 0:22.63 [10]<br>(0:11.10) | 0:11.53 [7]<br>(0:11.53) |                    |      |           |      |            |                              |
| Average Speed [km/h]          | 50.1                     | 65.9                      | 64.8                      | 63.9                      | 65.3                      | 62.6                     |                    |      |           |      |            |                              |
| Top Speed [km/h]              | 65.1                     | 66.4                      | 66.9                      | 64.4                      | 66.4                      | 65.3                     |                    |      |           |      |            |                              |
| Avg. Dist. to Rail [m]        | 4.7                      | 2.4                       | 2.0                       | 0.6                       | 6.4                       | 7.9                      |                    |      |           |      |            |                              |
| Avg. Stride Freq. [Hz]        | 2.3                      | 2.4                       | 2.4                       | 2.4                       | 2.4                       | 2.4                      |                    |      |           |      |            |                              |
| Avg. Stride Length [m]        | 6.2                      | 7.6                       | 7.6                       | 7.5                       | 7.4                       | 7.3                      |                    |      |           |      |            |                              |
| 5 - 50.1<br>10 - 10 - 1000m   | 900m                     | 65.                       |                           | 700m                      | 600m                      | 500m                     | 63.9<br>10<br>400m | 300m | 7<br>200m | 100m | 62.6<br>0m | - 80<br>- 60<br>- 40<br>- 20 |
| 2.5<br>2<br>1.5<br>1 0.5<br>0 |                          | 7                         | .6                        |                           | 7.6                       |                          | 7.5                |      | 7.4       |      | 7.3        | - 8<br>- 6<br>- 4<br>- 2     |
| 0                             |                          | 1 1 1 1                   |                           | 1 1 1                     | 1 1 1                     |                          |                    |      |           |      |            |                              |