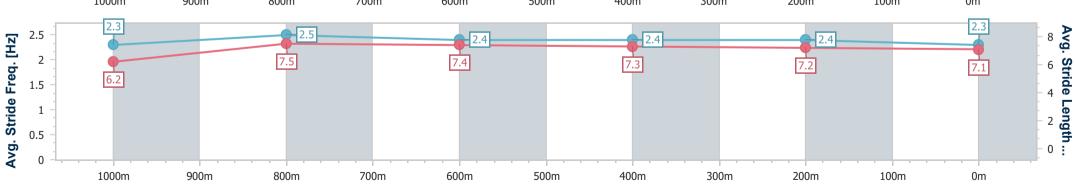

|                        |                          |                          |                          |                          |                          |                          |              |     | W/PO | st, True Remain | iuer |            |                   |
|------------------------|--------------------------|--------------------------|--------------------------|--------------------------|--------------------------|--------------------------|--------------|-----|------|-----------------|------|------------|-------------------|
| Section                | Overall                  | 1000m                    | 800m                     | 600m                     | 400m                     | 200m                     |              |     |      |                 |      |            |                   |
| Section Times          | 1:10.53 [3]<br>(0:13.43) | 0:57.10 [1]<br>(0:10.88) | 0:46.22 [1]<br>(0:11.22) | 0:35.00 [1]<br>(0:11.40) | 0:23.60 [1]<br>(0:11.30) | 0:12.30 [1]<br>(0:12.30) |              |     |      |                 |      |            |                   |
| Average Speed [km/h]   | 53.6                     | 66.1                     | 64.3                     | 62.7                     | 63.8                     | 58.7                     |              |     |      |                 |      |            |                   |
| Top Speed [km/h]       | 68.0                     | 67.3                     | 64.8                     | 63.5                     | 64.5                     | 62.4                     |              |     |      |                 |      |            |                   |
| Avg. Dist. to Rail [m] | 3.7                      | 0.9                      | 0.6                      | 0.4                      | 1.4                      | 2.9                      |              |     |      |                 |      |            |                   |
| Avg. Stride Freq. [Hz] | 2.3                      | 2.3                      | 2.3                      | 2.3                      | 2.4                      | 2.3                      |              |     |      |                 |      |            |                   |
| Avg. Stride Length [m] | 6.6                      | 8.0                      | 7.8                      | 7.7                      | 7.4                      | 7.1                      |              |     |      |                 |      |            |                   |
| 0                      | 900m                     | 66.                      |                          | 700m                     | 64.3<br>600m             | 500m                     | 62.7<br>400m | 300 |      | 63.8<br>200m    | 100m | 58.7<br>Om | Average Speed [km |