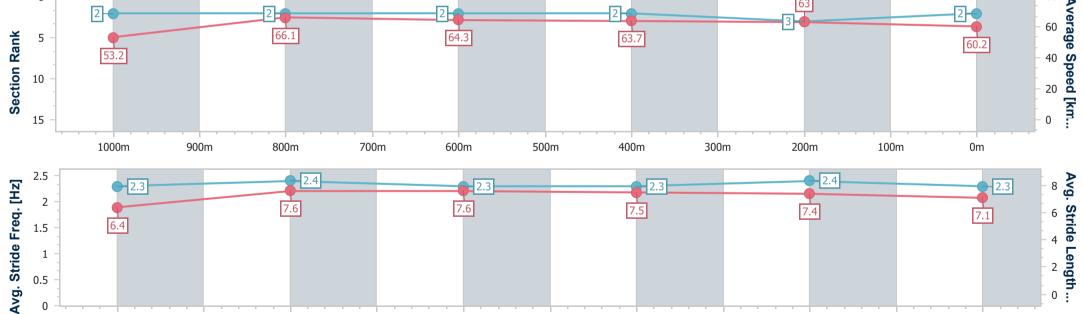

#### Aguis Park Gold Coast QLD Professional

Race 8: Officiating at Aquis Class 2 Handicap - 1200m

05 October 2024 - 18:22

Track Rating: Soft 5, Weather: Fine, Rail Position: +2m 900m-W/Post, True Remainder

| Section                | Overall                  | 1000m                    | 800m                     | 600m                     | 400m                     | 200m                     |  |    |  |      |
|------------------------|--------------------------|--------------------------|--------------------------|--------------------------|--------------------------|--------------------------|--|----|--|------|
| Section Times          | 1:10.50 [2]<br>(0:13.49) | 0:57.01 [2]<br>(0:10.95) | 0:46.06 [2]<br>(0:11.25) | 0:34.81 [2]<br>(0:11.35) | 0:23.46 [2]<br>(0:11.49) | 0:11.97 [3]<br>(0:11.97) |  |    |  |      |
| Average Speed [km/h]   | 53.2                     | 66.1                     | 64.3                     | 63.7                     | 63.0                     | 60.2                     |  |    |  |      |
| Top Speed [km/h]       | 66.7                     | 66.8                     | 65.7                     | 64.8                     | 64.4                     | 62.0                     |  |    |  |      |
| Avg. Dist. to Rail [m] | 0.7                      | 0.7                      | 1.4                      | 1.0                      | 3.1                      | 2.4                      |  |    |  |      |
| Avg. Stride Freq. [Hz] | 2.3                      | 2.4                      | 2.3                      | 2.3                      | 2.4                      | 2.3                      |  |    |  |      |
| Avg. Stride Length [m] | 6.4                      | 7.6                      | 7.6                      | 7.5                      | 7.4                      | 7.1                      |  |    |  |      |
|                        |                          |                          |                          |                          |                          |                          |  |    |  | - 00 |
| 0 –                    |                          |                          |                          |                          |                          |                          |  | 63 |  | _ 80 |