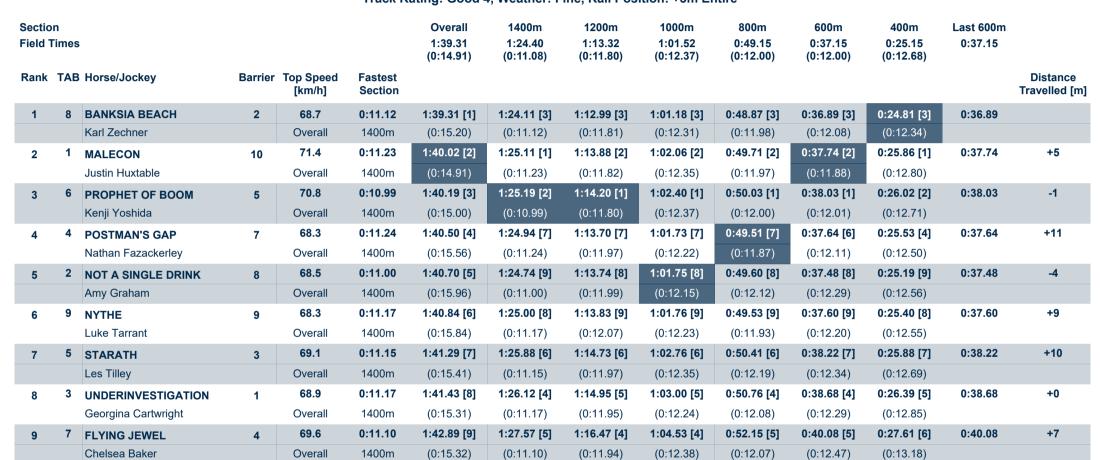

## Race 7: Vale John Forde Snr Maiden Handicap - 1625m

05 October 2024 - 21:09

Track Rating: Good 4. Weather: Fine. Rail Position: +3m Entire

Scratched: Montagliari (#10)

Report Created: Sat 5 October 2024 21:39 GMT+10 (Note: Timing is based on position data)

| Rank | TAB | B Horse/Jockey      | Barrier | Top Speed<br>[km/h] | Fastest<br>Section |             | Margin  |         | Distance<br>Travelled [m] |
|------|-----|---------------------|---------|---------------------|--------------------|-------------|---------|---------|---------------------------|
| 1    | 8   | BANKSIA BEACH       | 2       | 68.7                | 0:11.12            | 0:12.47 [1] | 1:39.31 | 0:36.89 |                           |
|      |     | Karl Zechner        |         | Overall             | 1400m              | (0:12.47)   |         |         |                           |
| 2    | 1   | MALECON             | 10      | 71.4                | 0:11.23            | 0:13.06 [3] | 4L      | 0:37.74 | +5                        |
|      |     | Justin Huxtable     |         | Overall             | 1400m              | (0:13.06)   |         |         |                           |
| 3    | 6   | PROPHET OF BOOM     | 5       | 70.8                | 0:10.99            | 0:13.31 [2] | 5L      | 0:38.03 | -1                        |
|      |     | Kenji Yoshida       |         | Overall             | 1400m              | (0:13.31)   |         |         |                           |
| 4    | 4   | POSTMAN'S GAP       | 7       | 68.3                | 0:11.24            | 0:13.03 [4] | 6.8L    | 0:37.64 | +11                       |
|      |     | Nathan Fazackerley  |         | Overall             | 1400m              | (0:13.03)   |         |         |                           |
| 5    | 2   | NOT A SINGLE DRINK  | 8       | 68.5                | 0:11.00            | 0:12.63 [7] | 7.8L    | 0:37.48 | -4                        |
|      |     | Amy Graham          |         | Overall             | 1400m              | (0:12.63)   |         |         |                           |
| 6    | 9   | NYTHE               | 9       | 68.3                | 0:11.17            | 0:12.85 [6] | 8.6L    | 0:37.60 | +9                        |
|      |     | Luke Tarrant        |         | Overall             | 1400m              | (0:12.85)   |         |         |                           |
| 7    | 5   | STARATH             | 3       | 69.1                | 0:11.15            | 0:13.19 [8] | 11.1L   | 0:38.22 | +10                       |
|      |     | Les Tilley          |         | Overall             | 1400m              | (0:13.19)   |         |         |                           |
| 8    | 3   | UNDERINVESTIGATION  | 1       | 68.9                | 0:11.17            | 0:13.54 [5] | 11.9L   | 0:38.68 | +0                        |
|      |     | Georgina Cartwright |         | Overall             | 1400m              | (0:13.54)   |         |         |                           |
| 9    | 7   | FLYING JEWEL        | 4       | 69.6                | 0:11.10            | 0:14.43 [9] | 20.4L   | 0:40.08 | +7                        |
|      |     | Chelsea Baker       |         | Overall             | 1400m              | (0:14.43)   |         |         |                           |

Scratched: Montagliari (#10)

NA

Report Created: Sat 5 October 2024 21:39 GMT+10 (Note: Timing is based on position data)

[] Ranking at each section and finish .:-.- No data available at this section

No data available at this secti No data available SCN Saddle cloth number
DNF Did not finish
DNT Did not track