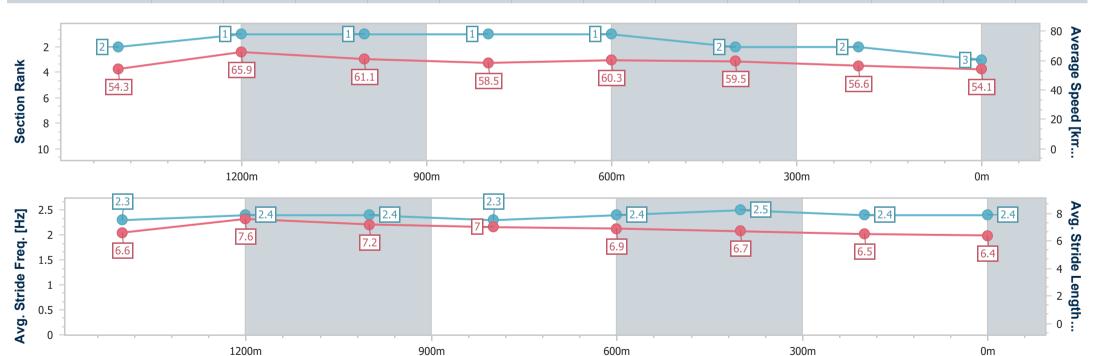

# Horse/Jockey Name Prophet Of Boom Final Rank 3 Fastest Section Time (Section) 0:10.99 (1400m) Top Speed [km/h] (Section) 70.8 (Overall) Race State Finished

## Toowoomba QLD Professional

Race 7: Vale John Forde Snr Maiden Handicap - 1625m

05 October 2024 - 21:09

Track Rating: Good 4, Weather: Fine, Rail Position: +3m Entire

| Section                | Overall                  | 1400m                    | 1200m                    | 1000m                    | 800m                     | 600m                     | 400m                     | 200m                     |  |  |  |
|------------------------|--------------------------|--------------------------|--------------------------|--------------------------|--------------------------|--------------------------|--------------------------|--------------------------|--|--|--|
| Section Times          | 1:40.19 [3]<br>(0:15.00) | 1:25.19 [2]<br>(0:10.99) | 1:14.20 [1]<br>(0:11.80) | 1:02.40 [1]<br>(0:12.37) | 0:50.03 [1]<br>(0:12.00) | 0:38.03 [1]<br>(0:12.01) | 0:26.02 [2]<br>(0:12.71) | 0:13.31 [2]<br>(0:13.31) |  |  |  |
| Average Speed [km/h]   | 54.3                     | 65.9                     | 61.1                     | 58.5                     | 60.3                     | 59.5                     | 56.6                     | 54.1                     |  |  |  |
| Top Speed [km/h]       | 70.8                     | 69.6                     | 62.7                     | 59.6                     | 62.2                     | 61.2                     | 59.3                     | 55.9                     |  |  |  |
| Avg. Dist. to Rail [m] | 4.4                      | 1.2                      | 1.6                      | 0.9                      | 1.0                      | 0.8                      | 0.5                      | 2.1                      |  |  |  |
| Avg. Stride Freq. [Hz] | 2.3                      | 2.4                      | 2.4                      | 2.3                      | 2.4                      | 2.5                      | 2.4                      | 2.4                      |  |  |  |
| Avg. Stride Length [m] | 6.6                      | 7.6                      | 7.2                      | 7.0                      | 6.9                      | 6.7                      | 6.5                      | 6.4                      |  |  |  |