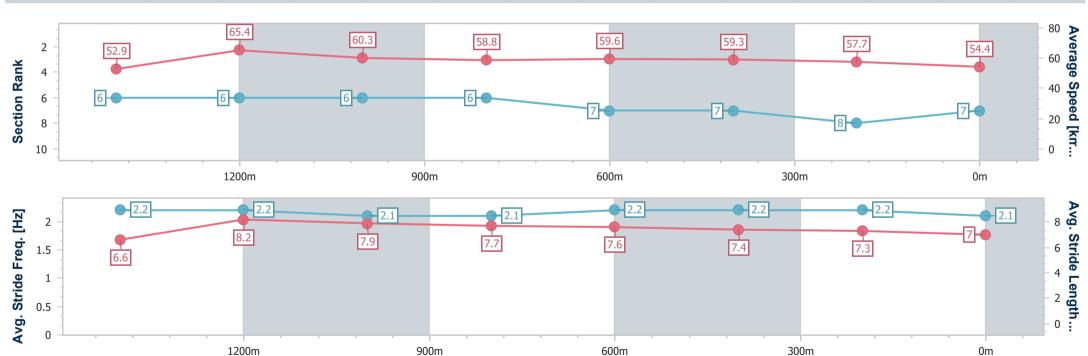

#### Horse/Jockey Name Starath 7 **Final Rank Fastest Section Time (Section)** 0:11.15 (1400m) Top Speed [km/h] (Section) 69.1 (Overall) Race State Finished

## Toowoomba QLD Professional

Race 7: Vale John Forde Snr Maiden Handicap - 1625m

05 October 2024 - 21:09

Track Rating: Good 4, Weather: Fine, Rail Position: +3m Entire

| Section                | Overall                  | 1400m                    | 1200m                    | 1000m                    | 800m                     | 600m                     | 400m                     | 200m                     |  |  |  |
|------------------------|--------------------------|--------------------------|--------------------------|--------------------------|--------------------------|--------------------------|--------------------------|--------------------------|--|--|--|
| Section Times          | 1:41.29 [7]<br>(0:15.41) | 1:25.88 [6]<br>(0:11.15) | 1:14.73 [6]<br>(0:11.97) | 1:02.76 [6]<br>(0:12.35) | 0:50.41 [6]<br>(0:12.19) | 0:38.22 [7]<br>(0:12.34) | 0:25.88 [7]<br>(0:12.69) | 0:13.19 [8]<br>(0:13.19) |  |  |  |
| Average Speed [km/h]   | 52.9                     | 65.4                     | 60.3                     | 58.8                     | 59.6                     | 59.3                     | 57.7                     | 54.4                     |  |  |  |
| Top Speed [km/h]       | 69.1                     | 67.1                     | 63.1                     | 59.8                     | 60.5                     | 60.5                     | 59.1                     | 56.2                     |  |  |  |
| Avg. Dist. to Rail [m] | 5.7                      | 2.1                      | 2.4                      | 2.4                      | 2.5                      | 2.4                      | 4.7                      | 4.0                      |  |  |  |
| Avg. Stride Freq. [Hz] | 2.2                      | 2.2                      | 2.1                      | 2.1                      | 2.2                      | 2.2                      | 2.2                      | 2.1                      |  |  |  |
| Avg. Stride Length [m] | 6.6                      | 8.2                      | 7.9                      | 7.7                      | 7.6                      | 7.4                      | 7.3                      | 7.0                      |  |  |  |