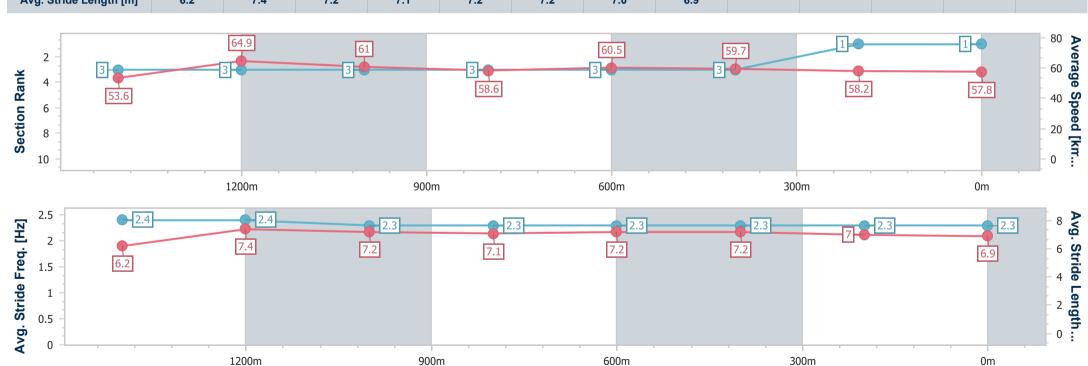

# Horse/Jockey Name Final Rank 1 Fastest Section Time (Section) Top Speed [km/h] (Section) Race State Banksia Beach 0:11.12 (1400m) 68.7 (Overall) Finished

## Toowoomba QLD Professional

Race 7: Vale John Forde Snr Maiden Handicap - 1625m

05 October 2024 - 21:09

Track Rating: Good 4, Weather: Fine, Rail Position: +3m Entire

| Section                | Overall                  | 1400m                    | 1200m                    | 1000m                    | 800m                     | 600m                     | 400m                     | 200m                     |  |  |
|------------------------|--------------------------|--------------------------|--------------------------|--------------------------|--------------------------|--------------------------|--------------------------|--------------------------|--|--|
| Section Times          | 1:39.31 [1]<br>(0:15.20) | 1:24.11 [3]<br>(0:11.12) | 1:12.99 [3]<br>(0:11.81) | 1:01.18 [3]<br>(0:12.31) | 0:48.87 [3]<br>(0:11.98) | 0:36.89 [3]<br>(0:12.08) | 0:24.81 [3]<br>(0:12.34) | 0:12.47 [1]<br>(0:12.47) |  |  |
| Average Speed [km/h]   | 53.6                     | 64.9                     | 61.0                     | 58.6                     | 60.5                     | 59.7                     | 58.2                     | 57.8                     |  |  |
| Top Speed [km/h]       | 68.7                     | 68.2                     | 62.5                     | 60.0                     | 61.8                     | 61.6                     | 59.5                     | 58.5                     |  |  |
| Avg. Dist. to Rail [m] | 3.7                      | 1.0                      | 1.1                      | 0.8                      | 1.3                      | 0.3                      | 0.7                      | 0.3                      |  |  |
| Avg. Stride Freq. [Hz] | 2.4                      | 2.4                      | 2.3                      | 2.3                      | 2.3                      | 2.3                      | 2.3                      | 2.3                      |  |  |
| Avg. Stride Length [m] | 6.2                      | 7.4                      | 7.2                      | 7.1                      | 7.2                      | 7.2                      | 7.0                      | 6.9                      |  |  |