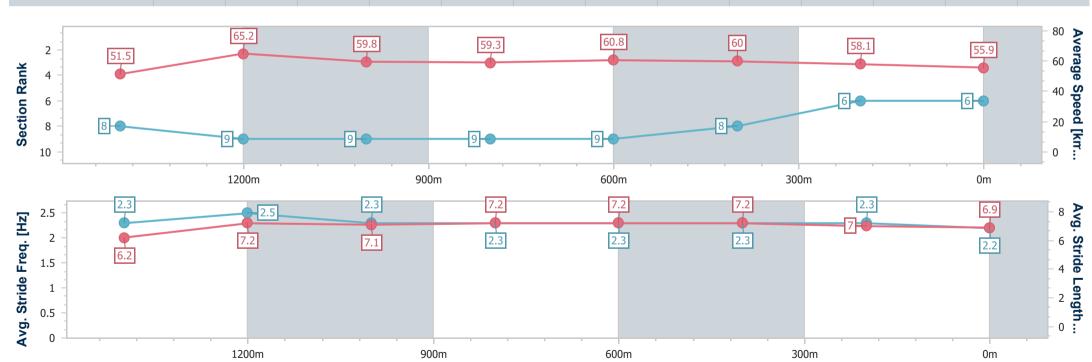

# Horse/Jockey Name Final Rank Fastest Section Time (Section) Top Speed [km/h] (Section) Race State Nythe 6 0:11.17 (1400m) Finished

## Toowoomba QLD Professional

Race 7: Vale John Forde Snr Maiden Handicap - 1625m

05 October 2024 - 21:09

Track Rating: Good 4, Weather: Fine, Rail Position: +3m Entire

| Section                | Overall                  | 1400m                    | 1200m                    | 1000m                    | 800m                     | 600m                     | 400m                     | 200m                     |  |  |  |
|------------------------|--------------------------|--------------------------|--------------------------|--------------------------|--------------------------|--------------------------|--------------------------|--------------------------|--|--|--|
| Section Times          | 1:40.84 [6]<br>(0:15.84) | 1:25.00 [8]<br>(0:11.17) | 1:13.83 [9]<br>(0:12.07) | 1:01.76 [9]<br>(0:12.23) | 0:49.53 [9]<br>(0:11.93) | 0:37.60 [9]<br>(0:12.20) | 0:25.40 [8]<br>(0:12.55) | 0:12.85 [6]<br>(0:12.85) |  |  |  |
| Average Speed [km/h]   | 51.5                     | 65.2                     | 59.8                     | 59.3                     | 60.8                     | 60.0                     | 58.1                     | 55.9                     |  |  |  |
| Top Speed [km/h]       | 68.3                     | 68.2                     | 62.6                     | 60.1                     | 62.3                     | 61.4                     | 59.4                     | 57.6                     |  |  |  |
| Avg. Dist. to Rail [m] | 6.8                      | 2.1                      | 2.3                      | 2.3                      | 2.4                      | 3.1                      | 3.4                      | 3.2                      |  |  |  |
| Avg. Stride Freq. [Hz] | 2.3                      | 2.5                      | 2.3                      | 2.3                      | 2.3                      | 2.3                      | 2.3                      | 2.2                      |  |  |  |
| Avg. Stride Length [m] | 6.2                      | 7.2                      | 7.1                      | 7.2                      | 7.2                      | 7.2                      | 7.0                      | 6.9                      |  |  |  |