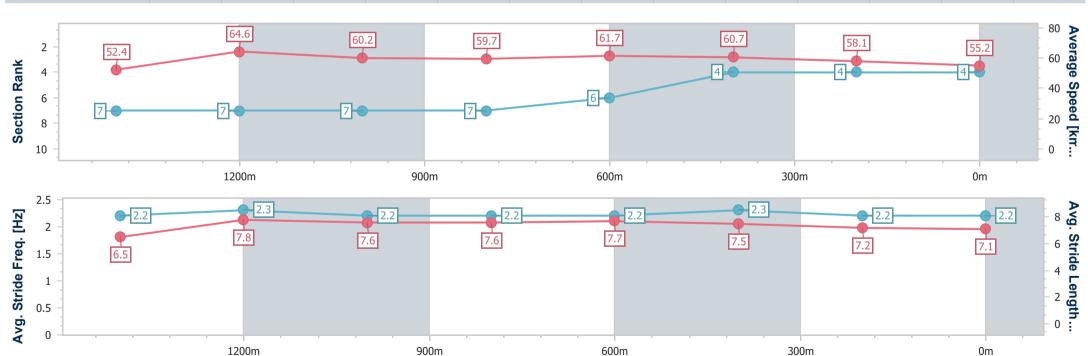

#### Horse/Jockey Name Postman's Gap **Final Rank Fastest Section Time (Section)** 0:11.24 (1400m) Top Speed [km/h] (Section) 68.3 (Overall) Race State Finished

## Toowoomba QLD Professional

Race 7: Vale John Forde Snr Maiden Handicap - 1625m

05 October 2024 - 21:09

Track Rating: Good 4, Weather: Fine, Rail Position: +3m Entire

| Section                | Overall                  | 1400m                    | 1200m                    | 1000m                    | 800m                     | 600m                     | 400m                     | 200m                     |  |  |  |
|------------------------|--------------------------|--------------------------|--------------------------|--------------------------|--------------------------|--------------------------|--------------------------|--------------------------|--|--|--|
| Section Times          | 1:40.50 [4]<br>(0:15.56) | 1:24.94 [7]<br>(0:11.24) | 1:13.70 [7]<br>(0:11.97) | 1:01.73 [7]<br>(0:12.22) | 0:49.51 [7]<br>(0:11.87) | 0:37.64 [6]<br>(0:12.11) | 0:25.53 [4]<br>(0:12.50) | 0:13.03 [4]<br>(0:13.03) |  |  |  |
| Average Speed [km/h]   | 52.4                     | 64.6                     | 60.2                     | 59.7                     | 61.7                     | 60.7                     | 58.1                     | 55.2                     |  |  |  |
| Top Speed [km/h]       | 68.3                     | 66.9                     | 62.5                     | 61.0                     | 62.5                     | 62.7                     | 59.5                     | 56.5                     |  |  |  |
| Avg. Dist. to Rail [m] | 6.9                      | 1.3                      | 2.0                      | 2.9                      | 4.2                      | 3.8                      | 2.8                      | 3.1                      |  |  |  |
| Avg. Stride Freq. [Hz] | 2.2                      | 2.3                      | 2.2                      | 2.2                      | 2.2                      | 2.3                      | 2.2                      | 2.2                      |  |  |  |
| Avg. Stride Length [m] | 6.5                      | 7.8                      | 7.6                      | 7.6                      | 7.7                      | 7.5                      | 7.2                      | 7.1                      |  |  |  |