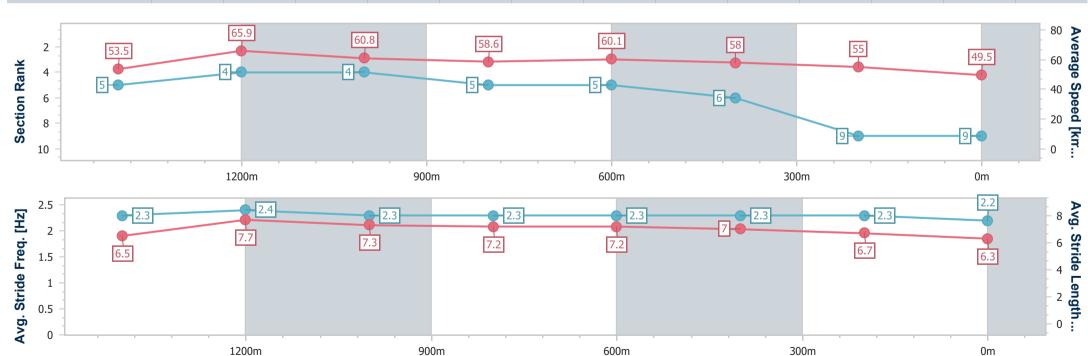

## Toowoomba QLD Professional

Race 7: Vale John Forde Snr Maiden Handicap - 1625m

05 October 2024 - 21:09

Track Rating: Good 4, Weather: Fine, Rail Position: +3m Entire

| Section                | Overall                  | 1400m                    | 1200m                    | 1000m                    | 800m                     | 600m                     | 400m                     | 200m                     |  |  |  |
|------------------------|--------------------------|--------------------------|--------------------------|--------------------------|--------------------------|--------------------------|--------------------------|--------------------------|--|--|--|
| Section Times          | 1:42.89 [9]<br>(0:15.32) | 1:27.57 [5]<br>(0:11.10) | 1:16.47 [4]<br>(0:11.94) | 1:04.53 [4]<br>(0:12.38) | 0:52.15 [5]<br>(0:12.07) | 0:40.08 [5]<br>(0:12.47) | 0:27.61 [6]<br>(0:13.18) | 0:14.43 [9]<br>(0:14.43) |  |  |  |
| Average Speed [km/h]   | 53.5                     | 65.9                     | 60.8                     | 58.6                     | 60.1                     | 58.0                     | 55.0                     | 49.5                     |  |  |  |
| Top Speed [km/h]       | 69.6                     | 68.5                     | 62.9                     | 60.2                     | 61.4                     | 60.1                     | 56.3                     | 53.3                     |  |  |  |
| Avg. Dist. to Rail [m] | 6.1                      | 3.8                      | 3.0                      | 2.4                      | 2.0                      | 1.1                      | 1.7                      | 1.6                      |  |  |  |
| Avg. Stride Freq. [Hz] | 2.3                      | 2.4                      | 2.3                      | 2.3                      | 2.3                      | 2.3                      | 2.3                      | 2.2                      |  |  |  |
| Avg. Stride Length [m] | 6.5                      | 7.7                      | 7.3                      | 7.2                      | 7.2                      | 7.0                      | 6.7                      | 6.3                      |  |  |  |