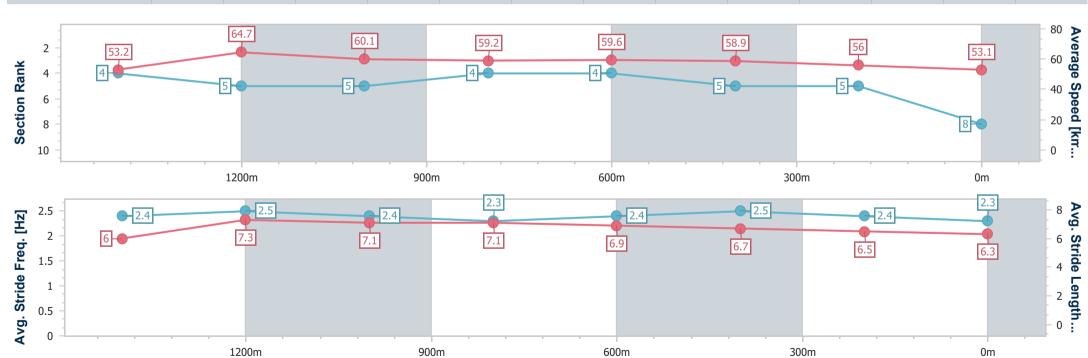

## Toowoomba QLD Professional

Race 7: Vale John Forde Snr Maiden Handicap - 1625m

05 October 2024 - 21:09

Track Rating: Good 4, Weather: Fine, Rail Position: +3m Entire

| Section                | Overall                  | 1400m                    | 1200m                    | 1000m                    | 800m                     | 600m                     | 400m                     | 200m                     |  |  |  |
|------------------------|--------------------------|--------------------------|--------------------------|--------------------------|--------------------------|--------------------------|--------------------------|--------------------------|--|--|--|
| Section Times          | 1:41.43 [8]<br>(0:15.31) | 1:26.12 [4]<br>(0:11.17) | 1:14.95 [5]<br>(0:11.95) | 1:03.00 [5]<br>(0:12.24) | 0:50.76 [4]<br>(0:12.08) | 0:38.68 [4]<br>(0:12.29) | 0:26.39 [5]<br>(0:12.85) | 0:13.54 [5]<br>(0:13.54) |  |  |  |
| Average Speed [km/h]   | 53.2                     | 64.7                     | 60.1                     | 59.2                     | 59.6                     | 58.9                     | 56.0                     | 53.1                     |  |  |  |
| Top Speed [km/h]       | 68.9                     | 67.9                     | 61.6                     | 59.9                     | 61.4                     | 61.4                     | 57.7                     | 55.8                     |  |  |  |
| Avg. Dist. to Rail [m] | 2.1                      | 0.8                      | 1.4                      | 1.1                      | 1.0                      | 0.7                      | 0.4                      | 1.7                      |  |  |  |
| Avg. Stride Freq. [Hz] | 2.4                      | 2.5                      | 2.4                      | 2.3                      | 2.4                      | 2.5                      | 2.4                      | 2.3                      |  |  |  |
| Avg. Stride Length [m] | 6.0                      | 7.3                      | 7.1                      | 7.1                      | 6.9                      | 6.7                      | 6.5                      | 6.3                      |  |  |  |