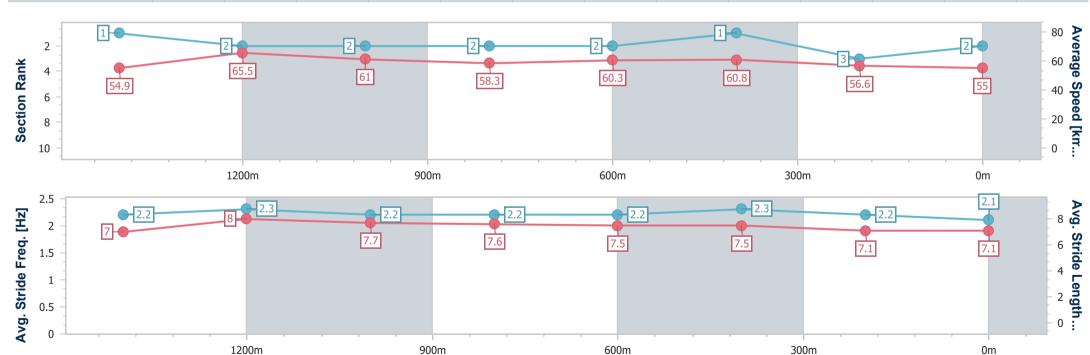

# Horse/Jockey Name Malecon Final Rank 2 Fastest Section Time (Section) 0:11.23 (1400m) Top Speed [km/h] (Section) 71.4 (Overall) Race State Finished

### Toowoomba QLD Professional

Race 7: Vale John Forde Snr Maiden Handicap - 1625m

05 October 2024 - 21:09

Track Rating: Good 4, Weather: Fine, Rail Position: +3m Entire

| Section                | Overall                  | 1400m                    | 1200m                    | 1000m                    | 800m                     | 600m                     | 400m                     | 200m                     |  |  |  |
|------------------------|--------------------------|--------------------------|--------------------------|--------------------------|--------------------------|--------------------------|--------------------------|--------------------------|--|--|--|
| Section Times          | 1:40.02 [2]<br>(0:14.91) | 1:25.11 [1]<br>(0:11.23) | 1:13.88 [2]<br>(0:11.82) | 1:02.06 [2]<br>(0:12.35) | 0:49.71 [2]<br>(0:11.97) | 0:37.74 [2]<br>(0:11.88) | 0:25.86 [1]<br>(0:12.80) | 0:13.06 [3]<br>(0:13.06) |  |  |  |
| Average Speed [km/h]   | 54.9                     | 65.5                     | 61.0                     | 58.3                     | 60.3                     | 60.8                     | 56.6                     | 55.0                     |  |  |  |
| Top Speed [km/h]       | 71.4                     | 70.0                     | 63.0                     | 59.8                     | 62.5                     | 63.1                     | 59.1                     | 56.4                     |  |  |  |
| Avg. Dist. to Rail [m] | 7.8                      | 3.3                      | 2.3                      | 1.0                      | 1.0                      | 0.5                      | 1.4                      | 0.3                      |  |  |  |
| Avg. Stride Freq. [Hz] | 2.2                      | 2.3                      | 2.2                      | 2.2                      | 2.2                      | 2.3                      | 2.2                      | 2.1                      |  |  |  |
| Avg. Stride Length [m] | 7.0                      | 8.0                      | 7.7                      | 7.6                      | 7.5                      | 7.5                      | 7.1                      | 7.1                      |  |  |  |