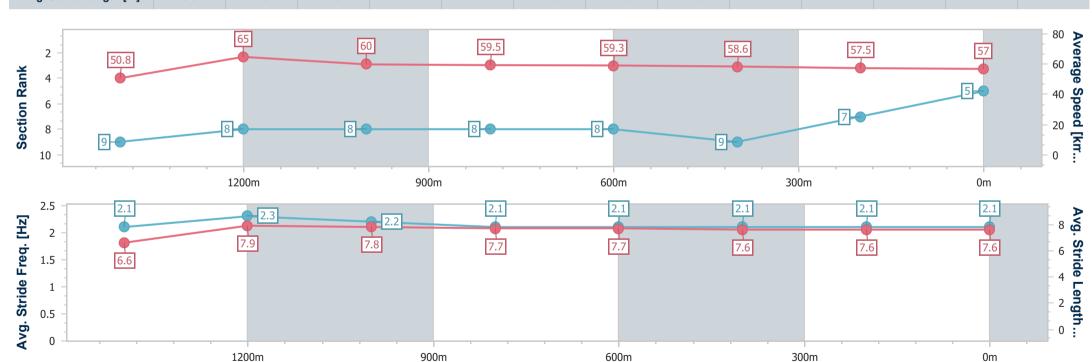

#### 

## Toowoomba QLD Professional

Race 7: Vale John Forde Snr Maiden Handicap - 1625m

05 October 2024 - 21:09

Track Rating: Good 4, Weather: Fine, Rail Position: +3m Entire

| Section                | Overall                  | 1400m                    | 1200m                    | 1000m                    | 800m                     | 600m                     | 400m                     | 200m                     |  |
|------------------------|--------------------------|--------------------------|--------------------------|--------------------------|--------------------------|--------------------------|--------------------------|--------------------------|--|
| Section Times          | 1:40.70 [5]<br>(0:15.96) | 1:24.74 [9]<br>(0:11.00) | 1:13.74 [8]<br>(0:11.99) | 1:01.75 [8]<br>(0:12.15) | 0:49.60 [8]<br>(0:12.12) | 0:37.48 [8]<br>(0:12.29) | 0:25.19 [9]<br>(0:12.56) | 0:12.63 [7]<br>(0:12.63) |  |
| Average Speed [km/h]   | 50.8                     | 65.0                     | 60.0                     | 59.5                     | 59.3                     | 58.6                     | 57.5                     | 57.0                     |  |
| Top Speed [km/h]       | 68.5                     | 67.7                     | 61.4                     | 60.2                     | 61.3                     | 61.4                     | 58.3                     | 57.0                     |  |
| Avg. Dist. to Rail [m] | 4.6                      | 0.8                      | 0.2                      | 0.3                      | 0.3                      | 0.4                      | 0.9                      | 1.1                      |  |
| Avg. Stride Freq. [Hz] | 2.1                      | 2.3                      | 2.2                      | 2.1                      | 2.1                      | 2.1                      | 2.1                      | 2.1                      |  |
| Avg. Stride Length [m] | 6.6                      | 7.9                      | 7.8                      | 7.7                      | 7.7                      | 7.6                      | 7.6                      | 7.6                      |  |