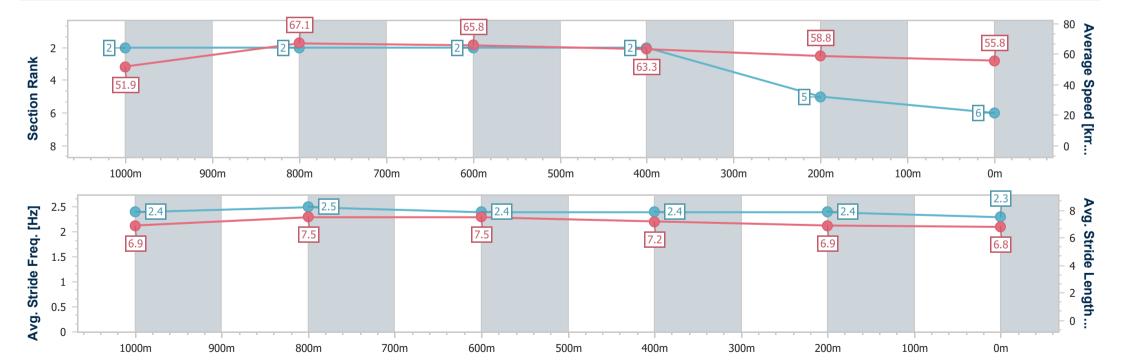

# Horse/Jockey Name Miss Helmut Final Rank 6 Fastest Section Time (Section) 0:10.77 (1000m) Top Speed [km/h] (Section) 67.8 (1000m) Race State Finished

#### **Ipswich QLD Professional**

Race 1: BARRIER REEF POOLS OPEN Handicap - 1200m

07 October 2024 - 13:31

Track Rating: Soft 5, Weather: Fine, Rail Position: True

| Section                | Overall                  | 1000m                    | 800m                     | 600m                     | 400m                     | 200m                     |  |  |  |
|------------------------|--------------------------|--------------------------|--------------------------|--------------------------|--------------------------|--------------------------|--|--|--|
| Section Times          | 1:12.11 [6]<br>(0:13.89) | 0:58.22 [2]<br>(0:10.77) | 0:47.45 [2]<br>(0:10.91) | 0:36.54 [2]<br>(0:11.39) | 0:25.15 [2]<br>(0:12.28) | 0:12.87 [5]<br>(0:12.87) |  |  |  |
| Average Speed [km/h]   | 51.9                     | 67.1                     | 65.8                     | 63.3                     | 58.8                     | 55.8                     |  |  |  |
| Top Speed [km/h]       | 66.4                     | 67.8                     | 66.6                     | 65.4                     | 60.8                     | 58.3                     |  |  |  |
| Avg. Dist. to Rail [m] | 3.1                      | 0.7                      | 0.5                      | 0.3                      | 1.4                      | 3.1                      |  |  |  |
| Avg. Stride Freq. [Hz] | 2.4                      | 2.5                      | 2.4                      | 2.4                      | 2.4                      | 2.3                      |  |  |  |
| Avg. Stride Length [m] | 6.9                      | 7.5                      | 7.5                      | 7.2                      | 6.9                      | 6.8                      |  |  |  |