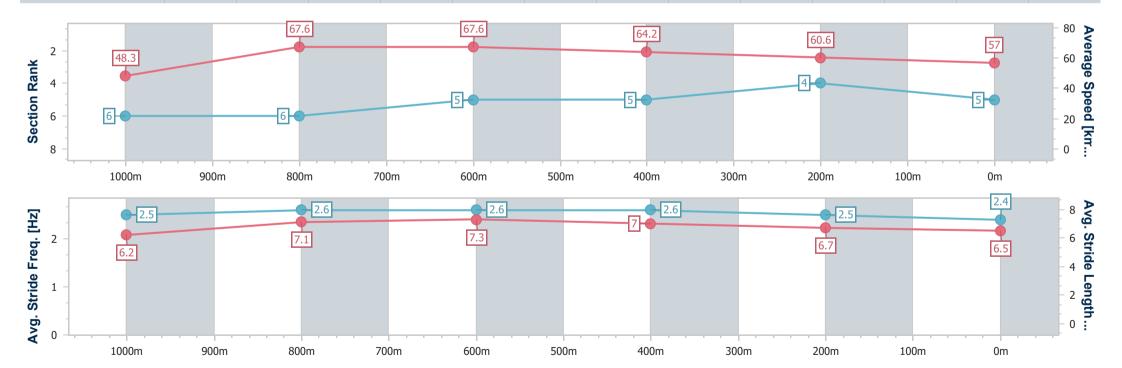

# Horse/Jockey Name Pinal Rank Fastest Section Time (Section) Top Speed [km/h] (Section) Race State Deep Blast 5 68.7 (1000m) Finished

#### **Ipswich QLD Professional**

Race 1: BARRIER REEF POOLS OPEN Handicap - 1200m

07 October 2024 - 13:31

Track Rating: Soft 5, Weather: Fine, Rail Position: True

| Section                | Overall                  | 1000m                    | 800m                     | 600m                     | 400m                     | 200m                     |
|------------------------|--------------------------|--------------------------|--------------------------|--------------------------|--------------------------|--------------------------|
| Section Times          | 1:11.67 [5]<br>(0:14.88) | 0:56.79 [6]<br>(0:10.61) | 0:46.18 [6]<br>(0:10.61) | 0:35.57 [5]<br>(0:11.11) | 0:24.46 [5]<br>(0:11.87) | 0:12.59 [4]<br>(0:12.59) |
| Average Speed [km/h]   | 48.3                     | 67.6                     | 67.6                     | 64.2                     | 60.6                     | 57.0                     |
| Top Speed [km/h]       | 68.1                     | 68.7                     | 68.3                     | 66.5                     | 62.6                     | 59.4                     |
| Avg. Dist. to Rail [m] | 3.0                      | 0.8                      | 1.7                      | 1.5                      | 0.8                      | 0.7                      |
| Avg. Stride Freq. [Hz] | 2.5                      | 2.6                      | 2.6                      | 2.6                      | 2.5                      | 2.4                      |
| Avg. Stride Length [m] | 6.2                      | 7.1                      | 7.3                      | 7.0                      | 6.7                      | 6.5                      |