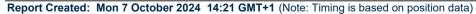

#### Race 1: BARRIER REEF POOLS OPEN Handicap - 1200m

07 October 2024 - 13:31

Track Rating: Soft 5, Weather: Fine, Rail Position: True

| Section                | Overall                  | 1000m                    | 800m                     | 600m                     | 400m                     | 200m                     |
|------------------------|--------------------------|--------------------------|--------------------------|--------------------------|--------------------------|--------------------------|
| Section Times          | 1:10.26 [1]<br>(0:14.33) | 0:55.93 [4]<br>(0:10.84) | 0:45.09 [4]<br>(0:10.68) | 0:34.41 [3]<br>(0:11.13) | 0:23.28 [3]<br>(0:11.52) | 0:11.76 [2]<br>(0:11.76) |
| Average Speed [km/h]   | 50.2                     | 66.4                     | 67.1                     | 64.4                     | 62.6                     | 61.2                     |
| Top Speed [km/h]       | 65.9                     | 67.1                     | 67.4                     | 66.7                     | 63.4                     | 63.5                     |
| Avg. Dist. to Rail [m] | 1.4                      | 0.6                      | 1.4                      | 0.4                      | 0.4                      | 2.7                      |
| Avg. Stride Freq. [Hz] | 2.5                      | 2.5                      | 2.5                      | 2.4                      | 2.5                      | 2.4                      |
|                        |                          |                          |                          | 7.3                      | 7.0                      | 7.0                      |

Report Created: Mon 7 October 2024 14:21 GMT+10

[] Ranking at each section and finish

-:--- No data available at this section