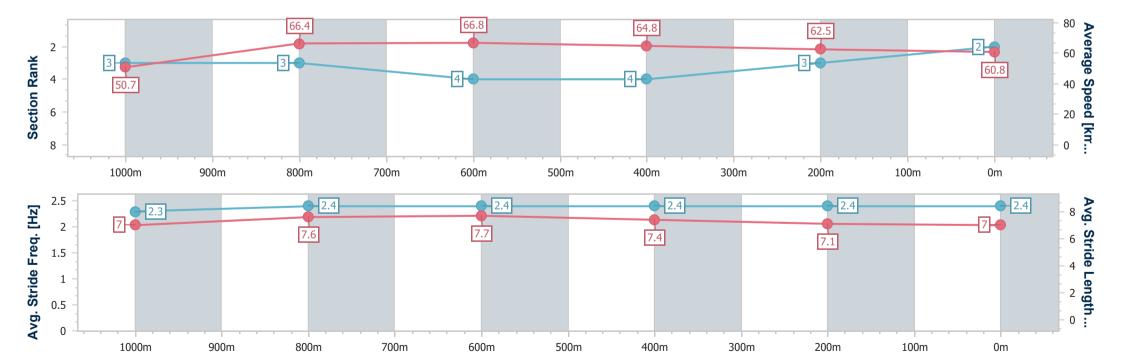

#### **Ipswich QLD Professional**

Race 1: BARRIER REEF POOLS OPEN Handicap - 1200m

07 October 2024 - 13:31

Track Rating: Soft 5, Weather: Fine, Rail Position: True

| Section                | Overall                  | 1000m                    | 800m                     | 600m                     | 400m                     | 200m                     |
|------------------------|--------------------------|--------------------------|--------------------------|--------------------------|--------------------------|--------------------------|
| Section Times          | 1:10.62 [3]<br>(0:13.73) | 0:56.89 [1]<br>(0:10.76) | 0:46.13 [1]<br>(0:10.93) | 0:35.20 [1]<br>(0:11.32) | 0:23.88 [1]<br>(0:11.56) | 0:12.32 [1]<br>(0:12.32) |
| Average Speed [km/h]   | 52.4                     | 66.9                     | 65.8                     | 63.2                     | 62.0                     | 58.6                     |
| Top Speed [km/h]       | 67.1                     | 67.7                     | 66.5                     | 65.1                     | 63.1                     | 60.9                     |
| Avg. Dist. to Rail [m] | 1.5                      | 0.3                      | 0.9                      | 1.0                      | 0.9                      | 0.6                      |
| Avg. Stride Freq. [Hz] | 2.4                      | 2.4                      | 2.4                      | 2.3                      | 2.4                      | 2.3                      |
| Avg. Stride Length [m] | 7.1                      | 7.6                      | 7.7                      | 7.5                      | 7.3                      | 7.1                      |

Report Created: Mon 7 October 2024 14:21 GMT+10

[] Ranking at each section and finish

-:--- No data available at this section