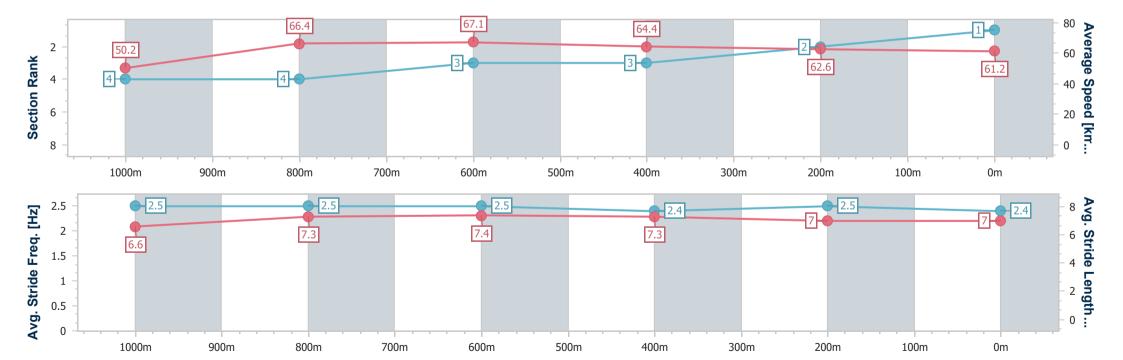

#### **Ipswich QLD Professional**

Race 1: BARRIER REEF POOLS OPEN Handicap - 1200m

07 October 2024 - 13:31

Track Rating: Soft 5, Weather: Fine, Rail Position: True

| Section                | Overall                  | 1000m                    | 800m                     | 600m                     | 400m                     | 200m                     |
|------------------------|--------------------------|--------------------------|--------------------------|--------------------------|--------------------------|--------------------------|
| Section Times          | 1:10.42 [2]<br>(0:14.22) | 0:56.20 [3]<br>(0:10.88) | 0:45.32 [3]<br>(0:10.77) | 0:34.55 [4]<br>(0:11.12) | 0:23.43 [4]<br>(0:11.56) | 0:11.87 [3]<br>(0:11.87) |
| Average Speed [km/h]   | 50.7                     | 66.4                     | 66.8                     | 64.8                     | 62.5                     | 60.8                     |
| Top Speed [km/h]       | 64.6                     | 67.6                     | 67.7                     | 67.0                     | 63.6                     | 62.4                     |
| Avg. Dist. to Rail [m] | 4.1                      | 0.9                      | 0.2                      | 0.9                      | 1.5                      | 3.8                      |
| Avg. Stride Freq. [Hz] | 2.3                      | 2.4                      | 2.4                      | 2.4                      | 2.4                      | 2.4                      |
| Avg. Stride Length [m] | 7.0                      | 7.6                      | 7.7                      | 7.4                      | 7.1                      | 7.0                      |

Report Created: Mon 7 October 2024 14:21 GMT+10

[] Ranking at each section and finish

-:--- No data available at this section