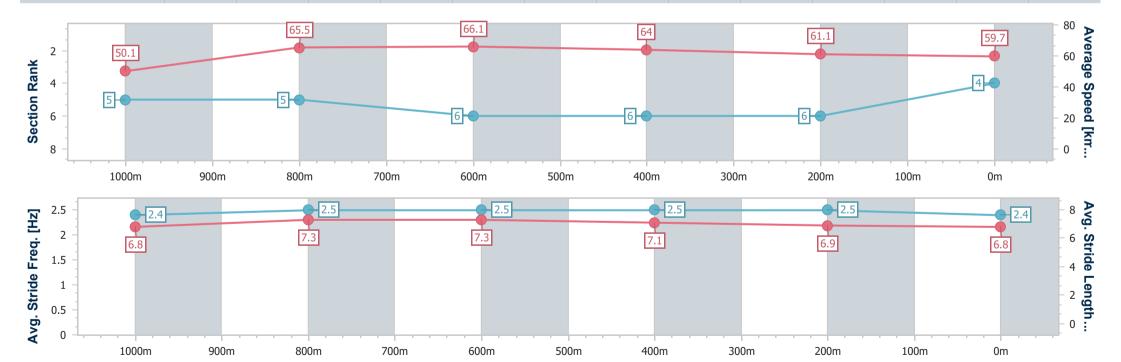

# Horse/Jockey Name Final Rank Fastest Section Time (Section) Top Speed [km/h] (Section) Race State Bat Pad 4 67.1 (800m) Finished

#### **Ipswich QLD Professional**

Race 1: BARRIER REEF POOLS OPEN Handicap - 1200m

07 October 2024 - 13:31

Track Rating: Soft 5, Weather: Fine, Rail Position: True

| Section                | Overall                  | 1000m                    | 800m                     | 600m                     | 400m                     | 200m                     |
|------------------------|--------------------------|--------------------------|--------------------------|--------------------------|--------------------------|--------------------------|
| Section Times          | 1:11.36 [4]<br>(0:14.41) | 0:56.95 [5]<br>(0:11.01) | 0:45.94 [5]<br>(0:10.90) | 0:35.04 [6]<br>(0:11.23) | 0:23.81 [6]<br>(0:11.75) | 0:12.06 [6]<br>(0:12.06) |
| Average Speed [km/h]   | 50.1                     | 65.5                     | 66.1                     | 64.0                     | 61.1                     | 59.7                     |
| Top Speed [km/h]       | 64.8                     | 66.1                     | 67.1                     | 66.0                     | 63.0                     | 61.1                     |
| Avg. Dist. to Rail [m] | 4.0                      | 0.9                      | 0.2                      | 0.5                      | 0.5                      | 0.6                      |
| Avg. Stride Freq. [Hz] | 2.4                      | 2.5                      | 2.5                      | 2.5                      | 2.5                      | 2.4                      |
| Avg. Stride Length [m] | 6.8                      | 7.3                      | 7.3                      | 7.1                      | 6.9                      | 6.8                      |