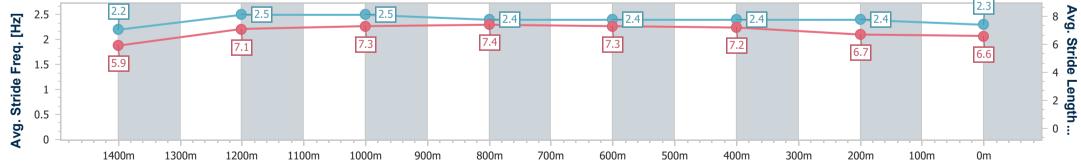

Report Created: Sat 12 October 2024 14:33 GMT+10

[] Ranking at each section and finish

-:--- No data available at this section

**NA** No data available

Page 8/9

| Horse/Jockey Name              | Frappes           |
|--------------------------------|-------------------|
| Final Rank                     | 7                 |
| Fastest Section Time (Section) | 0:10.38 (Overall) |
| Top Speed [km/h] (Section)     | 66.7 (1200m)      |
| Race State                     | Finished          |

## Aquis Park Gold Coast Poly QLD Professional

Race 3: RHEEM: PLUMBING MADE EASY BM65 Handicap -

1540m

12 October 2024 - 14:24 Track Rating: Synthetic, Weather: Fine, Rail Position: True

| Section                | Overall                  | 1400m                    | 1200m                    | 1000m                    | 800m                     | 600m                     | 400m                     | 200m                     |  |  |  |
|------------------------|--------------------------|--------------------------|--------------------------|--------------------------|--------------------------|--------------------------|--------------------------|--------------------------|--|--|--|
| Section Times          | 1:33.89 [7]<br>(0:10.38) | 1:23.51 [1]<br>(0:11.61) | 1:11.90 [1]<br>(0:11.30) | 1:00.60 [2]<br>(0:10.95) | 0:49.65 [1]<br>(0:11.38) | 0:38.27 [2]<br>(0:11.76) | 0:26.51 [2]<br>(0:12.74) | 0:13.77 [6]<br>(0:13.77) |  |  |  |
| Average Speed [km/h]   | 48.8                     | 61.6                     | 63.7                     | 65.3                     | 63.3                     | 61.0                     | 56.5                     | 52.5                     |  |  |  |
| Top Speed [km/h]       | 62.4                     | 62.7                     | 66.7                     | 66.5                     | 64.8                     | 62.6                     | 58.6                     | 54.4                     |  |  |  |
| Avg. Dist. to Rail [m] | 4.2                      | 1.0                      | 0.6                      | 0.5                      | 0.5                      | 0.5                      | 0.7                      | 2.7                      |  |  |  |
| Avg. Stride Freq. [Hz] | 2.2                      | 2.3                      | 2.3                      | 2.3                      | 2.3                      | 2.3                      | 2.3                      | 2.2                      |  |  |  |
| Avg. Stride Length [m] | 6.2                      | 7.4                      | 7.7                      | 7.9                      | 7.5                      | 7.3                      | 6.9                      | 6.7                      |  |  |  |