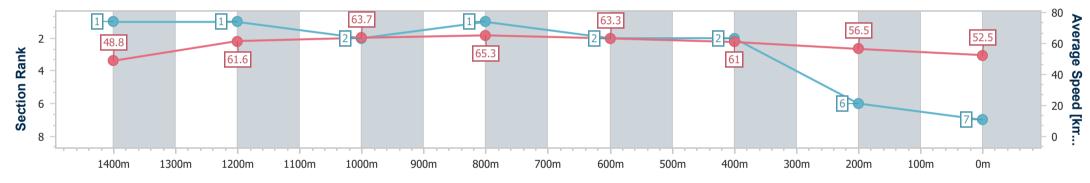

## Aquis Park Gold Coast Poly QLD Professional

Race 3: RHEEM: PLUMBING MADE EASY BM65 Handicap -

1540m

12 October 2024 - 14:24 Track Rating: Synthetic, Weather: Fine, Rail Position: True

| Section                | Overall                  | 1400m                    | 1200m                    | 1000m                    | 800m                     | 600m                     | 400m                     | 200m                     |  |  |  |
|------------------------|--------------------------|--------------------------|--------------------------|--------------------------|--------------------------|--------------------------|--------------------------|--------------------------|--|--|--|
| Section Times          | 1:33.89 [7]<br>(0:10.38) | 1:23.51 [1]<br>(0:11.61) | 1:11.90 [1]<br>(0:11.30) | 1:00.60 [2]<br>(0:10.95) | 0:49.65 [1]<br>(0:11.38) | 0:38.27 [2]<br>(0:11.76) | 0:26.51 [2]<br>(0:12.74) | 0:13.77 [6]<br>(0:13.77) |  |  |  |
| Average Speed [km/h]   | 48.8                     | 61.6                     | 63.7                     | 65.3                     | 63.3                     | 61.0                     | 56.5                     | 52.5                     |  |  |  |
| Top Speed [km/h]       | 62.4                     | 62.7                     | 66.7                     | 66.5                     | 64.8                     | 62.6                     | 58.6                     | 54.4                     |  |  |  |
| Avg. Dist. to Rail [m] | 4.2                      | 1.0                      | 0.6                      | 0.5                      | 0.5                      | 0.5                      | 0.7                      | 2.7                      |  |  |  |
| Avg. Stride Freq. [Hz] | 2.2                      | 2.3                      | 2.3                      | 2.3                      | 2.3                      | 2.3                      | 2.3                      | 2.2                      |  |  |  |
| Avg. Stride Length [m] | 6.2                      | 7.4                      | 7.7                      | 7.9                      | 7.5                      | 7.3                      | 6.9                      | 6.7                      |  |  |  |