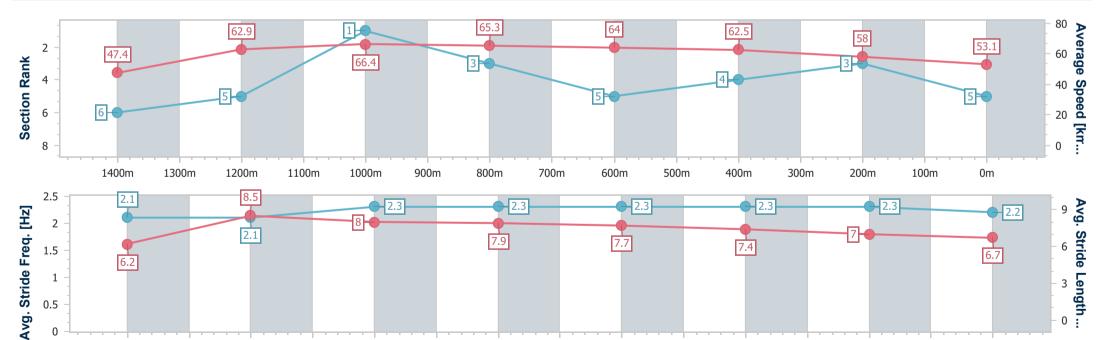

RACING

Report Created: Sat 12 October 2024 14:33 GMT+10

[] Ranking at each section and finish

-:--- No data available at this section

**NA** No data available

Page 6/9

| Horse/Jockey Name              | Wonforwazza       |
|--------------------------------|-------------------|
| Final Rank                     | 5                 |
| Fastest Section Time (Section) | 0:10.65 (Overall) |
| Top Speed [km/h] (Section)     | 67.4 (1200m)      |
| Race State                     | Finished          |

Page 7/9

300m

| Section                | Overall                  | 1400m                    | 1200m                    | 1000m                    | 800m                     | 600m                     | 400m                     | 200m                     |  |  |  |
|------------------------|--------------------------|--------------------------|--------------------------|--------------------------|--------------------------|--------------------------|--------------------------|--------------------------|--|--|--|
| Section Times          | 1:33.53 [5]<br>(0:10.65) | 1:22.88 [6]<br>(0:11.76) | 1:11.12 [5]<br>(0:10.83) | 1:00.29 [1]<br>(0:11.18) | 0:49.11 [3]<br>(0:11.39) | 0:37.72 [5]<br>(0:11.68) | 0:26.04 [4]<br>(0:12.49) | 0:13.55 [3]<br>(0:13.55) |  |  |  |
| Average Speed [km/h]   | 47.4                     | 62.9                     | 66.4                     | 65.3                     | 64.0                     | 62.5                     | 58.0                     | 53.1                     |  |  |  |
| Top Speed [km/h]       | 61.7                     | 64.4                     | 67.4                     | 66.9                     | 64.7                     | 64.2                     | 60.2                     | 56.2                     |  |  |  |
| Avg. Dist. to Rail [m] | 3.8                      | 3.5                      | 4.5                      | 3.6                      | 2.8                      | 2.4                      | 4.0                      | 4.9                      |  |  |  |
| Avg. Stride Freq. [Hz] | 2.1                      | 2.1                      | 2.3                      | 2.3                      | 2.3                      | 2.3                      | 2.3                      | 2.2                      |  |  |  |
| Avg. Stride Length [m] | 6.2                      | 8.5                      | 8.0                      | 7.9                      | 7.7                      | 7.4                      | 7.0                      | 6.7                      |  |  |  |