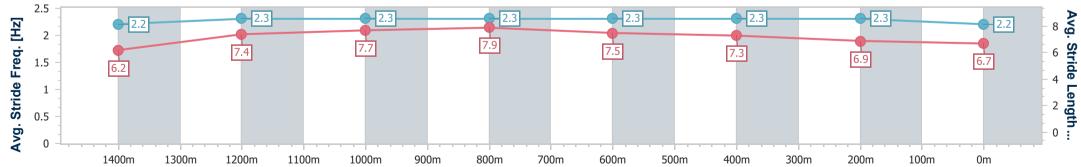

## Aquis Park Gold Coast Poly QLD Professional

Race 3: RHEEM: PLUMBING MADE EASY BM65 Handicap -

1540m

12 October 2024 - 14:24 Track Rating: Synthetic, Weather: Fine, Rail Position: True

| Section                | Overall                  | 1400m                    | 1200m                    | 1000m                    | 800m                     | 600m                     | 400m                     | 200m                     |  |  |  |
|------------------------|--------------------------|--------------------------|--------------------------|--------------------------|--------------------------|--------------------------|--------------------------|--------------------------|--|--|--|
| Section Times          | 1:33.89 [7]<br>(0:10.38) | 1:23.51 [1]<br>(0:11.61) | 1:11.90 [1]<br>(0:11.30) | 1:00.60 [2]<br>(0:10.95) | 0:49.65 [1]<br>(0:11.38) | 0:38.27 [2]<br>(0:11.76) | 0:26.51 [2]<br>(0:12.74) | 0:13.77 [6]<br>(0:13.77) |  |  |  |
| Average Speed [km/h]   | 48.8                     | 61.6                     | 63.7                     | 65.3                     | 63.3                     | 61.0                     | 56.5                     | 52.5                     |  |  |  |
| Top Speed [km/h]       | 62.4                     | 62.7                     | 66.7                     | 66.5                     | 64.8                     | 62.6                     | 58.6                     | 54.4                     |  |  |  |
| Avg. Dist. to Rail [m] | 4.2                      | 1.0                      | 0.6                      | 0.5                      | 0.5                      | 0.5                      | 0.7                      | 2.7                      |  |  |  |
| Avg. Stride Freq. [Hz] | 2.2                      | 2.3                      | 2.3                      | 2.3                      | 2.3                      | 2.3                      | 2.3                      | 2.2                      |  |  |  |
| Avg. Stride Length [m] | 6.2                      | 7.4                      | 7.7                      | 7.9                      | 7.5                      | 7.3                      | 6.9                      | 6.7                      |  |  |  |