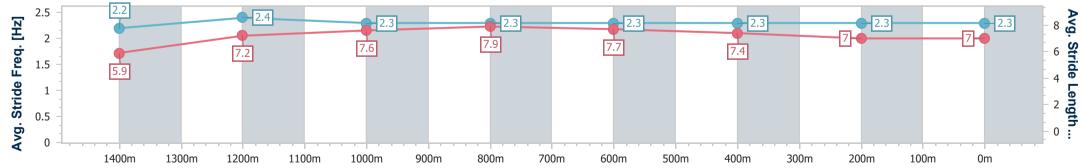

Race 3: RHEEM: PLUMBING MADE EASY BM65 Handicap -

1540m

12 October 2024 - 14:24 Track Rating: Synthetic, Weather: Fine, Rail Position: True

| Section                | Overall                  | 1400m                    | 1200m                    | 1000m                    | 800m                     | 600m                     | 400m                     | 200m                     |  |  |  |
|------------------------|--------------------------|--------------------------|--------------------------|--------------------------|--------------------------|--------------------------|--------------------------|--------------------------|--|--|--|
| Section Times          | 1:32.85 [4]<br>(0:10.84) | 1:22.01 [7]<br>(0:11.69) | 1:10.32 [7]<br>(0:11.36) | 0:58.96 [7]<br>(0:11.01) | 0:47.95 [7]<br>(0:11.18) | 0:36.77 [6]<br>(0:11.68) | 0:25.09 [6]<br>(0:12.29) | 0:12.80 [5]<br>(0:12.80) |  |  |  |
| Average Speed [km/h]   | 46.8                     | 62.2                     | 63.4                     | 65.7                     | 64.6                     | 62.1                     | 58.7                     | 56.4                     |  |  |  |
| Top Speed [km/h]       | 62.3                     | 63.2                     | 64.5                     | 66.4                     | 65.6                     | 63.9                     | 60.4                     | 58.3                     |  |  |  |
| Avg. Dist. to Rail [m] | 5.3                      | 1.7                      | 3.0                      | 2.1                      | 0.8                      | 0.9                      | 4.4                      | 6.3                      |  |  |  |
| Avg. Stride Freq. [Hz] | 2.0                      | 2.2                      | 2.2                      | 2.2                      | 2.3                      | 2.2                      | 2.2                      | 2.2                      |  |  |  |
| Avg. Stride Length [m] | 6.2                      | 7.7                      | 7.9                      | 8.2                      | 7.9                      | 7.8                      | 7.4                      | 7.2                      |  |  |  |