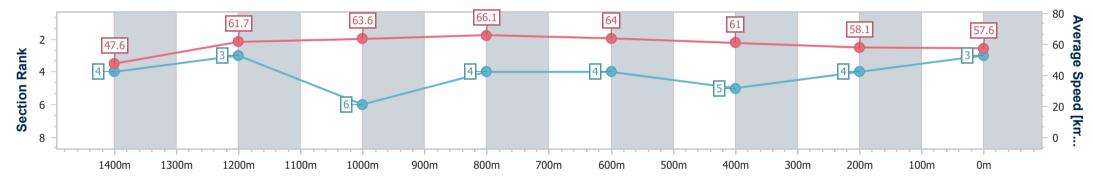

Race 3: RHEEM: PLUMBING MADE EASY BM65 Handicap -

1540m

HOME OF THE SOLD COAST

12 October 2024 - 14:24 Track Rating: Synthetic, Weather: Fine, Rail Position: True

| Section                | Overall                  | 1400m                    | 1200m                    | 1000m                    | 800m                     | 600m                     | 400m                     | 200m                     |  |
|------------------------|--------------------------|--------------------------|--------------------------|--------------------------|--------------------------|--------------------------|--------------------------|--------------------------|--|
| Section Times          | 1:32.42 [1]<br>(0:10.52) | 1:21.90 [3]<br>(0:11.82) | 1:10.08 [4]<br>(0:11.24) | 0:58.84 [5]<br>(0:10.98) | 0:47.86 [5]<br>(0:11.23) | 0:36.63 [3]<br>(0:11.62) | 0:25.01 [3]<br>(0:12.19) | 0:12.82 [1]<br>(0:12.82) |  |
| Average Speed [km/h]   | 48.0                     | 62.1                     | 64.2                     | 65.8                     | 64.7                     | 62.2                     | 59.5                     | 56.6                     |  |
| Top Speed [km/h]       | 61.3                     | 63.1                     | 66.3                     | 66.6                     | 65.8                     | 63.7                     | 60.8                     | 58.1                     |  |
| Avg. Dist. to Rail [m] | 2.9                      | 2.8                      | 3.3                      | 2.8                      | 1.6                      | 1.1                      | 4.2                      | 7.1                      |  |
| Avg. Stride Freq. [Hz] | 2.2                      | 2.4                      | 2.4                      | 2.3                      | 2.3                      | 2.3                      | 2.4                      | 2.3                      |  |
| Avg. Stride Length [m] | 5.9                      | 7.2                      | 7.5                      | 7.8                      | 7.7                      | 7.5                      | 7.0                      | 6.9                      |  |