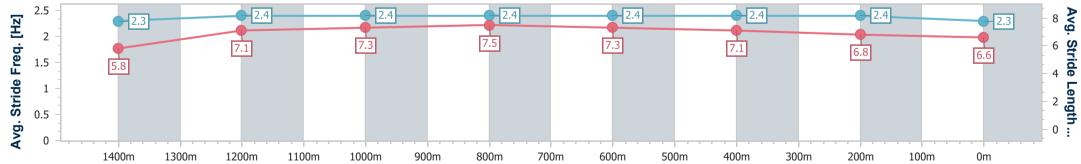

Race 3: RHEEM: PLUMBING MADE EASY BM65 Handicap -

1540m

12 October 2024 - 14:24 Track Rating: Synthetic, Weather: Fine, Rail Position: True

| Section                | Overall                  | 1400m                    | 1200m                    | 1000m                    | 800m                     | 600m                     | 400m                     | 200m                     |  |  |  |
|------------------------|--------------------------|--------------------------|--------------------------|--------------------------|--------------------------|--------------------------|--------------------------|--------------------------|--|--|--|
| Section Times          | 1:32.56 [2]<br>(0:10.45) | 1:22.11 [2]<br>(0:11.67) | 1:10.44 [2]<br>(0:11.19) | 0:59.25 [3]<br>(0:11.03) | 0:48.22 [2]<br>(0:11.27) | 0:36.95 [1]<br>(0:11.73) | 0:25.22 [1]<br>(0:12.32) | 0:12.90 [2]<br>(0:12.90) |  |  |  |
| Average Speed [km/h]   | 48.4                     | 62.5                     | 64.2                     | 65.7                     | 64.1                     | 61.7                     | 58.6                     | 56.1                     |  |  |  |
| Top Speed [km/h]       | 63.1                     | 63.3                     | 67.0                     | 66.8                     | 65.1                     | 64.1                     | 60.3                     | 58.3                     |  |  |  |
| Avg. Dist. to Rail [m] | 6.0                      | 1.7                      | 1.5                      | 1.5                      | 0.6                      | 1.3                      | 2.5                      | 3.9                      |  |  |  |
| Avg. Stride Freq. [Hz] | 2.3                      | 2.4                      | 2.4                      | 2.4                      | 2.4                      | 2.4                      | 2.4                      | 2.3                      |  |  |  |
| Avg. Stride Length [m] | 5.8                      | 7.1                      | 7.3                      | 7.5                      | 7.3                      | 7.1                      | 6.8                      | 6.6                      |  |  |  |