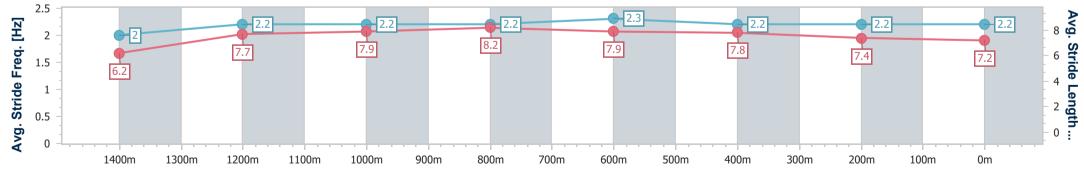

SCN Saddle cloth number DNF Did not finish

**DNT** Did not track

Page 2/9

| Horse/Jockey Name              | Living Free       |
|--------------------------------|-------------------|
| Final Rank                     | 1                 |
| Fastest Section Time (Section) | 0:10.52 (Overall) |
| Top Speed [km/h] (Section)     | 66.6 (1000m)      |
| Race State                     | Finished          |

Race 3: RHEEM: PLUMBING MADE EASY BM65 Handicap -

1540m

HOME OF THE SOLD COAST

12 October 2024 - 14:24 Track Rating: Synthetic, Weather: Fine, Rail Position: True

| Section                | Overall                  | 1400m                    | 1200m                    | 1000m                    | 800m                     | 600m                     | 400m                     | 200m                     |  |
|------------------------|--------------------------|--------------------------|--------------------------|--------------------------|--------------------------|--------------------------|--------------------------|--------------------------|--|
| Section Times          | 1:32.42 [1]<br>(0:10.52) | 1:21.90 [3]<br>(0:11.82) | 1:10.08 [4]<br>(0:11.24) | 0:58.84 [5]<br>(0:10.98) | 0:47.86 [5]<br>(0:11.23) | 0:36.63 [3]<br>(0:11.62) | 0:25.01 [3]<br>(0:12.19) | 0:12.82 [1]<br>(0:12.82) |  |
| Average Speed [km/h]   | 48.0                     | 62.1                     | 64.2                     | 65.8                     | 64.7                     | 62.2                     | 59.5                     | 56.6                     |  |
| Top Speed [km/h]       | 61.3                     | 63.1                     | 66.3                     | 66.6                     | 65.8                     | 63.7                     | 60.8                     | 58.1                     |  |
| Avg. Dist. to Rail [m] | 2.9                      | 2.8                      | 3.3                      | 2.8                      | 1.6                      | 1.1                      | 4.2                      | 7.1                      |  |
| Avg. Stride Freq. [Hz] | 2.2                      | 2.4                      | 2.4                      | 2.3                      | 2.3                      | 2.3                      | 2.4                      | 2.3                      |  |
| Avg. Stride Length [m] | 5.9                      | 7.2                      | 7.5                      | 7.8                      | 7.7                      | 7.5                      | 7.0                      | 6.9                      |  |