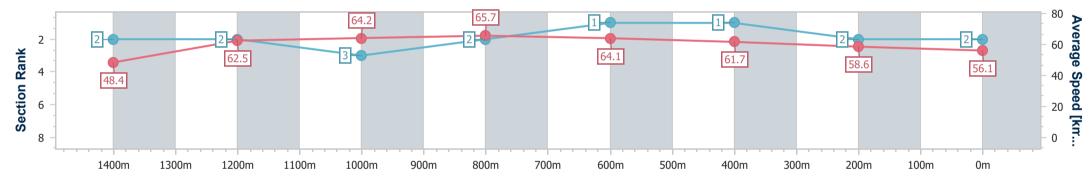

Race 3: RHEEM: PLUMBING MADE EASY BM65 Handicap -

1540m

12 October 2024 - 14:24 Track Rating: Synthetic, Weather: Fine, Rail Position: True

| Section                | Overall                  | 1400m                    | 1200m                    | 1000m                    | 800m                     | 600m                     | 400m                     | 200m                     |  |  |  |
|------------------------|--------------------------|--------------------------|--------------------------|--------------------------|--------------------------|--------------------------|--------------------------|--------------------------|--|--|--|
| Section Times          | 1:32.56 [2]<br>(0:10.45) | 1:22.11 [2]<br>(0:11.67) | 1:10.44 [2]<br>(0:11.19) | 0:59.25 [3]<br>(0:11.03) | 0:48.22 [2]<br>(0:11.27) | 0:36.95 [1]<br>(0:11.73) | 0:25.22 [1]<br>(0:12.32) | 0:12.90 [2]<br>(0:12.90) |  |  |  |
| Average Speed [km/h]   | 48.4                     | 62.5                     | 64.2                     | 65.7                     | 64.1                     | 61.7                     | 58.6                     | 56.1                     |  |  |  |
| Top Speed [km/h]       | 63.1                     | 63.3                     | 67.0                     | 66.8                     | 65.1                     | 64.1                     | 60.3                     | 58.3                     |  |  |  |
| Avg. Dist. to Rail [m] | 6.0                      | 1.7                      | 1.5                      | 1.5                      | 0.6                      | 1.3                      | 2.5                      | 3.9                      |  |  |  |
| Avg. Stride Freq. [Hz] | 2.3                      | 2.4                      | 2.4                      | 2.4                      | 2.4                      | 2.4                      | 2.4                      | 2.3                      |  |  |  |
| Avg. Stride Length [m] | 5.8                      | 7.1                      | 7.3                      | 7.5                      | 7.3                      | 7.1                      | 6.8                      | 6.6                      |  |  |  |