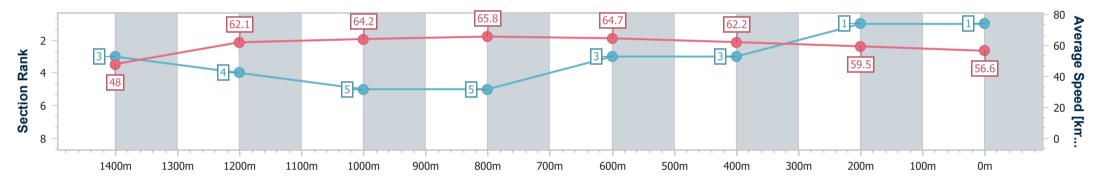

Race 3: RHEEM: PLUMBING MADE EASY BM65 Handicap -

1540m

HOME OF THE SOLD COAST

12 October 2024 - 14:24 Track Rating: Synthetic, Weather: Fine, Rail Position: True

| Section                | Overall                  | 1400m                    | 1200m                    | 1000m                    | 800m                     | 600m                     | 400m                     | 200m                     |  |
|------------------------|--------------------------|--------------------------|--------------------------|--------------------------|--------------------------|--------------------------|--------------------------|--------------------------|--|
| Section Times          | 1:32.42 [1]<br>(0:10.52) | 1:21.90 [3]<br>(0:11.82) | 1:10.08 [4]<br>(0:11.24) | 0:58.84 [5]<br>(0:10.98) | 0:47.86 [5]<br>(0:11.23) | 0:36.63 [3]<br>(0:11.62) | 0:25.01 [3]<br>(0:12.19) | 0:12.82 [1]<br>(0:12.82) |  |
| Average Speed [km/h]   | 48.0                     | 62.1                     | 64.2                     | 65.8                     | 64.7                     | 62.2                     | 59.5                     | 56.6                     |  |
| Top Speed [km/h]       | 61.3                     | 63.1                     | 66.3                     | 66.6                     | 65.8                     | 63.7                     | 60.8                     | 58.1                     |  |
| Avg. Dist. to Rail [m] | 2.9                      | 2.8                      | 3.3                      | 2.8                      | 1.6                      | 1.1                      | 4.2                      | 7.1                      |  |
| Avg. Stride Freq. [Hz] | 2.2                      | 2.4                      | 2.4                      | 2.3                      | 2.3                      | 2.3                      | 2.4                      | 2.3                      |  |
| Avg. Stride Length [m] | 5.9                      | 7.2                      | 7.5                      | 7.8                      | 7.7                      | 7.5                      | 7.0                      | 6.9                      |  |