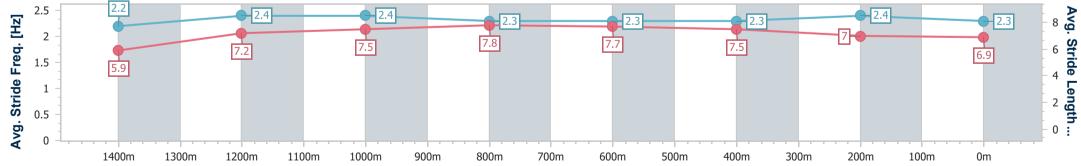

Race 3: RHEEM: PLUMBING MADE EASY BM65 Handicap -

1540m

HOME OF THE SOLD COAST

12 October 2024 - 14:24 Track Rating: Synthetic, Weather: Fine, Rail Position: True

| Section                | Overall                  | 1400m                    | 1200m                    | 1000m                    | 800m                     | 600m                     | 400m                     | 200m                     |  |
|------------------------|--------------------------|--------------------------|--------------------------|--------------------------|--------------------------|--------------------------|--------------------------|--------------------------|--|
| Section Times          | 1:32.42 [1]<br>(0:10.52) | 1:21.90 [3]<br>(0:11.82) | 1:10.08 [4]<br>(0:11.24) | 0:58.84 [5]<br>(0:10.98) | 0:47.86 [5]<br>(0:11.23) | 0:36.63 [3]<br>(0:11.62) | 0:25.01 [3]<br>(0:12.19) | 0:12.82 [1]<br>(0:12.82) |  |
| Average Speed [km/h]   | 48.0                     | 62.1                     | 64.2                     | 65.8                     | 64.7                     | 62.2                     | 59.5                     | 56.6                     |  |
| Top Speed [km/h]       | 61.3                     | 63.1                     | 66.3                     | 66.6                     | 65.8                     | 63.7                     | 60.8                     | 58.1                     |  |
| Avg. Dist. to Rail [m] | 2.9                      | 2.8                      | 3.3                      | 2.8                      | 1.6                      | 1.1                      | 4.2                      | 7.1                      |  |
| Avg. Stride Freq. [Hz] | 2.2                      | 2.4                      | 2.4                      | 2.3                      | 2.3                      | 2.3                      | 2.4                      | 2.3                      |  |
| Avg. Stride Length [m] | 5.9                      | 7.2                      | 7.5                      | 7.8                      | 7.7                      | 7.5                      | 7.0                      | 6.9                      |  |