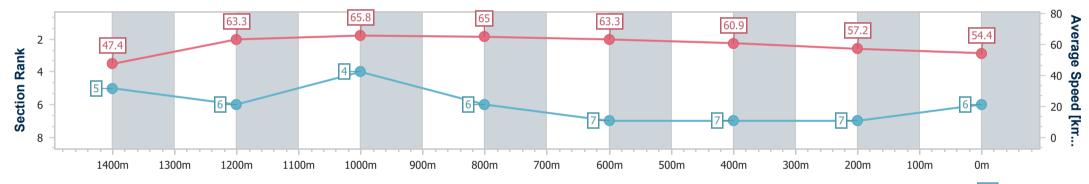

900m

800m

[] Ranking at each section and finish

1400m

-:--- No data available at this section

NA No data available

| Horse/Jockey Name              | Avenue Of Stars   |
|--------------------------------|-------------------|
| Final Rank                     | 6                 |
| Fastest Section Time (Section) | 0:10.63 (Overall) |
| Top Speed [km/h] (Section)     | 66.8 (1200m)      |
| Race State                     | Finished          |

Race 3: RHEEM: PLUMBING MADE EASY BM65 Handicap -

1540m

12 October 2024 - 14:24 Track Rating: Synthetic, Weather: Fine, Rail Position: True

| Section                | Overall                  | 1400m                    | 1200m                    | 1000m                    | 800m                     | 600m                     | 400m                     | 200m                     |  |  |  |
|------------------------|--------------------------|--------------------------|--------------------------|--------------------------|--------------------------|--------------------------|--------------------------|--------------------------|--|--|--|
| Section Times          | 1:33.88 [6]<br>(0:10.63) | 1:23.25 [5]<br>(0:11.83) | 1:11.42 [6]<br>(0:10.92) | 1:00.50 [4]<br>(0:11.20) | 0:49.30 [6]<br>(0:11.55) | 0:37.75 [7]<br>(0:11.89) | 0:25.86 [7]<br>(0:12.65) | 0:13.21 [7]<br>(0:13.21) |  |  |  |
| Average Speed [km/h]   | 47.4                     | 63.3                     | 65.8                     | 65.0                     | 63.3                     | 60.9                     | 57.2                     | 54.4                     |  |  |  |
| Top Speed [km/h]       | 62.7                     | 65.7                     | 66.8                     | 65.5                     | 64.0                     | 63.5                     | 59.0                     | 56.7                     |  |  |  |
| Avg. Dist. to Rail [m] | 7.4                      | 4.8                      | 4.5                      | 3.1                      | 2.7                      | 2.0                      | 3.8                      | 6.5                      |  |  |  |
| Avg. Stride Freq. [Hz] | 2.2                      | 2.5                      | 2.5                      | 2.4                      | 2.4                      | 2.4                      | 2.4                      | 2.3                      |  |  |  |
| Avg. Stride Length [m] | 5.9                      | 7.1                      | 7.3                      | 7.4                      | 7.3                      | 7.2                      | 6.7                      | 6.6                      |  |  |  |