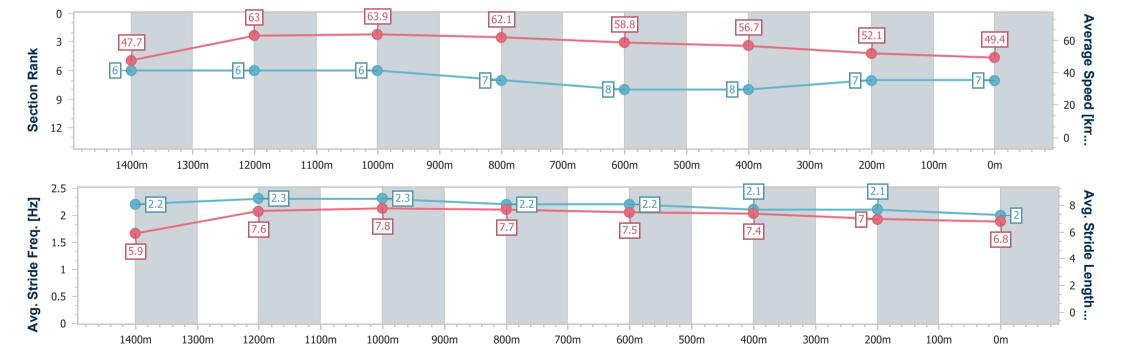

Report Created: Sat 12 October 2024 16:46 GMT+10

[] Ranking at each section and finish

No data available at this section -0----

NA No data available

Page 8/12

| Horse/Jockey Name              | Shape Of Water    |
|--------------------------------|-------------------|
| Final Rank                     | 7                 |
| Fastest Section Time (Section) | 0:10.59 (Overall) |
| Top Speed [km/h] (Section)     | 64.4 (Overall)    |
| Race State                     | Finished          |

Race 6: CAROMA: FLUSHING AWESOME! Maiden Handicap - AQUIS PARK 1540m

12 October 2024 - 16:21

Track Rating: Synthetic, Weather: Fine, Rail Position: True

| Section                | Overall                  | 1400m                    | 1200m                    | 1000m                    | 800m                     | 600m                     | 400m                     | 200m                     |  |  |  |
|------------------------|--------------------------|--------------------------|--------------------------|--------------------------|--------------------------|--------------------------|--------------------------|--------------------------|--|--|--|
| Section Times          | 1:38.86 [7]<br>(0:10.59) | 1:28.27 [6]<br>(0:11.49) | 1:16.78 [6]<br>(0:11.30) | 1:05.48 [6]<br>(0:11.72) | 0:53.76 [7]<br>(0:12.36) | 0:41.40 [8]<br>(0:12.82) | 0:28.58 [8]<br>(0:13.90) | 0:14.68 [7]<br>(0:14.68) |  |  |  |
| Average Speed [km/h]   | 47.7                     | 63.0                     | 63.9                     | 62.1                     | 58.8                     | 56.7                     | 52.1                     | 49.4                     |  |  |  |
| Top Speed [km/h]       | 64.4                     | 64.4                     | 64.2                     | 62.9                     | 61.2                     | 59.4                     | 53.3                     | 50.6                     |  |  |  |
| Avg. Dist. to Rail [m] | 1.9                      | 1.1                      | 2.3                      | 3.3                      | 2.4                      | 1.9                      | 3.0                      | 3.4                      |  |  |  |
| Avg. Stride Freq. [Hz] | 2.2                      | 2.3                      | 2.3                      | 2.2                      | 2.2                      | 2.1                      | 2.1                      | 2.0                      |  |  |  |
| Avg. Stride Length [m] | 5.9                      | 7.6                      | 7.8                      | 7.7                      | 7.5                      | 7.4                      | 7.0                      | 6.8                      |  |  |  |

Report Created: Sat 12 October 2024 16:46 GMT+10

[] Ranking at each section and finish

No data available at this section -0----

NA No data available

Page 9/12

| Horse/Jockey Name              | Activated         |
|--------------------------------|-------------------|
| Final Rank                     | 8                 |
| Fastest Section Time (Section) | 0:10.52 (Overall) |
| Top Speed [km/h] (Section)     | 67.9 (1200m)      |
| Race State                     | Finished          |