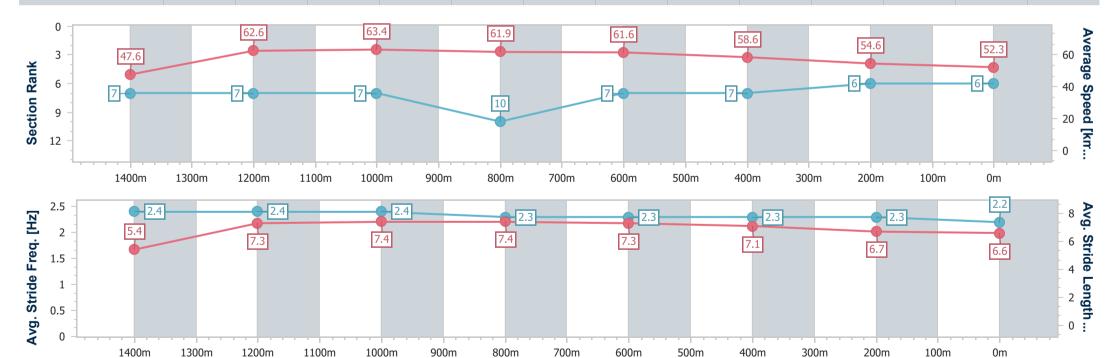

Report Created: Sat 12 October 2024 16:46 GMT+10

[] Ranking at each section and finish

No data available at this section -0----

NA No data available

Page 7/12

| Horse/Jockey Name              | Show 'Em Norm     |
|--------------------------------|-------------------|
| Final Rank                     | 6                 |
| Fastest Section Time (Section) | 0:10.62 (Overall) |
| Top Speed [km/h] (Section)     | 65.3 (1400m)      |
| Race State                     | Finished          |

Race 6: CAROMA: FLUSHING AWESOME! Maiden Handicap - AQUIS PARK 1540m

12 October 2024 - 16:21

Track Rating: Synthetic, Weather: Fine, Rail Position: True

| Section                | Overall                  | 1400m                    | 1200m                    | 1000m                    | 800m                      | 600m                     | 400m                     | 200m                     |  |  |  |
|------------------------|--------------------------|--------------------------|--------------------------|--------------------------|---------------------------|--------------------------|--------------------------|--------------------------|--|--|--|
| Section Times          | 1:36.54 [6]<br>(0:10.62) | 1:25.92 [7]<br>(0:11.62) | 1:14.30 [7]<br>(0:11.32) | 1:02.98 [7]<br>(0:11.72) | 0:51.26 [10]<br>(0:11.88) | 0:39.38 [7]<br>(0:12.38) | 0:27.00 [7]<br>(0:13.18) | 0:13.82 [6]<br>(0:13.82) |  |  |  |
| Average Speed [km/h]   | 47.6                     | 62.6                     | 63.4                     | 61.9                     | 61.6                      | 58.6                     | 54.6                     | 52.3                     |  |  |  |
| Top Speed [km/h]       | 63.1                     | 65.3                     | 65.1                     | 63.9                     | 62.2                      | 61.9                     | 55.4                     | 53.7                     |  |  |  |
| Avg. Dist. to Rail [m] | 4.3                      | 1.4                      | 2.2                      | 2.5                      | 2.2                       | 1.6                      | 2.0                      | 5.2                      |  |  |  |
| Avg. Stride Freq. [Hz] | 2.4                      | 2.4                      | 2.4                      | 2.3                      | 2.3                       | 2.3                      | 2.3                      | 2.2                      |  |  |  |
| Avg. Stride Length [m] | 5.4                      | 7.3                      | 7.4                      | 7.4                      | 7.3                       | 7.1                      | 6.7                      | 6.6                      |  |  |  |

Report Created: Sat 12 October 2024 16:46 GMT+10

[] Ranking at each section and finish

No data available at this section -0----

NA No data available

Page 8/12

| Horse/Jockey Name              | Shape Of Water    |
|--------------------------------|-------------------|
| Final Rank                     | 7                 |
| Fastest Section Time (Section) | 0:10.59 (Overall) |
| Top Speed [km/h] (Section)     | 64.4 (Overall)    |
| Race State                     | Finished          |