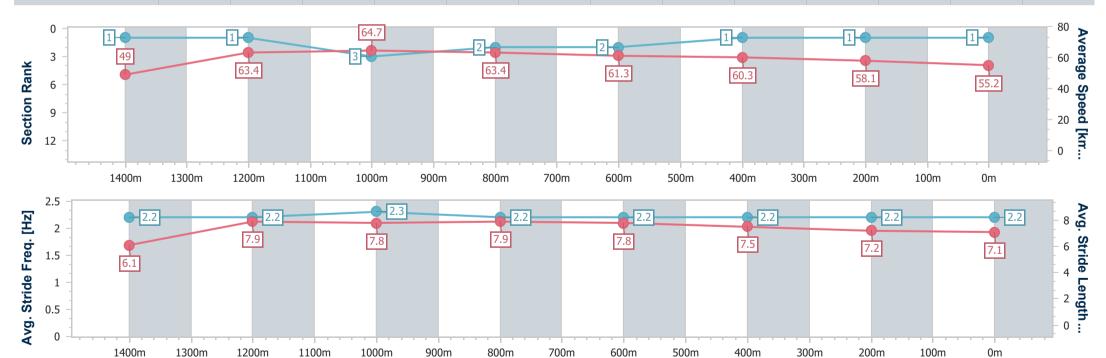

### Horse/Jockey Name **Last Line Dance Final Rank Fastest Section Time (Section)** 0:10.29 (Overall) Top Speed [km/h] (Section) 65.8 (1200m) Race State Finished

## Aguis Park Gold Coast Poly QLD Professional

Race 6: CAROMA: FLUSHING AWESOME! Maiden Handicap - AQUIS PARK 1540m

12 October 2024 - 16:21

Track Rating: Synthetic, Weather: Fine, Rail Position: True

| Section                | Overall                  | 1400m                    | 1200m                    | 1000m                    | 800m                     | 600m                     | 400m                     | 200m                     |  |  |  |
|------------------------|--------------------------|--------------------------|--------------------------|--------------------------|--------------------------|--------------------------|--------------------------|--------------------------|--|--|--|
| Section Times          | 1:33.43 [1]<br>(0:10.29) | 1:23.14 [1]<br>(0:11.37) | 1:11.77 [1]<br>(0:11.15) | 1:00.62 [3]<br>(0:11.32) | 0:49.30 [2]<br>(0:11.80) | 0:37.50 [2]<br>(0:11.96) | 0:25.54 [1]<br>(0:12.46) | 0:13.08 [1]<br>(0:13.08) |  |  |  |
| Average Speed [km/h]   | 49.0                     | 63.4                     | 64.7                     | 63.4                     | 61.3                     | 60.3                     | 58.1                     | 55.2                     |  |  |  |
| Top Speed [km/h]       | 64.5                     | 64.4                     | 65.8                     | 64.6                     | 62.4                     | 61.2                     | 58.8                     | 57.1                     |  |  |  |
| Avg. Dist. to Rail [m] | 7.2                      | 1.0                      | 0.1                      | 0.2                      | 0.7                      | 0.7                      | 2.0                      | 5.3                      |  |  |  |
| Avg. Stride Freq. [Hz] | 2.2                      | 2.2                      | 2.3                      | 2.2                      | 2.2                      | 2.2                      | 2.2                      | 2.2                      |  |  |  |
| Avg. Stride Length [m] | 6.1                      | 7.9                      | 7.8                      | 7.9                      | 7.8                      | 7.5                      | 7.2                      | 7.1                      |  |  |  |