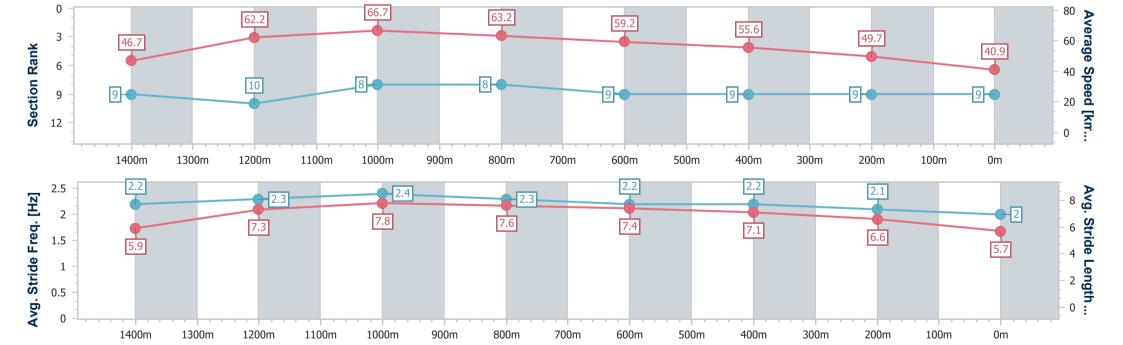

Race 6: CAROMA: FLUSHING AWESOME! Maiden Handicap - AQUIS PARK 1540m

12 October 2024 - 16:21

Track Rating: Synthetic, Weather: Fine, Rail Position: True

| Section                | Overall                  | 1400m                    | 1200m                     | 1000m                    | 800m                     | 600m                     | 400m                     | 200m                     |  |  |  |
|------------------------|--------------------------|--------------------------|---------------------------|--------------------------|--------------------------|--------------------------|--------------------------|--------------------------|--|--|--|
| Section Times          | 1:42.77 [9]<br>(0:10.81) | 1:31.96 [9]<br>(0:12.00) | 1:19.96 [10]<br>(0:10.82) | 1:09.14 [8]<br>(0:11.49) | 0:57.65 [8]<br>(0:12.38) | 0:45.27 [9]<br>(0:13.14) | 0:32.13 [9]<br>(0:14.59) | 0:17.54 [9]<br>(0:17.54) |  |  |  |
| Average Speed [km/h]   | 46.7                     | 62.2                     | 66.7                      | 63.2                     | 59.2                     | 55.6                     | 49.7                     | 40.9                     |  |  |  |
| Top Speed [km/h]       | 63.6                     | 64.7                     | 67.5                      | 65.6                     | 61.0                     | 57.2                     | 52.8                     | 47.1                     |  |  |  |
| Avg. Dist. to Rail [m] | 8.0                      | 4.5                      | 3.3                       | 3.2                      | 3.8                      | 3.3                      | 2.6                      | 3.1                      |  |  |  |
| Avg. Stride Freq. [Hz] | 2.2                      | 2.3                      | 2.4                       | 2.3                      | 2.2                      | 2.2                      | 2.1                      | 2.0                      |  |  |  |
| Avg. Stride Length [m] | 5.9                      | 7.3                      | 7.8                       | 7.6                      | 7.4                      | 7.1                      | 6.6                      | 5.7                      |  |  |  |