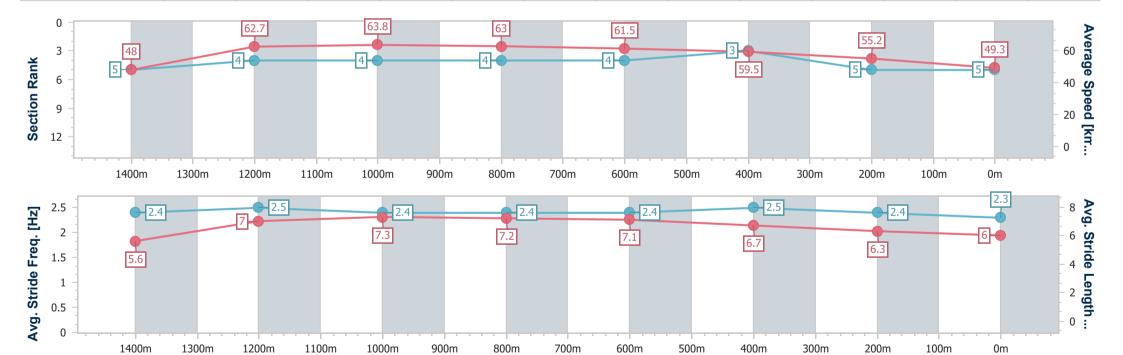

Report Created: Sat 12 October 2024 16:46 GMT+10

[] Ranking at each section and finish

No data available at this section -0----

NA No data available

Page 6/12

| Horse/Jockey Name              | Tells Me To       |
|--------------------------------|-------------------|
| Final Rank                     | 5                 |
| Fastest Section Time (Section) | 0:10.54 (Overall) |
| Top Speed [km/h] (Section)     | 65.2 (1400m)      |
| Race State                     | Finished          |

Race 6: CAROMA: FLUSHING AWESOME! Maiden Handicap - AQUIS PARK 1540m

12 October 2024 - 16:21

Track Rating: Synthetic, Weather: Fine, Rail Position: True

| Section                | Overall                  | 1400m                    | 1200m                    | 1000m                    | 800m                     | 600m                     | 400m                     | 200m                     |  |  |  |
|------------------------|--------------------------|--------------------------|--------------------------|--------------------------|--------------------------|--------------------------|--------------------------|--------------------------|--|--|--|
| Section Times          | 1:36.27 [5]<br>(0:10.54) | 1:25.73 [5]<br>(0:11.39) | 1:14.34 [4]<br>(0:11.29) | 1:03.05 [4]<br>(0:11.43) | 0:51.62 [4]<br>(0:11.74) | 0:39.88 [4]<br>(0:12.13) | 0:27.75 [3]<br>(0:13.10) | 0:14.65 [5]<br>(0:14.65) |  |  |  |
| Average Speed [km/h]   | 48.0                     | 62.7                     | 63.8                     | 63.0                     | 61.5                     | 59.5                     | 55.2                     | 49.3                     |  |  |  |
| Top Speed [km/h]       | 62.6                     | 65.2                     | 65.0                     | 64.5                     | 63.1                     | 62.0                     | 57.4                     | 52.9                     |  |  |  |
| Avg. Dist. to Rail [m] | 1.3                      | 1.1                      | 0.2                      | 0.2                      | 0.6                      | 0.7                      | 2.2                      | 4.1                      |  |  |  |
| Avg. Stride Freq. [Hz] | 2.4                      | 2.5                      | 2.4                      | 2.4                      | 2.4                      | 2.5                      | 2.4                      | 2.3                      |  |  |  |
| Avg. Stride Length [m] | 5.6                      | 7.0                      | 7.3                      | 7.2                      | 7.1                      | 6.7                      | 6.3                      | 6.0                      |  |  |  |

Report Created: Sat 12 October 2024 16:46 GMT+10

[] Ranking at each section and finish

No data available at this section -0----

NA No data available

Page 7/12

| Horse/Jockey Name              | Show 'Em Norm     |
|--------------------------------|-------------------|
| Final Rank                     | 6                 |
| Fastest Section Time (Section) | 0:10.62 (Overall) |
| Top Speed [km/h] (Section)     | 65.3 (1400m)      |
| Race State                     | Finished          |