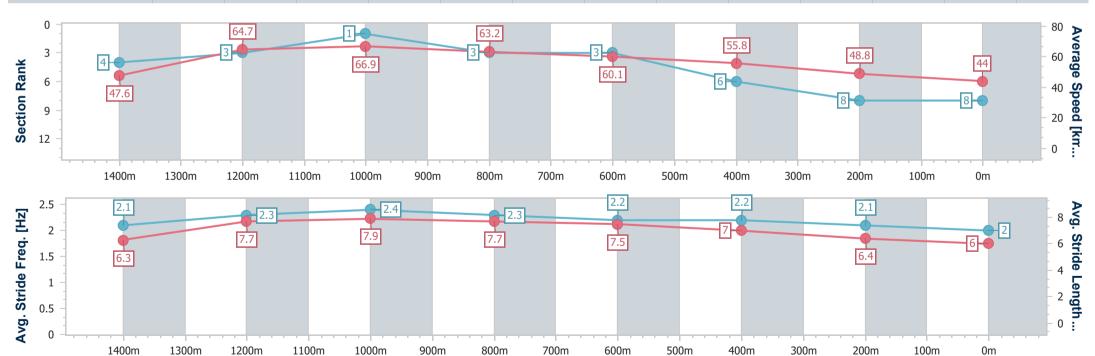

Report Created: Sat 12 October 2024 16:46 GMT+10

[] Ranking at each section and finish

No data available at this section -0----

NA No data available

Page 9/12

| Horse/Jockey Name              | Activated         |
|--------------------------------|-------------------|
| Final Rank                     | 8                 |
| Fastest Section Time (Section) | 0:10.52 (Overall) |
| Top Speed [km/h] (Section)     | 67.9 (1200m)      |
| Race State                     | Finished          |

Race 6: CAROMA: FLUSHING AWESOME! Maiden Handicap - AQUIS PARK 1540m

12 October 2024 - 16:21

Track Rating: Synthetic, Weather: Fine, Rail Position: True

| Section                | Overall                  | 1400m                    | 1200m                    | 1000m                    | 800m                     | 600m                     | 400m                     | 200m                     |  |   |
|------------------------|--------------------------|--------------------------|--------------------------|--------------------------|--------------------------|--------------------------|--------------------------|--------------------------|--|---|
| Section Times          | 1:40.70 [8]<br>(0:10.52) | 1:30.18 [4]<br>(0:11.34) | 1:18.84 [3]<br>(0:10.78) | 1:08.06 [1]<br>(0:11.51) | 0:56.55 [3]<br>(0:12.15) | 0:44.40 [3]<br>(0:13.14) | 0:31.26 [6]<br>(0:14.82) | 0:16.44 [8]<br>(0:16.44) |  |   |
| Average Speed [km/h]   | 47.6                     | 64.7                     | 66.9                     | 63.2                     | 60.1                     | 55.8                     | 48.8                     | 44.0                     |  |   |
| Top Speed [km/h]       | 65.0                     | 66.9                     | 67.9                     | 65.8                     | 61.8                     | 58.4                     | 52.1                     | 46.1                     |  | · |
| Avg. Dist. to Rail [m] | 5.1                      | 2.5                      | 2.5                      | 2.3                      | 2.8                      | 3.5                      | 1.6                      | 0.7                      |  |   |
| Avg. Stride Freq. [Hz] | 2.1                      | 2.3                      | 2.4                      | 2.3                      | 2.2                      | 2.2                      | 2.1                      | 2.0                      |  |   |
| Avg. Stride Length [m] | 6.3                      | 7.7                      | 7.9                      | 7.7                      | 7.5                      | 7.0                      | 6.4                      | 6.0                      |  |   |

Report Created: Sat 12 October 2024 16:46 GMT+10

Ranking at each section and finish

[] No data available at this section -0----

NA No data available

Page 10/12

| Horse/Jockey Name              | Kubi Kudaki       |
|--------------------------------|-------------------|
| Final Rank                     | 9                 |
| Fastest Section Time (Section) | 0:10.81 (Overall) |
| Top Speed [km/h] (Section)     | 67.5 (1200m)      |
| Race State                     | Finished          |