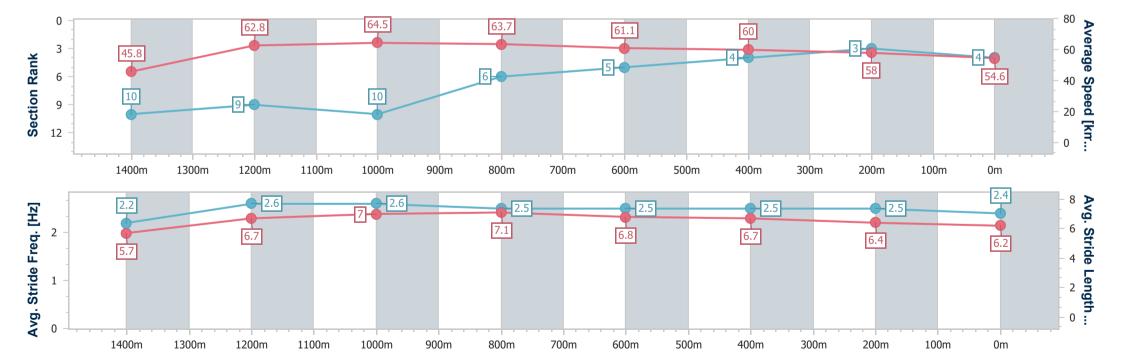

0m

200m

300m

Page 5/12

| Horse/Jockey Name              | Mianda            |
|--------------------------------|-------------------|
| Final Rank                     | 4                 |
| Fastest Section Time (Section) | 0:10.99 (Overall) |
| Top Speed [km/h] (Section)     | 65.8 (1000m)      |
| Race State                     | Finished          |

Race 6: CAROMA: FLUSHING AWESOME! Maiden Handicap - AQUIS PARK 1540m

12 October 2024 - 16:21

Track Rating: Synthetic, Weather: Fine, Rail Position: True

| Section                | Overall                  | 1400m                     | 1200m                    | 1000m                     | 800m                     | 600m                     | 400m                     | 200m                     |  |  |  |
|------------------------|--------------------------|---------------------------|--------------------------|---------------------------|--------------------------|--------------------------|--------------------------|--------------------------|--|--|--|
| Section Times          | 1:34.24 [4]<br>(0:10.99) | 1:23.25 [10]<br>(0:11.60) | 1:11.65 [9]<br>(0:11.18) | 1:00.47 [10]<br>(0:11.23) | 0:49.24 [6]<br>(0:11.65) | 0:37.59 [5]<br>(0:11.92) | 0:25.67 [4]<br>(0:12.39) | 0:13.28 [3]<br>(0:13.28) |  |  |  |
| Average Speed [km/h]   | 45.8                     | 62.8                      | 64.5                     | 63.7                      | 61.1                     | 60.0                     | 58.0                     | 54.6                     |  |  |  |
| Top Speed [km/h]       | 61.6                     | 64.4                      | 65.5                     | 65.8                      | 62.0                     | 61.4                     | 59.2                     | 55.8                     |  |  |  |
| Avg. Dist. to Rail [m] | 9.3                      | 1.3                       | 0.5                      | 0.8                       | 1.6                      | 1.1                      | 2.3                      | 5.6                      |  |  |  |
| Avg. Stride Freq. [Hz] | 2.2                      | 2.6                       | 2.6                      | 2.5                       | 2.5                      | 2.5                      | 2.5                      | 2.4                      |  |  |  |
| Avg. Stride Length [m] | 5.7                      | 6.7                       | 7.0                      | 7.1                       | 6.8                      | 6.7                      | 6.4                      | 6.2                      |  |  |  |