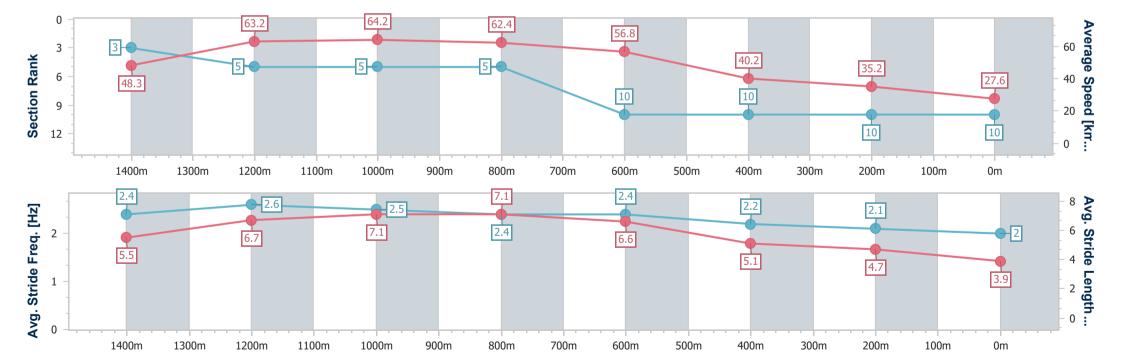

Race 6: CAROMA: FLUSHING AWESOME! Maiden Handicap - AQUIS PARK 1540m

12 October 2024 - 16:21

Track Rating: Synthetic, Weather: Fine, Rail Position: True

| Section                | Overall                   | 1400m                    | 1200m                    | 1000m                    | 800m                     | 600m                      | 400m                      | 200m                      |  |
|------------------------|---------------------------|--------------------------|--------------------------|--------------------------|--------------------------|---------------------------|---------------------------|---------------------------|--|
| Section Times          | 2:03.71 [10]<br>(0:10.44) | 1:53.27 [3]<br>(0:11.58) | 1:41.69 [5]<br>(0:11.22) | 1:30.47 [5]<br>(0:11.73) | 1:18.74 [5]<br>(0:13.23) | 1:05.51 [10]<br>(0:18.63) | 0:46.88 [10]<br>(0:20.76) | 0:26.12 [10]<br>(0:26.12) |  |
| Average Speed [km/h]   | 48.3                      | 63.2                     | 64.2                     | 62.4                     | 56.8                     | 40.2                      | 35.2                      | 27.6                      |  |
| Top Speed [km/h]       | 62.1                      | 64.4                     | 64.5                     | 63.5                     | 60.9                     | 49.0                      | 36.5                      | 34.9                      |  |
| Avg. Dist. to Rail [m] | 3.9                       | 2.1                      | 4.3                      | 5.7                      | 7.6                      | 7.9                       | 8.0                       | 7.9                       |  |
| Avg. Stride Freq. [Hz] | 2.4                       | 2.6                      | 2.5                      | 2.4                      | 2.4                      | 2.2                       | 2.1                       | 2.0                       |  |
| Avg. Stride Length [m] | 5.5                       | 6.7                      | 7.1                      | 7.1                      | 6.6                      | 5.1                       | 4.7                       | 3.9                       |  |