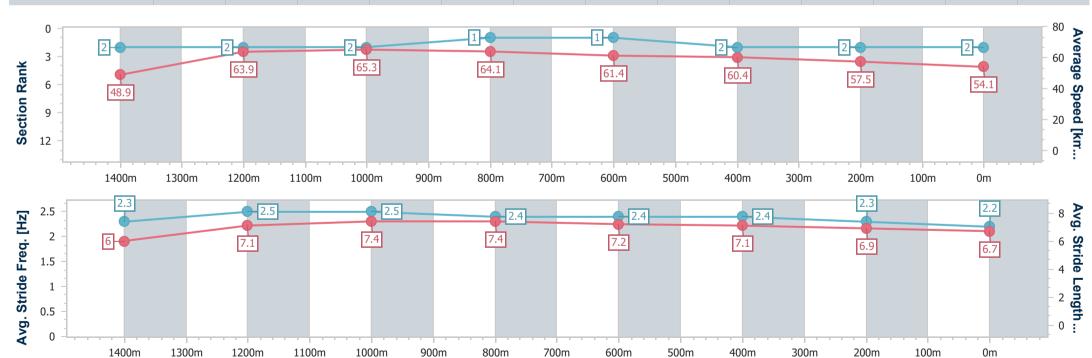

Report Created: Sat 12 October 2024 16:46 GMT+10

[] Ranking at each section and finish

No data available at this section -:----

NA No data available

Page 3/12

| Horse/Jockey Name              | Coco Jewel        |
|--------------------------------|-------------------|
| Final Rank                     | 2                 |
| Fastest Section Time (Section) | 0:10.30 (Overall) |
| Top Speed [km/h] (Section)     | 66.0 (1200m)      |
| Race State                     | Finished          |

Race 6: CAROMA: FLUSHING AWESOME! Maiden Handicap - AQUIS PARK 1540m

12 October 2024 - 16:21

Track Rating: Synthetic, Weather: Fine, Rail Position: True

| Section                | Overall                  | 1400m                    | 1200m                    | 1000m                    | 800m                     | 600m                     | 400m                     | 200m                     |  |  |  |
|------------------------|--------------------------|--------------------------|--------------------------|--------------------------|--------------------------|--------------------------|--------------------------|--------------------------|--|--|--|
| Section Times          | 1:33.89 [2]<br>(0:10.30) | 1:23.59 [2]<br>(0:11.44) | 1:12.15 [2]<br>(0:11.00) | 1:01.15 [2]<br>(0:11.28) | 0:49.87 [1]<br>(0:11.88) | 0:37.99 [1]<br>(0:12.01) | 0:25.98 [2]<br>(0:12.58) | 0:13.40 [2]<br>(0:13.40) |  |  |  |
| Average Speed [km/h]   | 48.9                     | 63.9                     | 65.3                     | 64.1                     | 61.4                     | 60.4                     | 57.5                     | 54.1                     |  |  |  |
| Top Speed [km/h]       | 64.4                     | 64.3                     | 66.0                     | 65.7                     | 62.7                     | 61.9                     | 58.5                     | 55.7                     |  |  |  |
| Avg. Dist. to Rail [m] | 8.4                      | 1.5                      | 1.6                      | 1.4                      | 2.2                      | 2.0                      | 2.8                      | 6.7                      |  |  |  |
| Avg. Stride Freq. [Hz] | 2.3                      | 2.5                      | 2.5                      | 2.4                      | 2.4                      | 2.4                      | 2.3                      | 2.2                      |  |  |  |
| Avg. Stride Length [m] | 6.0                      | 7.1                      | 7.4                      | 7.4                      | 7.2                      | 7.1                      | 6.9                      | 6.7                      |  |  |  |