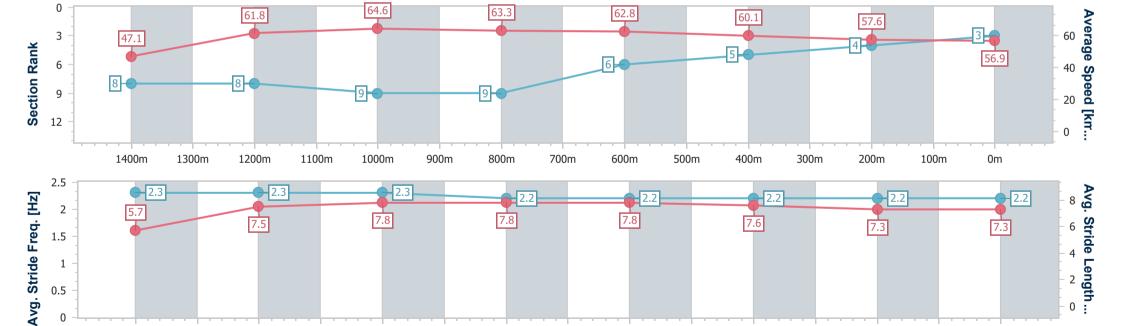

Report Created: Sat 12 October 2024 16:46 GMT+10

[] Ranking at each section and finish

No data available at this section -0----

NA No data available

Page 4/12

| Horse/Jockey Name              | Pennies Destiny   |
|--------------------------------|-------------------|
| Final Rank                     | 3                 |
| Fastest Section Time (Section) | 0:10.73 (Overall) |
| Top Speed [km/h] (Section)     | 65.4 (1200m)      |
| Race State                     | Finished          |

Race 6: CAROMA: FLUSHING AWESOME! Maiden Handicap - AQUIS PARK 1540m

12 October 2024 - 16:21

Track Rating: Synthetic, Weather: Fine, Rail Position: True

| Section                | Overall                  | 1400m                    | 1200m                    | 1000m                    | 800m                     | 600m                     | 400m                     | 200m                     |  |  |  |
|------------------------|--------------------------|--------------------------|--------------------------|--------------------------|--------------------------|--------------------------|--------------------------|--------------------------|--|--|--|
| Section Times          | 1:34.08 [3]<br>(0:10.73) | 1:23.35 [8]<br>(0:11.83) | 1:11.52 [8]<br>(0:11.16) | 1:00.36 [9]<br>(0:11.44) | 0:48.92 [9]<br>(0:11.59) | 0:37.33 [6]<br>(0:12.03) | 0:25.30 [5]<br>(0:12.55) | 0:12.75 [4]<br>(0:12.75) |  |  |  |
| Average Speed [km/h]   | 47.1                     | 61.8                     | 64.6                     | 63.3                     | 62.8                     | 60.1                     | 57.6                     | 56.9                     |  |  |  |
| Top Speed [km/h]       | 61.5                     | 64.0                     | 65.4                     | 64.2                     | 63.4                     | 62.0                     | 58.9                     | 57.5                     |  |  |  |
| Avg. Dist. to Rail [m] | 5.3                      | 2.1                      | 1.2                      | 1.1                      | 2.2                      | 1.6                      | 3.6                      | 5.1                      |  |  |  |
| Avg. Stride Freq. [Hz] | 2.3                      | 2.3                      | 2.3                      | 2.2                      | 2.2                      | 2.2                      | 2.2                      | 2.2                      |  |  |  |
| Avg. Stride Length [m] | 5.7                      | 7.5                      | 7.8                      | 7.8                      | 7.8                      | 7.6                      | 7.3                      | 7.3                      |  |  |  |