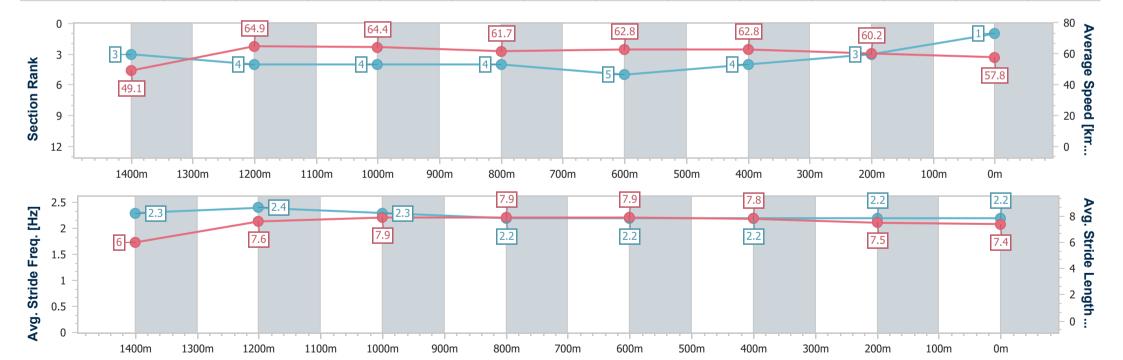

| Section                | Overall                  | 1400m                    | 1200m                    | 1000m                    | 800m                     | 600m                     | 400m                     | 200m                     |  |  |  |
|------------------------|--------------------------|--------------------------|--------------------------|--------------------------|--------------------------|--------------------------|--------------------------|--------------------------|--|--|--|
| Section Times          | 1:32.31 [1]<br>(0:10.23) | 1:22.08 [3]<br>(0:11.29) | 1:10.79 [4]<br>(0:11.19) | 0:59.60 [4]<br>(0:11.79) | 0:47.81 [4]<br>(0:11.69) | 0:36.12 [5]<br>(0:11.64) | 0:24.48 [4]<br>(0:12.03) | 0:12.45 [3]<br>(0:12.45) |  |  |  |
| Average Speed [km/h]   | 49.1                     | 64.9                     | 64.4                     | 61.7                     | 62.8                     | 62.8                     | 60.2                     | 57.8                     |  |  |  |
| Top Speed [km/h]       | 64.2                     | 65.9                     | 65.6                     | 63.1                     | 64.8                     | 65.0                     | 61.0                     | 59.2                     |  |  |  |
| Avg. Dist. to Rail [m] | 6.7                      | 2.2                      | 3.9                      | 3.3                      | 3.2                      | 3.2                      | 4.8                      | 7.9                      |  |  |  |
| Avg. Stride Freq. [Hz] | 2.3                      | 2.4                      | 2.3                      | 2.2                      | 2.2                      | 2.2                      | 2.2                      | 2.2                      |  |  |  |
| Avg. Stride Length [m] | 6.0                      | 7.6                      | 7.9                      | 7.9                      | 7.9                      | 7.8                      | 7.5                      | 7.4                      |  |  |  |