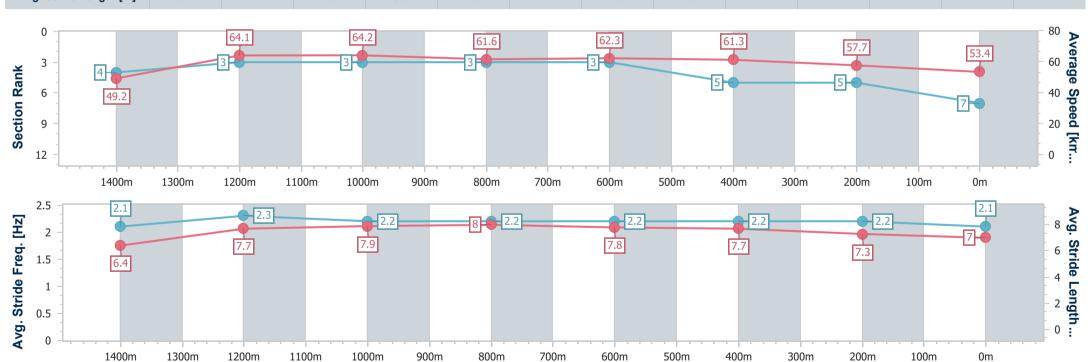

| Section                | Overall                  | 1400m                    | 1200m                    | 1000m                    | 800m                     | 600m                     | 400m                     | 200m                     |  |  |  |
|------------------------|--------------------------|--------------------------|--------------------------|--------------------------|--------------------------|--------------------------|--------------------------|--------------------------|--|--|--|
| Section Times          | 1:33.99 [7]<br>(0:10.26) | 1:23.73 [4]<br>(0:11.21) | 1:12.52 [3]<br>(0:11.22) | 1:01.30 [3]<br>(0:11.71) | 0:49.59 [3]<br>(0:11.66) | 0:37.93 [3]<br>(0:11.84) | 0:26.09 [5]<br>(0:12.57) | 0:13.52 [5]<br>(0:13.52) |  |  |  |
| Average Speed [km/h]   | 49.2                     | 64.1                     | 64.2                     | 61.6                     | 62.3                     | 61.3                     | 57.7                     | 53.4                     |  |  |  |
| Top Speed [km/h]       | 64.3                     | 65.2                     | 65.8                     | 63.5                     | 63.1                     | 63.1                     | 58.5                     | 56.2                     |  |  |  |
| Avg. Dist. to Rail [m] | 2.8                      | 0.1                      | 1.0                      | 1.0                      | 1.3                      | 2.1                      | 2.9                      | 5.1                      |  |  |  |
| Avg. Stride Freq. [Hz] | 2.1                      | 2.3                      | 2.2                      | 2.2                      | 2.2                      | 2.2                      | 2.2                      | 2.1                      |  |  |  |
| Avg. Stride Length [m] | 6.4                      | 7.7                      | 7.9                      | 8.0                      | 7.8                      | 7.7                      | 7.3                      | 7.0                      |  |  |  |