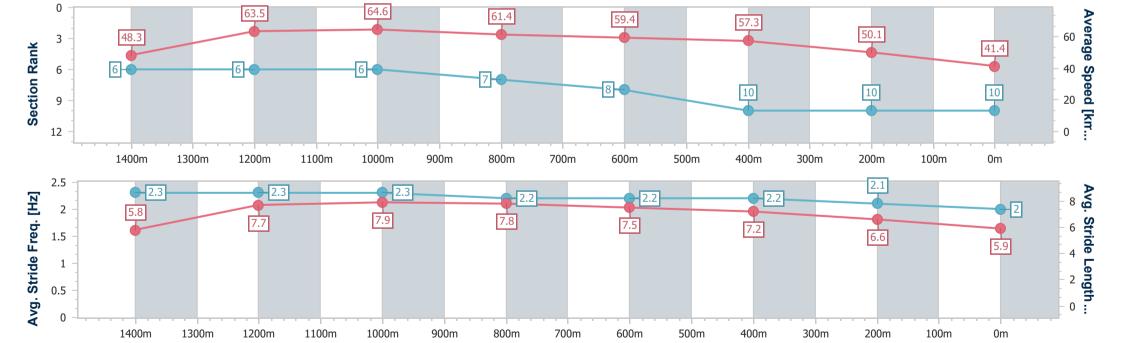

#### Horse/Jockey Name Italian Award **Final Rank** 10 0:10.44 (Overall) **Fastest Section Time (Section)** Top Speed [km/h] (Section) 65.1 (1200m) Race State Finished

#### Aguis Park Gold Coast Poly QLD Professional

Race 7: TRADELINK: PLUMBING MADE EASY BM58 Handicap - AQUIS PARK 1540m

12 October 2024 - 16:55

Track Rating: Synthetic, Weather: Fine, Rail Position: True

| Section                | Overall                   | 1400m                    | 1200m                    | 1000m                    | 800m                     | 600m                     | 400m                      | 200m                      |  |  |  |
|------------------------|---------------------------|--------------------------|--------------------------|--------------------------|--------------------------|--------------------------|---------------------------|---------------------------|--|--|--|
| Section Times          | 1:41.33 [10]<br>(0:10.44) | 1:30.89 [6]<br>(0:11.31) | 1:19.58 [6]<br>(0:11.17) | 1:08.41 [6]<br>(0:11.78) | 0:56.63 [7]<br>(0:12.20) | 0:44.43 [8]<br>(0:12.66) | 0:31.77 [10]<br>(0:14.42) | 0:17.35 [10]<br>(0:17.35) |  |  |  |
| Average Speed [km/h]   | 48.3                      | 63.5                     | 64.6                     | 61.4                     | 59.4                     | 57.3                     | 50.1                      | 41.4                      |  |  |  |
| Top Speed [km/h]       | 64.1                      | 64.1                     | 65.1                     | 63.2                     | 60.2                     | 60.4                     | 53.8                      | 45.2                      |  |  |  |
| Avg. Dist. to Rail [m] | 1.8                       | 0.4                      | 0.4                      | 1.3                      | 1.5                      | 1.7                      | 2.0                       | 2.9                       |  |  |  |
| Avg. Stride Freq. [Hz] | 2.3                       | 2.3                      | 2.3                      | 2.2                      | 2.2                      | 2.2                      | 2.1                       | 2.0                       |  |  |  |
| Avg. Stride Length [m] | 5.8                       | 7.7                      | 7.9                      | 7.8                      | 7.5                      | 7.2                      | 6.6                       | 5.9                       |  |  |  |