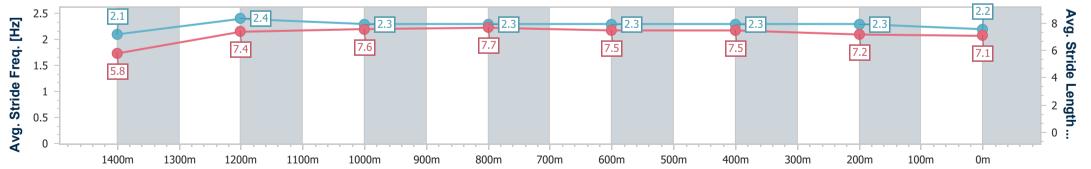

Race 7: TRADELINK: PLUMBING MADE EASY BM58 Handicap - AQUIS PARK
1540m

12 October 2024 - 16:55

Track Rating: Synthetic, Weather: Fine, Rail Position: True

| Section                | Overall                  | 1400m                    | 1200m                    | 1000m                    | 800m                     | 600m                     | 400m                     | 200m                     |  |  |
|------------------------|--------------------------|--------------------------|--------------------------|--------------------------|--------------------------|--------------------------|--------------------------|--------------------------|--|--|
| Section Times          | 1:33.04 [4]<br>(0:10.91) | 1:22.13 [9]<br>(0:11.38) | 1:10.75 [9]<br>(0:11.05) | 0:59.70 [9]<br>(0:11.58) | 0:48.12 [8]<br>(0:11.66) | 0:36.46 [7]<br>(0:11.75) | 0:24.71 [7]<br>(0:12.15) | 0:12.56 [7]<br>(0:12.56) |  |  |
| Average Speed [km/h]   | 46.5                     | 63.3                     | 65.0                     | 62.4                     | 62.4                     | 61.7                     | 59.4                     | 57.7                     |  |  |
| Top Speed [km/h]       | 61.4                     | 65.0                     | 65.6                     | 64.1                     | 63.0                     | 63.3                     | 60.1                     | 59.8                     |  |  |
| Avg. Dist. to Rail [m] | 4.9                      | 0.4                      | 1.7                      | 1.5                      | 1.7                      | 1.7                      | 2.1                      | 4.7                      |  |  |
| Avg. Stride Freq. [Hz] | 2.0                      | 2.2                      | 2.2                      | 2.1                      | 2.2                      | 2.2                      | 2.2                      | 2.1                      |  |  |
| Avg. Stride Length [m] | 6.3                      | 7.9                      | 8.2                      | 8.1                      | 8.0                      | 7.9                      | 7.6                      | 7.5                      |  |  |