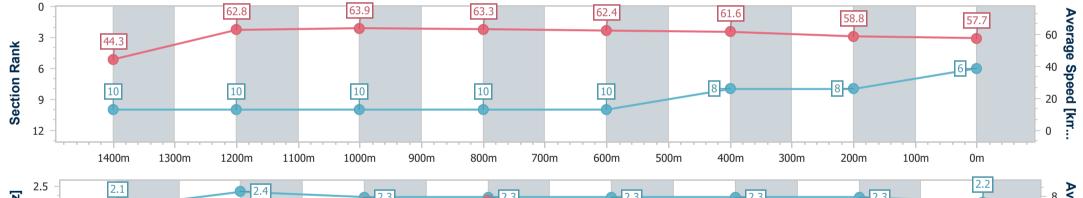

Race 7: TRADELINK: PLUMBING MADE EASY BM58 Handicap - AQUIS PARK
1540m

12 October 2024 - 16:55

Track Rating: Synthetic, Weather: Fine, Rail Position: True

| Section                | Overall                  | 1400m                    | 1200m                    | 1000m                    | 800m                     | 600m                     | 400m                     | 200m                     |  |  |
|------------------------|--------------------------|--------------------------|--------------------------|--------------------------|--------------------------|--------------------------|--------------------------|--------------------------|--|--|
| Section Times          | 1:33.04 [4]<br>(0:10.91) | 1:22.13 [9]<br>(0:11.38) | 1:10.75 [9]<br>(0:11.05) | 0:59.70 [9]<br>(0:11.58) | 0:48.12 [8]<br>(0:11.66) | 0:36.46 [7]<br>(0:11.75) | 0:24.71 [7]<br>(0:12.15) | 0:12.56 [7]<br>(0:12.56) |  |  |
| Average Speed [km/h]   | 46.5                     | 63.3                     | 65.0                     | 62.4                     | 62.4                     | 61.7                     | 59.4                     | 57.7                     |  |  |
| Top Speed [km/h]       | 61.4                     | 65.0                     | 65.6                     | 64.1                     | 63.0                     | 63.3                     | 60.1                     | 59.8                     |  |  |
| Avg. Dist. to Rail [m] | 4.9                      | 0.4                      | 1.7                      | 1.5                      | 1.7                      | 1.7                      | 2.1                      | 4.7                      |  |  |
| Avg. Stride Freq. [Hz] | 2.0                      | 2.2                      | 2.2                      | 2.1                      | 2.2                      | 2.2                      | 2.2                      | 2.1                      |  |  |
| Avg. Stride Length [m] | 6.3                      | 7.9                      | 8.2                      | 8.1                      | 8.0                      | 7.9                      | 7.6                      | 7.5                      |  |  |