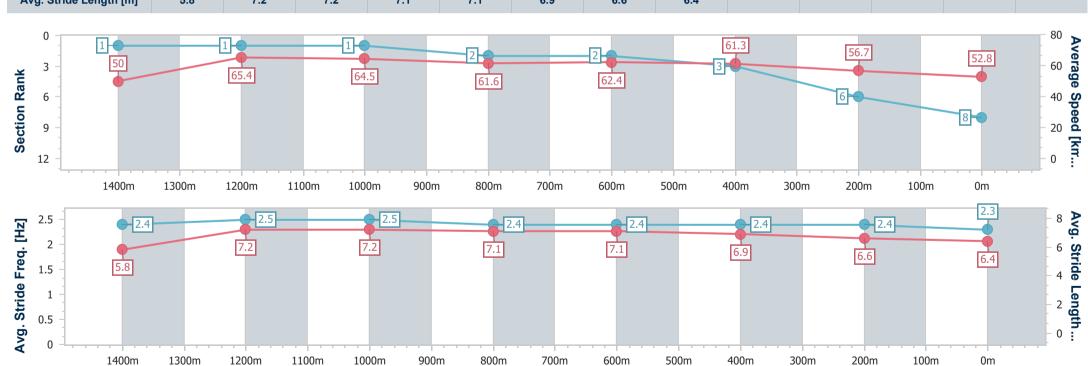

# Horse/Jockey Name Final Rank Fastest Section Time (Section) Top Speed [km/h] (Section) Race State Shotgun Diva 8 0:10.11 (Overall) 66.3 (1400m) Finished

#### Aquis Park Gold Coast Poly QLD Professional

Race 7: TRADELINK: PLUMBING MADE EASY BM58 Handicap - AQUIS PARK
1540m

Track Rating: Synthetic, Weather: Fine, Rail Position: True

| Section                | Overall                  | 1400m                    | 1200m                    | 1000m                    | 800m                     | 600m                     | 400m                     | 200m                     |  |  |
|------------------------|--------------------------|--------------------------|--------------------------|--------------------------|--------------------------|--------------------------|--------------------------|--------------------------|--|--|
| Section Times          | 1:34.17 [8]<br>(0:10.11) | 1:24.06 [1]<br>(0:11.13) | 1:12.93 [1]<br>(0:11.14) | 1:01.79 [1]<br>(0:11.79) | 0:50.00 [2]<br>(0:11.68) | 0:38.32 [2]<br>(0:11.88) | 0:26.44 [3]<br>(0:12.74) | 0:13.70 [6]<br>(0:13.70) |  |  |
| Average Speed [km/h]   | 50.0                     | 65.4                     | 64.5                     | 61.6                     | 62.4                     | 61.3                     | 56.7                     | 52.8                     |  |  |
| Top Speed [km/h]       | 65.0                     | 66.3                     | 65.1                     | 63.1                     | 63.7                     | 63.7                     | 58.8                     | 55.0                     |  |  |
| Avg. Dist. to Rail [m] | 4.9                      | 1.6                      | 3.1                      | 2.3                      | 2.4                      | 2.7                      | 1.7                      | 1.7                      |  |  |
| Avg. Stride Freq. [Hz] | 2.4                      | 2.5                      | 2.5                      | 2.4                      | 2.4                      | 2.4                      | 2.4                      | 2.3                      |  |  |
| Avg. Stride Length [m] | 5.8                      | 7.2                      | 7.2                      | 7.1                      | 7.1                      | 6.9                      | 6.6                      | 6.4                      |  |  |

Report Created: Sat 12 October 2024 17:13 GMT+10

[] Ranking at each section and finish

-:--- No data available at this section

NA No data available

Page 10/12

| Horse/Jockey Name              | Camelot Star      |
|--------------------------------|-------------------|
| Final Rank                     | 9                 |
| Fastest Section Time (Section) | 0:10.47 (Overall) |
| Top Speed [km/h] (Section)     | 66.0 (1200m)      |
| Race State                     | Finished          |