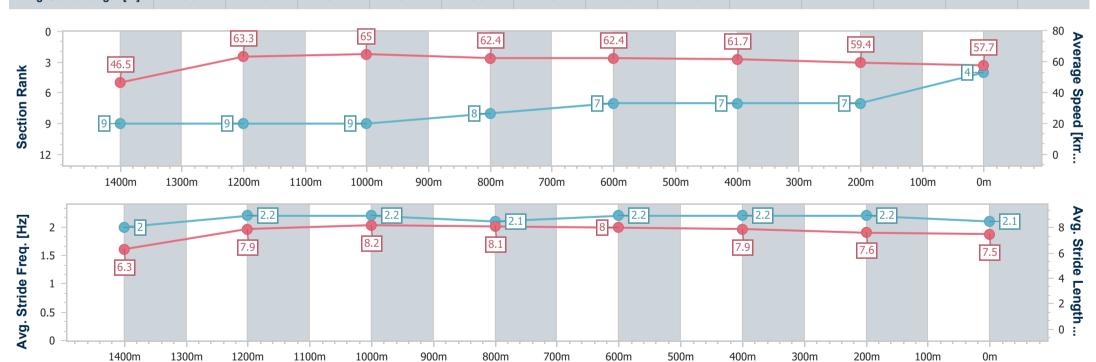

| Section                | Overall                  | 1400m                    | 1200m                    | 1000m                    | 800m                     | 600m                     | 400m                     | 200m                     |  |  |  |
|------------------------|--------------------------|--------------------------|--------------------------|--------------------------|--------------------------|--------------------------|--------------------------|--------------------------|--|--|--|
| Section Times          | 1:32.43 [3]<br>(0:10.58) | 1:21.85 [8]<br>(0:11.36) | 1:10.49 [8]<br>(0:11.08) | 0:59.41 [7]<br>(0:11.61) | 0:47.80 [6]<br>(0:11.56) | 0:36.24 [4]<br>(0:11.48) | 0:24.76 [2]<br>(0:12.01) | 0:12.75 [1]<br>(0:12.75) |  |  |  |
| Average Speed [km/h]   | 47.7                     | 64.6                     | 64.9                     | 62.7                     | 64.1                     | 64.1                     | 60.8                     | 56.9                     |  |  |  |
| Top Speed [km/h]       | 62.7                     | 65.5                     | 65.4                     | 65.1                     | 64.9                     | 65.6                     | 62.0                     | 58.9                     |  |  |  |
| Avg. Dist. to Rail [m] | 4.8                      | 2.1                      | 2.9                      | 3.5                      | 5.2                      | 5.0                      | 6.4                      | 10.0                     |  |  |  |
| Avg. Stride Freq. [Hz] | 2.1                      | 2.3                      | 2.2                      | 2.2                      | 2.3                      | 2.3                      | 2.3                      | 2.2                      |  |  |  |
| Avg. Stride Length [m] | 6.2                      | 7.9                      | 8.1                      | 8.0                      | 7.9                      | 7.7                      | 7.4                      | 7.1                      |  |  |  |