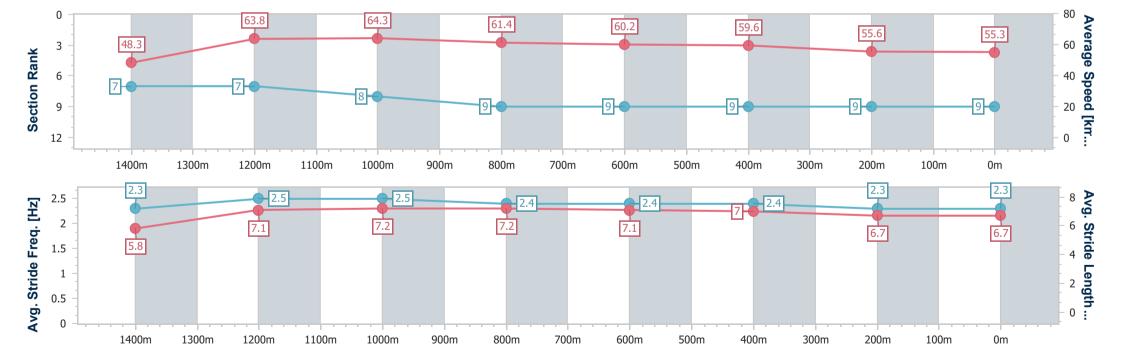

Report Created: Sat 12 October 2024 17:13 GMT+10

[] Ranking at each section and finish

-:--- No data available at this section

NA No data available

Page 10/12

| Horse/Jockey Name              | Camelot Star      |
|--------------------------------|-------------------|
| Final Rank                     | 9                 |
| Fastest Section Time (Section) | 0:10.47 (Overall) |
| Top Speed [km/h] (Section)     | 66.0 (1200m)      |
| Race State                     | Finished          |

Race 7: TRADELINK: PLUMBING MADE EASY BM58 Handicap - AQUIS PARK
1540m

Track Rating: Synthetic, Weather: Fine, Rail Position: True

| Section                | Overall                  | 1400m                    | 1200m                    | 1000m                    | 800m                     | 600m                     | 400m                     | 200m                     |  |  |  |
|------------------------|--------------------------|--------------------------|--------------------------|--------------------------|--------------------------|--------------------------|--------------------------|--------------------------|--|--|--|
| Section Times          | 1:35.49 [9]<br>(0:10.47) | 1:25.02 [7]<br>(0:11.47) | 1:13.55 [7]<br>(0:11.22) | 1:02.33 [8]<br>(0:11.77) | 0:50.56 [9]<br>(0:12.13) | 0:38.43 [9]<br>(0:12.28) | 0:26.15 [9]<br>(0:13.03) | 0:13.12 [9]<br>(0:13.12) |  |  |  |
| Average Speed [km/h]   | 48.3                     | 63.8                     | 64.3                     | 61.4                     | 60.2                     | 59.6                     | 55.6                     | 55.3                     |  |  |  |
| Top Speed [km/h]       | 62.9                     | 64.4                     | 66.0                     | 63.5                     | 61.4                     | 61.9                     | 57.8                     | 58.2                     |  |  |  |
| Avg. Dist. to Rail [m] | 7.9                      | 2.0                      | 2.2                      | 1.7                      | 2.5                      | 3.5                      | 4.3                      | 5.4                      |  |  |  |
| Avg. Stride Freq. [Hz] | 2.3                      | 2.5                      | 2.5                      | 2.4                      | 2.4                      | 2.4                      | 2.3                      | 2.3                      |  |  |  |
| Avg. Stride Length [m] | 5.8                      | 7.1                      | 7.2                      | 7.2                      | 7.1                      | 7.0                      | 6.7                      | 6.7                      |  |  |  |

Report Created: Sat 12 October 2024 17:13 GMT+10

[] Ranking at each section and finish

-:--- No data available at this section

NA No data available

Page 11/12