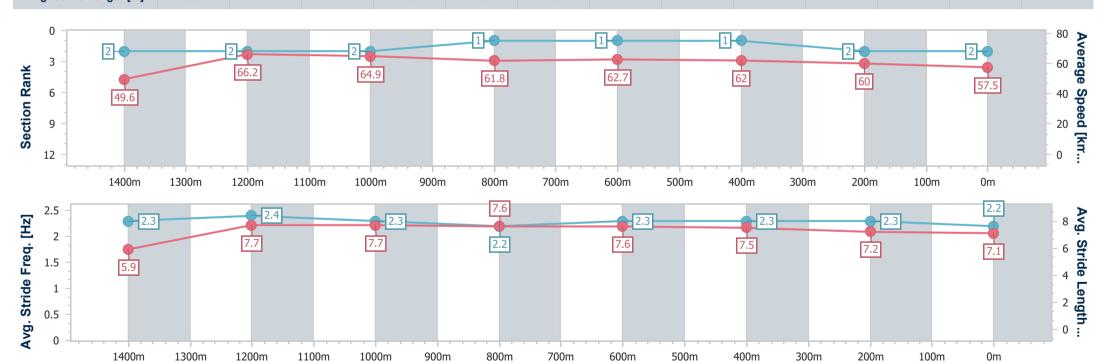

| Section                | Overall                  | 1400m                    | 1200m                    | 1000m                    | 800m                     | 600m                     | 400m                     | 200m                     |  |  |  |
|------------------------|--------------------------|--------------------------|--------------------------|--------------------------|--------------------------|--------------------------|--------------------------|--------------------------|--|--|--|
| Section Times          | 1:32.43 [3]<br>(0:10.58) | 1:21.85 [8]<br>(0:11.36) | 1:10.49 [8]<br>(0:11.08) | 0:59.41 [7]<br>(0:11.61) | 0:47.80 [6]<br>(0:11.56) | 0:36.24 [4]<br>(0:11.48) | 0:24.76 [2]<br>(0:12.01) | 0:12.75 [1]<br>(0:12.75) |  |  |  |
| Average Speed [km/h]   | 47.7                     | 64.6                     | 64.9                     | 62.7                     | 64.1                     | 64.1                     | 60.8                     | 56.9                     |  |  |  |
| Top Speed [km/h]       | 62.7                     | 65.5                     | 65.4                     | 65.1                     | 64.9                     | 65.6                     | 62.0                     | 58.9                     |  |  |  |
| Avg. Dist. to Rail [m] | 4.8                      | 2.1                      | 2.9                      | 3.5                      | 5.2                      | 5.0                      | 6.4                      | 10.0                     |  |  |  |
| Avg. Stride Freq. [Hz] | 2.1                      | 2.3                      | 2.2                      | 2.2                      | 2.3                      | 2.3                      | 2.3                      | 2.2                      |  |  |  |
| Avg. Stride Length [m] | 6.2                      | 7.9                      | 8.1                      | 8.0                      | 7.9                      | 7.7                      | 7.4                      | 7.1                      |  |  |  |