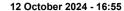

| Section                | Overall                  | 1400m                    | 1200m                    | 1000m                    | 800m                     | 600m                     | 400m                     | 200m                     |  |  |  |
|------------------------|--------------------------|--------------------------|--------------------------|--------------------------|--------------------------|--------------------------|--------------------------|--------------------------|--|--|--|
| Section Times          | 1:33.99 [7]<br>(0:10.26) | 1:23.73 [4]<br>(0:11.21) | 1:12.52 [3]<br>(0:11.22) | 1:01.30 [3]<br>(0:11.71) | 0:49.59 [3]<br>(0:11.66) | 0:37.93 [3]<br>(0:11.84) | 0:26.09 [5]<br>(0:12.57) | 0:13.52 [5]<br>(0:13.52) |  |  |  |
| Average Speed [km/h]   | 49.2                     | 64.1                     | 64.2                     | 61.6                     | 62.3                     | 61.3                     | 57.7                     | 53.4                     |  |  |  |
| Top Speed [km/h]       | 64.3                     | 65.2                     | 65.8                     | 63.5                     | 63.1                     | 63.1                     | 58.5                     | 56.2                     |  |  |  |
| Avg. Dist. to Rail [m] | 2.8                      | 0.1                      | 1.0                      | 1.0                      | 1.3                      | 2.1                      | 2.9                      | 5.1                      |  |  |  |
| Avg. Stride Freq. [Hz] | 2.1                      | 2.3                      | 2.2                      | 2.2                      | 2.2                      | 2.2                      | 2.2                      | 2.1                      |  |  |  |
| Avg. Stride Length [m] | 6.4                      | 7.7                      | 7.9                      | 8.0                      | 7.8                      | 7.7                      | 7.3                      | 7.0                      |  |  |  |