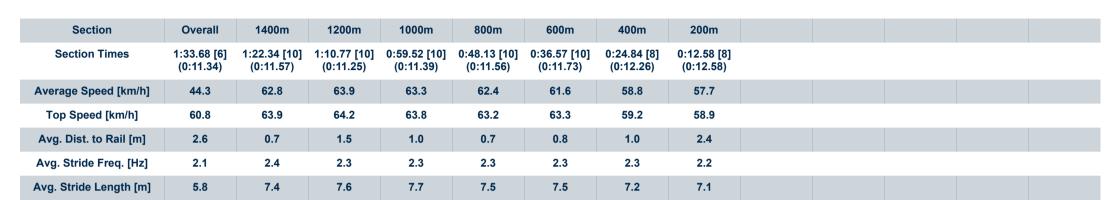

### Race 7: TRADELINK: PLUMBING MADE EASY BM58 Handicap - 1540m

12 October 2024 - 16:55

Track Rating: Synthetic, Weather: Fine, Rail Position: True

| Sectio<br>Field 1 |     | 5                |         |                     |                    | Overall<br>1:32.31<br>(0:10.11) | 1400m<br>1:22.20<br>(0:11.13) | 1200m<br>1:11.07<br>(0:11.14) | 1000m<br>0:59.93<br>(0:11.73) | 800m<br>0:48.20<br>(0:11.70) | 600m<br>0:36.50<br>(0:11.81) | 400m<br>0:24.69<br>(0:12.06) | Last 600m<br>0:36.50 |                           |
|-------------------|-----|------------------|---------|---------------------|--------------------|---------------------------------|-------------------------------|-------------------------------|-------------------------------|------------------------------|------------------------------|------------------------------|----------------------|---------------------------|
| Rank              | TAB | B Horse/Jockey   | Barrier | Top Speed<br>[km/h] | Fastest<br>Section |                                 |                               |                               |                               |                              |                              |                              |                      | Distance<br>Travelled [m] |
| 1                 | 2   | CHERBOURG        | 9       | 65.9                | 0:10.23            | 1:32.31 [1]                     | 1:22.08 [3]                   | 1:10.79 [4]                   | 0:59.60 [4]                   | 0:47.81 [4]                  | 0:36.12 [5]                  | 0:24.48 [4]                  | 0:36.12              |                           |
|                   |     | Corey Sutherland |         | 1400m               | Overall            | (0:10.23)                       | (0:11.29)                     | (0:11.19)                     | (0:11.79)                     | (0:11.69)                    | (0:11.64)                    | (0:12.03)                    |                      |                           |
| 2                 | 4   | EXPOSITION       | 12      | 67.3                | 0:10.17            | 1:32.32 [2]                     | 1:22.15 [2]                   | 1:11.00 [2]                   | 0:59.91 [2]                   | 0:48.21 [1]                  | 0:36.51 [1]                  | 0:24.70 [1]                  | 0:36.51              | +3                        |
|                   |     | Jade Hampson     |         | 1400m               | Overall            | (0:10.17)                       | (0:11.15)                     | (0:11.09)                     | (0:11.70)                     | (0:11.70)                    | (0:11.81)                    | (0:12.12)                    |                      |                           |
| 3                 | 1   | CAPITAL BOSS     | 5       | 65.6                | 0:10.58            | 1:32.43 [3]                     | 1:21.85 [8]                   | 1:10.49 [8]                   | 0:59.41 [7]                   | 0:47.80 [6]                  | 0:36.24 [4]                  | 0:24.76 [2]                  | 0:36.24              | +8                        |
|                   |     | Amy Graham       |         | 600m                | Overall            | (0:10.58)                       | (0:11.36)                     | (0:11.08)                     | (0:11.61)                     | (0:11.56)                    | (0:11.48)                    | (0:12.01)                    |                      |                           |
| 4                 | 9   | CASH ARTIST      | 7       | 65.6                | 0:10.91            | 1:33.04 [4]                     | 1:22.13 [9]                   | 1:10.75 [9]                   | 0:59.70 [9]                   | 0:48.12 [8]                  | 0:36.46 [7]                  | 0:24.71 [7]                  | 0:36.46              | -6                        |
|                   |     | Rikki Jamieson   |         | 1200m               | Overall            | (0:10.91)                       | (0:11.38)                     | (0:11.05)                     | (0:11.58)                     | (0:11.66)                    | (0:11.75)                    | (0:12.15)                    |                      |                           |
| 5                 | 8   | MRS GOSSIP       | 8       | 65.5                | 0:10.34            | 1:33.12 [5]                     | 1:22.78 [5]                   | 1:11.44 [5]                   | 1:00.30 [5]                   | 0:48.60 [5]                  | 0:36.87 [6]                  | 0:25.08 [6]                  | 0:36.87              | +4                        |
|                   |     | Sean Cormack     |         | 1400m               | Overall            | (0:10.34)                       | (0:11.34)                     | (0:11.14)                     | (0:11.70)                     | (0:11.73)                    | (0:11.79)                    | (0:12.29)                    |                      |                           |
| 6                 | 5   | PAPAL MISS       | 4       | 64.2                | 0:11.25            | 1:33.68 [6]                     | 1:22.34 [10]                  | 1:10.77 [10]                  | 0:59.52 [10]                  | 0:48.13 [10]                 | 0:36.57 [10]                 | 0:24.84 [8]                  | 0:36.57              | -9                        |
|                   |     | Jackson Morris   |         | 1200m               | 1200m              | (0:11.34)                       | (0:11.57)                     | (0:11.25)                     | (0:11.39)                     | (0:11.56)                    | (0:11.73)                    | (0:12.26)                    |                      |                           |
| 7                 | 3   | BIRMINGHAM       | 3       | 65.8                | 0:10.26            | 1:33.99 [7]                     | 1:23.73 [4]                   | 1:12.52 [3]                   | 1:01.30 [3]                   | 0:49.59 [3]                  | 0:37.93 [3]                  | 0:26.09 [5]                  | 0:37.93              | -7                        |
|                   |     | Dan McGillivray  |         | 1200m               | Overall            | (0:10.26)                       | (0:11.21)                     | (0:11.22)                     | (0:11.71)                     | (0:11.66)                    | (0:11.84)                    | (0:12.57)                    |                      |                           |
| 8                 | 12  | SHOTGUN DIVA     | 6       | 66.3                | 0:10.11            | 1:34.17 [8]                     | 1:24.06 [1]                   | 1:12.93 [1]                   | 1:01.79 [1]                   | 0:50.00 [2]                  | 0:38.32 [2]                  | 0:26.44 [3]                  | 0:38.32              | -3                        |
|                   |     | Nathan Thomas    |         | 1400m               | Overall            | (0:10.11)                       | (0:11.13)                     | (0:11.14)                     | (0:11.79)                     | (0:11.68)                    | (0:11.88)                    | (0:12.74)                    |                      |                           |
| 9                 | 10  | CAMELOT STAR     | 11      | 66.0                | 0:10.47            | 1:35.49 [9]                     | 1:25.02 [7]                   | 1:13.55 [7]                   | 1:02.33 [8]                   | 0:50.56 [9]                  | 0:38.43 [9]                  | 0:26.15 [9]                  | 0:38.43              | +0                        |
|                   |     | Jace McMurray    |         | 1200m               | Overall            | (0:10.47)                       | (0:11.47)                     | (0:11.22)                     | (0:11.77)                     | (0:12.13)                    | (0:12.28)                    | (0:13.03)                    |                      |                           |
| 10                | 7   | ITALIAN AWARD    | 1       | 65.1                | 0:10.44            | 1:41.33 [10]                    | 1:30.89 [6]                   | 1:19.58 [6]                   | 1:08.41 [6]                   | 0:56.63 [7]                  | 0:44.43 [8]                  | 0:31.77 [10]                 | 0:44.43              | -9                        |
|                   |     | Yvette Lewis     |         | 1200m               | Overall            | (0:10.44)                       | (0:11.31)                     | (0:11.17)                     | (0:11.78)                     | (0:12.20)                    | (0:12.66)                    | (0:14.42)                    |                      |                           |