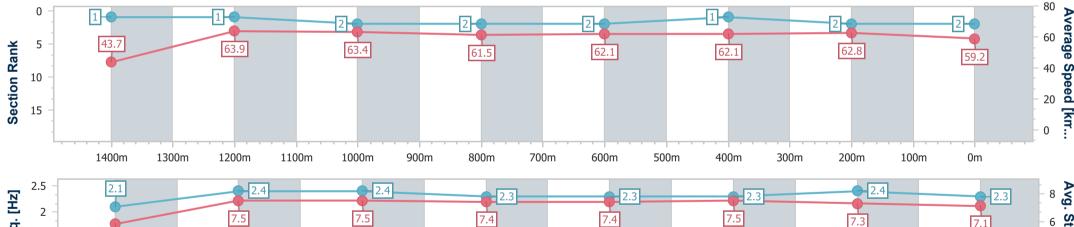

Race 6: DrinkWise Class 3 Handicap - 1500m 12 October 2024 - 14:45

Track Rating: Good 4, Weather: Fine, Rail Position: +4m Entire

| Section                | Overall                  | 1400m                    | 1200m                    | 1000m                    | 800m                     | 600m                     | 400m                     | 200m                     |  |  |  |
|------------------------|--------------------------|--------------------------|--------------------------|--------------------------|--------------------------|--------------------------|--------------------------|--------------------------|--|--|--|
| Section Times          | 1:29.54 [2]<br>(0:08.28) | 1:21.26 [1]<br>(0:11.26) | 1:10.00 [1]<br>(0:11.41) | 0:58.59 [2]<br>(0:11.76) | 0:46.83 [2]<br>(0:11.64) | 0:35.19 [2]<br>(0:11.54) | 0:23.65 [1]<br>(0:11.51) | 0:12.14 [2]<br>(0:12.14) |  |  |  |
| Average Speed [km/h]   | 43.7                     | 63.9                     | 63.4                     | 61.5                     | 62.1                     | 62.1                     | 62.8                     | 59.2                     |  |  |  |
| Top Speed [km/h]       | 62.8                     | 65.5                     | 64.5                     | 63.2                     | 63.1                     | 64.5                     | 64.0                     | 62.1                     |  |  |  |
| Avg. Dist. to Rail [m] | 9.8                      | 1.4                      | 1.0                      | 1.3                      | 0.8                      | 0.5                      | 1.0                      | 1.6                      |  |  |  |
| Avg. Stride Freq. [Hz] | 2.1                      | 2.4                      | 2.4                      | 2.3                      | 2.3                      | 2.3                      | 2.4                      | 2.3                      |  |  |  |
| Avg. Stride Length [m] | 5.8                      | 7.5                      | 7.5                      | 7.4                      | 7.4                      | 7.5                      | 7.3                      | 7.1                      |  |  |  |