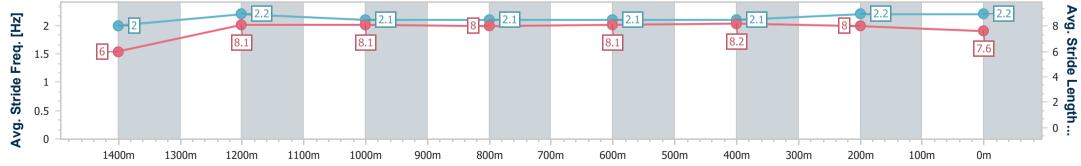

#### Eagle Farm QLD Professional

Race 6: DrinkWise Class 3 Handicap - 1500m 12 October 2024 - 14:45

Track Rating: Good 4, Weather: Fine, Rail Position: +4m Entire

| Section                | Overall                  | 1400m                    | 1200m                    | 1000m                    | 800m                     | 600m                     | 400m                     | 200m                     |  |  |  |
|------------------------|--------------------------|--------------------------|--------------------------|--------------------------|--------------------------|--------------------------|--------------------------|--------------------------|--|--|--|
| Section Times          | 1:29.23 [1]<br>(0:08.37) | 1:20.86 [5]<br>(0:11.38) | 1:09.48 [5]<br>(0:11.49) | 0:57.99 [5]<br>(0:11.74) | 0:46.25 [3]<br>(0:11.57) | 0:34.68 [5]<br>(0:11.53) | 0:23.15 [4]<br>(0:11.17) | 0:11.98 [1]<br>(0:11.98) |  |  |  |
| Average Speed [km/h]   | 43.2                     | 63.4                     | 62.8                     | 61.6                     | 62.5                     | 62.2                     | 64.6                     | 59.9                     |  |  |  |
| Top Speed [km/h]       | 61.3                     | 64.6                     | 63.5                     | 62.9                     | 63.3                     | 65.2                     | 65.7                     | 63.2                     |  |  |  |
| Avg. Dist. to Rail [m] | 8.2                      | 1.5                      | 1.9                      | 1.3                      | 0.4                      | 0.2                      | 0.3                      | 0.6                      |  |  |  |
| Avg. Stride Freq. [Hz] | 2.1                      | 2.4                      | 2.3                      | 2.3                      | 2.3                      | 2.3                      | 2.5                      | 2.4                      |  |  |  |
| Avg. Stride Length [m] | 5.7                      | 7.4                      | 7.5                      | 7.4                      | 7.5                      | 7.4                      | 7.3                      | 6.9                      |  |  |  |