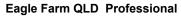

Race 6: DrinkWise Class 3 Handicap - 1500m 12 October 2024 - 14:45

Track Rating: Good 4, Weather: Fine, Rail Position: +4m Entire

| Section                | Overall                  | 1400m                    | 1200m                    | 1000m                    | 800m                     | 600m                     | 400m                     | 200m                     |  |  |  |
|------------------------|--------------------------|--------------------------|--------------------------|--------------------------|--------------------------|--------------------------|--------------------------|--------------------------|--|--|--|
| Section Times          | 1:29.91 [6]<br>(0:08.66) | 1:21.25 [9]<br>(0:11.40) | 1:09.85 [9]<br>(0:11.64) | 0:58.21 [9]<br>(0:11.61) | 0:46.60 [8]<br>(0:11.35) | 0:35.25 [6]<br>(0:11.56) | 0:23.69 [6]<br>(0:11.39) | 0:12.30 [6]<br>(0:12.30) |  |  |  |
| Average Speed [km/h]   | 42.3                     | 63.3                     | 62.3                     | 62.6                     | 63.5                     | 61.7                     | 63.3                     | 58.6                     |  |  |  |
| Top Speed [km/h]       | 64.1                     | 64.3                     | 63.4                     | 63.4                     | 63.8                     | 62.6                     | 64.0                     | 62.4                     |  |  |  |
| Avg. Dist. to Rail [m] | 14.0                     | 3.5                      | 4.9                      | 2.3                      | 0.5                      | 1.2                      | 2.0                      | 3.9                      |  |  |  |
| Avg. Stride Freq. [Hz] | 2.1                      | 2.3                      | 2.3                      | 2.2                      | 2.2                      | 2.2                      | 2.4                      | 2.3                      |  |  |  |
| Avg. Stride Length [m] | 5.5                      | 7.6                      | 7.6                      | 7.8                      | 7.8                      | 7.6                      | 7.4                      | 7.1                      |  |  |  |