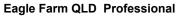

Race 6: DrinkWise Class 3 Handicap - 1500m 12 October 2024 - 14:45

Track Rating: Good 4, Weather: Fine, Rail Position: +4m Entire

| Section                | Overall                  | 1400m                    | 1200m                    | 1000m                    | 800m                     | 600m                     | 400m                     | 200m                     |      |      |   |      |     |
|------------------------|--------------------------|--------------------------|--------------------------|--------------------------|--------------------------|--------------------------|--------------------------|--------------------------|------|------|---|------|-----|
|                        |                          |                          |                          |                          |                          |                          |                          |                          |      |      |   |      |     |
| Section Times          | 1:29.78 [4]<br>(0:08.59) | 1:21.19 [8]<br>(0:11.41) | 1:09.78 [7]<br>(0:11.52) | 0:58.26 [7]<br>(0:11.72) | 0:46.54 [7]<br>(0:11.58) | 0:34.96 [8]<br>(0:11.57) | 0:23.39 [8]<br>(0:11.29) | 0:12.10 [8]<br>(0:12.10) |      |      |   |      |     |
| Average Speed [km/h]   | 42.4                     | 63.2                     | 62.4                     | 62.0                     | 62.4                     | 62.4                     | 63.5                     | 59.6                     |      |      |   |      |     |
| Top Speed [km/h]       | 62.0                     | 63.8                     | 64.1                     | 63.0                     | 63.9                     | 64.3                     | 64.5                     | 62.2                     |      |      |   |      |     |
| Avg. Dist. to Rail [m] | 8.6                      | 1.1                      | 1.9                      | 1.4                      | 1.4                      | 0.6                      | 0.4                      | 0.7                      |      |      |   |      |     |
| Avg. Stride Freq. [Hz] | 2.2                      | 2.5                      | 2.4                      | 2.4                      | 2.4                      | 2.4                      | 2.4                      | 2.4                      |      |      |   |      |     |
| Avg. Stride Length [m] | 5.2                      | 7.0                      | 7.2                      | 7.3                      | 7.4                      | 7.3                      | 7.3                      | 7.0                      |      |      |   |      |     |
|                        |                          |                          |                          |                          |                          |                          |                          |                          |      |      | 1 |      |     |
| 0 -                    |                          | 63.2                     | 62                       | .4                       | 62                       |                          | 62.4                     |                          | 62.4 | 63.5 |   | 59.6 | - A |