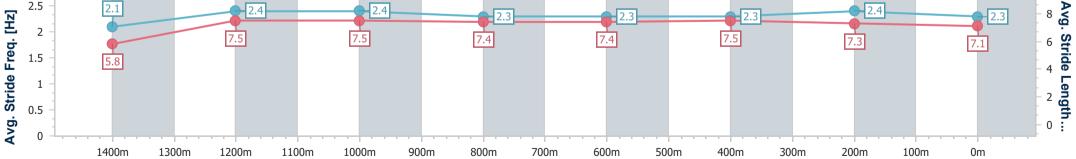

Race 6: DrinkWise Class 3 Handicap - 1500m 12 October 2024 - 14:45

Track Rating: Good 4, Weather: Fine, Rail Position: +4m Entire

| Section                | Overall                  | 1400m                    | 1200m                    | 1000m                    | 800m                     | 600m                     | 400m                     | 200m                     |  |  |  |
|------------------------|--------------------------|--------------------------|--------------------------|--------------------------|--------------------------|--------------------------|--------------------------|--------------------------|--|--|--|
| Section Times          | 1:29.54 [2]<br>(0:08.28) | 1:21.26 [1]<br>(0:11.26) | 1:10.00 [1]<br>(0:11.41) | 0:58.59 [2]<br>(0:11.76) | 0:46.83 [2]<br>(0:11.64) | 0:35.19 [2]<br>(0:11.54) | 0:23.65 [1]<br>(0:11.51) | 0:12.14 [2]<br>(0:12.14) |  |  |  |
| Average Speed [km/h]   | 43.7                     | 63.9                     | 63.4                     | 61.5                     | 62.1                     | 62.1                     | 62.8                     | 59.2                     |  |  |  |
| Top Speed [km/h]       | 62.8                     | 65.5                     | 64.5                     | 63.2                     | 63.1                     | 64.5                     | 64.0                     | 62.1                     |  |  |  |
| Avg. Dist. to Rail [m] | 9.8                      | 1.4                      | 1.0                      | 1.3                      | 0.8                      | 0.5                      | 1.0                      | 1.6                      |  |  |  |
| Avg. Stride Freq. [Hz] | 2.1                      | 2.4                      | 2.4                      | 2.3                      | 2.3                      | 2.3                      | 2.4                      | 2.3                      |  |  |  |
| Avg. Stride Length [m] | 5.8                      | 7.5                      | 7.5                      | 7.4                      | 7.4                      | 7.5                      | 7.3                      | 7.1                      |  |  |  |