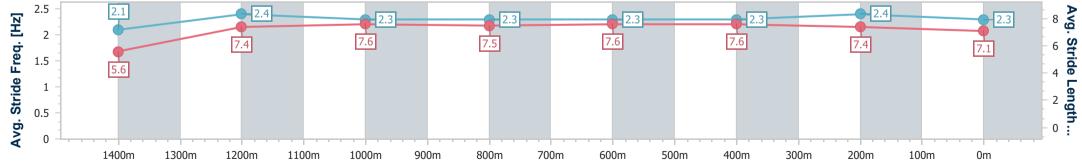

Race 6: DrinkWise Class 3 Handicap - 1500m 12 October 2024 - 14:45

Track Rating: Good 4, Weather: Fine, Rail Position: +4m Entire

| Section                | Overall                   | 1400m                    | 1200m                    | 1000m                    | 800m                     | 600m                     | 400m                     | 200m                     |  |  |  |
|------------------------|---------------------------|--------------------------|--------------------------|--------------------------|--------------------------|--------------------------|--------------------------|--------------------------|--|--|--|
| Section Times          | 1:30.08 [10]<br>(0:08.34) | 1:21.74 [3]<br>(0:11.63) | 1:10.11 [6]<br>(0:11.27) | 0:58.84 [4]<br>(0:11.77) | 0:47.07 [5]<br>(0:11.42) | 0:35.65 [3]<br>(0:11.59) | 0:24.06 [3]<br>(0:11.50) | 0:12.56 [4]<br>(0:12.56) |  |  |  |
| Average Speed [km/h]   | 43.8                      | 62.0                     | 64.4                     | 62.4                     | 63.6                     | 62.6                     | 62.7                     | 57.3                     |  |  |  |
| Top Speed [km/h]       | 60.1                      | 63.8                     | 65.2                     | 63.2                     | 64.2                     | 63.5                     | 63.8                     | 60.4                     |  |  |  |
| Avg. Dist. to Rail [m] | 14.2                      | 4.7                      | 5.7                      | 4.5                      | 1.7                      | 1.8                      | 3.4                      | 3.0                      |  |  |  |
| Avg. Stride Freq. [Hz] | 2.1                       | 2.3                      | 2.3                      | 2.2                      | 2.2                      | 2.2                      | 2.3                      | 2.2                      |  |  |  |
| Avg. Stride Length [m] | 5.7                       | 7.6                      | 7.9                      | 7.8                      | 7.9                      | 7.8                      | 7.6                      | 7.1                      |  |  |  |