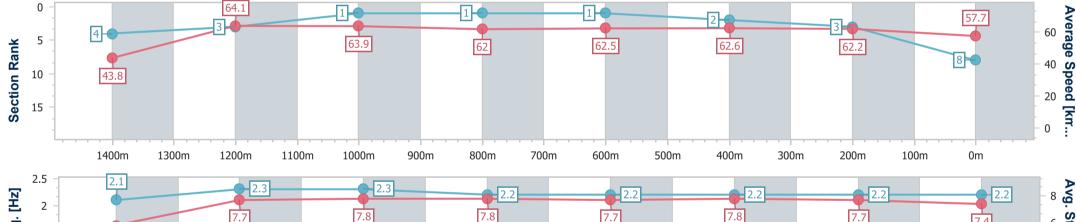

Race 6: DrinkWise Class 3 Handicap - 1500m 12 October 2024 - 14:45

Track Rating: Good 4, Weather: Fine, Rail Position: +4m Entire

| Section                | Overall                  | 1400m                    | 1200m                    | 1000m                    | 800m                     | 600m                     | 400m                     | 200m                     |  |  |  |
|------------------------|--------------------------|--------------------------|--------------------------|--------------------------|--------------------------|--------------------------|--------------------------|--------------------------|--|--|--|
| Section Times          | 1:29.96 [8]<br>(0:08.36) | 1:21.60 [4]<br>(0:11.25) | 1:10.35 [3]<br>(0:11.29) | 0:59.06 [1]<br>(0:11.77) | 0:47.29 [1]<br>(0:11.61) | 0:35.68 [1]<br>(0:11.62) | 0:24.06 [2]<br>(0:11.59) | 0:12.47 [3]<br>(0:12.47) |  |  |  |
| Average Speed [km/h]   | 43.8                     | 64.1                     | 63.9                     | 62.0                     | 62.5                     | 62.6                     | 62.2                     | 57.7                     |  |  |  |
| Top Speed [km/h]       | 62.4                     | 65.3                     | 65.4                     | 62.6                     | 63.2                     | 64.1                     | 63.3                     | 60.0                     |  |  |  |
| Avg. Dist. to Rail [m] | 12.7                     | 4.3                      | 3.5                      | 2.5                      | 2.0                      | 1.7                      | 2.8                      | 2.8                      |  |  |  |
| Avg. Stride Freq. [Hz] | 2.1                      | 2.3                      | 2.3                      | 2.2                      | 2.2                      | 2.2                      | 2.2                      | 2.2                      |  |  |  |
| Avg. Stride Length [m] | 5.8                      | 7.7                      | 7.8                      | 7.8                      | 7.7                      | 7.8                      | 7.7                      | 7.4                      |  |  |  |