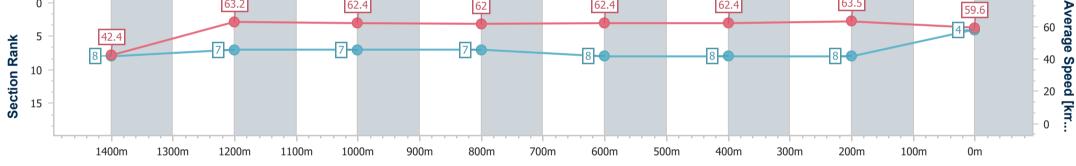

Race 6: DrinkWise Class 3 Handicap - 1500m 12 October 2024 - 14:45

Track Rating: Good 4, Weather: Fine, Rail Position: +4m Entire

| Section                | Overall                  | 1400m                    | 1200m                    | 1000m                    | 800m                     | 600m                     | 400m                     | 200m                     |  |  |  |
|------------------------|--------------------------|--------------------------|--------------------------|--------------------------|--------------------------|--------------------------|--------------------------|--------------------------|--|--|--|
| Section Times          | 1:29.96 [8]<br>(0:08.36) | 1:21.60 [4]<br>(0:11.25) | 1:10.35 [3]<br>(0:11.29) | 0:59.06 [1]<br>(0:11.77) | 0:47.29 [1]<br>(0:11.61) | 0:35.68 [1]<br>(0:11.62) | 0:24.06 [2]<br>(0:11.59) | 0:12.47 [3]<br>(0:12.47) |  |  |  |
| Average Speed [km/h]   | 43.8                     | 64.1                     | 63.9                     | 62.0                     | 62.5                     | 62.6                     | 62.2                     | 57.7                     |  |  |  |
| Top Speed [km/h]       | 62.4                     | 65.3                     | 65.4                     | 62.6                     | 63.2                     | 64.1                     | 63.3                     | 60.0                     |  |  |  |
| Avg. Dist. to Rail [m] | 12.7                     | 4.3                      | 3.5                      | 2.5                      | 2.0                      | 1.7                      | 2.8                      | 2.8                      |  |  |  |
| Avg. Stride Freq. [Hz] | 2.1                      | 2.3                      | 2.3                      | 2.2                      | 2.2                      | 2.2                      | 2.2                      | 2.2                      |  |  |  |
| Avg. Stride Length [m] | 5.8                      | 7.7                      | 7.8                      | 7.8                      | 7.7                      | 7.8                      | 7.7                      | 7.4                      |  |  |  |