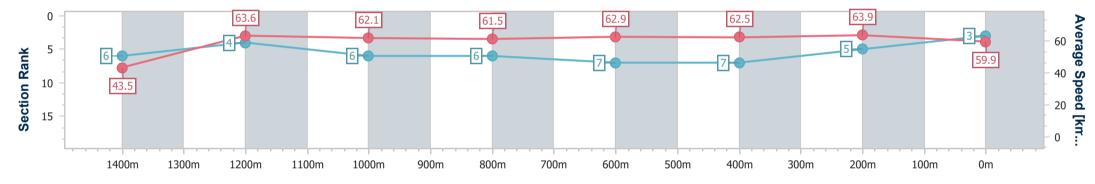

Race 6: DrinkWise Class 3 Handicap - 1500m 12 October 2024 - 14:45

Track Rating: Good 4, Weather: Fine, Rail Position: +4m Entire

| Section                | Overall                  | 1400m                    | 1200m                    | 1000m                    | 800m                     | 600m                     | 400m                     | 200m                     |  |  |  |
|------------------------|--------------------------|--------------------------|--------------------------|--------------------------|--------------------------|--------------------------|--------------------------|--------------------------|--|--|--|
| Section Times          | 1:29.58 [3]<br>(0:08.39) | 1:21.19 [6]<br>(0:11.34) | 1:09.85 [4]<br>(0:11.60) | 0:58.25 [6]<br>(0:11.90) | 0:46.35 [6]<br>(0:11.48) | 0:34.87 [7]<br>(0:11.58) | 0:23.29 [7]<br>(0:11.25) | 0:12.04 [5]<br>(0:12.04) |  |  |  |
| Average Speed [km/h]   | 43.5                     | 63.6                     | 62.1                     | 61.5                     | 62.9                     | 62.5                     | 63.9                     | 59.9                     |  |  |  |
| Top Speed [km/h]       | 62.8                     | 64.1                     | 63.1                     | 62.9                     | 63.5                     | 64.9                     | 65.0                     | 62.9                     |  |  |  |
| Avg. Dist. to Rail [m] | 11.3                     | 2.6                      | 3.4                      | 3.0                      | 1.4                      | 0.7                      | 3.3                      | 3.4                      |  |  |  |
| Avg. Stride Freq. [Hz] | 2.0                      | 2.2                      | 2.1                      | 2.1                      | 2.1                      | 2.1                      | 2.2                      | 2.2                      |  |  |  |
| Avg. Stride Length [m] | 6.0                      | 8.1                      | 8.1                      | 8.0                      | 8.1                      | 8.2                      | 8.0                      | 7.6                      |  |  |  |