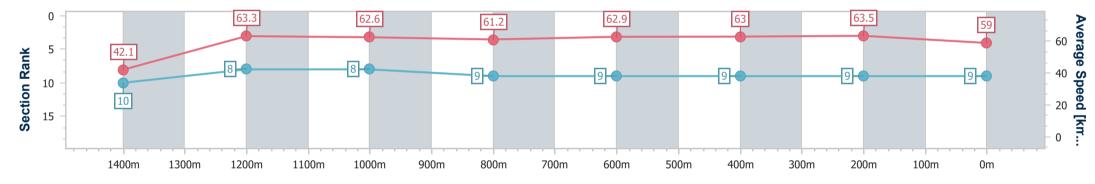

#### Eagle Farm QLD Professional

Race 6: DrinkWise Class 3 Handicap - 1500m 12 October 2024 - 14:45

Track Rating: Good 4, Weather: Fine, Rail Position: +4m Entire

| Section                | Overall                  | 1400m                     | 1200m                    | 1000m                    | 800m                     | 600m                     | 400m                     | 200m                     |  |  |  |
|------------------------|--------------------------|---------------------------|--------------------------|--------------------------|--------------------------|--------------------------|--------------------------|--------------------------|--|--|--|
| Section Times          | 1:30.08 [9]<br>(0:08.68) | 1:21.40 [10]<br>(0:11.36) | 1:10.04 [8]<br>(0:11.53) | 0:58.51 [8]<br>(0:11.95) | 0:46.56 [9]<br>(0:11.53) | 0:35.03 [9]<br>(0:11.51) | 0:23.52 [9]<br>(0:11.29) | 0:12.23 [9]<br>(0:12.23) |  |  |  |
| Average Speed [km/h]   | 42.1                     | 63.3                      | 62.6                     | 61.2                     | 62.9                     | 63.0                     | 63.5                     | 59.0                     |  |  |  |
| Top Speed [km/h]       | 62.1                     | 64.7                      | 63.2                     | 62.3                     | 63.7                     | 64.7                     | 64.9                     | 61.7                     |  |  |  |
| Avg. Dist. to Rail [m] | 10.8                     | 2.2                       | 3.7                      | 3.6                      | 1.5                      | 1.0                      | 5.4                      | 6.0                      |  |  |  |
| Avg. Stride Freq. [Hz] | 2.1                      | 2.4                       | 2.3                      | 2.3                      | 2.3                      | 2.3                      | 2.4                      | 2.3                      |  |  |  |
| Avg. Stride Length [m] | 5.6                      | 7.4                       | 7.6                      | 7.5                      | 7.6                      | 7.6                      | 7.4                      | 7.1                      |  |  |  |