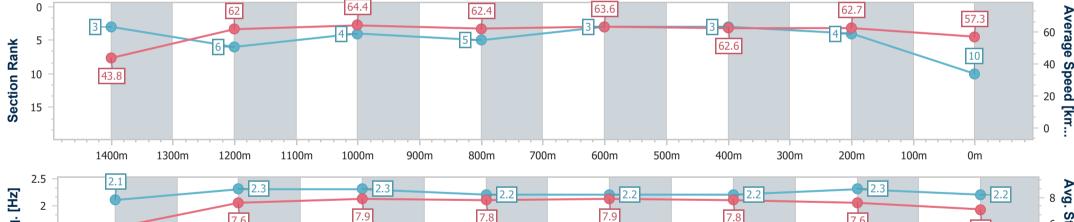

Race 6: DrinkWise Class 3 Handicap - 1500m 12 October 2024 - 14:45

Track Rating: Good 4, Weather: Fine, Rail Position: +4m Entire

| Section                | Overall                  | 1400m                    | 1200m                    | 1000m                    | 800m                     | 600m                     | 400m                     | 200m                     |  |  |  |
|------------------------|--------------------------|--------------------------|--------------------------|--------------------------|--------------------------|--------------------------|--------------------------|--------------------------|--|--|--|
| Section Times          | 1:29.54 [2]<br>(0:08.28) | 1:21.26 [1]<br>(0:11.26) | 1:10.00 [1]<br>(0:11.41) | 0:58.59 [2]<br>(0:11.76) | 0:46.83 [2]<br>(0:11.64) | 0:35.19 [2]<br>(0:11.54) | 0:23.65 [1]<br>(0:11.51) | 0:12.14 [2]<br>(0:12.14) |  |  |  |
| Average Speed [km/h]   | 43.7                     | 63.9                     | 63.4                     | 61.5                     | 62.1                     | 62.1                     | 62.8                     | 59.2                     |  |  |  |
| Top Speed [km/h]       | 62.8                     | 65.5                     | 64.5                     | 63.2                     | 63.1                     | 64.5                     | 64.0                     | 62.1                     |  |  |  |
| Avg. Dist. to Rail [m] | 9.8                      | 1.4                      | 1.0                      | 1.3                      | 0.8                      | 0.5                      | 1.0                      | 1.6                      |  |  |  |
| Avg. Stride Freq. [Hz] | 2.1                      | 2.4                      | 2.4                      | 2.3                      | 2.3                      | 2.3                      | 2.4                      | 2.3                      |  |  |  |
| Avg. Stride Length [m] | 5.8                      | 7.5                      | 7.5                      | 7.4                      | 7.4                      | 7.5                      | 7.3                      | 7.1                      |  |  |  |