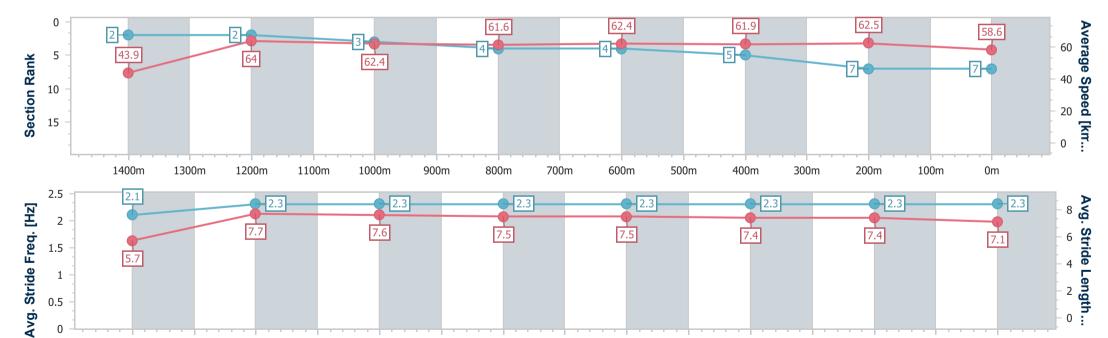

Race 6: DrinkWise Class 3 Handicap - 1500m

12 October 2024 - 14:45 Track Rating: Good 4, Weather: Fine, Rail Position: +4m Entire

| Section                | Overall                  | 1400m                    | 1200m                    | 1000m                    | 800m                     | 600m                     | 400m                     | 200m                     |  |  |  |
|------------------------|--------------------------|--------------------------|--------------------------|--------------------------|--------------------------|--------------------------|--------------------------|--------------------------|--|--|--|
| Section Times          | 1:29.92 [7]<br>(0:08.32) | 1:21.60 [2]<br>(0:11.29) | 1:10.31 [2]<br>(0:11.58) | 0:58.73 [3]<br>(0:11.80) | 0:46.93 [4]<br>(0:11.52) | 0:35.41 [4]<br>(0:11.63) | 0:23.78 [5]<br>(0:11.48) | 0:12.30 [7]<br>(0:12.30) |  |  |  |
| Average Speed [km/h]   | 43.9                     | 64.0                     | 62.4                     | 61.6                     | 62.4                     | 61.9                     | 62.5                     | 58.6                     |  |  |  |
| Top Speed [km/h]       | 62.7                     | 65.3                     | 62.6                     | 62.4                     | 63.4                     | 64.4                     | 64.5                     | 60.6                     |  |  |  |
| Avg. Dist. to Rail [m] | 12.6                     | 3.4                      | 2.8                      | 2.1                      | 0.4                      | 0.4                      | 0.6                      | 0.6                      |  |  |  |
| Avg. Stride Freq. [Hz] | 2.1                      | 2.3                      | 2.3                      | 2.3                      | 2.3                      | 2.3                      | 2.3                      | 2.3                      |  |  |  |
| Avg. Stride Length [m] | 5.7                      | 7.7                      | 7.6                      | 7.5                      | 7.5                      | 7.4                      | 7.4                      | 7.1                      |  |  |  |