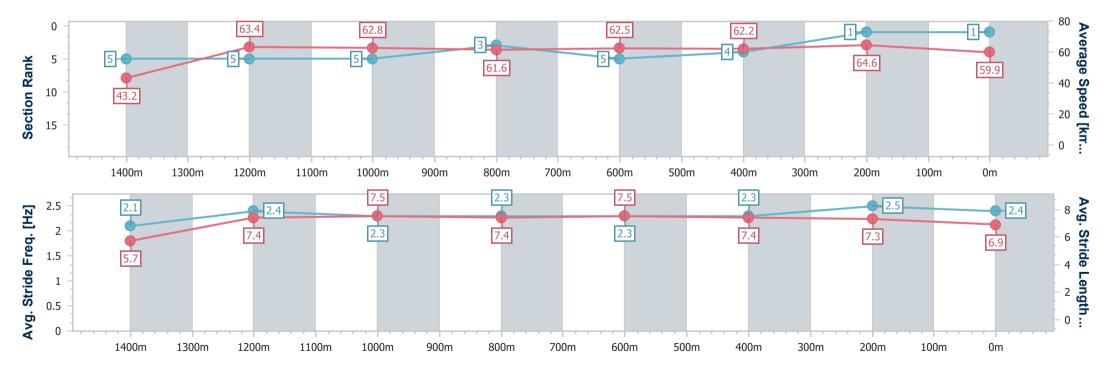

#### Eagle Farm QLD Professional

Race 6: DrinkWise Class 3 Handicap - 1500m 12 October 2024 - 14:45

Track Rating: Good 4, Weather: Fine, Rail Position: +4m Entire

| Section                | Overall                  | 1400m                    | 1200m                    | 1000m                    | 800m                     | 600m                     | 400m                     | 200m                     |  |  |  |
|------------------------|--------------------------|--------------------------|--------------------------|--------------------------|--------------------------|--------------------------|--------------------------|--------------------------|--|--|--|
| Section Times          | 1:29.23 [1]<br>(0:08.37) | 1:20.86 [5]<br>(0:11.38) | 1:09.48 [5]<br>(0:11.49) | 0:57.99 [5]<br>(0:11.74) | 0:46.25 [3]<br>(0:11.57) | 0:34.68 [5]<br>(0:11.53) | 0:23.15 [4]<br>(0:11.17) | 0:11.98 [1]<br>(0:11.98) |  |  |  |
| Average Speed [km/h]   | 43.2                     | 63.4                     | 62.8                     | 61.6                     | 62.5                     | 62.2                     | 64.6                     | 59.9                     |  |  |  |
| Top Speed [km/h]       | 61.3                     | 64.6                     | 63.5                     | 62.9                     | 63.3                     | 65.2                     | 65.7                     | 63.2                     |  |  |  |
| Avg. Dist. to Rail [m] | 8.2                      | 1.5                      | 1.9                      | 1.3                      | 0.4                      | 0.2                      | 0.3                      | 0.6                      |  |  |  |
| Avg. Stride Freq. [Hz] | 2.1                      | 2.4                      | 2.3                      | 2.3                      | 2.3                      | 2.3                      | 2.5                      | 2.4                      |  |  |  |
| Avg. Stride Length [m] | 5.7                      | 7.4                      | 7.5                      | 7.4                      | 7.5                      | 7.4                      | 7.3                      | 6.9                      |  |  |  |