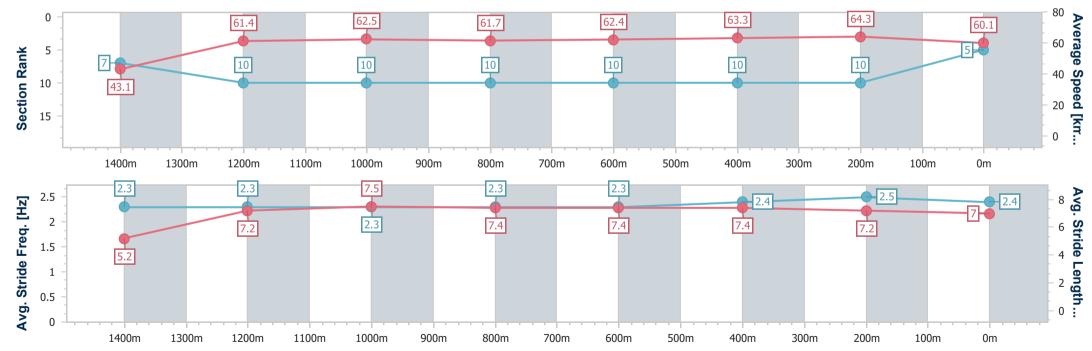

Race 6: DrinkWise Class 3 Handicap - 1500m 12 October 2024 - 14:45

Track Rating: Good 4, Weather: Fine, Rail Position: +4m Entire

| Section                | Overall                  | 1400m                    | 1200m                     | 1000m                     | 800m                      | 600m                      | 400m                      | 200m                      |  |  |  |
|------------------------|--------------------------|--------------------------|---------------------------|---------------------------|---------------------------|---------------------------|---------------------------|---------------------------|--|--|--|
| Section Times          | 1:29.87 [5]<br>(0:08.55) | 1:21.32 [7]<br>(0:11.76) | 1:09.56 [10]<br>(0:11.54) | 0:58.02 [10]<br>(0:11.79) | 0:46.23 [10]<br>(0:11.58) | 0:34.65 [10]<br>(0:11.46) | 0:23.19 [10]<br>(0:11.20) | 0:11.99 [10]<br>(0:11.99) |  |  |  |
| Average Speed [km/h]   | 43.1                     | 61.4                     | 62.5                      | 61.7                      | 62.4                      | 63.3                      | 64.3                      | 60.1                      |  |  |  |
| Top Speed [km/h]       | 59.1                     | 63.1                     | 63.7                      | 62.5                      | 63.6                      | 64.5                      | 65.7                      | 62.6                      |  |  |  |
| Avg. Dist. to Rail [m] | 17.0                     | 4.2                      | 3.2                       | 2.7                       | 1.2                       | 1.0                       | 5.6                       | 6.5                       |  |  |  |
| Avg. Stride Freq. [Hz] | 2.3                      | 2.3                      | 2.3                       | 2.3                       | 2.3                       | 2.4                       | 2.5                       | 2.4                       |  |  |  |
| Avg. Stride Length [m] | 5.2                      | 7.2                      | 7.5                       | 7.4                       | 7.4                       | 7.4                       | 7.2                       | 7.0                       |  |  |  |