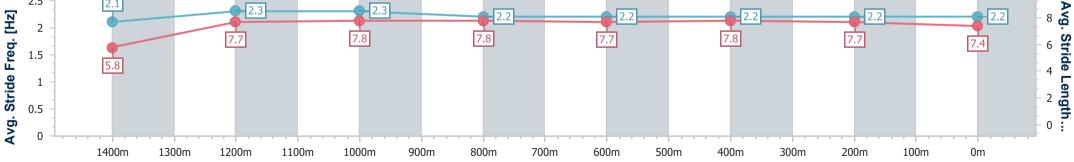

Race 6: DrinkWise Class 3 Handicap - 1500m 12 October 2024 - 14:45

Track Rating: Good 4, Weather: Fine, Rail Position: +4m Entire

| Section                | Overall                  | 1400m                    | 1200m                    | 1000m                    | 800m                     | 600m                     | 400m                     | 200m                     |  |  |  |
|------------------------|--------------------------|--------------------------|--------------------------|--------------------------|--------------------------|--------------------------|--------------------------|--------------------------|--|--|--|
| Section Times          | 1:29.96 [8]<br>(0:08.36) | 1:21.60 [4]<br>(0:11.25) | 1:10.35 [3]<br>(0:11.29) | 0:59.06 [1]<br>(0:11.77) | 0:47.29 [1]<br>(0:11.61) | 0:35.68 [1]<br>(0:11.62) | 0:24.06 [2]<br>(0:11.59) | 0:12.47 [3]<br>(0:12.47) |  |  |  |
| Average Speed [km/h]   | 43.8                     | 64.1                     | 63.9                     | 62.0                     | 62.5                     | 62.6                     | 62.2                     | 57.7                     |  |  |  |
| Top Speed [km/h]       | 62.4                     | 65.3                     | 65.4                     | 62.6                     | 63.2                     | 64.1                     | 63.3                     | 60.0                     |  |  |  |
| Avg. Dist. to Rail [m] | 12.7                     | 4.3                      | 3.5                      | 2.5                      | 2.0                      | 1.7                      | 2.8                      | 2.8                      |  |  |  |
| Avg. Stride Freq. [Hz] | 2.1                      | 2.3                      | 2.3                      | 2.2                      | 2.2                      | 2.2                      | 2.2                      | 2.2                      |  |  |  |
| Avg. Stride Length [m] | 5.8                      | 7.7                      | 7.8                      | 7.8                      | 7.7                      | 7.8                      | 7.7                      | 7.4                      |  |  |  |