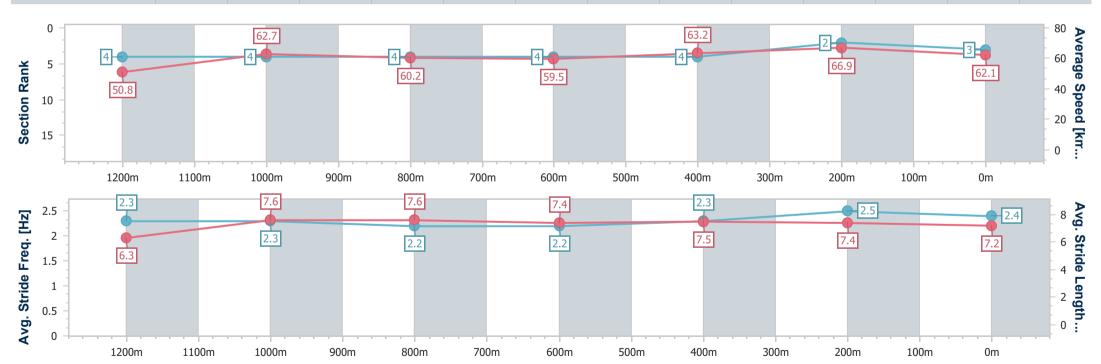

Race 9: U&U Recruitment Class 6 Handicap - 1400m

12 October 2024 - 16:38

Track Rating: Good 4, Weather: Fine, Rail Position: +4m Entire

| Section                | Overall                  | 1200m                    | 1000m                    | 800m                     | 600m                     | 400m                     | 200m                     |  |  |  |
|------------------------|--------------------------|--------------------------|--------------------------|--------------------------|--------------------------|--------------------------|--------------------------|--|--|--|
| Section Times          | 1:23.73 [3]<br>(0:14.20) | 1:09.53 [4]<br>(0:11.52) | 0:58.01 [4]<br>(0:11.99) | 0:46.02 [4]<br>(0:12.13) | 0:33.89 [4]<br>(0:11.54) | 0:22.35 [4]<br>(0:10.74) | 0:11.61 [2]<br>(0:11.61) |  |  |  |
| Average Speed [km/h]   | 50.8                     | 62.7                     | 60.2                     | 59.5                     | 63.2                     | 66.9                     | 62.1                     |  |  |  |
| Top Speed [km/h]       | 62.5                     | 63.8                     | 61.8                     | 61.3                     | 65.0                     | 67.9                     | 66.6                     |  |  |  |
| Avg. Dist. to Rail [m] | 2.7                      | 2.2                      | 1.5                      | 0.6                      | 1.9                      | 2.0                      | 2.0                      |  |  |  |
| Avg. Stride Freq. [Hz] | 2.3                      | 2.3                      | 2.2                      | 2.2                      | 2.3                      | 2.5                      | 2.4                      |  |  |  |
| Avg. Stride Length [m] | 6.3                      | 7.6                      | 7.6                      | 7.4                      | 7.5                      | 7.4                      | 7.2                      |  |  |  |