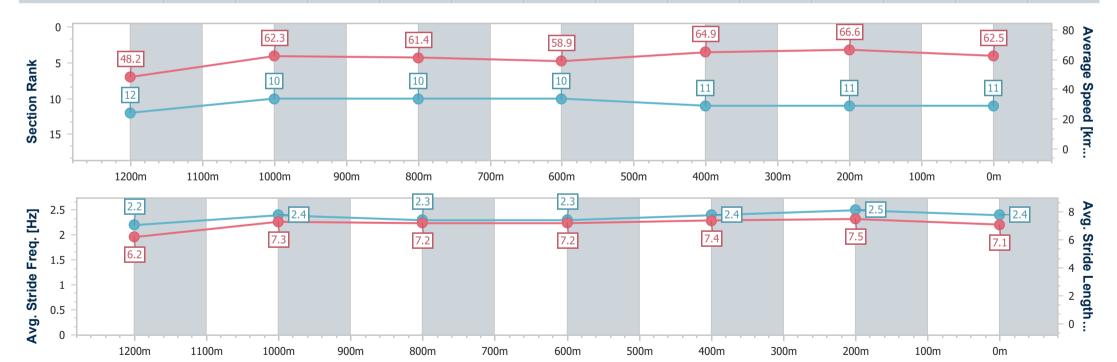

#### Eagle Farm QLD Professional

Race 9: U&U Recruitment Class 6 Handicap - 1400m

12 October 2024 - 16:38

Track Rating: Good 4, Weather: Fine, Rail Position: +4m Entire

| Section                | Overall                   | 1200m                     | 1000m                     | 800m                      | 600m                      | 400m                      | 200m                      |  |
|------------------------|---------------------------|---------------------------|---------------------------|---------------------------|---------------------------|---------------------------|---------------------------|--|
| Section Times          | 1:24.29 [11]<br>(0:15.01) | 1:09.28 [12]<br>(0:11.54) | 0:57.74 [10]<br>(0:11.86) | 0:45.88 [10]<br>(0:12.30) | 0:33.58 [10]<br>(0:11.26) | 0:22.32 [11]<br>(0:10.78) | 0:11.54 [11]<br>(0:11.54) |  |
| Average Speed [km/h]   | 48.2                      | 62.3                      | 61.4                      | 58.9                      | 64.9                      | 66.6                      | 62.5                      |  |
| Top Speed [km/h]       | 63.3                      | 63.6                      | 62.9                      | 61.1                      | 68.8                      | 69.3                      | 65.8                      |  |
| Avg. Dist. to Rail [m] | 8.7                       | 1.9                       | 1.8                       | 1.3                       | 3.3                       | 8.6                       | 8.9                       |  |
| Avg. Stride Freq. [Hz] | 2.2                       | 2.4                       | 2.3                       | 2.3                       | 2.4                       | 2.5                       | 2.4                       |  |
| Avg. Stride Length [m] | 6.2                       | 7.3                       | 7.2                       | 7.2                       | 7.4                       | 7.5                       | 7.1                       |  |