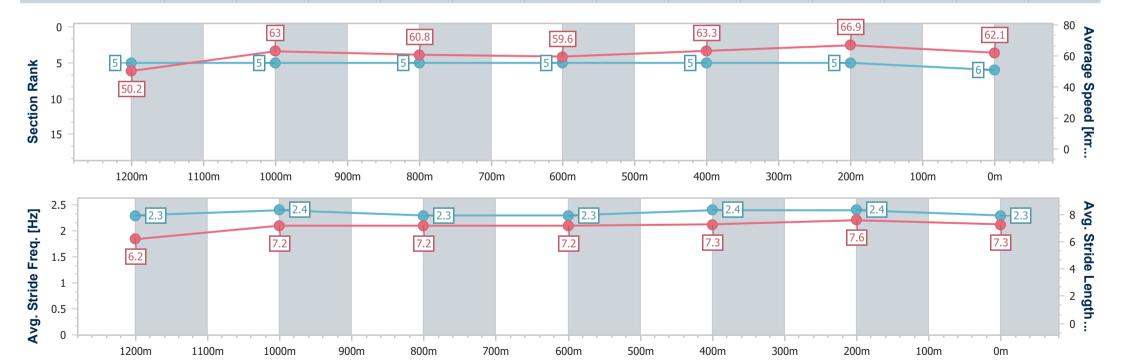

#### Eagle Farm QLD Professional

Race 9: U&U Recruitment Class 6 Handicap - 1400m

12 October 2024 - 16:38

Track Rating: Good 4, Weather: Fine, Rail Position: +4m Entire

| Section                | Overall                  | 1200m                    | 1000m                    | 800m                     | 600m                     | 400m                     | 200m                     |  |  |  |
|------------------------|--------------------------|--------------------------|--------------------------|--------------------------|--------------------------|--------------------------|--------------------------|--|--|--|
| Section Times          | 1:23.75 [4]<br>(0:14.67) | 1:09.08 [8]<br>(0:11.47) | 0:57.61 [8]<br>(0:11.96) | 0:45.65 [8]<br>(0:12.25) | 0:33.40 [8]<br>(0:11.31) | 0:22.09 [8]<br>(0:10.68) | 0:11.41 [6]<br>(0:11.41) |  |  |  |
| Average Speed [km/h]   | 49.2                     | 62.9                     | 60.8                     | 59.0                     | 64.7                     | 67.2                     | 63.1                     |  |  |  |
| Top Speed [km/h]       | 62.4                     | 63.2                     | 61.7                     | 61.8                     | 68.2                     | 68.5                     | 65.8                     |  |  |  |
| Avg. Dist. to Rail [m] | 4.1                      | 1.9                      | 1.5                      | 1.2                      | 2.9                      | 5.2                      | 5.5                      |  |  |  |
| Avg. Stride Freq. [Hz] | 2.2                      | 2.3                      | 2.3                      | 2.3                      | 2.4                      | 2.4                      | 2.4                      |  |  |  |
| Avg. Stride Length [m] | 6.3                      | 7.5                      | 7.3                      | 7.2                      | 7.4                      | 7.6                      | 7.4                      |  |  |  |

Report Created: Sat 12 October 2024 16:53 GMT+10

[] Ranking at each section and finish

-:--- No data available at this section

NA No data available

Page 8/16

| Horse/Jockey Name              | Cloudland      |
|--------------------------------|----------------|
| Final Rank                     | 5              |
| Fastest Section Time (Section) | 0:10.90 (400m) |
| Top Speed [km/h] (Section)     | 66.9 (400m)    |
| Race State                     | Finished       |

Race 9: U&U Recruitment Class 6 Handicap - 1400m

12 October 2024 - 16:38

Track Rating: Good 4, Weather: Fine, Rail Position: +4m Entire

BRISBANE RACING CLUB

| Section                | Overall                  | 1200m                    | 1000m                    | 800m                     | 600m                     | 400m                     | 200m                     |  |  |
|------------------------|--------------------------|--------------------------|--------------------------|--------------------------|--------------------------|--------------------------|--------------------------|--|--|
| Section Times          | 1:23.75 [5]<br>(0:14.10) | 1:09.65 [3]<br>(0:11.41) | 0:58.24 [3]<br>(0:12.02) | 0:46.22 [3]<br>(0:12.17) | 0:34.05 [3]<br>(0:11.57) | 0:22.48 [2]<br>(0:10.90) | 0:11.58 [4]<br>(0:11.58) |  |  |
| Average Speed [km/h]   | 51.2                     | 63.3                     | 60.7                     | 59.5                     | 62.9                     | 65.8                     | 62.3                     |  |  |
| Top Speed [km/h]       | 62.8                     | 64.0                     | 61.8                     | 60.9                     | 65.1                     | 66.9                     | 65.2                     |  |  |
| Avg. Dist. to Rail [m] | 5.1                      | 3.1                      | 2.6                      | 1.4                      | 1.9                      | 4.3                      | 5.0                      |  |  |
| Avg. Stride Freq. [Hz] | 2.2                      | 2.2                      | 2.2                      | 2.2                      | 2.3                      | 2.4                      | 2.3                      |  |  |
| Avg. Stride Length [m] | 6.5                      | 7.9                      | 7.6                      | 7.6                      | 7.6                      | 7.5                      | 7.4                      |  |  |