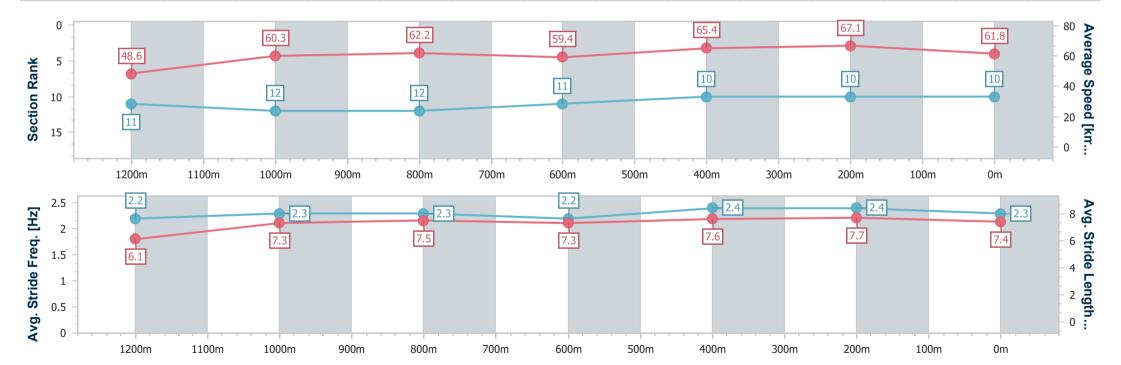

Race 9: U&U Recruitment Class 6 Handicap - 1400m

12 October 2024 - 16:38

Track Rating: Good 4, Weather: Fine, Rail Position: +4m Entire

| Section                | Overall                   | 1200m                     | 1000m                     | 800m                      | 600m                      | 400m                      | 200m                      |  |
|------------------------|---------------------------|---------------------------|---------------------------|---------------------------|---------------------------|---------------------------|---------------------------|--|
| Section Times          | 1:24.26 [10]<br>(0:14.96) | 1:09.30 [11]<br>(0:11.96) | 0:57.34 [12]<br>(0:11.67) | 0:45.67 [12]<br>(0:12.17) | 0:33.50 [11]<br>(0:11.08) | 0:22.42 [10]<br>(0:10.74) | 0:11.68 [10]<br>(0:11.68) |  |
| Average Speed [km/h]   | 48.6                      | 60.3                      | 62.2                      | 59.4                      | 65.4                      | 67.1                      | 61.8                      |  |
| Top Speed [km/h]       | 59.8                      | 62.0                      | 65.2                      | 61.6                      | 68.6                      | 68.7                      | 64.3                      |  |
| Avg. Dist. to Rail [m] | 10.1                      | 3.6                       | 1.6                       | 1.0                       | 1.7                       | 2.4                       | 1.3                       |  |
| Avg. Stride Freq. [Hz] | 2.2                       | 2.3                       | 2.3                       | 2.2                       | 2.4                       | 2.4                       | 2.3                       |  |
| Avg. Stride Length [m] | 6.1                       | 7.3                       | 7.5                       | 7.3                       | 7.6                       | 7.7                       | 7.4                       |  |