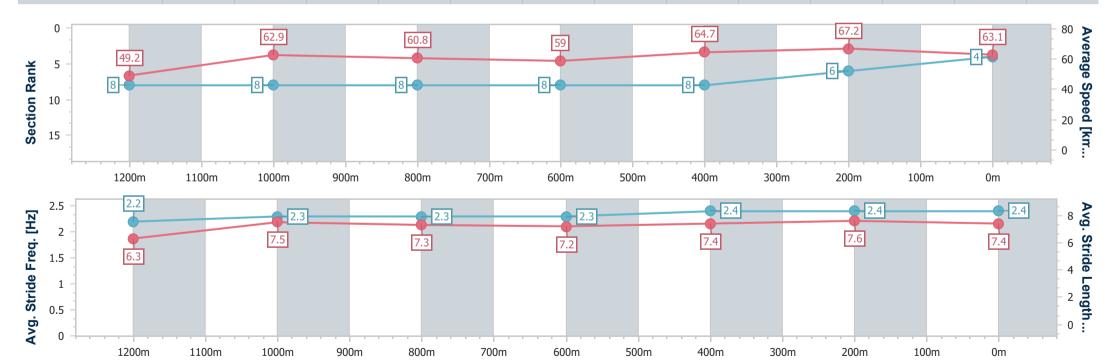

#### Eagle Farm QLD Professional

Race 9: U&U Recruitment Class 6 Handicap - 1400m

12 October 2024 - 16:38

Track Rating: Good 4, Weather: Fine, Rail Position: +4m Entire

| Section                | Overall                  | 1200m                    | 1000m                    | 800m                     | 600m                     | 400m                     | 200m                     |  |  |  |
|------------------------|--------------------------|--------------------------|--------------------------|--------------------------|--------------------------|--------------------------|--------------------------|--|--|--|
| Section Times          | 1:23.75 [4]<br>(0:14.67) | 1:09.08 [8]<br>(0:11.47) | 0:57.61 [8]<br>(0:11.96) | 0:45.65 [8]<br>(0:12.25) | 0:33.40 [8]<br>(0:11.31) | 0:22.09 [8]<br>(0:10.68) | 0:11.41 [6]<br>(0:11.41) |  |  |  |
| Average Speed [km/h]   | 49.2                     | 62.9                     | 60.8                     | 59.0                     | 64.7                     | 67.2                     | 63.1                     |  |  |  |
| Top Speed [km/h]       | 62.4                     | 63.2                     | 61.7                     | 61.8                     | 68.2                     | 68.5                     | 65.8                     |  |  |  |
| Avg. Dist. to Rail [m] | 4.1                      | 1.9                      | 1.5                      | 1.2                      | 2.9                      | 5.2                      | 5.5                      |  |  |  |
| Avg. Stride Freq. [Hz] | 2.2                      | 2.3                      | 2.3                      | 2.3                      | 2.4                      | 2.4                      | 2.4                      |  |  |  |
| Avg. Stride Length [m] | 6.3                      | 7.5                      | 7.3                      | 7.2                      | 7.4                      | 7.6                      | 7.4                      |  |  |  |