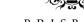

Race 9: U&U Recruitment Class 6 Handicap - 1400m

12 October 2024 - 16:38

Track Rating: Good 4, Weather: Fine, Rail Position: +4m Entire

BRISBANE RACING CLUB

| Section                | Overall                  | 1200m                    | 1000m                    | 800m                     | 600m                     | 400m                     | 200m                     |  |  |
|------------------------|--------------------------|--------------------------|--------------------------|--------------------------|--------------------------|--------------------------|--------------------------|--|--|
| Section Times          | 1:23.75 [5]<br>(0:14.10) | 1:09.65 [3]<br>(0:11.41) | 0:58.24 [3]<br>(0:12.02) | 0:46.22 [3]<br>(0:12.17) | 0:34.05 [3]<br>(0:11.57) | 0:22.48 [2]<br>(0:10.90) | 0:11.58 [4]<br>(0:11.58) |  |  |
| Average Speed [km/h]   | 51.2                     | 63.3                     | 60.7                     | 59.5                     | 62.9                     | 65.8                     | 62.3                     |  |  |
| Top Speed [km/h]       | 62.8                     | 64.0                     | 61.8                     | 60.9                     | 65.1                     | 66.9                     | 65.2                     |  |  |
| Avg. Dist. to Rail [m] | 5.1                      | 3.1                      | 2.6                      | 1.4                      | 1.9                      | 4.3                      | 5.0                      |  |  |
| Avg. Stride Freq. [Hz] | 2.2                      | 2.2                      | 2.2                      | 2.2                      | 2.3                      | 2.4                      | 2.3                      |  |  |
| Avg. Stride Length [m] | 6.5                      | 7.9                      | 7.6                      | 7.6                      | 7.6                      | 7.5                      | 7.4                      |  |  |