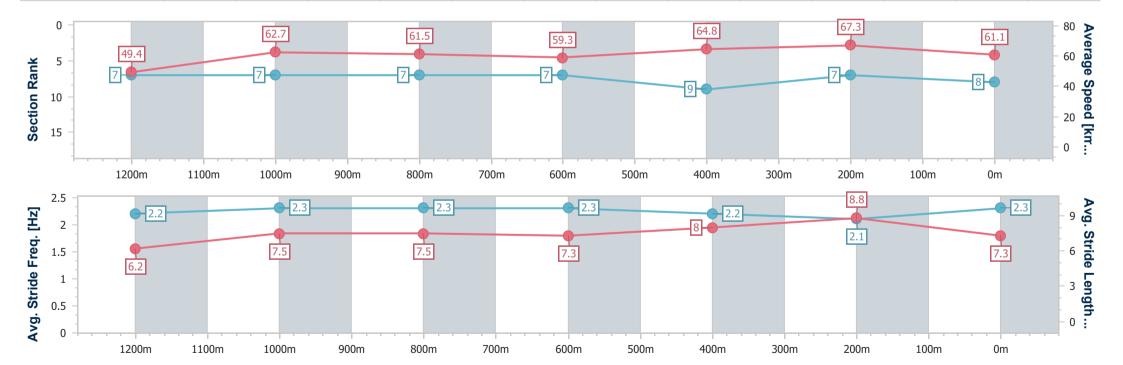

Finished

#### Eagle Farm QLD Professional

Race 9: U&U Recruitment Class 6 Handicap - 1400m

12 October 2024 - 16:38

Track Rating: Good 4, Weather: Fine, Rail Position: +4m Entire

| Section                | Overall                  | 1200m                    | 1000m                    | 800m                     | 600m                     | 400m                     | 200m                     |
|------------------------|--------------------------|--------------------------|--------------------------|--------------------------|--------------------------|--------------------------|--------------------------|
| Section Times          | 1:24.15 [8]<br>(0:14.61) | 1:09.54 [7]<br>(0:11.52) | 0:58.02 [7]<br>(0:11.81) | 0:46.21 [7]<br>(0:12.31) | 0:33.90 [7]<br>(0:11.43) | 0:22.47 [9]<br>(0:10.72) | 0:11.75 [7]<br>(0:11.75) |
| Average Speed [km/h]   | 49.4                     | 62.7                     | 61.5                     | 59.3                     | 64.8                     | 67.3                     | 61.1                     |
| Top Speed [km/h]       | 62.5                     | 63.4                     | 62.4                     | 61.1                     | 67.8                     | 68.4                     | 65.7                     |
| Avg. Dist. to Rail [m] | 3.4                      | 2.4                      | 2.1                      | 3.5                      | 5.5                      | 7.8                      | 7.3                      |
| Avg. Stride Freq. [Hz] | 2.2                      | 2.3                      | 2.3                      | 2.3                      | 2.2                      | 2.1                      | 2.3                      |
| Avg. Stride Length [m] | 6.2                      | 7.5                      | 7.5                      | 7.3                      | 8.0                      | 8.8                      | 7.3                      |

Report Created: Sat 12 October 2024 16:53 GMT+10

[] Ranking at each section and finish

-:--- No data available at this section

NA No data available

Page 12/16

| Horse/Jockey Name              | Starry Eyes    |
|--------------------------------|----------------|
| Final Rank                     | 9              |
| Fastest Section Time (Section) | 0:10.79 (400m) |
| Top Speed [km/h] (Section)     | 68.7 (600m)    |
| Race State                     | Finished       |