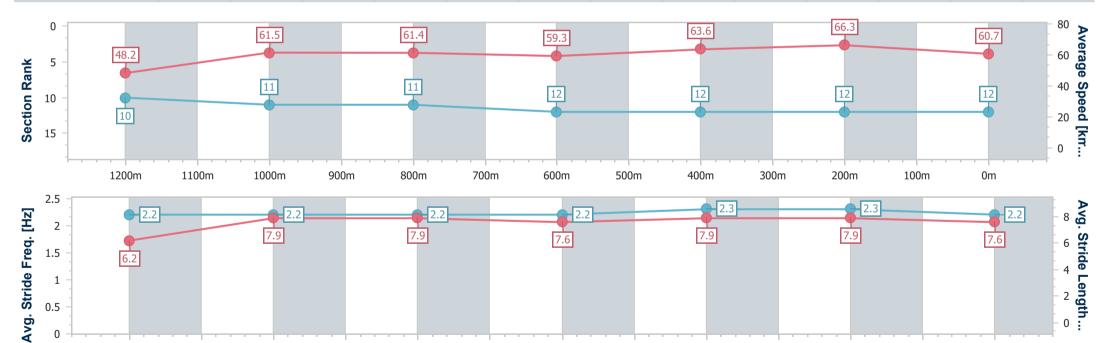

Race 9: U&U Recruitment Class 6 Handicap - 1400m

12 October 2024 - 16:38

Track Rating: Good 4, Weather: Fine, Rail Position: +4m Entire

| Section                | Overall                   | 1200m                     | 1000m                     | 800m                      | 600m                      | 400m                      | 200m                      |  |
|------------------------|---------------------------|---------------------------|---------------------------|---------------------------|---------------------------|---------------------------|---------------------------|--|
| Section Times          | 1:24.94 [12]<br>(0:14.95) | 1:09.99 [10]<br>(0:11.77) | 0:58.22 [11]<br>(0:11.85) | 0:46.37 [11]<br>(0:12.21) | 0:34.16 [12]<br>(0:11.42) | 0:22.74 [12]<br>(0:10.85) | 0:11.89 [12]<br>(0:11.89) |  |
| Average Speed [km/h]   | 48.2                      | 61.5                      | 61.4                      | 59.3                      | 63.6                      | 66.3                      | 60.7                      |  |
| Top Speed [km/h]       | 60.1                      | 62.5                      | 62.1                      | 61.5                      | 65.6                      | 67.0                      | 65.6                      |  |
| Avg. Dist. to Rail [m] | 5.5                       | 2.9                       | 2.4                       | 1.2                       | 2.6                       | 6.7                       | 4.8                       |  |
| Avg. Stride Freq. [Hz] | 2.2                       | 2.2                       | 2.2                       | 2.2                       | 2.3                       | 2.3                       | 2.2                       |  |
| Avg. Stride Length [m] | 6.2                       | 7.9                       | 7.9                       | 7.6                       | 7.9                       | 7.9                       | 7.6                       |  |