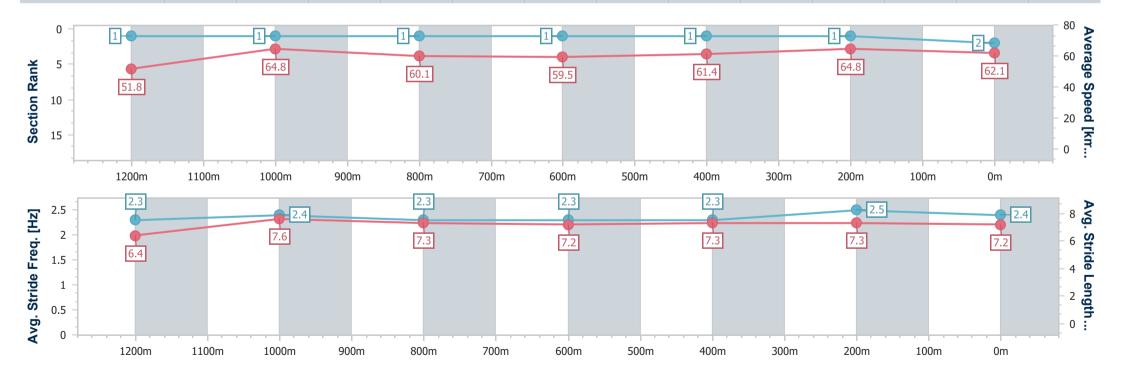

#### Eagle Farm QLD Professional

Race 9: U&U Recruitment Class 6 Handicap - 1400m

12 October 2024 - 16:38

Track Rating: Good 4, Weather: Fine, Rail Position: +4m Entire

| Section                | Overall                  | 1200m                    | 1000m                    | 800m                     | 600m                     | 400m                     | 200m                     |
|------------------------|--------------------------|--------------------------|--------------------------|--------------------------|--------------------------|--------------------------|--------------------------|
| Section Times          | 1:23.71 [2]<br>(0:13.96) | 1:09.75 [1]<br>(0:11.15) | 0:58.60 [1]<br>(0:12.00) | 0:46.60 [1]<br>(0:12.15) | 0:34.45 [1]<br>(0:11.74) | 0:22.71 [1]<br>(0:11.11) | 0:11.60 [1]<br>(0:11.60) |
| Average Speed [km/h]   | 51.8                     | 64.8                     | 60.1                     | 59.5                     | 61.4                     | 64.8                     | 62.1                     |
| Top Speed [km/h]       | 65.0                     | 66.1                     | 61.2                     | 59.6                     | 63.5                     | 65.7                     | 65.0                     |
| Avg. Dist. to Rail [m] | 8.4                      | 3.8                      | 1.0                      | 0.3                      | 0.5                      | 2.7                      | 3.5                      |
| Avg. Stride Freq. [Hz] | 2.3                      | 2.4                      | 2.3                      | 2.3                      | 2.3                      | 2.5                      | 2.4                      |
| Avg. Stride Length [m] | 6.4                      | 7.6                      | 7.3                      | 7.2                      | 7.3                      | 7.3                      | 7.2                      |