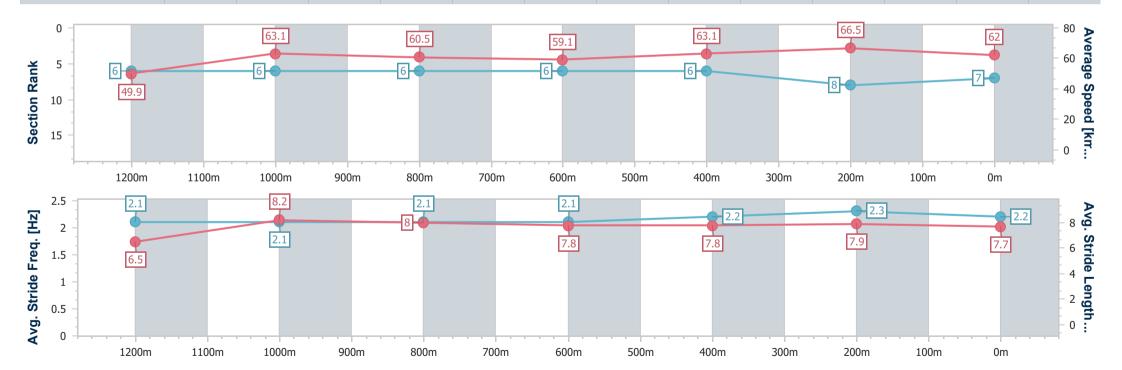

#### Eagle Farm QLD Professional

Race 9: U&U Recruitment Class 6 Handicap - 1400m

12 October 2024 - 16:38

Track Rating: Good 4, Weather: Fine, Rail Position: +4m Entire

| Section                | Overall                  | 1200m                    | 1000m                    | 800m                     | 600m                     | 400m                     | 200m                     |
|------------------------|--------------------------|--------------------------|--------------------------|--------------------------|--------------------------|--------------------------|--------------------------|
| Section Times          | 1:23.87 [6]<br>(0:14.38) | 1:09.49 [5]<br>(0:11.43) | 0:58.06 [5]<br>(0:11.99) | 0:46.07 [5]<br>(0:12.21) | 0:33.86 [5]<br>(0:11.48) | 0:22.38 [5]<br>(0:10.81) | 0:11.57 [5]<br>(0:11.57) |
| Average Speed [km/h]   | 50.2                     | 63.0                     | 60.8                     | 59.6                     | 63.3                     | 66.9                     | 62.1                     |
| Top Speed [km/h]       | 62.6                     | 64.1                     | 61.9                     | 61.3                     | 66.7                     | 67.2                     | 65.5                     |
| Avg. Dist. to Rail [m] | 7.8                      | 2.9                      | 2.4                      | 1.9                      | 2.3                      | 4.9                      | 5.5                      |
| Avg. Stride Freq. [Hz] | 2.3                      | 2.4                      | 2.3                      | 2.3                      | 2.4                      | 2.4                      | 2.3                      |
| Avg. Stride Length [m] | 6.2                      | 7.2                      | 7.2                      | 7.2                      | 7.3                      | 7.6                      | 7.3                      |

Report Created: Sat 12 October 2024 16:53 GMT+10

[] Ranking at each section and finish

-:--.- No data available at this section

NA No data available

Page 10/16

| Horse/Jockey Name              | Black Duke     |
|--------------------------------|----------------|
| Final Rank                     | 7              |
| Fastest Section Time (Section) | 0:10.82 (400m) |
| Top Speed [km/h] (Section)     | 68.1 (400m)    |
| Race State                     | Finished       |

Race 9: U&U Recruitment Class 6 Handicap - 1400m

12 October 2024 - 16:38

Track Rating: Good 4, Weather: Fine, Rail Position: +4m Entire

| Section                | Overall                  | 1200m                    | 1000m                    | 800m                     | 600m                     | 400m                     | 200m                     |  |  |  |
|------------------------|--------------------------|--------------------------|--------------------------|--------------------------|--------------------------|--------------------------|--------------------------|--|--|--|
| Section Times          | 1:24.04 [7]<br>(0:14.40) | 1:09.64 [6]<br>(0:11.45) | 0:58.19 [6]<br>(0:11.96) | 0:46.23 [6]<br>(0:12.27) | 0:33.96 [6]<br>(0:11.51) | 0:22.45 [6]<br>(0:10.82) | 0:11.63 [8]<br>(0:11.63) |  |  |  |
| Average Speed [km/h]   | 49.9                     | 63.1                     | 60.5                     | 59.1                     | 63.1                     | 66.5                     | 62.0                     |  |  |  |
| Top Speed [km/h]       | 62.5                     | 63.7                     | 61.5                     | 61.2                     | 66.1                     | 68.1                     | 65.9                     |  |  |  |
| Avg. Dist. to Rail [m] | 2.5                      | 1.7                      | 1.2                      | 1.6                      | 1.7                      | 0.9                      | 0.6                      |  |  |  |
| Avg. Stride Freq. [Hz] | 2.1                      | 2.1                      | 2.1                      | 2.1                      | 2.2                      | 2.3                      | 2.2                      |  |  |  |
| Avg. Stride Length [m] | 6.5                      | 8.2                      | 8.0                      | 7.8                      | 7.8                      | 7.9                      | 7.7                      |  |  |  |