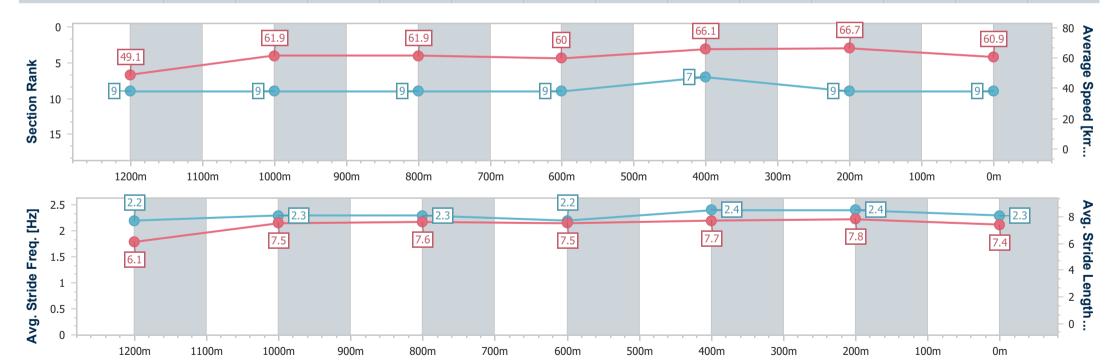

Report Created: Sat 12 October 2024 16:53 GMT+10

[] Ranking at each section and finish

-:--- No data available at this section

NA No data available

Page 12/16

| Horse/Jockey Name              | Starry Eyes    |
|--------------------------------|----------------|
| Final Rank                     | 9              |
| Fastest Section Time (Section) | 0:10.79 (400m) |
| Top Speed [km/h] (Section)     | 68.7 (600m)    |
| Race State                     | Finished       |

Race 9: U&U Recruitment Class 6 Handicap - 1400m

12 October 2024 - 16:38

Track Rating: Good 4, Weather: Fine, Rail Position: +4m Entire

| Section                | Overall                  | 1200m                    | 1000m                    | 800m                     | 600m                     | 400m                     | 200m                     |  |  |  |
|------------------------|--------------------------|--------------------------|--------------------------|--------------------------|--------------------------|--------------------------|--------------------------|--|--|--|
| Section Times          | 1:24.21 [9]<br>(0:14.76) | 1:09.45 [9]<br>(0:11.64) | 0:57.81 [9]<br>(0:11.77) | 0:46.04 [9]<br>(0:12.19) | 0:33.85 [9]<br>(0:11.27) | 0:22.58 [7]<br>(0:10.79) | 0:11.79 [9]<br>(0:11.79) |  |  |  |
| Average Speed [km/h]   | 49.1                     | 61.9                     | 61.9                     | 60.0                     | 66.1                     | 66.7                     | 60.9                     |  |  |  |
| Top Speed [km/h]       | 61.9                     | 62.4                     | 62.8                     | 63.2                     | 68.7                     | 68.2                     | 64.7                     |  |  |  |
| Avg. Dist. to Rail [m] | 8.7                      | 3.1                      | 2.4                      | 3.6                      | 6.5                      | 10.3                     | 8.8                      |  |  |  |
| Avg. Stride Freq. [Hz] | 2.2                      | 2.3                      | 2.3                      | 2.2                      | 2.4                      | 2.4                      | 2.3                      |  |  |  |
| Avg. Stride Length [m] | 6.1                      | 7.5                      | 7.6                      | 7.5                      | 7.7                      | 7.8                      | 7.4                      |  |  |  |

Report Created: Sat 12 October 2024 16:53 GMT+10

[] Ranking at each section and finish

-:--- No data available at this section

NA No data available

Page 13/16

| Horse/Jockey Name              | Hoot 'N' Holler |
|--------------------------------|-----------------|
| Final Rank                     | 10              |
| Fastest Section Time (Section) | 0:10.74 (400m)  |
| Top Speed [km/h] (Section)     | 68.7 (400m)     |
| Race State                     | Finished        |