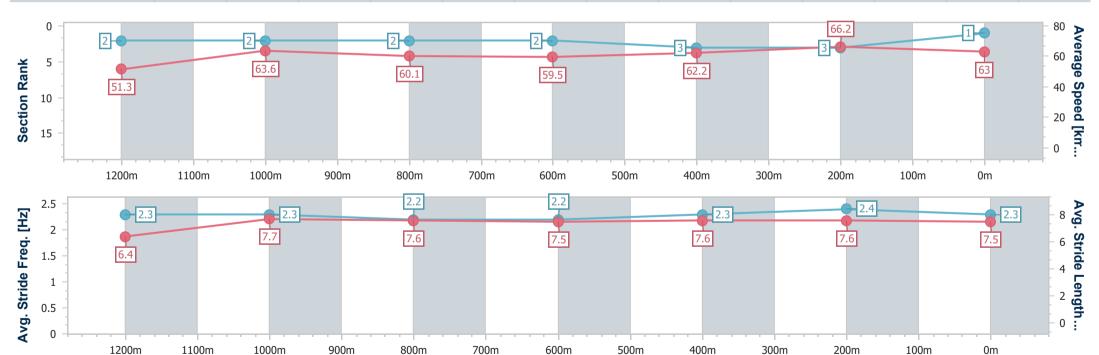

Race 9: U&U Recruitment Class 6 Handicap - 1400m

12 October 2024 - 16:38

Track Rating: Good 4, Weather: Fine, Rail Position: +4m Entire

| Section                | Overall                  | 1200m                    | 1000m                    | 800m                     | 600m                     | 400m                     | 200m                     |  |
|------------------------|--------------------------|--------------------------|--------------------------|--------------------------|--------------------------|--------------------------|--------------------------|--|
| Section Times          | 1:23.59 [1]<br>(0:14.05) | 1:09.54 [2]<br>(0:11.36) | 0:58.18 [2]<br>(0:11.99) | 0:46.19 [2]<br>(0:12.22) | 0:33.97 [2]<br>(0:11.66) | 0:22.31 [3]<br>(0:10.87) | 0:11.44 [3]<br>(0:11.44) |  |
| Average Speed [km/h]   | 51.3                     | 63.6                     | 60.1                     | 59.5                     | 62.2                     | 66.2                     | 63.0                     |  |
| Top Speed [km/h]       | 65.4                     | 65.7                     | 61.2                     | 61.0                     | 65.2                     | 67.7                     | 66.2                     |  |
| Avg. Dist. to Rail [m] | 6.4                      | 1.9                      | 0.8                      | 1.5                      | 2.1                      | 3.1                      | 3.3                      |  |
| Avg. Stride Freq. [Hz] | 2.3                      | 2.3                      | 2.2                      | 2.2                      | 2.3                      | 2.4                      | 2.3                      |  |
| Avg. Stride Length [m] | 6.4                      | 7.7                      | 7.6                      | 7.5                      | 7.6                      | 7.6                      | 7.5                      |  |