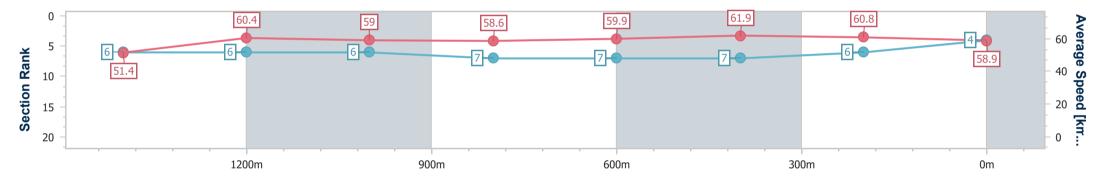

Race 6: GREAT NORTHERN Class 1 Handicap - 1680m

18 October 2024 - 16:34 Track Rating: Good 4, Weather: Fine, Rail Position: +3m Entire

| Section                | Overall                  | 1400m                    | 1200m                    | 1000m                    | 800m                     | 600m                     | 400m                     | 200m                     |  |  |  |
|------------------------|--------------------------|--------------------------|--------------------------|--------------------------|--------------------------|--------------------------|--------------------------|--------------------------|--|--|--|
| Section Times          | 1:43.66 [4]<br>(0:19.58) | 1:24.08 [6]<br>(0:11.90) | 1:12.18 [6]<br>(0:12.20) | 0:59.98 [6]<br>(0:12.27) | 0:47.71 [7]<br>(0:11.99) | 0:35.72 [7]<br>(0:11.60) | 0:24.12 [7]<br>(0:11.85) | 0:12.27 [6]<br>(0:12.27) |  |  |  |
| Average Speed [km/h]   | 51.4                     | 60.4                     | 59.0                     | 58.6                     | 59.9                     | 61.9                     | 60.8                     | 58.9                     |  |  |  |
| Top Speed [km/h]       | 60.9                     | 62.3                     | 60.7                     | 60.9                     | 61.7                     | 62.8                     | 61.3                     | 60.5                     |  |  |  |
| Avg. Dist. to Rail [m] | 1.2                      | 0.4                      | 0.2                      | 0.2                      | 0.7                      | 0.3                      | 0.3                      | 1.0                      |  |  |  |
| Avg. Stride Freq. [Hz] | 2.2                      | 2.2                      | 2.1                      | 2.1                      | 2.2                      | 2.2                      | 2.2                      | 2.2                      |  |  |  |
| Avg. Stride Length [m] | 7.1                      | 7.8                      | 7.7                      | 7.6                      | 7.7                      | 7.7                      | 7.5                      | 7.4                      |  |  |  |