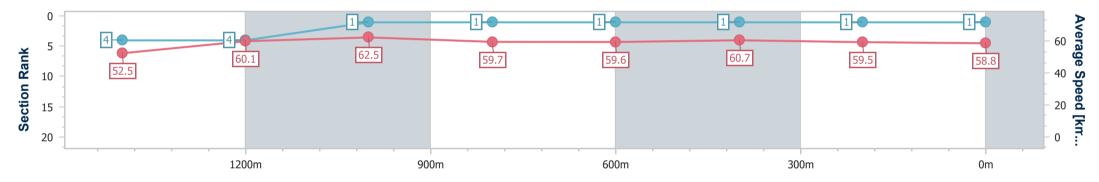

Race 6: GREAT NORTHERN Class 1 Handicap - 1680m

18 October 2024 - 16:34 Track Rating: Good 4, Weather: Fine, Rail Position: +3m Entire

| Section                | Overall                  | 1400m                    | 1200m                    | 1000m                    | 800m                     | 600m                     | 400m                     | 200m                     |  |  |  |
|------------------------|--------------------------|--------------------------|--------------------------|--------------------------|--------------------------|--------------------------|--------------------------|--------------------------|--|--|--|
| Section Times          | 1:42.93 [1]<br>(0:19.22) | 1:23.71 [4]<br>(0:11.97) | 1:11.74 [4]<br>(0:11.63) | 1:00.11 [1]<br>(0:12.04) | 0:48.07 [1]<br>(0:12.01) | 0:36.06 [1]<br>(0:11.78) | 0:24.28 [1]<br>(0:11.98) | 0:12.30 [1]<br>(0:12.30) |  |  |  |
| Average Speed [km/h]   | 52.5                     | 60.1                     | 62.5                     | 59.7                     | 59.6                     | 60.7                     | 59.5                     | 58.8                     |  |  |  |
| Top Speed [km/h]       | 64.7                     | 62.6                     | 64.6                     | 62.0                     | 60.7                     | 61.5                     | 61.1                     | 59.9                     |  |  |  |
| Avg. Dist. to Rail [m] | 2.1                      | 0.5                      | 1.9                      | 0.5                      | 1.3                      | 1.9                      | 1.9                      | 1.8                      |  |  |  |
| Avg. Stride Freq. [Hz] | 2.4                      | 2.3                      | 2.4                      | 2.3                      | 2.3                      | 2.3                      | 2.4                      | 2.3                      |  |  |  |
| Avg. Stride Length [m] | 6.7                      | 7.3                      | 7.2                      | 7.3                      | 7.3                      | 7.3                      | 7.0                      | 7.0                      |  |  |  |