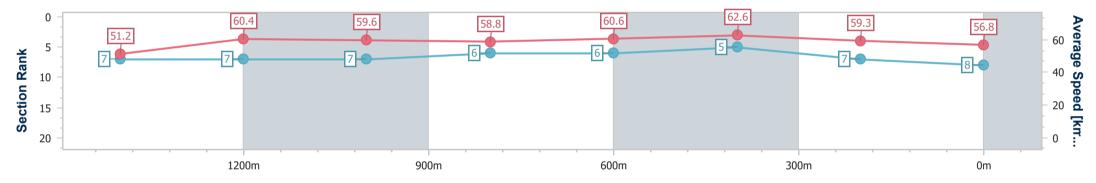

Race 6: GREAT NORTHERN Class 1 Handicap - 1680m

18 October 2024 - 16:34 Track Rating: Good 4, Weather: Fine, Rail Position: +3m Entire

| Section                | Overall                  | 1400m                    | 1200m                    | 1000m                    | 800m                     | 600m                     | 400m                     | 200m                     |  |  |  |
|------------------------|--------------------------|--------------------------|--------------------------|--------------------------|--------------------------|--------------------------|--------------------------|--------------------------|--|--|--|
| Section Times          | 1:42.93 [1]<br>(0:19.22) | 1:23.71 [4]<br>(0:11.97) | 1:11.74 [4]<br>(0:11.63) | 1:00.11 [1]<br>(0:12.04) | 0:48.07 [1]<br>(0:12.01) | 0:36.06 [1]<br>(0:11.78) | 0:24.28 [1]<br>(0:11.98) | 0:12.30 [1]<br>(0:12.30) |  |  |  |
| Average Speed [km/h]   | 52.5                     | 60.1                     | 62.5                     | 59.7                     | 59.6                     | 60.7                     | 59.5                     | 58.8                     |  |  |  |
| Top Speed [km/h]       | 64.7                     | 62.6                     | 64.6                     | 62.0                     | 60.7                     | 61.5                     | 61.1                     | 59.9                     |  |  |  |
| Avg. Dist. to Rail [m] | 2.1                      | 0.5                      | 1.9                      | 0.5                      | 1.3                      | 1.9                      | 1.9                      | 1.8                      |  |  |  |
| Avg. Stride Freq. [Hz] | 2.4                      | 2.3                      | 2.4                      | 2.3                      | 2.3                      | 2.3                      | 2.4                      | 2.3                      |  |  |  |
| Avg. Stride Length [m] | 6.7                      | 7.3                      | 7.2                      | 7.3                      | 7.3                      | 7.3                      | 7.0                      | 7.0                      |  |  |  |