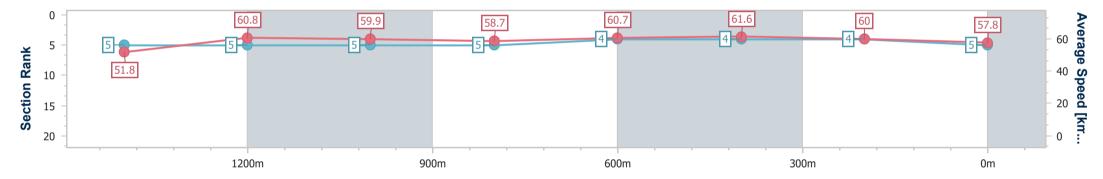

Race 6: GREAT NORTHERN Class 1 Handicap - 1680m

18 October 2024 - 16:34 Track Rating: Good 4, Weather: Fine, Rail Position: +3m Entire

| Section                | Overall                  | 1400m                    | 1200m                    | 1000m                    | 800m                     | 600m                     | 400m                     | 200m                     |  |
|------------------------|--------------------------|--------------------------|--------------------------|--------------------------|--------------------------|--------------------------|--------------------------|--------------------------|--|
| Section Times          | 1:43.72 [5]<br>(0:19.50) | 1:24.22 [5]<br>(0:11.83) | 1:12.39 [5]<br>(0:12.03) | 1:00.36 [5]<br>(0:12.29) | 0:48.07 [5]<br>(0:11.87) | 0:36.20 [4]<br>(0:11.69) | 0:24.51 [4]<br>(0:12.01) | 0:12.50 [4]<br>(0:12.50) |  |
| Average Speed [km/h]   | 51.8                     | 60.8                     | 59.9                     | 58.7                     | 60.7                     | 61.6                     | 60.0                     | 57.8                     |  |
| Top Speed [km/h]       | 63.9                     | 62.8                     | 61.1                     | 60.8                     | 62.5                     | 62.9                     | 61.6                     | 59.2                     |  |
| Avg. Dist. to Rail [m] | 4.0                      | 0.4                      | 0.4                      | 0.2                      | 0.4                      | 0.4                      | 1.3                      | 2.3                      |  |
| Avg. Stride Freq. [Hz] | 2.3                      | 2.3                      | 2.3                      | 2.2                      | 2.3                      | 2.4                      | 2.4                      | 2.3                      |  |
| Avg. Stride Length [m] | 6.8                      | 7.4                      | 7.3                      | 7.3                      | 7.3                      | 7.2                      | 7.0                      | 6.9                      |  |