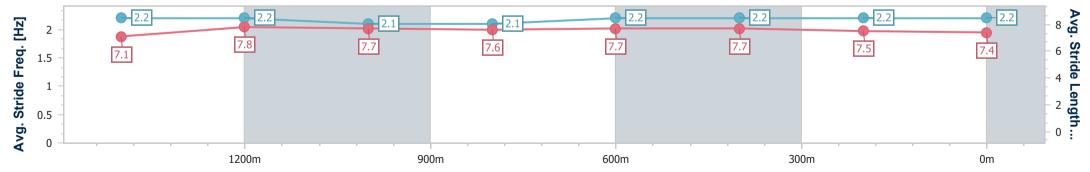

Race 6: GREAT NORTHERN Class 1 Handicap - 1680m

18 October 2024 - 16:34 Track Rating: Good 4, Weather: Fine, Rail Position: +3m Entire

| Section                | Overall                  | 1400m                    | 1200m                    | 1000m                    | 800m                     | 600m                     | 400m                     | 200m                     |  |  |  |
|------------------------|--------------------------|--------------------------|--------------------------|--------------------------|--------------------------|--------------------------|--------------------------|--------------------------|--|--|--|
| Section Times          | 1:43.66 [4]<br>(0:19.58) | 1:24.08 [6]<br>(0:11.90) | 1:12.18 [6]<br>(0:12.20) | 0:59.98 [6]<br>(0:12.27) | 0:47.71 [7]<br>(0:11.99) | 0:35.72 [7]<br>(0:11.60) | 0:24.12 [7]<br>(0:11.85) | 0:12.27 [6]<br>(0:12.27) |  |  |  |
| Average Speed [km/h]   | 51.4                     | 60.4                     | 59.0                     | 58.6                     | 59.9                     | 61.9                     | 60.8                     | 58.9                     |  |  |  |
| Top Speed [km/h]       | 60.9                     | 62.3                     | 60.7                     | 60.9                     | 61.7                     | 62.8                     | 61.3                     | 60.5                     |  |  |  |
| Avg. Dist. to Rail [m] | 1.2                      | 0.4                      | 0.2                      | 0.2                      | 0.7                      | 0.3                      | 0.3                      | 1.0                      |  |  |  |
| Avg. Stride Freq. [Hz] | 2.2                      | 2.2                      | 2.1                      | 2.1                      | 2.2                      | 2.2                      | 2.2                      | 2.2                      |  |  |  |
| Avg. Stride Length [m] | 7.1                      | 7.8                      | 7.7                      | 7.6                      | 7.7                      | 7.7                      | 7.5                      | 7.4                      |  |  |  |