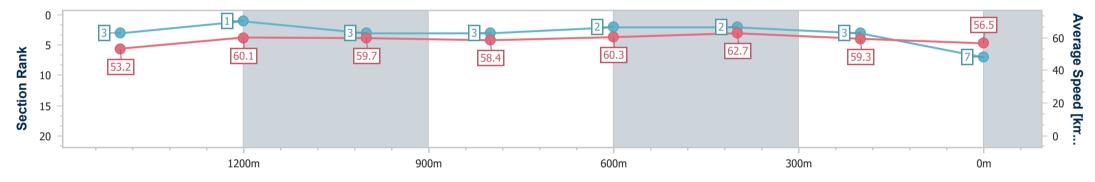

## Ipswich QLD Professional

Race 6: GREAT NORTHERN Class 1 Handicap - 1680m

18 October 2024 - 16:34 Track Rating: Good 4, Weather: Fine, Rail Position: +3m Entire

| Section                | Overall                  | 1400m                    | 1200m                    | 1000m                    | 800m                     | 600m                     | 400m                     | 200m                     |  |  |  |
|------------------------|--------------------------|--------------------------|--------------------------|--------------------------|--------------------------|--------------------------|--------------------------|--------------------------|--|--|--|
| Section Times          | 1:43.84 [7]<br>(0:18.95) | 1:24.89 [3]<br>(0:12.01) | 1:12.88 [1]<br>(0:12.11) | 1:00.77 [3]<br>(0:12.36) | 0:48.41 [3]<br>(0:11.95) | 0:36.46 [2]<br>(0:11.51) | 0:24.95 [2]<br>(0:12.20) | 0:12.75 [3]<br>(0:12.75) |  |  |  |
| Average Speed [km/h]   | 53.2                     | 60.1                     | 59.7                     | 58.4                     | 60.3                     | 62.7                     | 59.3                     | 56.5                     |  |  |  |
| Top Speed [km/h]       | 63.2                     | 62.8                     | 60.3                     | 59.9                     | 62.8                     | 63.1                     | 61.7                     | 58.7                     |  |  |  |
| Avg. Dist. to Rail [m] | 4.7                      | 0.8                      | 1.0                      | 0.9                      | 0.3                      | 0.2                      | 2.2                      | 3.6                      |  |  |  |
| Avg. Stride Freq. [Hz] | 2.3                      | 2.2                      | 2.2                      | 2.2                      | 2.3                      | 2.3                      | 2.3                      | 2.3                      |  |  |  |
| Avg. Stride Length [m] | 7.0                      | 7.5                      | 7.4                      | 7.3                      | 7.4                      | 7.6                      | 7.2                      | 6.9                      |  |  |  |