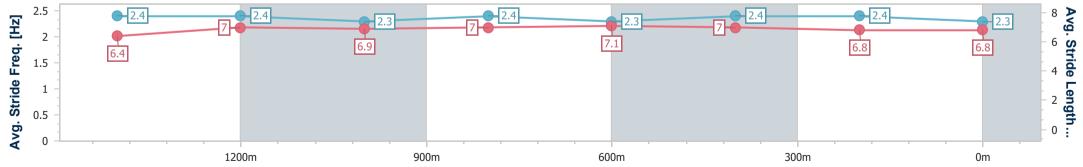

Race 6: GREAT NORTHERN Class 1 Handicap - 1680m

18 October 2024 - 16:34 Track Rating: Good 4, Weather: Fine, Rail Position: +3m Entire

| Section                | Overall                  | 1400m                    | 1200m                    | 1000m                    | 800m                     | 600m                     | 400m                     | 200m                     |  |  |  |
|------------------------|--------------------------|--------------------------|--------------------------|--------------------------|--------------------------|--------------------------|--------------------------|--------------------------|--|--|--|
| Section Times          | 1:42.93 [1]<br>(0:19.22) | 1:23.71 [4]<br>(0:11.97) | 1:11.74 [4]<br>(0:11.63) | 1:00.11 [1]<br>(0:12.04) | 0:48.07 [1]<br>(0:12.01) | 0:36.06 [1]<br>(0:11.78) | 0:24.28 [1]<br>(0:11.98) | 0:12.30 [1]<br>(0:12.30) |  |  |  |
| Average Speed [km/h]   | 52.5                     | 60.1                     | 62.5                     | 59.7                     | 59.6                     | 60.7                     | 59.5                     | 58.8                     |  |  |  |
| Top Speed [km/h]       | 64.7                     | 62.6                     | 64.6                     | 62.0                     | 60.7                     | 61.5                     | 61.1                     | 59.9                     |  |  |  |
| Avg. Dist. to Rail [m] | 2.1                      | 0.5                      | 1.9                      | 0.5                      | 1.3                      | 1.9                      | 1.9                      | 1.8                      |  |  |  |
| Avg. Stride Freq. [Hz] | 2.4                      | 2.3                      | 2.4                      | 2.3                      | 2.3                      | 2.3                      | 2.4                      | 2.3                      |  |  |  |
| Avg. Stride Length [m] | 6.7                      | 7.3                      | 7.2                      | 7.3                      | 7.3                      | 7.3                      | 7.0                      | 7.0                      |  |  |  |