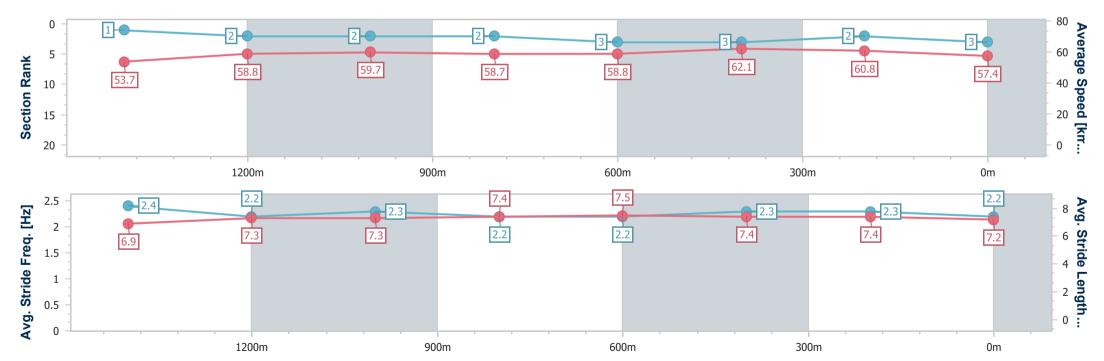

Race 6: GREAT NORTHERN Class 1 Handicap - 1680m

18 October 2024 - 16:34 Track Rating: Good 4, Weather: Fine, Rail Position: +3m Entire

| Section                | Overall                  | 1400m                    | 1200m                    | 1000m                    | 800m                     | 600m                     | 400m                     | 200m                     |
|------------------------|--------------------------|--------------------------|--------------------------|--------------------------|--------------------------|--------------------------|--------------------------|--------------------------|
| Section Times          | 1:43.40 [3]<br>(0:18.78) | 1:24.62 [1]<br>(0:12.21) | 1:12.41 [2]<br>(0:12.02) | 1:00.39 [2]<br>(0:12.22) | 0:48.17 [2]<br>(0:12.16) | 0:36.01 [3]<br>(0:11.52) | 0:24.49 [3]<br>(0:11.88) | 0:12.61 [2]<br>(0:12.61) |
| Average Speed [km/h]   | 53.7                     | 58.8                     | 59.7                     | 58.7                     | 58.8                     | 62.1                     | 60.8                     | 57.4                     |
| Top Speed [km/h]       | 66.4                     | 65.2                     | 60.8                     | 60.0                     | 61.7                     | 63.3                     | 62.1                     | 59.3                     |
| Avg. Dist. to Rail [m] | 6.6                      | 0.6                      | 1.2                      | 1.3                      | 1.5                      | 1.3                      | 0.6                      | 0.4                      |
| Avg. Stride Freq. [Hz] | 2.4                      | 2.2                      | 2.3                      | 2.2                      | 2.2                      | 2.3                      | 2.3                      | 2.2                      |
| Avg. Stride Length [m] | 6.9                      | 7.3                      | 7.3                      | 7.4                      | 7.5                      | 7.4                      | 7.4                      | 7.2                      |