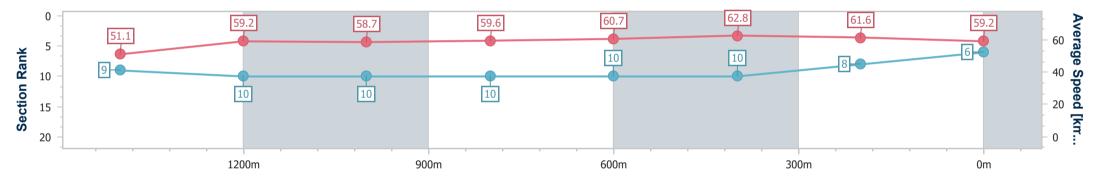

## Ipswich QLD Professional

Race 6: GREAT NORTHERN Class 1 Handicap - 1680m

18 October 2024 - 16:34 Track Rating: Good 4, Weather: Fine, Rail Position: +3m Entire

| Section                | Overall                  | 1400m                    | 1200m                     | 1000m                     | 800m                      | 600m                      | 400m                      | 200m                     |  |  |  |
|------------------------|--------------------------|--------------------------|---------------------------|---------------------------|---------------------------|---------------------------|---------------------------|--------------------------|--|--|--|
| Section Times          | 1:43.81 [6]<br>(0:19.80) | 1:24.01 [9]<br>(0:12.19) | 1:11.82 [10]<br>(0:12.33) | 0:59.49 [10]<br>(0:12.10) | 0:47.39 [10]<br>(0:11.89) | 0:35.50 [10]<br>(0:11.48) | 0:24.02 [10]<br>(0:11.79) | 0:12.23 [8]<br>(0:12.23) |  |  |  |
| Average Speed [km/h]   | 51.1                     | 59.2                     | 58.7                      | 59.6                      | 60.7                      | 62.8                      | 61.6                      | 59.2                     |  |  |  |
| Top Speed [km/h]       | 61.9                     | 61.6                     | 61.8                      | 62.6                      | 62.8                      | 63.8                      | 62.5                      | 60.5                     |  |  |  |
| Avg. Dist. to Rail [m] | 4.3                      | 1.1                      | 1.0                       | 1.1                       | 0.5                       | 0.9                       | 3.3                       | 5.2                      |  |  |  |
| Avg. Stride Freq. [Hz] | 2.3                      | 2.2                      | 2.2                       | 2.2                       | 2.2                       | 2.3                       | 2.3                       | 2.2                      |  |  |  |
| Avg. Stride Length [m] | 6.8                      | 7.4                      | 7.6                       | 7.6                       | 7.6                       | 7.8                       | 7.5                       | 7.4                      |  |  |  |