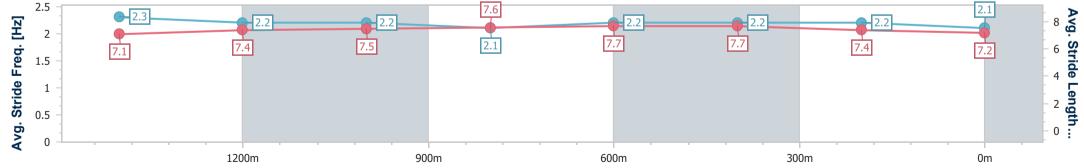

Race 6: GREAT NORTHERN Class 1 Handicap - 1680m

18 October 2024 - 16:34 Track Rating: Good 4, Weather: Fine, Rail Position: +3m Entire

| Section                | Overall                  | 1400m                    | 1200m                    | 1000m                    | 800m                     | 600m                     | 400m                     | 200m                     |  |  |  |
|------------------------|--------------------------|--------------------------|--------------------------|--------------------------|--------------------------|--------------------------|--------------------------|--------------------------|--|--|--|
| Section Times          | 1:42.93 [1]<br>(0:19.22) | 1:23.71 [4]<br>(0:11.97) | 1:11.74 [4]<br>(0:11.63) | 1:00.11 [1]<br>(0:12.04) | 0:48.07 [1]<br>(0:12.01) | 0:36.06 [1]<br>(0:11.78) | 0:24.28 [1]<br>(0:11.98) | 0:12.30 [1]<br>(0:12.30) |  |  |  |
| Average Speed [km/h]   | 52.5                     | 60.1                     | 62.5                     | 59.7                     | 59.6                     | 60.7                     | 59.5                     | 58.8                     |  |  |  |
| Top Speed [km/h]       | 64.7                     | 62.6                     | 64.6                     | 62.0                     | 60.7                     | 61.5                     | 61.1                     | 59.9                     |  |  |  |
| Avg. Dist. to Rail [m] | 2.1                      | 0.5                      | 1.9                      | 0.5                      | 1.3                      | 1.9                      | 1.9                      | 1.8                      |  |  |  |
| Avg. Stride Freq. [Hz] | 2.4                      | 2.3                      | 2.4                      | 2.3                      | 2.3                      | 2.3                      | 2.4                      | 2.3                      |  |  |  |
| Avg. Stride Length [m] | 6.7                      | 7.3                      | 7.2                      | 7.3                      | 7.3                      | 7.3                      | 7.0                      | 7.0                      |  |  |  |