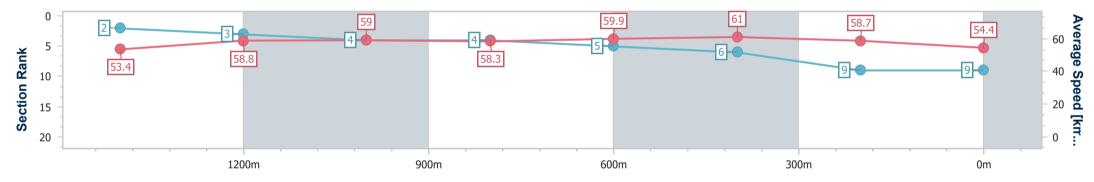

Race 6: GREAT NORTHERN Class 1 Handicap - 1680m 18 October 2024 - 16:34

Track Rating: Good 4, Weather: Fine, Rail Position: +3m Entire

| Section                | Overall                  | 1400m                    | 1200m                    | 1000m                    | 800m                     | 600m                     | 400m                     | 200m                     |  |  |  |
|------------------------|--------------------------|--------------------------|--------------------------|--------------------------|--------------------------|--------------------------|--------------------------|--------------------------|--|--|--|
| Section Times          | 1:43.24 [2]<br>(0:19.73) | 1:23.51 [8]<br>(0:12.01) | 1:11.50 [8]<br>(0:12.27) | 0:59.23 [8]<br>(0:12.20) | 0:47.03 [8]<br>(0:11.87) | 0:35.16 [8]<br>(0:11.54) | 0:23.62 [8]<br>(0:11.64) | 0:11.98 [5]<br>(0:11.98) |  |  |  |
| Average Speed [km/h]   | 51.1                     | 60.5                     | 59.2                     | 59.3                     | 60.8                     | 62.9                     | 62.5                     | 60.5                     |  |  |  |
| Top Speed [km/h]       | 61.8                     | 61.8                     | 61.2                     | 62.0                     | 62.5                     | 63.7                     | 63.6                     | 62.8                     |  |  |  |
| Avg. Dist. to Rail [m] | 2.9                      | 1.6                      | 2.3                      | 1.7                      | 1.1                      | 1.4                      | 4.2                      | 4.4                      |  |  |  |
| Avg. Stride Freq. [Hz] | 2.2                      | 2.2                      | 2.1                      | 2.1                      | 2.2                      | 2.2                      | 2.3                      | 2.2                      |  |  |  |
| Avg. Stride Length [m] | 7.0                      | 7.7                      | 7.7                      | 7.7                      | 7.8                      | 7.9                      | 7.5                      | 7.3                      |  |  |  |