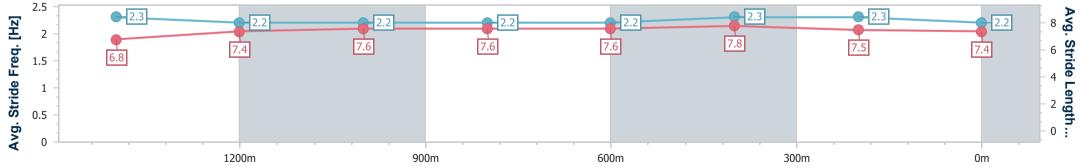

Race 6: GREAT NORTHERN Class 1 Handicap - 1680m 18 October 2024 - 16:34

Track Rating: Good 4, Weather: Fine, Rail Position: +3m Entire

| Section                | Overall                  | 1400m                    | 1200m                    | 1000m                    | 800m                     | 600m                     | 400m                     | 200m                     |  |  |  |
|------------------------|--------------------------|--------------------------|--------------------------|--------------------------|--------------------------|--------------------------|--------------------------|--------------------------|--|--|--|
| Section Times          | 1:43.24 [2]<br>(0:19.73) | 1:23.51 [8]<br>(0:12.01) | 1:11.50 [8]<br>(0:12.27) | 0:59.23 [8]<br>(0:12.20) | 0:47.03 [8]<br>(0:11.87) | 0:35.16 [8]<br>(0:11.54) | 0:23.62 [8]<br>(0:11.64) | 0:11.98 [5]<br>(0:11.98) |  |  |  |
| Average Speed [km/h]   | 51.1                     | 60.5                     | 59.2                     | 59.3                     | 60.8                     | 62.9                     | 62.5                     | 60.5                     |  |  |  |
| Top Speed [km/h]       | 61.8                     | 61.8                     | 61.2                     | 62.0                     | 62.5                     | 63.7                     | 63.6                     | 62.8                     |  |  |  |
| Avg. Dist. to Rail [m] | 2.9                      | 1.6                      | 2.3                      | 1.7                      | 1.1                      | 1.4                      | 4.2                      | 4.4                      |  |  |  |
| Avg. Stride Freq. [Hz] | 2.2                      | 2.2                      | 2.1                      | 2.1                      | 2.2                      | 2.2                      | 2.3                      | 2.2                      |  |  |  |
| Avg. Stride Length [m] | 7.0                      | 7.7                      | 7.7                      | 7.7                      | 7.8                      | 7.9                      | 7.5                      | 7.3                      |  |  |  |