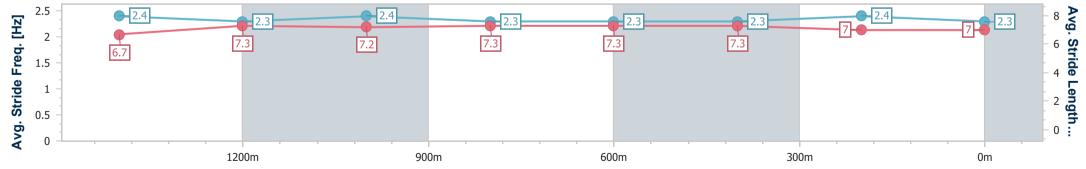

Race 6: GREAT NORTHERN Class 1 Handicap - 1680m

18 October 2024 - 16:34 Track Rating: Good 4, Weather: Fine, Rail Position: +3m Entire

| Section                | Overall                  | 1400m                    | 1200m                    | 1000m                    | 800m                     | 600m                     | 400m                     | 200m                     |  |  |  |
|------------------------|--------------------------|--------------------------|--------------------------|--------------------------|--------------------------|--------------------------|--------------------------|--------------------------|--|--|--|
| Section Times          | 1:42.93 [1]<br>(0:19.22) | 1:23.71 [4]<br>(0:11.97) | 1:11.74 [4]<br>(0:11.63) | 1:00.11 [1]<br>(0:12.04) | 0:48.07 [1]<br>(0:12.01) | 0:36.06 [1]<br>(0:11.78) | 0:24.28 [1]<br>(0:11.98) | 0:12.30 [1]<br>(0:12.30) |  |  |  |
| Average Speed [km/h]   | 52.5                     | 60.1                     | 62.5                     | 59.7                     | 59.6                     | 60.7                     | 59.5                     | 58.8                     |  |  |  |
| Top Speed [km/h]       | 64.7                     | 62.6                     | 64.6                     | 62.0                     | 60.7                     | 61.5                     | 61.1                     | 59.9                     |  |  |  |
| Avg. Dist. to Rail [m] | 2.1                      | 0.5                      | 1.9                      | 0.5                      | 1.3                      | 1.9                      | 1.9                      | 1.8                      |  |  |  |
| Avg. Stride Freq. [Hz] | 2.4                      | 2.3                      | 2.4                      | 2.3                      | 2.3                      | 2.3                      | 2.4                      | 2.3                      |  |  |  |
| Avg. Stride Length [m] | 6.7                      | 7.3                      | 7.2                      | 7.3                      | 7.3                      | 7.3                      | 7.0                      | 7.0                      |  |  |  |