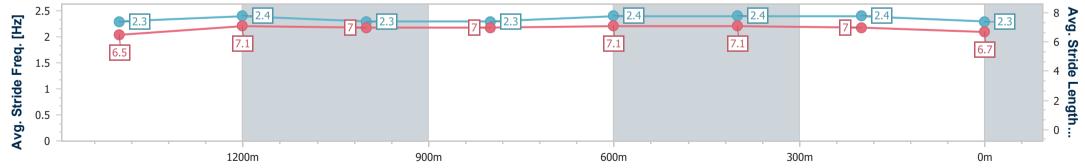

Race 6: GREAT NORTHERN Class 1 Handicap - 1680m

18 October 2024 - 16:34 Track Rating: Good 4, Weather: Fine, Rail Position: +3m Entire

| Section                | Overall                   | 1400m                     | 1200m                     | 1000m                     | 800m                      | 600m                      | 400m                      | 200m                      |  |  |  |
|------------------------|---------------------------|---------------------------|---------------------------|---------------------------|---------------------------|---------------------------|---------------------------|---------------------------|--|--|--|
| Section Times          | 1:44.92 [11]<br>(0:20.01) | 1:24.91 [10]<br>(0:12.09) | 1:12.82 [11]<br>(0:12.40) | 1:00.42 [11]<br>(0:11.98) | 0:48.44 [11]<br>(0:11.97) | 0:36.47 [11]<br>(0:11.66) | 0:24.81 [11]<br>(0:12.15) | 0:12.66 [11]<br>(0:12.66) |  |  |  |
| Average Speed [km/h]   | 50.5                      | 59.6                      | 58.0                      | 60.0                      | 60.1                      | 61.4                      | 58.9                      | 57.0                      |  |  |  |
| Top Speed [km/h]       | 62.1                      | 61.3                      | 60.4                      | 62.3                      | 61.5                      | 62.7                      | 60.0                      | 59.1                      |  |  |  |
| Avg. Dist. to Rail [m] | 6.1                       | 0.4                       | 0.2                       | 0.2                       | 0.7                       | 1.1                       | 1.1                       | 0.7                       |  |  |  |
| Avg. Stride Freq. [Hz] | 2.4                       | 2.4                       | 2.3                       | 2.4                       | 2.3                       | 2.4                       | 2.4                       | 2.3                       |  |  |  |
| Avg. Stride Length [m] | 6.4                       | 7.0                       | 6.9                       | 7.0                       | 7.1                       | 7.0                       | 6.8                       | 6.8                       |  |  |  |