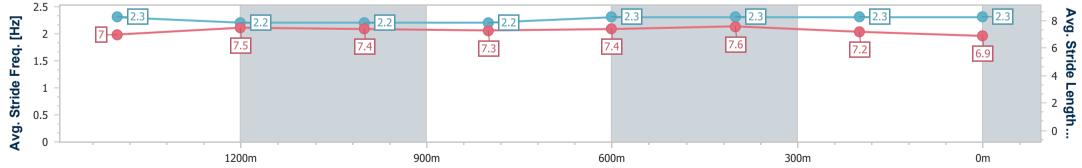

Race 6: GREAT NORTHERN Class 1 Handicap - 1680m

18 October 2024 - 16:34 Track Rating: Good 4, Weather: Fine, Rail Position: +3m Entire

| Section                | Overall                  | 1400m                    | 1200m                    | 1000m                    | 800m                     | 600m                     | 400m                     | 200m                     |  |  |  |
|------------------------|--------------------------|--------------------------|--------------------------|--------------------------|--------------------------|--------------------------|--------------------------|--------------------------|--|--|--|
| Section Times          | 1:42.93 [1]<br>(0:19.22) | 1:23.71 [4]<br>(0:11.97) | 1:11.74 [4]<br>(0:11.63) | 1:00.11 [1]<br>(0:12.04) | 0:48.07 [1]<br>(0:12.01) | 0:36.06 [1]<br>(0:11.78) | 0:24.28 [1]<br>(0:11.98) | 0:12.30 [1]<br>(0:12.30) |  |  |  |
| Average Speed [km/h]   | 52.5                     | 60.1                     | 62.5                     | 59.7                     | 59.6                     | 60.7                     | 59.5                     | 58.8                     |  |  |  |
| Top Speed [km/h]       | 64.7                     | 62.6                     | 64.6                     | 62.0                     | 60.7                     | 61.5                     | 61.1                     | 59.9                     |  |  |  |
| Avg. Dist. to Rail [m] | 2.1                      | 0.5                      | 1.9                      | 0.5                      | 1.3                      | 1.9                      | 1.9                      | 1.8                      |  |  |  |
| Avg. Stride Freq. [Hz] | 2.4                      | 2.3                      | 2.4                      | 2.3                      | 2.3                      | 2.3                      | 2.4                      | 2.3                      |  |  |  |
| Avg. Stride Length [m] | 6.7                      | 7.3                      | 7.2                      | 7.3                      | 7.3                      | 7.3                      | 7.0                      | 7.0                      |  |  |  |