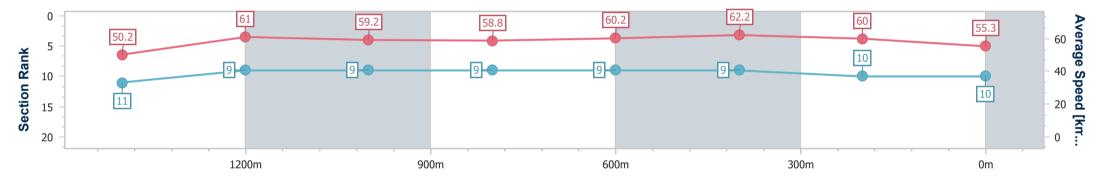

Race 6: GREAT NORTHERN Class 1 Handicap - 1680m

18 October 2024 - 16:34 Track Rating: Good 4, Weather: Fine, Rail Position: +3m Entire

| Section                | Overall                  | 1400m                    | 1200m                    | 1000m                    | 800m                     | 600m                     | 400m                     | 200m                     |  |  |  |
|------------------------|--------------------------|--------------------------|--------------------------|--------------------------|--------------------------|--------------------------|--------------------------|--------------------------|--|--|--|
| Section Times          | 1:42.93 [1]<br>(0:19.22) | 1:23.71 [4]<br>(0:11.97) | 1:11.74 [4]<br>(0:11.63) | 1:00.11 [1]<br>(0:12.04) | 0:48.07 [1]<br>(0:12.01) | 0:36.06 [1]<br>(0:11.78) | 0:24.28 [1]<br>(0:11.98) | 0:12.30 [1]<br>(0:12.30) |  |  |  |
| Average Speed [km/h]   | 52.5                     | 60.1                     | 62.5                     | 59.7                     | 59.6                     | 60.7                     | 59.5                     | 58.8                     |  |  |  |
| Top Speed [km/h]       | 64.7                     | 62.6                     | 64.6                     | 62.0                     | 60.7                     | 61.5                     | 61.1                     | 59.9                     |  |  |  |
| Avg. Dist. to Rail [m] | 2.1                      | 0.5                      | 1.9                      | 0.5                      | 1.3                      | 1.9                      | 1.9                      | 1.8                      |  |  |  |
| Avg. Stride Freq. [Hz] | 2.4                      | 2.3                      | 2.4                      | 2.3                      | 2.3                      | 2.3                      | 2.4                      | 2.3                      |  |  |  |
| Avg. Stride Length [m] | 6.7                      | 7.3                      | 7.2                      | 7.3                      | 7.3                      | 7.3                      | 7.0                      | 7.0                      |  |  |  |