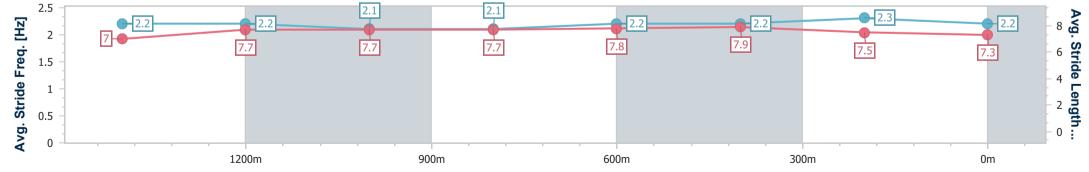

Race 6: GREAT NORTHERN Class 1 Handicap - 1680m 18 October 2024 - 16:34

Track Rating: Good 4, Weather: Fine, Rail Position: +3m Entire

| Section                | Overall                  | 1400m                    | 1200m                    | 1000m                    | 800m                     | 600m                     | 400m                     | 200m                     |  |  |  |
|------------------------|--------------------------|--------------------------|--------------------------|--------------------------|--------------------------|--------------------------|--------------------------|--------------------------|--|--|--|
| Section Times          | 1:43.24 [2]<br>(0:19.73) | 1:23.51 [8]<br>(0:12.01) | 1:11.50 [8]<br>(0:12.27) | 0:59.23 [8]<br>(0:12.20) | 0:47.03 [8]<br>(0:11.87) | 0:35.16 [8]<br>(0:11.54) | 0:23.62 [8]<br>(0:11.64) | 0:11.98 [5]<br>(0:11.98) |  |  |  |
| Average Speed [km/h]   | 51.1                     | 60.5                     | 59.2                     | 59.3                     | 60.8                     | 62.9                     | 62.5                     | 60.5                     |  |  |  |
| Top Speed [km/h]       | 61.8                     | 61.8                     | 61.2                     | 62.0                     | 62.5                     | 63.7                     | 63.6                     | 62.8                     |  |  |  |
| Avg. Dist. to Rail [m] | 2.9                      | 1.6                      | 2.3                      | 1.7                      | 1.1                      | 1.4                      | 4.2                      | 4.4                      |  |  |  |
| Avg. Stride Freq. [Hz] | 2.2                      | 2.2                      | 2.1                      | 2.1                      | 2.2                      | 2.2                      | 2.3                      | 2.2                      |  |  |  |
| Avg. Stride Length [m] | 7.0                      | 7.7                      | 7.7                      | 7.7                      | 7.8                      | 7.9                      | 7.5                      | 7.3                      |  |  |  |