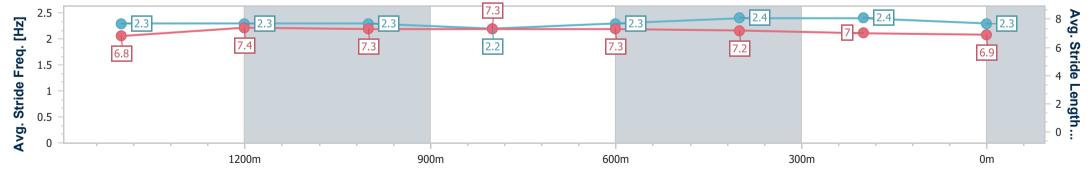

Race 6: GREAT NORTHERN Class 1 Handicap - 1680m

18 October 2024 - 16:34 Track Rating: Good 4, Weather: Fine, Rail Position: +3m Entire

| Section                | Overall                  | 1400m                    | 1200m                    | 1000m                    | 800m                     | 600m                     | 400m                     | 200m                     |  |
|------------------------|--------------------------|--------------------------|--------------------------|--------------------------|--------------------------|--------------------------|--------------------------|--------------------------|--|
| Section Times          | 1:43.72 [5]<br>(0:19.50) | 1:24.22 [5]<br>(0:11.83) | 1:12.39 [5]<br>(0:12.03) | 1:00.36 [5]<br>(0:12.29) | 0:48.07 [5]<br>(0:11.87) | 0:36.20 [4]<br>(0:11.69) | 0:24.51 [4]<br>(0:12.01) | 0:12.50 [4]<br>(0:12.50) |  |
| Average Speed [km/h]   | 51.8                     | 60.8                     | 59.9                     | 58.7                     | 60.7                     | 61.6                     | 60.0                     | 57.8                     |  |
| Top Speed [km/h]       | 63.9                     | 62.8                     | 61.1                     | 60.8                     | 62.5                     | 62.9                     | 61.6                     | 59.2                     |  |
| Avg. Dist. to Rail [m] | 4.0                      | 0.4                      | 0.4                      | 0.2                      | 0.4                      | 0.4                      | 1.3                      | 2.3                      |  |
| Avg. Stride Freq. [Hz] | 2.3                      | 2.3                      | 2.3                      | 2.2                      | 2.3                      | 2.4                      | 2.4                      | 2.3                      |  |
| Avg. Stride Length [m] | 6.8                      | 7.4                      | 7.3                      | 7.3                      | 7.3                      | 7.2                      | 7.0                      | 6.9                      |  |