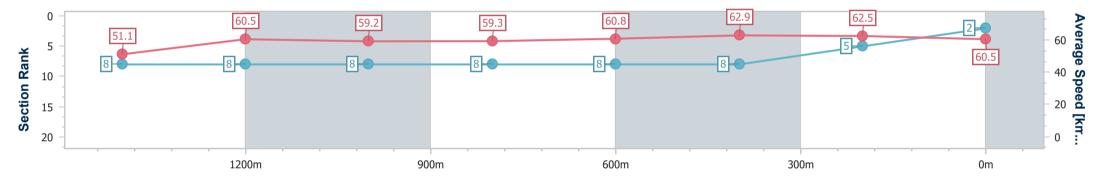

Race 6: GREAT NORTHERN Class 1 Handicap - 1680m 18 October 2024 - 16:34

Track Rating: Good 4, Weather: Fine, Rail Position: +3m Entire

| Section                | Overall                  | 1400m                    | 1200m                    | 1000m                    | 800m                     | 600m                     | 400m                     | 200m                     |  |  |  |
|------------------------|--------------------------|--------------------------|--------------------------|--------------------------|--------------------------|--------------------------|--------------------------|--------------------------|--|--|--|
| Section Times          | 1:43.24 [2]<br>(0:19.73) | 1:23.51 [8]<br>(0:12.01) | 1:11.50 [8]<br>(0:12.27) | 0:59.23 [8]<br>(0:12.20) | 0:47.03 [8]<br>(0:11.87) | 0:35.16 [8]<br>(0:11.54) | 0:23.62 [8]<br>(0:11.64) | 0:11.98 [5]<br>(0:11.98) |  |  |  |
| Average Speed [km/h]   | 51.1                     | 60.5                     | 59.2                     | 59.3                     | 60.8                     | 62.9                     | 62.5                     | 60.5                     |  |  |  |
| Top Speed [km/h]       | 61.8                     | 61.8                     | 61.2                     | 62.0                     | 62.5                     | 63.7                     | 63.6                     | 62.8                     |  |  |  |
| Avg. Dist. to Rail [m] | 2.9                      | 1.6                      | 2.3                      | 1.7                      | 1.1                      | 1.4                      | 4.2                      | 4.4                      |  |  |  |
| Avg. Stride Freq. [Hz] | 2.2                      | 2.2                      | 2.1                      | 2.1                      | 2.2                      | 2.2                      | 2.3                      | 2.2                      |  |  |  |
| Avg. Stride Length [m] | 7.0                      | 7.7                      | 7.7                      | 7.7                      | 7.8                      | 7.9                      | 7.5                      | 7.3                      |  |  |  |