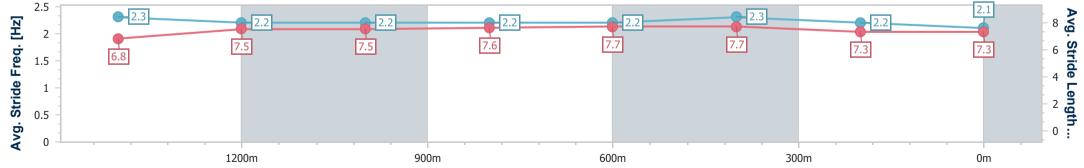

Race 6: GREAT NORTHERN Class 1 Handicap - 1680m 18 October 2024 - 16:34

Track Rating: Good 4, Weather: Fine, Rail Position: +3m Entire

| Section                | Overall                  | 1400m                    | 1200m                    | 1000m                    | 800m                     | 600m                     | 400m                     | 200m                     |  |  |  |
|------------------------|--------------------------|--------------------------|--------------------------|--------------------------|--------------------------|--------------------------|--------------------------|--------------------------|--|--|--|
| Section Times          | 1:43.24 [2]<br>(0:19.73) | 1:23.51 [8]<br>(0:12.01) | 1:11.50 [8]<br>(0:12.27) | 0:59.23 [8]<br>(0:12.20) | 0:47.03 [8]<br>(0:11.87) | 0:35.16 [8]<br>(0:11.54) | 0:23.62 [8]<br>(0:11.64) | 0:11.98 [5]<br>(0:11.98) |  |  |  |
| Average Speed [km/h]   | 51.1                     | 60.5                     | 59.2                     | 59.3                     | 60.8                     | 62.9                     | 62.5                     | 60.5                     |  |  |  |
| Top Speed [km/h]       | 61.8                     | 61.8                     | 61.2                     | 62.0                     | 62.5                     | 63.7                     | 63.6                     | 62.8                     |  |  |  |
| Avg. Dist. to Rail [m] | 2.9                      | 1.6                      | 2.3                      | 1.7                      | 1.1                      | 1.4                      | 4.2                      | 4.4                      |  |  |  |
| Avg. Stride Freq. [Hz] | 2.2                      | 2.2                      | 2.1                      | 2.1                      | 2.2                      | 2.2                      | 2.3                      | 2.2                      |  |  |  |
| Avg. Stride Length [m] | 7.0                      | 7.7                      | 7.7                      | 7.7                      | 7.8                      | 7.9                      | 7.5                      | 7.3                      |  |  |  |