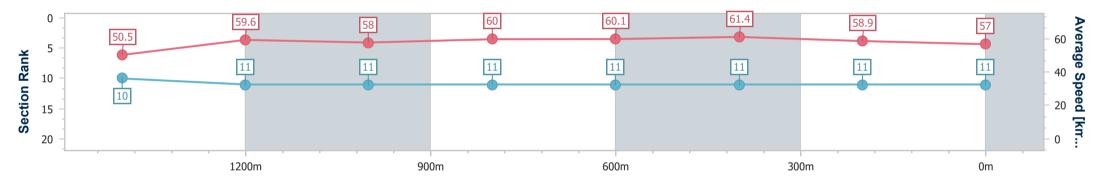

Race 6: GREAT NORTHERN Class 1 Handicap - 1680m

18 October 2024 - 16:34 Track Rating: Good 4, Weather: Fine, Rail Position: +3m Entire

| Section                | Overall                   | 1400m                     | 1200m                     | 1000m                     | 800m                      | 600m                      | 400m                      | 200m                      |  |  |  |
|------------------------|---------------------------|---------------------------|---------------------------|---------------------------|---------------------------|---------------------------|---------------------------|---------------------------|--|--|--|
| Section Times          | 1:44.92 [11]<br>(0:20.01) | 1:24.91 [10]<br>(0:12.09) | 1:12.82 [11]<br>(0:12.40) | 1:00.42 [11]<br>(0:11.98) | 0:48.44 [11]<br>(0:11.97) | 0:36.47 [11]<br>(0:11.66) | 0:24.81 [11]<br>(0:12.15) | 0:12.66 [11]<br>(0:12.66) |  |  |  |
| Average Speed [km/h]   | 50.5                      | 59.6                      | 58.0                      | 60.0                      | 60.1                      | 61.4                      | 58.9                      | 57.0                      |  |  |  |
| Top Speed [km/h]       | 62.1                      | 61.3                      | 60.4                      | 62.3                      | 61.5                      | 62.7                      | 60.0                      | 59.1                      |  |  |  |
| Avg. Dist. to Rail [m] | 6.1                       | 0.4                       | 0.2                       | 0.2                       | 0.7                       | 1.1                       | 1.1                       | 0.7                       |  |  |  |
| Avg. Stride Freq. [Hz] | 2.4                       | 2.4                       | 2.3                       | 2.4                       | 2.3                       | 2.4                       | 2.4                       | 2.3                       |  |  |  |
| Avg. Stride Length [m] | 6.4                       | 7.0                       | 6.9                       | 7.0                       | 7.1                       | 7.0                       | 6.8                       | 6.8                       |  |  |  |