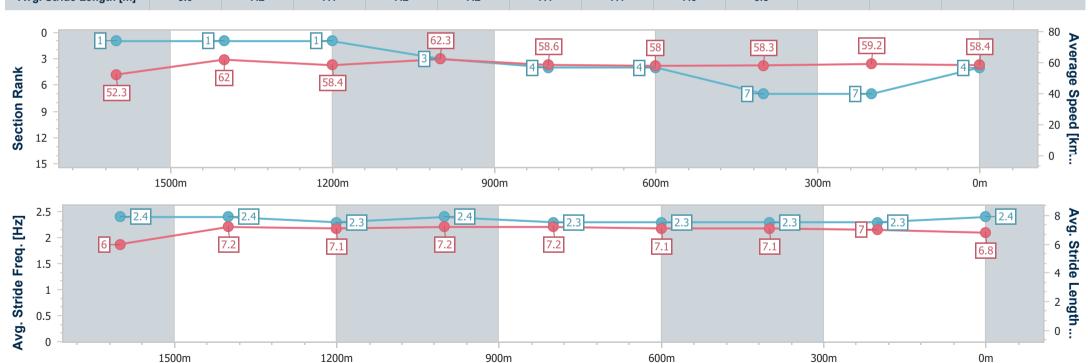

# Horse/Jockey Name Maple Door Final Rank 4 Fastest Section Time (Section) 0:11.56 (1200m) Top Speed [km/h] (Section) 66.5 (Overall) Race State Finished

## Aguis Park Gold Coast QLD Professional

Race 2: Apulia Class 1 Plate - 1800m

19 October 2024 - 13:44

Track Rating: Soft 5, Weather: Fine, Rail Position: +4m 900m-0m, + 2m Remainder

| Section                | Overall                  | 1600m                    | 1400m                    | 1200m                    | 1000m                    | 800m                     | 600m                     | 400m                     | 200m                     |  |  |
|------------------------|--------------------------|--------------------------|--------------------------|--------------------------|--------------------------|--------------------------|--------------------------|--------------------------|--------------------------|--|--|
| Section Times          | 1:50.88 [4]<br>(0:13.75) | 1:37.13 [1]<br>(0:11.70) | 1:25.43 [1]<br>(0:12.34) | 1:13.09 [1]<br>(0:11.56) | 1:01.53 [3]<br>(0:12.28) | 0:49.25 [4]<br>(0:12.46) | 0:36.79 [4]<br>(0:12.28) | 0:24.51 [7]<br>(0:12.18) | 0:12.33 [7]<br>(0:12.33) |  |  |
| Average Speed [km/h]   | 52.3                     | 62.0                     | 58.4                     | 62.3                     | 58.6                     | 58.0                     | 58.3                     | 59.2                     | 58.4                     |  |  |
| Top Speed [km/h]       | 66.5                     | 64.2                     | 60.2                     | 64.0                     | 62.0                     | 59.7                     | 59.5                     | 59.6                     | 59.9                     |  |  |
| Avg. Dist. to Rail [m] | 6.6                      | 1.7                      | 0.6                      | 0.6                      | 0.9                      | 0.7                      | 0.7                      | 0.3                      | 0.3                      |  |  |
| Avg. Stride Freq. [Hz] | 2.4                      | 2.4                      | 2.3                      | 2.4                      | 2.3                      | 2.3                      | 2.3                      | 2.3                      | 2.4                      |  |  |
| Avg. Stride Length [m] | 6.0                      | 7.2                      | 7.1                      | 7.2                      | 7.2                      | 7.1                      | 7.1                      | 7.0                      | 6.8                      |  |  |