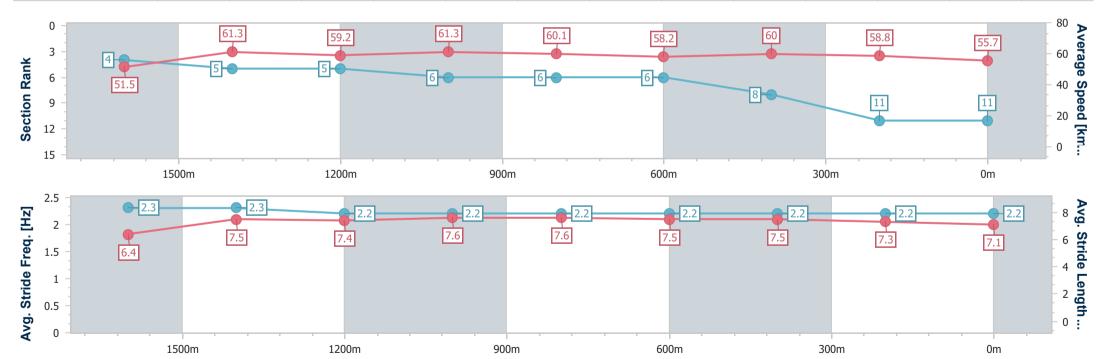

# Horse/Jockey Name Artzino Final Rank 10 Fastest Section Time (Section) 0:11.69 (1600m) Top Speed [km/h] (Section) 63.3 (Overall) Race State Finished

## Aquis Park Gold Coast QLD Professional

Race 2: Apulia Class 1 Plate - 1800m

19 October 2024 - 13:44

Track Rating: Soft 5, Weather: Fine, Rail Position: +4m 900m-0m, + 2m Remainder

| Section                | Overall                   | 1600m                     | 1400m                     | 1200m                     | 1000m                     | 800m                      | 600m                      | 400m                      | 200m                      |
|------------------------|---------------------------|---------------------------|---------------------------|---------------------------|---------------------------|---------------------------|---------------------------|---------------------------|---------------------------|
| Section Times          | 1:51.52 [10]<br>(0:14.84) | 1:36.68 [12]<br>(0:11.69) | 1:24.99 [12]<br>(0:12.34) | 1:12.65 [12]<br>(0:11.83) | 1:00.82 [12]<br>(0:11.84) | 0:48.98 [12]<br>(0:12.44) | 0:36.54 [12]<br>(0:11.75) | 0:24.79 [12]<br>(0:12.11) | 0:12.68 [12]<br>(0:12.68) |
| Average Speed [km/h]   | 48.5                      | 61.8                      | 58.1                      | 60.8                      | 60.8                      | 58.0                      | 61.1                      | 59.5                      | 56.5                      |
| Top Speed [km/h]       | 63.3                      | 63.0                      | 61.1                      | 62.2                      | 61.4                      | 60.6                      | 62.2                      | 60.1                      | 59.3                      |
| Avg. Dist. to Rail [m] | 1.4                       | 0.6                       | 0.4                       | 0.3                       | 0.8                       | 0.8                       | 0.5                       | 0.7                       | 0.5                       |
| Avg. Stride Freq. [Hz] | 2.1                       | 2.2                       | 2.2                       | 2.2                       | 2.2                       | 2.1                       | 2.2                       | 2.2                       | 2.2                       |
| Avg. Stride Length [m] | 6.4                       | 7.7                       | 7.5                       | 7.7                       | 7.8                       | 7.6                       | 7.7                       | 7.5                       | 7.2                       |