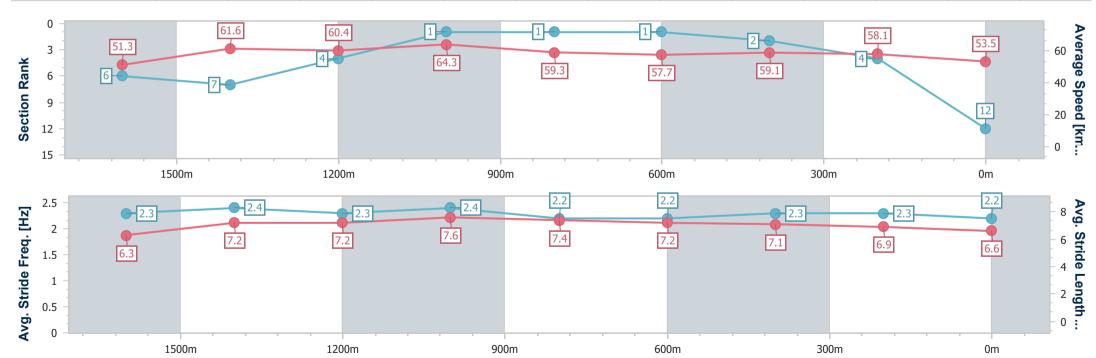

# Horse/Jockey Name Quick Shot Final Rank 12 Fastest Section Time (Section) 0:11.18 (1200m) Top Speed [km/h] (Section) 65.4 (1200m) Race State Finished

## Aguis Park Gold Coast QLD Professional

Race 2: Apulia Class 1 Plate - 1800m

19 October 2024 - 13:44

Track Rating: Soft 5, Weather: Fine, Rail Position: +4m 900m-0m, + 2m Remainder

| Section                | Overall                   | 1600m                    | 1400m                    | 1200m                    | 1000m                    | 800m                     | 600m                     | 400m                     | 200m                     |  |  |
|------------------------|---------------------------|--------------------------|--------------------------|--------------------------|--------------------------|--------------------------|--------------------------|--------------------------|--------------------------|--|--|
| Section Times          | 1:51.76 [12]<br>(0:14.08) | 1:37.68 [6]<br>(0:11.87) | 1:25.81 [7]<br>(0:12.02) | 1:13.79 [4]<br>(0:11.18) | 1:02.61 [1]<br>(0:12.13) | 0:50.48 [1]<br>(0:12.47) | 0:38.01 [1]<br>(0:12.13) | 0:25.88 [2]<br>(0:12.44) | 0:13.44 [4]<br>(0:13.44) |  |  |
| Average Speed [km/h]   | 51.3                      | 61.6                     | 60.4                     | 64.3                     | 59.3                     | 57.7                     | 59.1                     | 58.1                     | 53.5                     |  |  |
| Top Speed [km/h]       | 64.9                      | 65.0                     | 62.9                     | 65.4                     | 63.3                     | 58.5                     | 60.3                     | 59.4                     | 55.7                     |  |  |
| Avg. Dist. to Rail [m] | 8.7                       | 3.2                      | 2.5                      | 3.0                      | 0.6                      | 0.4                      | 0.4                      | 1.3                      | 0.9                      |  |  |
| Avg. Stride Freq. [Hz] | 2.3                       | 2.4                      | 2.3                      | 2.4                      | 2.2                      | 2.2                      | 2.3                      | 2.3                      | 2.2                      |  |  |
| Avg. Stride Length [m] | 6.3                       | 7.2                      | 7.2                      | 7.6                      | 7.4                      | 7.2                      | 7.1                      | 6.9                      | 6.6                      |  |  |