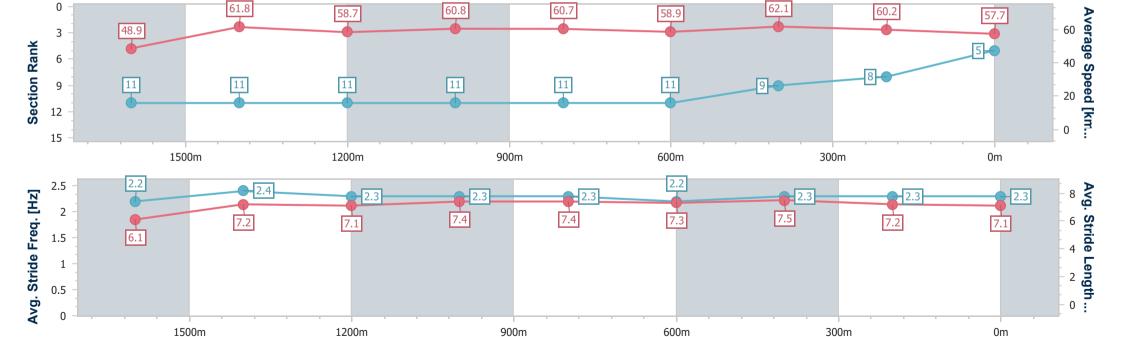

# Horse/Jockey Name Amalgamation Final Rank 6 Fastest Section Time (Section) 0:11.77 (1200m) Top Speed [km/h] (Section) 62.3 (1200m) Race State Finished

## **Aquis Park Gold Coast QLD Professional**

Race 2: Apulia Class 1 Plate - 1800m

19 October 2024 - 13:44

Track Rating: Soft 5, Weather: Fine, Rail Position: +4m 900m-0m, + 2m Remainder

| Section                | Overall                  | 1600m                     | 1400m                     | 1200m                    | 1000m                     | 800m                     | 600m                     | 400m                     | 200m                     |  |  |
|------------------------|--------------------------|---------------------------|---------------------------|--------------------------|---------------------------|--------------------------|--------------------------|--------------------------|--------------------------|--|--|
| Section Times          | 1:51.09 [6]<br>(0:14.47) | 1:36.62 [10]<br>(0:11.91) | 1:24.71 [10]<br>(0:12.24) | 1:12.47 [9]<br>(0:11.77) | 1:00.70 [10]<br>(0:11.92) | 0:48.78 [9]<br>(0:12.28) | 0:36.50 [9]<br>(0:11.92) | 0:24.58 [9]<br>(0:12.08) | 0:12.50 [9]<br>(0:12.50) |  |  |
| Average Speed [km/h]   | 49.7                     | 61.4                      | 59.1                      | 61.2                     | 60.9                      | 59.0                     | 61.7                     | 59.8                     | 57.8                     |  |  |
| Top Speed [km/h]       | 62.0                     | 62.1                      | 61.1                      | 62.3                     | 61.9                      | 60.9                     | 62.0                     | 61.5                     | 58.8                     |  |  |
| Avg. Dist. to Rail [m] | 1.6                      | 2.7                       | 2.7                       | 2.0                      | 1.3                       | 2.7                      | 3.2                      | 6.9                      | 8.0                      |  |  |
| Avg. Stride Freq. [Hz] | 2.2                      | 2.3                       | 2.3                       | 2.2                      | 2.2                       | 2.2                      | 2.3                      | 2.3                      | 2.2                      |  |  |
| Avg. Stride Length [m] | 6.4                      | 7.3                       | 7.2                       | 7.6                      | 7.6                       | 7.5                      | 7.5                      | 7.3                      | 7.2                      |  |  |