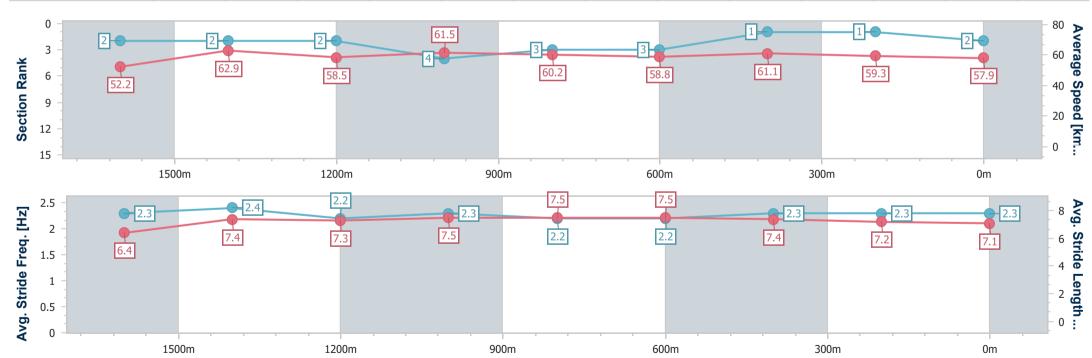

# Horse/Jockey Name Aristella Final Rank 3 Fastest Section Time (Section) 0:11.66 (1200m) Top Speed [km/h] (Section) 64.8 (Overall) Race State Finished

## Aquis Park Gold Coast QLD Professional

Race 2: Apulia Class 1 Plate - 1800m

19 October 2024 - 13:44

Track Rating: Soft 5, Weather: Fine, Rail Position: +4m 900m-0m, + 2m Remainder

| Section                | Overall                  | 1600m                    | 1400m                    | 1200m                    | 1000m                    | 800m                     | 600m                     | 400m                     | 200m                     |  |  |
|------------------------|--------------------------|--------------------------|--------------------------|--------------------------|--------------------------|--------------------------|--------------------------|--------------------------|--------------------------|--|--|
| Section Times          | 1:50.75 [3]<br>(0:14.16) | 1:36.59 [7]<br>(0:11.83) | 1:24.76 [8]<br>(0:12.38) | 1:12.38 [7]<br>(0:11.66) | 1:00.72 [7]<br>(0:12.07) | 0:48.65 [8]<br>(0:12.39) | 0:36.26 [8]<br>(0:11.86) | 0:24.40 [6]<br>(0:11.96) | 0:12.44 [3]<br>(0:12.44) |  |  |
| Average Speed [km/h]   | 51.0                     | 61.3                     | 58.4                     | 61.7                     | 60.0                     | 58.6                     | 61.7                     | 60.5                     | 57.9                     |  |  |
| Top Speed [km/h]       | 64.8                     | 64.5                     | 60.8                     | 62.5                     | 62.1                     | 60.6                     | 63.0                     | 61.4                     | 60.2                     |  |  |
| Avg. Dist. to Rail [m] | 4.6                      | 1.7                      | 1.6                      | 1.6                      | 1.3                      | 2.2                      | 2.8                      | 7.1                      | 7.5                      |  |  |
| Avg. Stride Freq. [Hz] | 2.2                      | 2.3                      | 2.2                      | 2.2                      | 2.2                      | 2.1                      | 2.3                      | 2.3                      | 2.2                      |  |  |
| Avg. Stride Length [m] | 6.6                      | 7.5                      | 7.4                      | 7.8                      | 7.7                      | 7.6                      | 7.6                      | 7.5                      | 7.3                      |  |  |

Report Created: Sat 19 October 2024 14:20 GMT+10

[] Ranking at each section and finish

-:--- No data available at this section

NA No data available