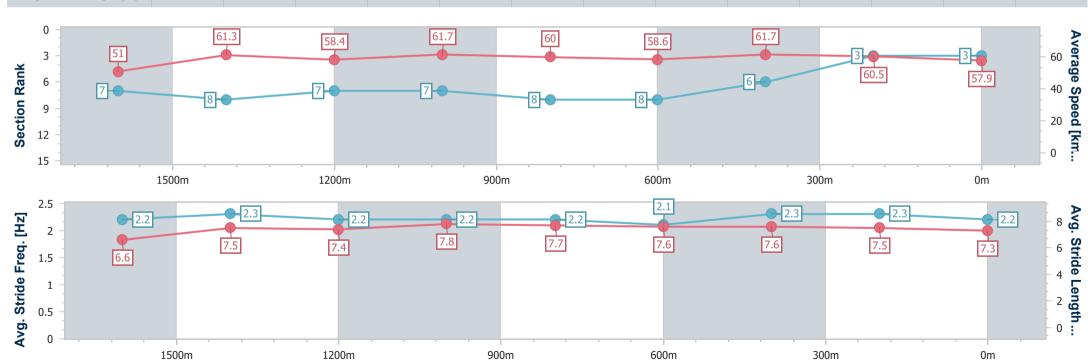

# Horse/Jockey Name Maple Door Final Rank 4 Fastest Section Time (Section) 0:11.56 (1200m) Top Speed [km/h] (Section) 66.5 (Overall) Race State Finished

## Aguis Park Gold Coast QLD Professional

Race 2: Apulia Class 1 Plate - 1800m

19 October 2024 - 13:44

Track Rating: Soft 5, Weather: Fine, Rail Position: +4m 900m-0m, + 2m Remainder

| Section                | Overall                  | 1600m                    | 1400m                    | 1200m                    | 1000m                    | 800m                     | 600m                     | 400m                     | 200m                     |  |  |
|------------------------|--------------------------|--------------------------|--------------------------|--------------------------|--------------------------|--------------------------|--------------------------|--------------------------|--------------------------|--|--|
| Section Times          | 1:50.88 [4]<br>(0:13.75) | 1:37.13 [1]<br>(0:11.70) | 1:25.43 [1]<br>(0:12.34) | 1:13.09 [1]<br>(0:11.56) | 1:01.53 [3]<br>(0:12.28) | 0:49.25 [4]<br>(0:12.46) | 0:36.79 [4]<br>(0:12.28) | 0:24.51 [7]<br>(0:12.18) | 0:12.33 [7]<br>(0:12.33) |  |  |
| Average Speed [km/h]   | 52.3                     | 62.0                     | 58.4                     | 62.3                     | 58.6                     | 58.0                     | 58.3                     | 59.2                     | 58.4                     |  |  |
| Top Speed [km/h]       | 66.5                     | 64.2                     | 60.2                     | 64.0                     | 62.0                     | 59.7                     | 59.5                     | 59.6                     | 59.9                     |  |  |
| Avg. Dist. to Rail [m] | 6.6                      | 1.7                      | 0.6                      | 0.6                      | 0.9                      | 0.7                      | 0.7                      | 0.3                      | 0.3                      |  |  |
| Avg. Stride Freq. [Hz] | 2.4                      | 2.4                      | 2.3                      | 2.4                      | 2.3                      | 2.3                      | 2.3                      | 2.3                      | 2.4                      |  |  |
| Avg. Stride Length [m] | 6.0                      | 7.2                      | 7.1                      | 7.2                      | 7.2                      | 7.1                      | 7.1                      | 7.0                      | 6.8                      |  |  |

Report Created: Sat 19 October 2024 14:20 GMT+10

[] Ranking at each section and finish

-:--- No data available at this section

NA No data available

Page 8/16