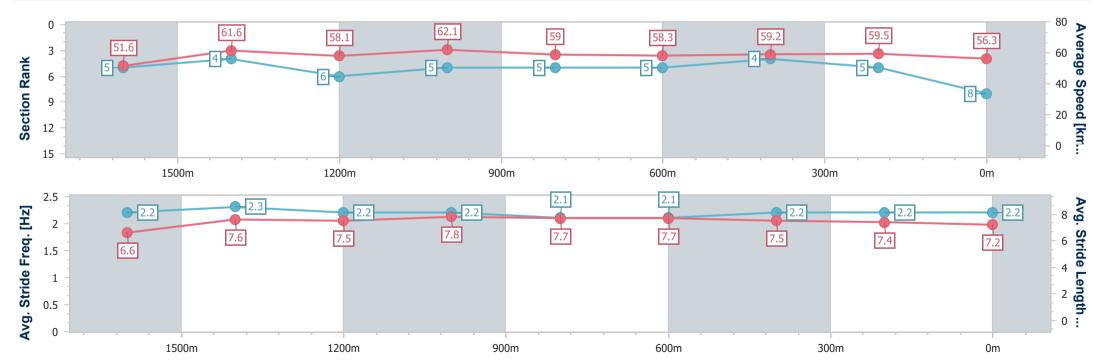

# Horse/Jockey Name Mingardos Final Rank 8 Fastest Section Time (Section) 0:11.58 (1200m) Top Speed [km/h] (Section) 65.8 (Overall) Race State Finished

## Aguis Park Gold Coast QLD Professional

Race 2: Apulia Class 1 Plate - 1800m

19 October 2024 - 13:44

Track Rating: Soft 5, Weather: Fine, Rail Position: +4m 900m-0m, + 2m Remainder

| Section                | Overall                  | 1600m                    | 1400m                    | 1200m                    | 1000m                    | 800m                     | 600m                     | 400m                     | 200m                     |  |  |
|------------------------|--------------------------|--------------------------|--------------------------|--------------------------|--------------------------|--------------------------|--------------------------|--------------------------|--------------------------|--|--|
| Section Times          | 1:51.21 [8]<br>(0:13.97) | 1:37.24 [5]<br>(0:11.74) | 1:25.50 [4]<br>(0:12.39) | 1:13.11 [6]<br>(0:11.58) | 1:01.53 [5]<br>(0:12.17) | 0:49.36 [5]<br>(0:12.31) | 0:37.05 [5]<br>(0:12.12) | 0:24.93 [4]<br>(0:12.17) | 0:12.76 [5]<br>(0:12.76) |  |  |
| Average Speed [km/h]   | 51.6                     | 61.6                     | 58.1                     | 62.1                     | 59.0                     | 58.3                     | 59.2                     | 59.5                     | 56.3                     |  |  |
| Top Speed [km/h]       | 65.8                     | 65.1                     | 60.2                     | 63.5                     | 62.2                     | 60.6                     | 60.4                     | 60.2                     | 57.8                     |  |  |
| Avg. Dist. to Rail [m] | 2.9                      | 1.1                      | 0.3                      | 0.5                      | 0.8                      | 0.9                      | 0.7                      | 3.2                      | 4.7                      |  |  |
| Avg. Stride Freq. [Hz] | 2.2                      | 2.3                      | 2.2                      | 2.2                      | 2.1                      | 2.1                      | 2.2                      | 2.2                      | 2.2                      |  |  |
| Avg. Stride Length [m] | 6.6                      | 7.6                      | 7.5                      | 7.8                      | 7.7                      | 7.7                      | 7.5                      | 7.4                      | 7.2                      |  |  |