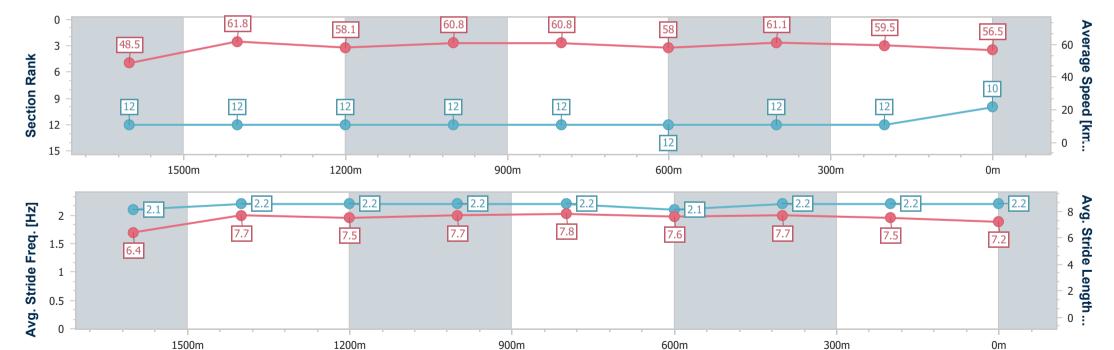

# Horse/Jockey Name Quick Shot Final Rank 12 Fastest Section Time (Section) 0:11.18 (1200m) Top Speed [km/h] (Section) 65.4 (1200m) Race State Finished

## Aguis Park Gold Coast QLD Professional

Race 2: Apulia Class 1 Plate - 1800m

19 October 2024 - 13:44

Track Rating: Soft 5, Weather: Fine, Rail Position: +4m 900m-0m, + 2m Remainder

| Section                | Overall                   | 1600m                    | 1400m                    | 1200m                    | 1000m                    | 800m                     | 600m                     | 400m                     | 200m                     |  |  |
|------------------------|---------------------------|--------------------------|--------------------------|--------------------------|--------------------------|--------------------------|--------------------------|--------------------------|--------------------------|--|--|
| Section Times          | 1:51.76 [12]<br>(0:14.08) | 1:37.68 [6]<br>(0:11.87) | 1:25.81 [7]<br>(0:12.02) | 1:13.79 [4]<br>(0:11.18) | 1:02.61 [1]<br>(0:12.13) | 0:50.48 [1]<br>(0:12.47) | 0:38.01 [1]<br>(0:12.13) | 0:25.88 [2]<br>(0:12.44) | 0:13.44 [4]<br>(0:13.44) |  |  |
| Average Speed [km/h]   | 51.3                      | 61.6                     | 60.4                     | 64.3                     | 59.3                     | 57.7                     | 59.1                     | 58.1                     | 53.5                     |  |  |
| Top Speed [km/h]       | 64.9                      | 65.0                     | 62.9                     | 65.4                     | 63.3                     | 58.5                     | 60.3                     | 59.4                     | 55.7                     |  |  |
| Avg. Dist. to Rail [m] | 8.7                       | 3.2                      | 2.5                      | 3.0                      | 0.6                      | 0.4                      | 0.4                      | 1.3                      | 0.9                      |  |  |
| Avg. Stride Freq. [Hz] | 2.3                       | 2.4                      | 2.3                      | 2.4                      | 2.2                      | 2.2                      | 2.3                      | 2.3                      | 2.2                      |  |  |
| Avg. Stride Length [m] | 6.3                       | 7.2                      | 7.2                      | 7.6                      | 7.4                      | 7.2                      | 7.1                      | 6.9                      | 6.6                      |  |  |