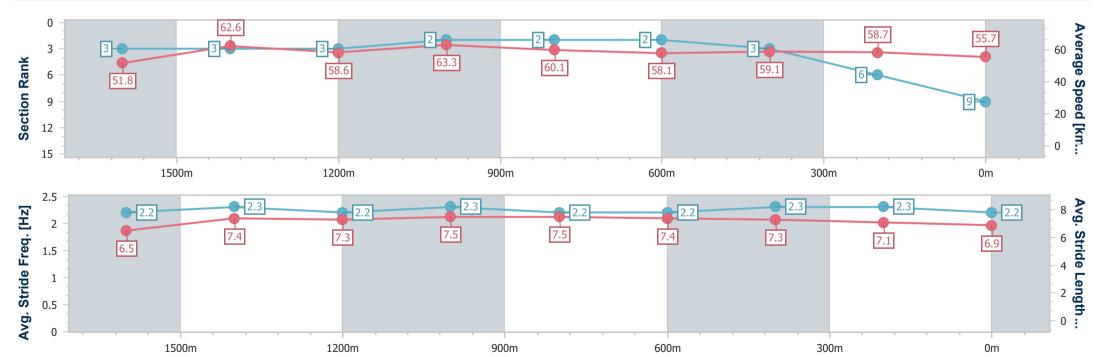

# Horse/Jockey Name Fiddler Onthe Roof Final Rank 9 Fastest Section Time (Section) 0:11.39 (1200m) Top Speed [km/h] (Section) 65.0 (1600m) Race State Finished

## Aguis Park Gold Coast QLD Professional

Race 2: Apulia Class 1 Plate - 1800m

19 October 2024 - 13:44

Track Rating: Soft 5, Weather: Fine, Rail Position: +4m 900m-0m, + 2m Remainder

| Section                | Overall                  | 1600m                    | 1400m                    | 1200m                    | 1000m                    | 800m                     | 600m                     | 400m                     | 200m                     |  |  |
|------------------------|--------------------------|--------------------------|--------------------------|--------------------------|--------------------------|--------------------------|--------------------------|--------------------------|--------------------------|--|--|
| Section Times          | 1:51.47 [9]<br>(0:13.89) | 1:37.58 [3]<br>(0:11.72) | 1:25.86 [3]<br>(0:12.30) | 1:13.56 [3]<br>(0:11.39) | 1:02.17 [2]<br>(0:12.10) | 0:50.07 [2]<br>(0:12.50) | 0:37.57 [2]<br>(0:12.28) | 0:25.29 [3]<br>(0:12.34) | 0:12.95 [6]<br>(0:12.95) |  |  |
| Average Speed [km/h]   | 51.8                     | 62.6                     | 58.6                     | 63.3                     | 60.1                     | 58.1                     | 59.1                     | 58.7                     | 55.7                     |  |  |
| Top Speed [km/h]       | 65.0                     | 65.0                     | 62.7                     | 64.7                     | 62.3                     | 59.1                     | 59.9                     | 59.3                     | 57.6                     |  |  |
| Avg. Dist. to Rail [m] | 4.4                      | 2.7                      | 2.3                      | 2.1                      | 1.9                      | 2.5                      | 1.7                      | 3.7                      | 3.5                      |  |  |
| Avg. Stride Freq. [Hz] | 2.2                      | 2.3                      | 2.2                      | 2.3                      | 2.2                      | 2.2                      | 2.3                      | 2.3                      | 2.2                      |  |  |
| Avg. Stride Length [m] | 6.5                      | 7.4                      | 7.3                      | 7.5                      | 7.5                      | 7.4                      | 7.3                      | 7.1                      | 6.9                      |  |  |