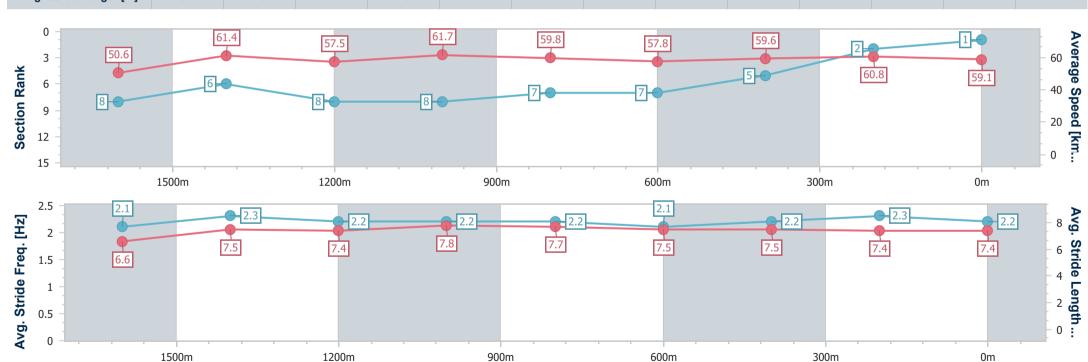

# Horse/Jockey Name Smokin' De Quo Final Rank 2 Fastest Section Time (Section) 0:11.68 (1200m) Top Speed [km/h] (Section) 67.9 (Overall) Race State Finished

## Aguis Park Gold Coast QLD Professional

Race 2: Apulia Class 1 Plate - 1800m

19 October 2024 - 13:44

Track Rating: Soft 5, Weather: Fine, Rail Position: +4m 900m-0m, + 2m Remainder

| Section                | Overall                  | 1600m                    | 1400m                    | 1200m                    | 1000m                    | 800m                     | 600m                     | 400m                     | 200m                     |  |  |
|------------------------|--------------------------|--------------------------|--------------------------|--------------------------|--------------------------|--------------------------|--------------------------|--------------------------|--------------------------|--|--|
| Section Times          | 1:50.49 [2]<br>(0:13.77) | 1:36.72 [2]<br>(0:11.74) | 1:24.98 [2]<br>(0:12.38) | 1:12.60 [2]<br>(0:11.68) | 1:00.92 [4]<br>(0:12.04) | 0:48.88 [3]<br>(0:12.32) | 0:36.56 [3]<br>(0:11.93) | 0:24.63 [1]<br>(0:12.16) | 0:12.47 [1]<br>(0:12.47) |  |  |
| Average Speed [km/h]   | 52.2                     | 62.9                     | 58.5                     | 61.5                     | 60.2                     | 58.8                     | 61.1                     | 59.3                     | 57.9                     |  |  |
| Top Speed [km/h]       | 67.9                     | 67.3                     | 60.3                     | 63.2                     | 62.2                     | 60.5                     | 61.8                     | 60.9                     | 58.5                     |  |  |
| Avg. Dist. to Rail [m] | 7.6                      | 4.0                      | 1.8                      | 1.4                      | 1.2                      | 2.2                      | 1.8                      | 3.5                      | 2.8                      |  |  |
| Avg. Stride Freq. [Hz] | 2.3                      | 2.4                      | 2.2                      | 2.3                      | 2.2                      | 2.2                      | 2.3                      | 2.3                      | 2.3                      |  |  |
| Avg. Stride Length [m] | 6.4                      | 7.4                      | 7.3                      | 7.5                      | 7.5                      | 7.5                      | 7.4                      | 7.2                      | 7.1                      |  |  |

Report Created: Sat 19 October 2024 14:20 GMT+10

[] Ranking at each section and finish

-:--- No data available at this section

NA No data available

Page 6/16