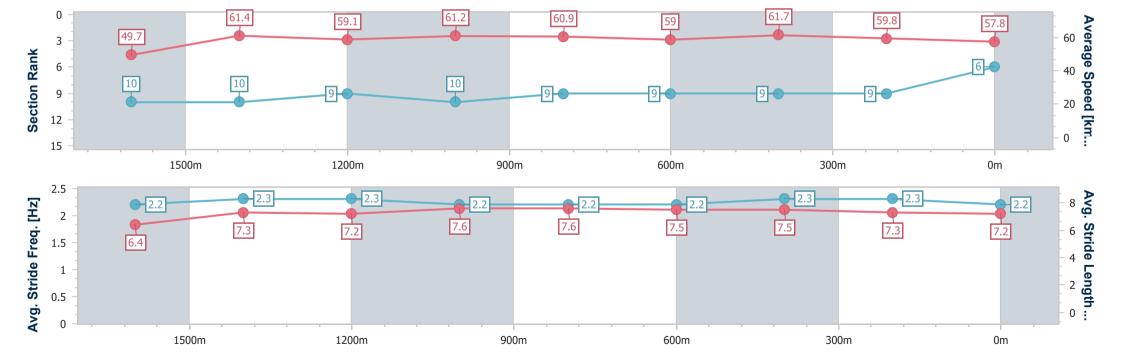

# Horse/Jockey Name Final Rank 7 Fastest Section Time (Section) Top Speed [km/h] (Section) Race State Seeya Later Gater 7 63.2 (Overall) Finished

## Aguis Park Gold Coast QLD Professional

Race 2: Apulia Class 1 Plate - 1800m

19 October 2024 - 13:44

Track Rating: Soft 5, Weather: Fine, Rail Position: +4m 900m-0m, +
2m Remainder

| Section                | Overall                  | 1600m                    | 1400m                    | 1200m                     | 1000m                    | 800m                      | 600m                      | 400m                      | 200m                      |  |  |
|------------------------|--------------------------|--------------------------|--------------------------|---------------------------|--------------------------|---------------------------|---------------------------|---------------------------|---------------------------|--|--|
|                        |                          |                          |                          |                           |                          |                           |                           |                           |                           |  |  |
| Section Times          | 1:51.10 [7]<br>(0:14.32) | 1:36.78 [9]<br>(0:11.85) | 1:24.93 [9]<br>(0:12.45) | 1:12.48 [10]<br>(0:11.75) | 1:00.73 [9]<br>(0:11.94) | 0:48.79 [10]<br>(0:12.46) | 0:36.33 [10]<br>(0:11.85) | 0:24.48 [11]<br>(0:12.07) | 0:12.41 [10]<br>(0:12.41) |  |  |
| Average Speed [km/h]   | 50.4                     | 61.3                     | 57.9                     | 61.1                      | 60.7                     | 58.2                      | 61.2                      | 60.0                      | 57.9                      |  |  |
| Top Speed [km/h]       | 63.2                     | 62.9                     | 59.6                     | 62.2                      | 62.1                     | 60.7                      | 62.9                      | 60.4                      | 59.8                      |  |  |
| Avg. Dist. to Rail [m] | 0.4                      | 1.5                      | 1.3                      | 1.9                       | 1.4                      | 2.1                       | 1.3                       | 2.4                       | 2.9                       |  |  |
| Avg. Stride Freq. [Hz] | 2.3                      | 2.4                      | 2.3                      | 2.3                       | 2.3                      | 2.3                       | 2.4                       | 2.3                       | 2.3                       |  |  |
| Avg. Stride Length [m] | 6.1                      | 7.2                      | 7.0                      | 7.4                       | 7.3                      | 7.1                       | 7.1                       | 7.1                       | 6.9                       |  |  |