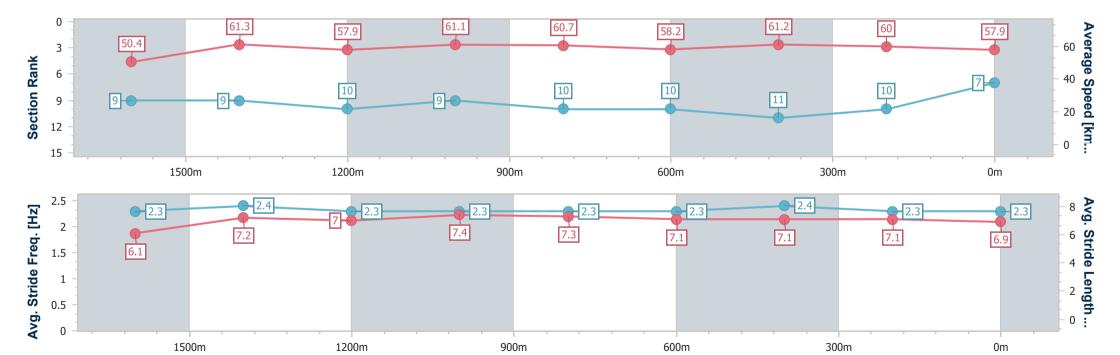

# Horse/Jockey Name Woodland Wonder Final Rank 5 Fastest Section Time (Section) 0:11.70 (600m) Top Speed [km/h] (Section) 62.7 (1400m) Race State Finished

## Aguis Park Gold Coast QLD Professional

Race 2: Apulia Class 1 Plate - 1800m

19 October 2024 - 13:44

Track Rating: Soft 5, Weather: Fine, Rail Position: +4m 900m-0m, + 2m Remainder

| Section                | Overall                  | 1600m                     | 1400m                     | 1200m                     | 1000m                     | 800m                      | 600m                      | 400m                     | 200m                     |  |  |
|------------------------|--------------------------|---------------------------|---------------------------|---------------------------|---------------------------|---------------------------|---------------------------|--------------------------|--------------------------|--|--|
| Section Times          | 1:51.04 [5]<br>(0:14.76) | 1:36.28 [11]<br>(0:11.76) | 1:24.52 [11]<br>(0:12.26) | 1:12.26 [11]<br>(0:11.85) | 1:00.41 [11]<br>(0:11.87) | 0:48.54 [11]<br>(0:12.31) | 0:36.23 [11]<br>(0:11.70) | 0:24.53 [9]<br>(0:12.07) | 0:12.46 [8]<br>(0:12.46) |  |  |
| Average Speed [km/h]   | 48.9                     | 61.8                      | 58.7                      | 60.8                      | 60.7                      | 58.9                      | 62.1                      | 60.2                     | 57.7                     |  |  |
| Top Speed [km/h]       | 62.4                     | 62.7                      | 62.7                      | 62.0                      | 62.0                      | 62.4                      | 62.6                      | 61.0                     | 58.8                     |  |  |
| Avg. Dist. to Rail [m] | 4.6                      | 1.6                       | 1.4                       | 1.2                       | 0.8                       | 1.6                       | 2.0                       | 5.6                      | 7.1                      |  |  |
| Avg. Stride Freq. [Hz] | 2.2                      | 2.4                       | 2.3                       | 2.3                       | 2.3                       | 2.2                       | 2.3                       | 2.3                      | 2.3                      |  |  |
| Avg. Stride Length [m] | 6.1                      | 7.2                       | 7.1                       | 7.4                       | 7.4                       | 7.3                       | 7.5                       | 7.2                      | 7.1                      |  |  |