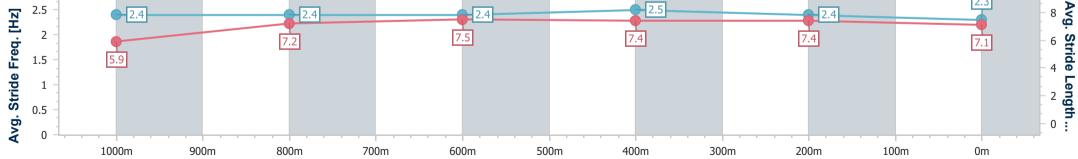

Race 6: Attwood Marshall Lawyers Class 3 Handicap - 1200m

19 October 2024 - 16:25 Track Rating: Soft 5, Weather: Fine, Rail Position: +4m 900m-0m, + 2m Remainder

| Section                | Overall                  | 1000m                    | 800m                     | 600m                     | 400m                     | 200m                     |
|------------------------|--------------------------|--------------------------|--------------------------|--------------------------|--------------------------|--------------------------|
| Section Times          | 1:11.63 [8]<br>(0:14.27) | 0:57.36 [8]<br>(0:11.52) | 0:45.84 [7]<br>(0:11.18) | 0:34.66 [8]<br>(0:11.10) | 0:23.56 [8]<br>(0:11.35) | 0:12.21 [8]<br>(0:12.21) |
| Average Speed [km/h]   | 50.5                     | 63.1                     | 64.8                     | 65.1                     | 63.8                     | 58.9                     |
| Top Speed [km/h]       | 63.8                     | 63.8                     | 66.5                     | 66.1                     | 65.5                     | 62.4                     |
| Avg. Dist. to Rail [m] | 5.8                      | 2.1                      | 1.5                      | 1.1                      | 4.7                      | 5.9                      |
| Avg. Stride Freq. [Hz] | 2.4                      | 2.4                      | 2.4                      | 2.5                      | 2.4                      | 2.3                      |
| Avg. Stride Length [m] | 5.9                      | 7.2                      | 7.5                      | 7.4                      | 7.4                      | 7.1                      |