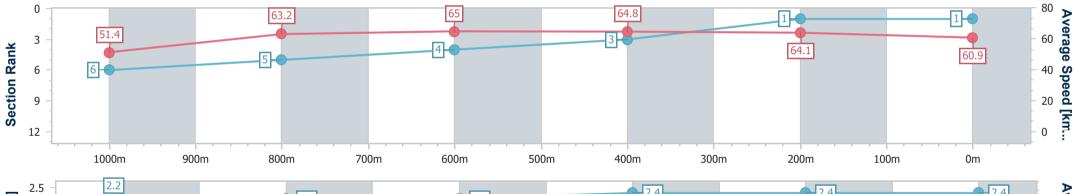

Race 6: Attwood Marshall Lawyers Class 3 Handicap - 1200m

19 October 2024 - 16:25 Track Rating: Soft 5, Weather: Fine, Rail Position: +4m 900m-0m, + 2m Remainder

| Section                | Overall                  | 1000m                    | 800m                     | 600m                     | 400m                     | 200m                     |  |  |  |  |
|------------------------|--------------------------|--------------------------|--------------------------|--------------------------|--------------------------|--------------------------|--|--|--|--|
| Section Times          | 1:10.58 [1]<br>(0:14.05) | 0:56.53 [6]<br>(0:11.38) | 0:45.15 [5]<br>(0:11.03) | 0:34.12 [4]<br>(0:11.04) | 0:23.08 [3]<br>(0:11.27) | 0:11.81 [1]<br>(0:11.81) |  |  |  |  |
| Average Speed [km/h]   | 51.4                     | 63.2                     | 65.0                     | 64.8                     | 64.1                     | 60.9                     |  |  |  |  |
| Top Speed [km/h]       | 64.1                     | 64.6                     | 66.1                     | 66.1                     | 64.9                     | 63.8                     |  |  |  |  |
| Avg. Dist. to Rail [m] | 2.2                      | 0.7                      | 0.7                      | 0.9                      | 1.1                      | 0.4                      |  |  |  |  |
| Avg. Stride Freq. [Hz] | 2.2                      | 2.3                      | 2.3                      | 2.4                      | 2.4                      | 2.4                      |  |  |  |  |
| Avg. Stride Length [m] | 6.4                      | 7.6                      | 7.8                      | 7.6                      | 7.4                      | 7.1                      |  |  |  |  |