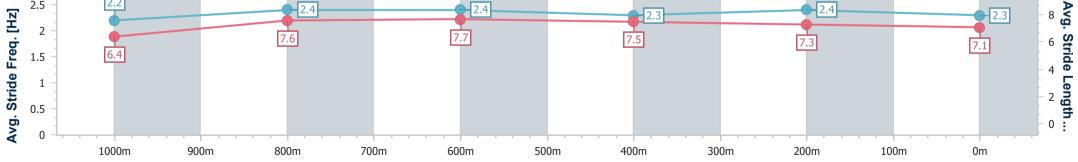

Race 6: Attwood Marshall Lawyers Class 3 Handicap - 1200m

19 October 2024 - 16:25 Track Rating: Soft 5, Weather: Fine, Rail Position: +4m 900m-0m, + 2m Remainder

| Section                | Overall                  | 1000m                    | 800m                     | 600m                     | 400m                     | 200m                     |  |  |  |  |
|------------------------|--------------------------|--------------------------|--------------------------|--------------------------|--------------------------|--------------------------|--|--|--|--|
| Section Times          | 1:10.58 [1]<br>(0:14.05) | 0:56.53 [6]<br>(0:11.38) | 0:45.15 [5]<br>(0:11.03) | 0:34.12 [4]<br>(0:11.04) | 0:23.08 [3]<br>(0:11.27) | 0:11.81 [1]<br>(0:11.81) |  |  |  |  |
| Average Speed [km/h]   | 51.4                     | 63.2                     | 65.0                     | 64.8                     | 64.1                     | 60.9                     |  |  |  |  |
| Top Speed [km/h]       | 64.1                     | 64.6                     | 66.1                     | 66.1                     | 64.9                     | 63.8                     |  |  |  |  |
| Avg. Dist. to Rail [m] | 2.2                      | 0.7                      | 0.7                      | 0.9                      | 1.1                      | 0.4                      |  |  |  |  |
| Avg. Stride Freq. [Hz] | 2.2                      | 2.3                      | 2.3                      | 2.4                      | 2.4                      | 2.4                      |  |  |  |  |
| Avg. Stride Length [m] | 6.4                      | 7.6                      | 7.8                      | 7.6                      | 7.4                      | 7.1                      |  |  |  |  |