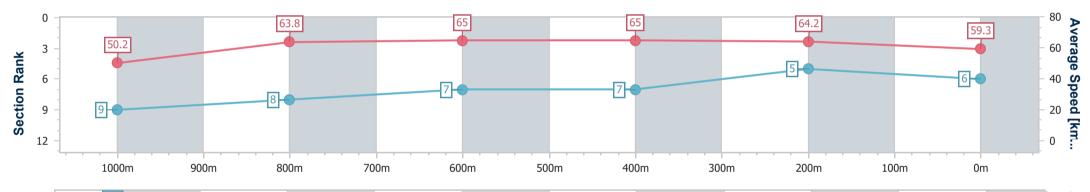

Race 6: Attwood Marshall Lawyers Class 3 Handicap - 1200m

19 October 2024 - 16:25 Track Rating: Soft 5, Weather: Fine, Rail Position: +4m 900m-0m, + 2m Remainder

| Section                | Overall                  | 1000m                    | 800m                     | 600m                     | 400m                     | 200m                     |  |  |  |
|------------------------|--------------------------|--------------------------|--------------------------|--------------------------|--------------------------|--------------------------|--|--|--|
| Section Times          | 1:11.33 [6]<br>(0:14.34) | 0:56.99 [9]<br>(0:11.45) | 0:45.54 [8]<br>(0:11.06) | 0:34.48 [7]<br>(0:11.07) | 0:23.41 [7]<br>(0:11.29) | 0:12.12 [5]<br>(0:12.12) |  |  |  |
| Average Speed [km/h]   | 50.2                     | 63.8                     | 65.0                     | 65.0                     | 64.2                     | 59.3                     |  |  |  |
| Top Speed [km/h]       | 63.8                     | 65.0                     | 66.1                     | 66.2                     | 65.6                     | 63.0                     |  |  |  |
| Avg. Dist. to Rail [m] | 7.9                      | 3.4                      | 0.6                      | 0.9                      | 4.5                      | 3.6                      |  |  |  |
| Avg. Stride Freq. [Hz] | 2.3                      | 2.5                      | 2.5                      | 2.6                      | 2.6                      | 2.5                      |  |  |  |
| Avg. Stride Length [m] | 6.0                      | 7.2                      | 7.3                      | 7.1                      | 6.8                      | 6.7                      |  |  |  |