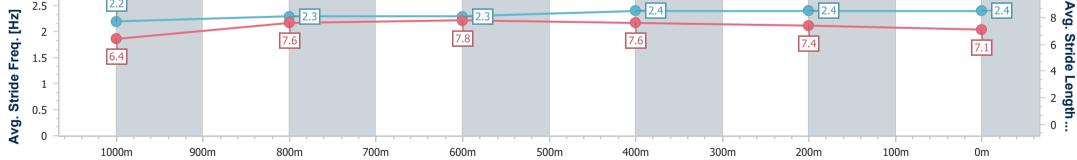

Race 6: Attwood Marshall Lawyers Class 3 Handicap - 1200m

19 October 2024 - 16:25 Track Rating: Soft 5, Weather: Fine, Rail Position: +4m 900m-0m, + 2m Remainder

| Section                | Overall                  | 1000m                    | 800m                     | 600m                     | 400m                     | 200m                     |  |  |  |  |
|------------------------|--------------------------|--------------------------|--------------------------|--------------------------|--------------------------|--------------------------|--|--|--|--|
| Section Times          | 1:10.58 [1]<br>(0:14.05) | 0:56.53 [6]<br>(0:11.38) | 0:45.15 [5]<br>(0:11.03) | 0:34.12 [4]<br>(0:11.04) | 0:23.08 [3]<br>(0:11.27) | 0:11.81 [1]<br>(0:11.81) |  |  |  |  |
| Average Speed [km/h]   | 51.4                     | 63.2                     | 65.0                     | 64.8                     | 64.1                     | 60.9                     |  |  |  |  |
| Top Speed [km/h]       | 64.1                     | 64.6                     | 66.1                     | 66.1                     | 64.9                     | 63.8                     |  |  |  |  |
| Avg. Dist. to Rail [m] | 2.2                      | 0.7                      | 0.7                      | 0.9                      | 1.1                      | 0.4                      |  |  |  |  |
| Avg. Stride Freq. [Hz] | 2.2                      | 2.3                      | 2.3                      | 2.4                      | 2.4                      | 2.4                      |  |  |  |  |
| Avg. Stride Length [m] | 6.4                      | 7.6                      | 7.8                      | 7.6                      | 7.4                      | 7.1                      |  |  |  |  |