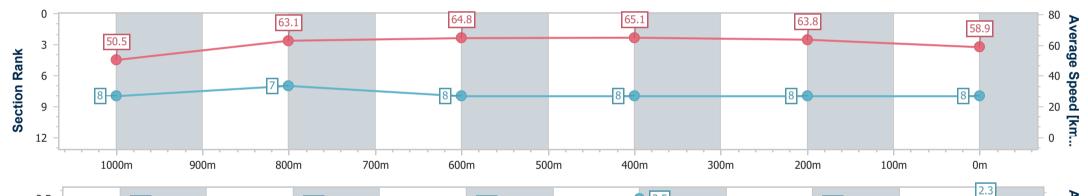

Race 6: Attwood Marshall Lawyers Class 3 Handicap - 1200m

19 October 2024 - 16:25 Track Rating: Soft 5, Weather: Fine, Rail Position: +4m 900m-0m, + 2m Remainder

| Section                | Overall                  | 1000m                    | 800m                     | 600m                     | 400m                     | 200m                     |
|------------------------|--------------------------|--------------------------|--------------------------|--------------------------|--------------------------|--------------------------|
| Section Times          | 1:11.63 [8]<br>(0:14.27) | 0:57.36 [8]<br>(0:11.52) | 0:45.84 [7]<br>(0:11.18) | 0:34.66 [8]<br>(0:11.10) | 0:23.56 [8]<br>(0:11.35) | 0:12.21 [8]<br>(0:12.21) |
| Average Speed [km/h]   | 50.5                     | 63.1                     | 64.8                     | 65.1                     | 63.8                     | 58.9                     |
| Top Speed [km/h]       | 63.8                     | 63.8                     | 66.5                     | 66.1                     | 65.5                     | 62.4                     |
| Avg. Dist. to Rail [m] | 5.8                      | 2.1                      | 1.5                      | 1.1                      | 4.7                      | 5.9                      |
| Avg. Stride Freq. [Hz] | 2.4                      | 2.4                      | 2.4                      | 2.5                      | 2.4                      | 2.3                      |
| Avg. Stride Length [m] | 5.9                      | 7.2                      | 7.5                      | 7.4                      | 7.4                      | 7.1                      |