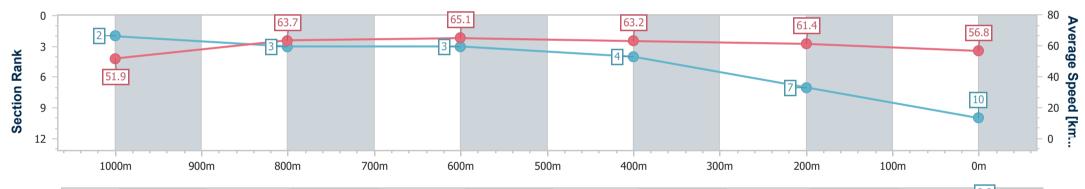

Race 6: Attwood Marshall Lawyers Class 3 Handicap - 1200m

19 October 2024 - 16:25 Track Rating: Soft 5, Weather: Fine, Rail Position: +4m 900m-0m, + 2m Remainder

| Section                | Overall                   | 1000m                    | 800m                     | 600m                     | 400m                     | 200m                     |  |  |  |
|------------------------|---------------------------|--------------------------|--------------------------|--------------------------|--------------------------|--------------------------|--|--|--|
| Section Times          | 1:12.08 [10]<br>(0:13.85) | 0:58.23 [2]<br>(0:11.39) | 0:46.84 [3]<br>(0:11.07) | 0:35.77 [3]<br>(0:11.36) | 0:24.41 [4]<br>(0:11.70) | 0:12.71 [7]<br>(0:12.71) |  |  |  |
| Average Speed [km/h]   | 51.9                      | 63.7                     | 65.1                     | 63.2                     | 61.4                     | 56.8                     |  |  |  |
| Top Speed [km/h]       | 66.2                      | 65.6                     | 66.3                     | 64.7                     | 63.1                     | 62.0                     |  |  |  |
| Avg. Dist. to Rail [m] | 5.9                       | 1.9                      | 0.5                      | 0.8                      | 1.8                      | 2.7                      |  |  |  |
| Avg. Stride Freq. [Hz] | 2.3                       | 2.4                      | 2.4                      | 2.4                      | 2.4                      | 2.2                      |  |  |  |
| Avg. Stride Length [m] | 6.3                       | 7.3                      | 7.5                      | 7.3                      | 7.2                      | 7.1                      |  |  |  |