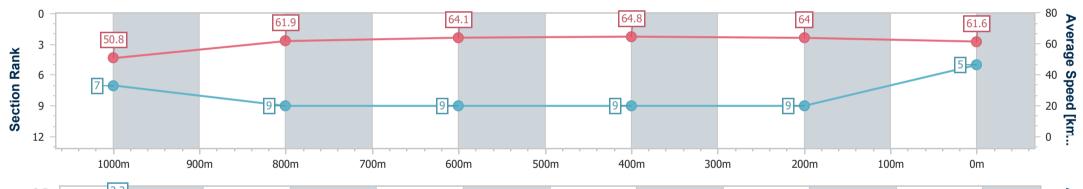

Race 6: Attwood Marshall Lawyers Class 3 Handicap - 1200m

19 October 2024 - 16:25 Track Rating: Soft 5, Weather: Fine, Rail Position: +4m 900m-0m, + 2m Remainder

| Section                | Overall                  | 1000m                    | 800m                     | 600m                     | 400m                     | 200m                     |  |  |  |  |
|------------------------|--------------------------|--------------------------|--------------------------|--------------------------|--------------------------|--------------------------|--|--|--|--|
| Section Times          | 1:11.17 [5]<br>(0:14.22) | 0:56.95 [7]<br>(0:11.66) | 0:45.29 [9]<br>(0:11.22) | 0:34.07 [9]<br>(0:11.09) | 0:22.98 [9]<br>(0:11.31) | 0:11.67 [9]<br>(0:11.67) |  |  |  |  |
| Average Speed [km/h]   | 50.8                     | 61.9                     | 64.1                     | 64.8                     | 64.0                     | 61.6                     |  |  |  |  |
| Top Speed [km/h]       | 63.5                     | 63.5                     | 66.3                     | 66.2                     | 65.1                     | 64.1                     |  |  |  |  |
| Avg. Dist. to Rail [m] | 4.4                      | 1.1                      | 0.6                      | 0.4                      | 2.9                      | 5.0                      |  |  |  |  |
| Avg. Stride Freq. [Hz] | 2.2                      | 2.3                      | 2.3                      | 2.3                      | 2.4                      | 2.3                      |  |  |  |  |
| Avg. Stride Length [m] | 6.5                      | 7.5                      | 7.5                      | 7.7                      | 7.5                      | 7.3                      |  |  |  |  |