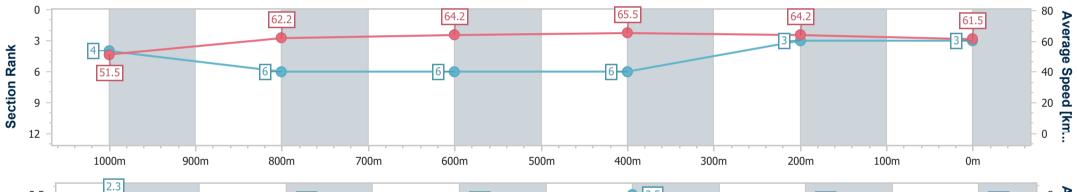

Race 6: Attwood Marshall Lawyers Class 3 Handicap - 1200m

19 October 2024 - 16:25 Track Rating: Soft 5, Weather: Fine, Rail Position: +4m 900m-0m, + 2m Remainder

| Section                | Overall                  | 1000m                    | 800m                     | 600m                     | 400m                     | 200m                     |
|------------------------|--------------------------|--------------------------|--------------------------|--------------------------|--------------------------|--------------------------|
| Section Times          | 1:10.76 [3]<br>(0:13.96) | 0:56.80 [4]<br>(0:11.62) | 0:45.18 [6]<br>(0:11.22) | 0:33.96 [6]<br>(0:11.00) | 0:22.96 [6]<br>(0:11.25) | 0:11.71 [3]<br>(0:11.71) |
| Average Speed [km/h]   | 51.5                     | 62.2                     | 64.2                     | 65.5                     | 64.2                     | 61.5                     |
| Top Speed [km/h]       | 64.7                     | 63.2                     | 65.4                     | 66.7                     | 65.1                     | 63.5                     |
| Avg. Dist. to Rail [m] | 1.1                      | 0.8                      | 0.8                      | 0.7                      | 2.8                      | 2.9                      |
| Avg. Stride Freq. [Hz] | 2.3                      | 2.4                      | 2.4                      | 2.5                      | 2.4                      | 2.4                      |
| Avg. Stride Length [m] | 6.3                      | 7.3                      | 7.3                      | 7.3                      | 7.3                      | 7.2                      |

RACING

Report Created: Sat 19 October 2024 16:47 GMT+10

[] Ranking at each section and finish

-:--- No data available at this section

NA No data available

Page 4/11

| Horse/Jockey Name              | Rubydoo        |
|--------------------------------|----------------|
| Final Rank                     | 4              |
| Fastest Section Time (Section) | 0:11.11 (800m) |
| Top Speed [km/h] (Section)     | 66.2 (200m)    |
| Race State                     | Finished       |