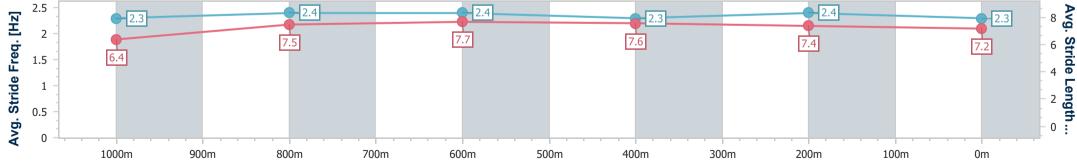

Race 6: Attwood Marshall Lawyers Class 3 Handicap - 1200m

19 October 2024 - 16:25 Track Rating: Soft 5, Weather: Fine, Rail Position: +4m 900m-0m, + 2m Remainder

| Section                | Overall                  | 1000m                    | 800m                     | 600m                     | 400m                     | 200m                     |  |  |  |
|------------------------|--------------------------|--------------------------|--------------------------|--------------------------|--------------------------|--------------------------|--|--|--|
| Section Times          | 1:10.58 [2]<br>(0:13.82) | 0:56.76 [1]<br>(0:11.32) | 0:45.44 [1]<br>(0:10.92) | 0:34.52 [2]<br>(0:11.38) | 0:23.14 [1]<br>(0:11.39) | 0:11.75 [2]<br>(0:11.75) |  |  |  |
| Average Speed [km/h]   | 52.2                     | 63.6                     | 65.6                     | 63.0                     | 63.3                     | 61.3                     |  |  |  |
| Top Speed [km/h]       | 65.6                     | 64.6                     | 67.6                     | 64.1                     | 65.3                     | 63.5                     |  |  |  |
| Avg. Dist. to Rail [m] | 3.0                      | 0.8                      | 0.8                      | 0.9                      | 0.2                      | 1.3                      |  |  |  |
| Avg. Stride Freq. [Hz] | 2.3                      | 2.4                      | 2.4                      | 2.3                      | 2.4                      | 2.3                      |  |  |  |
| Avg. Stride Length [m] | 6.4                      | 7.5                      | 7.7                      | 7.6                      | 7.4                      | 7.2                      |  |  |  |