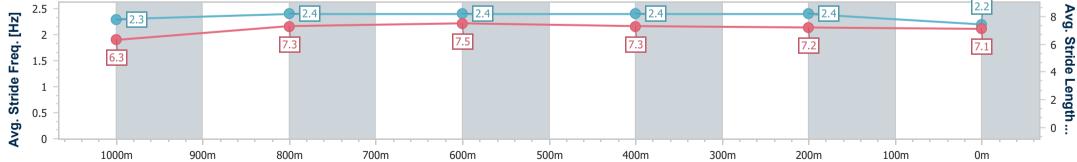

Race 6: Attwood Marshall Lawyers Class 3 Handicap - 1200m

19 October 2024 - 16:25 Track Rating: Soft 5, Weather: Fine, Rail Position: +4m 900m-0m, + 2m Remainder

| Section                | Overall                   | 1000m                    | 800m                     | 600m                     | 400m                     | 200m                     |  |  |  |
|------------------------|---------------------------|--------------------------|--------------------------|--------------------------|--------------------------|--------------------------|--|--|--|
| Section Times          | 1:12.08 [10]<br>(0:13.85) | 0:58.23 [2]<br>(0:11.39) | 0:46.84 [3]<br>(0:11.07) | 0:35.77 [3]<br>(0:11.36) | 0:24.41 [4]<br>(0:11.70) | 0:12.71 [7]<br>(0:12.71) |  |  |  |
| Average Speed [km/h]   | 51.9                      | 63.7                     | 65.1                     | 63.2                     | 61.4                     | 56.8                     |  |  |  |
| Top Speed [km/h]       | 66.2                      | 65.6                     | 66.3                     | 64.7                     | 63.1                     | 62.0                     |  |  |  |
| Avg. Dist. to Rail [m] | 5.9                       | 1.9                      | 0.5                      | 0.8                      | 1.8                      | 2.7                      |  |  |  |
| Avg. Stride Freq. [Hz] | 2.3                       | 2.4                      | 2.4                      | 2.4                      | 2.4                      | 2.2                      |  |  |  |
| Avg. Stride Length [m] | 6.3                       | 7.3                      | 7.5                      | 7.3                      | 7.2                      | 7.1                      |  |  |  |