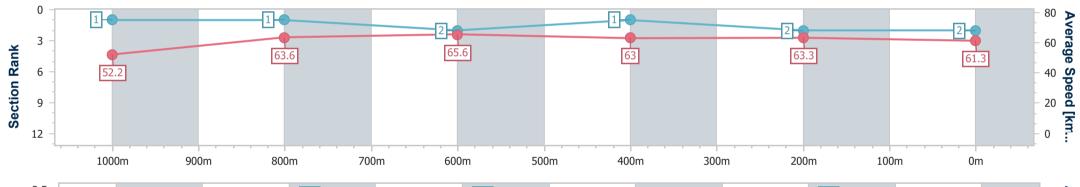

Race 6: Attwood Marshall Lawyers Class 3 Handicap - 1200m

19 October 2024 - 16:25 Track Rating: Soft 5, Weather: Fine, Rail Position: +4m 900m-0m, + 2m Remainder

| Section                | Overall                  | 1000m                    | 800m                     | 600m                     | 400m                     | 200m                     |  |  |  |
|------------------------|--------------------------|--------------------------|--------------------------|--------------------------|--------------------------|--------------------------|--|--|--|
| Section Times          | 1:10.58 [2]<br>(0:13.82) | 0:56.76 [1]<br>(0:11.32) | 0:45.44 [1]<br>(0:10.92) | 0:34.52 [2]<br>(0:11.38) | 0:23.14 [1]<br>(0:11.39) | 0:11.75 [2]<br>(0:11.75) |  |  |  |
| Average Speed [km/h]   | 52.2                     | 63.6                     | 65.6                     | 63.0                     | 63.3                     | 61.3                     |  |  |  |
| Top Speed [km/h]       | 65.6                     | 64.6                     | 67.6                     | 64.1                     | 65.3                     | 63.5                     |  |  |  |
| Avg. Dist. to Rail [m] | 3.0                      | 0.8                      | 0.8                      | 0.9                      | 0.2                      | 1.3                      |  |  |  |
| Avg. Stride Freq. [Hz] | 2.3                      | 2.4                      | 2.4                      | 2.3                      | 2.4                      | 2.3                      |  |  |  |
| Avg. Stride Length [m] | 6.4                      | 7.5                      | 7.7                      | 7.6                      | 7.4                      | 7.2                      |  |  |  |