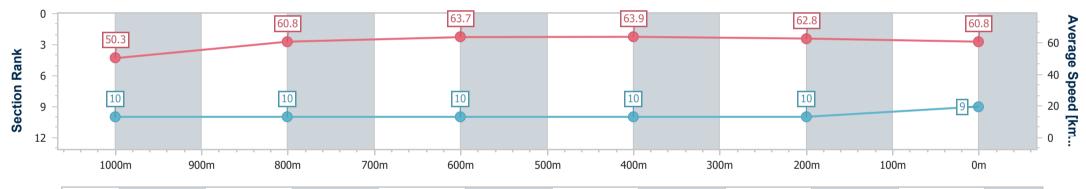

Race 6: Attwood Marshall Lawyers Class 3 Handicap - 1200m

19 October 2024 - 16:25 Track Rating: Soft 5, Weather: Fine, Rail Position: +4m 900m-0m, + 2m Remainder

| Section                | Overall                  | 1000m                     | 800m                      | 600m                      | 400m                      | 200m                      |  |  |  |  |
|------------------------|--------------------------|---------------------------|---------------------------|---------------------------|---------------------------|---------------------------|--|--|--|--|
| Section Times          | 1:11.99 [9]<br>(0:14.34) | 0:57.65 [10]<br>(0:11.88) | 0:45.77 [10]<br>(0:11.30) | 0:34.47 [10]<br>(0:11.14) | 0:23.33 [10]<br>(0:11.46) | 0:11.87 [10]<br>(0:11.87) |  |  |  |  |
| Average Speed [km/h]   | 50.3                     | 60.8                      | 63.7                      | 63.9                      | 62.8                      | 60.8                      |  |  |  |  |
| Top Speed [km/h]       | 62.5                     | 63.5                      | 65.4                      | 65.2                      | 63.4                      | 62.2                      |  |  |  |  |
| Avg. Dist. to Rail [m] | 4.9                      | 1.3                       | 0.6                       | 1.7                       | 1.0                       | 1.0                       |  |  |  |  |
| Avg. Stride Freq. [Hz] | 2.3                      | 2.3                       | 2.4                       | 2.4                       | 2.4                       | 2.4                       |  |  |  |  |
| Avg. Stride Length [m] | 6.2                      | 7.3                       | 7.5                       | 7.6                       | 7.3                       | 7.1                       |  |  |  |  |