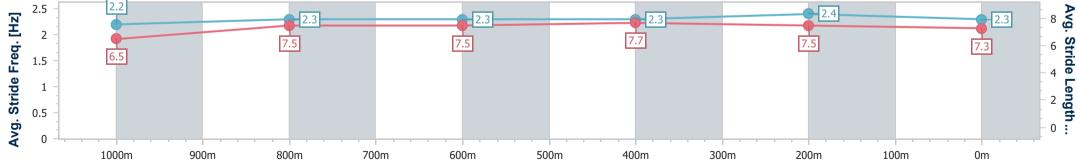

Race 6: Attwood Marshall Lawyers Class 3 Handicap - 1200m

19 October 2024 - 16:25 Track Rating: Soft 5, Weather: Fine, Rail Position: +4m 900m-0m, + 2m Remainder

| Section                | Overall                  | 1000m                    | 800m                     | 600m                     | 400m                     | 200m                     |  |  |  |  |
|------------------------|--------------------------|--------------------------|--------------------------|--------------------------|--------------------------|--------------------------|--|--|--|--|
| Section Times          | 1:11.17 [5]<br>(0:14.22) | 0:56.95 [7]<br>(0:11.66) | 0:45.29 [9]<br>(0:11.22) | 0:34.07 [9]<br>(0:11.09) | 0:22.98 [9]<br>(0:11.31) | 0:11.67 [9]<br>(0:11.67) |  |  |  |  |
| Average Speed [km/h]   | 50.8                     | 61.9                     | 64.1                     | 64.8                     | 64.0                     | 61.6                     |  |  |  |  |
| Top Speed [km/h]       | 63.5                     | 63.5                     | 66.3                     | 66.2                     | 65.1                     | 64.1                     |  |  |  |  |
| Avg. Dist. to Rail [m] | 4.4                      | 1.1                      | 0.6                      | 0.4                      | 2.9                      | 5.0                      |  |  |  |  |
| Avg. Stride Freq. [Hz] | 2.2                      | 2.3                      | 2.3                      | 2.3                      | 2.4                      | 2.3                      |  |  |  |  |
| Avg. Stride Length [m] | 6.5                      | 7.5                      | 7.5                      | 7.7                      | 7.5                      | 7.3                      |  |  |  |  |