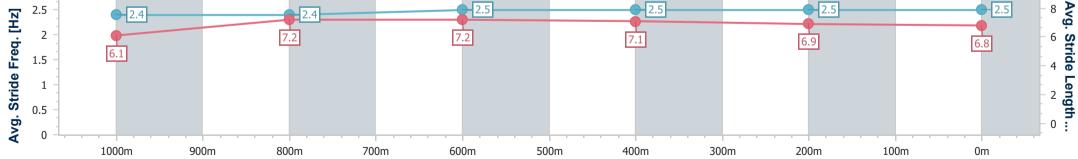

Race 6: Attwood Marshall Lawyers Class 3 Handicap - 1200m

19 October 2024 - 16:25 Track Rating: Soft 5, Weather: Fine, Rail Position: +4m 900m-0m, + 2m Remainder

| Section                | Overall                  | 1000m                    | 800m                     | 600m                     | 400m                     | 200m                     |  |  |  |  |
|------------------------|--------------------------|--------------------------|--------------------------|--------------------------|--------------------------|--------------------------|--|--|--|--|
| Section Times          | 1:10.97 [4]<br>(0:13.93) | 0:57.04 [3]<br>(0:11.47) | 0:45.57 [4]<br>(0:11.11) | 0:34.46 [5]<br>(0:11.17) | 0:23.29 [5]<br>(0:11.54) | 0:11.75 [6]<br>(0:11.75) |  |  |  |  |
| Average Speed [km/h]   | 51.7                     | 62.8                     | 65.2                     | 63.7                     | 62.6                     | 61.1                     |  |  |  |  |
| Top Speed [km/h]       | 64.4                     | 65.1                     | 65.8                     | 65.7                     | 66.0                     | 66.2                     |  |  |  |  |
| Avg. Dist. to Rail [m] | 1.7                      | 1.0                      | 1.2                      | 2.0                      | 0.4                      | 1.2                      |  |  |  |  |
| Avg. Stride Freq. [Hz] | 2.4                      | 2.4                      | 2.5                      | 2.5                      | 2.5                      | 2.5                      |  |  |  |  |
| Avg. Stride Length [m] | 6.1                      | 7.2                      | 7.2                      | 7.1                      | 6.9                      | 6.8                      |  |  |  |  |

RACING

Report Created: Sat 19 October 2024 16:47 GMT+10

[] Ranking at each section and finish

-:--- No data available at this section

NA No data available

Page 5/11

| Treporti       |
|----------------|
| 5              |
| 0:11.09 (600m) |
| 66.3 (800m)    |
| Finished       |
|                |