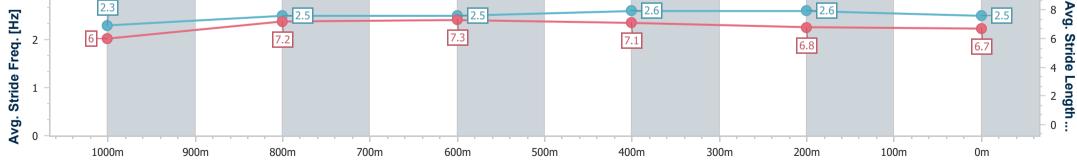

Race 6: Attwood Marshall Lawyers Class 3 Handicap - 1200m

19 October 2024 - 16:25 Track Rating: Soft 5, Weather: Fine, Rail Position: +4m 900m-0m, + 2m Remainder

| Section                | Overall                  | 1000m                    | 800m                     | 600m                     | 400m                     | 200m                     |  |  |  |
|------------------------|--------------------------|--------------------------|--------------------------|--------------------------|--------------------------|--------------------------|--|--|--|
| Section Times          | 1:11.33 [6]<br>(0:14.34) | 0:56.99 [9]<br>(0:11.45) | 0:45.54 [8]<br>(0:11.06) | 0:34.48 [7]<br>(0:11.07) | 0:23.41 [7]<br>(0:11.29) | 0:12.12 [5]<br>(0:12.12) |  |  |  |
| Average Speed [km/h]   | 50.2                     | 63.8                     | 65.0                     | 65.0                     | 64.2                     | 59.3                     |  |  |  |
| Top Speed [km/h]       | 63.8                     | 65.0                     | 66.1                     | 66.2                     | 65.6                     | 63.0                     |  |  |  |
| Avg. Dist. to Rail [m] | 7.9                      | 3.4                      | 0.6                      | 0.9                      | 4.5                      | 3.6                      |  |  |  |
| Avg. Stride Freq. [Hz] | 2.3                      | 2.5                      | 2.5                      | 2.6                      | 2.6                      | 2.5                      |  |  |  |
| Avg. Stride Length [m] | 6.0                      | 7.2                      | 7.3                      | 7.1                      | 6.8                      | 6.7                      |  |  |  |