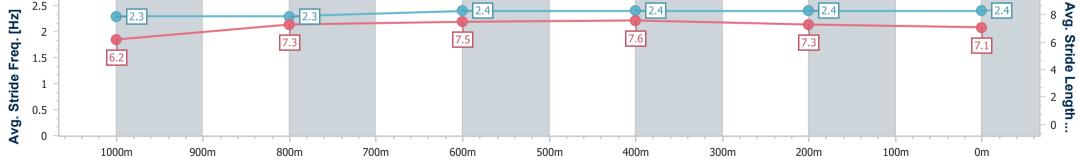

Race 6: Attwood Marshall Lawyers Class 3 Handicap - 1200m

19 October 2024 - 16:25 Track Rating: Soft 5, Weather: Fine, Rail Position: +4m 900m-0m, + 2m Remainder

| Section                | Overall                  | 1000m                     | 800m                      | 600m                      | 400m                      | 200m                      |  |  |  |  |
|------------------------|--------------------------|---------------------------|---------------------------|---------------------------|---------------------------|---------------------------|--|--|--|--|
| Section Times          | 1:11.99 [9]<br>(0:14.34) | 0:57.65 [10]<br>(0:11.88) | 0:45.77 [10]<br>(0:11.30) | 0:34.47 [10]<br>(0:11.14) | 0:23.33 [10]<br>(0:11.46) | 0:11.87 [10]<br>(0:11.87) |  |  |  |  |
| Average Speed [km/h]   | 50.3                     | 60.8                      | 63.7                      | 63.9                      | 62.8                      | 60.8                      |  |  |  |  |
| Top Speed [km/h]       | 62.5                     | 63.5                      | 65.4                      | 65.2                      | 63.4                      | 62.2                      |  |  |  |  |
| Avg. Dist. to Rail [m] | 4.9                      | 1.3                       | 0.6                       | 1.7                       | 1.0                       | 1.0                       |  |  |  |  |
| Avg. Stride Freq. [Hz] | 2.3                      | 2.3                       | 2.4                       | 2.4                       | 2.4                       | 2.4                       |  |  |  |  |
| Avg. Stride Length [m] | 6.2                      | 7.3                       | 7.5                       | 7.6                       | 7.3                       | 7.1                       |  |  |  |  |