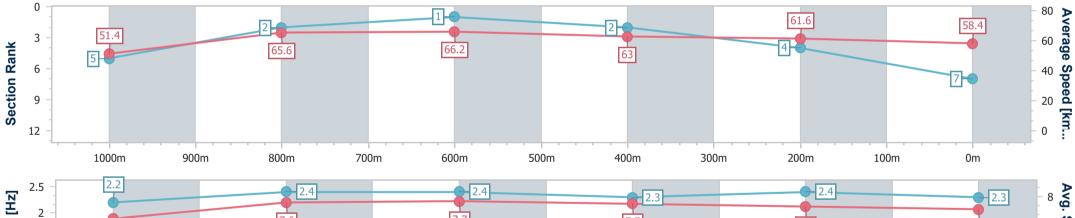

Race 6: Attwood Marshall Lawyers Class 3 Handicap - 1200m

19 October 2024 - 16:25 Track Rating: Soft 5, Weather: Fine, Rail Position: +4m 900m-0m, + 2m Remainder

| Section                | Overall                  | 1000m                    | 800m                     | 600m                     | 400m                     | 200m                     |  |  |  |  |
|------------------------|--------------------------|--------------------------|--------------------------|--------------------------|--------------------------|--------------------------|--|--|--|--|
| Section Times          | 1:10.58 [1]<br>(0:14.05) | 0:56.53 [6]<br>(0:11.38) | 0:45.15 [5]<br>(0:11.03) | 0:34.12 [4]<br>(0:11.04) | 0:23.08 [3]<br>(0:11.27) | 0:11.81 [1]<br>(0:11.81) |  |  |  |  |
| Average Speed [km/h]   | 51.4                     | 63.2                     | 65.0                     | 64.8                     | 64.1                     | 60.9                     |  |  |  |  |
| Top Speed [km/h]       | 64.1                     | 64.6                     | 66.1                     | 66.1                     | 64.9                     | 63.8                     |  |  |  |  |
| Avg. Dist. to Rail [m] | 2.2                      | 0.7                      | 0.7                      | 0.9                      | 1.1                      | 0.4                      |  |  |  |  |
| Avg. Stride Freq. [Hz] | 2.2                      | 2.3                      | 2.3                      | 2.4                      | 2.4                      | 2.4                      |  |  |  |  |
| Avg. Stride Length [m] | 6.4                      | 7.6                      | 7.8                      | 7.6                      | 7.4                      | 7.1                      |  |  |  |  |