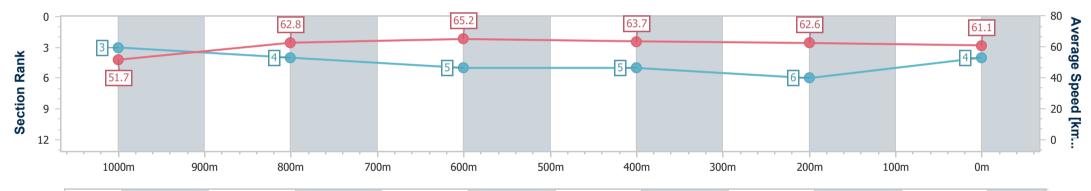

Race 6: Attwood Marshall Lawyers Class 3 Handicap - 1200m

19 October 2024 - 16:25 Track Rating: Soft 5, Weather: Fine, Rail Position: +4m 900m-0m, + 2m Remainder

| Section                | Overall                  | 1000m                    | 800m                     | 600m                     | 400m                     | 200m                     |  |  |  |  |
|------------------------|--------------------------|--------------------------|--------------------------|--------------------------|--------------------------|--------------------------|--|--|--|--|
| Section Times          | 1:10.97 [4]<br>(0:13.93) | 0:57.04 [3]<br>(0:11.47) | 0:45.57 [4]<br>(0:11.11) | 0:34.46 [5]<br>(0:11.17) | 0:23.29 [5]<br>(0:11.54) | 0:11.75 [6]<br>(0:11.75) |  |  |  |  |
| Average Speed [km/h]   | 51.7                     | 62.8                     | 65.2                     | 63.7                     | 62.6                     | 61.1                     |  |  |  |  |
| Top Speed [km/h]       | 64.4                     | 65.1                     | 65.8                     | 65.7                     | 66.0                     | 66.2                     |  |  |  |  |
| Avg. Dist. to Rail [m] | 1.7                      | 1.0                      | 1.2                      | 2.0                      | 0.4                      | 1.2                      |  |  |  |  |
| Avg. Stride Freq. [Hz] | 2.4                      | 2.4                      | 2.5                      | 2.5                      | 2.5                      | 2.5                      |  |  |  |  |
| Avg. Stride Length [m] | 6.1                      | 7.2                      | 7.2                      | 7.1                      | 6.9                      | 6.8                      |  |  |  |  |

RACING

Report Created: Sat 19 October 2024 16:47 GMT+10

[] Ranking at each section and finish

-:--- No data available at this section

NA No data available

Page 5/11

| Treporti       |
|----------------|
| 5              |
| 0:11.09 (600m) |
| 66.3 (800m)    |
| Finished       |
|                |