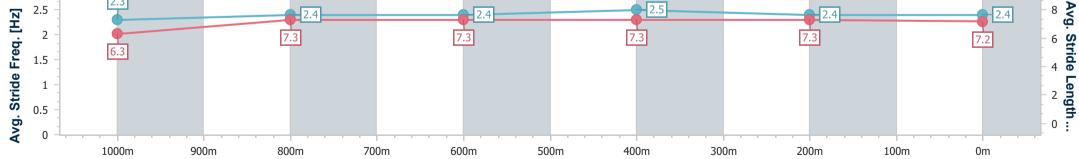

Race 6: Attwood Marshall Lawyers Class 3 Handicap - 1200m

19 October 2024 - 16:25 Track Rating: Soft 5, Weather: Fine, Rail Position: +4m 900m-0m, + 2m Remainder

| Section                | Overall                  | 1000m                    | 800m                     | 600m                     | 400m                     | 200m                     |
|------------------------|--------------------------|--------------------------|--------------------------|--------------------------|--------------------------|--------------------------|
| Section Times          | 1:10.76 [3]<br>(0:13.96) | 0:56.80 [4]<br>(0:11.62) | 0:45.18 [6]<br>(0:11.22) | 0:33.96 [6]<br>(0:11.00) | 0:22.96 [6]<br>(0:11.25) | 0:11.71 [3]<br>(0:11.71) |
| Average Speed [km/h]   | 51.5                     | 62.2                     | 64.2                     | 65.5                     | 64.2                     | 61.5                     |
| Top Speed [km/h]       | 64.7                     | 63.2                     | 65.4                     | 66.7                     | 65.1                     | 63.5                     |
| Avg. Dist. to Rail [m] | 1.1                      | 0.8                      | 0.8                      | 0.7                      | 2.8                      | 2.9                      |
| Avg. Stride Freq. [Hz] | 2.3                      | 2.4                      | 2.4                      | 2.5                      | 2.4                      | 2.4                      |
| Avg. Stride Length [m] | 6.3                      | 7.3                      | 7.3                      | 7.3                      | 7.3                      | 7.2                      |

RACING

Report Created: Sat 19 October 2024 16:47 GMT+10

[] Ranking at each section and finish

-:--- No data available at this section

NA No data available

Page 4/11

| Horse/Jockey Name              | Rubydoo        |
|--------------------------------|----------------|
| Final Rank                     | 4              |
| Fastest Section Time (Section) | 0:11.11 (800m) |
| Top Speed [km/h] (Section)     | 66.2 (200m)    |
| Race State                     | Finished       |