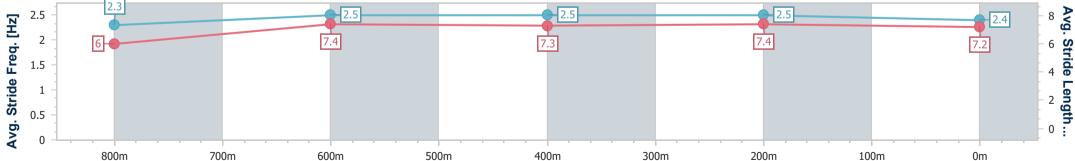

Race 4: KiT eHouse Class 2 Handicap - 1000m

Page 6/8

TRIPLESDATA

data processed by

20 October 2024 - 14:25 Track Rating: Good 4, Weather: Fine, Rail Position: +9m Entire

| Section                | Overall                  | 800m                     | 600m                     | 400m                     | 200m                     |  |  |  |  |
|------------------------|--------------------------|--------------------------|--------------------------|--------------------------|--------------------------|--|--|--|--|
| Section Times          | 0:58.14 [5]<br>(0:13.96) | 0:44.18 [6]<br>(0:10.99) | 0:33.19 [7]<br>(0:10.91) | 0:22.28 [7]<br>(0:10.79) | 0:11.49 [6]<br>(0:11.49) |  |  |  |  |
| Average Speed [km/h]   | 51.6                     | 66.2                     | 66.1                     | 66.8                     | 62.7                     |  |  |  |  |
| Top Speed [km/h]       | 67.8                     | 67.6                     | 66.6                     | 68.1                     | 65.5                     |  |  |  |  |
| Avg. Dist. to Rail [m] | 3.7                      | 2.4                      | 0.7                      | 2.7                      | 3.9                      |  |  |  |  |
| Avg. Stride Freq. [Hz] | 2.3                      | 2.5                      | 2.5                      | 2.5                      | 2.4                      |  |  |  |  |
| Avg. Stride Length [m] | 6.0                      | 7.4                      | 7.3                      | 7.4                      | 7.2                      |  |  |  |  |