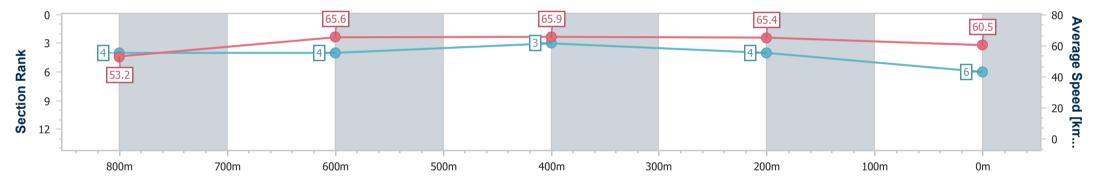

Race 4: KiT eHouse Class 2 Handicap - 1000m

Page 7/8

data processed by

20 October 2024 - 14:25 Track Rating: Good 4, Weather: Fine, Rail Position: +9m Entire

| Section                | Overall                  | 800m                     | 600m                     | 400m                     | 200m                     |  |  |  |  |
|------------------------|--------------------------|--------------------------|--------------------------|--------------------------|--------------------------|--|--|--|--|
| Section Times          | 0:58.33 [6]<br>(0:13.58) | 0:44.75 [4]<br>(0:10.94) | 0:33.81 [4]<br>(0:10.96) | 0:22.85 [3]<br>(0:11.00) | 0:11.85 [4]<br>(0:11.85) |  |  |  |  |
| Average Speed [km/h]   | 53.2                     | 65.6                     | 65.9                     | 65.4                     | 60.5                     |  |  |  |  |
| Top Speed [km/h]       | 66.8                     | 67.1                     | 67.3                     | 66.9                     | 63.5                     |  |  |  |  |
| Avg. Dist. to Rail [m] | 1.9                      | 0.7                      | 0.3                      | 0.3                      | 0.4                      |  |  |  |  |
| Avg. Stride Freq. [Hz] | 2.3                      | 2.3                      | 2.3                      | 2.3                      | 2.3                      |  |  |  |  |
| Avg. Stride Length [m] | 6.3                      | 7.9                      | 7.9                      | 7.7                      | 7.4                      |  |  |  |  |