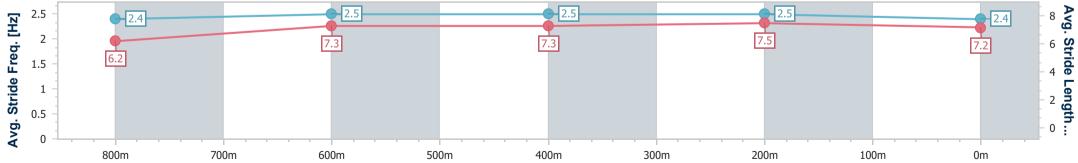

[] Ranking at each section and finish

No data available at this section -0-----

NA No data available SCN Saddle cloth number DNF

Did not finish

DNT Did not track

Page 1/8

|   | Horse/Jockey Name              | Arisphere      | 2 |                                                                |                        |  |  |  |
|---|--------------------------------|----------------|---|----------------------------------------------------------------|------------------------|--|--|--|
|   | Final Rank                     | 1              |   | Sunshine Coast QLD Professional                                |                        |  |  |  |
|   | Fastest Section Time (Section) | 0:10.87 (400m) |   | Race 4: KiT eHouse Class 2 Handicap - 1000m                    | SCTC SUNSHINE<br>COAST |  |  |  |
| 1 | Top Speed [km/h] (Section)     | 67.6 (Overall) |   | 20 October 2024 - 14:25                                        |                        |  |  |  |
|   | Race State                     | Finished       |   | Track Rating: Good 4, Weather: Fine, Rail Position: +9m Entire |                        |  |  |  |

| Section                | Overall                  | 800m                     | 600m                     | 400m                     | 200m                     |  |  |  |  |
|------------------------|--------------------------|--------------------------|--------------------------|--------------------------|--------------------------|--|--|--|--|
| Section Times          | 0:57.78 [1]<br>(0:13.29) | 0:44.49 [2]<br>(0:11.02) | 0:33.47 [2]<br>(0:10.90) | 0:22.57 [1]<br>(0:10.87) | 0:11.70 [1]<br>(0:11.70) |  |  |  |  |
| Average Speed [km/h]   | 54.2                     | 65.7                     | 66.0                     | 66.4                     | 61.6                     |  |  |  |  |
| Top Speed [km/h]       | 67.6                     | 67.5                     | 67.2                     | 66.9                     | 65.4                     |  |  |  |  |
| Avg. Dist. to Rail [m] | 3.7                      | 1.1                      | 0.7                      | 0.4                      | 0.2                      |  |  |  |  |
| Avg. Stride Freq. [Hz] | 2.4                      | 2.5                      | 2.5                      | 2.5                      | 2.4                      |  |  |  |  |
| Avg. Stride Length [m] | 6.2                      | 7.3                      | 7.3                      | 7.5                      | 7.2                      |  |  |  |  |