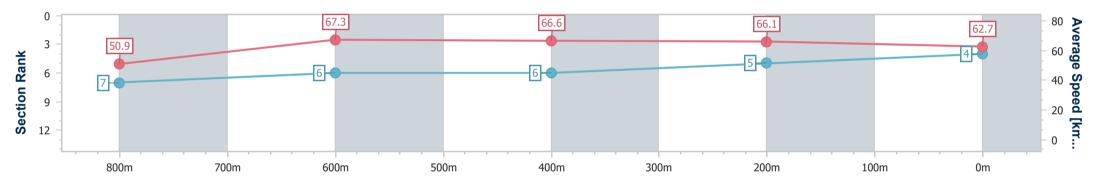

| oconom                 | oronam                   | ocom                     |                          |                          |                          |  |  |  |  |
|------------------------|--------------------------|--------------------------|--------------------------|--------------------------|--------------------------|--|--|--|--|
| Section Times          | 0:58.11 [4]<br>(0:14.15) | 0:43.96 [7]<br>(0:10.78) | 0:33.18 [6]<br>(0:10.84) | 0:22.34 [6]<br>(0:10.87) | 0:11.47 [5]<br>(0:11.47) |  |  |  |  |
| Average Speed [km/h]   | 50.9                     | 67.3                     | 66.6                     | 66.1                     | 62.7                     |  |  |  |  |
| Top Speed [km/h]       | 66.5                     | 68.1                     | 67.9                     | 69.8                     | 64.5                     |  |  |  |  |
| Avg. Dist. to Rail [m] | 2.4                      | 1.5                      | 0.4                      | 1.5                      | 3.7                      |  |  |  |  |
| Avg. Stride Freq. [Hz] | 2.2                      | 2.4                      | 2.4                      | 2.5                      | 2.4                      |  |  |  |  |
| Avg. Stride Length [m] | 6.2                      | 7.5                      | 7.6                      | 7.5                      | 7.2                      |  |  |  |  |