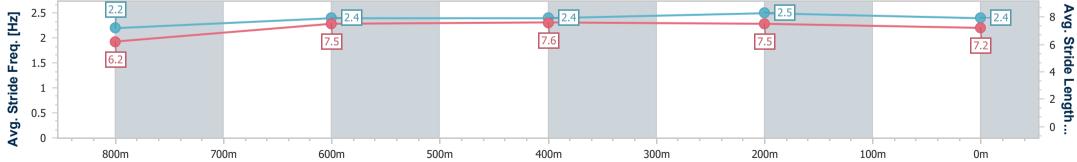

| oconom                 | oronam                   | ocom                     |                          |                          |                          |  |  |  |  |
|------------------------|--------------------------|--------------------------|--------------------------|--------------------------|--------------------------|--|--|--|--|
| Section Times          | 0:58.11 [4]<br>(0:14.15) | 0:43.96 [7]<br>(0:10.78) | 0:33.18 [6]<br>(0:10.84) | 0:22.34 [6]<br>(0:10.87) | 0:11.47 [5]<br>(0:11.47) |  |  |  |  |
| Average Speed [km/h]   | 50.9                     | 67.3                     | 66.6                     | 66.1                     | 62.7                     |  |  |  |  |
| Top Speed [km/h]       | 66.5                     | 68.1                     | 67.9                     | 69.8                     | 64.5                     |  |  |  |  |
| Avg. Dist. to Rail [m] | 2.4                      | 1.5                      | 0.4                      | 1.5                      | 3.7                      |  |  |  |  |
| Avg. Stride Freq. [Hz] | 2.2                      | 2.4                      | 2.4                      | 2.5                      | 2.4                      |  |  |  |  |
| Avg. Stride Length [m] | 6.2                      | 7.5                      | 7.6                      | 7.5                      | 7.2                      |  |  |  |  |