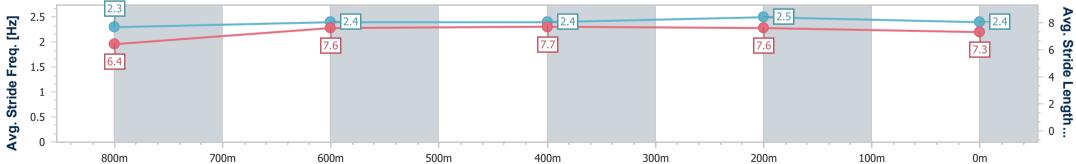

Race 4: KiT eHouse Class 2 Handicap - 1000m

20 October 2024 - 14:25 Track Rating: Good 4, Weather: Fine, Rail Position: +9m Entire

|   | Section                | Overall                  | 800m                     | 600m                     | 400m                     | 200m                     |
|---|------------------------|--------------------------|--------------------------|--------------------------|--------------------------|--------------------------|
|   | Section Times          | 0:57.90 [3]<br>(0:13.67) | 0:44.23 [5]<br>(0:11.06) | 0:33.17 [5]<br>(0:10.99) | 0:22.18 [5]<br>(0:10.75) | 0:11.43 [3]<br>(0:11.43) |
|   | Average Speed [km/h]   | 52.6                     | 65.7                     | 66.1                     | 67.1                     | 62.9                     |
| 1 | Top Speed [km/h]       | 67.2                     | 67.2                     | 67.9                     | 68.1                     | 66.3                     |
|   | Avg. Dist. to Rail [m] | 2.3                      | 2.4                      | 1.6                      | 3.3                      | 3.7                      |
| 1 | Avg. Stride Freq. [Hz] | 2.3                      | 2.4                      | 2.4                      | 2.5                      | 2.4                      |
|   | Avg. Stride Length [m] | 6.4                      | 7.6                      | 7.7                      | 7.6                      | 7.3                      |