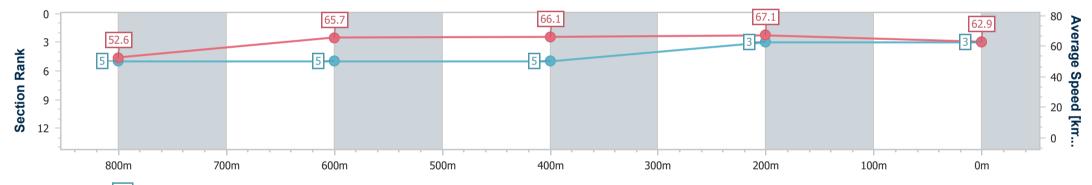

Race 4: KiT eHouse Class 2 Handicap - 1000m

20 October 2024 - 14:25 Track Rating: Good 4, Weather: Fine, Rail Position: +9m Entire

|   | Section                | Overall                  | 800m                     | 600m                     | 400m                     | 200m                     |
|---|------------------------|--------------------------|--------------------------|--------------------------|--------------------------|--------------------------|
|   | Section Times          | 0:57.90 [3]<br>(0:13.67) | 0:44.23 [5]<br>(0:11.06) | 0:33.17 [5]<br>(0:10.99) | 0:22.18 [5]<br>(0:10.75) | 0:11.43 [3]<br>(0:11.43) |
|   | Average Speed [km/h]   | 52.6                     | 65.7                     | 66.1                     | 67.1                     | 62.9                     |
| 1 | Top Speed [km/h]       | 67.2                     | 67.2                     | 67.9                     | 68.1                     | 66.3                     |
|   | Avg. Dist. to Rail [m] | 2.3                      | 2.4                      | 1.6                      | 3.3                      | 3.7                      |
| 1 | Avg. Stride Freq. [Hz] | 2.3                      | 2.4                      | 2.4                      | 2.5                      | 2.4                      |
|   | Avg. Stride Length [m] | 6.4                      | 7.6                      | 7.7                      | 7.6                      | 7.3                      |