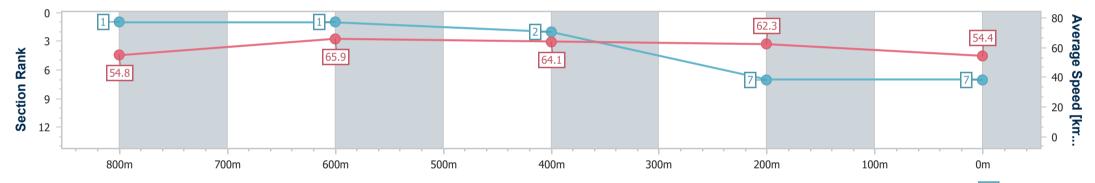

Race 4: KiT eHouse Class 2 Handicap - 1000m

Page 8/8

data processed by

20 October 2024 - 14:25 Track Rating: Good 4, Weather: Fine, Rail Position: +9m Entire

| Section                | Overall                  | 800m                     | 600m                     | 400m                     | 200m                     |  |  |  |  |
|------------------------|--------------------------|--------------------------|--------------------------|--------------------------|--------------------------|--|--|--|--|
| Section Times          | 1:00.09 [7]<br>(0:13.15) | 0:46.94 [1]<br>(0:10.94) | 0:36.00 [1]<br>(0:11.21) | 0:24.79 [2]<br>(0:11.58) | 0:13.21 [7]<br>(0:13.21) |  |  |  |  |
| Average Speed [km/h]   | 54.8                     | 65.9                     | 64.1                     | 62.3                     | 54.4                     |  |  |  |  |
| Top Speed [km/h]       | 69.2                     | 67.6                     | 65.5                     | 64.6                     | 60.0                     |  |  |  |  |
| Avg. Dist. to Rail [m] | 6.5                      | 1.4                      | 0.4                      | 0.3                      | 0.7                      |  |  |  |  |
| Avg. Stride Freq. [Hz] | 2.5                      | 2.5                      | 2.5                      | 2.4                      | 2.3                      |  |  |  |  |
| Avg. Stride Length [m] | 5.9                      | 7.3                      | 7.2                      | 7.1                      | 6.6                      |  |  |  |  |