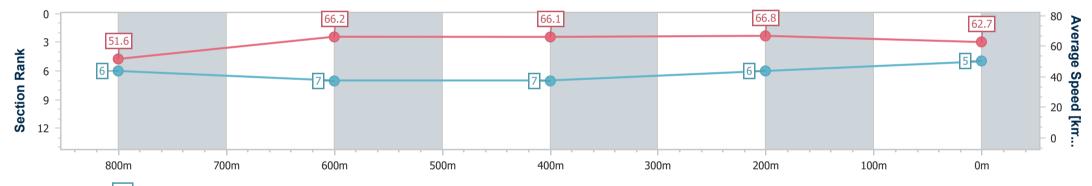

Race 4: KiT eHouse Class 2 Handicap - 1000m

Page 6/8

TRIPLESDATA

data processed by

20 October 2024 - 14:25 Track Rating: Good 4, Weather: Fine, Rail Position: +9m Entire

| Section                | Overall                  | 800m                     | 600m                     | 400m                     | 200m                     |  |  |  |  |
|------------------------|--------------------------|--------------------------|--------------------------|--------------------------|--------------------------|--|--|--|--|
| Section Times          | 0:58.14 [5]<br>(0:13.96) | 0:44.18 [6]<br>(0:10.99) | 0:33.19 [7]<br>(0:10.91) | 0:22.28 [7]<br>(0:10.79) | 0:11.49 [6]<br>(0:11.49) |  |  |  |  |
| Average Speed [km/h]   | 51.6                     | 66.2                     | 66.1                     | 66.8                     | 62.7                     |  |  |  |  |
| Top Speed [km/h]       | 67.8                     | 67.6                     | 66.6                     | 68.1                     | 65.5                     |  |  |  |  |
| Avg. Dist. to Rail [m] | 3.7                      | 2.4                      | 0.7                      | 2.7                      | 3.9                      |  |  |  |  |
| Avg. Stride Freq. [Hz] | 2.3                      | 2.5                      | 2.5                      | 2.5                      | 2.4                      |  |  |  |  |
| Avg. Stride Length [m] | 6.0                      | 7.4                      | 7.3                      | 7.4                      | 7.2                      |  |  |  |  |