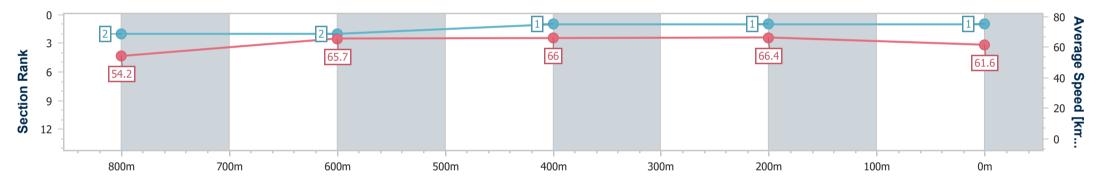

[] Ranking at each section and finish

No data available at this section -0-----

NA No data available SCN Saddle cloth number DNF

Did not finish

DNT Did not track

Page 1/8

|   | Horse/Jockey Name              | Arisphere      | 2 |                                                                |                        |  |  |  |
|---|--------------------------------|----------------|---|----------------------------------------------------------------|------------------------|--|--|--|
|   | Final Rank                     | 1              |   | Sunshine Coast QLD Professional                                |                        |  |  |  |
|   | Fastest Section Time (Section) | 0:10.87 (400m) |   | Race 4: KiT eHouse Class 2 Handicap - 1000m                    | SCTC SUNSHINE<br>COAST |  |  |  |
| 1 | Top Speed [km/h] (Section)     | 67.6 (Overall) |   | 20 October 2024 - 14:25                                        |                        |  |  |  |
|   | Race State                     | Finished       |   | Track Rating: Good 4, Weather: Fine, Rail Position: +9m Entire |                        |  |  |  |

| Section                | Overall                  | 800m                     | 600m                     | 400m                     | 200m                     |  |  |  |  |
|------------------------|--------------------------|--------------------------|--------------------------|--------------------------|--------------------------|--|--|--|--|
| Section Times          | 0:57.78 [1]<br>(0:13.29) | 0:44.49 [2]<br>(0:11.02) | 0:33.47 [2]<br>(0:10.90) | 0:22.57 [1]<br>(0:10.87) | 0:11.70 [1]<br>(0:11.70) |  |  |  |  |
| Average Speed [km/h]   | 54.2                     | 65.7                     | 66.0                     | 66.4                     | 61.6                     |  |  |  |  |
| Top Speed [km/h]       | 67.6                     | 67.5                     | 67.2                     | 66.9                     | 65.4                     |  |  |  |  |
| Avg. Dist. to Rail [m] | 3.7                      | 1.1                      | 0.7                      | 0.4                      | 0.2                      |  |  |  |  |
| Avg. Stride Freq. [Hz] | 2.4                      | 2.5                      | 2.5                      | 2.5                      | 2.4                      |  |  |  |  |
| Avg. Stride Length [m] | 6.2                      | 7.3                      | 7.3                      | 7.5                      | 7.2                      |  |  |  |  |