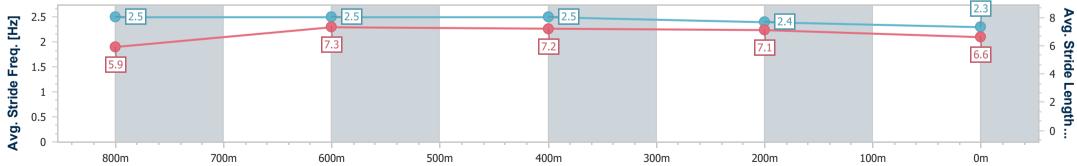

Race 4: KiT eHouse Class 2 Handicap - 1000m

Page 8/8

data processed by

20 October 2024 - 14:25 Track Rating: Good 4, Weather: Fine, Rail Position: +9m Entire

| Section                | Overall                  | 800m                     | 600m                     | 400m                     | 200m                     |  |  |  |  |
|------------------------|--------------------------|--------------------------|--------------------------|--------------------------|--------------------------|--|--|--|--|
| Section Times          | 1:00.09 [7]<br>(0:13.15) | 0:46.94 [1]<br>(0:10.94) | 0:36.00 [1]<br>(0:11.21) | 0:24.79 [2]<br>(0:11.58) | 0:13.21 [7]<br>(0:13.21) |  |  |  |  |
| Average Speed [km/h]   | 54.8                     | 65.9                     | 64.1                     | 62.3                     | 54.4                     |  |  |  |  |
| Top Speed [km/h]       | 69.2                     | 67.6                     | 65.5                     | 64.6                     | 60.0                     |  |  |  |  |
| Avg. Dist. to Rail [m] | 6.5                      | 1.4                      | 0.4                      | 0.3                      | 0.7                      |  |  |  |  |
| Avg. Stride Freq. [Hz] | 2.5                      | 2.5                      | 2.5                      | 2.4                      | 2.3                      |  |  |  |  |
| Avg. Stride Length [m] | 5.9                      | 7.3                      | 7.2                      | 7.1                      | 6.6                      |  |  |  |  |