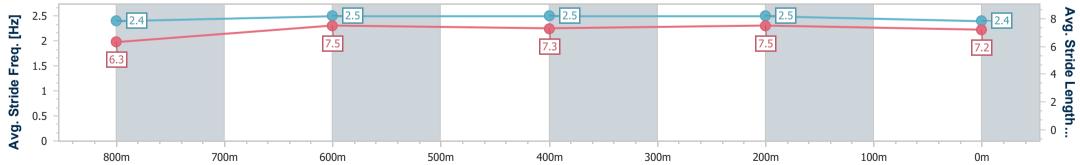

Report Created: Sun 20 October 2024 14:49 GMT+10

[] Ranking at each section and finish

-:--- No data available at this section

NA No data available

Page 2/8

| Shako          |
|----------------|
| 2              |
| 0:10.66 (400m) |
| 68.8 (400m)    |
| Finished       |
|                |

Race 4: KiT eHouse Class 2 Handicap - 1000m

Page 3/8

TRIPLESDATA

data processed by

20 October 2024 - 14:25 Track Rating: Good 4, Weather: Fine, Rail Position: +9m Entire

|    | Section               | Overall                  | 800m                     | 600m                     | 400m                     | 200m                     |
|----|-----------------------|--------------------------|--------------------------|--------------------------|--------------------------|--------------------------|
|    | Section Times         | 0:57.87 [2]<br>(0:13.38) | 0:44.49 [3]<br>(0:11.04) | 0:33.45 [3]<br>(0:11.19) | 0:22.26 [4]<br>(0:10.66) | 0:11.60 [2]<br>(0:11.60) |
| A  | verage Speed [km/h]   | 53.8                     | 65.9                     | 65.5                     | 67.5                     | 61.9                     |
|    | Top Speed [km/h]      | 68.2                     | 67.9                     | 67.8                     | 68.8                     | 64.6                     |
| A  | vg. Dist. to Rail [m] | 5.1                      | 2.2                      | 2.6                      | 2.4                      | 2.0                      |
| A  | vg. Stride Freq. [Hz] | 2.4                      | 2.5                      | 2.5                      | 2.5                      | 2.4                      |
| A١ | vg. Stride Length [m] | 6.3                      | 7.5                      | 7.3                      | 7.5                      | 7.2                      |