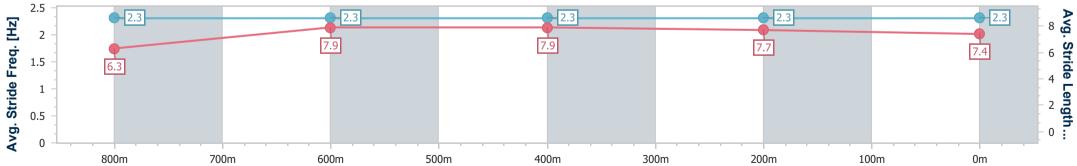

Race 4: KiT eHouse Class 2 Handicap - 1000m

Page 7/8

data processed by

20 October 2024 - 14:25 Track Rating: Good 4, Weather: Fine, Rail Position: +9m Entire

| Section                | Overall                  | 800m                     | 600m                     | 400m                     | 200m                     |  |  |  |  |
|------------------------|--------------------------|--------------------------|--------------------------|--------------------------|--------------------------|--|--|--|--|
| Section Times          | 0:58.33 [6]<br>(0:13.58) | 0:44.75 [4]<br>(0:10.94) | 0:33.81 [4]<br>(0:10.96) | 0:22.85 [3]<br>(0:11.00) | 0:11.85 [4]<br>(0:11.85) |  |  |  |  |
| Average Speed [km/h]   | 53.2                     | 65.6                     | 65.9                     | 65.4                     | 60.5                     |  |  |  |  |
| Top Speed [km/h]       | 66.8                     | 67.1                     | 67.3                     | 66.9                     | 63.5                     |  |  |  |  |
| Avg. Dist. to Rail [m] | 1.9                      | 0.7                      | 0.3                      | 0.3                      | 0.4                      |  |  |  |  |
| Avg. Stride Freq. [Hz] | 2.3                      | 2.3                      | 2.3                      | 2.3                      | 2.3                      |  |  |  |  |
| Avg. Stride Length [m] | 6.3                      | 7.9                      | 7.9                      | 7.7                      | 7.4                      |  |  |  |  |