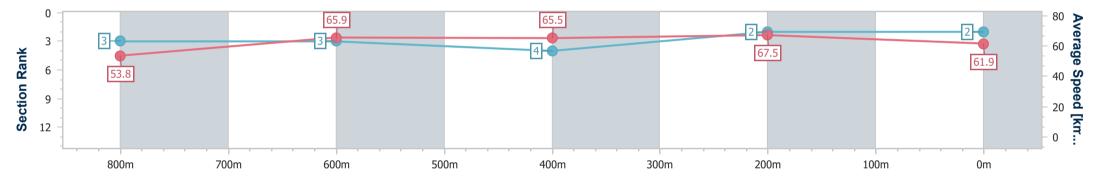

Report Created: Sun 20 October 2024 14:49 GMT+10

[] Ranking at each section and finish

-:--- No data available at this section

NA No data available

Page 2/8

| Shako          |
|----------------|
| 2              |
| 0:10.66 (400m) |
| 68.8 (400m)    |
| Finished       |
|                |

Race 4: KiT eHouse Class 2 Handicap - 1000m

Page 3/8

TRIPLESDATA

data processed by

20 October 2024 - 14:25 Track Rating: Good 4, Weather: Fine, Rail Position: +9m Entire

|    | Section               | Overall                  | 800m                     | 600m                     | 400m                     | 200m                     |
|----|-----------------------|--------------------------|--------------------------|--------------------------|--------------------------|--------------------------|
|    | Section Times         | 0:57.87 [2]<br>(0:13.38) | 0:44.49 [3]<br>(0:11.04) | 0:33.45 [3]<br>(0:11.19) | 0:22.26 [4]<br>(0:10.66) | 0:11.60 [2]<br>(0:11.60) |
| A  | verage Speed [km/h]   | 53.8                     | 65.9                     | 65.5                     | 67.5                     | 61.9                     |
|    | Top Speed [km/h]      | 68.2                     | 67.9                     | 67.8                     | 68.8                     | 64.6                     |
| A  | vg. Dist. to Rail [m] | 5.1                      | 2.2                      | 2.6                      | 2.4                      | 2.0                      |
| A  | vg. Stride Freq. [Hz] | 2.4                      | 2.5                      | 2.5                      | 2.5                      | 2.4                      |
| A١ | vg. Stride Length [m] | 6.3                      | 7.5                      | 7.3                      | 7.5                      | 7.2                      |