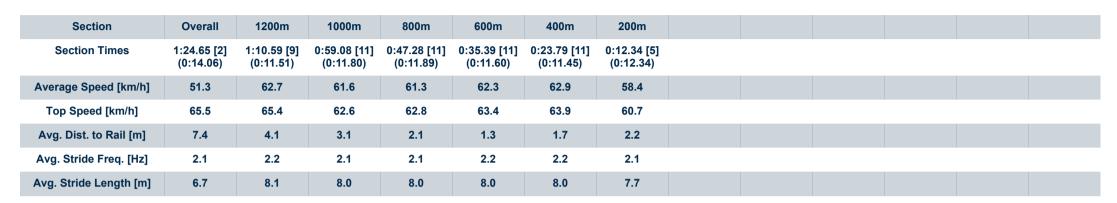

## Race 6: Terry Lucas Real Estate Agent Class 3 Plate - 1400m

20 October 2024 - 15:45

Track Rating: Good 4, Weather: Fine, Rail Position: +9m Entire

| Section<br>Field Times |                      |            | Overall<br>1:24.40<br>(0:13.17) | 1200m<br>1:11.23<br>(0:11.25) | 1000m<br>0:59.98<br>(0:11.77) | 800m<br>0:48.21<br>(0:11.87) | 600m<br>0:36.34<br>(0:11.84) | 400m<br>0:24.50<br>(0:11.90) | Last 600m<br>0:36.34 |                           |
|------------------------|----------------------|------------|---------------------------------|-------------------------------|-------------------------------|------------------------------|------------------------------|------------------------------|----------------------|---------------------------|
| Rank TAB Horse/Jockey  | Barrier Top S<br>[km | •          |                                 |                               |                               |                              |                              |                              |                      | Distance<br>Travelled [m] |
| 11 2 EBONY KING        | 12 67                | .3 0:11.25 | 1:26.84 [11]                    | 1:13.67 [1]                   | 1:02.42 [1]                   | 0:50.65 [1]                  | 0:38.78 [1]                  | 0:26.86 [2]                  | 0:38.78              | +1                        |
| Jai Williams           | Ove                  | rall 1200m | (0:13.17)                       | (0:11.25)                     | (0:11.77)                     | (0:11.87)                    | (0:11.92)                    | (0:12.49)                    |                      |                           |

## Race 6: Terry Lucas Real Estate Agent Class 3 Plate - 1400m

0:38.78

+1

Page 4/15

20 October 2024 - 15:45

Track Rating: Good 4, Weather: Fine, Rail Position: +9m Entire

| 0:12.60<br>(0:12.60) | 0:36.34 |         |
|----------------------|---------|---------|
| (0:12.60)            |         |         |
|                      |         |         |
| st Margin<br>on      |         |         |
|                      |         | Travell |

### **Sunshine Coast QLD Professional**

Race 6: Terry Lucas Real Estate Agent Class 3 Plate - 1400m

20 October 2024 - 15:45

Track Rating: Good 4, Weather: Fine, Rail Position: +9m Entire

| Section                | Overall                   | 1200m                    | 1000m                    | 800m                     | 600m                     | 400m                     | 200m                     |
|------------------------|---------------------------|--------------------------|--------------------------|--------------------------|--------------------------|--------------------------|--------------------------|
| Section Times          | 1:26.84 [11]<br>(0:13.17) | 1:13.67 [1]<br>(0:11.25) | 1:02.42 [1]<br>(0:11.77) | 0:50.65 [1]<br>(0:11.87) | 0:38.78 [1]<br>(0:11.92) | 0:26.86 [2]<br>(0:12.49) | 0:14.37 [8]<br>(0:14.37) |
| Average Speed [km/h]   | 54.8                      | 63.9                     | 61.5                     | 60.3                     | 60.3                     | 57.5                     | 50.3                     |
| Top Speed [km/h]       | 67.3                      | 66.3                     | 63.1                     | 61.7                     | 62.0                     | 59.8                     | 54.9                     |
| Avg. Dist. to Rail [m] | 8.1                       | 1.9                      | 1.3                      | 0.4                      | 0.7                      | 0.2                      | 0.6                      |
| Avg. Stride Freq. [Hz] | 2.4                       | 2.4                      | 2.3                      | 2.3                      | 2.4                      | 2.3                      | 2.1                      |
| Avg. Stride Length [m] | 6.3                       | 7.5                      | 7.3                      | 7.2                      | 7.1                      | 7.0                      | 6.5                      |