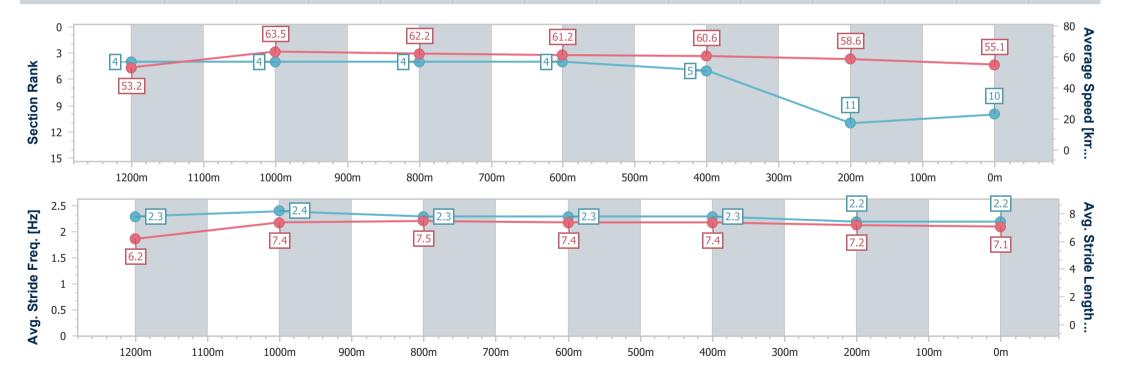

### Sunshine Coast QLD Professional

Race 6: Terry Lucas Real Estate Agent Class 3 Plate - 1400m

20 October 2024 - 15:45

Track Rating: Good 4, Weather: Fine, Rail Position: +9m Entire

| Section                | Overall                   | 1200m                    | 1000m                    | 800m                     | 600m                     | 400m                     | 200m                      |
|------------------------|---------------------------|--------------------------|--------------------------|--------------------------|--------------------------|--------------------------|---------------------------|
| Section Times          | 1:25.73 [10]<br>(0:13.55) | 1:12.18 [4]<br>(0:11.35) | 1:00.83 [4]<br>(0:11.66) | 0:49.17 [4]<br>(0:11.84) | 0:37.33 [4]<br>(0:11.97) | 0:25.36 [5]<br>(0:12.30) | 0:13.06 [11]<br>(0:13.06) |
| Average Speed [km/h]   | 53.2                      | 63.5                     | 62.2                     | 61.2                     | 60.6                     | 58.6                     | 55.1                      |
| Top Speed [km/h]       | 65.8                      | 66.6                     | 62.8                     | 62.1                     | 62.1                     | 59.6                     | 57.3                      |
| Avg. Dist. to Rail [m] | 5.9                       | 3.8                      | 2.4                      | 0.8                      | 1.6                      | 3.5                      | 4.4                       |
| Avg. Stride Freq. [Hz] | 2.3                       | 2.4                      | 2.3                      | 2.3                      | 2.3                      | 2.2                      | 2.2                       |
| Avg. Stride Length [m] | 6.2                       | 7.4                      | 7.5                      | 7.4                      | 7.4                      | 7.2                      | 7.1                       |