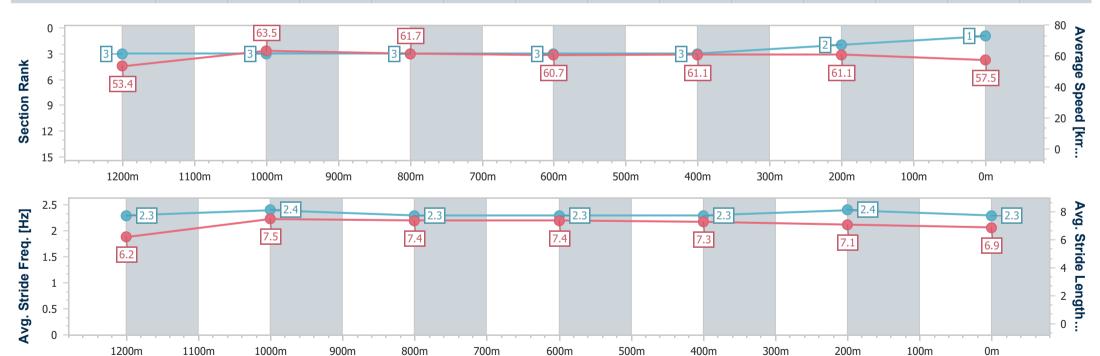

### **Sunshine Coast QLD Professional**

Race 6: Terry Lucas Real Estate Agent Class 3 Plate - 1400m

20 October 2024 - 15:45

Track Rating: Good 4, Weather: Fine, Rail Position: +9m Entire

| Section                | Overall                  | 1200m                    | 1000m                    | 800m                     | 600m                     | 400m                     | 200m                     |
|------------------------|--------------------------|--------------------------|--------------------------|--------------------------|--------------------------|--------------------------|--------------------------|
| Section Times          | 1:24.40 [1]<br>(0:13.53) | 1:10.87 [3]<br>(0:11.34) | 0:59.53 [3]<br>(0:11.66) | 0:47.87 [3]<br>(0:11.76) | 0:36.11 [3]<br>(0:11.82) | 0:24.29 [3]<br>(0:11.77) | 0:12.52 [2]<br>(0:12.52) |
| Average Speed [km/h]   | 53.4                     | 63.5                     | 61.7                     | 60.7                     | 61.1                     | 61.1                     | 57.5                     |
| Top Speed [km/h]       | 65.8                     | 66.2                     | 62.8                     | 61.6                     | 63.0                     | 61.7                     | 59.9                     |
| Avg. Dist. to Rail [m] | 4.3                      | 1.9                      | 0.5                      | 1.3                      | 1.1                      | 4.6                      | 5.2                      |
| Avg. Stride Freq. [Hz] | 2.3                      | 2.4                      | 2.3                      | 2.3                      | 2.3                      | 2.4                      | 2.3                      |
| Avg. Stride Length [m] | 6.2                      | 7.5                      | 7.4                      | 7.4                      | 7.3                      | 7.1                      | 6.9                      |