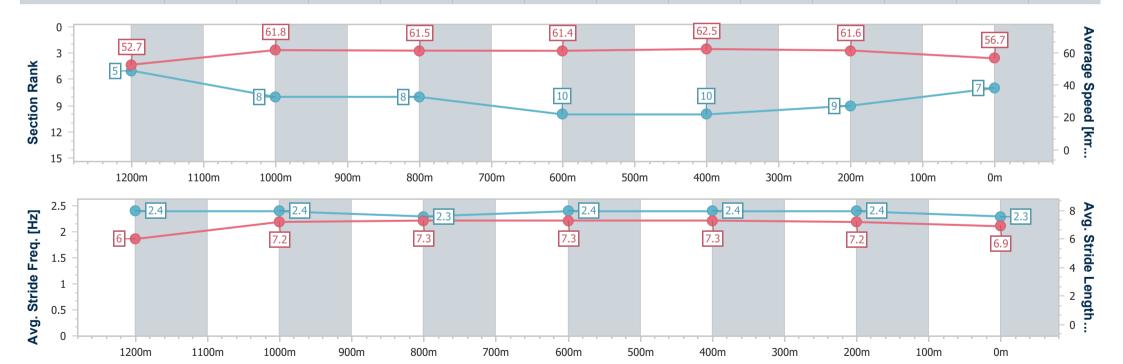

Race 6: Terry Lucas Real Estate Agent Class 3 Plate - 1400m

20 October 2024 - 15:45

Track Rating: Good 4, Weather: Fine, Rail Position: +9m Entire

| Section                | Overall                  | 1200m                    | 1000m                    | 800m                     | 600m                      | 400m                      | 200m                     |
|------------------------|--------------------------|--------------------------|--------------------------|--------------------------|---------------------------|---------------------------|--------------------------|
| Section Times          | 1:25.18 [7]<br>(0:13.72) | 1:11.46 [5]<br>(0:11.63) | 0:59.83 [8]<br>(0:11.81) | 0:48.02 [8]<br>(0:11.91) | 0:36.11 [10]<br>(0:11.74) | 0:24.37 [10]<br>(0:11.67) | 0:12.70 [9]<br>(0:12.70) |
| Average Speed [km/h]   | 52.7                     | 61.8                     | 61.5                     | 61.4                     | 62.5                      | 61.6                      | 56.7                     |
| Top Speed [km/h]       | 64.0                     | 64.1                     | 62.4                     | 62.8                     | 63.3                      | 63.0                      | 60.4                     |
| Avg. Dist. to Rail [m] | 8.0                      | 4.5                      | 3.8                      | 3.0                      | 3.1                       | 5.5                       | 7.9                      |
| Avg. Stride Freq. [Hz] | 2.4                      | 2.4                      | 2.3                      | 2.4                      | 2.4                       | 2.4                       | 2.3                      |
| Avg. Stride Length [m] | 6.0                      | 7.2                      | 7.3                      | 7.3                      | 7.3                       | 7.2                       | 6.9                      |