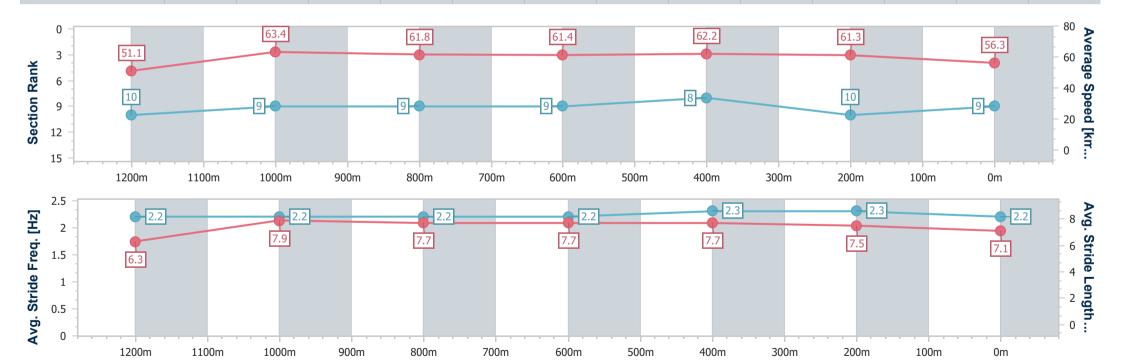

### **Sunshine Coast QLD Professional**

Race 6: Terry Lucas Real Estate Agent Class 3 Plate - 1400m

20 October 2024 - 15:45

Track Rating: Good 4, Weather: Fine, Rail Position: +9m Entire

| Section                | Overall                  | 1200m                     | 1000m                    | 800m                     | 600m                     | 400m                     | 200m                      |
|------------------------|--------------------------|---------------------------|--------------------------|--------------------------|--------------------------|--------------------------|---------------------------|
| Section Times          | 1:25.29 [9]<br>(0:14.10) | 1:11.19 [10]<br>(0:11.36) | 0:59.83 [9]<br>(0:11.73) | 0:48.10 [9]<br>(0:11.86) | 0:36.24 [9]<br>(0:11.73) | 0:24.51 [8]<br>(0:11.74) | 0:12.77 [10]<br>(0:12.77) |
| Average Speed [km/h]   | 51.1                     | 63.4                      | 61.8                     | 61.4                     | 62.2                     | 61.3                     | 56.3                      |
| Top Speed [km/h]       | 65.5                     | 65.6                      | 62.9                     | 62.3                     | 63.1                     | 62.3                     | 60.4                      |
| Avg. Dist. to Rail [m] | 5.6                      | 3.0                       | 2.9                      | 1.7                      | 1.9                      | 4.9                      | 6.8                       |
| Avg. Stride Freq. [Hz] | 2.2                      | 2.2                       | 2.2                      | 2.2                      | 2.3                      | 2.3                      | 2.2                       |
| Avg. Stride Length [m] | 6.3                      | 7.9                       | 7.7                      | 7.7                      | 7.7                      | 7.5                      | 7.1                       |