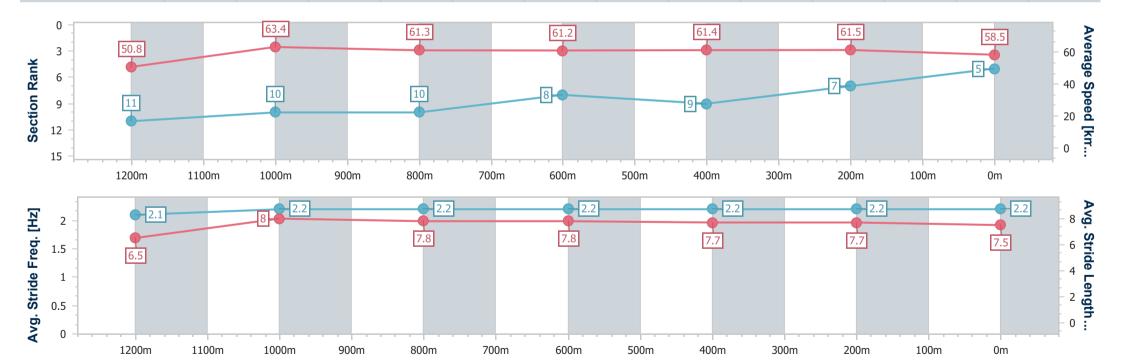

### Sunshine Coast QLD Professional

Race 6: Terry Lucas Real Estate Agent Class 3 Plate - 1400m

20 October 2024 - 15:45

Track Rating: Good 4, Weather: Fine, Rail Position: +9m Entire

| Section                | Overall                  | 1200m                     | 1000m                     | 800m                      | 600m                     | 400m                     | 200m                     |
|------------------------|--------------------------|---------------------------|---------------------------|---------------------------|--------------------------|--------------------------|--------------------------|
| Section Times          | 1:24.77 [5]<br>(0:14.15) | 1:10.62 [11]<br>(0:11.36) | 0:59.26 [10]<br>(0:11.76) | 0:47.50 [10]<br>(0:11.72) | 0:35.78 [8]<br>(0:11.79) | 0:23.99 [9]<br>(0:11.69) | 0:12.30 [7]<br>(0:12.30) |
| Average Speed [km/h]   | 50.8                     | 63.4                      | 61.3                      | 61.2                      | 61.4                     | 61.5                     | 58.5                     |
| Top Speed [km/h]       | 64.8                     | 65.3                      | 63.3                      | 62.1                      | 62.4                     | 62.5                     | 59.8                     |
| Avg. Dist. to Rail [m] | 3.5                      | 1.5                       | 1.0                       | 0.8                       | 0.7                      | 1.8                      | 2.8                      |
| Avg. Stride Freq. [Hz] | 2.1                      | 2.2                       | 2.2                       | 2.2                       | 2.2                      | 2.2                      | 2.2                      |
| Avg. Stride Length [m] | 6.5                      | 8.0                       | 7.8                       | 7.8                       | 7.7                      | 7.7                      | 7.5                      |