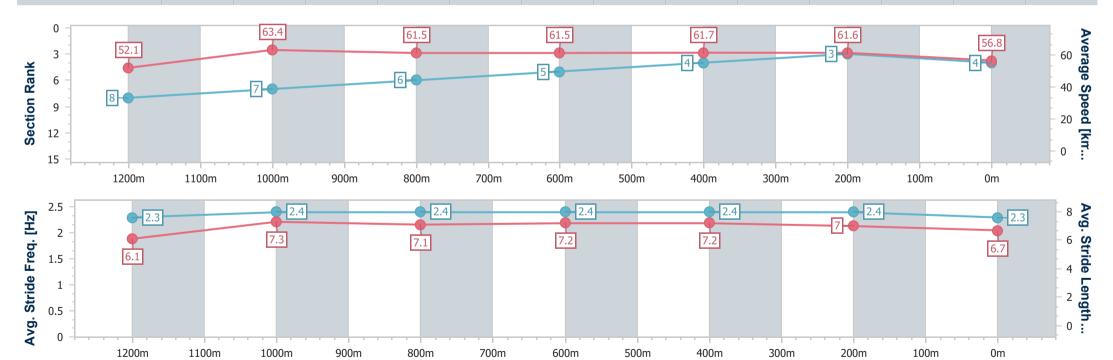

Race 6: Terry Lucas Real Estate Agent Class 3 Plate - 1400m

20 October 2024 - 15:45

Track Rating: Good 4, Weather: Fine, Rail Position: +9m Entire

| Section                | Overall                  | 1200m                    | 1000m                    | 800m                     | 600m                     | 400m                     | 200m                     |
|------------------------|--------------------------|--------------------------|--------------------------|--------------------------|--------------------------|--------------------------|--------------------------|
| Section Times          | 1:24.69 [4]<br>(0:13.87) | 1:10.82 [8]<br>(0:11.33) | 0:59.49 [7]<br>(0:11.75) | 0:47.74 [6]<br>(0:11.72) | 0:36.02 [5]<br>(0:11.67) | 0:24.35 [4]<br>(0:11.69) | 0:12.66 [3]<br>(0:12.66) |
| Average Speed [km/h]   | 52.1                     | 63.4                     | 61.5                     | 61.5                     | 61.7                     | 61.6                     | 56.8                     |
| Top Speed [km/h]       | 65.5                     | 65.3                     | 63.7                     | 63.4                     | 62.8                     | 62.9                     | 61.2                     |
| Avg. Dist. to Rail [m] | 2.6                      | 2.0                      | 1.5                      | 0.3                      | 0.3                      | 2.8                      | 5.1                      |
| Avg. Stride Freq. [Hz] | 2.3                      | 2.4                      | 2.4                      | 2.4                      | 2.4                      | 2.4                      | 2.3                      |
| Avg. Stride Length [m] | 6.1                      | 7.3                      | 7.1                      | 7.2                      | 7.2                      | 7.0                      | 6.7                      |