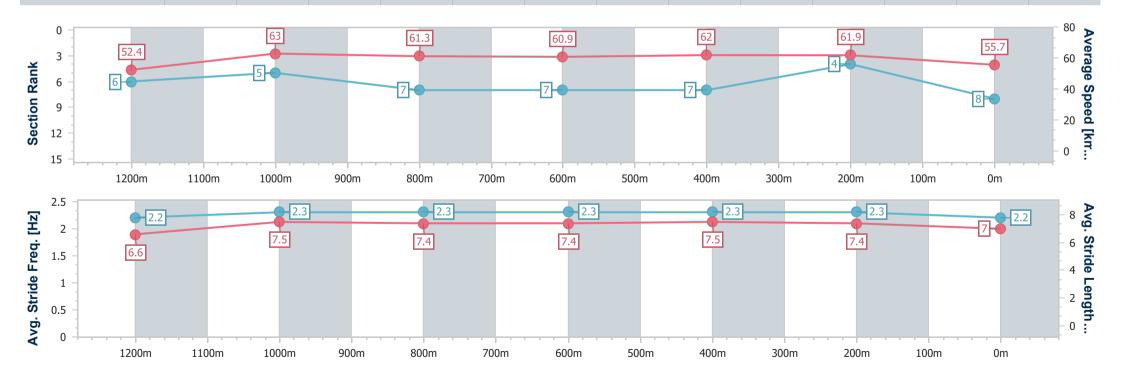

### **Sunshine Coast QLD Professional**

Race 6: Terry Lucas Real Estate Agent Class 3 Plate - 1400m

20 October 2024 - 15:45

Track Rating: Good 4, Weather: Fine, Rail Position: +9m Entire

| Section                | Overall                  | 1200m                    | 1000m                    | 800m                     | 600m                     | 400m                     | 200m                     |
|------------------------|--------------------------|--------------------------|--------------------------|--------------------------|--------------------------|--------------------------|--------------------------|
| Section Times          | 1:25.19 [8]<br>(0:13.73) | 1:11.46 [6]<br>(0:11.42) | 1:00.04 [5]<br>(0:11.85) | 0:48.19 [7]<br>(0:11.90) | 0:36.29 [7]<br>(0:11.70) | 0:24.59 [7]<br>(0:11.65) | 0:12.94 [4]<br>(0:12.94) |
| Average Speed [km/h]   | 52.4                     | 63.0                     | 61.3                     | 60.9                     | 62.0                     | 61.9                     | 55.7                     |
| Top Speed [km/h]       | 65.3                     | 66.2                     | 62.0                     | 62.7                     | 63.4                     | 63.3                     | 60.1                     |
| Avg. Dist. to Rail [m] | 7.0                      | 3.7                      | 3.2                      | 1.2                      | 1.4                      | 5.3                      | 7.6                      |
| Avg. Stride Freq. [Hz] | 2.2                      | 2.3                      | 2.3                      | 2.3                      | 2.3                      | 2.3                      | 2.2                      |
| Avg. Stride Length [m] | 6.6                      | 7.5                      | 7.4                      | 7.4                      | 7.5                      | 7.4                      | 7.0                      |