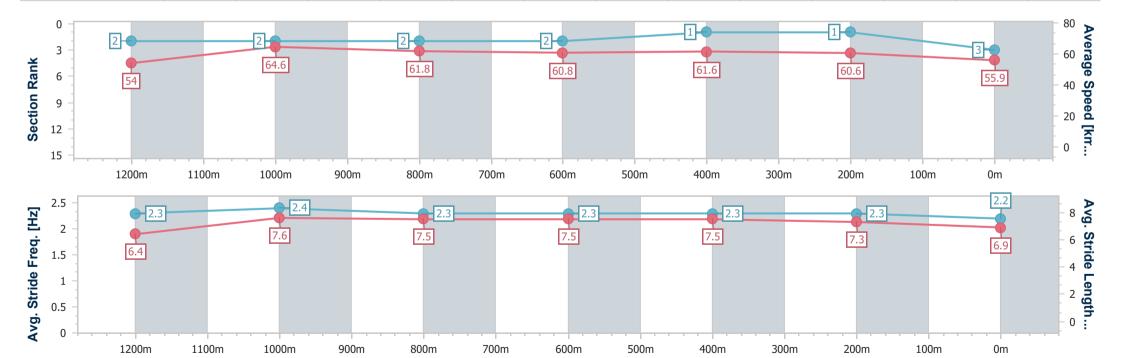

### **Sunshine Coast QLD Professional**

Race 6: Terry Lucas Real Estate Agent Class 3 Plate - 1400m

20 October 2024 - 15:45

Track Rating: Good 4, Weather: Fine, Rail Position: +9m Entire

| Section                | Overall                  | 1200m                    | 1000m                    | 800m                     | 600m                     | 400m                     | 200m                     |
|------------------------|--------------------------|--------------------------|--------------------------|--------------------------|--------------------------|--------------------------|--------------------------|
| Section Times          | 1:24.67 [3]<br>(0:13.36) | 1:11.31 [2]<br>(0:11.12) | 1:00.19 [2]<br>(0:11.73) | 0:48.46 [2]<br>(0:11.89) | 0:36.57 [2]<br>(0:11.80) | 0:24.77 [1]<br>(0:11.90) | 0:12.87 [1]<br>(0:12.87) |
| Average Speed [km/h]   | 54.0                     | 64.6                     | 61.8                     | 60.8                     | 61.6                     | 60.6                     | 55.9                     |
| Top Speed [km/h]       | 66.6                     | 66.6                     | 62.9                     | 61.8                     | 62.3                     | 61.7                     | 59.1                     |
| Avg. Dist. to Rail [m] | 2.8                      | 2.3                      | 1.9                      | 0.9                      | 1.9                      | 2.9                      | 3.9                      |
| Avg. Stride Freq. [Hz] | 2.3                      | 2.4                      | 2.3                      | 2.3                      | 2.3                      | 2.3                      | 2.2                      |
| Avg. Stride Length [m] | 6.4                      | 7.6                      | 7.5                      | 7.5                      | 7.5                      | 7.3                      | 6.9                      |