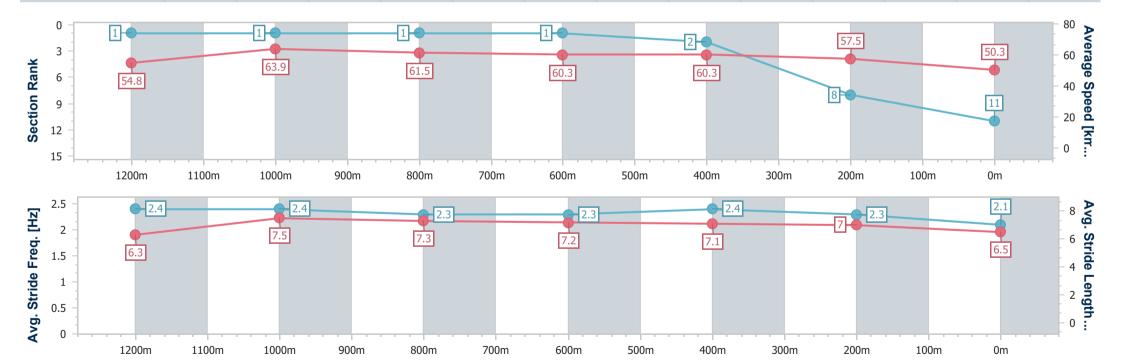

### **Sunshine Coast QLD Professional**

Race 6: Terry Lucas Real Estate Agent Class 3 Plate - 1400m

20 October 2024 - 15:45

Track Rating: Good 4, Weather: Fine, Rail Position: +9m Entire

| Section                | Overall                   | 1200m                    | 1000m                    | 800m                     | 600m                     | 400m                     | 200m                     |
|------------------------|---------------------------|--------------------------|--------------------------|--------------------------|--------------------------|--------------------------|--------------------------|
| Section Times          | 1:26.84 [11]<br>(0:13.17) | 1:13.67 [1]<br>(0:11.25) | 1:02.42 [1]<br>(0:11.77) | 0:50.65 [1]<br>(0:11.87) | 0:38.78 [1]<br>(0:11.92) | 0:26.86 [2]<br>(0:12.49) | 0:14.37 [8]<br>(0:14.37) |
| Average Speed [km/h]   | 54.8                      | 63.9                     | 61.5                     | 60.3                     | 60.3                     | 57.5                     | 50.3                     |
| Top Speed [km/h]       | 67.3                      | 66.3                     | 63.1                     | 61.7                     | 62.0                     | 59.8                     | 54.9                     |
| Avg. Dist. to Rail [m] | 8.1                       | 1.9                      | 1.3                      | 0.4                      | 0.7                      | 0.2                      | 0.6                      |
| Avg. Stride Freq. [Hz] | 2.4                       | 2.4                      | 2.3                      | 2.3                      | 2.4                      | 2.3                      | 2.1                      |
| Avg. Stride Length [m] | 6.3                       | 7.5                      | 7.3                      | 7.2                      | 7.1                      | 7.0                      | 6.5                      |