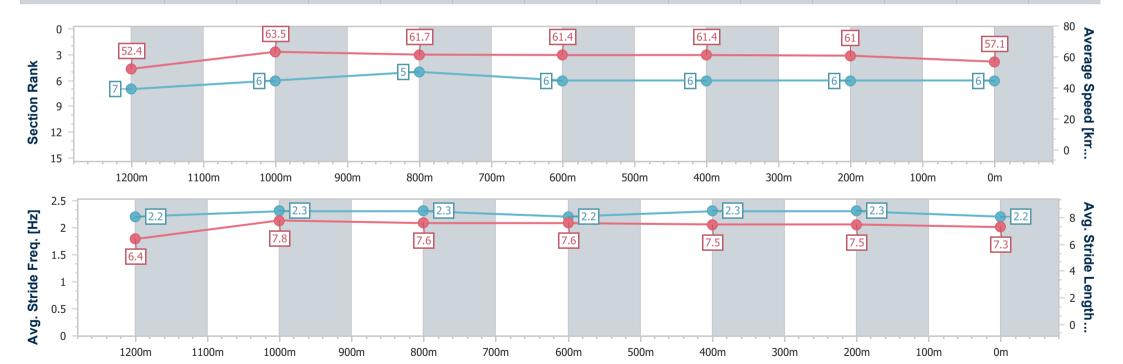

### Sunshine Coast QLD Professional

Race 6: Terry Lucas Real Estate Agent Class 3 Plate - 1400m

20 October 2024 - 15:45

Track Rating: Good 4, Weather: Fine, Rail Position: +9m Entire

| Section                | Overall                  | 1200m                    | 1000m                    | 800m                     | 600m                     | 400m                     | 200m                     |
|------------------------|--------------------------|--------------------------|--------------------------|--------------------------|--------------------------|--------------------------|--------------------------|
| Section Times          | 1:24.96 [6]<br>(0:13.79) | 1:11.17 [7]<br>(0:11.36) | 0:59.81 [6]<br>(0:11.70) | 0:48.11 [5]<br>(0:11.85) | 0:36.26 [6]<br>(0:11.85) | 0:24.41 [6]<br>(0:11.81) | 0:12.60 [6]<br>(0:12.60) |
| Average Speed [km/h]   | 52.4                     | 63.5                     | 61.7                     | 61.4                     | 61.4                     | 61.0                     | 57.1                     |
| Top Speed [km/h]       | 65.7                     | 65.4                     | 62.9                     | 62.7                     | 63.0                     | 61.9                     | 61.2                     |
| Avg. Dist. to Rail [m] | 5.2                      | 2.7                      | 2.2                      | 1.3                      | 2.6                      | 4.7                      | 4.8                      |
| Avg. Stride Freq. [Hz] | 2.2                      | 2.3                      | 2.3                      | 2.2                      | 2.3                      | 2.3                      | 2.2                      |
| Avg. Stride Length [m] | 6.4                      | 7.8                      | 7.6                      | 7.6                      | 7.5                      | 7.5                      | 7.3                      |