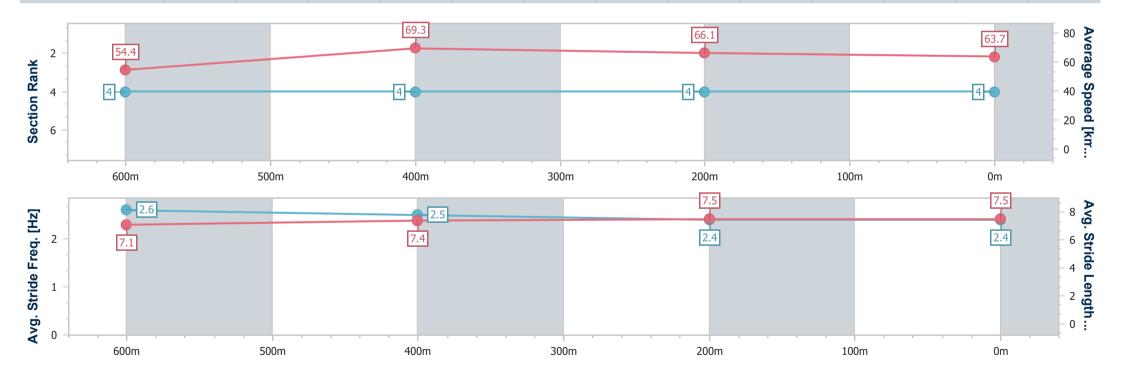

# Horse/Jockey Name Final Rank Fastest Section Time (Section) Top Speed [km/h] (Section) Race State Yemean 0:10.27 (600m) 71.4 (Overall) Finished

### Race 3: GREAT NORTHERN Class 1 Handicap - 800m

24 October 2024 - 15:05

Track Rating: Good 4, Weather: Fine, Rail Position: +6m Entire

| Section                | Overall                  | 600m                     | 400m                     | 200m                     |
|------------------------|--------------------------|--------------------------|--------------------------|--------------------------|
| Section Times          | 0:45.47 [3]<br>(0:13.55) | 0:31.92 [5]<br>(0:10.27) | 0:21.65 [5]<br>(0:10.73) | 0:10.92 [5]<br>(0:10.92) |
| Average Speed [km/h]   | 53.2                     | 69.3                     | 67.2                     | 66.2                     |
| Top Speed [km/h]       | 71.4                     | 71.3                     | 68.1                     | 67.7                     |
| Avg. Dist. to Rail [m] | 0.4                      | 1.9                      | 0.6                      | 0.6                      |
| Avg. Stride Freq. [Hz] | 2.5                      | 2.6                      | 2.5                      | 2.4                      |
| Avg. Stride Length [m] | 7.1                      | 7.6                      | 7.5                      | 7.5                      |

Report Created: Thu 24 October 2024 16:59 GMT+10

[] Ranking at each section and finish

-:--- No data available at this section