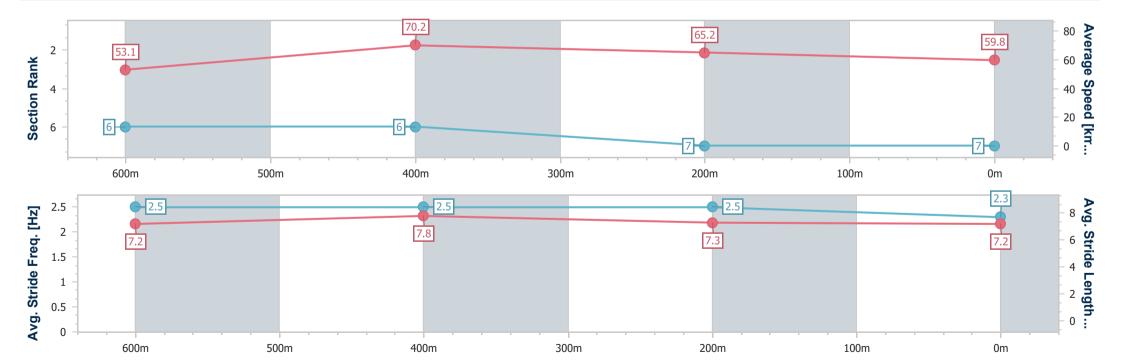

### Race 3: GREAT NORTHERN Class 1 Handicap - 800m

24 October 2024 - 15:05

Track Rating: Good 4, Weather: Fine, Rail Position: +6m Entire

| Section                | Overall                  | 600m                     | 400m                     | 200m                     |
|------------------------|--------------------------|--------------------------|--------------------------|--------------------------|
| Section Times          | 0:47.02 [7]<br>(0:13.56) | 0:33.46 [6]<br>(0:10.30) | 0:23.16 [6]<br>(0:11.06) | 0:12.10 [7]<br>(0:12.10) |
| Average Speed [km/h]   | 53.1                     | 70.2                     | 65.2                     | 59.8                     |
| Top Speed [km/h]       | 71.0                     | 72.0                     | 67.4                     | 63.0                     |
| Avg. Dist. to Rail [m] | 7.3                      | 1.9                      | 1.6                      | 2.6                      |
| Avg. Stride Freq. [Hz] | 2.5                      | 2.5                      | 2.5                      | 2.3                      |
| Avg. Stride Length [m] | 7.2                      | 7.8                      | 7.3                      | 7.2                      |

Report Created: Thu 24 October 2024 16:59 GMT+10

[] Ranking at each section and finish

-:--- No data available at this section