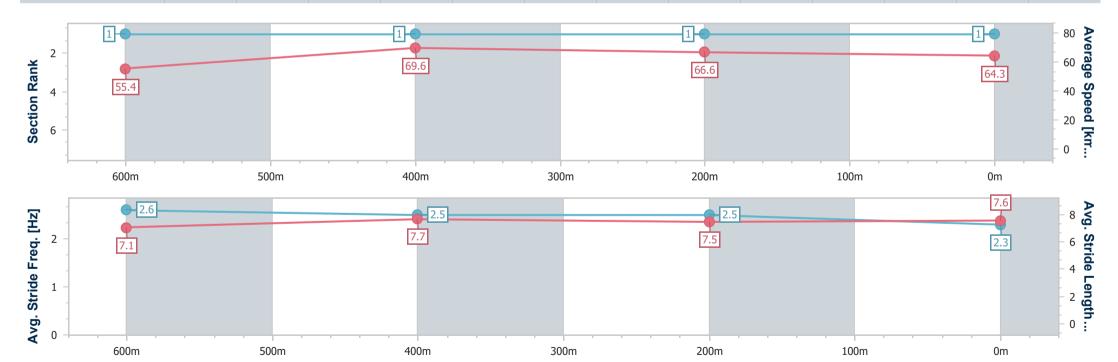

# Horse/Jockey Name Purosangue Final Rank 1 Fastest Section Time (Section) 0:10.26 (600m) Top Speed [km/h] (Section) 71.3 (600m) Race State Finished

### Race 3: GREAT NORTHERN Class 1 Handicap - 800m

24 October 2024 - 15:05

Track Rating: Good 4, Weather: Fine, Rail Position: +6m Entire

| Section                | Overall                  | 600m                     | 400m                     | 200m                     |  |  |  |  |
|------------------------|--------------------------|--------------------------|--------------------------|--------------------------|--|--|--|--|
| Section Times          | 0:45.31 [1]<br>(0:13.03) | 0:32.28 [1]<br>(0:10.26) | 0:22.02 [1]<br>(0:10.74) | 0:11.28 [1]<br>(0:11.28) |  |  |  |  |
| Average Speed [km/h]   | 55.4                     | 69.6                     | 66.6                     | 64.3                     |  |  |  |  |
| Top Speed [km/h]       | 70.9                     | 71.3                     | 67.6                     | 65.9                     |  |  |  |  |
| Avg. Dist. to Rail [m] | 4.3                      | 1.8                      | 1.6                      | 0.8                      |  |  |  |  |
| Avg. Stride Freq. [Hz] | 2.6                      | 2.5                      | 2.5                      | 2.3                      |  |  |  |  |
| Avg. Stride Length [m] | 7.1                      | 7.7                      | 7.5                      | 7.6                      |  |  |  |  |

Report Created: Thu 24 October 2024 16:59 GMT+10

[] Ranking at each section and finish

-:--- No data available at this section