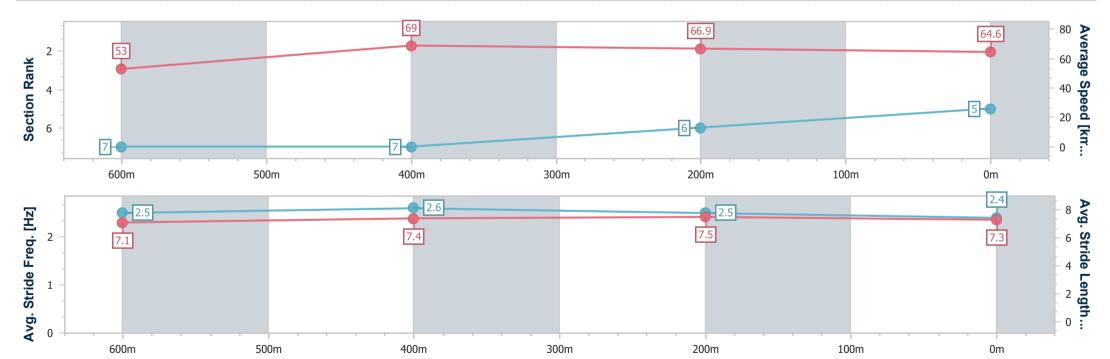

### Race 3: GREAT NORTHERN Class 1 Handicap - 800m

24 October 2024 - 15:05

Track Rating: Good 4, Weather: Fine, Rail Position: +6m Entire

| Section                | Overall                  | 600m                     | 400m                     | 200m                     |  |
|------------------------|--------------------------|--------------------------|--------------------------|--------------------------|--|
| Section Times          | 0:45.92 [5]<br>(0:13.60) | 0:32.32 [7]<br>(0:10.38) | 0:21.94 [7]<br>(0:10.74) | 0:11.20 [6]<br>(0:11.20) |  |
| Average Speed [km/h]   | 53.0                     | 69.0                     | 66.9                     | 64.6                     |  |
| Top Speed [km/h]       | 70.3                     | 70.6                     | 67.9                     | 66.5                     |  |
| Avg. Dist. to Rail [m] | 2.8                      | 1.3                      | 1.1                      | 2.7                      |  |
| Avg. Stride Freq. [Hz] | 2.5                      | 2.6                      | 2.5                      | 2.4                      |  |
| Avg. Stride Length [m] | 7.1                      | 7.4                      | 7.5                      | 7.3                      |  |

Report Created: Thu 24 October 2024 16:59 GMT+10

[] Ranking at each section and finish

-:--- No data available at this section