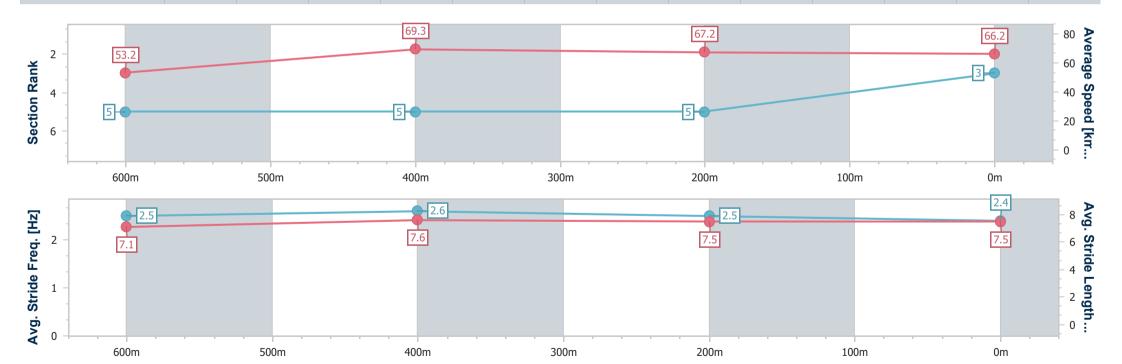

# Horse/Jockey Name Final Rank Fastest Section Time (Section) Top Speed [km/h] (Section) Race State Kentucky Rose 4 0:10.36 (600m) 71.4 (600m) Finished

### Race 3: GREAT NORTHERN Class 1 Handicap - 800m

24 October 2024 - 15:05

Track Rating: Good 4, Weather: Fine, Rail Position: +6m Entire

|   | Section                | Overall                  | 600m                     | 400m                     | 200m                     |
|---|------------------------|--------------------------|--------------------------|--------------------------|--------------------------|
|   | Section Times          | 0:45.81 [4]<br>(0:13.24) | 0:32.57 [4]<br>(0:10.36) | 0:22.21 [4]<br>(0:10.88) | 0:11.33 [4]<br>(0:11.33) |
| A | verage Speed [km/h]    | 54.4                     | 69.3                     | 66.1                     | 63.7                     |
|   | Top Speed [km/h]       | 71.3                     | 71.4                     | 67.0                     | 66.5                     |
|   | Avg. Dist. to Rail [m] | 3.3                      | 1.0                      | 0.5                      | 1.3                      |
| - | vg. Stride Freq. [Hz]  | 2.6                      | 2.5                      | 2.4                      | 2.4                      |
| A | vg. Stride Length [m]  | 7.1                      | 7.4                      | 7.5                      | 7.5                      |

Report Created: Thu 24 October 2024 16:59 GMT+10

[] Ranking at each section and finish

-:--- No data available at this section