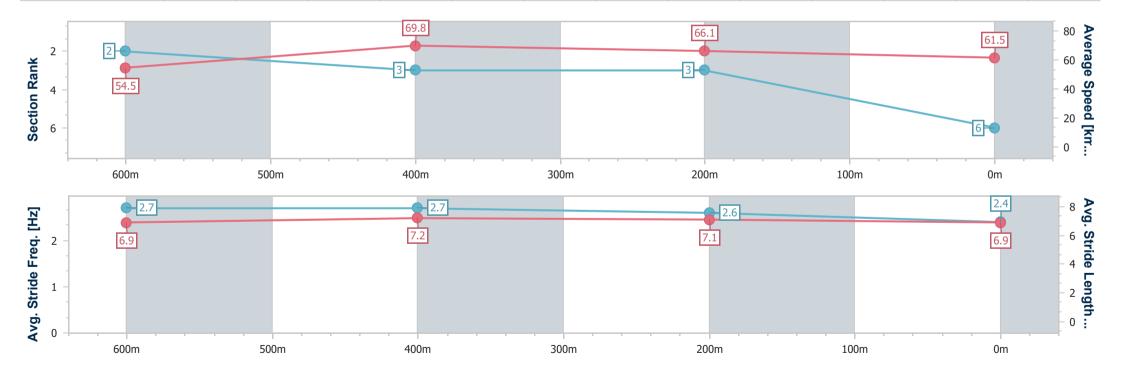

### Race 3: GREAT NORTHERN Class 1 Handicap - 800m

24 October 2024 - 15:05

Track Rating: Good 4, Weather: Fine, Rail Position: +6m Entire

| Section                | Overall                  | 600m                     | 400m                     | 200m                     |
|------------------------|--------------------------|--------------------------|--------------------------|--------------------------|
| Section Times          | 0:46.12 [6]<br>(0:13.23) | 0:32.89 [2]<br>(0:10.28) | 0:22.61 [3]<br>(0:10.85) | 0:11.76 [3]<br>(0:11.76) |
| Average Speed [km/h]   | 54.5                     | 69.8                     | 66.1                     | 61.5                     |
| Top Speed [km/h]       | 70.7                     | 71.6                     | 68.1                     | 64.4                     |
| Avg. Dist. to Rail [m] | 2.0                      | 0.7                      | 1.0                      | 1.1                      |
| Avg. Stride Freq. [Hz] | 2.7                      | 2.7                      | 2.6                      | 2.4                      |
| Avg. Stride Length [m] | 6.9                      | 7.2                      | 7.1                      | 6.9                      |

Report Created: Thu 24 October 2024 16:59 GMT+10

[] Ranking at each section and finish

-:--- No data available at this section