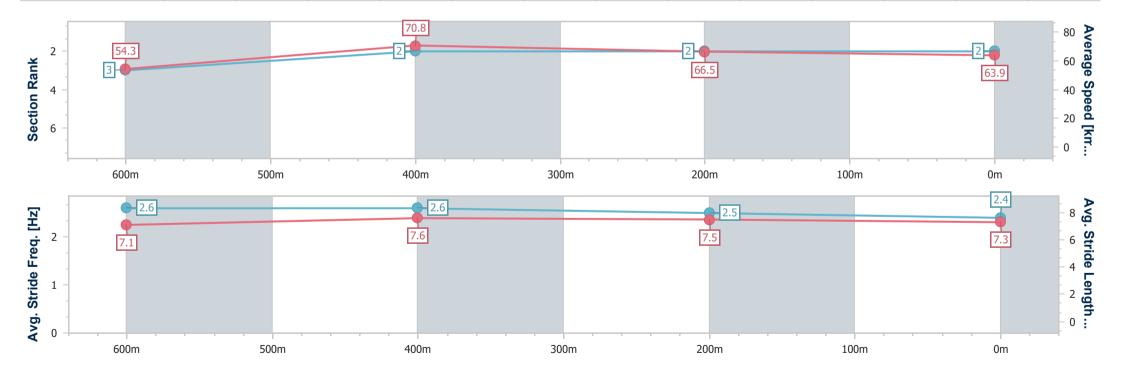

# Horse/Jockey Name My Name Is Final Rank 2 Fastest Section Time (Section) 0:10.17 (600m) Top Speed [km/h] (Section) 72.4 (Overall) Race State Finished

### Race 3: GREAT NORTHERN Class 1 Handicap - 800m

24 October 2024 - 15:05

Track Rating: Good 4, Weather: Fine, Rail Position: +6m Entire

| Section                | Overall                  | 600m                     | 400m                     | 200m                     |
|------------------------|--------------------------|--------------------------|--------------------------|--------------------------|
| Section Times          | 0:45.46 [2]<br>(0:13.24) | 0:32.22 [3]<br>(0:10.17) | 0:22.05 [2]<br>(0:10.73) | 0:11.32 [2]<br>(0:11.32) |
| Average Speed [km/h]   | 54.3                     | 70.8                     | 66.5                     | 63.9                     |
| Top Speed [km/h]       | 72.4                     | 72.4                     | 67.9                     | 65.3                     |
| Avg. Dist. to Rail [m] | 6.3                      | 1.9                      | 1.2                      | 0.6                      |
| Avg. Stride Freq. [Hz] | 2.6                      | 2.6                      | 2.5                      | 2.4                      |
| Avg. Stride Length [m] | 7.1                      | 7.6                      | 7.5                      | 7.3                      |

Report Created: Thu 24 October 2024 16:59 GMT+10

[] Ranking at each section and finish

-:--- No data available at this section