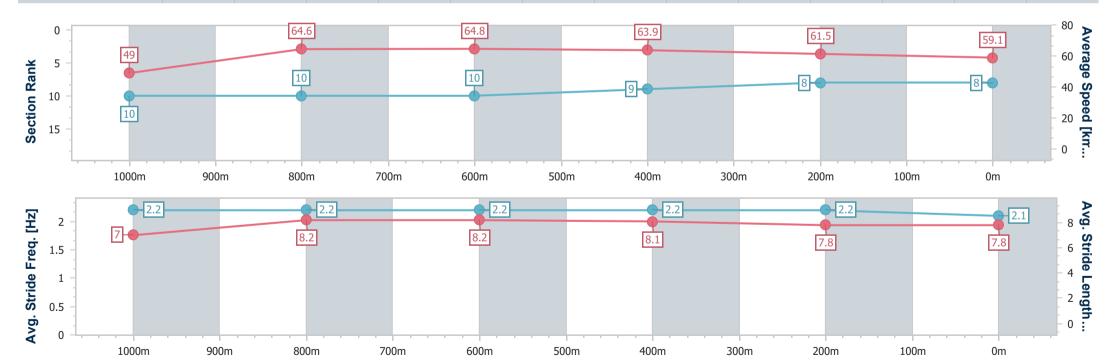

### Horse/Jockey Name Merron Molly Final Rank 8 Fastest Section Time (Section) 0:11.02 (800m) Top Speed [km/h] (Section) 65.8 (1000m) Race State Finished

### Race 4: BARRIER REEF POOLS Maiden Handicap - 1200m

24 October 2024 - 15:40

Track Rating: Good 3, Weather: Overcast, Rail Position: +6m Entire

| Section                | Overall                  | 1000m                     | 800m                      | 600m                      | 400m                     | 200m                     |
|------------------------|--------------------------|---------------------------|---------------------------|---------------------------|--------------------------|--------------------------|
| Section Times          | 1:11.83 [8]<br>(0:14.75) | 0:57.08 [10]<br>(0:11.11) | 0:45.97 [10]<br>(0:11.02) | 0:34.95 [10]<br>(0:11.15) | 0:23.80 [9]<br>(0:11.61) | 0:12.19 [8]<br>(0:12.19) |
| Average Speed [km/h]   | 49.0                     | 64.6                      | 64.8                      | 63.9                      | 61.5                     | 59.1                     |
| Top Speed [km/h]       | 65.3                     | 65.8                      | 65.4                      | 64.4                      | 63.1                     | 60.6                     |
| Avg. Dist. to Rail [m] | 5.7                      | 0.7                       | 2.0                       | 2.4                       | 2.0                      | 0.8                      |
| Avg. Stride Freq. [Hz] | 2.2                      | 2.2                       | 2.2                       | 2.2                       | 2.2                      | 2.1                      |
| Avg. Stride Length [m] | 7.0                      | 8.2                       | 8.2                       | 8.1                       | 7.8                      | 7.8                      |