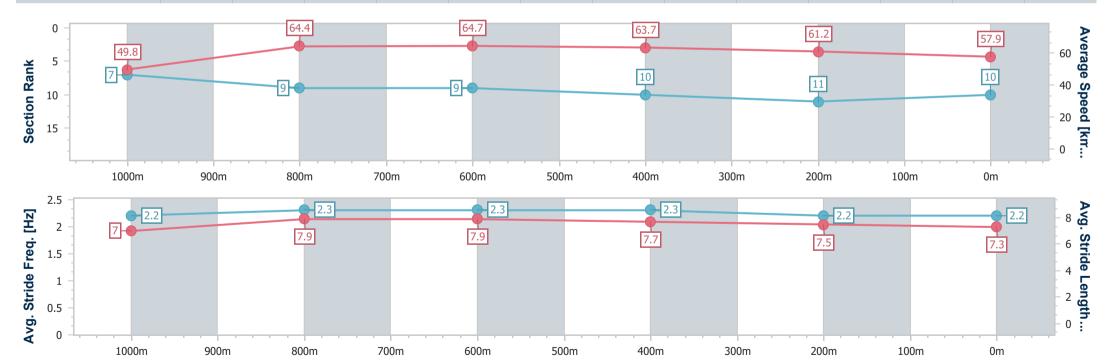

# Horse/Jockey Name Zonto Wilberforce Final Rank 10 Fastest Section Time (Section) Top Speed [km/h] (Section) Race State Zonto Wilberforce 0:11.11 (800m) Finished

### Race 4: BARRIER REEF POOLS Maiden Handicap - 1200m

24 October 2024 - 15:40

Track Rating: Good 3, Weather: Overcast, Rail Position: +6m Entire

| Section                | Overall                   | 1000m                    | 800m                     | 600m                     | 400m                      | 200m                      |
|------------------------|---------------------------|--------------------------|--------------------------|--------------------------|---------------------------|---------------------------|
| Section Times          | 1:12.21 [10]<br>(0:14.51) | 0:57.70 [7]<br>(0:11.19) | 0:46.51 [9]<br>(0:11.11) | 0:35.40 [9]<br>(0:11.23) | 0:24.17 [10]<br>(0:11.78) | 0:12.39 [11]<br>(0:12.39) |
| Average Speed [km/h]   | 49.8                      | 64.4                     | 64.7                     | 63.7                     | 61.2                      | 57.9                      |
| Top Speed [km/h]       | 65.4                      | 65.4                     | 65.3                     | 64.7                     | 62.9                      | 60.4                      |
| Avg. Dist. to Rail [m] | 6.7                       | 1.4                      | 0.5                      | 1.1                      | 1.0                       | 3.4                       |
| Avg. Stride Freq. [Hz] | 2.2                       | 2.3                      | 2.3                      | 2.3                      | 2.2                       | 2.2                       |
|                        |                           |                          |                          |                          |                           |                           |