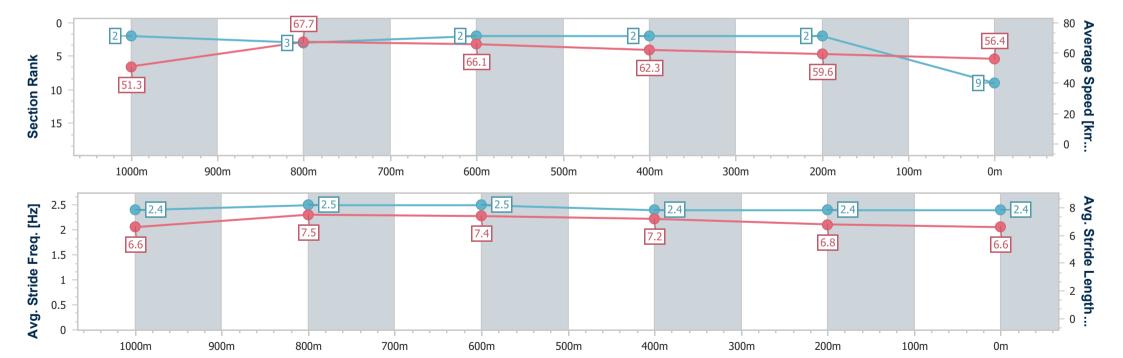

## Horse/Jockey Name Reemyya Final Rank 9 Fastest Section Time (Section) 0:10.62 (1000m) Top Speed [km/h] (Section) 68.2 (1000m) Race State Finished

### Race 4: BARRIER REEF POOLS Maiden Handicap - 1200m

24 October 2024 - 15:40

Track Rating: Good 3, Weather: Overcast, Rail Position: +6m Entire

| Section                | Overall                  | 1000m                    | 800m                     | 600m                     | 400m                     | 200m                     |
|------------------------|--------------------------|--------------------------|--------------------------|--------------------------|--------------------------|--------------------------|
| Section Times          | 1:11.84 [9]<br>(0:14.03) | 0:57.81 [2]<br>(0:10.62) | 0:47.19 [3]<br>(0:10.89) | 0:36.30 [2]<br>(0:11.51) | 0:24.79 [2]<br>(0:12.02) | 0:12.77 [2]<br>(0:12.77) |
| Average Speed [km/h]   | 51.3                     | 67.7                     | 66.1                     | 62.3                     | 59.6                     | 56.4                     |
| Top Speed [km/h]       | 67.2                     | 68.2                     | 67.3                     | 65.2                     | 61.4                     | 58.8                     |
| Avg. Dist. to Rail [m] | 2.9                      | 0.2                      | 0.5                      | 0.7                      | 1.4                      | 3.4                      |
| Avg. Stride Freq. [Hz] | 2.4                      | 2.5                      | 2.5                      | 2.4                      | 2.4                      | 2.4                      |
| Avg. Stride Length [m] | 6.6                      | 7.5                      | 7.4                      | 7.2                      | 6.8                      | 6.6                      |