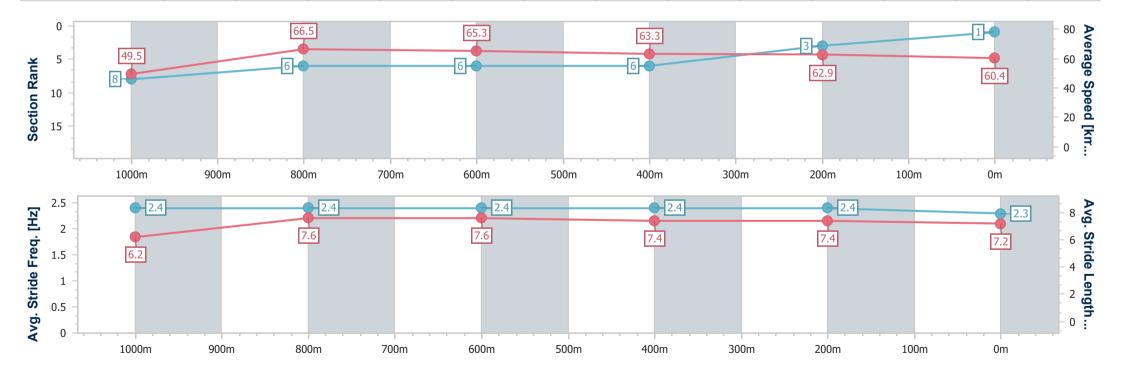

### Horse/Jockey Name Peaceful Prince Final Rank 1 Fastest Section Time (Section) 0:10.81 (1000m) Top Speed [km/h] (Section) 70.9 (Overall) Race State Finished

### Race 4: BARRIER REEF POOLS Maiden Handicap - 1200m

24 October 2024 - 15:40

Track Rating: Good 3, Weather: Overcast, Rail Position: +6m Entire

| Section                | Overall                  | 1000m                    | 800m                     | 600m                     | 400m                     | 200m                     |
|------------------------|--------------------------|--------------------------|--------------------------|--------------------------|--------------------------|--------------------------|
| Section Times          | 1:11.08 [1]<br>(0:14.55) | 0:56.53 [8]<br>(0:10.81) | 0:45.72 [6]<br>(0:10.98) | 0:34.74 [6]<br>(0:11.31) | 0:23.43 [6]<br>(0:11.54) | 0:11.89 [3]<br>(0:11.89) |
| Average Speed [km/h]   | 49.5                     | 66.5                     | 65.3                     | 63.3                     | 62.9                     | 60.4                     |
| Top Speed [km/h]       | 70.9                     | 68.3                     | 66.4                     | 64.7                     | 63.7                     | 62.8                     |
| Avg. Dist. to Rail [m] | 5.0                      | 0.7                      | 1.6                      | 1.4                      | 2.8                      | 6.2                      |
| Avg. Stride Freq. [Hz] | 2.4                      | 2.4                      | 2.4                      | 2.4                      | 2.4                      | 2.3                      |
| Avg. Stride Length [m] | 6.2                      | 7.6                      | 7.6                      | 7.4                      | 7.4                      | 7.2                      |