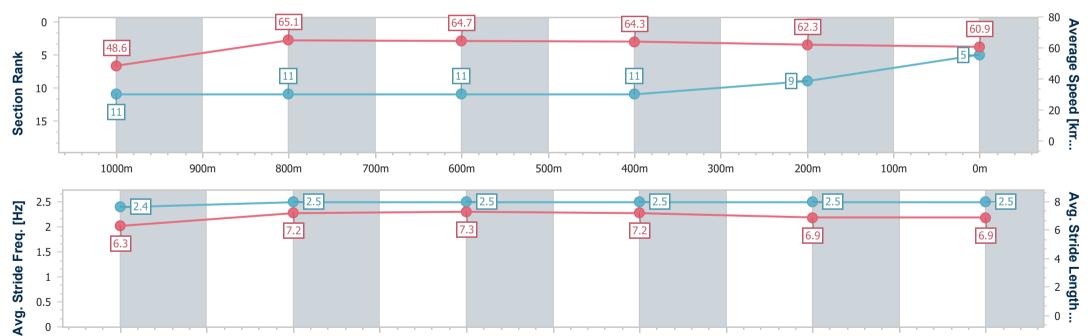

# Horse/Jockey Name Fireupzous Final Rank 5 Fastest Section Time (Section) 0:11.07 (1000m) Top Speed [km/h] (Section) 66.0 (1000m) Race State Finished

### Race 4: BARRIER REEF POOLS Maiden Handicap - 1200m

24 October 2024 - 15:40

Track Rating: Good 3, Weather: Overcast, Rail Position: +6m Entire

| Section                | Overall                  | 1000m                     | 800m                      | 600m                      | 400m                      | 200m                     |  |  |  |  |
|------------------------|--------------------------|---------------------------|---------------------------|---------------------------|---------------------------|--------------------------|--|--|--|--|
| Section Times          | 1:11.60 [5]<br>(0:14.83) | 0:56.77 [11]<br>(0:11.07) | 0:45.70 [11]<br>(0:11.12) | 0:34.58 [11]<br>(0:11.16) | 0:23.42 [11]<br>(0:11.55) | 0:11.87 [9]<br>(0:11.87) |  |  |  |  |
| Average Speed [km/h]   | 48.6                     | 65.1                      | 64.7                      | 64.3                      | 62.3                      | 60.9                     |  |  |  |  |
| Top Speed [km/h]       | 64.8                     | 66.0                      | 65.6                      | 65.1                      | 64.0                      | 62.5                     |  |  |  |  |
| Avg. Dist. to Rail [m] | 7.7                      | 0.8                       | 1.0                       | 0.9                       | 2.1                       | 7.9                      |  |  |  |  |
| Avg. Stride Freq. [Hz] | 2.4                      | 2.5                       | 2.5                       | 2.5                       | 2.5                       | 2.5                      |  |  |  |  |
| Avg. Stride Length [m] | 6.3                      | 7.2                       | 7.3                       | 7.2                       | 6.9                       | 6.9                      |  |  |  |  |
|                        |                          |                           |                           |                           |                           |                          |  |  |  |  |