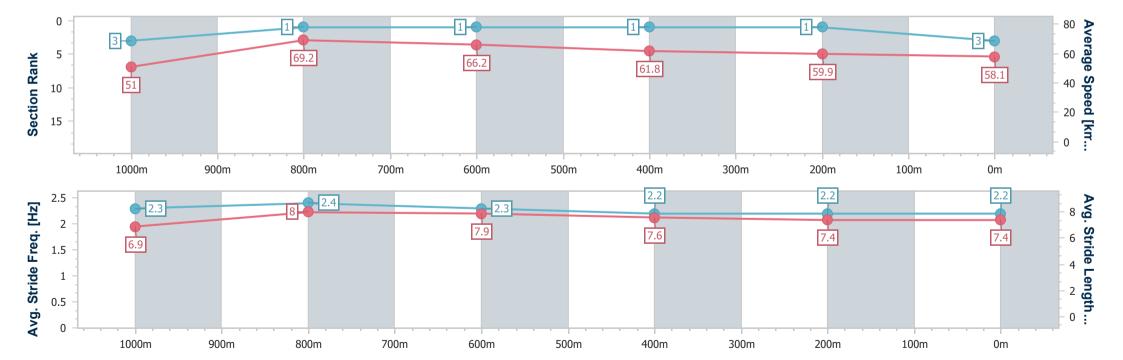

### Horse/Jockey Name Final Rank Fastest Section Time (Section) Top Speed [km/h] (Section) Race State Totally Underrated 0:10.46 (1000m) 70.2 (1000m) Finished

### Race 4: BARRIER REEF POOLS Maiden Handicap - 1200m

24 October 2024 - 15:40

Track Rating: Good 3, Weather: Overcast, Rail Position: +6m Entire

| Section                | Overall                  | 1000m                    | 800m                     | 600m                     | 400m                     | 200m                     |  |  |  |
|------------------------|--------------------------|--------------------------|--------------------------|--------------------------|--------------------------|--------------------------|--|--|--|
| Section Times          | 1:11.41 [3]<br>(0:14.10) | 0:57.31 [3]<br>(0:10.46) | 0:46.85 [1]<br>(0:10.85) | 0:36.00 [1]<br>(0:11.63) | 0:24.37 [1]<br>(0:11.97) | 0:12.40 [1]<br>(0:12.40) |  |  |  |
| Average Speed [km/h]   | 51.0                     | 69.2                     | 66.2                     | 61.8                     | 59.9                     | 58.1                     |  |  |  |
| Top Speed [km/h]       | 67.9                     | 70.2                     | 69.2                     | 63.4                     | 61.1                     | 60.7                     |  |  |  |
| Avg. Dist. to Rail [m] | 5.4                      | 1.9                      | 0.7                      | 1.3                      | 0.7                      | 3.0                      |  |  |  |
| Avg. Stride Freq. [Hz] | 2.3                      | 2.4                      | 2.3                      | 2.2                      | 2.2                      | 2.2                      |  |  |  |
| Avg. Stride Length [m] | 6.9                      | 8.0                      | 7.9                      | 7.6                      | 7.4                      | 7.4                      |  |  |  |