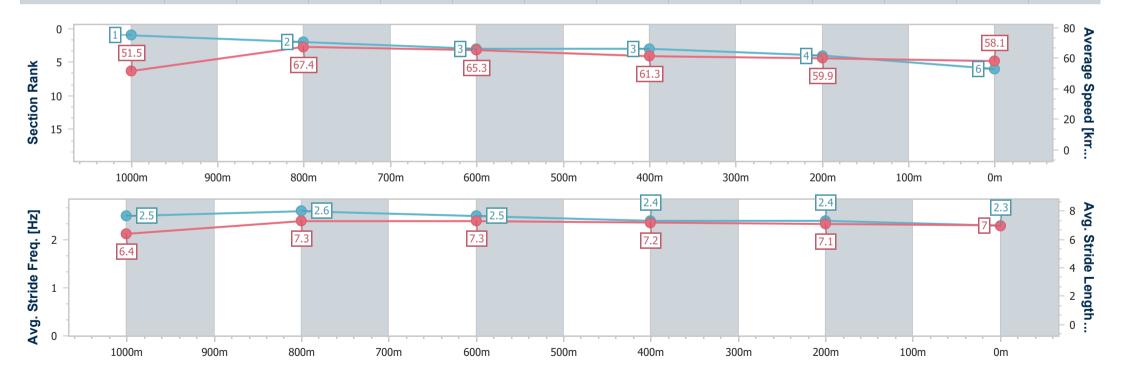

## Horse/Jockey Name Cherry Pop Final Rank 6 Fastest Section Time (Section) Top Speed [km/h] (Section) Race State Cherry Pop 6 0:10.61 (1000m) 67.9 (1000m) Finished

### Race 4: BARRIER REEF POOLS Maiden Handicap - 1200m

24 October 2024 - 15:40

Track Rating: Good 3, Weather: Overcast, Rail Position: +6m Entire

| Section                | Overall                  | 1000m                    | 800m                     | 600m                     | 400m                     | 200m                     |
|------------------------|--------------------------|--------------------------|--------------------------|--------------------------|--------------------------|--------------------------|
| Section Times          | 1:11.65 [6]<br>(0:14.02) | 0:57.63 [1]<br>(0:10.61) | 0:47.02 [2]<br>(0:10.92) | 0:36.10 [3]<br>(0:11.69) | 0:24.41 [3]<br>(0:11.98) | 0:12.43 [4]<br>(0:12.43) |
| Average Speed [km/h]   | 51.5                     | 67.4                     | 65.3                     | 61.3                     | 59.9                     | 58.1                     |
| Top Speed [km/h]       | 67.3                     | 67.9                     | 67.6                     | 63.2                     | 60.6                     | 59.4                     |
| Avg. Dist. to Rail [m] | 1.9                      | 1.6                      | 2.3                      | 1.8                      | 1.7                      | 4.9                      |
| Avg. Stride Freq. [Hz] | 2.5                      | 2.6                      | 2.5                      | 2.4                      | 2.4                      | 2.3                      |
| Avg. Stride Length [m] | 6.4                      | 7.3                      | 7.3                      | 7.2                      | 7.1                      | 7.0                      |