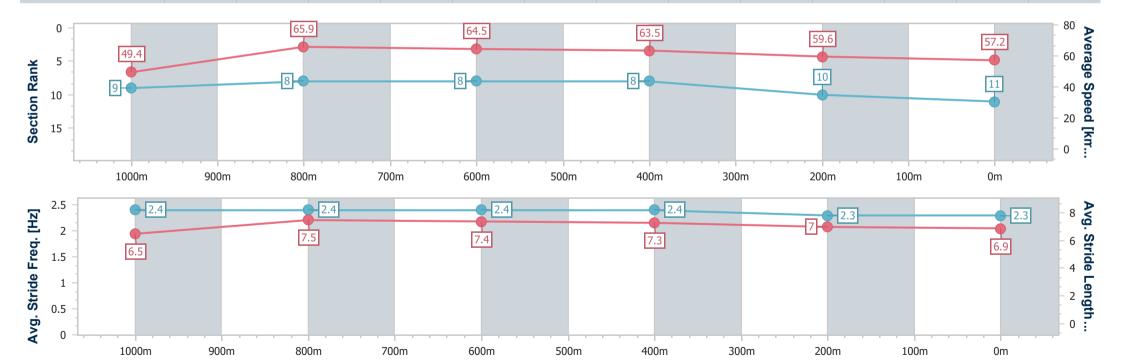

## Horse/Jockey Name Final Rank 11 Fastest Section Time (Section) Top Speed [km/h] (Section) Race State Hydros 11 67.1 (1000m) Finished

### Race 4: BARRIER REEF POOLS Maiden Handicap - 1200m

24 October 2024 - 15:40

Track Rating: Good 3, Weather: Overcast, Rail Position: +6m Entire

| Section                | Overall                   | 1000m                    | 800m                     | 600m                     | 400m                     | 200m                      |
|------------------------|---------------------------|--------------------------|--------------------------|--------------------------|--------------------------|---------------------------|
| Section Times          | 1:12.41 [11]<br>(0:14.60) | 0:57.81 [9]<br>(0:10.88) | 0:46.93 [8]<br>(0:11.08) | 0:35.85 [8]<br>(0:11.21) | 0:24.64 [8]<br>(0:12.04) | 0:12.60 [10]<br>(0:12.60) |
| Average Speed [km/h]   | 49.4                      | 65.9                     | 64.5                     | 63.5                     | 59.6                     | 57.2                      |
| Top Speed [km/h]       | 67.0                      | 67.1                     | 64.9                     | 64.4                     | 61.2                     | 59.1                      |
| Avg. Dist. to Rail [m] | 2.7                       | 0.7                      | 1.7                      | 2.3                      | 1.1                      | 0.8                       |
| Avg. Stride Freq. [Hz] | 2.4                       | 2.4                      | 2.4                      | 2.4                      | 2.3                      | 2.3                       |
| Avg. Stride Length [m] | 6.5                       | 7.5                      | 7.4                      | 7.3                      | 7.0                      | 6.9                       |