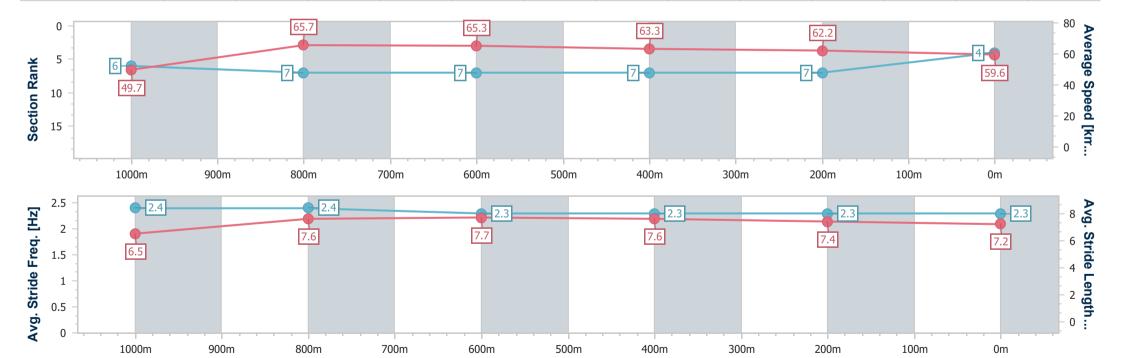

# Horse/Jockey Name Ucelle Final Rank 4 Fastest Section Time (Section) Top Speed [km/h] (Section) Race State Ucelle 6 66.7 (1000m) Finished

### Race 4: BARRIER REEF POOLS Maiden Handicap - 1200m

24 October 2024 - 15:40

Track Rating: Good 3, Weather: Overcast, Rail Position: +6m Entire

| Section                | Overall                  | 1000m                    | 800m                     | 600m                     | 400m                     | 200m                     |
|------------------------|--------------------------|--------------------------|--------------------------|--------------------------|--------------------------|--------------------------|
| Section Times          | 1:11.47 [4]<br>(0:14.48) | 0:56.99 [6]<br>(0:10.97) | 0:46.02 [7]<br>(0:11.00) | 0:35.02 [7]<br>(0:11.31) | 0:23.71 [7]<br>(0:11.61) | 0:12.10 [7]<br>(0:12.10) |
| Average Speed [km/h]   | 49.7                     | 65.7                     | 65.3                     | 63.3                     | 62.2                     | 59.6                     |
| Top Speed [km/h]       | 65.4                     | 66.7                     | 65.7                     | 63.7                     | 62.8                     | 62.2                     |
| Avg. Dist. to Rail [m] | 4.1                      | 0.4                      | 1.1                      | 1.2                      | 2.6                      | 7.3                      |
| Avg. Stride Freq. [Hz] | 2.4                      | 2.4                      | 2.3                      | 2.3                      | 2.3                      | 2.3                      |
| Avg. Stride Length [m] | 6.5                      | 7.6                      | 7.7                      | 7.6                      | 7.4                      | 7.2                      |