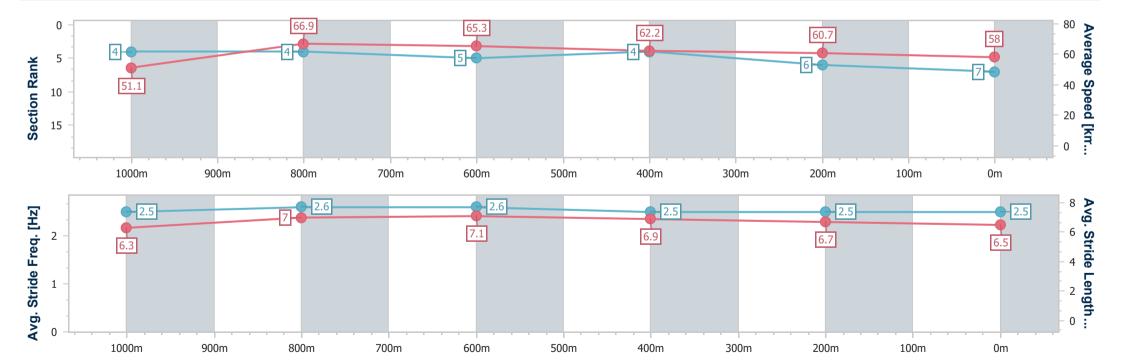

# Horse/Jockey Name Towers Hill Final Rank 7 Fastest Section Time (Section) Top Speed [km/h] (Section) Race State Towers Hill 68.1 (1000m) Finished

### Race 4: BARRIER REEF POOLS Maiden Handicap - 1200m

24 October 2024 - 15:40

Track Rating: Good 3, Weather: Overcast, Rail Position: +6m Entire

| Section                | Overall                  | 1000m                    | 800m                     | 600m                     | 400m                     | 200m                     |  |  |  |
|------------------------|--------------------------|--------------------------|--------------------------|--------------------------|--------------------------|--------------------------|--|--|--|
| Section Times          | 1:11.80 [7]<br>(0:14.12) | 0:57.68 [4]<br>(0:10.75) | 0:46.93 [4]<br>(0:11.01) | 0:35.92 [5]<br>(0:11.58) | 0:24.34 [4]<br>(0:11.90) | 0:12.44 [6]<br>(0:12.44) |  |  |  |
| Average Speed [km/h]   | 51.1                     | 66.9                     | 65.3                     | 62.2                     | 60.7                     | 58.0                     |  |  |  |
| Top Speed [km/h]       | 67.7                     | 68.1                     | 68.1                     | 63.7                     | 61.7                     | 58.8                     |  |  |  |
| Avg. Dist. to Rail [m] | 3.0                      | 0.6                      | 0.1                      | 0.3                      | 2.1                      | 6.3                      |  |  |  |
| Avg. Stride Freq. [Hz] | 2.5                      | 2.6                      | 2.6                      | 2.5                      | 2.5                      | 2.5                      |  |  |  |
| Avg. Stride Length [m] | 6.3                      | 7.0                      | 7.1                      | 6.9                      | 6.7                      | 6.5                      |  |  |  |