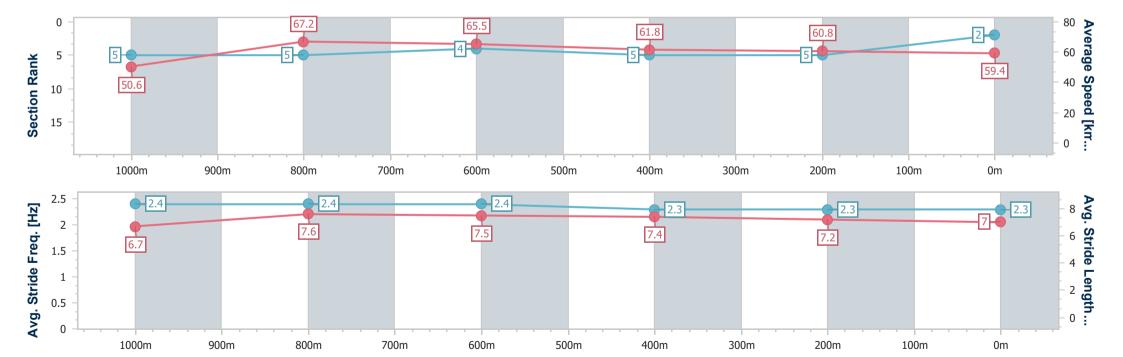

### Race 4: BARRIER REEF POOLS Maiden Handicap - 1200m

24 October 2024 - 15:40

Track Rating: Good 3, Weather: Overcast, Rail Position: +6m Entire

| Section                | Overall                  | 1000m                    | 800m                     | 600m                     | 400m                     | 200m                     |
|------------------------|--------------------------|--------------------------|--------------------------|--------------------------|--------------------------|--------------------------|
| Section Times          | 1:11.40 [2]<br>(0:14.24) | 0:57.16 [5]<br>(0:10.70) | 0:46.46 [5]<br>(0:10.93) | 0:35.53 [4]<br>(0:11.64) | 0:23.89 [5]<br>(0:11.80) | 0:12.09 [5]<br>(0:12.09) |
| Average Speed [km/h]   | 50.6                     | 67.2                     | 65.5                     | 61.8                     | 60.8                     | 59.4                     |
| Top Speed [km/h]       | 66.9                     | 68.3                     | 68.5                     | 63.9                     | 62.2                     | 61.6                     |
| Avg. Dist. to Rail [m] | 0.8                      | 1.0                      | 1.2                      | 0.9                      | 1.0                      | 0.9                      |
| Avg. Stride Freq. [Hz] | 2.4                      | 2.4                      | 2.4                      | 2.3                      | 2.3                      | 2.3                      |
| Avg. Stride Length [m] | 6.7                      | 7.6                      | 7.5                      | 7.4                      | 7.2                      | 7.0                      |