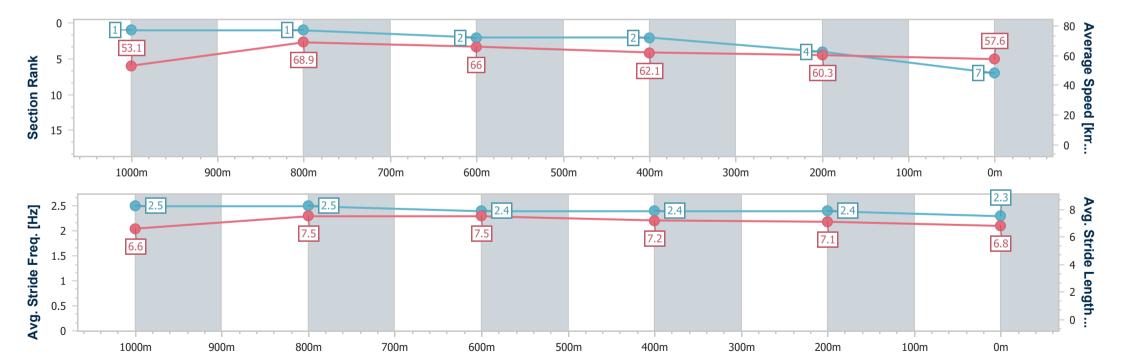

# Horse/Jockey Name Duntroon Lass Final Rank 7 Fastest Section Time (Section) Top Speed [km/h] (Section) 69.9 (1000m) Race State Finished

## **Ipswich QLD Professional**

# Race 7: RAY WHITE IPSWICH BM62 Handicap - 1200m

24 October 2024 - 17:30

Track Rating: Good 3, Weather: Overcast, Rail Position: +6m Entire

| Section                | Overall                  | 1000m                    | 800m                     | 600m                     | 400m                     | 200m                     |
|------------------------|--------------------------|--------------------------|--------------------------|--------------------------|--------------------------|--------------------------|
| Section Times          | 1:10.97 [7]<br>(0:13.57) | 0:57.40 [1]<br>(0:10.47) | 0:46.93 [1]<br>(0:10.92) | 0:36.01 [2]<br>(0:11.56) | 0:24.45 [2]<br>(0:11.94) | 0:12.51 [4]<br>(0:12.51) |
| Average Speed [km/h]   | 53.1                     | 68.9                     | 66.0                     | 62.1                     | 60.3                     | 57.6                     |
| Top Speed [km/h]       | 68.0                     | 69.9                     | 67.8                     | 64.0                     | 61.2                     | 59.2                     |
| Avg. Dist. to Rail [m] | 8.4                      | 2.7                      | 1.0                      | 0.8                      | 1.2                      | 3.7                      |
| Avg. Stride Freq. [Hz] | 2.5                      | 2.5                      | 2.4                      | 2.4                      | 2.4                      | 2.3                      |
| Avg. Stride Length [m] | 6.6                      | 7.5                      | 7.5                      | 7.2                      | 7.1                      | 6.8                      |