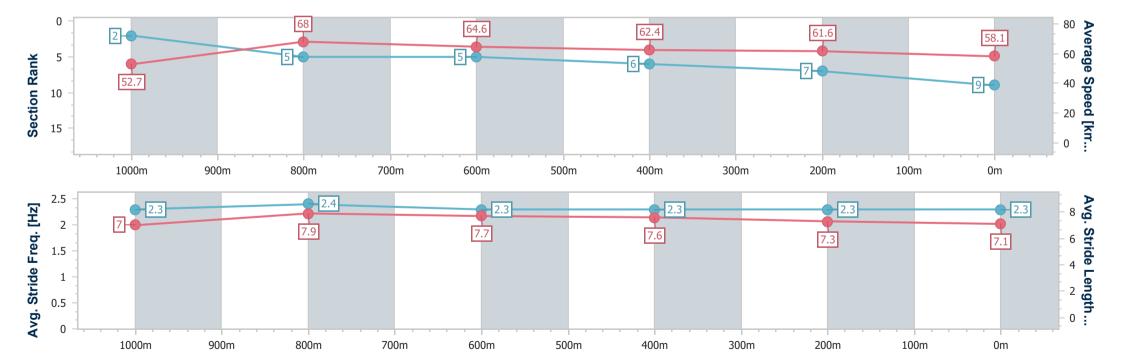

# Horse/Jockey Name Anarchy Final Rank 9 Fastest Section Time (Section) Top Speed [km/h] (Section) Race State Anarchy 69 61000m Finished

# Race 7: RAY WHITE IPSWICH BM62 Handicap - 1200m

24 October 2024 - 17:30

Track Rating: Good 3, Weather: Overcast, Rail Position: +6m Entire

| Section                | Overall                  | 1000m                    | 800m                     | 600m                     | 400m                     | 200m                     |  |  |
|------------------------|--------------------------|--------------------------|--------------------------|--------------------------|--------------------------|--------------------------|--|--|
|                        |                          |                          |                          |                          |                          |                          |  |  |
| Section Times          | 1:11.13 [9]<br>(0:13.66) | 0:57.47 [2]<br>(0:10.66) | 0:46.81 [5]<br>(0:11.16) | 0:35.65 [5]<br>(0:11.51) | 0:24.14 [6]<br>(0:11.76) | 0:12.38 [7]<br>(0:12.38) |  |  |
| Average Speed [km/h]   | 52.7                     | 68.0                     | 64.6                     | 62.4                     | 61.6                     | 58.1                     |  |  |
| Top Speed [km/h]       | 68.9                     | 69.3                     | 66.3                     | 64.0                     | 62.1                     | 61.3                     |  |  |
| Avg. Dist. to Rail [m] | 5.9                      | 2.0                      | 0.7                      | 0.3                      | 1.4                      | 4.8                      |  |  |
| Avg. Stride Freq. [Hz] | 2.3                      | 2.4                      | 2.3                      | 2.3                      | 2.3                      | 2.3                      |  |  |
| Avg. Stride Length [m] | 7.0                      | 7.9                      | 7.7                      | 7.6                      | 7.3                      | 7.1                      |  |  |