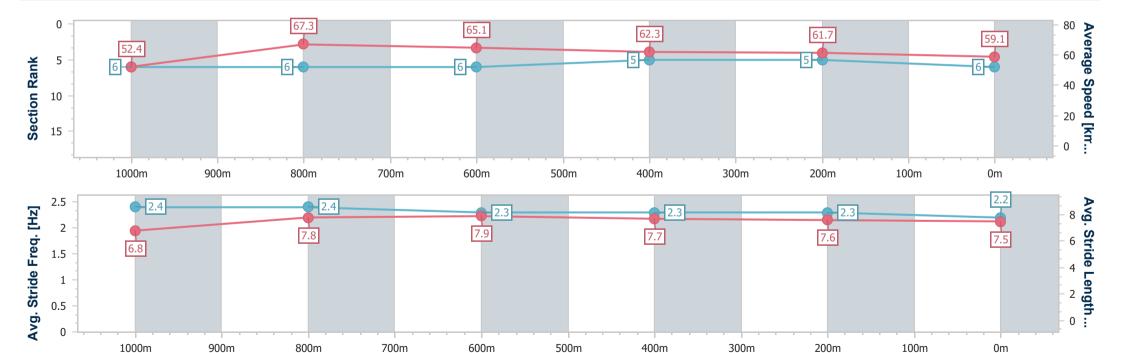

# Horse/Jockey Name Chisum Final Rank 6 Fastest Section Time (Section) Top Speed [km/h] (Section) Race State Chisum 6 68.8 (1000m) Finished

## **Ipswich QLD Professional**

# Race 7: RAY WHITE IPSWICH BM62 Handicap - 1200m

### 24 October 2024 - 17:30

Track Rating: Good 3, Weather: Overcast, Rail Position: +6m Entire

| Section                | Overall                  | 1000m                    | 800m                     | 600m                     | 400m                     | 200m                     |
|------------------------|--------------------------|--------------------------|--------------------------|--------------------------|--------------------------|--------------------------|
| Section Times          | 1:10.74 [6]<br>(0:13.74) | 0:57.00 [6]<br>(0:10.70) | 0:46.30 [6]<br>(0:11.04) | 0:35.26 [6]<br>(0:11.49) | 0:23.77 [5]<br>(0:11.60) | 0:12.17 [5]<br>(0:12.17) |
| Average Speed [km/h]   | 52.4                     | 67.3                     | 65.1                     | 62.3                     | 61.7                     | 59.1                     |
| Top Speed [km/h]       | 67.1                     | 68.8                     | 65.8                     | 64.6                     | 62.3                     | 61.6                     |
| Avg. Dist. to Rail [m] | 4.4                      | 1.0                      | 0.9                      | 1.4                      | 1.7                      | 1.9                      |
| Avg. Stride Freq. [Hz] | 2.4                      | 2.4                      | 2.3                      | 2.3                      | 2.3                      | 2.2                      |
| Avg. Stride Length [m] | 6.8                      | 7.8                      | 7.9                      | 7.7                      | 7.6                      | 7.5                      |