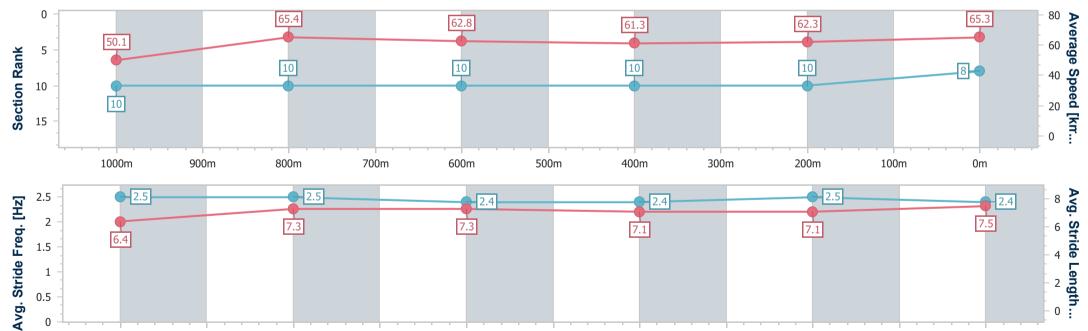

### Horse/Jockey Name **Pacific Pirate Final Rank** 8 **Fastest Section Time (Section)** 0:11.00 (1000m) Top Speed [km/h] (Section) 68.8 (200m) Race State Finished

# Race 7: RAY WHITE IPSWICH BM62 Handicap - 1200m

24 October 2024 - 17:30

Track Rating: Good 3, Weather: Overcast, Rail Position: +6m Entire

| Section                | Overall                  | 1000m                     | 800m                      | 600m                      | 400m                      | 200m                      |  |  |  |
|------------------------|--------------------------|---------------------------|---------------------------|---------------------------|---------------------------|---------------------------|--|--|--|
| Section Times          | 1:11.06 [8]<br>(0:14.37) | 0:56.69 [10]<br>(0:11.00) | 0:45.69 [10]<br>(0:11.44) | 0:34.25 [10]<br>(0:11.68) | 0:22.57 [10]<br>(0:11.52) | 0:11.05 [10]<br>(0:11.05) |  |  |  |
| Average Speed [km/h]   | 50.1                     | 65.4                      | 62.8                      | 61.3                      | 62.3                      | 65.3                      |  |  |  |
| Top Speed [km/h]       | 68.7                     | 68.7                      | 65.7                      | 64.5                      | 63.6                      | 68.8                      |  |  |  |
| Avg. Dist. to Rail [m] | 5.9                      | 0.8                       | 1.0                       | 1.4                       | 0.5                       | 0.3                       |  |  |  |
| Avg. Stride Freq. [Hz] | 2.5                      | 2.5                       | 2.4                       | 2.4                       | 2.5                       | 2.4                       |  |  |  |
| Avg. Stride Length [m] | 6.4                      | 7.3                       | 7.3                       | 7.1                       | 7.1                       | 7.5                       |  |  |  |