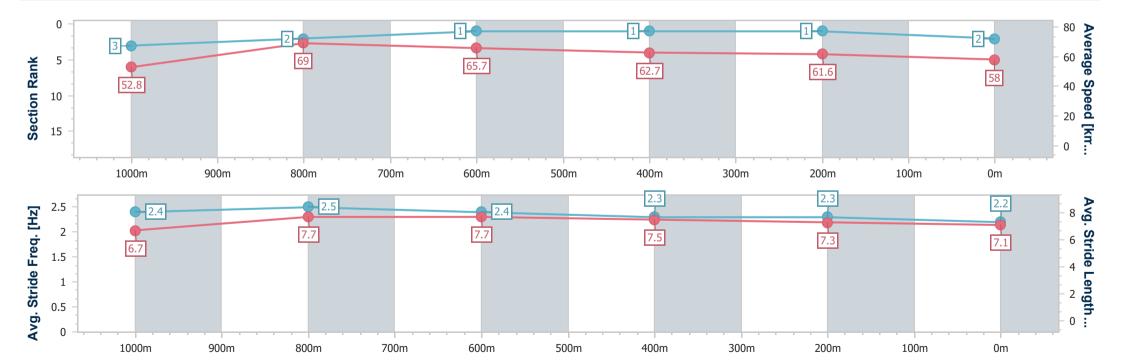

# Horse/Jockey Name Final Rank Fastest Section Time (Section) Top Speed [km/h] (Section) Race State Toba 3 67.0 (1000m) Finished

# Race 7: RAY WHITE IPSWICH BM62 Handicap - 1200m

24 October 2024 - 17:30

Track Rating: Good 3, Weather: Overcast, Rail Position: +6m Entire

| Section                | Overall                  | 1000m                    | 800m                     | 600m                     | 400m                     | 200m                     |
|------------------------|--------------------------|--------------------------|--------------------------|--------------------------|--------------------------|--------------------------|
| Section Times          | 1:10.55 [3]<br>(0:14.31) | 0:56.24 [9]<br>(0:10.96) | 0:45.28 [9]<br>(0:11.05) | 0:34.23 [9]<br>(0:11.28) | 0:22.95 [9]<br>(0:11.35) | 0:11.60 [9]<br>(0:11.60) |
| Average Speed [km/h]   | 50.4                     | 65.6                     | 65.0                     | 63.8                     | 63.6                     | 62.2                     |
| Top Speed [km/h]       | 64.5                     | 67.0                     | 66.6                     | 65.2                     | 64.2                     | 63.8                     |
| Avg. Dist. to Rail [m] | 1.5                      | 0.2                      | 0.7                      | 0.7                      | 1.6                      | 7.6                      |
| Avg. Stride Freq. [Hz] | 2.4                      | 2.4                      | 2.4                      | 2.3                      | 2.4                      | 2.3                      |
| Avg. Stride Length [m] | 6.5                      | 7.6                      | 7.7                      | 7.6                      | 7.5                      | 7.4                      |