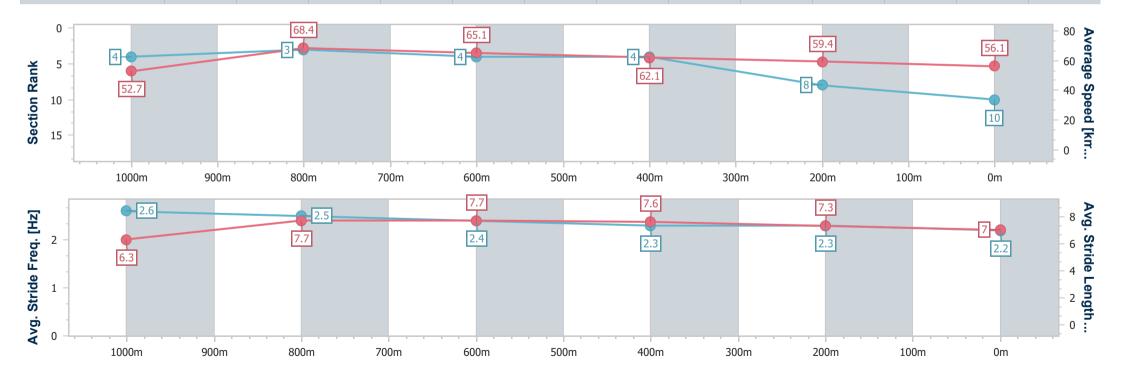

# Race 7: RAY WHITE IPSWICH BM62 Handicap - 1200m

24 October 2024 - 17:30

Track Rating: Good 3, Weather: Overcast, Rail Position: +6m Entire

| Section                | Overall                   | 1000m                    | 800m                     | 600m                     | 400m                     | 200m                     |
|------------------------|---------------------------|--------------------------|--------------------------|--------------------------|--------------------------|--------------------------|
| Section Times          | 1:11.74 [10]<br>(0:13.67) | 0:58.07 [4]<br>(0:10.55) | 0:47.52 [3]<br>(0:10.99) | 0:36.53 [4]<br>(0:11.58) | 0:24.95 [4]<br>(0:12.13) | 0:12.82 [8]<br>(0:12.82) |
| Average Speed [km/h]   | 52.7                      | 68.4                     | 65.1                     | 62.1                     | 59.4                     | 56.1                     |
| Top Speed [km/h]       | 69.8                      | 69.9                     | 66.1                     | 64.5                     | 61.0                     | 58.1                     |
| Avg. Dist. to Rail [m] | 4.1                       | 1.1                      | 0.7                      | 0.5                      | 0.7                      | 1.3                      |
| Avg. Stride Freq. [Hz] | 2.6                       | 2.5                      | 2.4                      | 2.3                      | 2.3                      | 2.2                      |
| Avg. Stride Length [m] | 6.3                       | 7.7                      | 7.7                      | 7.6                      | 7.3                      | 7.0                      |