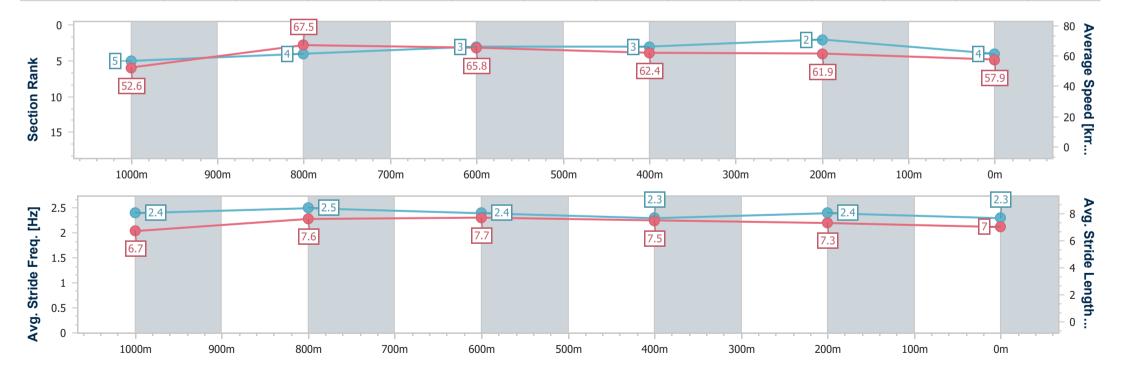

# Horse/Jockey Name To Wish Final Rank 4 Fastest Section Time (Section) Top Speed [km/h] (Section) Race State To Wish 6 68.8 (1000m) Finished

## **Ipswich QLD Professional**

# Race 7: RAY WHITE IPSWICH BM62 Handicap - 1200m

24 October 2024 - 17:30

Track Rating: Good 3, Weather: Overcast, Rail Position: +6m Entire

| Section                | Overall                  | 1000m                    | 800m                     | 600m                     | 400m                     | 200m                     |
|------------------------|--------------------------|--------------------------|--------------------------|--------------------------|--------------------------|--------------------------|
| Section Times          | 1:10.64 [4]<br>(0:13.69) | 0:56.95 [5]<br>(0:10.62) | 0:46.33 [4]<br>(0:10.88) | 0:35.45 [3]<br>(0:11.42) | 0:24.03 [3]<br>(0:11.56) | 0:12.47 [2]<br>(0:12.47) |
| Average Speed [km/h]   | 52.6                     | 67.5                     | 65.8                     | 62.4                     | 61.9                     | 57.9                     |
| Top Speed [km/h]       | 68.5                     | 68.8                     | 66.5                     | 63.6                     | 62.9                     | 60.8                     |
| Avg. Dist. to Rail [m] | 1.1                      | 0.8                      | 1.9                      | 2.2                      | 0.9                      | 0.4                      |
| Avg. Stride Freq. [Hz] | 2.4                      | 2.5                      | 2.4                      | 2.3                      | 2.4                      | 2.3                      |
| Avg. Stride Length [m] | 6.7                      | 7.6                      | 7.7                      | 7.5                      | 7.3                      | 7.0                      |