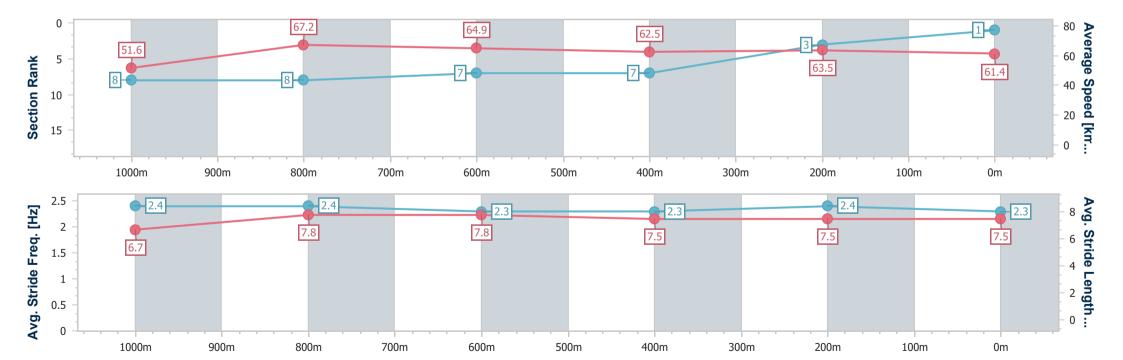

# Horse/Jockey Name Twyford Final Rank 2 Fastest Section Time (Section) 0:10.39 (1000m) Top Speed [km/h] (Section) 70.0 (1000m) Race State Finished

# Race 7: RAY WHITE IPSWICH BM62 Handicap - 1200m

24 October 2024 - 17:30

Track Rating: Good 3, Weather: Overcast, Rail Position: +6m Entire

| Section                | Overall                  | 1000m                    | 800m                     | 600m                     | 400m                     | 200m                     |
|------------------------|--------------------------|--------------------------|--------------------------|--------------------------|--------------------------|--------------------------|
| Section Times          | 1:10.34 [2]<br>(0:13.67) | 0:56.67 [3]<br>(0:10.39) | 0:46.28 [2]<br>(0:10.86) | 0:35.42 [1]<br>(0:11.38) | 0:24.04 [1]<br>(0:11.63) | 0:12.41 [1]<br>(0:12.41) |
| Average Speed [km/h]   | 52.8                     | 69.0                     | 65.7                     | 62.7                     | 61.6                     | 58.0                     |
| Top Speed [km/h]       | 68.3                     | 70.0                     | 68.2                     | 63.8                     | 62.8                     | 60.2                     |
| Avg. Dist. to Rail [m] | 2.6                      | 1.5                      | 1.9                      | 1.3                      | 1.8                      | 1.7                      |
| Avg. Stride Freq. [Hz] | 2.4                      | 2.5                      | 2.4                      | 2.3                      | 2.3                      | 2.2                      |
| Avg. Stride Length [m] | 6.7                      | 7.7                      | 7.7                      | 7.5                      | 7.3                      | 7.1                      |