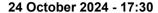

# Horse/Jockey Name Final Rank Fastest Section Time (Section) Top Speed [km/h] (Section) Race State Zelgaria 1 69.2 (1000m) Finished

# Race 7: RAY WHITE IPSWICH BM62 Handicap - 1200m

24 October 2024 - 17:30

Track Rating: Good 3, Weather: Overcast, Rail Position: +6m Entire

| Section                | Overall                  | 1000m                    | 800m                     | 600m                     | 400m                     | 200m                     |  |  |  |
|------------------------|--------------------------|--------------------------|--------------------------|--------------------------|--------------------------|--------------------------|--|--|--|
| Section Times          | 1:10.17 [1]<br>(0:13.98) | 0:56.19 [8]<br>(0:10.68) | 0:45.51 [8]<br>(0:11.05) | 0:34.46 [7]<br>(0:11.47) | 0:22.99 [7]<br>(0:11.27) | 0:11.72 [3]<br>(0:11.72) |  |  |  |
| Average Speed [km/h]   | 51.6                     | 67.2                     | 64.9                     | 62.5                     | 63.5                     | 61.4                     |  |  |  |
| Top Speed [km/h]       | 68.7                     | 69.2                     | 65.4                     | 64.3                     | 64.4                     | 63.6                     |  |  |  |
| Avg. Dist. to Rail [m] | 6.9                      | 0.7                      | 1.3                      | 1.6                      | 0.7                      | 0.6                      |  |  |  |
| Avg. Stride Freq. [Hz] | 2.4                      | 2.4                      | 2.3                      | 2.3                      | 2.4                      | 2.3                      |  |  |  |
| Avg. Stride Length [m] | 6.7                      | 7.8                      | 7.8                      | 7.5                      | 7.5                      | 7.5                      |  |  |  |