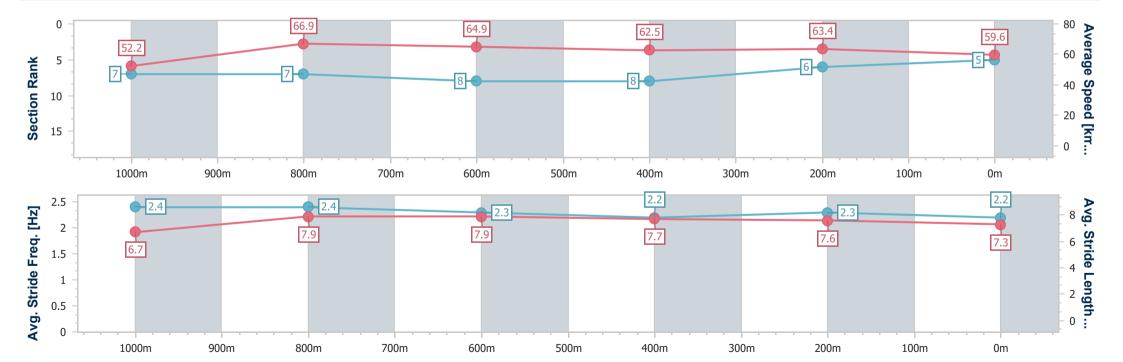

# Horse/Jockey Name Hi Jules Final Rank 5 Fastest Section Time (Section) 0:10.84 (1000m) Top Speed [km/h] (Section) 68.0 (1000m) Race State Finished

## **Ipswich QLD Professional**

# Race 7: RAY WHITE IPSWICH BM62 Handicap - 1200m

24 October 2024 - 17:30

Track Rating: Good 3, Weather: Overcast, Rail Position: +6m Entire

| Section                | Overall                  | 1000m                    | 800m                     | 600m                     | 400m                     | 200m                     |
|------------------------|--------------------------|--------------------------|--------------------------|--------------------------|--------------------------|--------------------------|
| Section Times          | 1:10.71 [5]<br>(0:13.80) | 0:56.91 [7]<br>(0:10.84) | 0:46.07 [7]<br>(0:11.08) | 0:34.99 [8]<br>(0:11.47) | 0:23.52 [8]<br>(0:11.47) | 0:12.05 [6]<br>(0:12.05) |
| Average Speed [km/h]   | 52.2                     | 66.9                     | 64.9                     | 62.5                     | 63.4                     | 59.6                     |
| Top Speed [km/h]       | 66.1                     | 68.0                     | 65.5                     | 64.1                     | 63.5                     | 62.9                     |
| Avg. Dist. to Rail [m] | 10.1                     | 3.1                      | 0.7                      | 0.8                      | 2.8                      | 6.2                      |
| Avg. Stride Freq. [Hz] | 2.4                      | 2.4                      | 2.3                      | 2.2                      | 2.3                      | 2.2                      |
| Avg. Stride Length [m] | 6.7                      | 7.9                      | 7.9                      | 7.7                      | 7.6                      | 7.3                      |