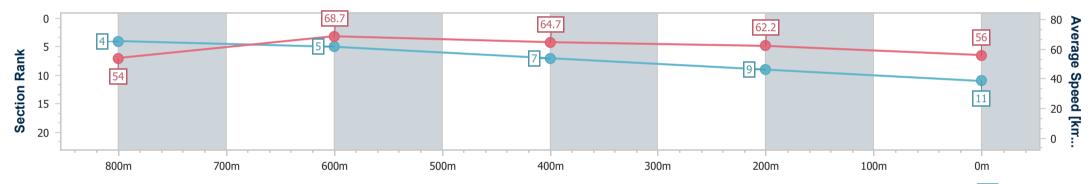

Race 6: ITI - Innovative Timber Ideas QTIS Three-Years-Old Maiden Plate - 1000m 27 October 2024 - 16:25

Track Rating: Good 4, Weather: Fine, Rail Position: True

| Section                | Overall                   | 800m                     | 600m                     | 400m                     | 200m                     |  |  |  |  |
|------------------------|---------------------------|--------------------------|--------------------------|--------------------------|--------------------------|--|--|--|--|
| Section Times          | 0:59.81 [11]<br>(0:13.31) | 0:46.50 [4]<br>(0:10.70) | 0:35.80 [5]<br>(0:11.35) | 0:24.45 [7]<br>(0:11.59) | 0:12.86 [9]<br>(0:12.86) |  |  |  |  |
| Average Speed [km/h]   | 54.0                      | 68.7                     | 64.7                     | 62.2                     | 56.0                     |  |  |  |  |
| Top Speed [km/h]       | 68.7                      | 69.3                     | 68.0                     | 64.5                     | 59.6                     |  |  |  |  |
| Avg. Dist. to Rail [m] | 10.7                      | 5.1                      | 3.7                      | 4.7                      | 5.4                      |  |  |  |  |
| Avg. Stride Freq. [Hz] | 2.4                       | 2.5                      | 2.5                      | 2.4                      | 2.3                      |  |  |  |  |
| Avg. Stride Length [m] | 6.2                       | 7.5                      | 7.3                      | 7.1                      | 6.8                      |  |  |  |  |