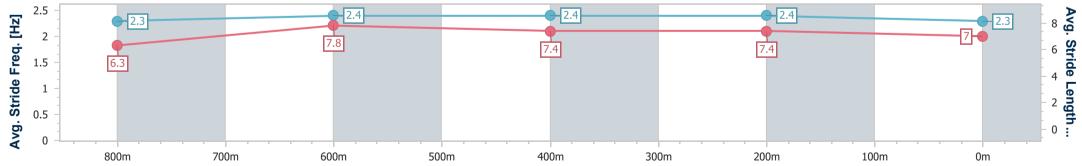

data processed by

| Section                | Overall                  | 800m                     | 600m                     | 400m                     | 200m                     |  |  |  |  |
|------------------------|--------------------------|--------------------------|--------------------------|--------------------------|--------------------------|--|--|--|--|
| Section Times          | 0:58.75 [5]<br>(0:13.60) | 0:45.15 [7]<br>(0:10.63) | 0:34.52 [7]<br>(0:11.07) | 0:23.45 [6]<br>(0:11.23) | 0:12.22 [5]<br>(0:12.22) |  |  |  |  |
| Average Speed [km/h]   | 52.8                     | 68.3                     | 65.0                     | 64.2                     | 58.9                     |  |  |  |  |
| Top Speed [km/h]       | 67.2                     | 69.5                     | 67.0                     | 65.0                     | 61.7                     |  |  |  |  |
| Avg. Dist. to Rail [m] | 4.9                      | 1.5                      | 0.6                      | 1.6                      | 1.7                      |  |  |  |  |
| Avg. Stride Freq. [Hz] | 2.3                      | 2.4                      | 2.4                      | 2.4                      | 2.3                      |  |  |  |  |
| Avg. Stride Length [m] | 6.3                      | 7.8                      | 7.4                      | 7.4                      | 7.0                      |  |  |  |  |