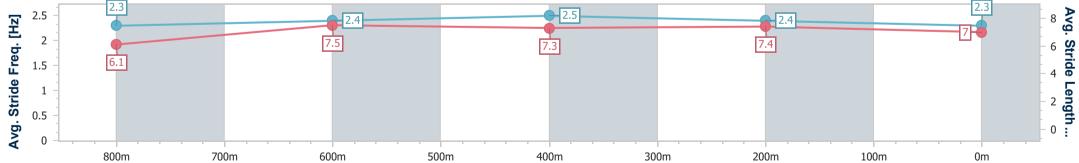

Race 6: ITI - Innovative Timber Ideas QTIS Three-Years-Old Maiden Plate - 1000m 27 October 2024 - 16:25

Page 11/13

Track Rating: Good 4, Weather: Fine, Rail Position: True

data processed by

| Section                | Overall                  | 800m                      | 600m                      | 400m                      | 200m                      |  |  |  |  |
|------------------------|--------------------------|---------------------------|---------------------------|---------------------------|---------------------------|--|--|--|--|
| Section Times          | 0:59.67 [9]<br>(0:14.22) | 0:45.45 [11]<br>(0:11.10) | 0:34.35 [11]<br>(0:11.05) | 0:23.30 [11]<br>(0:11.20) | 0:12.10 [11]<br>(0:12.10) |  |  |  |  |
| Average Speed [km/h]   | 50.5                     | 65.3                      | 65.7                      | 64.2                      | 59.6                      |  |  |  |  |
| Top Speed [km/h]       | 63.2                     | 67.3                      | 66.5                      | 66.6                      | 63.2                      |  |  |  |  |
| Avg. Dist. to Rail [m] | 4.2                      | 2.9                       | 1.1                       | 0.7                       | 2.4                       |  |  |  |  |
| Avg. Stride Freq. [Hz] | 2.3                      | 2.4                       | 2.5                       | 2.4                       | 2.3                       |  |  |  |  |
| Avg. Stride Length [m] | 6.1                      | 7.5                       | 7.3                       | 7.4                       | 7.0                       |  |  |  |  |