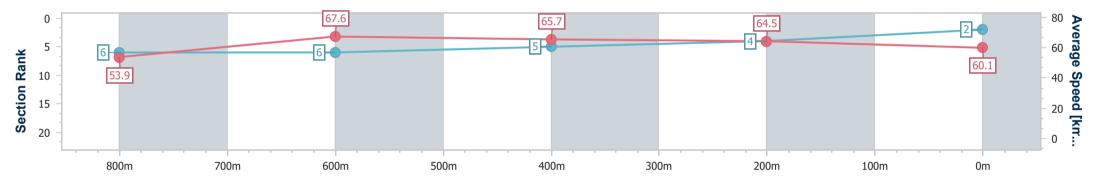

data processed by

| Section                | Overall                  | 800m                     | 600m                     | 400m                     | 200m                     |  |  |  |  |
|------------------------|--------------------------|--------------------------|--------------------------|--------------------------|--------------------------|--|--|--|--|
| Section Times          | 0:58.45 [2]<br>(0:13.41) | 0:45.04 [6]<br>(0:10.76) | 0:34.28 [6]<br>(0:11.13) | 0:23.15 [5]<br>(0:11.18) | 0:11.97 [4]<br>(0:11.97) |  |  |  |  |
| Average Speed [km/h]   | 53.9                     | 67.6                     | 65.7                     | 64.5                     | 60.1                     |  |  |  |  |
| Top Speed [km/h]       | 67.9                     | 69.1                     | 67.2                     | 65.4                     | 62.9                     |  |  |  |  |
| Avg. Dist. to Rail [m] | 6.3                      | 3.9                      | 2.9                      | 4.4                      | 4.8                      |  |  |  |  |
| Avg. Stride Freq. [Hz] | 2.4                      | 2.4                      | 2.4                      | 2.4                      | 2.3                      |  |  |  |  |
| Avg. Stride Length [m] | 6.2                      | 7.7                      | 7.6                      | 7.6                      | 7.2                      |  |  |  |  |