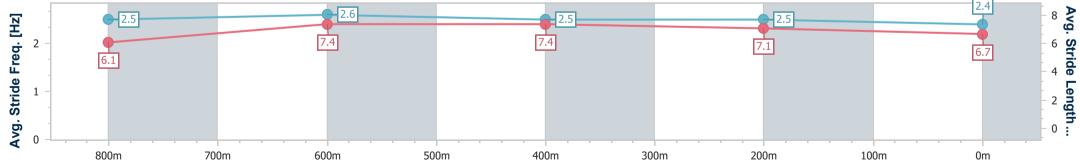

Race 6: ITI - Innovative Timber Ideas QTIS Three-Years-Old Maiden Plate - 1000m 27 October 2024 - 16:25

Page 8/13

TRIPLESDATA

Track Rating: Good 4, Weather: Fine, Rail Position: True

data processed by

| Section                | Overall                  | 800m                     | 600m                     | 400m                     | 200m                     |  |  |  |  |
|------------------------|--------------------------|--------------------------|--------------------------|--------------------------|--------------------------|--|--|--|--|
| Section Times          | 0:58.88 [6]<br>(0:13.26) | 0:45.62 [3]<br>(0:10.70) | 0:34.92 [4]<br>(0:11.10) | 0:23.82 [3]<br>(0:11.41) | 0:12.41 [3]<br>(0:12.41) |  |  |  |  |
| Average Speed [km/h]   | 54.4                     | 68.1                     | 65.8                     | 63.0                     | 58.1                     |  |  |  |  |
| Top Speed [km/h]       | 69.2                     | 69.4                     | 67.2                     | 65.0                     | 61.1                     |  |  |  |  |
| Avg. Dist. to Rail [m] | 4.5                      | 3.2                      | 2.2                      | 1.9                      | 2.5                      |  |  |  |  |
| Avg. Stride Freq. [Hz] | 2.5                      | 2.6                      | 2.5                      | 2.5                      | 2.4                      |  |  |  |  |
| Avg. Stride Length [m] | 6.1                      | 7.4                      | 7.4                      | 7.1                      | 6.7                      |  |  |  |  |