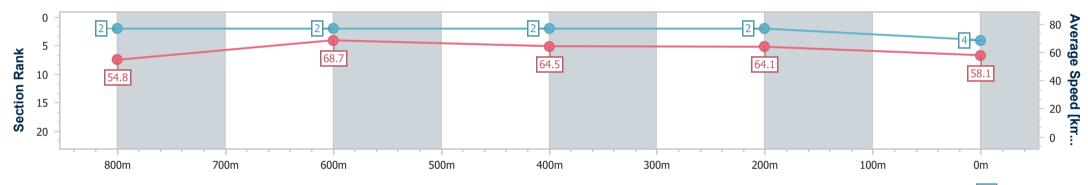

Race 6: ITI - Innovative Timber Ideas QTIS Three-Years-Old Maiden Plate - 1000m 27 October 2024 - 16:25

Page 6/13

TRIPLESDATA

Track Rating: Good 4, Weather: Fine, Rail Position: True

data processed by

| Section                | Overall                  | 800m                     | 600m                     | 400m                     | 200m                     |
|------------------------|--------------------------|--------------------------|--------------------------|--------------------------|--------------------------|
| Section Times          | 0:58.53 [4]<br>(0:13.15) | 0:45.38 [2]<br>(0:10.54) | 0:34.84 [2]<br>(0:11.22) | 0:23.62 [2]<br>(0:11.21) | 0:12.41 [2]<br>(0:12.41) |
| Average Speed [km/h]   | 54.8                     | 68.7                     | 64.5                     | 64.1                     | 58.1                     |
| Top Speed [km/h]       | 71.7                     | 73.0                     | 67.0                     | 65.4                     | 62.4                     |
| Avg. Dist. to Rail [m] | 6.1                      | 2.5                      | 0.8                      | 0.2                      | 0.3                      |
| Avg. Stride Freq. [Hz] | 2.3                      | 2.4                      | 2.3                      | 2.3                      | 2.2                      |
| Avg. Stride Length [m] | 6.6                      | 7.9                      | 7.6                      | 7.5                      | 7.3                      |