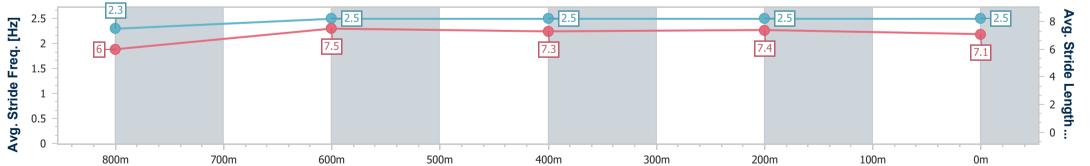

Race 6: ITI - Innovative Timber Ideas QTIS Three-Years-Old Maiden Plate - 1000m 27 October 2024 - 16:25

Page 5/13

TRIPLESDATA

Track Rating: Good 4, Weather: Fine, Rail Position: True

data processed by

| Section                | Overall                  | 800m                      | 600m                      | 400m                      | 200m                      |  |  |  |  |
|------------------------|--------------------------|---------------------------|---------------------------|---------------------------|---------------------------|--|--|--|--|
| Section Times          | 0:58.50 [3]<br>(0:14.03) | 0:44.47 [10]<br>(0:10.83) | 0:33.64 [10]<br>(0:11.09) | 0:22.55 [10]<br>(0:11.01) | 0:11.54 [10]<br>(0:11.54) |  |  |  |  |
| Average Speed [km/h]   | 51.3                     | 67.3                      | 65.7                      | 65.3                      | 62.5                      |  |  |  |  |
| Top Speed [km/h]       | 66.7                     | 68.1                      | 66.9                      | 66.3                      | 65.4                      |  |  |  |  |
| Avg. Dist. to Rail [m] | 9.2                      | 2.6                       | 2.6                       | 4.7                       | 5.5                       |  |  |  |  |
| Avg. Stride Freq. [Hz] | 2.3                      | 2.5                       | 2.5                       | 2.5                       | 2.5                       |  |  |  |  |
| Avg. Stride Length [m] | 6.0                      | 7.5                       | 7.3                       | 7.4                       | 7.1                       |  |  |  |  |