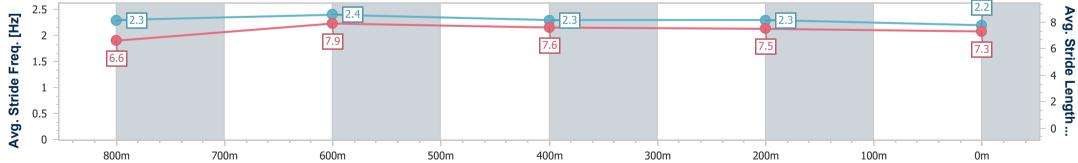

Race 6: ITI - Innovative Timber Ideas QTIS Three-Years-Old Maiden Plate - 1000m 27 October 2024 - 16:25

Page 6/13

TRIPLESDATA

Track Rating: Good 4, Weather: Fine, Rail Position: True

data processed by

| Section                | Overall                  | 800m                     | 600m                     | 400m                     | 200m                     |
|------------------------|--------------------------|--------------------------|--------------------------|--------------------------|--------------------------|
| Section Times          | 0:58.53 [4]<br>(0:13.15) | 0:45.38 [2]<br>(0:10.54) | 0:34.84 [2]<br>(0:11.22) | 0:23.62 [2]<br>(0:11.21) | 0:12.41 [2]<br>(0:12.41) |
| Average Speed [km/h]   | 54.8                     | 68.7                     | 64.5                     | 64.1                     | 58.1                     |
| Top Speed [km/h]       | 71.7                     | 73.0                     | 67.0                     | 65.4                     | 62.4                     |
| Avg. Dist. to Rail [m] | 6.1                      | 2.5                      | 0.8                      | 0.2                      | 0.3                      |
| Avg. Stride Freq. [Hz] | 2.3                      | 2.4                      | 2.3                      | 2.3                      | 2.2                      |
| Avg. Stride Length [m] | 6.6                      | 7.9                      | 7.6                      | 7.5                      | 7.3                      |