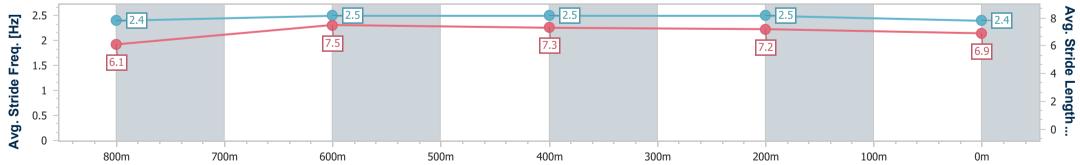

# Report Created: Sun 27 October 2024 16:42 GMT+10

[] Ranking at each section and finish

-:--- No data available at this section

NA No data available

Page 9/13

| Horse/Jockey Name              | She's Got Grace |
|--------------------------------|-----------------|
| Final Rank                     | 8               |
| Fastest Section Time (Section) | 0:10.89 (800m)  |
| Top Speed [km/h] (Section)     | 69.7 (800m)     |
| Race State                     | Finished        |
|                                |                 |

Race 6: ITI - Innovative Timber Ideas QTIS Three-Years-Old Maiden Plate - 1000m 27 October 2024 - 16:25

Track Rating: Good 4, Weather: Fine, Rail Position: True

|   | Section                | Overall                  | 800m                     | 600m                     | 400m                     | 200m                     |  |  |  |  |
|---|------------------------|--------------------------|--------------------------|--------------------------|--------------------------|--------------------------|--|--|--|--|
|   | Section Times          | 0:59.03 [8]<br>(0:13.71) | 0:45.32 [8]<br>(0:10.89) | 0:34.43 [8]<br>(0:11.13) | 0:23.30 [9]<br>(0:11.20) | 0:12.10 [8]<br>(0:12.10) |  |  |  |  |
|   | Average Speed [km/h]   | 52.8                     | 67.0                     | 65.9                     | 64.3                     | 59.6                     |  |  |  |  |
|   | Top Speed [km/h]       | 68.6                     | 69.7                     | 67.6                     | 65.7                     | 62.9                     |  |  |  |  |
| 1 | Avg. Dist. to Rail [m] | 9.5                      | 4.1                      | 3.1                      | 4.8                      | 5.8                      |  |  |  |  |
|   | Avg. Stride Freq. [Hz] | 2.4                      | 2.5                      | 2.5                      | 2.5                      | 2.4                      |  |  |  |  |
|   | Avg. Stride Length [m] | 6.1                      | 7.5                      | 7.3                      | 7.2                      | 6.9                      |  |  |  |  |