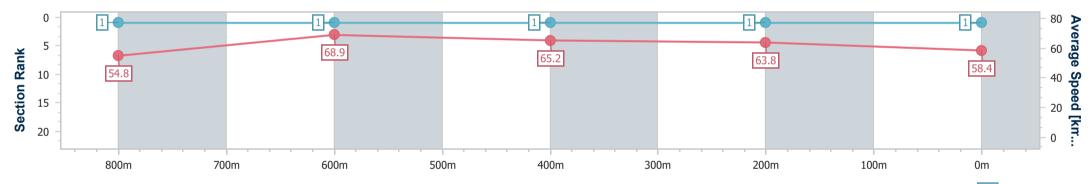

Race 6: ITI - Innovative Timber Ideas QTIS Three-Years-Old Maiden Plate - 1000m 27 October 2024 - 16:25

Page 3/13

TRIPLESDATA

Track Rating: Good 4, Weather: Fine, Rail Position: True

data processed by

| Section                | Overall                  | 800m                     | 600m                     | 400m                     | 200m                     |  |  |  |  |
|------------------------|--------------------------|--------------------------|--------------------------|--------------------------|--------------------------|--|--|--|--|
| Section Times          | 0:58.37 [1]<br>(0:13.15) | 0:45.22 [1]<br>(0:10.53) | 0:34.69 [1]<br>(0:11.10) | 0:23.59 [1]<br>(0:11.27) | 0:12.32 [1]<br>(0:12.32) |  |  |  |  |
| Average Speed [km/h]   | 54.8                     | 68.9                     | 65.2                     | 63.8                     | 58.4                     |  |  |  |  |
| Top Speed [km/h]       | 69.7                     | 70.0                     | 67.9                     | 66.1                     | 61.9                     |  |  |  |  |
| Avg. Dist. to Rail [m] | 8.4                      | 2.4                      | 1.0                      | 1.5                      | 1.5                      |  |  |  |  |
| Avg. Stride Freq. [Hz] | 2.4                      | 2.5                      | 2.4                      | 2.4                      | 2.3                      |  |  |  |  |
| Avg. Stride Length [m] | 6.3                      | 7.8                      | 7.6                      | 7.4                      | 7.1                      |  |  |  |  |