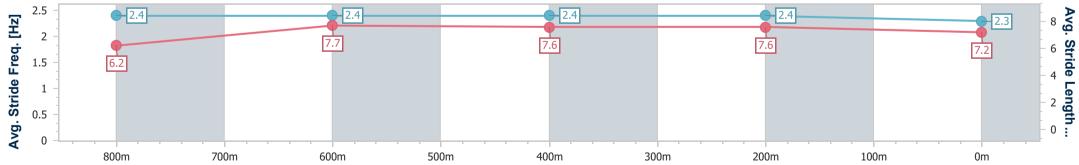

data processed by

| Section                | Overall                  | 800m                     | 600m                     | 400m                     | 200m                     |  |  |  |  |
|------------------------|--------------------------|--------------------------|--------------------------|--------------------------|--------------------------|--|--|--|--|
| Section Times          | 0:58.45 [2]<br>(0:13.41) | 0:45.04 [6]<br>(0:10.76) | 0:34.28 [6]<br>(0:11.13) | 0:23.15 [5]<br>(0:11.18) | 0:11.97 [4]<br>(0:11.97) |  |  |  |  |
| Average Speed [km/h]   | 53.9                     | 67.6                     | 65.7                     | 64.5                     | 60.1                     |  |  |  |  |
| Top Speed [km/h]       | 67.9                     | 69.1                     | 67.2                     | 65.4                     | 62.9                     |  |  |  |  |
| Avg. Dist. to Rail [m] | 6.3                      | 3.9                      | 2.9                      | 4.4                      | 4.8                      |  |  |  |  |
| Avg. Stride Freq. [Hz] | 2.4                      | 2.4                      | 2.4                      | 2.4                      | 2.3                      |  |  |  |  |
| Avg. Stride Length [m] | 6.2                      | 7.7                      | 7.6                      | 7.6                      | 7.2                      |  |  |  |  |