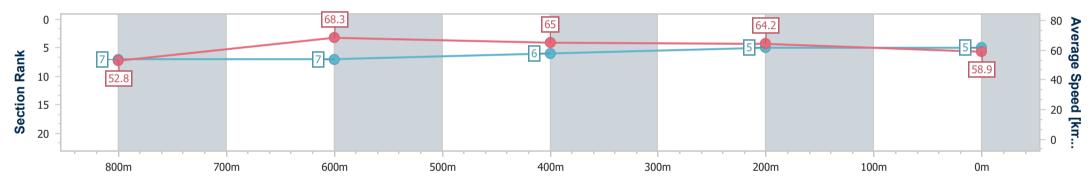

data processed by

| Section                | Overall                  | 800m                     | 600m                     | 400m                     | 200m                     |  |  |  |  |
|------------------------|--------------------------|--------------------------|--------------------------|--------------------------|--------------------------|--|--|--|--|
| Section Times          | 0:58.75 [5]<br>(0:13.60) | 0:45.15 [7]<br>(0:10.63) | 0:34.52 [7]<br>(0:11.07) | 0:23.45 [6]<br>(0:11.23) | 0:12.22 [5]<br>(0:12.22) |  |  |  |  |
| Average Speed [km/h]   | 52.8                     | 68.3                     | 65.0                     | 64.2                     | 58.9                     |  |  |  |  |
| Top Speed [km/h]       | 67.2                     | 69.5                     | 67.0                     | 65.0                     | 61.7                     |  |  |  |  |
| Avg. Dist. to Rail [m] | 4.9                      | 1.5                      | 0.6                      | 1.6                      | 1.7                      |  |  |  |  |
| Avg. Stride Freq. [Hz] | 2.3                      | 2.4                      | 2.4                      | 2.4                      | 2.3                      |  |  |  |  |
| Avg. Stride Length [m] | 6.3                      | 7.8                      | 7.4                      | 7.4                      | 7.0                      |  |  |  |  |