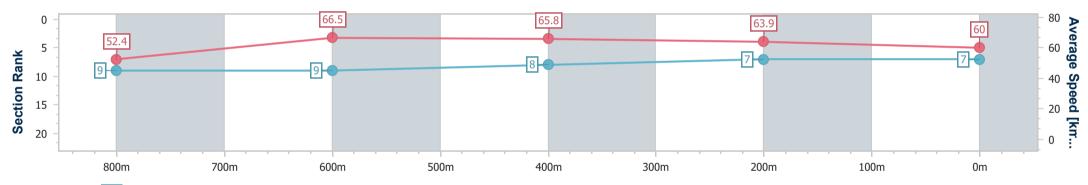

Report Created: Sun 27 October 2024 16:42 GMT+10

[] Ranking at each section and finish

-:--- No data available at this section

| 1 |  |
|---|--|
|   |  |

| Horse/Jockey Name              | Six Of Wands   |
|--------------------------------|----------------|
| Final Rank                     | 7              |
| Fastest Section Time (Section) | 0:10.88 (800m) |
| Top Speed [km/h] (Section)     | 67.6 (600m)    |
| Race State                     | Finished       |
|                                |                |

Race 6: ITI - Innovative Timber Ideas QTIS Three-Years-Old Maiden Plate - 1000m 27 October 2024 - 16:25

Track Rating: Good 4, Weather: Fine, Rail Position: True

| Section                | Overall                  | 800m                     | 600m                     | 400m                     | 200m                     |  |  |  |  |
|------------------------|--------------------------|--------------------------|--------------------------|--------------------------|--------------------------|--|--|--|--|
| Section Times          | 0:58.91 [7]<br>(0:13.75) | 0:45.16 [9]<br>(0:10.88) | 0:34.28 [9]<br>(0:11.01) | 0:23.27 [8]<br>(0:11.26) | 0:12.01 [7]<br>(0:12.01) |  |  |  |  |
| Average Speed [km/h]   | 52.4                     | 66.5                     | 65.8                     | 63.9                     | 60.0                     |  |  |  |  |
| Top Speed [km/h]       | 66.7                     | 67.5                     | 67.6                     | 64.4                     | 63.0                     |  |  |  |  |
| Avg. Dist. to Rail [m] | 7.6                      | 2.1                      | 1.0                      | 3.6                      | 5.5                      |  |  |  |  |
| Avg. Stride Freq. [Hz] | 2.4                      | 2.6                      | 2.6                      | 2.5                      | 2.5                      |  |  |  |  |
| Avg. Stride Length [m] | 5.9                      | 7.1                      | 7.0                      | 7.0                      | 6.8                      |  |  |  |  |