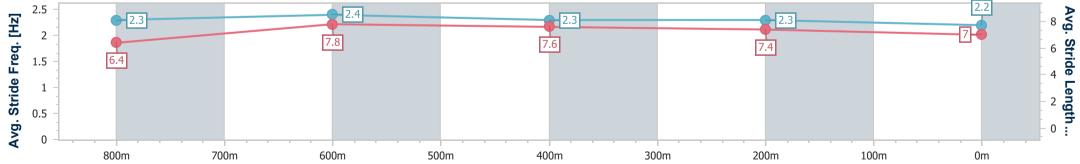

Race 6: ITI - Innovative Timber Ideas QTIS Three-Years-Old Maiden Plate - 1000m 27 October 2024 - 16:25

Page 12/13

TRIPLESDATA

Track Rating: Good 4, Weather: Fine, Rail Position: True

data processed by

| Section                | Overall                   | 800m                     | 600m                     | 400m                     | 200m                     |  |  |  |  |
|------------------------|---------------------------|--------------------------|--------------------------|--------------------------|--------------------------|--|--|--|--|
| Section Times          | 0:59.71 [10]<br>(0:13.32) | 0:46.39 [5]<br>(0:10.60) | 0:35.79 [3]<br>(0:11.15) | 0:24.64 [4]<br>(0:11.72) | 0:12.92 [6]<br>(0:12.92) |  |  |  |  |
| Average Speed [km/h]   | 54.0                      | 68.2                     | 64.8                     | 61.3                     | 55.7                     |  |  |  |  |
| Top Speed [km/h]       | 68.6                      | 69.0                     | 67.4                     | 62.8                     | 58.9                     |  |  |  |  |
| Avg. Dist. to Rail [m] | 2.8                       | 1.5                      | 0.4                      | 0.6                      | 1.8                      |  |  |  |  |
| Avg. Stride Freq. [Hz] | 2.3                       | 2.4                      | 2.3                      | 2.3                      | 2.2                      |  |  |  |  |
| Avg. Stride Length [m] | 6.4                       | 7.8                      | 7.6                      | 7.4                      | 7.0                      |  |  |  |  |