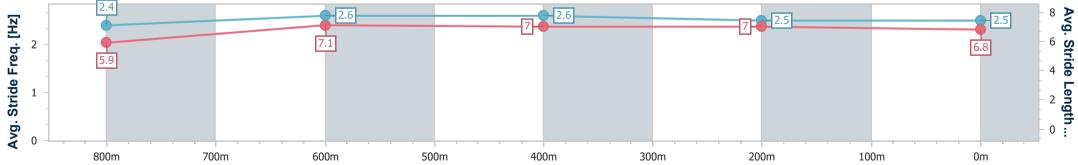

Report Created: Sun 27 October 2024 16:42 GMT+10

[] Ranking at each section and finish

-:--- No data available at this section

| 1 |  |
|---|--|
|   |  |

| Horse/Jockey Name              | Six Of Wands   |
|--------------------------------|----------------|
| Final Rank                     | 7              |
| Fastest Section Time (Section) | 0:10.88 (800m) |
| Top Speed [km/h] (Section)     | 67.6 (600m)    |
| Race State                     | Finished       |
|                                |                |

Race 6: ITI - Innovative Timber Ideas QTIS Three-Years-Old Maiden Plate - 1000m 27 October 2024 - 16:25

Track Rating: Good 4, Weather: Fine, Rail Position: True

| Section                | Overall                  | 800m                     | 600m                     | 400m                     | 200m                     |  |  |  |  |
|------------------------|--------------------------|--------------------------|--------------------------|--------------------------|--------------------------|--|--|--|--|
| Section Times          | 0:58.91 [7]<br>(0:13.75) | 0:45.16 [9]<br>(0:10.88) | 0:34.28 [9]<br>(0:11.01) | 0:23.27 [8]<br>(0:11.26) | 0:12.01 [7]<br>(0:12.01) |  |  |  |  |
| Average Speed [km/h]   | 52.4                     | 66.5                     | 65.8                     | 63.9                     | 60.0                     |  |  |  |  |
| Top Speed [km/h]       | 66.7                     | 67.5                     | 67.6                     | 64.4                     | 63.0                     |  |  |  |  |
| Avg. Dist. to Rail [m] | 7.6                      | 2.1                      | 1.0                      | 3.6                      | 5.5                      |  |  |  |  |
| Avg. Stride Freq. [Hz] | 2.4                      | 2.6                      | 2.6                      | 2.5                      | 2.5                      |  |  |  |  |
| Avg. Stride Length [m] | 5.9                      | 7.1                      | 7.0                      | 7.0                      | 6.8                      |  |  |  |  |