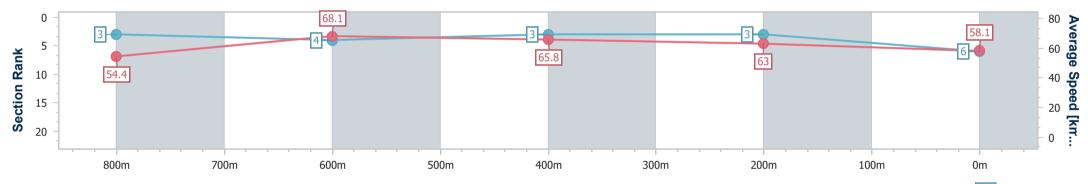

Race 6: ITI - Innovative Timber Ideas QTIS Three-Years-Old Maiden Plate - 1000m 27 October 2024 - 16:25

Page 8/13

TRIPLESDATA

Track Rating: Good 4, Weather: Fine, Rail Position: True

data processed by

| Section                | Overall                  | 800m                     | 600m                     | 400m                     | 200m                     |  |  |  |  |
|------------------------|--------------------------|--------------------------|--------------------------|--------------------------|--------------------------|--|--|--|--|
| Section Times          | 0:58.88 [6]<br>(0:13.26) | 0:45.62 [3]<br>(0:10.70) | 0:34.92 [4]<br>(0:11.10) | 0:23.82 [3]<br>(0:11.41) | 0:12.41 [3]<br>(0:12.41) |  |  |  |  |
| Average Speed [km/h]   | 54.4                     | 68.1                     | 65.8                     | 63.0                     | 58.1                     |  |  |  |  |
| Top Speed [km/h]       | 69.2                     | 69.4                     | 67.2                     | 65.0                     | 61.1                     |  |  |  |  |
| Avg. Dist. to Rail [m] | 4.5                      | 3.2                      | 2.2                      | 1.9                      | 2.5                      |  |  |  |  |
| Avg. Stride Freq. [Hz] | 2.5                      | 2.6                      | 2.5                      | 2.5                      | 2.4                      |  |  |  |  |
| Avg. Stride Length [m] | 6.1                      | 7.4                      | 7.4                      | 7.1                      | 6.7                      |  |  |  |  |