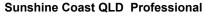

Race 6: ITI - Innovative Timber Ideas QTIS Three-Years-Old Maiden Plate - 1000m 27 October 2024 - 16:25

Track Rating: Good 4, Weather: Fine, Rail Position: True

| Section                | Overall                   | 800m                     | 600m                     | 400m                     | 200m                     |  |  |  |  |
|------------------------|---------------------------|--------------------------|--------------------------|--------------------------|--------------------------|--|--|--|--|
| Section Times          | 0:59.81 [11]<br>(0:13.31) | 0:46.50 [4]<br>(0:10.70) | 0:35.80 [5]<br>(0:11.35) | 0:24.45 [7]<br>(0:11.59) | 0:12.86 [9]<br>(0:12.86) |  |  |  |  |
| Average Speed [km/h]   | 54.0                      | 68.7                     | 64.7                     | 62.2                     | 56.0                     |  |  |  |  |
| Top Speed [km/h]       | 68.7                      | 69.3                     | 68.0                     | 64.5                     | 59.6                     |  |  |  |  |
| Avg. Dist. to Rail [m] | 10.7                      | 5.1                      | 3.7                      | 4.7                      | 5.4                      |  |  |  |  |
| Avg. Stride Freq. [Hz] | 2.4                       | 2.5                      | 2.5                      | 2.4                      | 2.3                      |  |  |  |  |
| Avg. Stride Length [m] | 6.2                       | 7.5                      | 7.3                      | 7.1                      | 6.8                      |  |  |  |  |