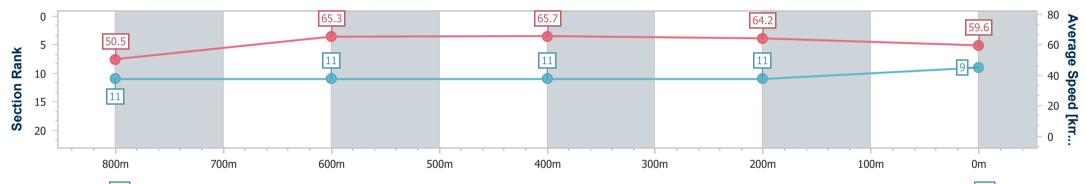

Race 6: ITI - Innovative Timber Ideas QTIS Three-Years-Old Maiden Plate - 1000m 27 October 2024 - 16:25

Page 11/13

Track Rating: Good 4, Weather: Fine, Rail Position: True

data processed by

| Section                | Overall                  | 800m                      | 600m                      | 400m                      | 200m                      |  |  |  |  |
|------------------------|--------------------------|---------------------------|---------------------------|---------------------------|---------------------------|--|--|--|--|
| Section Times          | 0:59.67 [9]<br>(0:14.22) | 0:45.45 [11]<br>(0:11.10) | 0:34.35 [11]<br>(0:11.05) | 0:23.30 [11]<br>(0:11.20) | 0:12.10 [11]<br>(0:12.10) |  |  |  |  |
| Average Speed [km/h]   | 50.5                     | 65.3                      | 65.7                      | 64.2                      | 59.6                      |  |  |  |  |
| Top Speed [km/h]       | 63.2                     | 67.3                      | 66.5                      | 66.6                      | 63.2                      |  |  |  |  |
| Avg. Dist. to Rail [m] | 4.2                      | 2.9                       | 1.1                       | 0.7                       | 2.4                       |  |  |  |  |
| Avg. Stride Freq. [Hz] | 2.3                      | 2.4                       | 2.5                       | 2.4                       | 2.3                       |  |  |  |  |
| Avg. Stride Length [m] | 6.1                      | 7.5                       | 7.3                       | 7.4                       | 7.0                       |  |  |  |  |