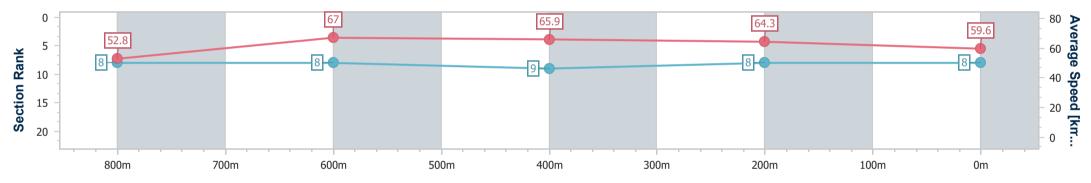

# Report Created: Sun 27 October 2024 16:42 GMT+10

[] Ranking at each section and finish

-:--- No data available at this section

NA No data available

Page 9/13

| Horse/Jockey Name              | She's Got Grace |
|--------------------------------|-----------------|
| Final Rank                     | 8               |
| Fastest Section Time (Section) | 0:10.89 (800m)  |
| Top Speed [km/h] (Section)     | 69.7 (800m)     |
| Race State                     | Finished        |
|                                |                 |

Race 6: ITI - Innovative Timber Ideas QTIS Three-Years-Old Maiden Plate - 1000m 27 October 2024 - 16:25

Track Rating: Good 4, Weather: Fine, Rail Position: True

|   | Section                | Overall                  | 800m                     | 600m                     | 400m                     | 200m                     |  |  |  |  |
|---|------------------------|--------------------------|--------------------------|--------------------------|--------------------------|--------------------------|--|--|--|--|
|   | Section Times          | 0:59.03 [8]<br>(0:13.71) | 0:45.32 [8]<br>(0:10.89) | 0:34.43 [8]<br>(0:11.13) | 0:23.30 [9]<br>(0:11.20) | 0:12.10 [8]<br>(0:12.10) |  |  |  |  |
|   | Average Speed [km/h]   | 52.8                     | 67.0                     | 65.9                     | 64.3                     | 59.6                     |  |  |  |  |
|   | Top Speed [km/h]       | 68.6                     | 69.7                     | 67.6                     | 65.7                     | 62.9                     |  |  |  |  |
| 1 | Avg. Dist. to Rail [m] | 9.5                      | 4.1                      | 3.1                      | 4.8                      | 5.8                      |  |  |  |  |
|   | Avg. Stride Freq. [Hz] | 2.4                      | 2.5                      | 2.5                      | 2.5                      | 2.4                      |  |  |  |  |
|   | Avg. Stride Length [m] | 6.1                      | 7.5                      | 7.3                      | 7.2                      | 6.9                      |  |  |  |  |