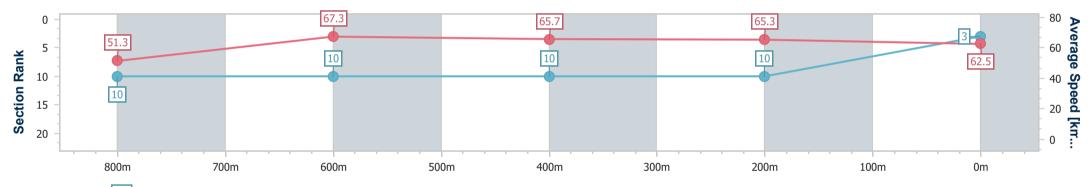

Race 6: ITI - Innovative Timber Ideas QTIS Three-Years-Old Maiden Plate - 1000m 27 October 2024 - 16:25

Page 5/13

TRIPLESDATA

Track Rating: Good 4, Weather: Fine, Rail Position: True

data processed by

| Section                | Overall                  | 800m                      | 600m                      | 400m                      | 200m                      |  |  |  |  |
|------------------------|--------------------------|---------------------------|---------------------------|---------------------------|---------------------------|--|--|--|--|
| Section Times          | 0:58.50 [3]<br>(0:14.03) | 0:44.47 [10]<br>(0:10.83) | 0:33.64 [10]<br>(0:11.09) | 0:22.55 [10]<br>(0:11.01) | 0:11.54 [10]<br>(0:11.54) |  |  |  |  |
| Average Speed [km/h]   | 51.3                     | 67.3                      | 65.7                      | 65.3                      | 62.5                      |  |  |  |  |
| Top Speed [km/h]       | 66.7                     | 68.1                      | 66.9                      | 66.3                      | 65.4                      |  |  |  |  |
| Avg. Dist. to Rail [m] | 9.2                      | 2.6                       | 2.6                       | 4.7                       | 5.5                       |  |  |  |  |
| Avg. Stride Freq. [Hz] | 2.3                      | 2.5                       | 2.5                       | 2.5                       | 2.5                       |  |  |  |  |
| Avg. Stride Length [m] | 6.0                      | 7.5                       | 7.3                       | 7.4                       | 7.1                       |  |  |  |  |