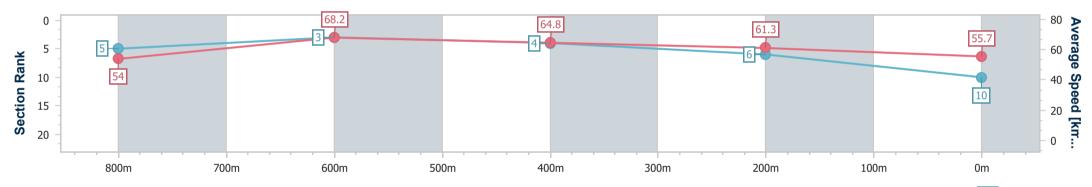

Race 6: ITI - Innovative Timber Ideas QTIS Three-Years-Old Maiden Plate - 1000m 27 October 2024 - 16:25

Page 12/13

TRIPLESDATA

Track Rating: Good 4, Weather: Fine, Rail Position: True

data processed by

| Section                | Overall                   | 800m                     | 600m                     | 400m                     | 200m                     |  |  |  |  |
|------------------------|---------------------------|--------------------------|--------------------------|--------------------------|--------------------------|--|--|--|--|
| Section Times          | 0:59.71 [10]<br>(0:13.32) | 0:46.39 [5]<br>(0:10.60) | 0:35.79 [3]<br>(0:11.15) | 0:24.64 [4]<br>(0:11.72) | 0:12.92 [6]<br>(0:12.92) |  |  |  |  |
| Average Speed [km/h]   | 54.0                      | 68.2                     | 64.8                     | 61.3                     | 55.7                     |  |  |  |  |
| Top Speed [km/h]       | 68.6                      | 69.0                     | 67.4                     | 62.8                     | 58.9                     |  |  |  |  |
| Avg. Dist. to Rail [m] | 2.8                       | 1.5                      | 0.4                      | 0.6                      | 1.8                      |  |  |  |  |
| Avg. Stride Freq. [Hz] | 2.3                       | 2.4                      | 2.3                      | 2.3                      | 2.2                      |  |  |  |  |
| Avg. Stride Length [m] | 6.4                       | 7.8                      | 7.6                      | 7.4                      | 7.0                      |  |  |  |  |