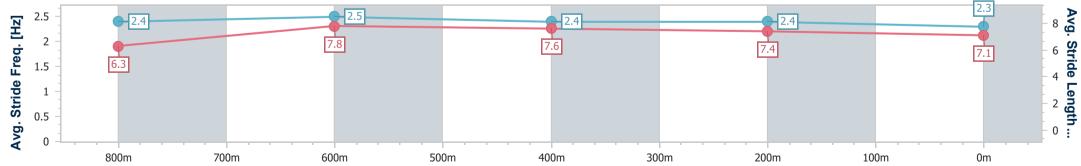

Race 6: ITI - Innovative Timber Ideas QTIS Three-Years-Old Maiden Plate - 1000m 27 October 2024 - 16:25

Page 3/13

TRIPLESDATA

Track Rating: Good 4, Weather: Fine, Rail Position: True

data processed by

| Section                | Overall                  | 800m                     | 600m                     | 400m                     | 200m                     |  |  |  |  |
|------------------------|--------------------------|--------------------------|--------------------------|--------------------------|--------------------------|--|--|--|--|
| Section Times          | 0:58.37 [1]<br>(0:13.15) | 0:45.22 [1]<br>(0:10.53) | 0:34.69 [1]<br>(0:11.10) | 0:23.59 [1]<br>(0:11.27) | 0:12.32 [1]<br>(0:12.32) |  |  |  |  |
| Average Speed [km/h]   | 54.8                     | 68.9                     | 65.2                     | 63.8                     | 58.4                     |  |  |  |  |
| Top Speed [km/h]       | 69.7                     | 70.0                     | 67.9                     | 66.1                     | 61.9                     |  |  |  |  |
| Avg. Dist. to Rail [m] | 8.4                      | 2.4                      | 1.0                      | 1.5                      | 1.5                      |  |  |  |  |
| Avg. Stride Freq. [Hz] | 2.4                      | 2.5                      | 2.4                      | 2.4                      | 2.3                      |  |  |  |  |
| Avg. Stride Length [m] | 6.3                      | 7.8                      | 7.6                      | 7.4                      | 7.1                      |  |  |  |  |