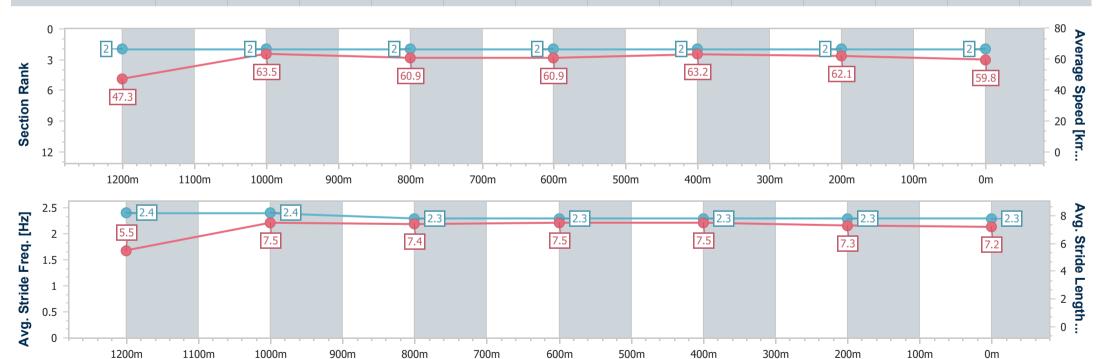

# Horse/Jockey Name Miss Reilly Final Rank 3 Fastest Section Time (Section) 0:11.30 (600m) Top Speed [km/h] (Section) 64.8 (600m) Race State Finished

#### **Ipswich QLD Professional**

Race 3: GREAT NORTHERN Maiden Handicap - 1350m

01 November 2024 - 14:47

Track Rating: Good 4, Weather: Fine, Rail Position: +8m Entire

| Section                | Overall                  | 1200m                    | 1000m                    | 800m                     | 600m                     | 400m                     | 200m                     |
|------------------------|--------------------------|--------------------------|--------------------------|--------------------------|--------------------------|--------------------------|--------------------------|
| Section Times          | 1:21.22 [3]<br>(0:11.64) | 1:09.58 [3]<br>(0:11.56) | 0:58.02 [5]<br>(0:11.78) | 0:46.24 [5]<br>(0:11.82) | 0:34.42 [6]<br>(0:11.30) | 0:23.12 [5]<br>(0:11.43) | 0:11.69 [4]<br>(0:11.69) |
| Average Speed [km/h]   | 46.4                     | 62.5                     | 60.8                     | 60.9                     | 63.5                     | 63.0                     | 61.5                     |
| Top Speed [km/h]       | 62.4                     | 62.9                     | 62.4                     | 62.2                     | 64.8                     | 63.2                     | 62.8                     |
| Avg. Dist. to Rail [m] | 0.8                      | 0.5                      | 0.5                      | 0.7                      | 0.6                      | 1.2                      | 4.3                      |
| Avg. Stride Freq. [Hz] | 2.3                      | 2.4                      | 2.4                      | 2.3                      | 2.4                      | 2.5                      | 2.4                      |
| Avg. Stride Length [m] | 5.6                      | 7.2                      | 7.1                      | 7.2                      | 7.2                      | 7.1                      | 7.0                      |