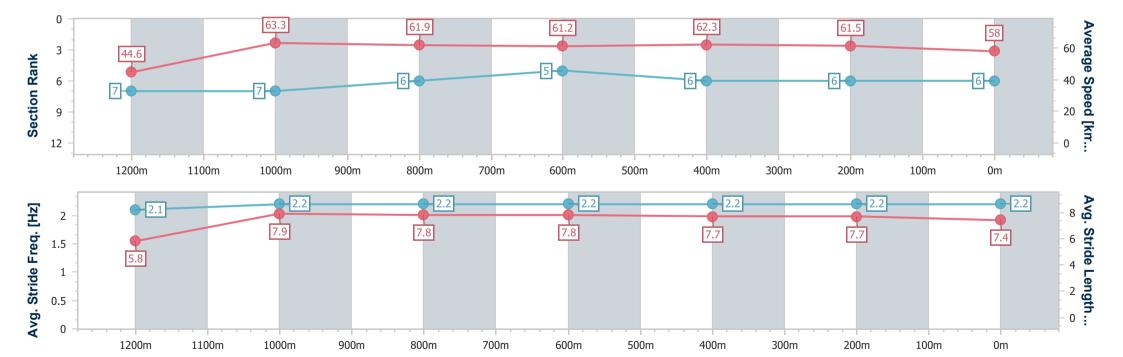

#### **Ipswich QLD Professional**

Race 3: GREAT NORTHERN Maiden Handicap - 1350m

01 November 2024 - 14:47

Track Rating: Good 4, Weather: Fine, Rail Position: +8m Entire

| Section                | Overall                  | 1200m                    | 1000m                    | 800m                     | 600m                     | 400m                     | 200m                     |
|------------------------|--------------------------|--------------------------|--------------------------|--------------------------|--------------------------|--------------------------|--------------------------|
| Section Times          | 1:22.25 [6]<br>(0:12.12) | 1:10.13 [7]<br>(0:11.40) | 0:58.73 [7]<br>(0:11.54) | 0:47.19 [6]<br>(0:11.70) | 0:35.49 [5]<br>(0:11.45) | 0:24.04 [6]<br>(0:11.63) | 0:12.41 [6]<br>(0:12.41) |
| Average Speed [km/h]   | 44.6                     | 63.3                     | 61.9                     | 61.2                     | 62.3                     | 61.5                     | 58.0                     |
| Top Speed [km/h]       | 61.0                     | 64.6                     | 63.1                     | 61.7                     | 62.7                     | 62.4                     | 60.1                     |
| Avg. Dist. to Rail [m] | 1.4                      | 1.1                      | 1.4                      | 1.8                      | 2.1                      | 1.8                      | 0.5                      |
| Avg. Stride Freq. [Hz] | 2.1                      | 2.2                      | 2.2                      | 2.2                      | 2.2                      | 2.2                      | 2.2                      |
| Avg. Stride Length [m] | 5.8                      | 7.9                      | 7.8                      | 7.8                      | 7.7                      | 7.7                      | 7.4                      |