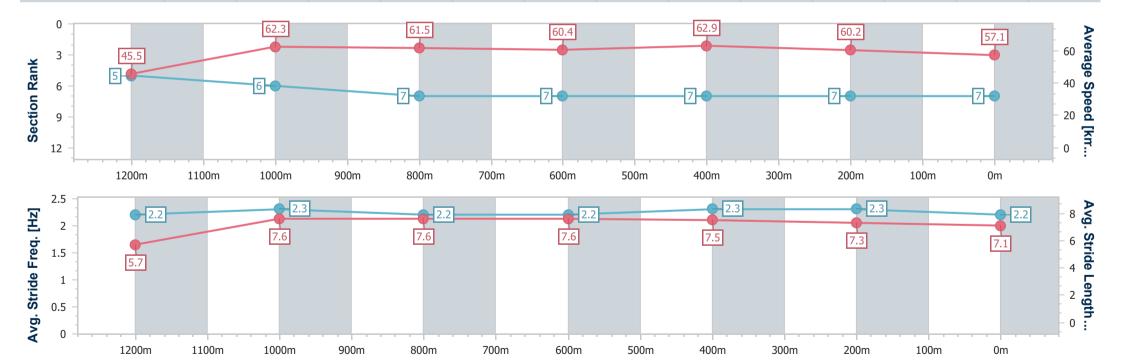

#### **Ipswich QLD Professional**

Race 3: GREAT NORTHERN Maiden Handicap - 1350m

01 November 2024 - 14:47

Track Rating: Good 4, Weather: Fine, Rail Position: +8m Entire

| Section                | Overall                  | 1200m                    | 1000m                    | 800m                     | 600m                     | 400m                     | 200m                     |
|------------------------|--------------------------|--------------------------|--------------------------|--------------------------|--------------------------|--------------------------|--------------------------|
| Section Times          | 1:22.90 [7]<br>(0:11.89) | 1:11.01 [5]<br>(0:11.56) | 0:59.45 [6]<br>(0:11.72) | 0:47.73 [7]<br>(0:11.89) | 0:35.84 [7]<br>(0:11.39) | 0:24.45 [7]<br>(0:11.84) | 0:12.61 [7]<br>(0:12.61) |
| Average Speed [km/h]   | 45.5                     | 62.3                     | 61.5                     | 60.4                     | 62.9                     | 60.2                     | 57.1                     |
| Top Speed [km/h]       | 62.6                     | 63.4                     | 62.8                     | 61.5                     | 63.3                     | 62.6                     | 58.7                     |
| Avg. Dist. to Rail [m] | 4.3                      | 0.7                      | 0.2                      | 1.1                      | 1.5                      | 1.0                      | 0.5                      |
| Avg. Stride Freq. [Hz] | 2.2                      | 2.3                      | 2.2                      | 2.2                      | 2.3                      | 2.3                      | 2.2                      |
| Avg. Stride Length [m] | 5.7                      | 7.6                      | 7.6                      | 7.6                      | 7.5                      | 7.3                      | 7.1                      |