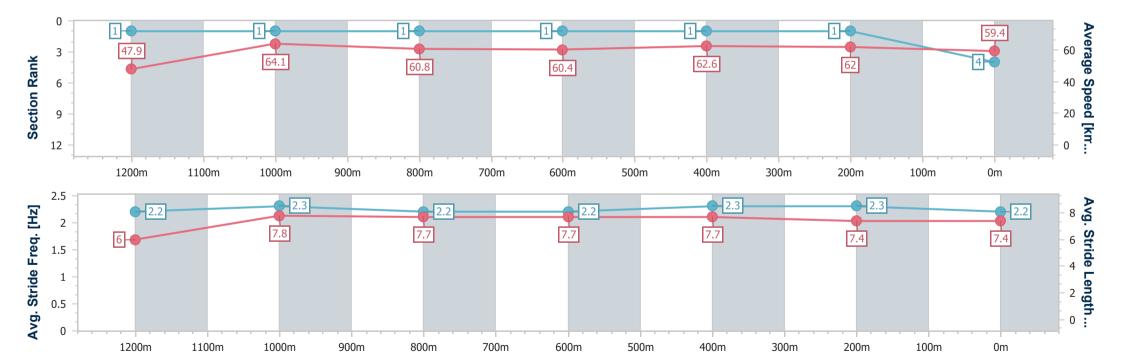

#### **Ipswich QLD Professional**

Race 3: GREAT NORTHERN Maiden Handicap - 1350m

01 November 2024 - 14:47

Track Rating: Good 4, Weather: Fine, Rail Position: +8m Entire

| Section                | Overall                  | 1200m                    | 1000m                    | 800m                     | 600m                     | 400m                     | 200m                     |
|------------------------|--------------------------|--------------------------|--------------------------|--------------------------|--------------------------|--------------------------|--------------------------|
| Section Times          | 1:21.29 [4]<br>(0:11.29) | 1:10.00 [1]<br>(0:11.21) | 0:58.79 [1]<br>(0:11.82) | 0:46.97 [1]<br>(0:11.83) | 0:35.14 [1]<br>(0:11.42) | 0:23.72 [1]<br>(0:11.60) | 0:12.12 [1]<br>(0:12.12) |
| Average Speed [km/h]   | 47.9                     | 64.1                     | 60.8                     | 60.4                     | 62.6                     | 62.0                     | 59.4                     |
| Top Speed [km/h]       | 64.3                     | 65.3                     | 63.5                     | 62.0                     | 63.3                     | 63.1                     | 61.0                     |
| Avg. Dist. to Rail [m] | 2.8                      | 0.6                      | 1.4                      | 1.6                      | 1.4                      | 1.2                      | 0.3                      |
| Avg. Stride Freq. [Hz] | 2.2                      | 2.3                      | 2.2                      | 2.2                      | 2.3                      | 2.3                      | 2.2                      |
| Avg. Stride Length [m] | 6.0                      | 7.8                      | 7.7                      | 7.7                      | 7.7                      | 7.4                      | 7.4                      |