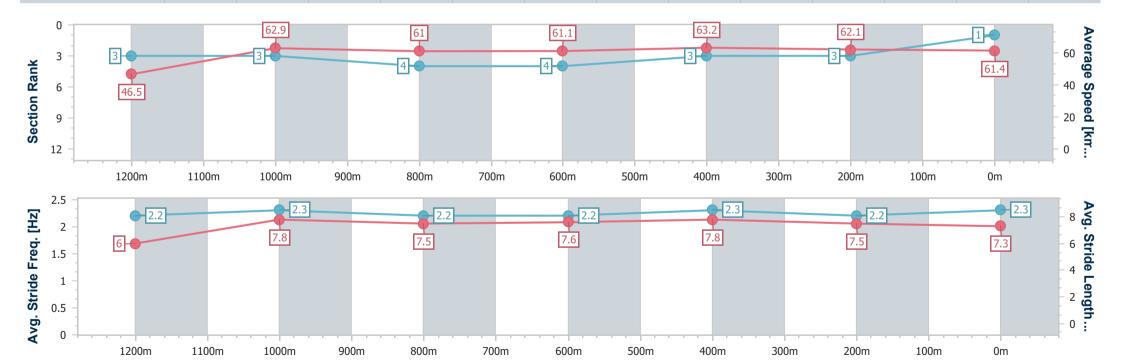

# Horse/Jockey Name Tipped Off Final Rank 2 Fastest Section Time (Section) Top Speed [km/h] (Section) Race State Tipped Off 0:11.31 (1200m) Finished

#### **Ipswich QLD Professional**

Race 3: GREAT NORTHERN Maiden Handicap - 1350m

01 November 2024 - 14:47

Track Rating: Good 4, Weather: Fine, Rail Position: +8m Entire

| Section                | Overall                  | 1200m                    | 1000m                    | 800m                     | 600m                     | 400m                     | 200m                     |
|------------------------|--------------------------|--------------------------|--------------------------|--------------------------|--------------------------|--------------------------|--------------------------|
| Section Times          | 1:21.21 [2]<br>(0:11.43) | 1:09.78 [2]<br>(0:11.31) | 0:58.47 [2]<br>(0:11.79) | 0:46.68 [2]<br>(0:11.76) | 0:34.92 [2]<br>(0:11.32) | 0:23.60 [2]<br>(0:11.58) | 0:12.02 [2]<br>(0:12.02) |
| Average Speed [km/h]   | 47.3                     | 63.5                     | 60.9                     | 60.9                     | 63.2                     | 62.1                     | 59.8                     |
| Top Speed [km/h]       | 66.3                     | 66.3                     | 62.7                     | 62.4                     | 64.0                     | 63.9                     | 61.2                     |
| Avg. Dist. to Rail [m] | 3.6                      | 0.8                      | 1.1                      | 1.5                      | 1.1                      | 0.5                      | 1.0                      |
| Avg. Stride Freq. [Hz] | 2.4                      | 2.4                      | 2.3                      | 2.3                      | 2.3                      | 2.3                      | 2.3                      |
| Avg. Stride Length [m] | 5.5                      | 7.5                      | 7.4                      | 7.5                      | 7.5                      | 7.3                      | 7.2                      |