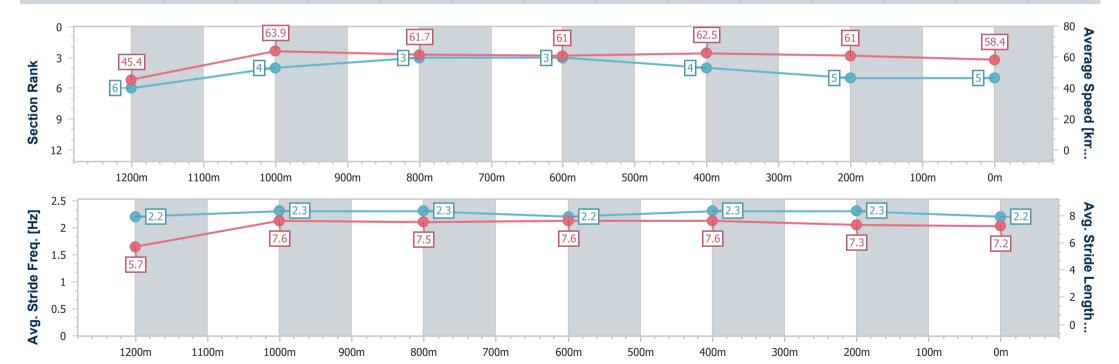

#### **Ipswich QLD Professional**

Race 3: GREAT NORTHERN Maiden Handicap - 1350m

01 November 2024 - 14:47

Track Rating: Good 4, Weather: Fine, Rail Position: +8m Entire

| Section                | Overall                  | 1200m                    | 1000m                    | 800m                     | 600m                     | 400m                     | 200m                     |
|------------------------|--------------------------|--------------------------|--------------------------|--------------------------|--------------------------|--------------------------|--------------------------|
| Section Times          | 1:21.97 [5]<br>(0:11.93) | 1:10.04 [6]<br>(0:11.25) | 0:58.79 [4]<br>(0:11.57) | 0:47.22 [3]<br>(0:11.73) | 0:35.49 [3]<br>(0:11.44) | 0:24.05 [4]<br>(0:11.73) | 0:12.32 [5]<br>(0:12.32) |
| Average Speed [km/h]   | 45.4                     | 63.9                     | 61.7                     | 61.0                     | 62.5                     | 61.0                     | 58.4                     |
| Top Speed [km/h]       | 62.8                     | 65.9                     | 63.0                     | 61.6                     | 63.7                     | 62.3                     | 60.4                     |
| Avg. Dist. to Rail [m] | 1.0                      | 1.5                      | 1.8                      | 1.9                      | 1.8                      | 1.8                      | 1.7                      |
| Avg. Stride Freq. [Hz] | 2.2                      | 2.3                      | 2.3                      | 2.2                      | 2.3                      | 2.3                      | 2.2                      |
| Avg. Stride Length [m] | 5.7                      | 7.6                      | 7.5                      | 7.6                      | 7.6                      | 7.3                      | 7.2                      |