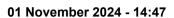

# Horse/Jockey Name Bow Tie Affair Final Rank 1 Fastest Section Time (Section) Top Speed [km/h] (Section) Race State Bow Tie Affair 0:11.29 (600m) Finished

#### **Ipswich QLD Professional**

Race 3: GREAT NORTHERN Maiden Handicap - 1350m

01 November 2024 - 14:47

Track Rating: Good 4, Weather: Fine, Rail Position: +8m Entire

| Section                | Overall     | 1200m       | 1000m       | 800m        | 600m        | 400m        | 200m        |
|------------------------|-------------|-------------|-------------|-------------|-------------|-------------|-------------|
| Section Times          | 1:21.19 [1] | 1:09.55 [3] | 0:58.08 [3] | 0:46.35 [4] | 0:34.63 [4] | 0:23.34 [3] | 0:11.75 [3] |
| Section Times          | (0:11.64)   | (0:11.47)   | (0:11.73)   | (0:11.72)   | (0:11.29)   | (0:11.59)   | (0:11.75)   |
| Average Speed [km/h]   | 46.5        | 62.9        | 61.0        | 61.1        | 63.2        | 62.1        | 61.4        |
| Top Speed [km/h]       | 63.6        | 64.3        | 63.0        | 62.8        | 64.4        | 63.1        | 62.7        |
| Avg. Dist. to Rail [m] | 1.9         | 0.8         | 1.1         | 2.2         | 1.2         | 0.8         | 3.3         |
| Avg. Stride Freq. [Hz] | 2.2         | 2.3         | 2.2         | 2.2         | 2.3         | 2.2         | 2.3         |
| Avg. Stride Length [m] | 6.0         | 7.8         | 7.5         | 7.6         | 7.8         | 7.5         | 7.3         |