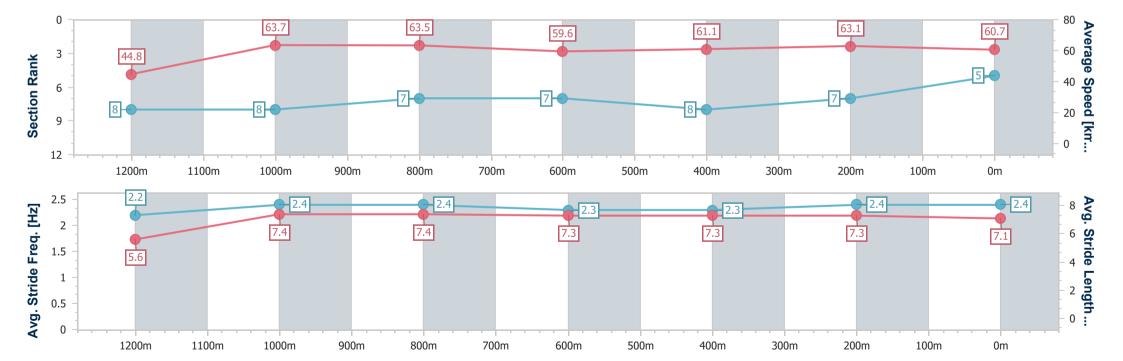

## Race 5: ON THE NOSE Fillies and Mares BM58 Handicap - 1350m

01 November 2024 - 16:05

Track Rating: Good 4, Weather: Fine, Rail Position: +8m Entire

| Section                | Overall                  | 1200m                    | 1000m                    | 800m                     | 600m                     | 400m                     | 200m                     |
|------------------------|--------------------------|--------------------------|--------------------------|--------------------------|--------------------------|--------------------------|--------------------------|
| Section Times          | 1:21.86 [7]<br>(0:11.92) | 1:09.94 [7]<br>(0:11.33) | 0:58.61 [7]<br>(0:11.37) | 0:47.24 [7]<br>(0:11.97) | 0:35.27 [8]<br>(0:11.72) | 0:23.55 [7]<br>(0:11.48) | 0:12.07 [6]<br>(0:12.07) |
| Average Speed [km/h]   | 45.4                     | 63.5                     | 63.4                     | 59.8                     | 61.6                     | 62.8                     | 59.7                     |
| Top Speed [km/h]       | 63.3                     | 65.1                     | 64.6                     | 60.7                     | 63.3                     | 63.4                     | 62.2                     |
| Avg. Dist. to Rail [m] | 3.7                      | 0.7                      | 0.5                      | 0.9                      | 0.6                      | 2.2                      | 5.1                      |
| Avg. Stride Freq. [Hz] | 2.3                      | 2.6                      | 2.6                      | 2.5                      | 2.5                      | 2.6                      | 2.6                      |
| Avg. Stride Length [m] | 5.3                      | 6.8                      | 6.8                      | 6.6                      | 6.8                      | 6.7                      | 6.5                      |

Report Created: Fri 1 November 2024 16:25 GMT+10

[] Ranking at each section and finish

-:--- No data available at this section

NA No data available

Page 9/10