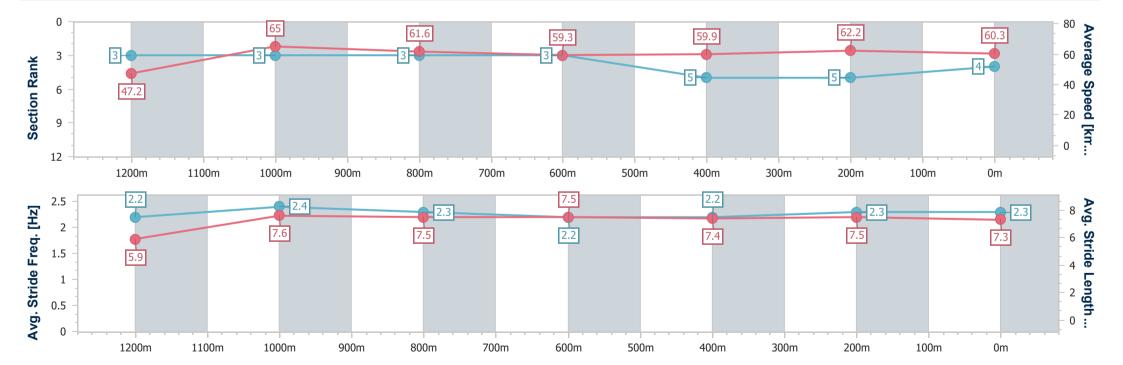

### Race 5: ON THE NOSE Fillies and Mares BM58 Handicap - 1350m

01 November 2024 - 16:05

Track Rating: Good 4, Weather: Fine, Rail Position: +8m Entire

| Section                | Overall                  | 1200m                    | 1000m                    | 800m                     | 600m                     | 400m                     | 200m                     |
|------------------------|--------------------------|--------------------------|--------------------------|--------------------------|--------------------------|--------------------------|--------------------------|
| Section Times          | 1:21.51 [4]<br>(0:11.46) | 1:10.05 [3]<br>(0:11.03) | 0:59.02 [3]<br>(0:11.65) | 0:47.37 [3]<br>(0:12.02) | 0:35.35 [3]<br>(0:11.90) | 0:23.45 [5]<br>(0:11.53) | 0:11.92 [5]<br>(0:11.92) |
| Average Speed [km/h]   | 47.2                     | 65.0                     | 61.6                     | 59.3                     | 59.9                     | 62.2                     | 60.3                     |
| Top Speed [km/h]       | 64.5                     | 66.6                     | 63.7                     | 60.2                     | 61.8                     | 62.5                     | 62.3                     |
| Avg. Dist. to Rail [m] | 1.6                      | 1.2                      | 1.5                      | 2.2                      | 2.3                      | 0.8                      | 1.2                      |
| Avg. Stride Freq. [Hz] | 2.2                      | 2.4                      | 2.3                      | 2.2                      | 2.2                      | 2.3                      | 2.3                      |
| Avg. Stride Length [m] | 5.9                      | 7.6                      | 7.5                      | 7.5                      | 7.4                      | 7.5                      | 7.3                      |

Report Created: Fri 1 November 2024 16:25 GMT+10

[] Ranking at each section and finish

-:--- No data available at this section