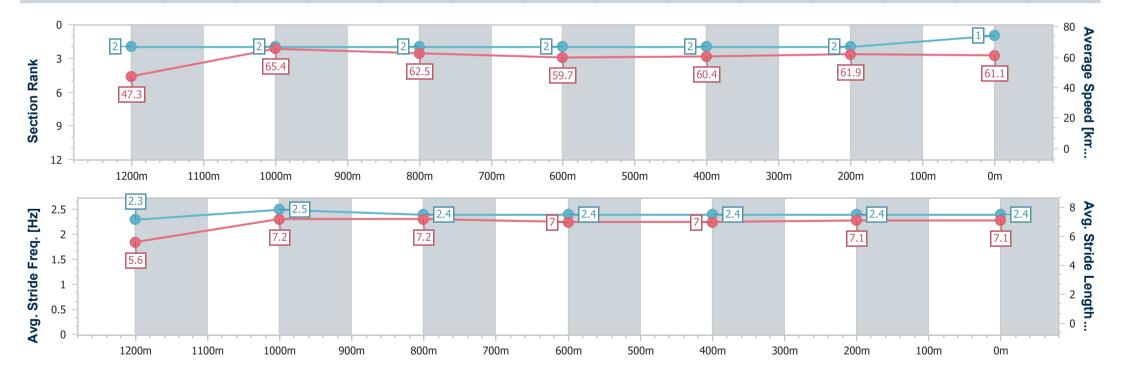

## Race 5: ON THE NOSE Fillies and Mares BM58 Handicap - 1350m

01 November 2024 - 16:05

Track Rating: Good 4, Weather: Fine, Rail Position: +8m Entire

| Section                | Overall                  | 1200m                    | 1000m                    | 800m                     | 600m                     | 400m                     | 200m                     |
|------------------------|--------------------------|--------------------------|--------------------------|--------------------------|--------------------------|--------------------------|--------------------------|
| Section Times          | 1:21.22 [2]<br>(0:11.80) | 1:09.42 [6]<br>(0:11.20) | 0:58.22 [6]<br>(0:11.41) | 0:46.81 [6]<br>(0:11.98) | 0:34.83 [6]<br>(0:11.63) | 0:23.20 [3]<br>(0:11.47) | 0:11.73 [3]<br>(0:11.73) |
| Average Speed [km/h]   | 45.8                     | 64.2                     | 63.0                     | 60.1                     | 61.8                     | 63.4                     | 61.2                     |
| Top Speed [km/h]       | 61.9                     | 65.2                     | 64.8                     | 60.6                     | 64.3                     | 64.5                     | 62.8                     |
| Avg. Dist. to Rail [m] | 1.4                      | 0.8                      | 0.4                      | 0.7                      | 0.5                      | 2.4                      | 3.5                      |
| Avg. Stride Freq. [Hz] | 2.2                      | 2.3                      | 2.3                      | 2.3                      | 2.3                      | 2.4                      | 2.3                      |
| Avg. Stride Length [m] | 5.7                      | 7.6                      | 7.5                      | 7.3                      | 7.3                      | 7.4                      | 7.3                      |