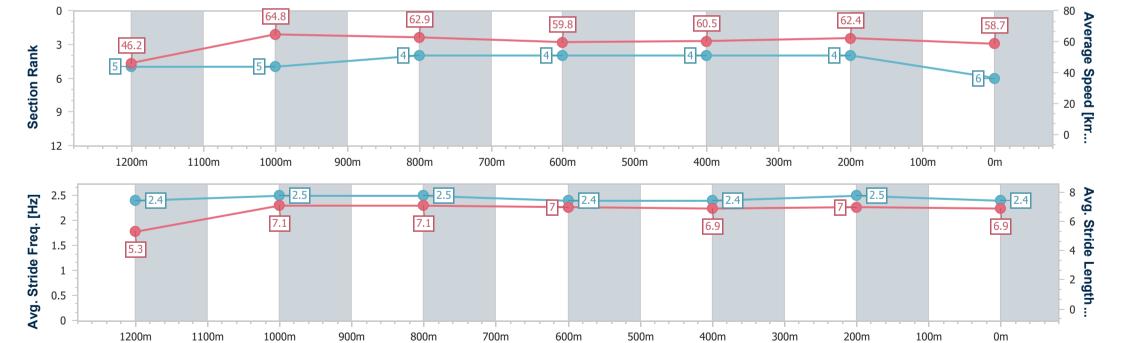

### Race 5: ON THE NOSE Fillies and Mares BM58 Handicap - 1350m

01 November 2024 - 16:05

Track Rating: Good 4, Weather: Fine, Rail Position: +8m Entire

| Section                | Overall                  | 1200m                    | 1000m                    | 800m                     | 600m                     | 400m                     | 200m                     |
|------------------------|--------------------------|--------------------------|--------------------------|--------------------------|--------------------------|--------------------------|--------------------------|
| Section Times          | 1:21.84 [6]<br>(0:11.67) | 1:10.17 [5]<br>(0:11.10) | 0:59.07 [5]<br>(0:11.43) | 0:47.64 [4]<br>(0:11.96) | 0:35.68 [4]<br>(0:11.88) | 0:23.80 [4]<br>(0:11.54) | 0:12.26 [4]<br>(0:12.26) |
| Average Speed [km/h]   | 46.2                     | 64.8                     | 62.9                     | 59.8                     | 60.5                     | 62.4                     | 58.7                     |
| Top Speed [km/h]       | 62.6                     | 66.0                     | 64.9                     | 60.4                     | 62.6                     | 63.1                     | 61.7                     |
| Avg. Dist. to Rail [m] | 0.6                      | 0.4                      | 1.0                      | 1.4                      | 1.1                      | 0.6                      | 2.0                      |
| Avg. Stride Freq. [Hz] | 2.4                      | 2.5                      | 2.5                      | 2.4                      | 2.4                      | 2.5                      | 2.4                      |
| Avg. Stride Length [m] | 5.3                      | 7.1                      | 7.1                      | 7.0                      | 6.9                      | 7.0                      | 6.9                      |

Report Created: Fri 1 November 2024 16:25 GMT+10

[] Ranking at each section and finish

-:--- No data available at this section

NA No data available

Page 8/10

| Horse/Jockey Name              | Glebe           |  |
|--------------------------------|-----------------|--|
| Final Rank                     | 7               |  |
| Fastest Section Time (Section) | 0:11.33 (1200m) |  |
| Top Speed [km/h] (Section)     | 65.1 (1200m)    |  |
| Race State                     | Finished        |  |