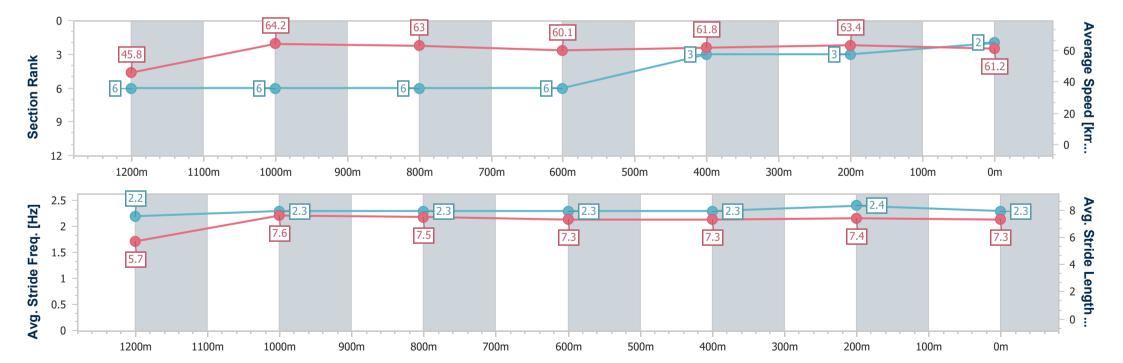

### Race 5: ON THE NOSE Fillies and Mares BM58 Handicap - 1350m

01 November 2024 - 16:05

Track Rating: Good 4, Weather: Fine, Rail Position: +8m Entire

| Section                | Overall                  | 1200m                    | 1000m                    | 800m                     | 600m                     | 400m                     | 200m                     |
|------------------------|--------------------------|--------------------------|--------------------------|--------------------------|--------------------------|--------------------------|--------------------------|
| Section Times          | 1:21.31 [3]<br>(0:11.43) | 1:09.88 [1]<br>(0:10.85) | 0:59.03 [1]<br>(0:11.53) | 0:47.50 [1]<br>(0:12.04) | 0:35.46 [1]<br>(0:11.92) | 0:23.54 [1]<br>(0:11.65) | 0:11.89 [1]<br>(0:11.89) |
| Average Speed [km/h]   | 47.4                     | 66.2                     | 62.2                     | 59.4                     | 59.7                     | 61.3                     | 60.7                     |
| Top Speed [km/h]       | 64.9                     | 67.5                     | 65.4                     | 60.2                     | 61.1                     | 62.5                     | 61.9                     |
| Avg. Dist. to Rail [m] | 2.4                      | 1.3                      | 1.6                      | 1.6                      | 1.7                      | 2.3                      | 2.3                      |
| Avg. Stride Freq. [Hz] | 2.3                      | 2.5                      | 2.3                      | 2.3                      | 2.3                      | 2.4                      | 2.3                      |
| Avg. Stride Length [m] | 5.7                      | 7.4                      | 7.4                      | 7.3                      | 7.2                      | 7.2                      | 7.2                      |