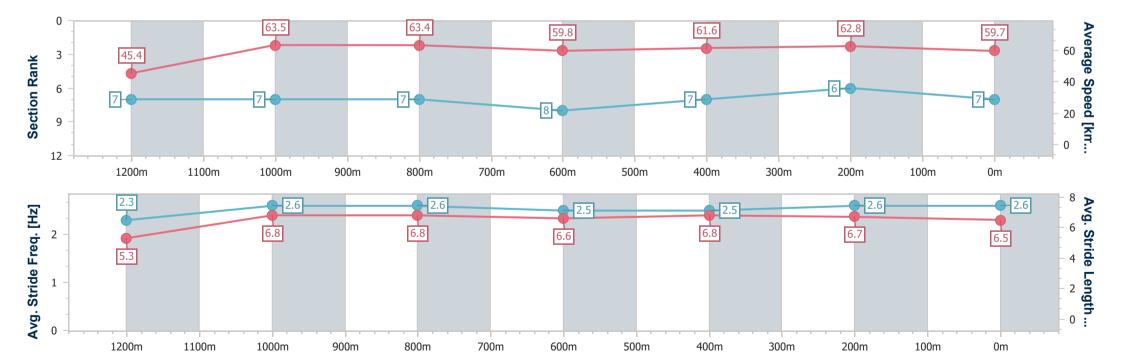

### Race 5: ON THE NOSE Fillies and Mares BM58 Handicap - 1350m

01 November 2024 - 16:05

Track Rating: Good 4, Weather: Fine, Rail Position: +8m Entire

| Section                | Overall                  | 1200m                    | 1000m                    | 800m                     | 600m                     | 400m                     | 200m                     |
|------------------------|--------------------------|--------------------------|--------------------------|--------------------------|--------------------------|--------------------------|--------------------------|
| Section Times          | 1:21.95 [8]<br>(0:11.61) | 1:10.34 [4]<br>(0:11.14) | 0:59.20 [4]<br>(0:11.58) | 0:47.62 [5]<br>(0:12.00) | 0:35.62 [5]<br>(0:11.93) | 0:23.69 [6]<br>(0:11.57) | 0:12.12 [8]<br>(0:12.12) |
| Average Speed [km/h]   | 46.7                     | 64.4                     | 61.6                     | 59.4                     | 60.1                     | 61.8                     | 59.6                     |
| Top Speed [km/h]       | 62.6                     | 64.9                     | 64.1                     | 60.6                     | 61.4                     | 62.5                     | 61.7                     |
| Avg. Dist. to Rail [m] | 1.0                      | 1.8                      | 2.2                      | 2.3                      | 1.8                      | 1.5                      | 0.7                      |
| Avg. Stride Freq. [Hz] | 2.3                      | 2.4                      | 2.3                      | 2.3                      | 2.3                      | 2.4                      | 2.4                      |
| Avg. Stride Length [m] | 5.6                      | 7.4                      | 7.3                      | 7.2                      | 7.2                      | 7.0                      | 6.9                      |

Report Created: Fri 1 November 2024 16:25 GMT+10

[] Ranking at each section and finish

-:--- No data available at this section