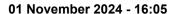

## Race 5: ON THE NOSE Fillies and Mares BM58 Handicap - 1350m

01 November 2024 - 16:05

Track Rating: Good 4, Weather: Fine, Rail Position: +8m Entire

| Section                | Overall                  | 1200m                    | 1000m                    | 800m                     | 600m                     | 400m                     | 200m                     |
|------------------------|--------------------------|--------------------------|--------------------------|--------------------------|--------------------------|--------------------------|--------------------------|
| Section Times          | 1:21.22 [1]<br>(0:11.45) | 1:09.77 [2]<br>(0:10.99) | 0:58.78 [2]<br>(0:11.52) | 0:47.26 [2]<br>(0:12.01) | 0:35.25 [2]<br>(0:11.86) | 0:23.39 [2]<br>(0:11.60) | 0:11.79 [2]<br>(0:11.79) |
| Average Speed [km/h]   | 47.3                     | 65.4                     | 62.5                     | 59.7                     | 60.4                     | 61.9                     | 61.1                     |
| Top Speed [km/h]       | 66.1                     | 66.6                     | 64.8                     | 60.5                     | 61.7                     | 62.8                     | 62.5                     |
| Avg. Dist. to Rail [m] | 3.8                      | 0.9                      | 0.7                      | 1.0                      | 0.9                      | 0.9                      | 0.2                      |
| Avg. Stride Freq. [Hz] | 2.3                      | 2.5                      | 2.4                      | 2.4                      | 2.4                      | 2.4                      | 2.4                      |
| Avg. Stride Length [m] | 5.6                      | 7.2                      | 7.2                      | 7.0                      | 7.0                      | 7.1                      | 7.1                      |