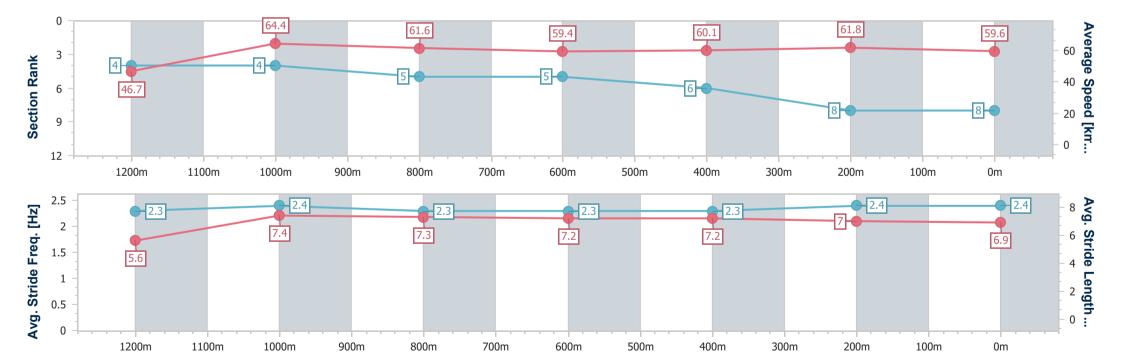

### Race 5: ON THE NOSE Fillies and Mares BM58 Handicap - 1350m

01 November 2024 - 16:05

Track Rating: Good 4, Weather: Fine, Rail Position: +8m Entire

| Section                | Overall                  | 1200m                    | 1000m                    | 800m                     | 600m                     | 400m                     | 200m                     |
|------------------------|--------------------------|--------------------------|--------------------------|--------------------------|--------------------------|--------------------------|--------------------------|
| Section Times          | 1:21.95 [8]<br>(0:11.61) | 1:10.34 [4]<br>(0:11.14) | 0:59.20 [4]<br>(0:11.58) | 0:47.62 [5]<br>(0:12.00) | 0:35.62 [5]<br>(0:11.93) | 0:23.69 [6]<br>(0:11.57) | 0:12.12 [8]<br>(0:12.12) |
| Average Speed [km/h]   | 46.7                     | 64.4                     | 61.6                     | 59.4                     | 60.1                     | 61.8                     | 59.6                     |
| Top Speed [km/h]       | 62.6                     | 64.9                     | 64.1                     | 60.6                     | 61.4                     | 62.5                     | 61.7                     |
| Avg. Dist. to Rail [m] | 1.0                      | 1.8                      | 2.2                      | 2.3                      | 1.8                      | 1.5                      | 0.7                      |
| Avg. Stride Freq. [Hz] | 2.3                      | 2.4                      | 2.3                      | 2.3                      | 2.3                      | 2.4                      | 2.4                      |
| Avg. Stride Length [m] | 5.6                      | 7.4                      | 7.3                      | 7.2                      | 7.2                      | 7.0                      | 6.9                      |