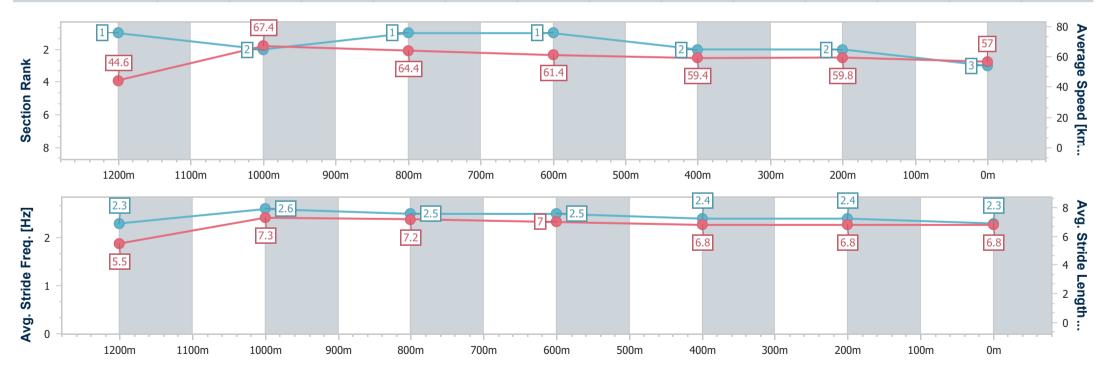

data processed by

| Section                | Overall                  | 1200m                    | 1000m                    | 800m                     | 600m                     | 400m                     | 200m                     |
|------------------------|--------------------------|--------------------------|--------------------------|--------------------------|--------------------------|--------------------------|--------------------------|
| Section Times          | 1:18.56 [3]<br>(0:08.05) | 1:10.51 [1]<br>(0:10.70) | 0:59.81 [2]<br>(0:11.17) | 0:48.64 [1]<br>(0:11.73) | 0:36.91 [1]<br>(0:12.24) | 0:24.67 [2]<br>(0:12.04) | 0:12.63 [2]<br>(0:12.63) |
| Average Speed [km/h]   | 44.6                     | 67.4                     | 64.4                     | 61.4                     | 59.4                     | 59.8                     | 57.0                     |
| Top Speed [km/h]       | 64.6                     | 68.4                     | 65.9                     | 62.7                     | 61.7                     | 61.3                     | 58.5                     |
| Avg. Dist. to Rail [m] | 6.3                      | 0.5                      | 0.7                      | 1.1                      | 1.7                      | 1.0                      | 1.9                      |
| Avg. Stride Freq. [Hz] | 2.3                      | 2.6                      | 2.5                      | 2.5                      | 2.4                      | 2.4                      | 2.3                      |
| Avg. Stride Length [m] | 5.5                      | 7.3                      | 7.2                      | 7.0                      | 6.8                      | 6.8                      | 6.8                      |