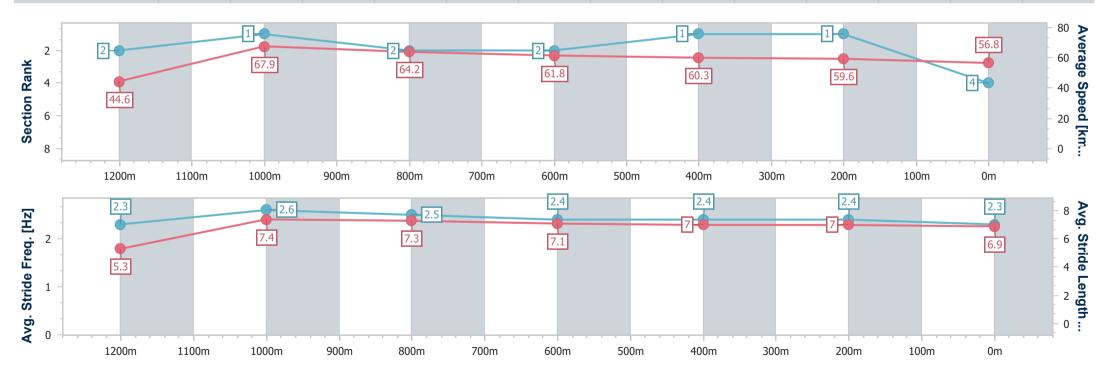

Race 3: Subzero Airconditioning Class 3 Handicap - 1300m

data processed by

Page 6/8

Track Rating: Good 4, Weather: Fine, Rail Position: +3m 800m-300m, +5m Remainder

| Section                | Overall                  | 1200m                    | 1000m                    | 800m                     | 600m                     | 400m                     | 200m                     |  |  |  |
|------------------------|--------------------------|--------------------------|--------------------------|--------------------------|--------------------------|--------------------------|--------------------------|--|--|--|
| Section Times          | 1:18.57 [4]<br>(0:08.06) | 1:10.51 [2]<br>(0:10.66) | 0:59.85 [1]<br>(0:11.28) | 0:48.57 [2]<br>(0:11.74) | 0:36.83 [2]<br>(0:12.06) | 0:24.77 [1]<br>(0:12.12) | 0:12.65 [1]<br>(0:12.65) |  |  |  |
| Average Speed [km/h]   | 44.6                     | 67.9                     | 64.2                     | 61.8                     | 60.3                     | 59.6                     | 56.8                     |  |  |  |
| Top Speed [km/h]       | 65.2                     | 68.6                     | 65.7                     | 63.2                     | 61.7                     | 61.2                     | 58.5                     |  |  |  |
| Avg. Dist. to Rail [m] | 8.3                      | 2.7                      | 2.3                      | 2.2                      | 2.1                      | 0.6                      | 0.5                      |  |  |  |
| Avg. Stride Freq. [Hz] | 2.3                      | 2.6                      | 2.5                      | 2.4                      | 2.4                      | 2.4                      | 2.3                      |  |  |  |
| Avg. Stride Length [m] | 5.3                      | 7.4                      | 7.3                      | 7.1                      | 7.0                      | 7.0                      | 6.9                      |  |  |  |