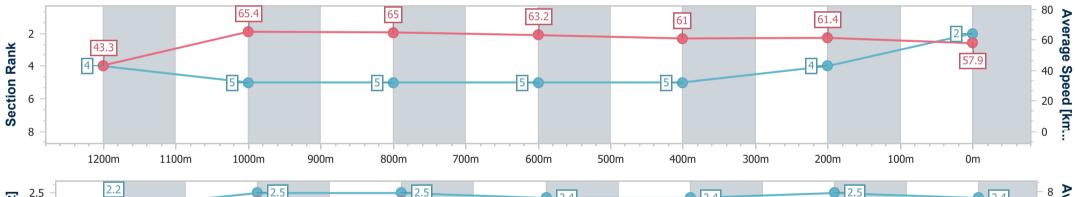

Race 3: Subzero Airconditioning Class 3 Handicap - 1300m

Track Rating: Good 4, Weather: Fine, Rail Position: +3m 800m-300m, +5m Remainder

| Section                | Overall                  | 1200m                    | 1000m                    | 800m                     | 600m                     | 400m                     | 200m                     |  |
|------------------------|--------------------------|--------------------------|--------------------------|--------------------------|--------------------------|--------------------------|--------------------------|--|
| Section Times          | 1:18.51 [2]<br>(0:08.28) | 1:10.23 [4]<br>(0:11.03) | 0:59.20 [5]<br>(0:11.25) | 0:47.95 [5]<br>(0:11.52) | 0:36.43 [5]<br>(0:12.08) | 0:24.35 [5]<br>(0:11.92) | 0:12.43 [4]<br>(0:12.43) |  |
| Average Speed [km/h]   | 43.3                     | 65.4                     | 65.0                     | 63.2                     | 61.0                     | 61.4                     | 57.9                     |  |
| Top Speed [km/h]       | 61.9                     | 67.7                     | 66.5                     | 65.5                     | 63.0                     | 61.9                     | 61.3                     |  |
| Avg. Dist. to Rail [m] | 6.5                      | 3.2                      | 3.9                      | 3.5                      | 4.5                      | 3.6                      | 2.3                      |  |
| Avg. Stride Freq. [Hz] | 2.2                      | 2.5                      | 2.5                      | 2.4                      | 2.4                      | 2.5                      | 2.4                      |  |
| Avg. Stride Length [m] | 5.6                      | 7.3                      | 7.3                      | 7.2                      | 7.0                      | 6.9                      | 6.7                      |  |