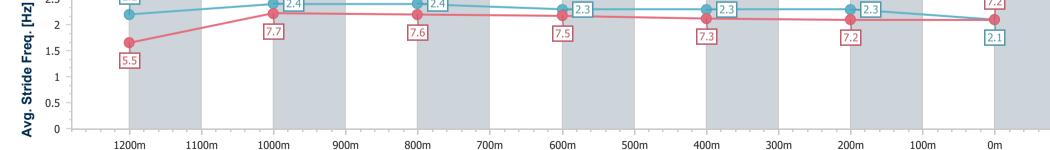

Race 3: Subzero Airconditioning Class 3 Handicap - 1300m

Track Rating: Good 4, Weather: Fine, Rail Position: +3m 800m-300m, +5m Remainder

| Section                | Overall                  | 1200m                    | 1000m                    | 800m                     | 600m                     | 400m                     | 200m                     |  |  |  |
|------------------------|--------------------------|--------------------------|--------------------------|--------------------------|--------------------------|--------------------------|--------------------------|--|--|--|
| Section Times          | 1:19.86 [6]<br>(0:08.61) | 1:11.25 [6]<br>(0:11.02) | 1:00.23 [6]<br>(0:11.13) | 0:49.10 [6]<br>(0:11.58) | 0:37.52 [6]<br>(0:12.07) | 0:25.45 [6]<br>(0:12.28) | 0:13.17 [6]<br>(0:13.17) |  |  |  |
| Average Speed [km/h]   | 42.1                     | 65.5                     | 65.0                     | 62.2                     | 60.2                     | 58.5                     | 54.6                     |  |  |  |
| Top Speed [km/h]       | 61.8                     | 67.3                     | 66.2                     | 64.2                     | 61.0                     | 59.5                     | 57.9                     |  |  |  |
| Avg. Dist. to Rail [m] | 7.8                      | 2.1                      | 1.9                      | 0.4                      | 1.1                      | 0.5                      | 0.3                      |  |  |  |
| Avg. Stride Freq. [Hz] | 2.2                      | 2.4                      | 2.4                      | 2.3                      | 2.3                      | 2.3                      | 2.1                      |  |  |  |
| Avg. Stride Length [m] | 5.5                      | 7.7                      | 7.6                      | 7.5                      | 7.3                      | 7.2                      | 7.2                      |  |  |  |