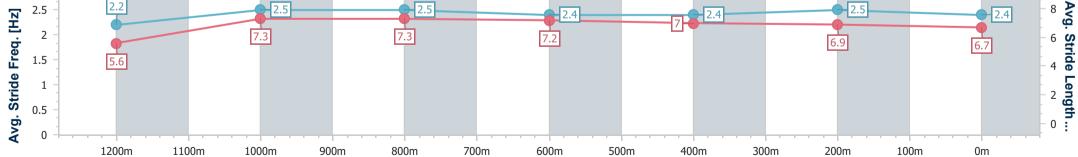

Race 3: Subzero Airconditioning Class 3 Handicap - 1300m

Track Rating: Good 4, Weather: Fine, Rail Position: +3m 800m-300m, +5m Remainder

| Section                | Overall                  | 1200m                    | 1000m                    | 800m                     | 600m                     | 400m                     | 200m                     |  |
|------------------------|--------------------------|--------------------------|--------------------------|--------------------------|--------------------------|--------------------------|--------------------------|--|
| Section Times          | 1:18.51 [2]<br>(0:08.28) | 1:10.23 [4]<br>(0:11.03) | 0:59.20 [5]<br>(0:11.25) | 0:47.95 [5]<br>(0:11.52) | 0:36.43 [5]<br>(0:12.08) | 0:24.35 [5]<br>(0:11.92) | 0:12.43 [4]<br>(0:12.43) |  |
| Average Speed [km/h]   | 43.3                     | 65.4                     | 65.0                     | 63.2                     | 61.0                     | 61.4                     | 57.9                     |  |
| Top Speed [km/h]       | 61.9                     | 67.7                     | 66.5                     | 65.5                     | 63.0                     | 61.9                     | 61.3                     |  |
| Avg. Dist. to Rail [m] | 6.5                      | 3.2                      | 3.9                      | 3.5                      | 4.5                      | 3.6                      | 2.3                      |  |
| Avg. Stride Freq. [Hz] | 2.2                      | 2.5                      | 2.5                      | 2.4                      | 2.4                      | 2.5                      | 2.4                      |  |
| Avg. Stride Length [m] | 5.6                      | 7.3                      | 7.3                      | 7.2                      | 7.0                      | 6.9                      | 6.7                      |  |