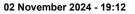

#### Toowoomba QLD Professional

Race 3: Subzero Airconditioning Class 3 Handicap - 1300m

Track Rating: Good 4, Weather: Fine, Rail Position: +3m 800m-300m, +5m Remainder

| Section                | Overall                  | 1200m                    | 1000m                    | 800m                     | 600m                     | 400m                     | 200m                     |
|------------------------|--------------------------|--------------------------|--------------------------|--------------------------|--------------------------|--------------------------|--------------------------|
| Section Times          | 1:18.91 [5]<br>(0:08.20) | 1:10.71 [3]<br>(0:10.89) | 0:59.82 [3]<br>(0:11.26) | 0:48.56 [3]<br>(0:11.72) | 0:36.84 [4]<br>(0:12.03) | 0:24.81 [4]<br>(0:12.20) | 0:12.61 [5]<br>(0:12.61) |
| Average Speed [km/h]   | 44.2                     | 65.9                     | 64.2                     | 61.8                     | 59.9                     | 58.9                     | 57.1                     |
| Top Speed [km/h]       | 62.1                     | 67.8                     | 66.7                     | 62.8                     | 61.5                     | 59.4                     | 57.9                     |
| Avg. Dist. to Rail [m] | 2.7                      | 0.6                      | 1.1                      | 0.8                      | 0.5                      | 0.6                      | 0.3                      |
| Avg. Stride Freq. [Hz] | 2.1                      | 2.4                      | 2.4                      | 2.3                      | 2.3                      | 2.3                      | 2.2                      |
| Avg. Stride Length [m] | 5.8                      | 7.6                      | 7.6                      | 7.4                      | 7.3                      | 7.2                      | 7.1                      |