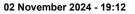

Race 3: Subzero Airconditioning Class 3 Handicap - 1300m

data processed by

Page 3/8

Track Rating: Good 4, Weather: Fine, Rail Position: +3m 800m-300m, +5m Remainder

| Section                | Overall                  | 1200m                    | 1000m                    | 800m                     | 600m                     | 400m                     | 200m                     |  |  |  |
|------------------------|--------------------------|--------------------------|--------------------------|--------------------------|--------------------------|--------------------------|--------------------------|--|--|--|
| Section Times          | 1:18.07 [1]<br>(0:08.31) | 1:09.76 [5]<br>(0:10.86) | 0:58.90 [4]<br>(0:11.21) | 0:47.69 [4]<br>(0:11.66) | 0:36.03 [3]<br>(0:12.01) | 0:24.02 [3]<br>(0:11.91) | 0:12.11 [3]<br>(0:12.11) |  |  |  |
| Average Speed [km/h]   | 43.4                     | 66.3                     | 64.9                     | 62.5                     | 60.7                     | 60.8                     | 59.5                     |  |  |  |
| Top Speed [km/h]       | 64.2                     | 67.6                     | 67.3                     | 64.2                     | 62.6                     | 61.9                     | 60.6                     |  |  |  |
| Avg. Dist. to Rail [m] | 3.9                      | 1.6                      | 2.5                      | 3.0                      | 2.9                      | 1.6                      | 1.3                      |  |  |  |
| Avg. Stride Freq. [Hz] | 2.2                      | 2.5                      | 2.5                      | 2.4                      | 2.4                      | 2.4                      | 2.3                      |  |  |  |
| Avg. Stride Length [m] | 5.5                      | 7.3                      | 7.3                      | 7.2                      | 7.1                      | 7.0                      | 7.1                      |  |  |  |