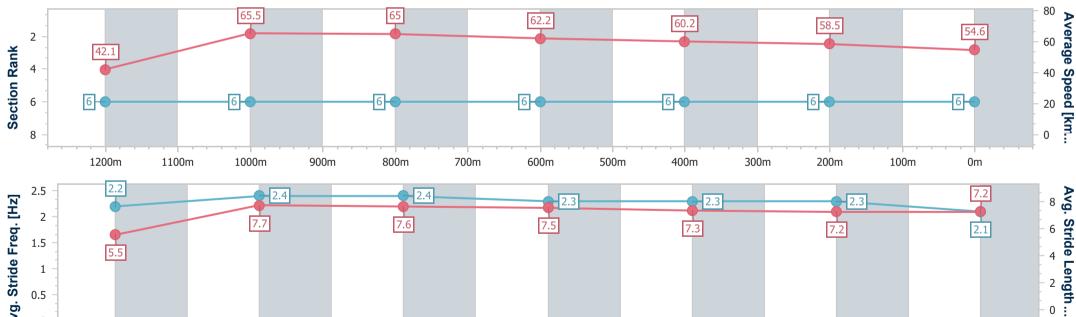

Race 3: Subzero Airconditioning Class 3 Handicap - 1300m

Track Rating: Good 4, Weather: Fine, Rail Position: +3m 800m-300m, +5m Remainder

| Section                | Overall                  | 1200m                    | 1000m                    | 800m                     | 600m                     | 400m                     | 200m                     |  |  |  |
|------------------------|--------------------------|--------------------------|--------------------------|--------------------------|--------------------------|--------------------------|--------------------------|--|--|--|
| Section Times          | 1:19.86 [6]<br>(0:08.61) | 1:11.25 [6]<br>(0:11.02) | 1:00.23 [6]<br>(0:11.13) | 0:49.10 [6]<br>(0:11.58) | 0:37.52 [6]<br>(0:12.07) | 0:25.45 [6]<br>(0:12.28) | 0:13.17 [6]<br>(0:13.17) |  |  |  |
| Average Speed [km/h]   | 42.1                     | 65.5                     | 65.0                     | 62.2                     | 60.2                     | 58.5                     | 54.6                     |  |  |  |
| Top Speed [km/h]       | 61.8                     | 67.3                     | 66.2                     | 64.2                     | 61.0                     | 59.5                     | 57.9                     |  |  |  |
| Avg. Dist. to Rail [m] | 7.8                      | 2.1                      | 1.9                      | 0.4                      | 1.1                      | 0.5                      | 0.3                      |  |  |  |
| Avg. Stride Freq. [Hz] | 2.2                      | 2.4                      | 2.4                      | 2.3                      | 2.3                      | 2.3                      | 2.1                      |  |  |  |
| Avg. Stride Length [m] | 5.5                      | 7.7                      | 7.6                      | 7.5                      | 7.3                      | 7.2                      | 7.2                      |  |  |  |