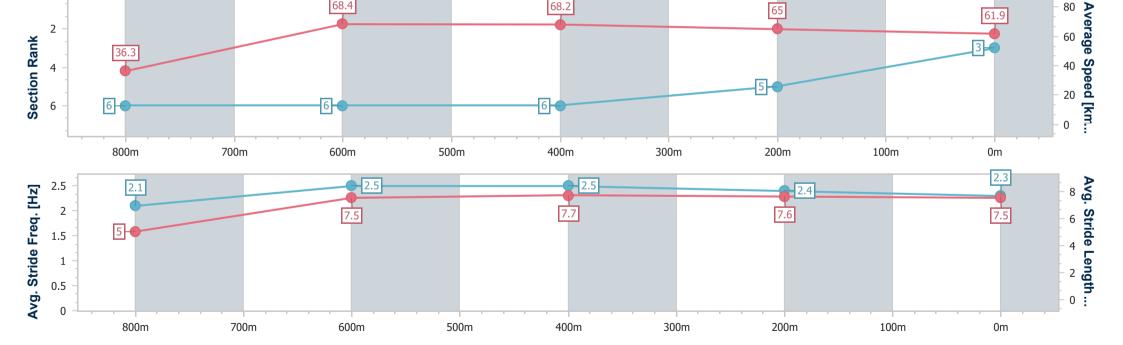

### Toowoomba QLD Professional

Race 6: TTC Member Ian Sullivan BM70 Handicap - 870m

02 November 2024 - 20:57

Track Rating: Good 4, Weather: Fine, Rail Position: +3m 800m-300m, +5m Remainder

| Section                | Overall                  | 800m                     | 600m                     | 400m                     | 200m                     |
|------------------------|--------------------------|--------------------------|--------------------------|--------------------------|--------------------------|
| Section Times          | 0:50.74 [3]<br>(0:06.97) | 0:43.77 [6]<br>(0:10.53) | 0:33.24 [6]<br>(0:10.58) | 0:22.66 [6]<br>(0:11.01) | 0:11.65 [5]<br>(0:11.65) |
| Average Speed [km/h]   | 36.3                     | 68.4                     | 68.2                     | 65.0                     | 61.9                     |
| Top Speed [km/h]       | 62.1                     | 70.1                     | 69.3                     | 66.8                     | 63.6                     |
| Avg. Dist. to Rail [m] | 2.1                      | 1.3                      | 0.2                      | 1.2                      | 0.7                      |
| Avg. Stride Freq. [Hz] | 2.1                      | 2.5                      | 2.5                      | 2.4                      | 2.3                      |
| Avg. Stride Length [m] | 5.0                      | 7.5                      | 7.7                      | 7.6                      | 7.5                      |