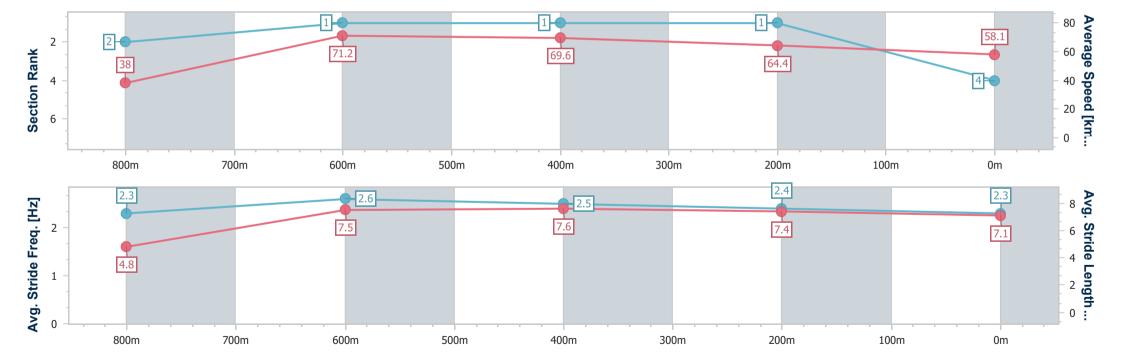

Race 6: TTC Member Ian Sullivan BM70 Handicap - 870m

02 November 2024 - 20:57

Track Rating: Good 4, Weather: Fine, Rail Position: +3m 800m-300m, +5m Remainder

| Section                | Overall                  | 800m                     | 600m                     | 400m                     | 200m                     |
|------------------------|--------------------------|--------------------------|--------------------------|--------------------------|--------------------------|
| Section Times          | 0:50.74 [4]<br>(0:06.60) | 0:44.14 [2]<br>(0:10.16) | 0:33.98 [1]<br>(0:10.38) | 0:23.60 [1]<br>(0:11.20) | 0:12.40 [1]<br>(0:12.40) |
| Average Speed [km/h]   | 38.0                     | 71.2                     | 69.6                     | 64.4                     | 58.1                     |
| Top Speed [km/h]       | 65.9                     | 72.5                     | 71.7                     | 67.5                     | 62.0                     |
| Avg. Dist. to Rail [m] | 3.6                      | 1.7                      | 0.7                      | 0.8                      | 0.9                      |
| Avg. Stride Freq. [Hz] | 2.3                      | 2.6                      | 2.5                      | 2.4                      | 2.3                      |
| Avg. Stride Length [m] | 4.8                      | 7.5                      | 7.6                      | 7.4                      | 7.1                      |