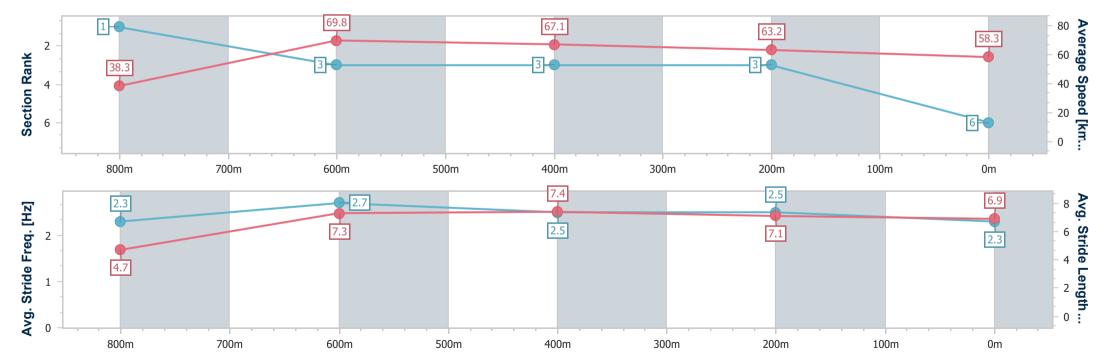

# Horse/Jockey Name I Am Fearless Final Rank 6 Fastest Section Time (Section) 0:06.58 (Overall) Top Speed [km/h] (Section) 71.0 (800m) Race State Finished

### Toowoomba QLD Professional

Race 6: TTC Member Ian Sullivan BM70 Handicap - 870m

02 November 2024 - 20:57

Track Rating: Good 4, Weather: Fine, Rail Position: +3m 800m-300m, +5m Remainder

| Section                | Overall                  | 800m                     | 600m                     | 400m                     | 200m                     |
|------------------------|--------------------------|--------------------------|--------------------------|--------------------------|--------------------------|
| Section Times          | 0:51.37 [6]<br>(0:06.58) | 0:44.79 [1]<br>(0:10.35) | 0:34.44 [3]<br>(0:10.75) | 0:23.69 [3]<br>(0:11.36) | 0:12.33 [3]<br>(0:12.33) |
| Average Speed [km/h]   | 38.3                     | 69.8                     | 67.1                     | 63.2                     | 58.3                     |
| Top Speed [km/h]       | 65.0                     | 71.0                     | 69.8                     | 65.0                     | 61.2                     |
| Avg. Dist. to Rail [m] | 4.1                      | 0.7                      | 0.6                      | 0.6                      | 0.8                      |
| Avg. Stride Freq. [Hz] | 2.3                      | 2.7                      | 2.5                      | 2.5                      | 2.3                      |
| Avg. Stride Length [m] | 4.7                      | 7.3                      | 7.4                      | 7.1                      | 6.9                      |