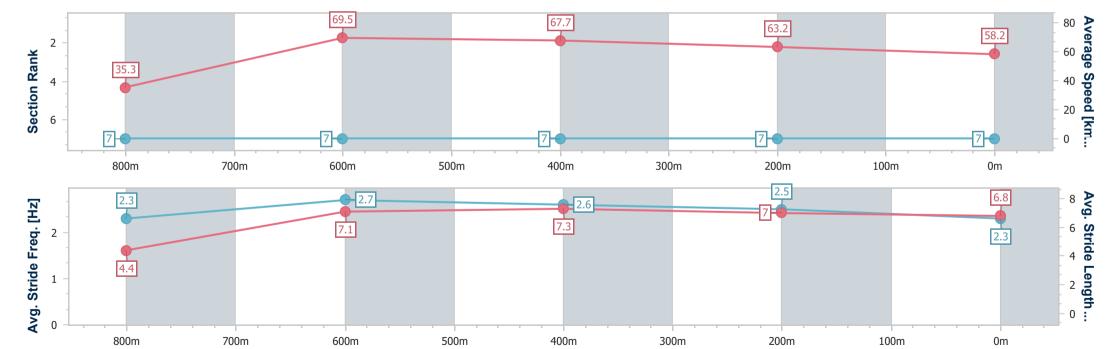

Report Created: Sat 2 November 2024 21:18 GMT+10

[] Ranking at each section and finish

-:--- No data available at this section

NA No data available

Page 7/8

| Horse/Jockey Name              | Waterworld        |
|--------------------------------|-------------------|
| Final Rank                     | 7                 |
| Fastest Section Time (Section) | 0:07.15 (Overall) |
| Top Speed [km/h] (Section)     | 71.6 (800m)       |
| Pace State                     | Finished          |

Race 6: TTC Member Ian Sullivan BM70 Handicap - 870m

02 November 2024 - 20:57

Track Rating: Good 4, Weather: Fine, Rail Position: +3m 800m-300m, +5m Remainder

| Se         | ection         | Overall                  | 800m                     | 600m                     | 400m                     | 200m                     |
|------------|----------------|--------------------------|--------------------------|--------------------------|--------------------------|--------------------------|
| Section    | on Times       | 0:52.06 [7]<br>(0:07.15) | 0:44.91 [7]<br>(0:10.47) | 0:34.44 [7]<br>(0:10.70) | 0:23.74 [7]<br>(0:11.34) | 0:12.40 [7]<br>(0:12.40) |
| Average \$ | Speed [km/h]   | 35.3                     | 69.5                     | 67.7                     | 63.2                     | 58.2                     |
| Top Sp     | eed [km/h]     | 63.4                     | 71.6                     | 70.8                     | 65.6                     | 61.4                     |
| Avg. Dis   | t. to Rail [m] | 4.4                      | 3.7                      | 1.5                      | 0.6                      | 0.7                      |
| Avg. Stric | de Freq. [Hz]  | 2.3                      | 2.7                      | 2.6                      | 2.5                      | 2.3                      |
| Avg. Strid | de Length [m]  | 4.4                      | 7.1                      | 7.3                      | 7.0                      | 6.8                      |