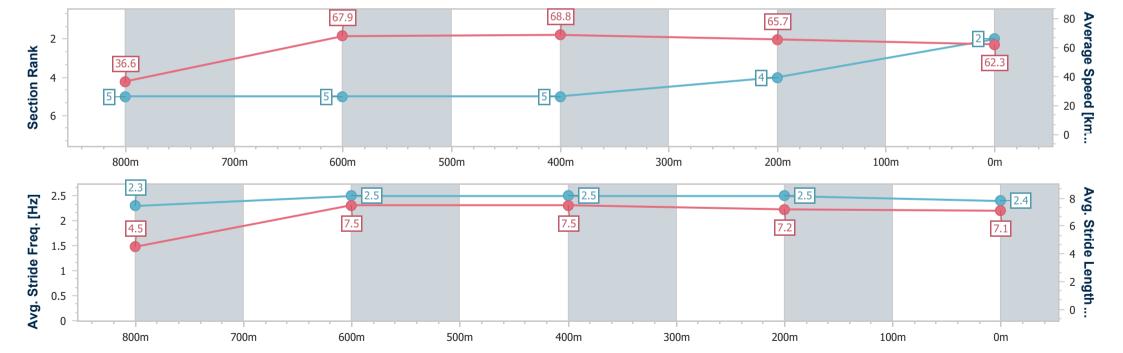

Race 6: TTC Member Ian Sullivan BM70 Handicap - 870m

02 November 2024 - 20:57

Track Rating: Good 4, Weather: Fine, Rail Position: +3m 800m-300m, +5m Remainder

| Section                | Overall                  | 800m                     | 600m                     | 400m                     | 200m                     |
|------------------------|--------------------------|--------------------------|--------------------------|--------------------------|--------------------------|
| Section Times          | 0:50.59 [2]<br>(0:06.86) | 0:43.73 [5]<br>(0:10.61) | 0:33.12 [5]<br>(0:10.58) | 0:22.54 [5]<br>(0:11.00) | 0:11.54 [4]<br>(0:11.54) |
| Average Speed [km/h]   | 36.6                     | 67.9                     | 68.8                     | 65.7                     | 62.3                     |
| Top Speed [km/h]       | 60.4                     | 71.2                     | 70.6                     | 66.8                     | 64.6                     |
| Avg. Dist. to Rail [m] | 2.4                      | 1.5                      | 1.5                      | 1.7                      | 2.4                      |
| Avg. Stride Freq. [Hz] | 2.3                      | 2.5                      | 2.5                      | 2.5                      | 2.4                      |
| Avg. Stride Length [m] | 4.5                      | 7.5                      | 7.5                      | 7.2                      | 7.1                      |