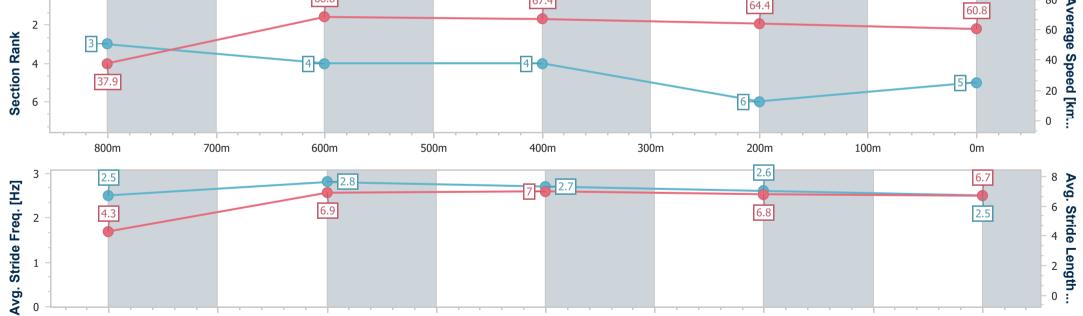

Report Created: Sat 2 November 2024 21:18 GMT+10

[] Ranking at each section and finish

-:--- No data available at this section

NA No data available

Page 5/8

| Horse/Jockey Name              | Nicci De Rosa     |
|--------------------------------|-------------------|
| Final Rank                     | 5                 |
| Fastest Section Time (Section) | 0:06.68 (Overall) |
| Top Speed [km/h] (Section)     | 69.1 (800m)       |
| Race State                     | Finished          |

Race 6: TTC Member Ian Sullivan BM70 Handicap - 870m

02 November 2024 - 20:57

Track Rating: Good 4, Weather: Fine, Rail Position: +3m 800m-300m, +5m Remainder

| Section                | Overall                  | 800m                     | 600m                     | 400m                     | 200m                     |  |  |  |  |
|------------------------|--------------------------|--------------------------|--------------------------|--------------------------|--------------------------|--|--|--|--|
| Section Times          | 0:51.05 [5]<br>(0:06.68) | 0:44.37 [3]<br>(0:10.52) | 0:33.85 [4]<br>(0:10.79) | 0:23.06 [4]<br>(0:11.21) | 0:11.85 [6]<br>(0:11.85) |  |  |  |  |
| Average Speed [km/h]   | 37.9                     | 68.8                     | 67.4                     | 64.4                     | 60.8                     |  |  |  |  |
| Top Speed [km/h]       | 65.5                     | 69.1                     | 68.8                     | 65.9                     | 63.3                     |  |  |  |  |
| Avg. Dist. to Rail [m] | 4.0                      | 3.5                      | 1.7                      | 2.0                      | 3.1                      |  |  |  |  |
| Avg. Stride Freq. [Hz] | 2.5                      | 2.8                      | 2.7                      | 2.6                      | 2.5                      |  |  |  |  |
| Avg. Stride Length [m] | 4.3                      | 6.9                      | 7.0                      | 6.8                      | 6.7                      |  |  |  |  |