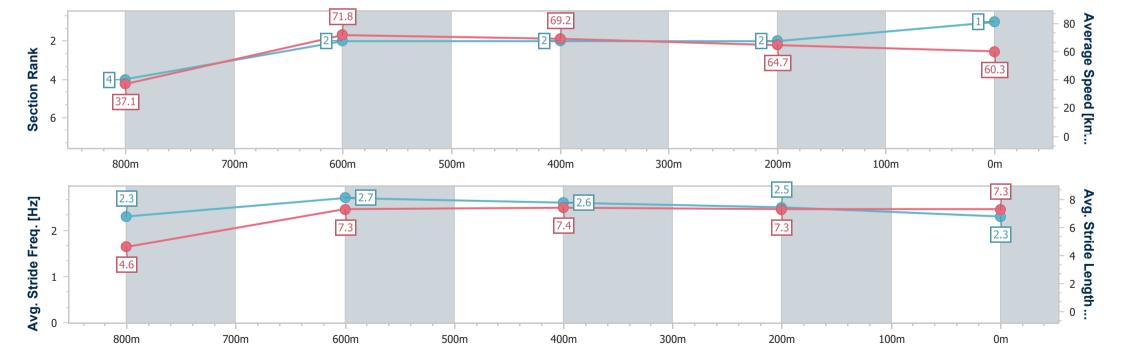

### Toowoomba QLD Professional

Race 6: TTC Member Ian Sullivan BM70 Handicap - 870m

02 November 2024 - 20:57

Track Rating: Good 4, Weather: Fine, Rail Position: +3m 800m-300m, +5m Remainder

| Section                | Overall                  | 800m                     | 600m                     | 400m                     | 200m                     |
|------------------------|--------------------------|--------------------------|--------------------------|--------------------------|--------------------------|
| Section Times          | 0:50.40 [1]<br>(0:06.82) | 0:43.58 [4]<br>(0:10.06) | 0:33.52 [2]<br>(0:10.45) | 0:23.07 [2]<br>(0:11.12) | 0:11.95 [2]<br>(0:11.95) |
| Average Speed [km/h]   | 37.1                     | 71.8                     | 69.2                     | 64.7                     | 60.3                     |
| Top Speed [km/h]       | 65.6                     | 72.7                     | 73.5                     | 67.2                     | 63.8                     |
| Avg. Dist. to Rail [m] | 4.2                      | 2.7                      | 0.8                      | 0.7                      | 0.6                      |
| Avg. Stride Freq. [Hz] | 2.3                      | 2.7                      | 2.6                      | 2.5                      | 2.3                      |
| Avg. Stride Length [m] | 4.6                      | 7.3                      | 7.4                      | 7.3                      | 7.3                      |