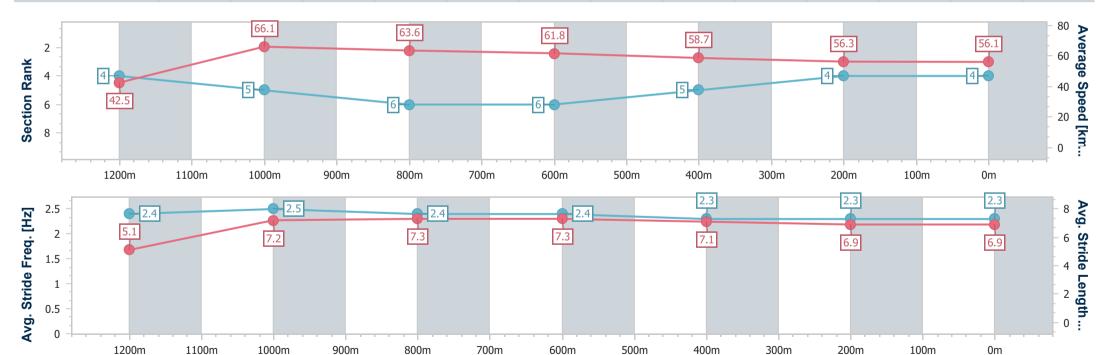

Race 7: Carpet One - Elegant Blinds Maiden Plate - 1300m

Page 6/9

data processed by TRIPLESDATA

02 November 2024 - 21:33 Track Rating: Good 4, Weather: Fine, Rail Position: +3m 800m-300m, +5m Remainder

Section Overall 1200m 1000m 800m 600m 400m 200m 1:20.38 [4] Section Times 1:11.89 [4] 1:00.99 [5] 0:49.64 [6] 0:37.94 [6] 0:25.62 [5] 0:12.85 [4] (0:08.49)(0:10.90)(0:11.35)(0:11.70)(0:12.32)(0:12.77)(0:12.85)Average Speed [km/h] 42.5 56.3 66.1 63.6 61.8 58.7 56.1 Top Speed [km/h] 64.4 67.6 65.2 64.1 61.1 57.6 56.4 Avg. Dist. to Rail [m] 0.9 1.1 0.6 1.2 1.0 0.4 2.1 Avg. Stride Freq. [Hz] 2.4 2.5 2.4 2.4 2.3 2.3 2.3 Avg. Stride Length [m] 6.9 6.9 5.1 7.2 7.3 7.3 7.1