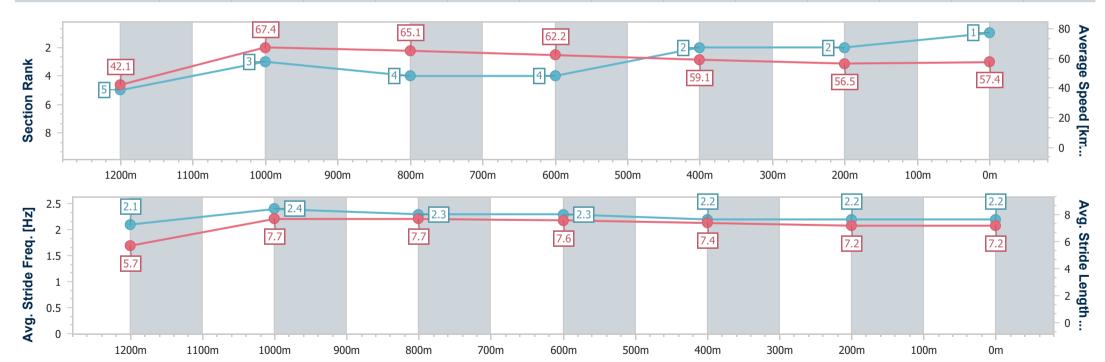

Race 7: Carpet One - Elegant Blinds Maiden Plate - 1300m

Page 3/9

02 November 2024 - 21:33 Track Rating: Good 4, Weather: Fine, Rail Position: +3m 800m-300m, +5m Remainder

data processed by

| Section                | Overall                  | 1200m                    | 1000m                    | 800m                     | 600m                     | 400m                     | 200m                     |
|------------------------|--------------------------|--------------------------|--------------------------|--------------------------|--------------------------|--------------------------|--------------------------|
| Section Times          | 1:19.75 [1]<br>(0:08.61) | 1:11.14 [5]<br>(0:10.68) | 1:00.46 [3]<br>(0:11.19) | 0:49.27 [4]<br>(0:11.63) | 0:37.64 [4]<br>(0:12.31) | 0:25.33 [2]<br>(0:12.78) | 0:12.55 [2]<br>(0:12.55) |
| Average Speed [km/h]   | 42.1                     | 67.4                     | 65.1                     | 62.2                     | 59.1                     | 56.5                     | 57.4                     |
| Top Speed [km/h]       | 64.1                     | 69.2                     | 66.5                     | 64.2                     | 60.9                     | 57.5                     | 57.8                     |
| Avg. Dist. to Rail [m] | 6.1                      | 4.1                      | 3.3                      | 1.6                      | 1.7                      | 1.0                      | 0.7                      |
| Avg. Stride Freq. [Hz] | 2.1                      | 2.4                      | 2.3                      | 2.3                      | 2.2                      | 2.2                      | 2.2                      |
| Avg. Stride Length [m] | 5.7                      | 7.7                      | 7.7                      | 7.6                      | 7.4                      | 7.2                      | 7.2                      |