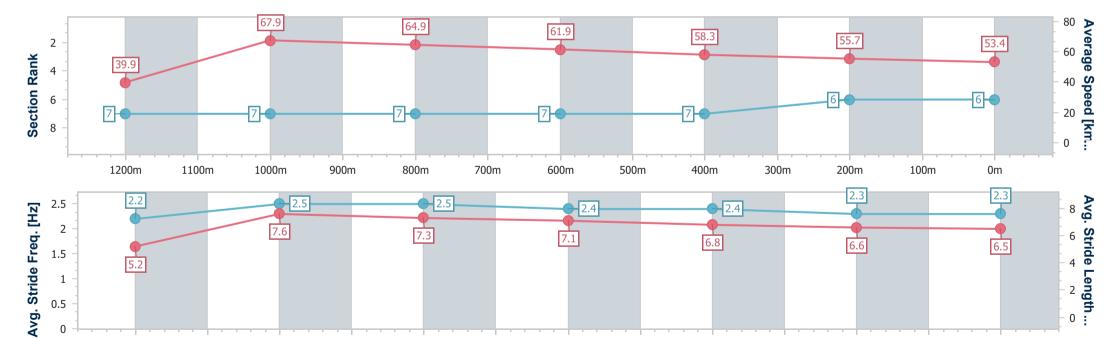

Race 7: Carpet One - Elegant Blinds Maiden Plate - 1300m

02 November 2024 - 21:33 Track Rating: Good 4, Weather: Fine, Rail Position: +3m 800m-300m, +5m Remainder

| Section                | Overall                  | 1200m                    | 1000m                    | 800m                     | 600m                     | 400m                     | 200m                     |
|------------------------|--------------------------|--------------------------|--------------------------|--------------------------|--------------------------|--------------------------|--------------------------|
| Section Times          | 1:21.64 [6]<br>(0:09.00) | 1:12.64 [7]<br>(0:10.66) | 1:01.98 [7]<br>(0:11.21) | 0:50.77 [7]<br>(0:11.78) | 0:38.99 [7]<br>(0:12.53) | 0:26.46 [7]<br>(0:12.98) | 0:13.48 [6]<br>(0:13.48) |
| Average Speed [km/h]   | 39.9                     | 67.9                     | 64.9                     | 61.9                     | 58.3                     | 55.7                     | 53.4                     |
| Top Speed [km/h]       | 67.2                     | 68.8                     | 68.1                     | 63.3                     | 61.5                     | 57.1                     | 53.9                     |
| Avg. Dist. to Rail [m] | 5.2                      | 4.0                      | 3.4                      | 3.5                      | 3.4                      | 0.9                      | 1.6                      |
| Avg. Stride Freq. [Hz] | 2.2                      | 2.5                      | 2.5                      | 2.4                      | 2.4                      | 2.3                      | 2.3                      |
| Avg. Stride Length [m] | 5.2                      | 7.6                      | 7.3                      | 7.1                      | 6.8                      | 6.6                      | 6.5                      |