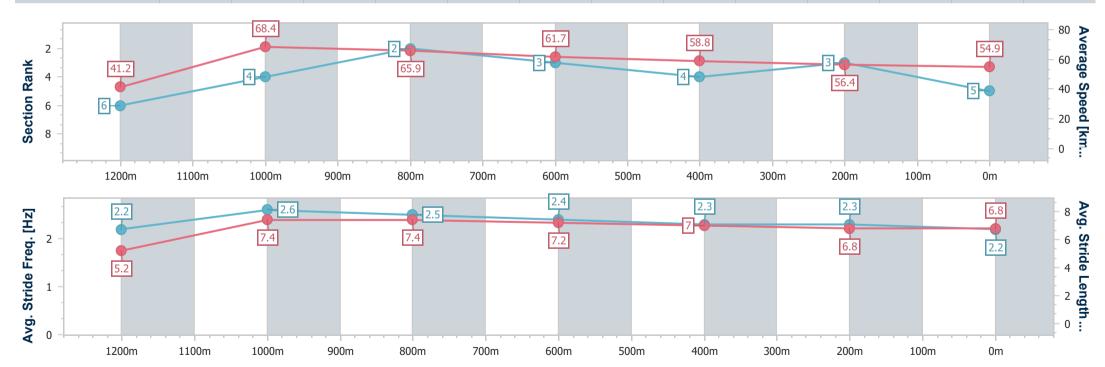

Race 7: Carpet One - Elegant Blinds Maiden Plate - 1300m

Page 7/9

02 November 2024 - 21:33

data processed by

Track Rating: Good 4, Weather: Fine, Rail Position: +3m 800m-300m, +5m Remainder

| Section                | Overall                  | 1200m                    | 1000m                    | 800m                     | 600m                     | 400m                     | 200m                     |
|------------------------|--------------------------|--------------------------|--------------------------|--------------------------|--------------------------|--------------------------|--------------------------|
| Section Times          | 1:20.56 [5]<br>(0:08.73) | 1:11.83 [6]<br>(0:10.56) | 1:01.27 [4]<br>(0:11.05) | 0:50.22 [2]<br>(0:11.76) | 0:38.46 [3]<br>(0:12.43) | 0:26.03 [4]<br>(0:12.92) | 0:13.11 [3]<br>(0:13.11) |
| Average Speed [km/h]   | 41.2                     | 68.4                     | 65.9                     | 61.7                     | 58.8                     | 56.4                     | 54.9                     |
| Top Speed [km/h]       | 65.7                     | 69.9                     | 68.7                     | 64.4                     | 61.7                     | 57.4                     | 55.7                     |
| Avg. Dist. to Rail [m] | 6.6                      | 5.2                      | 3.3                      | 2.3                      | 3.4                      | 2.7                      | 1.7                      |
| Avg. Stride Freq. [Hz] | 2.2                      | 2.6                      | 2.5                      | 2.4                      | 2.3                      | 2.3                      | 2.2                      |
| Avg. Stride Length [m] | 5.2                      | 7.4                      | 7.4                      | 7.2                      | 7.0                      | 6.8                      | 6.8                      |