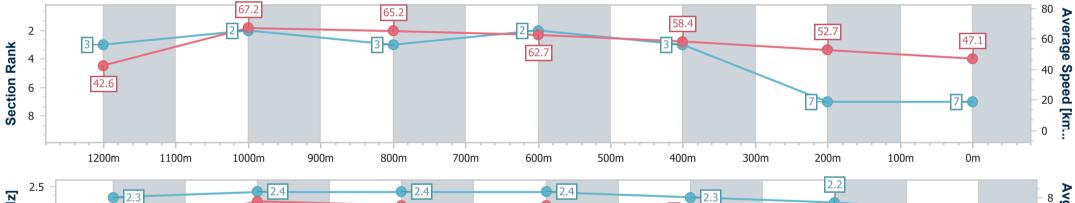

Race 7: Carpet One - Elegant Blinds Maiden Plate - 1300m

Page 9/9

TRIPLESDATA

02 November 2024 - 21:33

data processed by

Track Rating: Good 4, Weather: Fine, Rail Position: +3m 800m-300m, +5m Remainder

| Section                | Overall                  | 1200m                    | 1000m                    | 800m                     | 600m                     | 400m                     | 200m                     |  |
|------------------------|--------------------------|--------------------------|--------------------------|--------------------------|--------------------------|--------------------------|--------------------------|--|
| Section Times          | 1:23.54 [7]<br>(0:08.43) | 1:15.11 [3]<br>(0:10.78) | 1:04.33 [2]<br>(0:11.13) | 0:53.20 [3]<br>(0:11.61) | 0:41.59 [2]<br>(0:12.55) | 0:29.04 [3]<br>(0:13.80) | 0:15.24 [7]<br>(0:15.24) |  |
| Average Speed [km/h]   | 42.6                     | 67.2                     | 65.2                     | 62.7                     | 58.4                     | 52.7                     | 47.1                     |  |
| Top Speed [km/h]       | 66.9                     | 67.8                     | 67.3                     | 64.8                     | 62.0                     | 55.1                     | 49.7                     |  |
| Avg. Dist. to Rail [m] | 7.9                      | 3.3                      | 2.8                      | 2.9                      | 3.1                      | 2.8                      | 1.1                      |  |
| Avg. Stride Freq. [Hz] | 2.3                      | 2.4                      | 2.4                      | 2.4                      | 2.3                      | 2.2                      | 2.0                      |  |
| Avg. Stride Length [m] | 5.3                      | 7.7                      | 7.4                      | 7.4                      | 7.0                      | 6.6                      | 6.4                      |  |