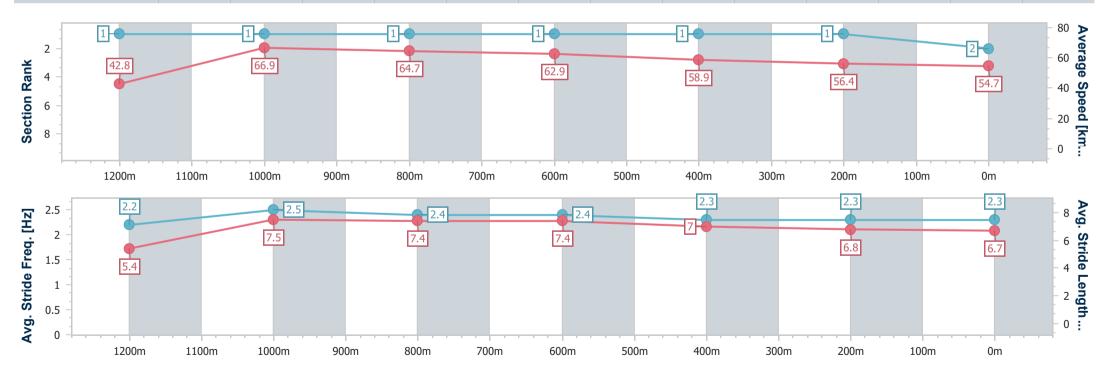

| Section                | Overall                  | 1200m                    | 1000m                    | 800m                     | 600m                     | 400m                     | 200m                     |  |  |  |
|------------------------|--------------------------|--------------------------|--------------------------|--------------------------|--------------------------|--------------------------|--------------------------|--|--|--|
| Section Times          | 1:20.03 [2]<br>(0:08.42) | 1:11.61 [1]<br>(0:10.76) | 1:00.85 [1]<br>(0:11.11) | 0:49.74 [1]<br>(0:11.50) | 0:38.24 [1]<br>(0:12.30) | 0:25.94 [1]<br>(0:12.80) | 0:13.14 [1]<br>(0:13.14) |  |  |  |
| Average Speed [km/h]   | 42.8                     | 66.9                     | 64.7                     | 62.9                     | 58.9                     | 56.4                     | 54.7                     |  |  |  |
| Top Speed [km/h]       | 65.2                     | 68.9                     | 65.6                     | 64.0                     | 61.6                     | 57.6                     | 55.3                     |  |  |  |
| Avg. Dist. to Rail [m] | 5.6                      | 1.9                      | 0.2                      | 0.5                      | 1.3                      | 0.7                      | 0.6                      |  |  |  |
| Avg. Stride Freq. [Hz] | 2.2                      | 2.5                      | 2.4                      | 2.4                      | 2.3                      | 2.3                      | 2.3                      |  |  |  |
| Avg. Stride Length [m] | 5.4                      | 7.5                      | 7.4                      | 7.4                      | 7.0                      | 6.8                      | 6.7                      |  |  |  |