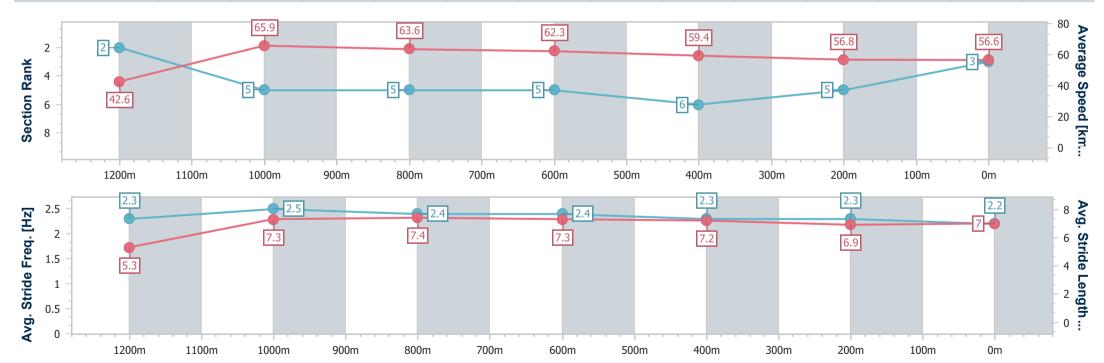

| Section                | Overall                  | 1200m                    | 1000m                    | 800m                     | 600m                     | 400m                     | 200m                     |
|------------------------|--------------------------|--------------------------|--------------------------|--------------------------|--------------------------|--------------------------|--------------------------|
| Section Times          | 1:20.34 [3]<br>(0:08.42) | 1:11.92 [2]<br>(0:10.97) | 1:00.95 [5]<br>(0:11.35) | 0:49.60 [5]<br>(0:11.65) | 0:37.95 [5]<br>(0:12.37) | 0:25.58 [6]<br>(0:12.88) | 0:12.70 [5]<br>(0:12.70) |
| Average Speed [km/h]   | 42.6                     | 65.9                     | 63.6                     | 62.3                     | 59.4                     | 56.8                     | 56.6                     |
| Top Speed [km/h]       | 62.8                     | 66.9                     | 66.3                     | 63.6                     | 61.4                     | 57.5                     | 57.3                     |
| Avg. Dist. to Rail [m] | 3.9                      | 2.1                      | 1.7                      | 2.5                      | 4.1                      | 4.1                      | 3.0                      |
| Avg. Stride Freq. [Hz] | 2.3                      | 2.5                      | 2.4                      | 2.4                      | 2.3                      | 2.3                      | 2.2                      |
| Avg. Stride Length [m] | 5.3                      | 7.3                      | 7.4                      | 7.3                      | 7.2                      | 6.9                      | 7.0                      |