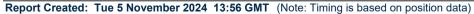

Race 4: IMPRESSU Class 4 Handicap - 1000m

05 November 2024 - 13:35

Track Rating: Good 4, Weather: Fine, Rail Position: +8m Entire

| Section                | Overall                  | 800m                     | 600m                     | 400m                     | 200m                     |
|------------------------|--------------------------|--------------------------|--------------------------|--------------------------|--------------------------|
| Section Times          | 0:56.23 [1]<br>(0:13.11) | 0:43.12 [2]<br>(0:10.24) | 0:32.88 [2]<br>(0:10.43) | 0:22.45 [2]<br>(0:10.74) | 0:11.71 [2]<br>(0:11.71) |
| Average Speed [km/h]   | 55.5                     | 70.9                     | 68.8                     | 67.1                     | 61.4                     |
| Top Speed [km/h]       | 70.2                     | 72.1                     | 71.7                     | 69.0                     | 64.4                     |
| Avg. Dist. to Rail [m] | 3.0                      | 1.7                      | 0.5                      | 0.7                      | 1.2                      |
| Avg. Stride Freq. [Hz] | 2.4                      | 2.6                      | 2.5                      | 2.5                      | 2.4                      |
| Avg. Stride Length [m] | 6.4                      | 7.6                      | 7.7                      | 7.6                      | 7.2                      |