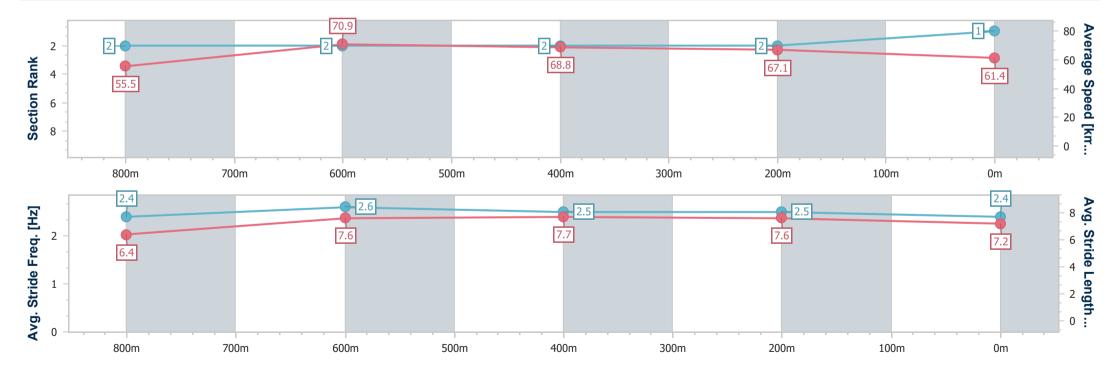

Race 4: IMPRESSU Class 4 Handicap - 1000m

05 November 2024 - 13:35

Track Rating: Good 4, Weather: Fine, Rail Position: +8m Entire

| Section                | Overall                  | 800m                     | 600m                     | 400m                     | 200m                     |
|------------------------|--------------------------|--------------------------|--------------------------|--------------------------|--------------------------|
| Section Times          | 0:56.23 [1]<br>(0:13.11) | 0:43.12 [2]<br>(0:10.24) | 0:32.88 [2]<br>(0:10.43) | 0:22.45 [2]<br>(0:10.74) | 0:11.71 [2]<br>(0:11.71) |
| Average Speed [km/h]   | 55.5                     | 70.9                     | 68.8                     | 67.1                     | 61.4                     |
| Top Speed [km/h]       | 70.2                     | 72.1                     | 71.7                     | 69.0                     | 64.4                     |
| Avg. Dist. to Rail [m] | 3.0                      | 1.7                      | 0.5                      | 0.7                      | 1.2                      |
| Avg. Stride Freq. [Hz] | 2.4                      | 2.6                      | 2.5                      | 2.5                      | 2.4                      |
| Avg. Stride Length [m] | 6.4                      | 7.6                      | 7.7                      | 7.6                      | 7.2                      |