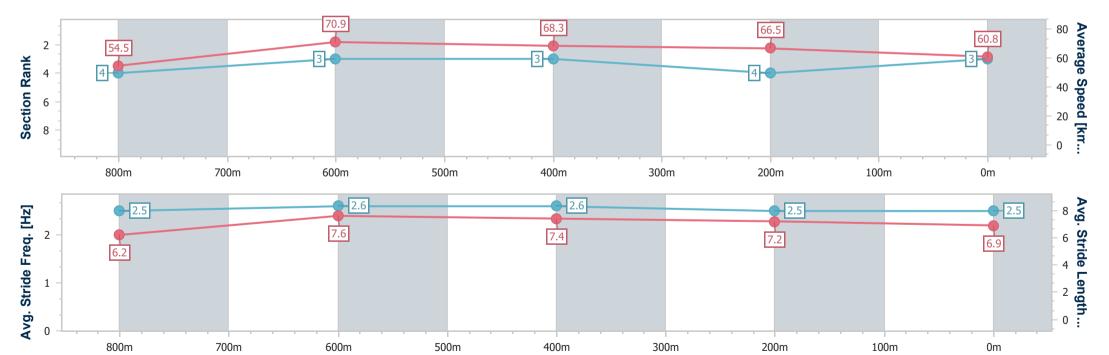

-:--- No data available at this section

No data available

NA

| Horse/Jockey Name              | Mr Galazi      |
|--------------------------------|----------------|
| Final Rank                     | 4              |
| Fastest Section Time (Section) | 0:10.26 (800m) |
| Top Speed [km/h] (Section)     | 71.8 (800m)    |
| Race State                     | Finished       |

Race 4: IMPRESSU Class 4 Handicap - 1000m

05 November 2024 - 13:35

Track Rating: Good 4, Weather: Fine, Rail Position: +8m Entire

Report Created: Tue 5 November 2024 13:56 GMT+10

[] Ranking at each section and finish