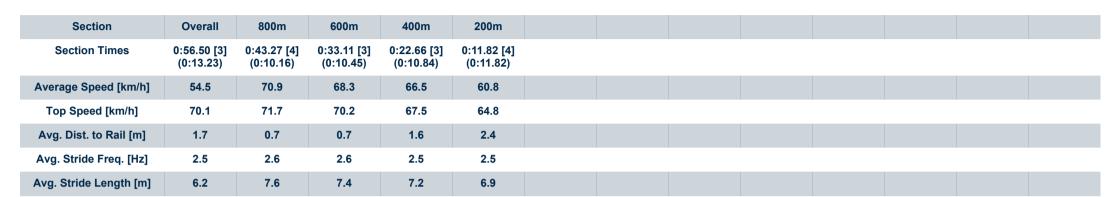

Report Created: Tue 5 November 2024 13:56 GMT+10

[] Ranking at each section and finish

-:--- No data available at this section

NA No data available

| Horse/Jockey Name              | One 'N' Only   |
|--------------------------------|----------------|
| Final Rank                     | 3              |
| Fastest Section Time (Section) | 0:10.16 (800m) |
| Top Speed [km/h] (Section)     | 71.7 (800m)    |
| Race State                     | Finished       |

Race 4: IMPRESSU Class 4 Handicap - 1000m

Track Rating: Good 4, Weather: Fine, Rail Position: +8m Entire

| Section               | Overall                  | 800m                     | 600m                     | 400m                     | 200m                     |      |  |      |  |      |                          |
|-----------------------|--------------------------|--------------------------|--------------------------|--------------------------|--------------------------|------|--|------|--|------|--------------------------|
| Section Times         | 0:56.43 [2]<br>(0:13.00) | 0:43.43 [1]<br>(0:10.15) | 0:33.28 [1]<br>(0:10.44) | 0:22.84 [1]<br>(0:10.84) | 0:12.00 [1]<br>(0:12.00) |      |  |      |  |      |                          |
| verage Speed [km/h]   | 55.4                     | 71.2                     | 68.6                     | 66.5                     | 59.8                     |      |  |      |  |      |                          |
| Top Speed [km/h]      | 71.4                     | 71.7                     | 69.6                     | 67.6                     | 63.9                     |      |  |      |  |      |                          |
| vg. Dist. to Rail [m] | 3.4                      | 0.3                      | 0.7                      | 0.9                      | 1.7                      |      |  |      |  |      |                          |
| vg. Stride Freq. [Hz] | 2.4                      | 2.6                      | 2.5                      | 2.5                      | 2.3                      |      |  |      |  |      |                          |
| /g. Stride Length [m] | 6.5                      | 7.7                      | 7.6                      | 7.4                      | 7.2                      |      |  |      |  |      |                          |
| 2 - 4 - 55.4 6 - 8 -  |                          |                          | 71.2                     |                          |                          | 68.6 |  | 66.5 |  | 59.8 | - 8<br>- 6<br>- 4<br>- 2 |