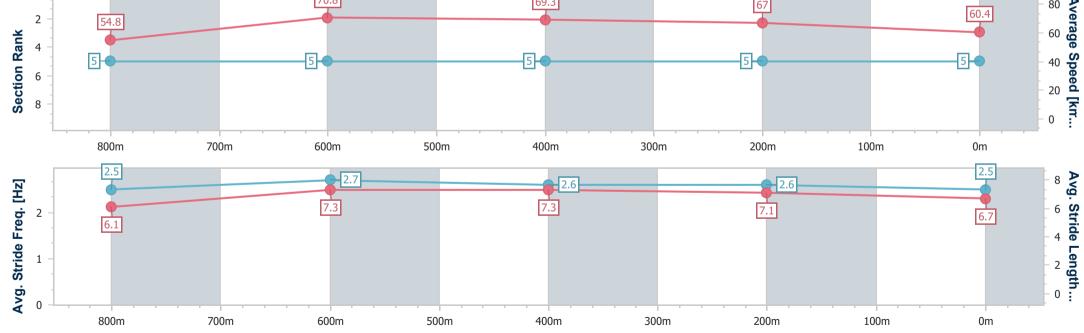

Race 4: IMPRESSU Class 4 Handicap - 1000m

Track Rating: Good 4, Weather: Fine, Rail Position: +8m Entire

| Section                | Overall                  | 800m                     | 600m                     | 400m                     | 200m                     |  |  |  |  |
|------------------------|--------------------------|--------------------------|--------------------------|--------------------------|--------------------------|--|--|--|--|
| Section Times          | 0:56.65 [5]<br>(0:13.27) | 0:43.38 [5]<br>(0:10.33) | 0:33.05 [5]<br>(0:10.41) | 0:22.64 [5]<br>(0:10.73) | 0:11.91 [5]<br>(0:11.91) |  |  |  |  |
| Average Speed [km/h]   | 54.8                     | 70.8                     | 69.3                     | 67.0                     | 60.4                     |  |  |  |  |
| Top Speed [km/h]       | 72.5                     | 72.7                     | 70.0                     | 69.8                     | 63.5                     |  |  |  |  |
| Avg. Dist. to Rail [m] | 4.0                      | 2.9                      | 0.5                      | 3.8                      | 4.2                      |  |  |  |  |
| Avg. Stride Freq. [Hz] | 2.5                      | 2.7                      | 2.6                      | 2.6                      | 2.5                      |  |  |  |  |
| Avg. Stride Length [m] | 6.1                      | 7.3                      | 7.3                      | 7.1                      | 6.7                      |  |  |  |  |