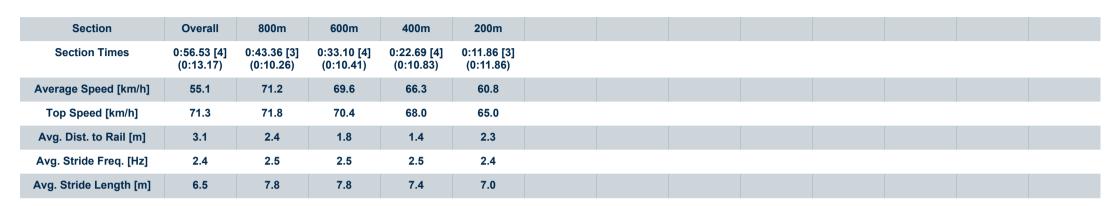

-:--- No data available at this section

No data available

NA

| Horse/Jockey Name              | Mr Galazi      |
|--------------------------------|----------------|
| Final Rank                     | 4              |
| Fastest Section Time (Section) | 0:10.26 (800m) |
| Top Speed [km/h] (Section)     | 71.8 (800m)    |
| Race State                     | Finished       |

Race 4: IMPRESSU Class 4 Handicap - 1000m

05 November 2024 - 13:35

Track Rating: Good 4, Weather: Fine, Rail Position: +8m Entire

Report Created: Tue 5 November 2024 13:56 GMT+10

[] Ranking at each section and finish