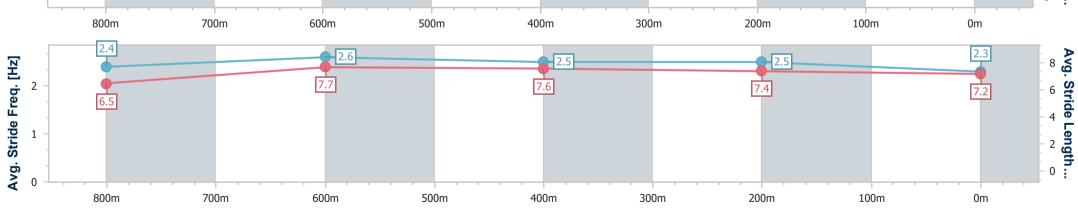

Report Created: Tue 5 November 2024 13:56 GMT+10

[] Ranking at each section and finish

-:--- No data available at this section

NA No data available

| Horse/Jockey Name              | One 'N' Only   |
|--------------------------------|----------------|
| Final Rank                     | 3              |
| Fastest Section Time (Section) | 0:10.16 (800m) |
| Top Speed [km/h] (Section)     | 71.7 (800m)    |
| Race State                     | Finished       |

Race 4: IMPRESSU Class 4 Handicap - 1000m

Track Rating: Good 4, Weather: Fine, Rail Position: +8m Entire

| Section               | Overall                  | 800m                     | 600m                     | 400m                     | 200m                     |      |  |      |  |      |                          |
|-----------------------|--------------------------|--------------------------|--------------------------|--------------------------|--------------------------|------|--|------|--|------|--------------------------|
| Section Times         | 0:56.43 [2]<br>(0:13.00) | 0:43.43 [1]<br>(0:10.15) | 0:33.28 [1]<br>(0:10.44) | 0:22.84 [1]<br>(0:10.84) | 0:12.00 [1]<br>(0:12.00) |      |  |      |  |      |                          |
| verage Speed [km/h]   | 55.4                     | 71.2                     | 68.6                     | 66.5                     | 59.8                     |      |  |      |  |      |                          |
| Top Speed [km/h]      | 71.4                     | 71.7                     | 69.6                     | 67.6                     | 63.9                     |      |  |      |  |      |                          |
| vg. Dist. to Rail [m] | 3.4                      | 0.3                      | 0.7                      | 0.9                      | 1.7                      |      |  |      |  |      |                          |
| vg. Stride Freq. [Hz] | 2.4                      | 2.6                      | 2.5                      | 2.5                      | 2.3                      |      |  |      |  |      |                          |
| /g. Stride Length [m] | 6.5                      | 7.7                      | 7.6                      | 7.4                      | 7.2                      |      |  |      |  |      |                          |
| 2 - 4 - 55.4 6 - 8 -  |                          |                          | 71.2                     |                          |                          | 68.6 |  | 66.5 |  | 59.8 | - 8<br>- 6<br>- 4<br>- 2 |