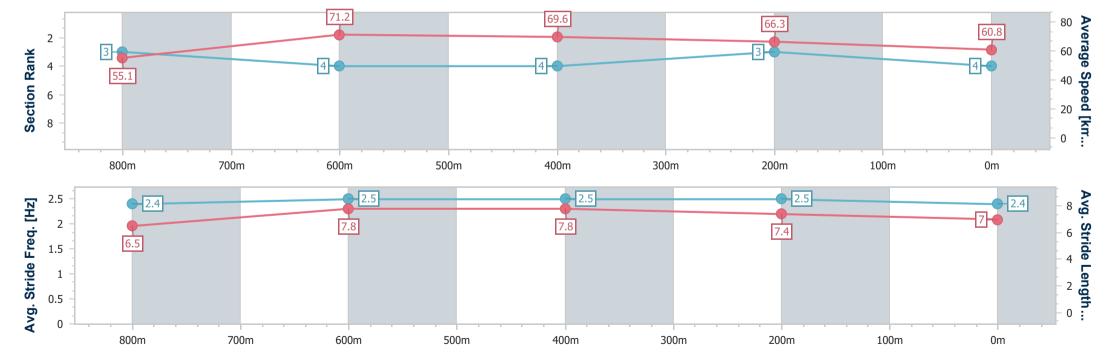

Race 4: IMPRESSU Class 4 Handicap - 1000m

Track Rating: Good 4, Weather: Fine, Rail Position: +8m Entire

| Section               | Overall                  | 800m                     | 600m                     | 400m                     | 200m                     |      |  |      |  |      |                          |
|-----------------------|--------------------------|--------------------------|--------------------------|--------------------------|--------------------------|------|--|------|--|------|--------------------------|
| Section Times         | 0:56.43 [2]<br>(0:13.00) | 0:43.43 [1]<br>(0:10.15) | 0:33.28 [1]<br>(0:10.44) | 0:22.84 [1]<br>(0:10.84) | 0:12.00 [1]<br>(0:12.00) |      |  |      |  |      |                          |
| verage Speed [km/h]   | 55.4                     | 71.2                     | 68.6                     | 66.5                     | 59.8                     |      |  |      |  |      |                          |
| Top Speed [km/h]      | 71.4                     | 71.7                     | 69.6                     | 67.6                     | 63.9                     |      |  |      |  |      |                          |
| vg. Dist. to Rail [m] | 3.4                      | 0.3                      | 0.7                      | 0.9                      | 1.7                      |      |  |      |  |      |                          |
| vg. Stride Freq. [Hz] | 2.4                      | 2.6                      | 2.5                      | 2.5                      | 2.3                      |      |  |      |  |      |                          |
| /g. Stride Length [m] | 6.5                      | 7.7                      | 7.6                      | 7.4                      | 7.2                      |      |  |      |  |      |                          |
| 2 - 4 - 55.4 6 - 8 -  |                          |                          | 71.2                     |                          |                          | 68.6 |  | 66.5 |  | 59.8 | - 8<br>- 6<br>- 4<br>- 2 |