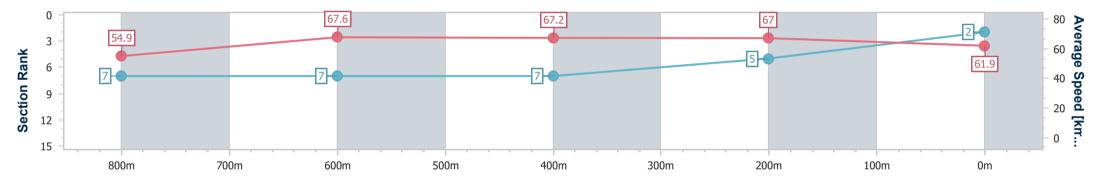

Race 5: Ben Liddell Constructions Class 3 Handicap - 1000m 05 November 2024 - 15:44

Track Rating: Good 4, Weather: Fine, Rail Position: +6m Entire

| Section                | Overall                  | 800m                     | 600m                     | 400m                     | 200m                     |  |  |  |  |
|------------------------|--------------------------|--------------------------|--------------------------|--------------------------|--------------------------|--|--|--|--|
| Section Times          | 0:57.18 [2]<br>(0:13.15) | 0:44.03 [7]<br>(0:10.83) | 0:33.20 [7]<br>(0:10.77) | 0:22.43 [7]<br>(0:10.78) | 0:11.65 [5]<br>(0:11.65) |  |  |  |  |
| Average Speed [km/h]   | 54.9                     | 67.6                     | 67.2                     | 67.0                     | 61.9                     |  |  |  |  |
| Top Speed [km/h]       | 69.9                     | 68.9                     | 68.9                     | 68.5                     | 64.6                     |  |  |  |  |
| Avg. Dist. to Rail [m] | 5.9                      | 4.4                      | 1.2                      | 5.4                      | 5.5                      |  |  |  |  |
| Avg. Stride Freq. [Hz] | 2.4                      | 2.5                      | 2.4                      | 2.5                      | 2.4                      |  |  |  |  |
| Avg. Stride Length [m] | 6.3                      | 7.6                      | 7.7                      | 7.5                      | 7.3                      |  |  |  |  |