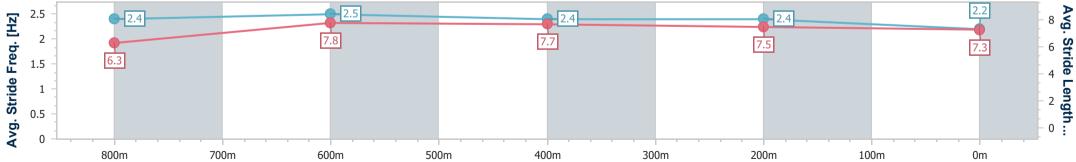

Race 5: Ben Liddell Constructions Class 3 Handicap - 1000m 05 November 2024 - 15:44

Track Rating: Good 4, Weather: Fine, Rail Position: +6m Entire

| Section                | Overall                  | 800m                     | 600m                     | 400m                     | 200m                     |
|------------------------|--------------------------|--------------------------|--------------------------|--------------------------|--------------------------|
| Section Times          | 0:58.07 [7]<br>(0:13.03) | 0:45.04 [3]<br>(0:10.48) | 0:34.56 [3]<br>(0:10.81) | 0:23.75 [3]<br>(0:11.27) | 0:12.48 [6]<br>(0:12.48) |
| Average Speed [km/h]   | 55.4                     | 69.2                     | 67.3                     | 63.8                     | 57.5                     |
| Top Speed [km/h]       | 70.1                     | 70.3                     | 69.2                     | 65.5                     | 61.9                     |
| Avg. Dist. to Rail [m] | 3.7                      | 2.0                      | 1.6                      | 3.2                      | 2.9                      |
| Avg. Stride Freq. [Hz] | 2.4                      | 2.5                      | 2.4                      | 2.4                      | 2.2                      |
| Avg. Stride Length [m] | 6.3                      | 7.8                      | 7.7                      | 7.5                      | 7.3                      |