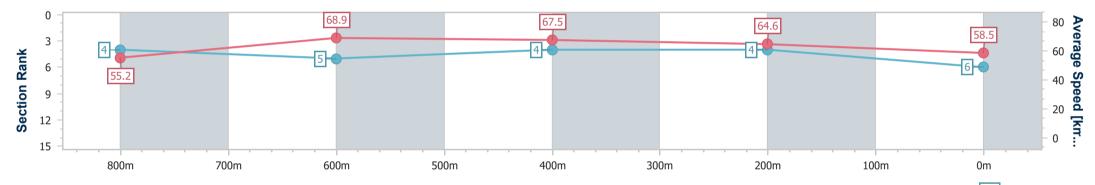

| Section                | Overall                  | 800m                     | 600m                     | 400m                     | 200m                     |
|------------------------|--------------------------|--------------------------|--------------------------|--------------------------|--------------------------|
| Section Times          | 0:57.83 [6]<br>(0:13.05) | 0:44.78 [4]<br>(0:10.56) | 0:34.22 [5]<br>(0:10.75) | 0:23.47 [4]<br>(0:11.13) | 0:12.34 [4]<br>(0:12.34) |
| Average Speed [km/h]   | 55.2                     | 68.9                     | 67.5                     | 64.6                     | 58.5                     |
| Top Speed [km/h]       | 71.2                     | 70.1                     | 68.8                     | 66.2                     | 62.8                     |
| Avg. Dist. to Rail [m] | 4.7                      | 2.1                      | 1.7                      | 3.0                      | 2.5                      |
| Avg. Stride Freq. [Hz] | 2.4                      | 2.5                      | 2.5                      | 2.4                      | 2.3                      |
| Avg. Stride Length [m] | 6.0                      | 7.7                      | 7.5                      | 7.4                      | 7.0                      |