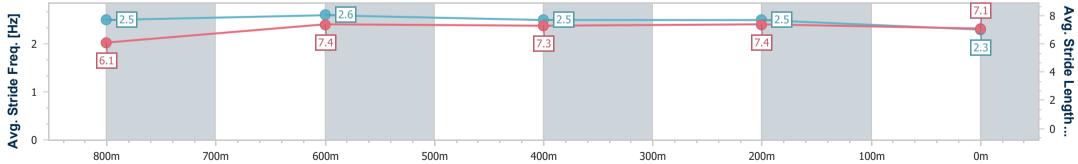

RACING

Report Created: Tue 5 November 2024 16:03 GMT+10

[] Ranking at each section and finish

-:--- No data available at this section

NA No data available

Page 3/8

| Horse/Jockey Name              | Platinum Lies  |
|--------------------------------|----------------|
| Final Rank                     | 3              |
| Fastest Section Time (Section) | 0:10.39 (800m) |
| Top Speed [km/h] (Section)     | 72.2 (Overall) |
| Race State                     | Finished       |
|                                |                |

Race 5: Ben Liddell Constructions Class 3 Handicap - 1000m 05 November 2024 - 15:44

Track Rating: Good 4, Weather: Fine, Rail Position: +6m Entire

|   | Section                | Overall                  | 800m                     | 600m                     | 400m                     | 200m                     |
|---|------------------------|--------------------------|--------------------------|--------------------------|--------------------------|--------------------------|
|   | Section Times          | 0:57.33 [3]<br>(0:12.77) | 0:44.56 [1]<br>(0:10.39) | 0:34.17 [1]<br>(0:10.87) | 0:23.30 [1]<br>(0:11.10) | 0:12.20 [1]<br>(0:12.20) |
| A | verage Speed [km/h]    | 56.4                     | 69.5                     | 66.7                     | 64.9                     | 59.0                     |
|   | Top Speed [km/h]       | 72.2                     | 71.3                     | 67.4                     | 66.2                     | 63.8                     |
| 1 | Avg. Dist. to Rail [m] | 2.7                      | 1.3                      | 0.9                      | 0.9                      | 1.7                      |
| A | vg. Stride Freq. [Hz]  | 2.5                      | 2.6                      | 2.5                      | 2.5                      | 2.3                      |
| Α | vg. Stride Length [m]  | 6.1                      | 7.4                      | 7.3                      | 7.4                      | 7.1                      |