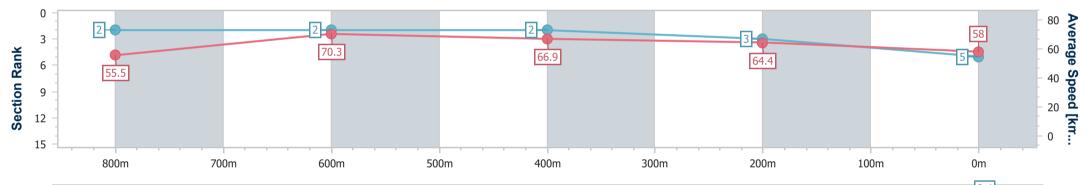

# Sunshine Coast QLD Professional

Race 5: Ben Liddell Constructions Class 3 Handicap - 1000m 05 November 2024 - 15:44

Track Rating: Good 4, Weather: Fine, Rail Position: +6m Entire

| Section                | Overall                  | 800m                     | 600m                     | 400m                     | 200m                     |
|------------------------|--------------------------|--------------------------|--------------------------|--------------------------|--------------------------|
| Section Times          | 0:57.80 [5]<br>(0:12.96) | 0:44.84 [2]<br>(0:10.41) | 0:34.43 [2]<br>(0:10.86) | 0:23.57 [2]<br>(0:11.19) | 0:12.38 [3]<br>(0:12.38) |
| Average Speed [km/h]   | 55.5                     | 70.3                     | 66.9                     | 64.4                     | 58.0                     |
| Top Speed [km/h]       | 71.4                     | 71.3                     | 68.6                     | 66.2                     | 61.8                     |
| Avg. Dist. to Rail [m] | 7.0                      | 3.5                      | 1.9                      | 3.4                      | 3.3                      |
| Avg. Stride Freq. [Hz] | 2.5                      | 2.6                      | 2.6                      | 2.5                      | 2.4                      |
| Avg. Stride Length [m] | 6.0                      | 7.6                      | 7.2                      | 7.2                      | 6.8                      |