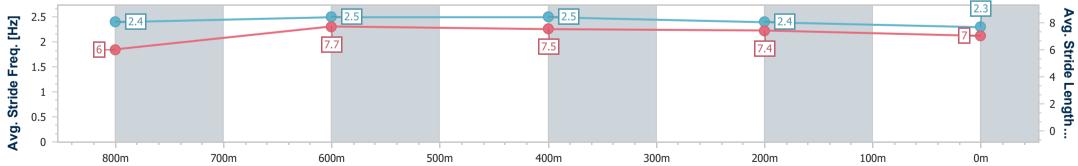

| Section                | Overall                  | 800m                     | 600m                     | 400m                     | 200m                     |
|------------------------|--------------------------|--------------------------|--------------------------|--------------------------|--------------------------|
| Section Times          | 0:57.83 [6]<br>(0:13.05) | 0:44.78 [4]<br>(0:10.56) | 0:34.22 [5]<br>(0:10.75) | 0:23.47 [4]<br>(0:11.13) | 0:12.34 [4]<br>(0:12.34) |
| Average Speed [km/h]   | 55.2                     | 68.9                     | 67.5                     | 64.6                     | 58.5                     |
| Top Speed [km/h]       | 71.2                     | 70.1                     | 68.8                     | 66.2                     | 62.8                     |
| Avg. Dist. to Rail [m] | 4.7                      | 2.1                      | 1.7                      | 3.0                      | 2.5                      |
| Avg. Stride Freq. [Hz] | 2.4                      | 2.5                      | 2.5                      | 2.4                      | 2.3                      |
| Avg. Stride Length [m] | 6.0                      | 7.7                      | 7.5                      | 7.4                      | 7.0                      |