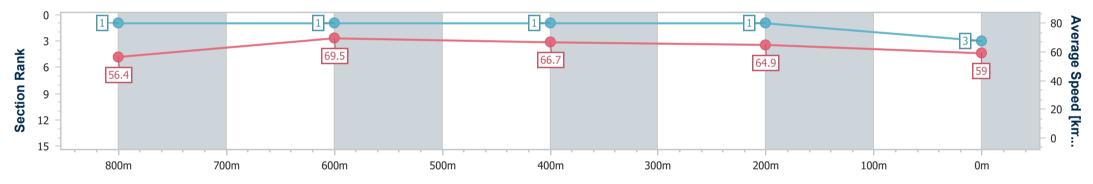

RACING

Report Created: Tue 5 November 2024 16:03 GMT+10

[] Ranking at each section and finish

-:--- No data available at this section

NA No data available

Page 3/8

| Horse/Jockey Name              | Platinum Lies  |
|--------------------------------|----------------|
| Final Rank                     | 3              |
| Fastest Section Time (Section) | 0:10.39 (800m) |
| Top Speed [km/h] (Section)     | 72.2 (Overall) |
| Race State                     | Finished       |
|                                |                |

Race 5: Ben Liddell Constructions Class 3 Handicap - 1000m 05 November 2024 - 15:44

Track Rating: Good 4, Weather: Fine, Rail Position: +6m Entire

|   | Section                | Overall                  | 800m                     | 600m                     | 400m                     | 200m                     |
|---|------------------------|--------------------------|--------------------------|--------------------------|--------------------------|--------------------------|
|   | Section Times          | 0:57.33 [3]<br>(0:12.77) | 0:44.56 [1]<br>(0:10.39) | 0:34.17 [1]<br>(0:10.87) | 0:23.30 [1]<br>(0:11.10) | 0:12.20 [1]<br>(0:12.20) |
| A | verage Speed [km/h]    | 56.4                     | 69.5                     | 66.7                     | 64.9                     | 59.0                     |
|   | Top Speed [km/h]       | 72.2                     | 71.3                     | 67.4                     | 66.2                     | 63.8                     |
| 1 | Avg. Dist. to Rail [m] | 2.7                      | 1.3                      | 0.9                      | 0.9                      | 1.7                      |
| A | vg. Stride Freq. [Hz]  | 2.5                      | 2.6                      | 2.5                      | 2.5                      | 2.3                      |
| Α | vg. Stride Length [m]  | 6.1                      | 7.4                      | 7.3                      | 7.4                      | 7.1                      |