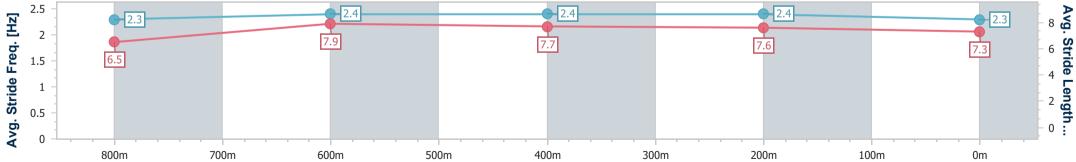

# Sunshine Coast QLD Professional

Race 5: Ben Liddell Constructions Class 3 Handicap - 1000m 05 November 2024 - 15:44

Page 5/8

TRIPLESDATA

data processed by

Track Rating: Good 4, Weather: Fine, Rail Position: +6m Entire

| Section                | Overall                  | 800m                     | 600m                     | 400m                     | 200m                     |
|------------------------|--------------------------|--------------------------|--------------------------|--------------------------|--------------------------|
| Section Times          | 0:57.72 [4]<br>(0:13.10) | 0:44.62 [5]<br>(0:10.46) | 0:34.16 [4]<br>(0:10.87) | 0:23.29 [5]<br>(0:11.19) | 0:12.10 [7]<br>(0:12.10) |
| Average Speed [km/h]   | 54.8                     | 69.4                     | 66.7                     | 64.4                     | 59.3                     |
| Top Speed [km/h]       | 71.0                     | 71.0                     | 68.2                     | 65.6                     | 63.0                     |
| Avg. Dist. to Rail [m] | 2.8                      | 1.8                      | 1.0                      | 1.7                      | 1.9                      |
| Avg. Stride Freq. [Hz] | 2.3                      | 2.4                      | 2.4                      | 2.4                      | 2.3                      |
| Avg. Stride Length [m] | 6.5                      | 7.9                      | 7.7                      | 7.6                      | 7.3                      |