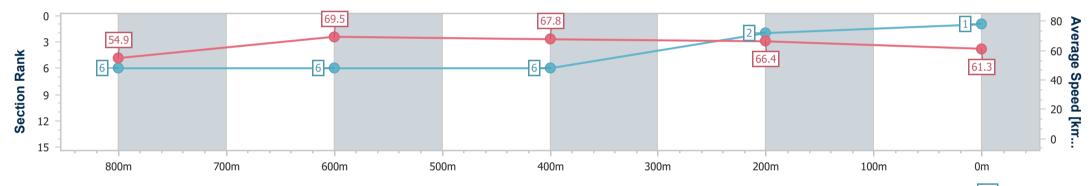

Race 5: Ben Liddell Constructions Class 3 Handicap - 1000m 05 November 2024 - 15:44

Track Rating: Good 4, Weather: Fine, Rail Position: +6m Entire

| Section                | Overall                  | 800m                     | 600m                     | 400m                     | 200m                     |
|------------------------|--------------------------|--------------------------|--------------------------|--------------------------|--------------------------|
| Section Times          | 0:57.02 [1]<br>(0:13.12) | 0:43.90 [6]<br>(0:10.52) | 0:33.38 [6]<br>(0:10.80) | 0:22.58 [6]<br>(0:10.83) | 0:11.75 [2]<br>(0:11.75) |
| Average Speed [km/h]   | 54.9                     | 69.5                     | 67.8                     | 66.4                     | 61.3                     |
| Top Speed [km/h]       | 70.4                     | 70.4                     | 69.6                     | 67.9                     | 64.7                     |
| Avg. Dist. to Rail [m] | 5.3                      | 3.3                      | 2.9                      | 4.8                      | 4.0                      |
| Avg. Stride Freq. [Hz] | 2.4                      | 2.5                      | 2.4                      | 2.4                      | 2.3                      |
| Avg. Stride Length [m] | 6.2                      | 7.8                      | 7.7                      | 7.7                      | 7.4                      |