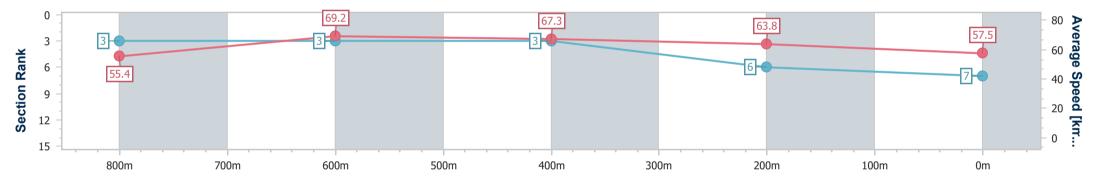

Race 5: Ben Liddell Constructions Class 3 Handicap - 1000m 05 November 2024 - 15:44

Track Rating: Good 4, Weather: Fine, Rail Position: +6m Entire

| Section                | Overall                  | 800m                     | 600m                     | 400m                     | 200m                     |
|------------------------|--------------------------|--------------------------|--------------------------|--------------------------|--------------------------|
| Section Times          | 0:58.07 [7]<br>(0:13.03) | 0:45.04 [3]<br>(0:10.48) | 0:34.56 [3]<br>(0:10.81) | 0:23.75 [3]<br>(0:11.27) | 0:12.48 [6]<br>(0:12.48) |
| Average Speed [km/h]   | 55.4                     | 69.2                     | 67.3                     | 63.8                     | 57.5                     |
| Top Speed [km/h]       | 70.1                     | 70.3                     | 69.2                     | 65.5                     | 61.9                     |
| Avg. Dist. to Rail [m] | 3.7                      | 2.0                      | 1.6                      | 3.2                      | 2.9                      |
| Avg. Stride Freq. [Hz] | 2.4                      | 2.5                      | 2.4                      | 2.4                      | 2.2                      |
| Avg. Stride Length [m] | 6.3                      | 7.8                      | 7.7                      | 7.5                      | 7.3                      |