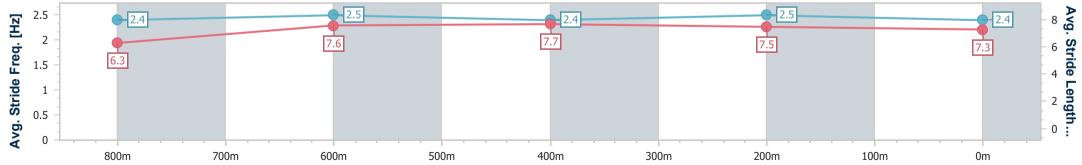

Race 5: Ben Liddell Constructions Class 3 Handicap - 1000m 05 November 2024 - 15:44

Track Rating: Good 4, Weather: Fine, Rail Position: +6m Entire

| Section                | Overall                  | 800m                     | 600m                     | 400m                     | 200m                     |  |  |  |  |
|------------------------|--------------------------|--------------------------|--------------------------|--------------------------|--------------------------|--|--|--|--|
| Section Times          | 0:57.18 [2]<br>(0:13.15) | 0:44.03 [7]<br>(0:10.83) | 0:33.20 [7]<br>(0:10.77) | 0:22.43 [7]<br>(0:10.78) | 0:11.65 [5]<br>(0:11.65) |  |  |  |  |
| Average Speed [km/h]   | 54.9                     | 67.6                     | 67.2                     | 67.0                     | 61.9                     |  |  |  |  |
| Top Speed [km/h]       | 69.9                     | 68.9                     | 68.9                     | 68.5                     | 64.6                     |  |  |  |  |
| Avg. Dist. to Rail [m] | 5.9                      | 4.4                      | 1.2                      | 5.4                      | 5.5                      |  |  |  |  |
| Avg. Stride Freq. [Hz] | 2.4                      | 2.5                      | 2.4                      | 2.5                      | 2.4                      |  |  |  |  |
| Avg. Stride Length [m] | 6.3                      | 7.6                      | 7.7                      | 7.5                      | 7.3                      |  |  |  |  |