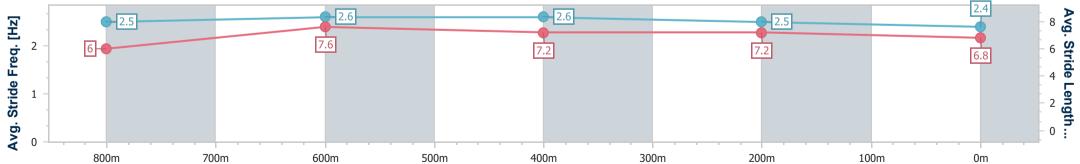

# Sunshine Coast QLD Professional

Race 5: Ben Liddell Constructions Class 3 Handicap - 1000m 05 November 2024 - 15:44

Track Rating: Good 4, Weather: Fine, Rail Position: +6m Entire

| Section                | Overall                  | 800m                     | 600m                     | 400m                     | 200m                     |
|------------------------|--------------------------|--------------------------|--------------------------|--------------------------|--------------------------|
| Section Times          | 0:57.80 [5]<br>(0:12.96) | 0:44.84 [2]<br>(0:10.41) | 0:34.43 [2]<br>(0:10.86) | 0:23.57 [2]<br>(0:11.19) | 0:12.38 [3]<br>(0:12.38) |
| Average Speed [km/h]   | 55.5                     | 70.3                     | 66.9                     | 64.4                     | 58.0                     |
| Top Speed [km/h]       | 71.4                     | 71.3                     | 68.6                     | 66.2                     | 61.8                     |
| Avg. Dist. to Rail [m] | 7.0                      | 3.5                      | 1.9                      | 3.4                      | 3.3                      |
| Avg. Stride Freq. [Hz] | 2.5                      | 2.6                      | 2.6                      | 2.5                      | 2.4                      |
| Avg. Stride Length [m] | 6.0                      | 7.6                      | 7.2                      | 7.2                      | 6.8                      |