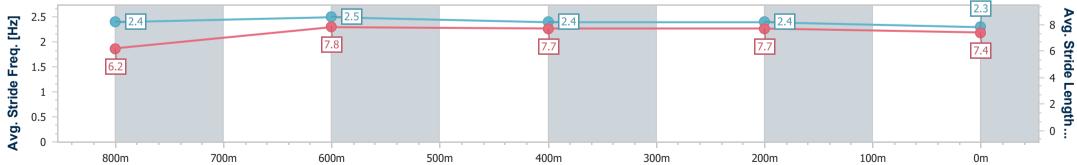

Race 5: Ben Liddell Constructions Class 3 Handicap - 1000m 05 November 2024 - 15:44

Track Rating: Good 4, Weather: Fine, Rail Position: +6m Entire

| Section                | Overall                  | 800m                     | 600m                     | 400m                     | 200m                     |
|------------------------|--------------------------|--------------------------|--------------------------|--------------------------|--------------------------|
| Section Times          | 0:57.02 [1]<br>(0:13.12) | 0:43.90 [6]<br>(0:10.52) | 0:33.38 [6]<br>(0:10.80) | 0:22.58 [6]<br>(0:10.83) | 0:11.75 [2]<br>(0:11.75) |
| Average Speed [km/h]   | 54.9                     | 69.5                     | 67.8                     | 66.4                     | 61.3                     |
| Top Speed [km/h]       | 70.4                     | 70.4                     | 69.6                     | 67.9                     | 64.7                     |
| Avg. Dist. to Rail [m] | 5.3                      | 3.3                      | 2.9                      | 4.8                      | 4.0                      |
| Avg. Stride Freq. [Hz] | 2.4                      | 2.5                      | 2.4                      | 2.4                      | 2.3                      |
| Avg. Stride Length [m] | 6.2                      | 7.8                      | 7.7                      | 7.7                      | 7.4                      |