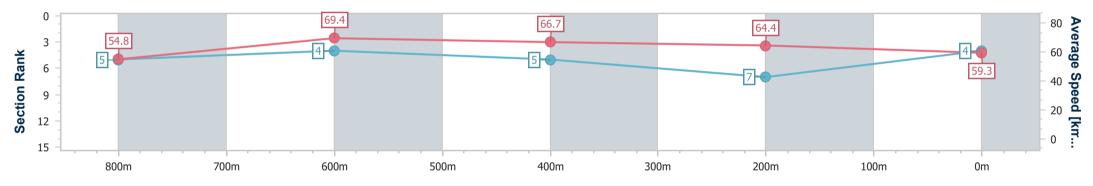

# Sunshine Coast QLD Professional

Race 5: Ben Liddell Constructions Class 3 Handicap - 1000m 05 November 2024 - 15:44

Page 5/8

TRIPLESDATA

data processed by

Track Rating: Good 4, Weather: Fine, Rail Position: +6m Entire

| Section                | Overall                  | 800m                     | 600m                     | 400m                     | 200m                     |
|------------------------|--------------------------|--------------------------|--------------------------|--------------------------|--------------------------|
| Section Times          | 0:57.72 [4]<br>(0:13.10) | 0:44.62 [5]<br>(0:10.46) | 0:34.16 [4]<br>(0:10.87) | 0:23.29 [5]<br>(0:11.19) | 0:12.10 [7]<br>(0:12.10) |
| Average Speed [km/h]   | 54.8                     | 69.4                     | 66.7                     | 64.4                     | 59.3                     |
| Top Speed [km/h]       | 71.0                     | 71.0                     | 68.2                     | 65.6                     | 63.0                     |
| Avg. Dist. to Rail [m] | 2.8                      | 1.8                      | 1.0                      | 1.7                      | 1.9                      |
| Avg. Stride Freq. [Hz] | 2.3                      | 2.4                      | 2.4                      | 2.4                      | 2.3                      |
| Avg. Stride Length [m] | 6.5                      | 7.9                      | 7.7                      | 7.6                      | 7.3                      |