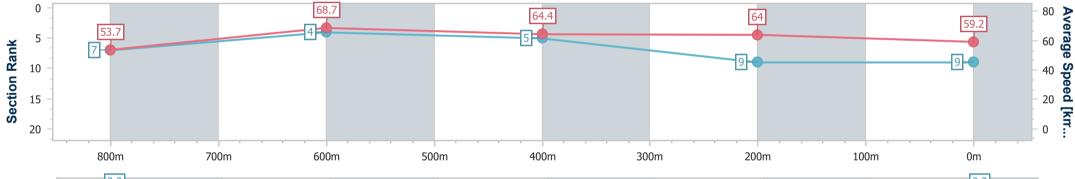

Report Created: Tue 5 November 2024 16:44 GMT+10

[] Ranking at each section and finish

-:--- No data available at this section

| Horse/Jockey Name              | Grandeur Rose  |            |              |
|--------------------------------|----------------|------------|--------------|
| Final Rank                     | 9              |            | 5            |
| Fastest Section Time (Section) | 0:10.51 (800m) |            | Ra           |
| Top Speed [km/h] (Section)     | 70.8 (800m)    | QUEENSLAND |              |
| Race State                     | Finished       |            | Track Rating |

Race 6: 123Travel BM58 Handicap - 1000m

05 November 2024 - 16:24 Track Rating: Good 4, Weather: Fine, Rail Position: +6m Entire

| Section                | Overall                  | 800m                     | 600m                     | 400m                     | 200m                     |
|------------------------|--------------------------|--------------------------|--------------------------|--------------------------|--------------------------|
| Section Times          | 0:58.53 [9]<br>(0:13.39) | 0:45.14 [7]<br>(0:10.51) | 0:34.63 [4]<br>(0:11.22) | 0:23.41 [5]<br>(0:11.28) | 0:12.13 [9]<br>(0:12.13) |
| Average Speed [km/h]   | 53.7                     | 68.7                     | 64.4                     | 64.0                     | 59.2                     |
| Top Speed [km/h]       | 70.6                     | 70.8                     | 65.8                     | 64.9                     | 62.5                     |
| Avg. Dist. to Rail [m] | 3.1                      | 1.0                      | 0.6                      | 0.6                      | 2.3                      |
| Avg. Stride Freq. [Hz] | 2.3                      | 2.5                      | 2.4                      | 2.4                      | 2.3                      |
| Avg. Stride Length [m] | 6.4                      | 7.7                      | 7.5                      | 7.4                      | 7.3                      |