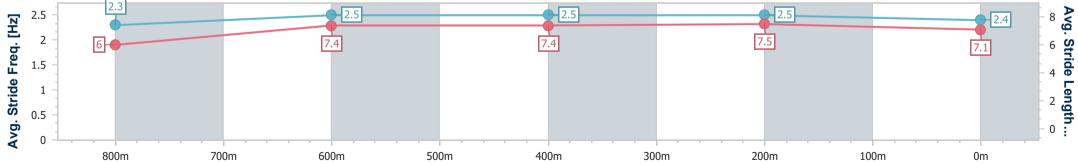

| orse/Jockey Name              | Spirit Of Storm |
|-------------------------------|-----------------|
| inal Rank                     | 7               |
| astest Section Time (Section) | 0:10.82 (600m)  |
| op Speed [km/h] (Section)     | 67.2 (400m)     |
| ace State                     | Finished        |

Race 6: 123Travel BM58 Handicap - 1000m

Page 9/14

data processed by

05 November 2024 - 16:24 Track Rating: Good 4, Weather: Fine, Rail Position: +6m Entire

| Section                | Overall                  | 800m                      | 600m                      | 400m                      | 200m                      |  |  |  |  |
|------------------------|--------------------------|---------------------------|---------------------------|---------------------------|---------------------------|--|--|--|--|
| Section Times          | 0:58.43 [7]<br>(0:14.00) | 0:44.43 [12]<br>(0:10.89) | 0:33.54 [12]<br>(0:10.82) | 0:22.72 [12]<br>(0:10.84) | 0:11.88 [11]<br>(0:11.88) |  |  |  |  |
| Average Speed [km/h]   | 51.5                     | 66.4                      | 66.4                      | 66.6                      | 60.5                      |  |  |  |  |
| Top Speed [km/h]       | 65.9                     | 67.1                      | 67.2                      | 67.2                      | 64.4                      |  |  |  |  |
| Avg. Dist. to Rail [m] | 7.3                      | 1.7                       | 0.6                       | 6.2                       | 8.8                       |  |  |  |  |
| Avg. Stride Freq. [Hz] | 2.3                      | 2.5                       | 2.5                       | 2.5                       | 2.4                       |  |  |  |  |
| Avg. Stride Length [m] | 6.0                      | 7.4                       | 7.4                       | 7.5                       | 7.1                       |  |  |  |  |