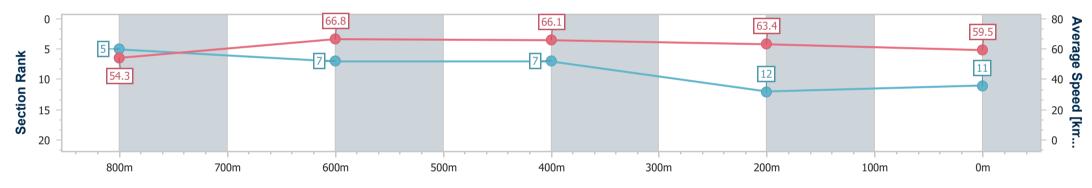

Report Created: Tue 5 November 2024 16:44 GMT+10

[] Ranking at each section and finish

-:--.- No data available at this section

NA No data available

Page 12/14

| Horse/Jockey Name<br>Final Rank                              | Step Along<br>11              | 0   | Sunshine Coast QLD Professional                                     |
|--------------------------------------------------------------|-------------------------------|-----|---------------------------------------------------------------------|
| Fastest Section Time (Section)<br>Top Speed [km/h] (Section) | 0:10.84 (800m)<br>68.5 (800m) |     | Race 6: 123Travel BM58 Handicap - 1000m<br>05 November 2024 - 16:24 |
| Race State                                                   | Finished                      | Tra | ck Rating: Good 4, Weather: Fine, Rail Position: +6m Enti           |

| Section                | Overall                   | 800m                     | 600m                     | 400m                     | 200m                      |  |  |  |  |
|------------------------|---------------------------|--------------------------|--------------------------|--------------------------|---------------------------|--|--|--|--|
| Section Times          | 0:58.67 [11]<br>(0:13.31) | 0:45.36 [5]<br>(0:10.84) | 0:34.52 [7]<br>(0:11.07) | 0:23.45 [7]<br>(0:11.35) | 0:12.10 [12]<br>(0:12.10) |  |  |  |  |
| Average Speed [km/h]   | 54.3                      | 66.8                     | 66.1                     | 63.4                     | 59.5                      |  |  |  |  |
| Top Speed [km/h]       | 67.8                      | 68.5                     | 66.7                     | 66.2                     | 61.9                      |  |  |  |  |
| Avg. Dist. to Rail [m] | 7.9                       | 3.2                      | 2.3                      | 6.6                      | 6.6                       |  |  |  |  |
| Avg. Stride Freq. [Hz] | 2.4                       | 2.4                      | 2.4                      | 2.3                      | 2.3                       |  |  |  |  |
| Avg. Stride Length [m] | 6.1                       | 7.8                      | 7.8                      | 7.6                      | 7.4                       |  |  |  |  |