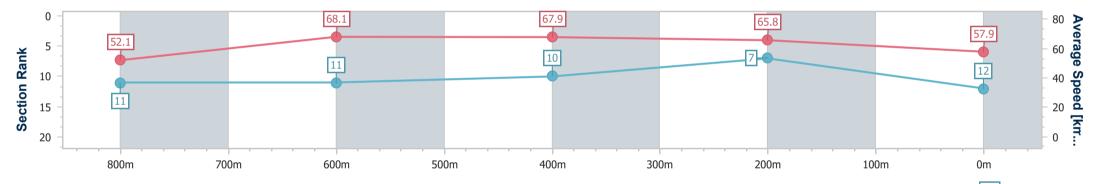

### Report Created: Tue 5 November 2024 16:44 GMT+10

[] Ranking at each section and finish

-:--- No data available at this section

| Horse/  |
|---------|
| Final F |
| Fastes  |
| Top Sp  |
| Race S  |

| orse/Jockey Name              | Targeted       |
|-------------------------------|----------------|
| inal Rank                     | 12             |
| astest Section Time (Section) | 0:10.69 (800m) |
| op Speed [km/h] (Section)     | 70.8 (800m)    |
| ace State                     | Finished       |

Race 6: 123Travel BM58 Handicap - 1000m

Page 14/14

data processed by

05 November 2024 - 16:24 Track Rating: Good 4, Weather: Fine, Rail Position: +6m Entire

| Section                | Overall                   | 800m                      | 600m                      | 400m                      | 200m                     |  |  |  |
|------------------------|---------------------------|---------------------------|---------------------------|---------------------------|--------------------------|--|--|--|
| Section Times          | 0:58.74 [12]<br>(0:13.84) | 0:44.90 [11]<br>(0:10.69) | 0:34.21 [11]<br>(0:10.82) | 0:23.39 [10]<br>(0:10.98) | 0:12.41 [7]<br>(0:12.41) |  |  |  |
| Average Speed [km/h]   | 52.1                      | 68.1                      | 67.9                      | 65.8                      | 57.9                     |  |  |  |
| Top Speed [km/h]       | 69.9                      | 70.8                      | 69.0                      | 68.1                      | 62.7                     |  |  |  |
| Avg. Dist. to Rail [m] | 6.2                       | 2.6                       | 3.7                       | 6.7                       | 6.9                      |  |  |  |
| Avg. Stride Freq. [Hz] | 2.4                       | 2.5                       | 2.5                       | 2.5                       | 2.3                      |  |  |  |
| Avg. Stride Length [m] | 6.0                       | 7.7                       | 7.7                       | 7.3                       | 6.9                      |  |  |  |