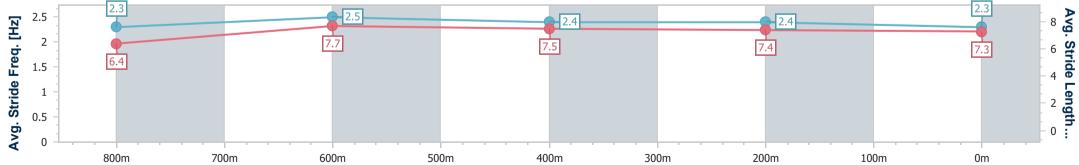

Report Created: Tue 5 November 2024 16:44 GMT+10

[] Ranking at each section and finish

-:--- No data available at this section

| Horse/Jockey Name              | Grandeur Rose  |            |              |
|--------------------------------|----------------|------------|--------------|
| Final Rank                     | 9              |            | 5            |
| Fastest Section Time (Section) | 0:10.51 (800m) |            | Ra           |
| Top Speed [km/h] (Section)     | 70.8 (800m)    | QUEENSLAND |              |
| Race State                     | Finished       |            | Track Rating |

Race 6: 123Travel BM58 Handicap - 1000m

05 November 2024 - 16:24 Track Rating: Good 4, Weather: Fine, Rail Position: +6m Entire

| Section                | Overall                  | 800m                     | 600m                     | 400m                     | 200m                     |
|------------------------|--------------------------|--------------------------|--------------------------|--------------------------|--------------------------|
| Section Times          | 0:58.53 [9]<br>(0:13.39) | 0:45.14 [7]<br>(0:10.51) | 0:34.63 [4]<br>(0:11.22) | 0:23.41 [5]<br>(0:11.28) | 0:12.13 [9]<br>(0:12.13) |
| Average Speed [km/h]   | 53.7                     | 68.7                     | 64.4                     | 64.0                     | 59.2                     |
| Top Speed [km/h]       | 70.6                     | 70.8                     | 65.8                     | 64.9                     | 62.5                     |
| Avg. Dist. to Rail [m] | 3.1                      | 1.0                      | 0.6                      | 0.6                      | 2.3                      |
| Avg. Stride Freq. [Hz] | 2.3                      | 2.5                      | 2.4                      | 2.4                      | 2.3                      |
| Avg. Stride Length [m] | 6.4                      | 7.7                      | 7.5                      | 7.4                      | 7.3                      |