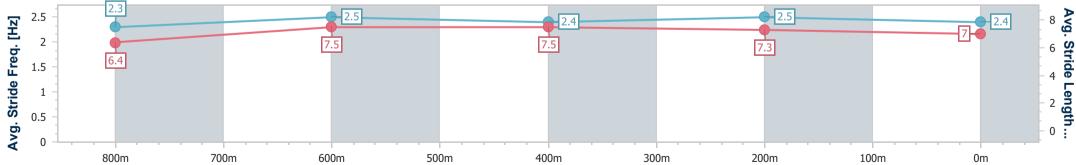

Report Created: Tue 5 November 2024 16:44 GMT+10

[] Ranking at each section and finish

-:--- No data available at this section

| Horse/Jockey Name              | Torque About Magic |   |
|--------------------------------|--------------------|---|
| Final Rank                     | 4                  | 0 |
| Fastest Section Time (Section) | 0:10.82 (800m)     | U |
| Top Speed [km/h] (Section)     | 68.8 (800m)        |   |
| Race State                     | Finished           | т |

Race 6: 123Travel BM58 Handicap - 1000m

05 November 2024 - 16:24 Track Rating: Good 4, Weather: Fine, Rail Position: +6m Entire

| Section                | Overall                  | 800m                     | 600m                     | 400m                     | 200m                     |  |  |  |  |
|------------------------|--------------------------|--------------------------|--------------------------|--------------------------|--------------------------|--|--|--|--|
| Section Times          | 0:58.28 [4]<br>(0:13.38) | 0:44.90 [6]<br>(0:10.82) | 0:34.08 [8]<br>(0:11.06) | 0:23.02 [8]<br>(0:10.99) | 0:12.03 [5]<br>(0:12.03) |  |  |  |  |
| Average Speed [km/h]   | 53.9                     | 67.3                     | 65.6                     | 65.6                     | 59.8                     |  |  |  |  |
| Top Speed [km/h]       | 68.0                     | 68.8                     | 66.7                     | 67.6                     | 63.2                     |  |  |  |  |
| Avg. Dist. to Rail [m] | 6.1                      | 2.9                      | 1.7                      | 4.6                      | 6.1                      |  |  |  |  |
| Avg. Stride Freq. [Hz] | 2.3                      | 2.5                      | 2.4                      | 2.5                      | 2.4                      |  |  |  |  |
| Avg. Stride Length [m] | 6.4                      | 7.5                      | 7.5                      | 7.3                      | 7.0                      |  |  |  |  |