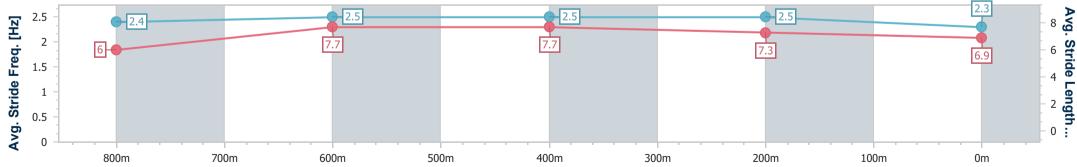

### Report Created: Tue 5 November 2024 16:44 GMT+10

[] Ranking at each section and finish

-:--- No data available at this section

| Horse/  |
|---------|
| Final F |
| Fastes  |
| Top Sp  |
| Race S  |

| orse/Jockey Name              | Targeted       |
|-------------------------------|----------------|
| inal Rank                     | 12             |
| astest Section Time (Section) | 0:10.69 (800m) |
| op Speed [km/h] (Section)     | 70.8 (800m)    |
| ace State                     | Finished       |

Race 6: 123Travel BM58 Handicap - 1000m

Page 14/14

data processed by

05 November 2024 - 16:24 Track Rating: Good 4, Weather: Fine, Rail Position: +6m Entire

| Section                | Overall                   | 800m                      | 600m                      | 400m                      | 200m                     |  |  |  |
|------------------------|---------------------------|---------------------------|---------------------------|---------------------------|--------------------------|--|--|--|
| Section Times          | 0:58.74 [12]<br>(0:13.84) | 0:44.90 [11]<br>(0:10.69) | 0:34.21 [11]<br>(0:10.82) | 0:23.39 [10]<br>(0:10.98) | 0:12.41 [7]<br>(0:12.41) |  |  |  |
| Average Speed [km/h]   | 52.1                      | 68.1                      | 67.9                      | 65.8                      | 57.9                     |  |  |  |
| Top Speed [km/h]       | 69.9                      | 70.8                      | 69.0                      | 68.1                      | 62.7                     |  |  |  |
| Avg. Dist. to Rail [m] | 6.2                       | 2.6                       | 3.7                       | 6.7                       | 6.9                      |  |  |  |
| Avg. Stride Freq. [Hz] | 2.4                       | 2.5                       | 2.5                       | 2.5                       | 2.3                      |  |  |  |
| Avg. Stride Length [m] | 6.0                       | 7.7                       | 7.7                       | 7.3                       | 6.9                      |  |  |  |