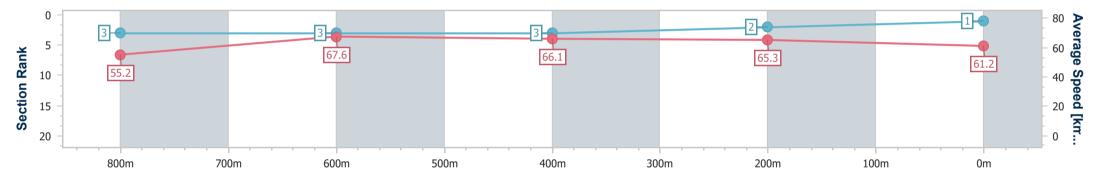

| Section                | Overall                  | 800m                     | 600m                     | 400m                     | 200m                     |  |
|------------------------|--------------------------|--------------------------|--------------------------|--------------------------|--------------------------|--|
| Section Times          | 0:57.58 [1]<br>(0:13.07) | 0:44.51 [3]<br>(0:10.73) | 0:33.78 [3]<br>(0:11.03) | 0:22.75 [3]<br>(0:10.99) | 0:11.76 [2]<br>(0:11.76) |  |
| Average Speed [km/h]   | 55.2                     | 67.6                     | 66.1                     | 65.3                     | 61.2                     |  |
| Top Speed [km/h]       | 70.0                     | 69.6                     | 66.9                     | 66.8                     | 64.2                     |  |
| Avg. Dist. to Rail [m] | 2.6                      | 2.4                      | 2.0                      | 2.3                      | 2.7                      |  |
| Avg. Stride Freq. [Hz] | 2.4                      | 2.4                      | 2.4                      | 2.4                      | 2.3                      |  |
| Avg. Stride Length [m] | 6.2                      | 7.8                      | 7.8                      | 7.6                      | 7.4                      |  |