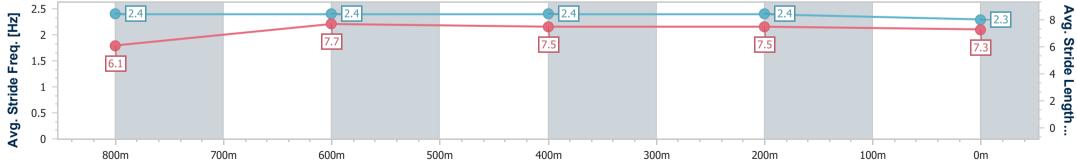

Report Created: Tue 5 November 2024 16:44 GMT+10

[] Ranking at each section and finish

-:--- No data available at this section

| Horse/Jockey Name              | Maltali        |
|--------------------------------|----------------|
| Final Rank                     | 3              |
| Fastest Section Time (Section) | 0:10.65 (800m) |
| Top Speed [km/h] (Section)     | 70.1 (Overall) |
| Race State                     | Finished       |

Race 6: 123Travel BM58 Handicap - 1000m

Page 5/14

data processed by

05 November 2024 - 16:24 Track Rating: Good 4, Weather: Fine, Rail Position: +6m Entire

| Section                | Overall                  | 800m                     | 600m                     | 400m                     | 200m                     |
|------------------------|--------------------------|--------------------------|--------------------------|--------------------------|--------------------------|
| Section Times          | 0:58.06 [3]<br>(0:13.41) | 0:44.65 [8]<br>(0:10.65) | 0:34.00 [6]<br>(0:11.12) | 0:22.88 [6]<br>(0:11.02) | 0:11.86 [4]<br>(0:11.86) |
| Average Speed [km/h]   | 53.8                     | 67.9                     | 65.4                     | 65.6                     | 60.7                     |
| Top Speed [km/h]       | 70.1                     | 70.1                     | 68.0                     | 66.6                     | 63.5                     |
| Avg. Dist. to Rail [m] | 6.1                      | 1.4                      | 2.2                      | 3.8                      | 6.0                      |
| Avg. Stride Freq. [Hz] | 2.4                      | 2.4                      | 2.4                      | 2.4                      | 2.3                      |
| Avg. Stride Length [m] | 6.1                      | 7.7                      | 7.5                      | 7.5                      | 7.3                      |