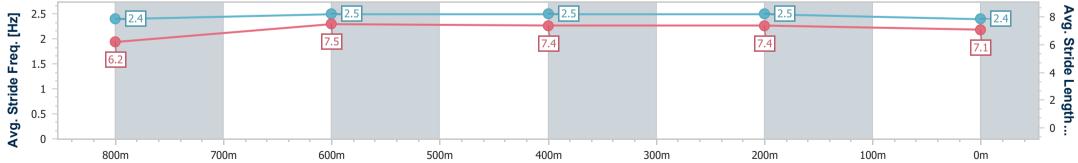

Race 6: 123Travel BM58 Handicap - 1000m

Page 4/14

data processed by

05 November 2024 - 16:24 Track Rating: Good 4, Weather: Fine, Rail Position: +6m Entire

| Section                | Overall                  | 800m                     | 600m                     | 400m                     | 200m                     |  |  |  |  |
|------------------------|--------------------------|--------------------------|--------------------------|--------------------------|--------------------------|--|--|--|--|
| Section Times          | 0:57.66 [2]<br>(0:13.06) | 0:44.60 [2]<br>(0:10.60) | 0:34.00 [2]<br>(0:10.91) | 0:23.09 [1]<br>(0:11.08) | 0:12.01 [1]<br>(0:12.01) |  |  |  |  |
| Average Speed [km/h]   | 55.0                     | 68.2                     | 65.6                     | 65.1                     | 60.0                     |  |  |  |  |
| Top Speed [km/h]       | 71.5                     | 71.5                     | 66.6                     | 66.6                     | 63.7                     |  |  |  |  |
| Avg. Dist. to Rail [m] | 1.6                      | 0.8                      | 0.8                      | 0.5                      | 1.3                      |  |  |  |  |
| Avg. Stride Freq. [Hz] | 2.4                      | 2.5                      | 2.5                      | 2.5                      | 2.4                      |  |  |  |  |
| Avg. Stride Length [m] | 6.2                      | 7.5                      | 7.4                      | 7.4                      | 7.1                      |  |  |  |  |