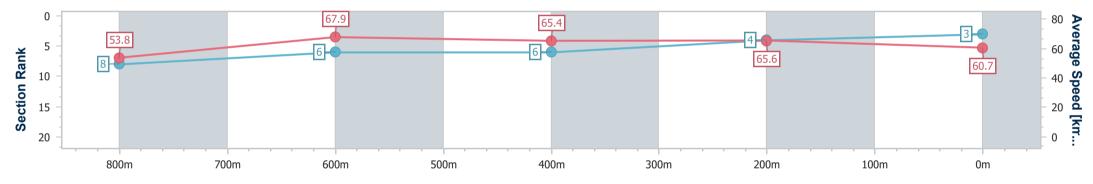

Report Created: Tue 5 November 2024 16:44 GMT+10

[] Ranking at each section and finish

-:--- No data available at this section

| Horse/Jockey Name              | Maltali        |
|--------------------------------|----------------|
| Final Rank                     | 3              |
| Fastest Section Time (Section) | 0:10.65 (800m) |
| Top Speed [km/h] (Section)     | 70.1 (Overall) |
| Race State                     | Finished       |

Race 6: 123Travel BM58 Handicap - 1000m

Page 5/14

data processed by

05 November 2024 - 16:24 Track Rating: Good 4, Weather: Fine, Rail Position: +6m Entire

| Section                | Overall                  | 800m                     | 600m                     | 400m                     | 200m                     |
|------------------------|--------------------------|--------------------------|--------------------------|--------------------------|--------------------------|
| Section Times          | 0:58.06 [3]<br>(0:13.41) | 0:44.65 [8]<br>(0:10.65) | 0:34.00 [6]<br>(0:11.12) | 0:22.88 [6]<br>(0:11.02) | 0:11.86 [4]<br>(0:11.86) |
| Average Speed [km/h]   | 53.8                     | 67.9                     | 65.4                     | 65.6                     | 60.7                     |
| Top Speed [km/h]       | 70.1                     | 70.1                     | 68.0                     | 66.6                     | 63.5                     |
| Avg. Dist. to Rail [m] | 6.1                      | 1.4                      | 2.2                      | 3.8                      | 6.0                      |
| Avg. Stride Freq. [Hz] | 2.4                      | 2.4                      | 2.4                      | 2.4                      | 2.3                      |
| Avg. Stride Length [m] | 6.1                      | 7.7                      | 7.5                      | 7.5                      | 7.3                      |