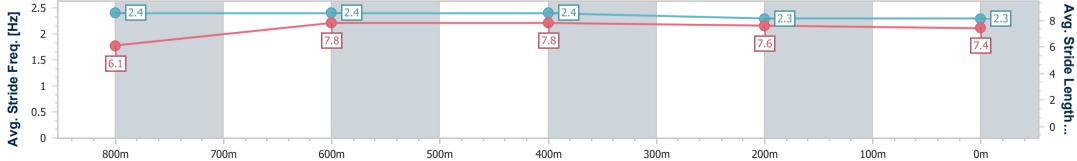

Report Created: Tue 5 November 2024 16:44 GMT+10

[] Ranking at each section and finish

-:--.- No data available at this section

NA No data available

Page 12/14

| Horse/Jockey Name<br>Final Rank                              | Step Along<br>11              | 0   | Sunshine Coast QLD Professional                                     |
|--------------------------------------------------------------|-------------------------------|-----|---------------------------------------------------------------------|
| Fastest Section Time (Section)<br>Top Speed [km/h] (Section) | 0:10.84 (800m)<br>68.5 (800m) |     | Race 6: 123Travel BM58 Handicap - 1000m<br>05 November 2024 - 16:24 |
| Race State                                                   | Finished                      | Tra | ck Rating: Good 4, Weather: Fine, Rail Position: +6m Enti           |

| Section                | Overall                   | 800m                     | 600m                     | 400m                     | 200m                      |  |  |  |  |
|------------------------|---------------------------|--------------------------|--------------------------|--------------------------|---------------------------|--|--|--|--|
| Section Times          | 0:58.67 [11]<br>(0:13.31) | 0:45.36 [5]<br>(0:10.84) | 0:34.52 [7]<br>(0:11.07) | 0:23.45 [7]<br>(0:11.35) | 0:12.10 [12]<br>(0:12.10) |  |  |  |  |
| Average Speed [km/h]   | 54.3                      | 66.8                     | 66.1                     | 63.4                     | 59.5                      |  |  |  |  |
| Top Speed [km/h]       | 67.8                      | 68.5                     | 66.7                     | 66.2                     | 61.9                      |  |  |  |  |
| Avg. Dist. to Rail [m] | 7.9                       | 3.2                      | 2.3                      | 6.6                      | 6.6                       |  |  |  |  |
| Avg. Stride Freq. [Hz] | 2.4                       | 2.4                      | 2.4                      | 2.3                      | 2.3                       |  |  |  |  |
| Avg. Stride Length [m] | 6.1                       | 7.8                      | 7.8                      | 7.6                      | 7.4                       |  |  |  |  |