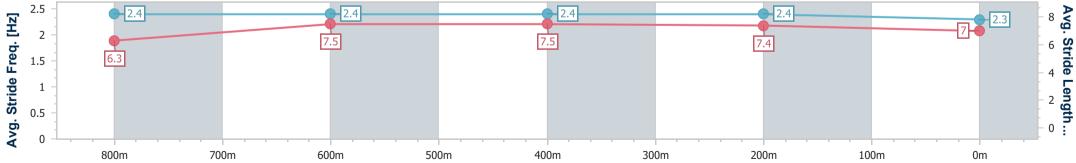

Report Created: Tue 5 November 2024 16:44 GMT+10

[] Ranking at each section and finish

-:--- No data available at this section

NA No data available

Page 11/14

|         | Final F<br>Fastes | st Section Tim<br>peed [km/h] (S | e (Section) | Star Of Kin<br>10<br>0:10.85 (80<br>68.5 (Overa<br>Finished | 0m)  |      | RACING | Track F | Race 6: 123Tra<br>05 No | Coast QLD Pr<br>avel BM58 Hand<br>ovember 2024 - 1<br>Veather: Fine, Ra | dicap - 1000m | Entire | SCTC SUNSHINE<br>COAST<br>TURF CLUB |
|---------|-------------------|----------------------------------|-------------|-------------------------------------------------------------|------|------|--------|---------|-------------------------|-------------------------------------------------------------------------|---------------|--------|-------------------------------------|
| Section |                   | Overall                          | 800m        | 600m                                                        | 400m | 200m |        |         |                         |                                                                         |               |        |                                     |

| Section Times          | 0:58.58 [10]<br>(0:13.11) | 0:45.47 [4]<br>(0:10.85) | 0:34.62 [5]<br>(0:11.05) | 0:23.57 [4]<br>(0:11.24) | 0:12.33 [6]<br>(0:12.33) |  |  |  |
|------------------------|---------------------------|--------------------------|--------------------------|--------------------------|--------------------------|--|--|--|
| verage Speed [km/h]    | 55.1                      | 66.8                     | 65.6                     | 64.1                     | 58.3                     |  |  |  |
| Top Speed [km/h]       | 68.5                      | 68.4                     | 66.4                     | 66.0                     | 62.2                     |  |  |  |
| Avg. Dist. to Rail [m] | 5.4                       | 2.7                      | 0.9                      | 5.1                      | 5.5                      |  |  |  |
| vg. Stride Freq. [Hz]  | 2.4                       | 2.4                      | 2.4                      | 2.4                      | 2.3                      |  |  |  |
| Avg. Stride Length [m] | 6.3                       | 7.5                      | 7.5                      | 7.4                      | 7.0                      |  |  |  |