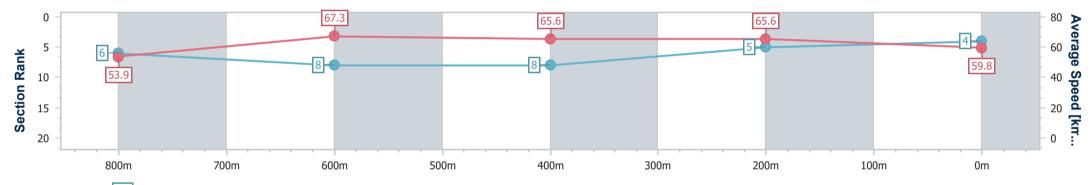

Report Created: Tue 5 November 2024 16:44 GMT+10

[] Ranking at each section and finish

-:--- No data available at this section

| Horse/Jockey Name              | Torque About Magic |   |
|--------------------------------|--------------------|---|
| Final Rank                     | 4                  | 0 |
| Fastest Section Time (Section) | 0:10.82 (800m)     | U |
| Top Speed [km/h] (Section)     | 68.8 (800m)        |   |
| Race State                     | Finished           | т |

Race 6: 123Travel BM58 Handicap - 1000m

05 November 2024 - 16:24 Track Rating: Good 4, Weather: Fine, Rail Position: +6m Entire

| Section                | Overall                  | 800m                     | 600m                     | 400m                     | 200m                     |  |  |  |  |
|------------------------|--------------------------|--------------------------|--------------------------|--------------------------|--------------------------|--|--|--|--|
| Section Times          | 0:58.28 [4]<br>(0:13.38) | 0:44.90 [6]<br>(0:10.82) | 0:34.08 [8]<br>(0:11.06) | 0:23.02 [8]<br>(0:10.99) | 0:12.03 [5]<br>(0:12.03) |  |  |  |  |
| Average Speed [km/h]   | 53.9                     | 67.3                     | 65.6                     | 65.6                     | 59.8                     |  |  |  |  |
| Top Speed [km/h]       | 68.0                     | 68.8                     | 66.7                     | 67.6                     | 63.2                     |  |  |  |  |
| Avg. Dist. to Rail [m] | 6.1                      | 2.9                      | 1.7                      | 4.6                      | 6.1                      |  |  |  |  |
| Avg. Stride Freq. [Hz] | 2.3                      | 2.5                      | 2.4                      | 2.5                      | 2.4                      |  |  |  |  |
| Avg. Stride Length [m] | 6.4                      | 7.5                      | 7.5                      | 7.3                      | 7.0                      |  |  |  |  |