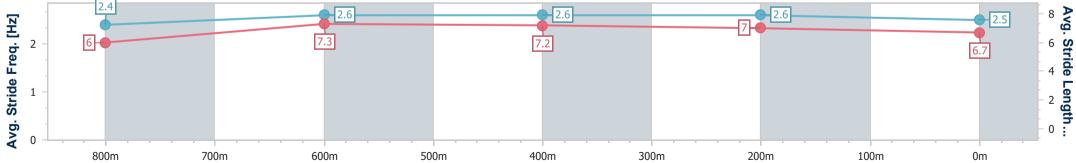

Report Created: Tue 5 November 2024 16:44 GMT+10

[] Ranking at each section and finish

-:--- No data available at this section

NA No data available

Page 6/14

| Horse/Jockey Name              | Tapis Magique  |
|--------------------------------|----------------|
| Final Rank                     | 5              |
| Fastest Section Time (Section) | 0:10.56 (800m) |
| Top Speed [km/h] (Section)     | 70.2 (800m)    |
| Race State                     | Finished       |

Race 6: 123Travel BM58 Handicap - 1000m

05 November 2024 - 16:24 Track Rating: Good 4, Weather: Fine, Rail Position: +6m Entire

| Section                | Overall                  | 800m                      | 600m                     | 400m                     | 200m                     |  |  |  |  |
|------------------------|--------------------------|---------------------------|--------------------------|--------------------------|--------------------------|--|--|--|--|
| Section Times          | 0:58.31 [5]<br>(0:13.82) | 0:44.49 [10]<br>(0:10.56) | 0:33.93 [9]<br>(0:10.94) | 0:22.99 [9]<br>(0:11.04) | 0:11.95 [8]<br>(0:11.95) |  |  |  |  |
| Average Speed [km/h]   | 52.2                     | 68.8                      | 65.6                     | 65.4                     | 60.3                     |  |  |  |  |
| Top Speed [km/h]       | 69.8                     | 70.2                      | 67.9                     | 66.8                     | 63.4                     |  |  |  |  |
| Avg. Dist. to Rail [m] | 5.0                      | 1.8                       | 0.3                      | 0.6                      | 1.0                      |  |  |  |  |
| Avg. Stride Freq. [Hz] | 2.4                      | 2.6                       | 2.6                      | 2.6                      | 2.5                      |  |  |  |  |
| Avg. Stride Length [m] | 6.0                      | 7.3                       | 7.2                      | 7.0                      | 6.7                      |  |  |  |  |