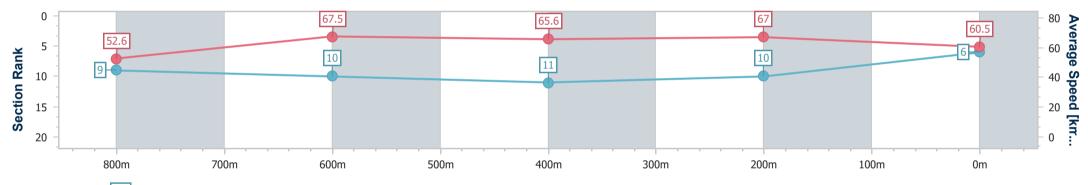

Race 6: 123Travel BM58 Handicap - 1000m

Page 8/14

data processed by

05 November 2024 - 16:24 Track Rating: Good 4, Weather: Fine, Rail Position: +6m Entire

| Section                | Overall                  | 800m                     | 600m                      | 400m                      | 200m                      |
|------------------------|--------------------------|--------------------------|---------------------------|---------------------------|---------------------------|
| Section Times          | 0:58.35 [6]<br>(0:13.73) | 0:44.62 [9]<br>(0:10.79) | 0:33.83 [10]<br>(0:11.17) | 0:22.66 [11]<br>(0:10.78) | 0:11.88 [10]<br>(0:11.88) |
| Average Speed [km/h]   | 52.6                     | 67.5                     | 65.6                      | 67.0                      | 60.5                      |
| Top Speed [km/h]       | 67.6                     | 69.7                     | 67.2                      | 67.8                      | 66.1                      |
| Avg. Dist. to Rail [m] | 8.6                      | 3.0                      | 3.4                       | 9.1                       | 10.3                      |
| Avg. Stride Freq. [Hz] | 2.2                      | 2.4                      | 2.3                       | 2.4                       | 2.3                       |
| Avg. Stride Length [m] | 6.4                      | 7.9                      | 7.8                       | 7.9                       | 7.4                       |