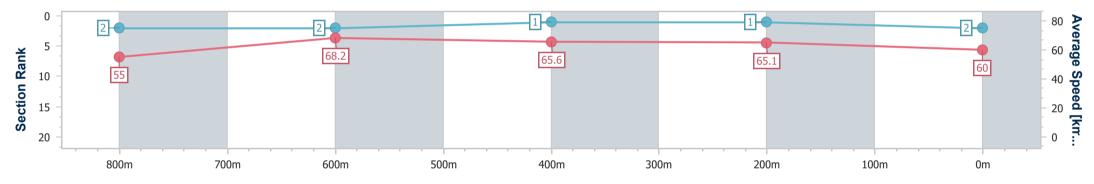

Race 6: 123Travel BM58 Handicap - 1000m

Page 4/14

data processed by

05 November 2024 - 16:24 Track Rating: Good 4, Weather: Fine, Rail Position: +6m Entire

| Section                | Overall                  | 800m                     | 600m                     | 400m                     | 200m                     |  |  |  |  |
|------------------------|--------------------------|--------------------------|--------------------------|--------------------------|--------------------------|--|--|--|--|
| Section Times          | 0:57.66 [2]<br>(0:13.06) | 0:44.60 [2]<br>(0:10.60) | 0:34.00 [2]<br>(0:10.91) | 0:23.09 [1]<br>(0:11.08) | 0:12.01 [1]<br>(0:12.01) |  |  |  |  |
| Average Speed [km/h]   | 55.0                     | 68.2                     | 65.6                     | 65.1                     | 60.0                     |  |  |  |  |
| Top Speed [km/h]       | 71.5                     | 71.5                     | 66.6                     | 66.6                     | 63.7                     |  |  |  |  |
| Avg. Dist. to Rail [m] | 1.6                      | 0.8                      | 0.8                      | 0.5                      | 1.3                      |  |  |  |  |
| Avg. Stride Freq. [Hz] | 2.4                      | 2.5                      | 2.5                      | 2.5                      | 2.4                      |  |  |  |  |
| Avg. Stride Length [m] | 6.2                      | 7.5                      | 7.4                      | 7.4                      | 7.1                      |  |  |  |  |