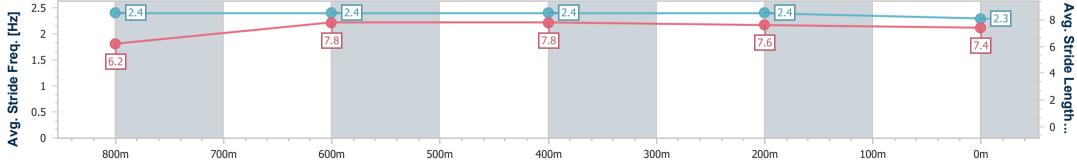

| Section                | Overall                  | 800m                     | 600m                     | 400m                     | 200m                     |  |
|------------------------|--------------------------|--------------------------|--------------------------|--------------------------|--------------------------|--|
| Section Times          | 0:57.58 [1]<br>(0:13.07) | 0:44.51 [3]<br>(0:10.73) | 0:33.78 [3]<br>(0:11.03) | 0:22.75 [3]<br>(0:10.99) | 0:11.76 [2]<br>(0:11.76) |  |
| Average Speed [km/h]   | 55.2                     | 67.6                     | 66.1                     | 65.3                     | 61.2                     |  |
| Top Speed [km/h]       | 70.0                     | 69.6                     | 66.9                     | 66.8                     | 64.2                     |  |
| Avg. Dist. to Rail [m] | 2.6                      | 2.4                      | 2.0                      | 2.3                      | 2.7                      |  |
| Avg. Stride Freq. [Hz] | 2.4                      | 2.4                      | 2.4                      | 2.4                      | 2.3                      |  |
| Avg. Stride Length [m] | 6.2                      | 7.8                      | 7.8                      | 7.6                      | 7.4                      |  |