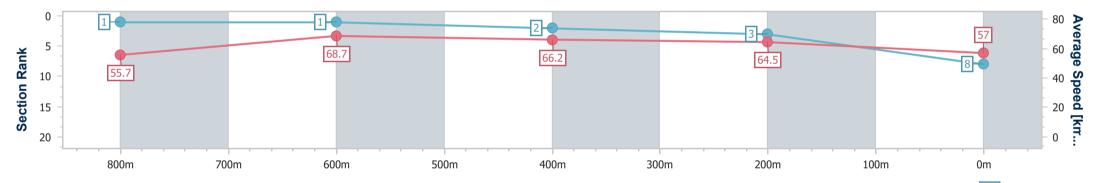

RACING GUEENSLAND

Report Created: Tue 5 November 2024 16:44 GMT+10

[] Ranking at each section and finish

-:--- No data available at this section

| Horse/Jockey Name              | Yemean         |
|--------------------------------|----------------|
| Final Rank                     | 8              |
| Fastest Section Time (Section) | 0:10.62 (800m) |
| Top Speed [km/h] (Section)     | 70.2 (800m)    |
| Race State                     | Finished       |

Race 6: 123Travel BM58 Handicap - 1000m

Page 10/14

data processed by

05 November 2024 - 16:24 Track Rating: Good 4, Weather: Fine, Rail Position: +6m Entire

| Section                | Overall                  | 800m                     | 600m                     | 400m                     | 200m                     |
|------------------------|--------------------------|--------------------------|--------------------------|--------------------------|--------------------------|
| Section Times          | 0:58.49 [8]<br>(0:12.93) | 0:45.56 [1]<br>(0:10.62) | 0:34.94 [1]<br>(0:11.13) | 0:23.81 [2]<br>(0:11.15) | 0:12.66 [3]<br>(0:12.66) |
| Average Speed [km/h]   | 55.7                     | 68.7                     | 66.2                     | 64.5                     | 57.0                     |
| Top Speed [km/h]       | 70.0                     | 70.2                     | 67.8                     | 66.2                     | 61.4                     |
| Avg. Dist. to Rail [m] | 4.1                      | 3.1                      | 4.1                      | 3.4                      | 2.8                      |
| Avg. Stride Freq. [Hz] | 2.4                      | 2.5                      | 2.5                      | 2.5                      | 2.3                      |
| Avg. Stride Length [m] | 6.4                      | 7.6                      | 7.3                      | 7.3                      | 6.7                      |