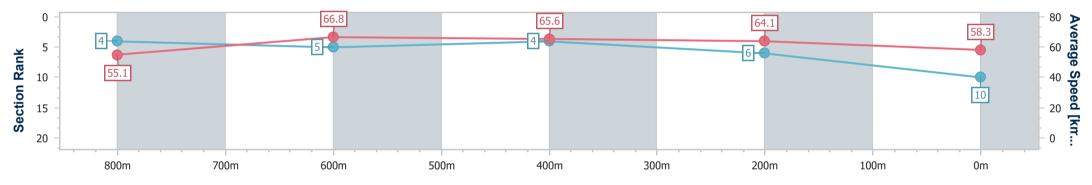

Report Created: Tue 5 November 2024 16:44 GMT+10

[] Ranking at each section and finish

-:--- No data available at this section

NA No data available

Page 11/14

|         | Final F<br>Fastes | st Section Tim<br>peed [km/h] (S | e (Section) | Star Of Kin<br>10<br>0:10.85 (80<br>68.5 (Overa<br>Finished | 0m)  |      | RACING | Track F | Race 6: 123Tra<br>05 No | Coast QLD Pr<br>avel BM58 Hand<br>ovember 2024 - 1<br>Veather: Fine, Ra | dicap - 1000m | Entire | SCTC SUNSHINE<br>COAST<br>TURF CLUB |
|---------|-------------------|----------------------------------|-------------|-------------------------------------------------------------|------|------|--------|---------|-------------------------|-------------------------------------------------------------------------|---------------|--------|-------------------------------------|
| Section |                   | Overall                          | 800m        | 600m                                                        | 400m | 200m |        |         |                         |                                                                         |               |        |                                     |

| Section Times          | 0:58.58 [10]<br>(0:13.11) | 0:45.47 [4]<br>(0:10.85) | 0:34.62 [5]<br>(0:11.05) | 0:23.57 [4]<br>(0:11.24) | 0:12.33 [6]<br>(0:12.33) |  |  |  |
|------------------------|---------------------------|--------------------------|--------------------------|--------------------------|--------------------------|--|--|--|
| verage Speed [km/h]    | 55.1                      | 66.8                     | 65.6                     | 64.1                     | 58.3                     |  |  |  |
| Top Speed [km/h]       | 68.5                      | 68.4                     | 66.4                     | 66.0                     | 62.2                     |  |  |  |
| Avg. Dist. to Rail [m] | 5.4                       | 2.7                      | 0.9                      | 5.1                      | 5.5                      |  |  |  |
| vg. Stride Freq. [Hz]  | 2.4                       | 2.4                      | 2.4                      | 2.4                      | 2.3                      |  |  |  |
| Avg. Stride Length [m] | 6.3                       | 7.5                      | 7.5                      | 7.4                      | 7.0                      |  |  |  |