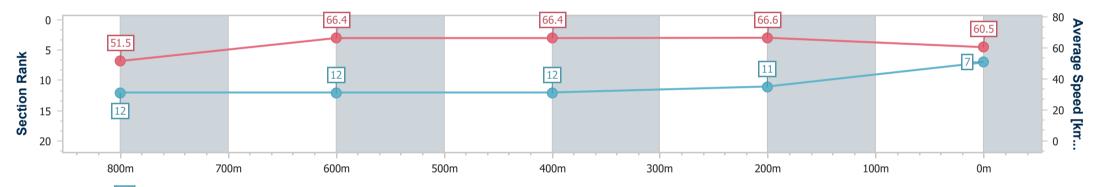

| orse/Jockey Name              | Spirit Of Storm |
|-------------------------------|-----------------|
| inal Rank                     | 7               |
| astest Section Time (Section) | 0:10.82 (600m)  |
| op Speed [km/h] (Section)     | 67.2 (400m)     |
| ace State                     | Finished        |

Race 6: 123Travel BM58 Handicap - 1000m

Page 9/14

data processed by

05 November 2024 - 16:24 Track Rating: Good 4, Weather: Fine, Rail Position: +6m Entire

| Section                | Overall                  | 800m                      | 600m                      | 400m                      | 200m                      |  |  |  |  |
|------------------------|--------------------------|---------------------------|---------------------------|---------------------------|---------------------------|--|--|--|--|
| Section Times          | 0:58.43 [7]<br>(0:14.00) | 0:44.43 [12]<br>(0:10.89) | 0:33.54 [12]<br>(0:10.82) | 0:22.72 [12]<br>(0:10.84) | 0:11.88 [11]<br>(0:11.88) |  |  |  |  |
| Average Speed [km/h]   | 51.5                     | 66.4                      | 66.4                      | 66.6                      | 60.5                      |  |  |  |  |
| Top Speed [km/h]       | 65.9                     | 67.1                      | 67.2                      | 67.2                      | 64.4                      |  |  |  |  |
| Avg. Dist. to Rail [m] | 7.3                      | 1.7                       | 0.6                       | 6.2                       | 8.8                       |  |  |  |  |
| Avg. Stride Freq. [Hz] | 2.3                      | 2.5                       | 2.5                       | 2.5                       | 2.4                       |  |  |  |  |
| Avg. Stride Length [m] | 6.0                      | 7.4                       | 7.4                       | 7.5                       | 7.1                       |  |  |  |  |