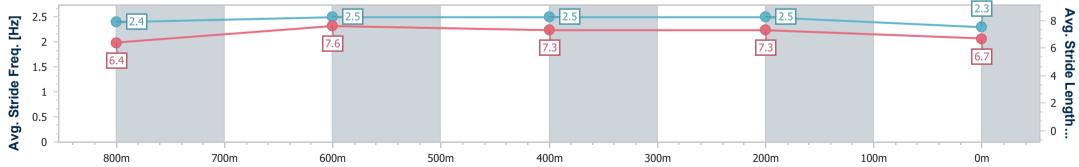

RACING GUEENSLAND

Report Created: Tue 5 November 2024 16:44 GMT+10

[] Ranking at each section and finish

-:--- No data available at this section

| Horse/Jockey Name              | Yemean         |
|--------------------------------|----------------|
| Final Rank                     | 8              |
| Fastest Section Time (Section) | 0:10.62 (800m) |
| Top Speed [km/h] (Section)     | 70.2 (800m)    |
| Race State                     | Finished       |

Race 6: 123Travel BM58 Handicap - 1000m

Page 10/14

data processed by

05 November 2024 - 16:24 Track Rating: Good 4, Weather: Fine, Rail Position: +6m Entire

| Section                | Overall                  | 800m                     | 600m                     | 400m                     | 200m                     |
|------------------------|--------------------------|--------------------------|--------------------------|--------------------------|--------------------------|
| Section Times          | 0:58.49 [8]<br>(0:12.93) | 0:45.56 [1]<br>(0:10.62) | 0:34.94 [1]<br>(0:11.13) | 0:23.81 [2]<br>(0:11.15) | 0:12.66 [3]<br>(0:12.66) |
| Average Speed [km/h]   | 55.7                     | 68.7                     | 66.2                     | 64.5                     | 57.0                     |
| Top Speed [km/h]       | 70.0                     | 70.2                     | 67.8                     | 66.2                     | 61.4                     |
| Avg. Dist. to Rail [m] | 4.1                      | 3.1                      | 4.1                      | 3.4                      | 2.8                      |
| Avg. Stride Freq. [Hz] | 2.4                      | 2.5                      | 2.5                      | 2.5                      | 2.3                      |
| Avg. Stride Length [m] | 6.4                      | 7.6                      | 7.3                      | 7.3                      | 6.7                      |