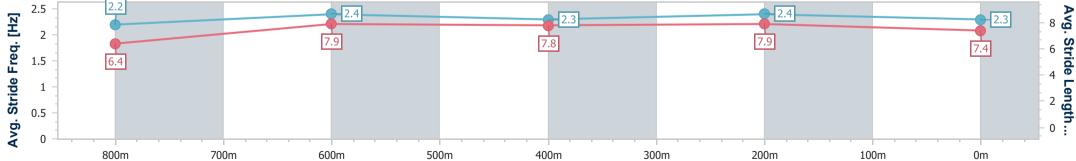

Race 6: 123Travel BM58 Handicap - 1000m

Page 8/14

data processed by

05 November 2024 - 16:24 Track Rating: Good 4, Weather: Fine, Rail Position: +6m Entire

| Section                | Overall                  | 800m                     | 600m                      | 400m                      | 200m                      |
|------------------------|--------------------------|--------------------------|---------------------------|---------------------------|---------------------------|
| Section Times          | 0:58.35 [6]<br>(0:13.73) | 0:44.62 [9]<br>(0:10.79) | 0:33.83 [10]<br>(0:11.17) | 0:22.66 [11]<br>(0:10.78) | 0:11.88 [10]<br>(0:11.88) |
| Average Speed [km/h]   | 52.6                     | 67.5                     | 65.6                      | 67.0                      | 60.5                      |
| Top Speed [km/h]       | 67.6                     | 69.7                     | 67.2                      | 67.8                      | 66.1                      |
| Avg. Dist. to Rail [m] | 8.6                      | 3.0                      | 3.4                       | 9.1                       | 10.3                      |
| Avg. Stride Freq. [Hz] | 2.2                      | 2.4                      | 2.3                       | 2.4                       | 2.3                       |
| Avg. Stride Length [m] | 6.4                      | 7.9                      | 7.8                       | 7.9                       | 7.4                       |