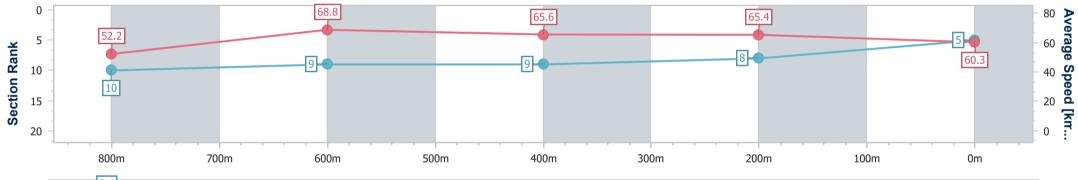

Report Created: Tue 5 November 2024 16:44 GMT+10

[] Ranking at each section and finish

-:--- No data available at this section

NA No data available

Page 6/14

| Horse/Jockey Name              | Tapis Magique  |
|--------------------------------|----------------|
| Final Rank                     | 5              |
| Fastest Section Time (Section) | 0:10.56 (800m) |
| Top Speed [km/h] (Section)     | 70.2 (800m)    |
| Race State                     | Finished       |

Race 6: 123Travel BM58 Handicap - 1000m

05 November 2024 - 16:24 Track Rating: Good 4, Weather: Fine, Rail Position: +6m Entire

| Section                | Overall                  | 800m                      | 600m                     | 400m                     | 200m                     |  |  |  |  |
|------------------------|--------------------------|---------------------------|--------------------------|--------------------------|--------------------------|--|--|--|--|
| Section Times          | 0:58.31 [5]<br>(0:13.82) | 0:44.49 [10]<br>(0:10.56) | 0:33.93 [9]<br>(0:10.94) | 0:22.99 [9]<br>(0:11.04) | 0:11.95 [8]<br>(0:11.95) |  |  |  |  |
| Average Speed [km/h]   | 52.2                     | 68.8                      | 65.6                     | 65.4                     | 60.3                     |  |  |  |  |
| Top Speed [km/h]       | 69.8                     | 70.2                      | 67.9                     | 66.8                     | 63.4                     |  |  |  |  |
| Avg. Dist. to Rail [m] | 5.0                      | 1.8                       | 0.3                      | 0.6                      | 1.0                      |  |  |  |  |
| Avg. Stride Freq. [Hz] | 2.4                      | 2.6                       | 2.6                      | 2.6                      | 2.5                      |  |  |  |  |
| Avg. Stride Length [m] | 6.0                      | 7.3                       | 7.2                      | 7.0                      | 6.7                      |  |  |  |  |