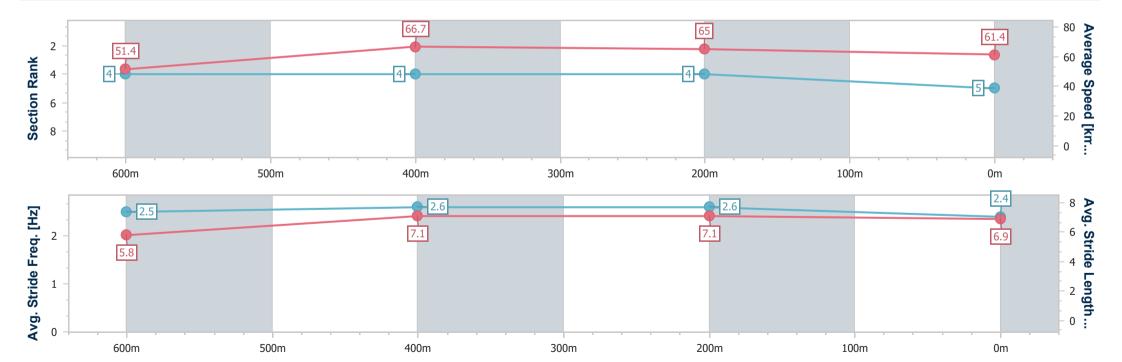

Report Created: Thu 7 November 2024 13:46 GMT+10

[] Ranking at each section and finish

-:--- No data available at this section

NA No data available

Page 5/7

| Horse/Jockey Name              | Mhasahn        |
|--------------------------------|----------------|
| Final Rank                     | 5              |
| Fastest Section Time (Section) | 0:10.57 (600m) |
| Top Speed [km/h] (Section)     | 69.3 (600m)    |
| Race State                     | Finished       |

Race 2: SCHWEPPES QTIS Two-Years-Old Maiden Plate - 800m

07 November 2024 - 13:22

Track Rating: Good 4, Weather: Fine, Rail Position: +10m Entire

| Section                | Overall                  | 600m                     | 400m                     | 200m                     |  |  |  |  |
|------------------------|--------------------------|--------------------------|--------------------------|--------------------------|--|--|--|--|
| Section Times          | 0:47.16 [5]<br>(0:13.98) | 0:33.18 [4]<br>(0:10.57) | 0:22.61 [4]<br>(0:10.89) | 0:11.72 [4]<br>(0:11.72) |  |  |  |  |
| Average Speed [km/h]   | 51.4                     | 66.7                     | 65.0                     | 61.4                     |  |  |  |  |
| Top Speed [km/h]       | 68.9                     | 69.3                     | 66.5                     | 64.1                     |  |  |  |  |
| Avg. Dist. to Rail [m] | 1.9                      | 5.1                      | 5.0                      | 4.9                      |  |  |  |  |
| Avg. Stride Freq. [Hz] | 2.5                      | 2.6                      | 2.6                      | 2.4                      |  |  |  |  |
| Avg. Stride Length [m] | 5.8                      | 7.1                      | 7.1                      | 6.9                      |  |  |  |  |