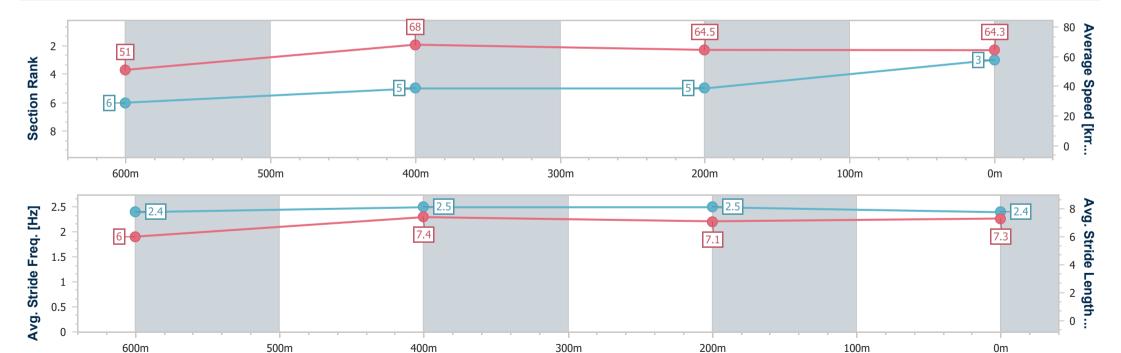

Race 2: SCHWEPPES QTIS Two-Years-Old Maiden Plate - 800m

07 November 2024 - 13:22

Track Rating: Good 4, Weather: Fine, Rail Position: +10m Entire

| Section                | Overall                  | 600m                     | 400m                     | 200m                     |  |  |  |  |
|------------------------|--------------------------|--------------------------|--------------------------|--------------------------|--|--|--|--|
| Section Times          | 0:46.90 [3]<br>(0:14.05) | 0:32.85 [6]<br>(0:10.57) | 0:22.28 [5]<br>(0:11.08) | 0:11.20 [5]<br>(0:11.20) |  |  |  |  |
| Average Speed [km/h]   | 51.0                     | 68.0                     | 64.5                     | 64.3                     |  |  |  |  |
| Top Speed [km/h]       | 68.3                     | 69.2                     | 66.5                     | 65.1                     |  |  |  |  |
| Avg. Dist. to Rail [m] | 1.4                      | 1.0                      | 1.1                      | 1.6                      |  |  |  |  |
| Avg. Stride Freq. [Hz] | 2.4                      | 2.5                      | 2.5                      | 2.4                      |  |  |  |  |
| Avg. Stride Length [m] | 6.0                      | 7.4                      | 7.1                      | 7.3                      |  |  |  |  |