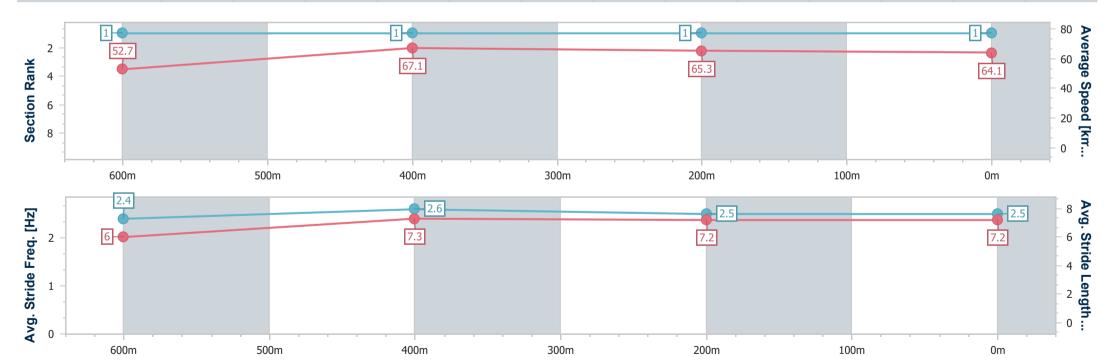

Race 2: SCHWEPPES QTIS Two-Years-Old Maiden Plate - 800m

07 November 2024 - 13:22

Track Rating: Good 4, Weather: Fine, Rail Position: +10m Entire

| Section                | Overall                  | 600m                     | 400m                     | 200m                     |  |  |  |  |
|------------------------|--------------------------|--------------------------|--------------------------|--------------------------|--|--|--|--|
| Section Times          | 0:46.35 [1]<br>(0:13.64) | 0:32.71 [1]<br>(0:10.60) | 0:22.11 [1]<br>(0:10.92) | 0:11.19 [1]<br>(0:11.19) |  |  |  |  |
| Average Speed [km/h]   | 52.7                     | 67.1                     | 65.3                     | 64.1                     |  |  |  |  |
| Top Speed [km/h]       | 69.4                     | 69.4                     | 66.1                     | 65.3                     |  |  |  |  |
| Avg. Dist. to Rail [m] | 2.7                      | 2.5                      | 3.7                      | 3.2                      |  |  |  |  |
| Avg. Stride Freq. [Hz] | 2.4                      | 2.6                      | 2.5                      | 2.5                      |  |  |  |  |
| Avg. Stride Length [m] | 6.0                      | 7.3                      | 7.2                      | 7.2                      |  |  |  |  |