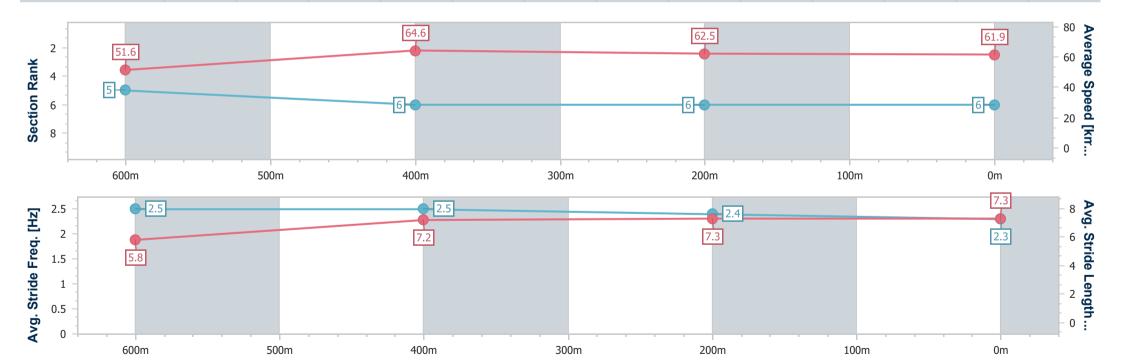

Race 2: SCHWEPPES QTIS Two-Years-Old Maiden Plate - 800m

07 November 2024 - 13:22

Track Rating: Good 4, Weather: Fine, Rail Position: +10m Entire

| Section                | Overall                  | 600m                     | 400m                     | 200m                     |
|------------------------|--------------------------|--------------------------|--------------------------|--------------------------|
| Section Times          | 0:47.98 [6]<br>(0:13.99) | 0:33.99 [5]<br>(0:11.01) | 0:22.98 [6]<br>(0:11.36) | 0:11.62 [6]<br>(0:11.62) |
| Average Speed [km/h]   | 51.6                     | 64.6                     | 62.5                     | 61.9                     |
| Top Speed [km/h]       | 68.0                     | 68.7                     | 63.3                     | 62.9                     |
| Avg. Dist. to Rail [m] | 1.0                      | 2.8                      | 3.0                      | 0.8                      |
| Avg. Stride Freq. [Hz] | 2.5                      | 2.5                      | 2.4                      | 2.3                      |
| Avg. Stride Length [m] | 5.8                      | 7.2                      | 7.3                      | 7.3                      |