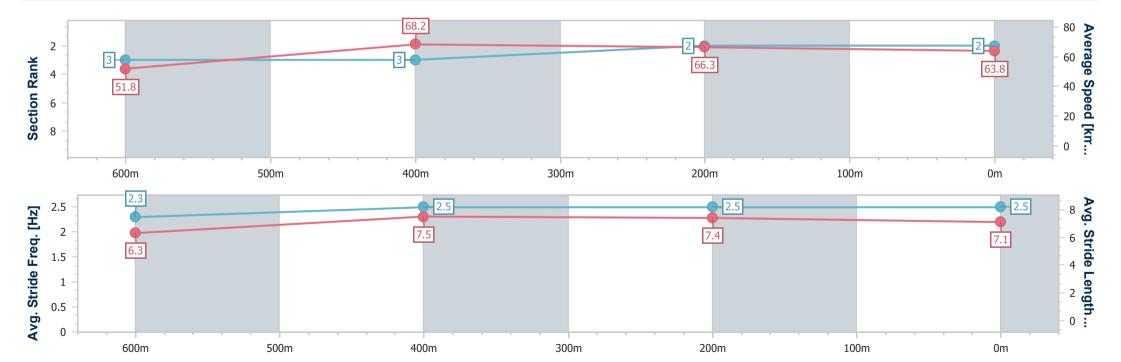

Race 2: SCHWEPPES QTIS Two-Years-Old Maiden Plate - 800m

07 November 2024 - 13:22

Track Rating: Good 4, Weather: Fine, Rail Position: +10m Entire

| Section                | Overall                  | 600m                     | 400m                     | 200m                     |  |
|------------------------|--------------------------|--------------------------|--------------------------|--------------------------|--|
| Section Times          | 0:46.48 [2]<br>(0:13.89) | 0:32.59 [3]<br>(0:10.46) | 0:22.13 [3]<br>(0:10.83) | 0:11.30 [2]<br>(0:11.30) |  |
| Average Speed [km/h]   | 51.8                     | 68.2                     | 66.3                     | 63.8                     |  |
| Top Speed [km/h]       | 68.1                     | 69.4                     | 67.2                     | 65.7                     |  |
| Avg. Dist. to Rail [m] | 0.6                      | 1.9                      | 1.1                      | 0.6                      |  |
| Avg. Stride Freq. [Hz] | 2.3                      | 2.5                      | 2.5                      | 2.5                      |  |
| Avg. Stride Length [m] | 6.3                      | 7.5                      | 7.4                      | 7.1                      |  |