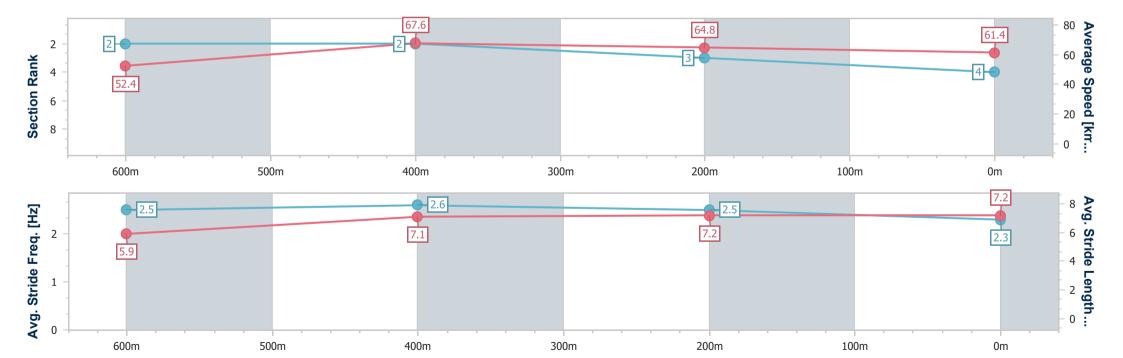

Race 2: SCHWEPPES QTIS Two-Years-Old Maiden Plate - 800m

07 November 2024 - 13:22

Track Rating: Good 4, Weather: Fine, Rail Position: +10m Entire

| Section                | Overall                  | 600m                     | 400m                     | 200m                     |
|------------------------|--------------------------|--------------------------|--------------------------|--------------------------|
| Section Times          | 0:47.09 [4]<br>(0:13.77) | 0:33.32 [2]<br>(0:10.55) | 0:22.77 [2]<br>(0:11.05) | 0:11.72 [3]<br>(0:11.72) |
| Average Speed [km/h]   | 52.4                     | 67.6                     | 64.8                     | 61.4                     |
| Top Speed [km/h]       | 68.0                     | 69.5                     | 66.1                     | 64.0                     |
| Avg. Dist. to Rail [m] | 2.2                      | 1.5                      | 2.5                      | 1.9                      |
| Avg. Stride Freq. [Hz] | 2.5                      | 2.6                      | 2.5                      | 2.3                      |
| Avg. Stride Length [m] | 5.9                      | 7.1                      | 7.2                      | 7.2                      |