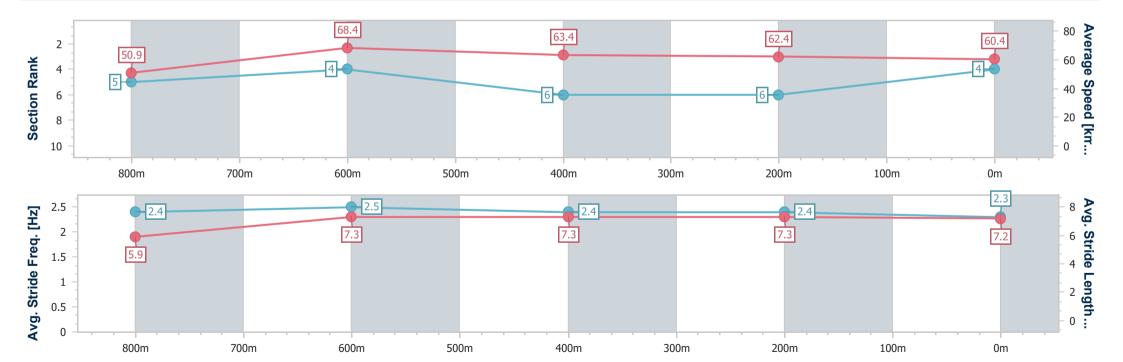

## Race 3: SHERRIN RENTALS Class 2 Plate - 1000m

16 November 2024 - 19:17

Track Rating: Good 4, Weather: Windy, Rail Position: +3m Entire

| Section                | Overall                  | 800m                     | 600m                     | 400m                     | 200m                     |
|------------------------|--------------------------|--------------------------|--------------------------|--------------------------|--------------------------|
| Section Times          | 1:00.05 [4]<br>(0:14.28) | 0:45.77 [5]<br>(0:10.68) | 0:35.09 [4]<br>(0:11.61) | 0:23.48 [6]<br>(0:11.55) | 0:11.93 [6]<br>(0:11.93) |
| Average Speed [km/h]   | 50.9                     | 68.4                     | 63.4                     | 62.4                     | 60.4                     |
| Top Speed [km/h]       | 68.2                     | 72.2                     | 66.4                     | 64.3                     | 62.4                     |
| Avg. Dist. to Rail [m] | 6.6                      | 5.2                      | 4.6                      | 1.4                      | 1.5                      |
| Avg. Stride Freq. [Hz] | 2.4                      | 2.5                      | 2.4                      | 2.4                      | 2.3                      |
| Avg. Stride Length [m] | 5.9                      | 7.3                      | 7.3                      | 7.3                      | 7.2                      |

Report Created: Sat 16 November 2024 20:35 GMT+10

[] Ranking at each section and finish

-:--- No data available at this section

NA No data available

Page 5/7