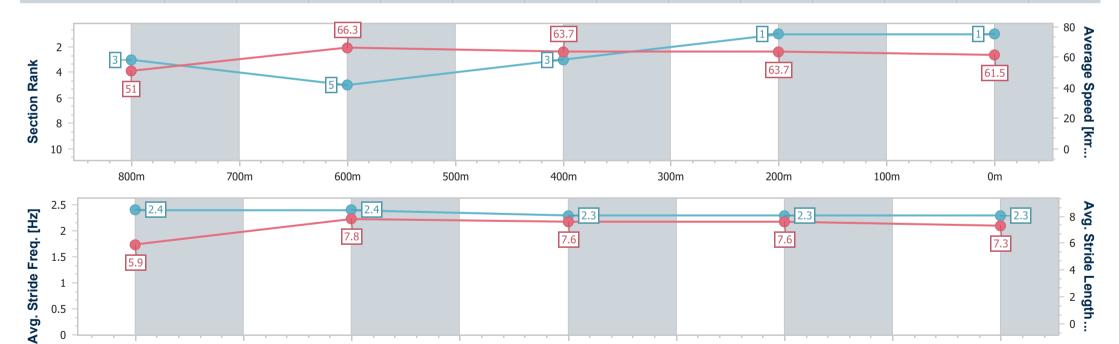

# Race 3: SHERRIN RENTALS Class 2 Plate - 1000m

16 November 2024 - 19:17

Track Rating: Good 4, Weather: Windy, Rail Position: +3m Entire

| Section                | Overall                  | 800m                     | 600m                     | 400m                     | 200n                     |
|------------------------|--------------------------|--------------------------|--------------------------|--------------------------|--------------------------|
| Section Times          | 0:59.20 [1]<br>(0:14.13) | 0:45.07 [3]<br>(0:10.86) | 0:34.21 [5]<br>(0:11.24) | 0:22.97 [3]<br>(0:11.30) | 0:11.67 [1]<br>(0:11.67) |
| Average Speed [km/h]   | 51.0                     | 66.3                     | 63.7                     | 63.7                     | 61.5                     |
| Top Speed [km/h]       | 67.5                     | 67.9                     | 65.9                     | 65.3                     | 63.8                     |
| Avg. Dist. to Rail [m] | 2.9                      | 0.4                      | 1.4                      | 1.2                      | 1.8                      |
| Avg. Stride Freq. [Hz] | 2.4                      | 2.4                      | 2.3                      | 2.3                      | 2.3                      |
| Avg. Stride Length [m] | 5.9                      | 7.8                      | 7.6                      | 7.6                      | 7.3                      |

400m

300m

200m

Report Created: Sat 16 November 2024 20:35 GMT+10

700m

600m

500m

[] Ranking at each section and finish