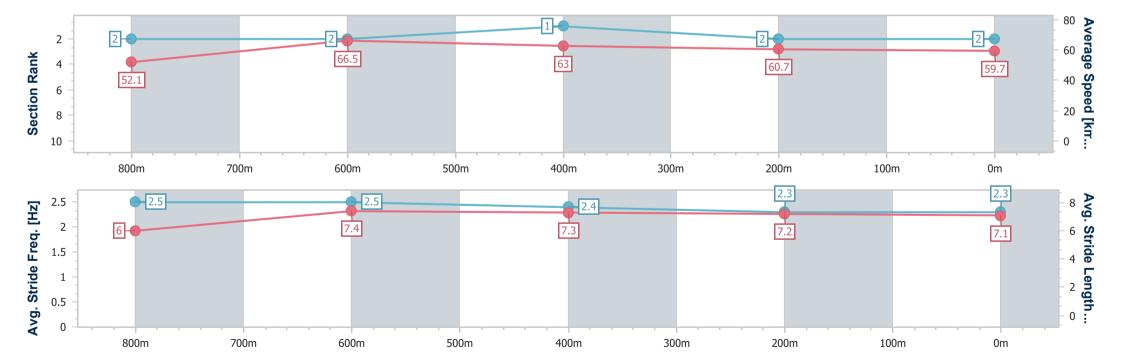

# Race 3: SHERRIN RENTALS Class 2 Plate - 1000m

16 November 2024 - 19:17

Track Rating: Good 4, Weather: Windy, Rail Position: +3m Entire

| Section                | Overall                  | 800m                     | 600m                     | 400m                     | 200m                     |
|------------------------|--------------------------|--------------------------|--------------------------|--------------------------|--------------------------|
| Section Times          | 0:59.95 [2]<br>(0:13.80) | 0:46.15 [2]<br>(0:10.82) | 0:35.33 [2]<br>(0:11.42) | 0:23.91 [1]<br>(0:11.84) | 0:12.07 [2]<br>(0:12.07) |
| Average Speed [km/h]   | 52.1                     | 66.5                     | 63.0                     | 60.7                     | 59.7                     |
| Top Speed [km/h]       | 67.5                     | 68.5                     | 65.7                     | 62.0                     | 61.2                     |
| Avg. Dist. to Rail [m] | 1.3                      | 0.7                      | 0.6                      | 0.4                      | 0.2                      |
| Avg. Stride Freq. [Hz] | 2.5                      | 2.5                      | 2.4                      | 2.3                      | 2.3                      |
| Avg. Stride Length [m] | 6.0                      | 7.4                      | 7.3                      | 7.2                      | 7.1                      |

Report Created: Sat 16 November 2024 20:35 GMT+10

[] Ranking at each section and finish

-:--- No data available at this section

NA No data available