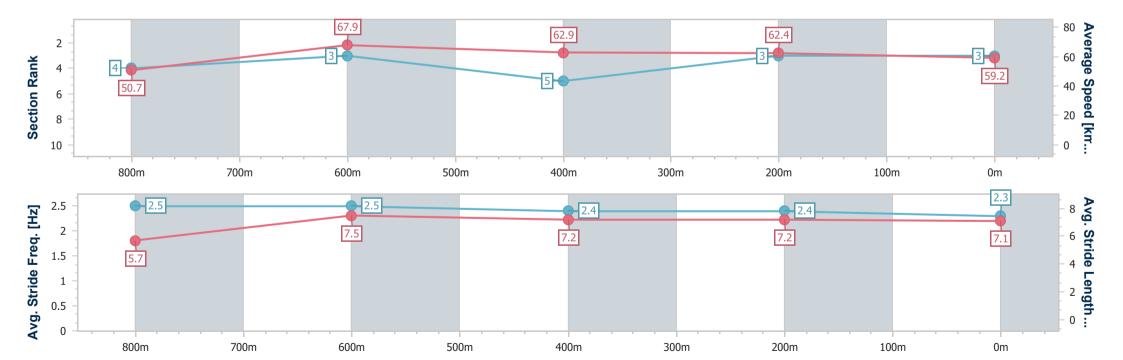

# Race 3: SHERRIN RENTALS Class 2 Plate - 1000m

16 November 2024 - 19:17

Track Rating: Good 4, Weather: Windy, Rail Position: +3m Entire

| Section                | Overall                  | 800m                     | 600m                     | 400m                     | 200m                     |
|------------------------|--------------------------|--------------------------|--------------------------|--------------------------|--------------------------|
| Section Times          | 1:00.04 [3]<br>(0:14.14) | 0:45.90 [4]<br>(0:10.63) | 0:35.27 [3]<br>(0:11.63) | 0:23.64 [5]<br>(0:11.50) | 0:12.14 [3]<br>(0:12.14) |
| Average Speed [km/h]   | 50.7                     | 67.9                     | 62.9                     | 62.4                     | 59.2                     |
| Top Speed [km/h]       | 68.2                     | 70.6                     | 65.6                     | 63.4                     | 61.4                     |
| Avg. Dist. to Rail [m] | 3.2                      | 1.6                      | 2.5                      | 0.7                      | 0.5                      |
| Avg. Stride Freq. [Hz] | 2.5                      | 2.5                      | 2.4                      | 2.4                      | 2.3                      |
| Avg. Stride Length [m] | 5.7                      | 7.5                      | 7.2                      | 7.2                      | 7.1                      |

Report Created: Sat 16 November 2024 20:35 GMT+10

[] Ranking at each section and finish

-:--- No data available at this section

NA No data available