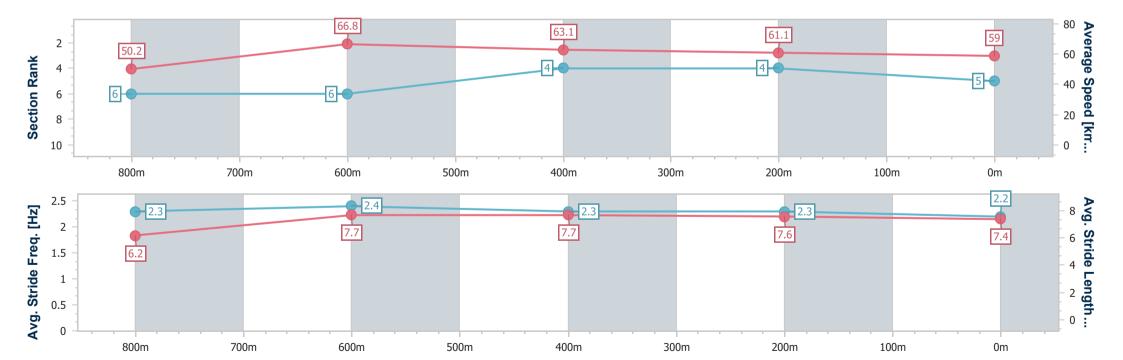

# Race 3: SHERRIN RENTALS Class 2 Plate - 1000m

16 November 2024 - 19:17

Track Rating: Good 4, Weather: Windy, Rail Position: +3m Entire

| Section                | Overall                  | 800m                     | 600m                     | 400m                     | 200                      |
|------------------------|--------------------------|--------------------------|--------------------------|--------------------------|--------------------------|
| Section Times          | 1:00.26 [5]<br>(0:14.33) | 0:45.93 [6]<br>(0:10.72) | 0:35.21 [6]<br>(0:11.29) | 0:23.92 [4]<br>(0:11.72) | 0:12.20 [4]<br>(0:12.20) |
| Average Speed [km/h]   | 50.2                     | 66.8                     | 63.1                     | 61.1                     | 59.0                     |
| Top Speed [km/h]       | 66.7                     | 68.5                     | 65.2                     | 62.4                     | 60.6                     |
| Avg. Dist. to Rail [m] | 2.4                      | 1.7                      | 2.3                      | 0.7                      | 1.9                      |
| Avg. Stride Freq. [Hz] | 2.3                      | 2.4                      | 2.3                      | 2.3                      | 2.2                      |
| Avg. Stride Length [m] | 6.2                      | 7.7                      | 7.7                      | 7.6                      | 7.4                      |