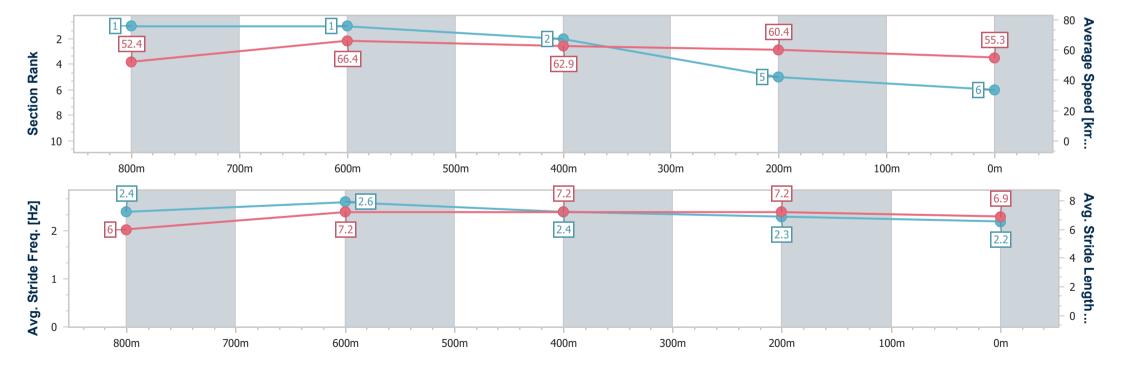

# Race 3: SHERRIN RENTALS Class 2 Plate - 1000m

16 November 2024 - 19:17

Track Rating: Good 4, Weather: Windy, Rail Position: +3m Entire

| Section                | Overall                  | 800m                     | 600m                     | 400m                     | 200m                     |
|------------------------|--------------------------|--------------------------|--------------------------|--------------------------|--------------------------|
| Section Times          | 1:01.08 [6]<br>(0:13.73) | 0:47.35 [1]<br>(0:10.87) | 0:36.48 [1]<br>(0:11.52) | 0:24.96 [2]<br>(0:11.97) | 0:12.99 [5]<br>(0:12.99) |
| Average Speed [km/h]   | 52.4                     | 66.4                     | 62.9                     | 60.4                     | 55.3                     |
| Top Speed [km/h]       | 67.7                     | 68.7                     | 65.7                     | 62.6                     | 57.6                     |
| Avg. Dist. to Rail [m] | 2.9                      | 0.8                      | 1.2                      | 2.0                      | 1.6                      |
| Avg. Stride Freq. [Hz] | 2.4                      | 2.6                      | 2.4                      | 2.3                      | 2.2                      |
| Avg. Stride Length [m] | 6.0                      | 7.2                      | 7.2                      | 7.2                      | 6.9                      |