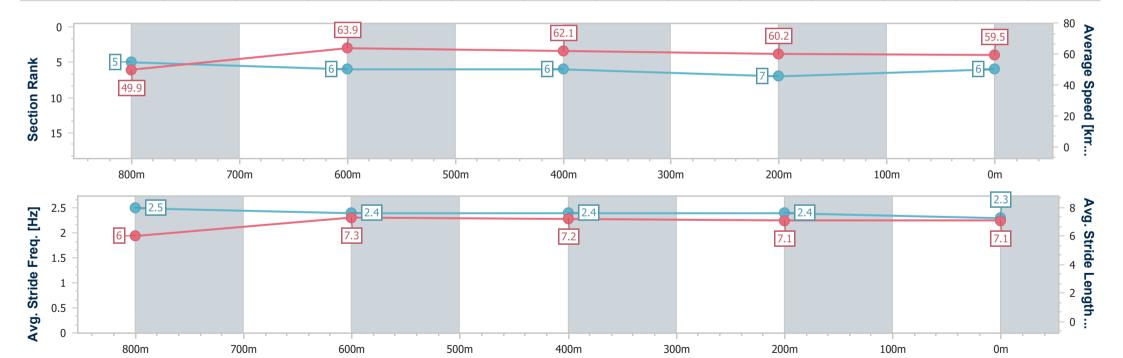

### Race 4: BARRIER REEF POOLS Maiden Plate - 1000m

16 November 2024 - 19:55

Track Rating: Good 4, Weather: Windy, Rail Position: +3m Entire

| Section                | Overall                  | 800m                     | 600m                     | 400m                     | 200m                     |
|------------------------|--------------------------|--------------------------|--------------------------|--------------------------|--------------------------|
| Section Times          | 1:01.46 [6]<br>(0:14.48) | 0:46.98 [5]<br>(0:11.32) | 0:35.66 [6]<br>(0:11.65) | 0:24.01 [6]<br>(0:11.92) | 0:12.09 [7]<br>(0:12.09) |
| Average Speed [km/h]   | 49.9                     | 63.9                     | 62.1                     | 60.2                     | 59.5                     |
| Top Speed [km/h]       | 66.3                     | 65.2                     | 64.4                     | 61.9                     | 60.2                     |
| Avg. Dist. to Rail [m] | 2.9                      | 1.1                      | 1.1                      | 1.5                      | 0.7                      |
| Avg. Stride Freq. [Hz] | 2.5                      | 2.4                      | 2.4                      | 2.4                      | 2.3                      |
| Avg. Stride Length [m] | 6.0                      | 7.3                      | 7.2                      | 7.1                      | 7.1                      |

Report Created: Sat 16 November 2024 21:18 GMT+10

[] Ranking at each section and finish

-:--- No data available at this section

NA No data available

Page 8/14