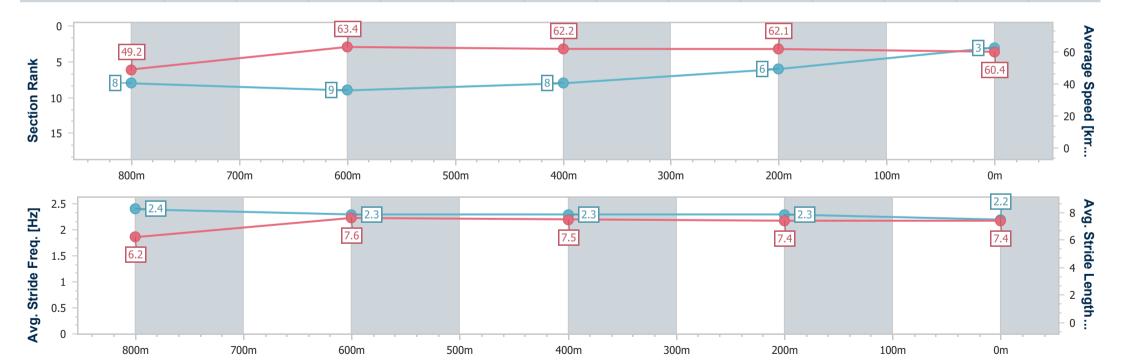

# Horse/Jockey Name Final Rank 9 Fastest Section Time (Section) Top Speed [km/h] (Section) Race State Towers Hill 9 6:11.37 (800m) 6:5.8 (Overall) Finished

### Race 4: BARRIER REEF POOLS Maiden Plate - 1000m

16 November 2024 - 19:55

Track Rating: Good 4, Weather: Windy, Rail Position: +3m Entire

| Section                      | Overall                  | 800m                      | 600m                     | 400m                     | 200m                     |      |    |     |      |      |    |                                   |
|------------------------------|--------------------------|---------------------------|--------------------------|--------------------------|--------------------------|------|----|-----|------|------|----|-----------------------------------|
| Section Times                | 1:01.63 [9]<br>(0:14.85) | 0:46.78 [10]<br>(0:11.37) | 0:35.41 [8]<br>(0:11.61) | 0:23.80 [9]<br>(0:11.78) | 0:12.02 [8]<br>(0:12.02) |      |    |     |      |      |    |                                   |
| Average Speed [km/h]         | 49.2                     | 63.8                      | 62.1                     | 61.3                     | 60.1                     |      |    |     |      |      |    |                                   |
| Top Speed [km/h]             | 65.8                     | 65.8                      | 63.6                     | 62.2                     | 61.3                     |      |    |     |      |      |    |                                   |
| Avg. Dist. to Rail [m]       | 6.5                      | 1.0                       | 0.2                      | 1.7                      | 1.7                      |      |    |     |      |      |    |                                   |
| Avg. Stride Freq. [Hz]       | 2.6                      | 2.6                       | 2.5                      | 2.6                      | 2.5                      |      |    |     |      |      |    |                                   |
| Avg. Stride Length [m]       | 5.7                      | 6.9                       | 6.9                      | 6.7                      | 6.6                      |      |    |     |      |      |    |                                   |
| 0 - 49.2<br>5 - 10 - 10 - 10 |                          |                           | 63.8                     |                          |                          | 9    |    |     | 8    |      | 9  | 80<br>- 60<br>- 40<br>- 20<br>- 0 |
| 800m                         | 70                       | 00m                       | 600m                     | 50                       | 00m                      | 400m | 30 | 00m | 200m | 100m | 0m |                                   |
| 2.6                          |                          |                           | 2.6                      |                          |                          |      |    |     | 2.6  |      |    | - 8                               |