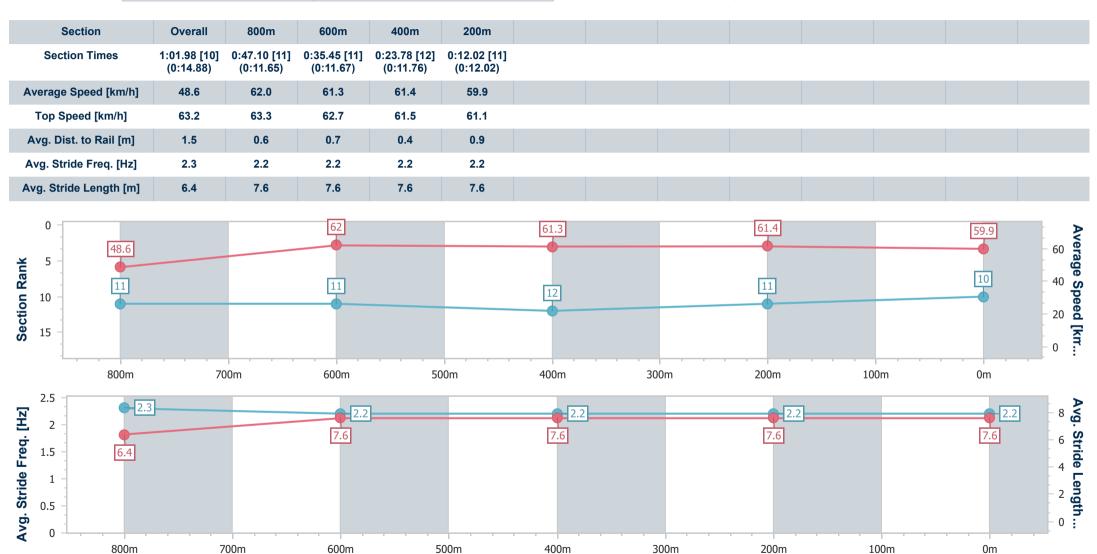

### Race 4: BARRIER REEF POOLS Maiden Plate - 1000m

16 November 2024 - 19:55

Track Rating: Good 4, Weather: Windy, Rail Position: +3m Entire

| Section                | Overall                  | 800m                     | 600m                     | 400m                     | 200n                     |
|------------------------|--------------------------|--------------------------|--------------------------|--------------------------|--------------------------|
| Section Times          | 1:00.34 [1]<br>(0:14.14) | 0:46.20 [2]<br>(0:10.85) | 0:35.35 [2]<br>(0:11.22) | 0:24.13 [2]<br>(0:11.89) | 0:12.24 [1]<br>(0:12.24) |
| Average Speed [km/h]   | 51.6                     | 66.8                     | 64.0                     | 60.6                     | 58.9                     |
| Top Speed [km/h]       | 68.8                     | 69.0                     | 67.1                     | 62.1                     | 60.4                     |
| Avg. Dist. to Rail [m] | 3.7                      | 2.0                      | 0.6                      | 1.1                      | 0.8                      |
| Avg. Stride Freq. [Hz] | 2.4                      | 2.4                      | 2.3                      | 2.2                      | 2.2                      |
| Avg. Stride Length [m] | 6.6                      | 7.8                      | 7.7                      | 7.5                      | 7.4                      |