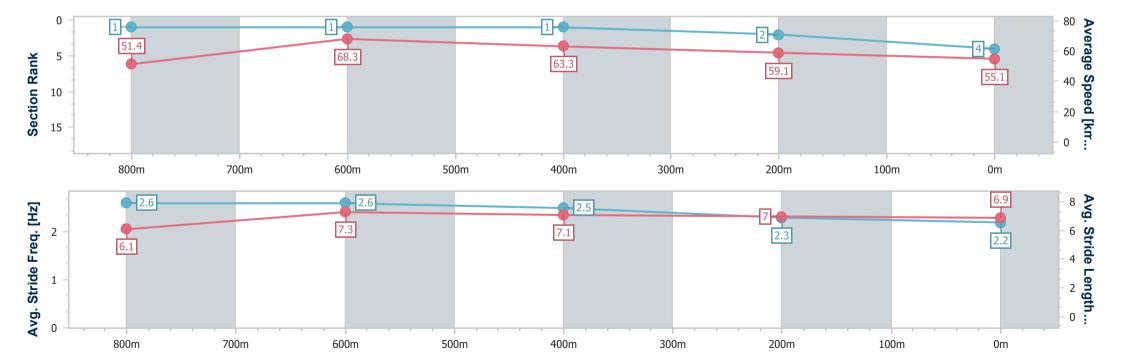

# Horse/Jockey Name Final Rank Fastest Section Time (Section) Top Speed [km/h] (Section) Race State Jerobi 4 68.7 (800m) Finished

### Race 4: BARRIER REEF POOLS Maiden Plate - 1000m

16 November 2024 - 19:55

Track Rating: Good 4, Weather: Windy, Rail Position: +3m Entire

| Section                | Overall                  | 800m                     | 600m                     | 400m                     | 200m                     |
|------------------------|--------------------------|--------------------------|--------------------------|--------------------------|--------------------------|
| Section Times          | 1:01.27 [4]<br>(0:14.02) | 0:47.25 [1]<br>(0:10.61) | 0:36.64 [1]<br>(0:11.37) | 0:25.27 [1]<br>(0:12.23) | 0:13.04 [2]<br>(0:13.04) |
| Average Speed [km/h]   | 51.4                     | 68.3                     | 63.3                     | 59.1                     | 55.1                     |
| Top Speed [km/h]       | 68.3                     | 68.7                     | 65.9                     | 61.6                     | 57.3                     |
| Avg. Dist. to Rail [m] | 1.1                      | 1.2                      | 0.7                      | 0.7                      | 0.9                      |
| Avg. Stride Freq. [Hz] | 2.6                      | 2.6                      | 2.5                      | 2.3                      | 2.2                      |
| Avg. Stride Length [m] | 6.1                      | 7.3                      | 7.1                      | 7.0                      | 6.9                      |