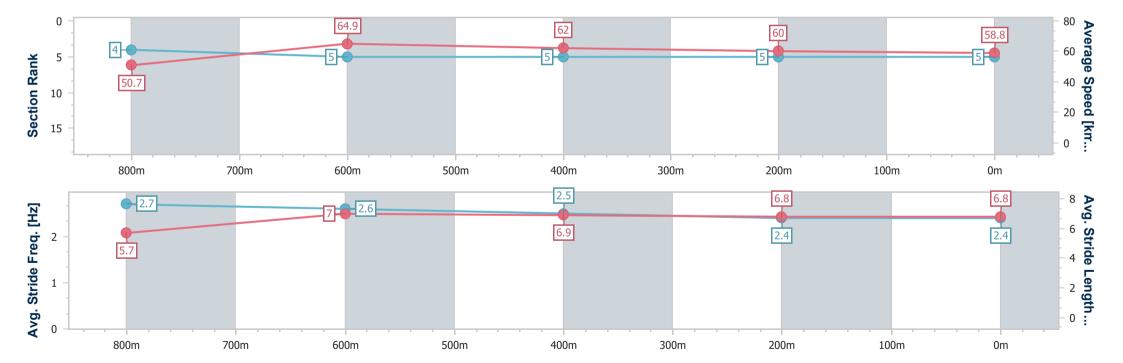

### Race 4: BARRIER REEF POOLS Maiden Plate - 1000m

16 November 2024 - 19:55

Track Rating: Good 4, Weather: Windy, Rail Position: +3m Entire

| Section                | Overall                  | 800m                     | 600m                     | 400m                     | 200n                     |
|------------------------|--------------------------|--------------------------|--------------------------|--------------------------|--------------------------|
| Section Times          | 1:01.27 [5]<br>(0:14.38) | 0:46.89 [4]<br>(0:11.17) | 0:35.72 [5]<br>(0:11.50) | 0:24.22 [5]<br>(0:11.99) | 0:12.23 [5]<br>(0:12.23) |
| Average Speed [km/h]   | 50.7                     | 64.9                     | 62.0                     | 60.0                     | 58.8                     |
| Top Speed [km/h]       | 66.2                     | 67.6                     | 64.6                     | 61.6                     | 60.1                     |
| Avg. Dist. to Rail [m] | 3.8                      | 1.4                      | 1.5                      | 0.5                      | 0.9                      |
| Avg. Stride Freq. [Hz] | 2.7                      | 2.6                      | 2.5                      | 2.4                      | 2.4                      |
| Avg. Stride Length [m] | 5.7                      | 7.0                      | 6.9                      | 6.8                      | 6.8                      |

Report Created: Sat 16 November 2024 21:18 GMT+10

[] Ranking at each section and finish

-:--- No data available at this section

NA No data available

Page 7/14