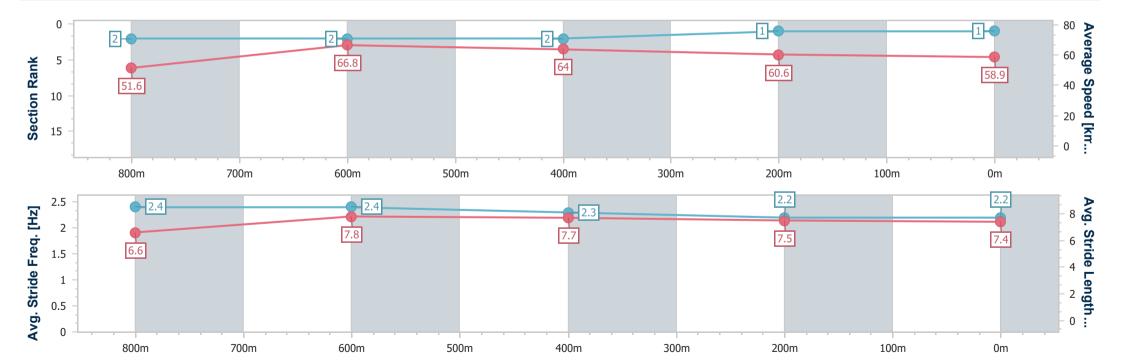

# Horse/Jockey Name Final Rank Fastest Section Time (Section) Top Speed [km/h] (Section) Race State Jacka Stands Alone 1 0:10.85 (800m) 69.0 (800m) Finished

### Race 4: BARRIER REEF POOLS Maiden Plate - 1000m

16 November 2024 - 19:55

Track Rating: Good 4, Weather: Windy, Rail Position: +3m Entire

| Section                | Overall                  | 800m                     | 600m                     | 400m                     | 200n                     |
|------------------------|--------------------------|--------------------------|--------------------------|--------------------------|--------------------------|
| Section Times          | 1:00.34 [1]<br>(0:14.14) | 0:46.20 [2]<br>(0:10.85) | 0:35.35 [2]<br>(0:11.22) | 0:24.13 [2]<br>(0:11.89) | 0:12.24 [1]<br>(0:12.24) |
| Average Speed [km/h]   | 51.6                     | 66.8                     | 64.0                     | 60.6                     | 58.9                     |
| Top Speed [km/h]       | 68.8                     | 69.0                     | 67.1                     | 62.1                     | 60.4                     |
| Avg. Dist. to Rail [m] | 3.7                      | 2.0                      | 0.6                      | 1.1                      | 0.8                      |
| Avg. Stride Freq. [Hz] | 2.4                      | 2.4                      | 2.3                      | 2.2                      | 2.2                      |
| Avg. Stride Length [m] | 6.6                      | 7.8                      | 7.7                      | 7.5                      | 7.4                      |