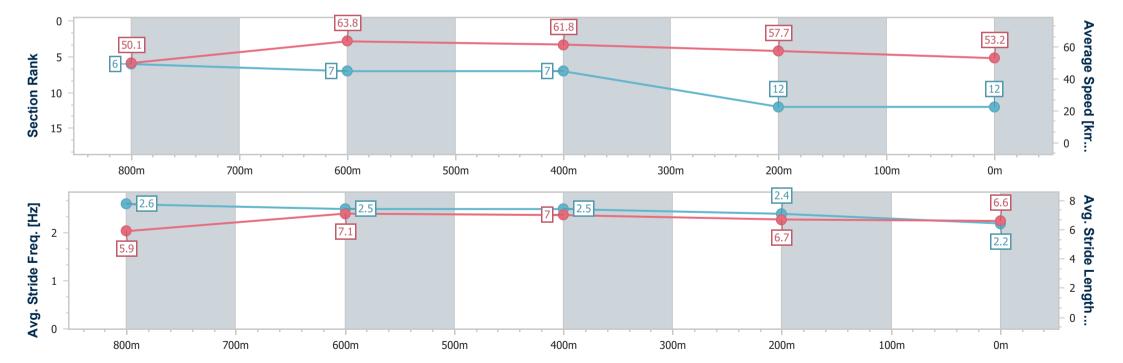

### Race 4: BARRIER REEF POOLS Maiden Plate - 1000m

16 November 2024 - 19:55

Track Rating: Good 4, Weather: Windy, Rail Position: +3m Entire

| Section                | Overall                   | 800m                     | 600m                     | 400m                     | 200m                      |
|------------------------|---------------------------|--------------------------|--------------------------|--------------------------|---------------------------|
| Section Times          | 1:03.51 [12]<br>(0:14.55) | 0:48.96 [6]<br>(0:11.36) | 0:37.60 [7]<br>(0:11.61) | 0:25.99 [7]<br>(0:12.46) | 0:13.53 [12]<br>(0:13.53) |
| Average Speed [km/h]   | 50.1                      | 63.8                     | 61.8                     | 57.7                     | 53.2                      |
| Top Speed [km/h]       | 65.1                      | 64.8                     | 64.5                     | 59.1                     | 56.5                      |
| Avg. Dist. to Rail [m] | 5.4                       | 2.0                      | 1.0                      | 0.4                      | 0.6                       |
| Avg. Stride Freq. [Hz] | 2.6                       | 2.5                      | 2.5                      | 2.4                      | 2.2                       |
| Avg. Stride Length [m] | 5.9                       | 7.1                      | 7.0                      | 6.7                      | 6.6                       |