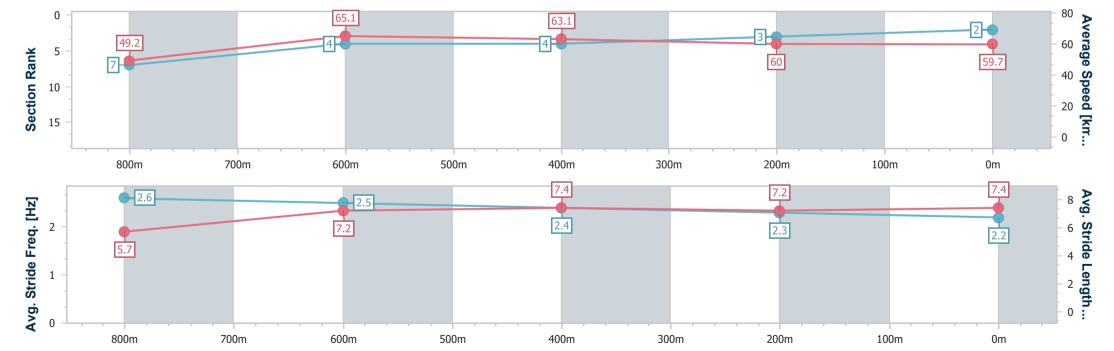

# Horse/Jockey Name Final Rank Fastest Section Time (Section) Top Speed [km/h] (Section) Race State Miss Mozambique 0:11.48 (800m) 65.4 (Overall) Finished

### Race 4: BARRIER REEF POOLS Maiden Plate - 1000m

16 November 2024 - 19:55

Track Rating: Good 4, Weather: Windy, Rail Position: +3m Entire

| Section                | Overall                  | 800m                     | 600m                     | 400m                     | 200m                     |
|------------------------|--------------------------|--------------------------|--------------------------|--------------------------|--------------------------|
| Section Times          | 1:01.24 [3]<br>(0:14.81) | 0:46.43 [8]<br>(0:11.48) | 0:34.95 [9]<br>(0:11.51) | 0:23.44 [8]<br>(0:11.54) | 0:11.90 [6]<br>(0:11.90) |
| Average Speed [km/h]   | 49.2                     | 63.4                     | 62.2                     | 62.1                     | 60.4                     |
| Top Speed [km/h]       | 65.4                     | 64.7                     | 63.3                     | 63.0                     | 61.5                     |
| Avg. Dist. to Rail [m] | 5.1                      | 2.1                      | 0.8                      | 0.8                      | 1.1                      |
| Avg. Stride Freq. [Hz] | 2.4                      | 2.3                      | 2.3                      | 2.3                      | 2.2                      |
| Avg. Stride Length [m] | 6.2                      | 7.6                      | 7.5                      | 7.4                      | 7.4                      |