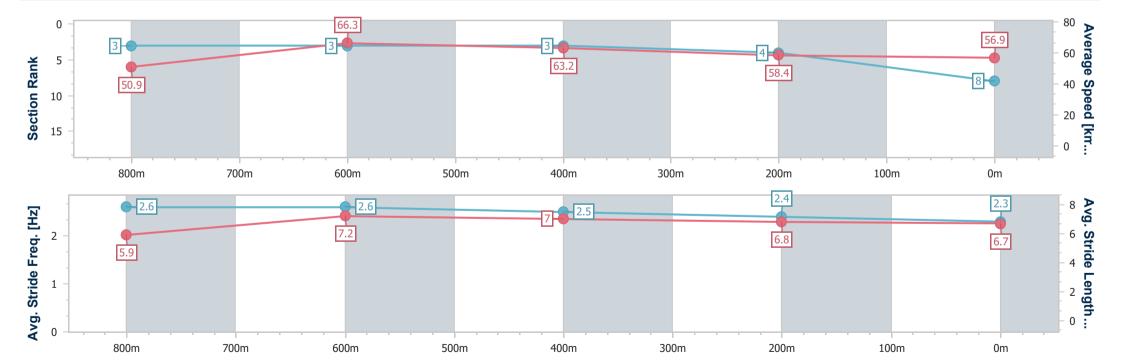

### Race 4: BARRIER REEF POOLS Maiden Plate - 1000m

16 November 2024 - 19:55

Track Rating: Good 4, Weather: Windy, Rail Position: +3m Entire

| Section                | Overall                  | 800m                     | 600m                     | 400m                     | 200m                     |
|------------------------|--------------------------|--------------------------|--------------------------|--------------------------|--------------------------|
| Section Times          | 1:01.52 [8]<br>(0:14.26) | 0:47.26 [3]<br>(0:10.90) | 0:36.36 [3]<br>(0:11.36) | 0:25.00 [3]<br>(0:12.39) | 0:12.61 [4]<br>(0:12.61) |
| Average Speed [km/h]   | 50.9                     | 66.3                     | 63.2                     | 58.4                     | 56.9                     |
| Top Speed [km/h]       | 66.9                     | 67.1                     | 65.4                     | 59.6                     | 58.6                     |
| Avg. Dist. to Rail [m] | 2.7                      | 0.8                      | 0.3                      | 1.0                      | 1.9                      |
| Avg. Stride Freq. [Hz] | 2.6                      | 2.6                      | 2.5                      | 2.4                      | 2.3                      |
| Avg. Stride Length [m] | 5.9                      | 7.2                      | 7.0                      | 6.8                      | 6.7                      |

Report Created: Sat 16 November 2024 21:18 GMT+10

[] Ranking at each section and finish

-:--- No data available at this section