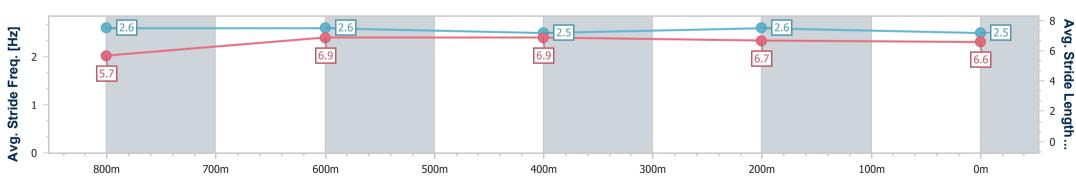

### Race 4: BARRIER REEF POOLS Maiden Plate - 1000m

16 November 2024 - 19:55

Track Rating: Good 4, Weather: Windy, Rail Position: +3m Entire

| Section                | Overall                  | 800m                     | 600m                     | 400m                     | 200m                     |
|------------------------|--------------------------|--------------------------|--------------------------|--------------------------|--------------------------|
| Section Times          | 1:00.55 [2]<br>(0:14.66) | 0:45.89 [7]<br>(0:10.89) | 0:35.00 [4]<br>(0:10.98) | 0:24.02 [4]<br>(0:11.97) | 0:12.05 [3]<br>(0:12.05) |
| Average Speed [km/h]   | 49.2                     | 65.1                     | 63.1                     | 60.0                     | 59.7                     |
| Top Speed [km/h]       | 65.0                     | 66.5                     | 67.3                     | 61.3                     | 60.9                     |
| Avg. Dist. to Rail [m] | 1.3                      | 4.6                      | 7.4                      | 2.3                      | 2.0                      |
| Avg. Stride Freq. [Hz] | 2.6                      | 2.5                      | 2.4                      | 2.3                      | 2.2                      |
| Avg. Stride Length [m] | 5.7                      | 7.2                      | 7.4                      | 7.2                      | 7.4                      |