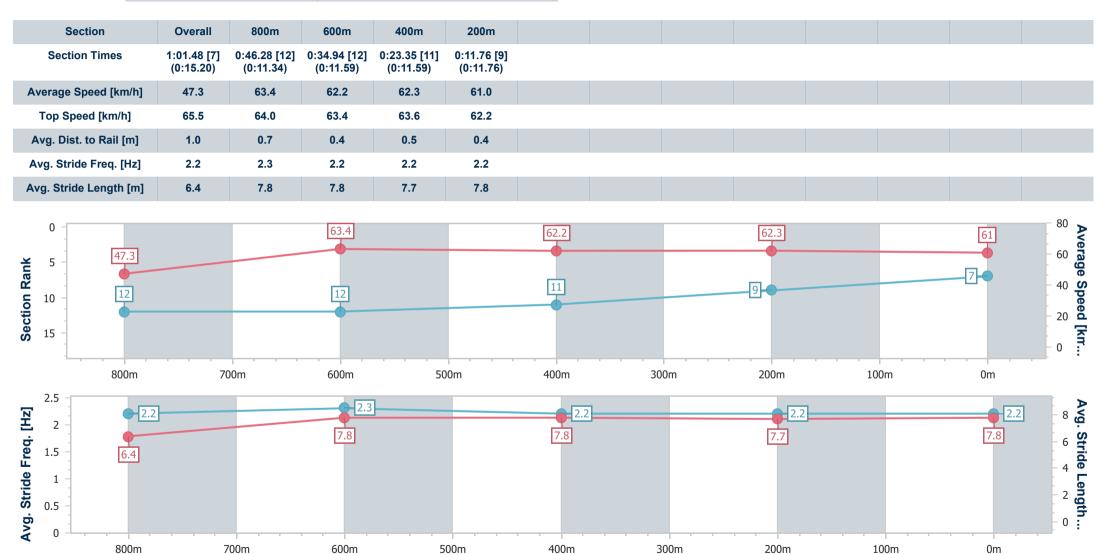

# Horse/Jockey Name Smart Bint Final Rank 7 Fastest Section Time (Section) 0:11.34 (800m) Top Speed [km/h] (Section) 65.5 (Overall) Race State Finished

### Race 4: BARRIER REEF POOLS Maiden Plate - 1000m

16 November 2024 - 19:55

Track Rating: Good 4, Weather: Windy, Rail Position: +3m Entire

Report Created: Sat 16 November 2024 21:18 GMT+10

[] Ranking at each section and finish

-:--- No data available at this section