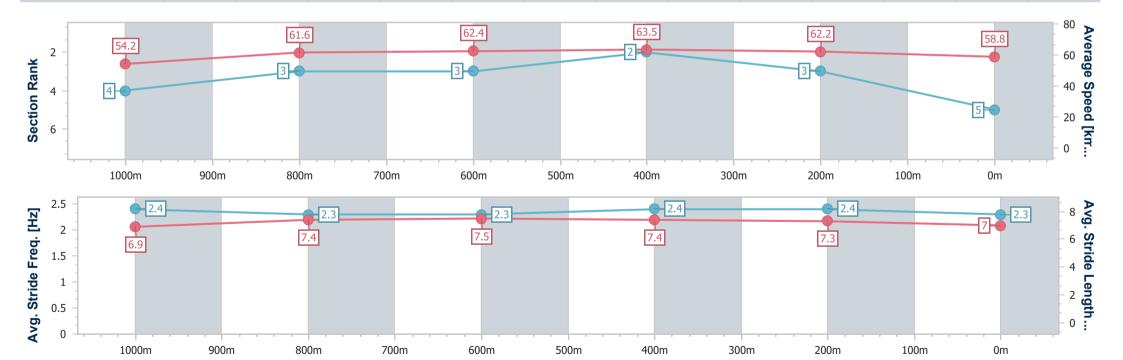

### Ladbrokes Cannon Park QLD Professional

Race 1: Cairns Car Brokers Maiden Plate - 1250m

22 November 2024 - 12:56

Track Rating: Soft 5, Weather: Overcast, Rail Position: True

| Section                | Overall                  | 1000m                    | 800m                     | 600m                     | 400m                     | 200m                     |
|------------------------|--------------------------|--------------------------|--------------------------|--------------------------|--------------------------|--------------------------|
| Section Times          | 1:15.45 [5]<br>(0:16.67) | 0:58.78 [4]<br>(0:11.73) | 0:47.05 [3]<br>(0:11.55) | 0:35.49 [3]<br>(0:11.44) | 0:24.03 [2]<br>(0:11.77) | 0:12.26 [3]<br>(0:12.26) |
| Average Speed [km/h]   | 54.2                     | 61.6                     | 62.4                     | 63.5                     | 62.2                     | 58.8                     |
| Top Speed [km/h]       | 66.5                     | 63.8                     | 64.3                     | 65.6                     | 62.7                     | 61.3                     |
| Avg. Dist. to Rail [m] | 4.1                      | 0.8                      | 1.9                      | 2.4                      | 5.4                      | 5.6                      |
| Avg. Stride Freq. [Hz] | 2.4                      | 2.3                      | 2.3                      | 2.4                      | 2.4                      | 2.3                      |
| Avg. Stride Length [m] | 6.9                      | 7.4                      | 7.5                      | 7.4                      | 7.3                      | 7.0                      |

Report Created: Fri 22 November 2024 13:29 GMT+10

[] Ranking at each section and finish

-:--- No data available at this section

| Horse/Jockey Name              | Mishani Burn   |
|--------------------------------|----------------|
| Final Rank                     | 6              |
| Fastest Section Time (Section) | 0:11.40 (600m) |
| Top Speed [km/h] (Section)     | 65.4 (Overall) |
| Race State                     | Finished       |