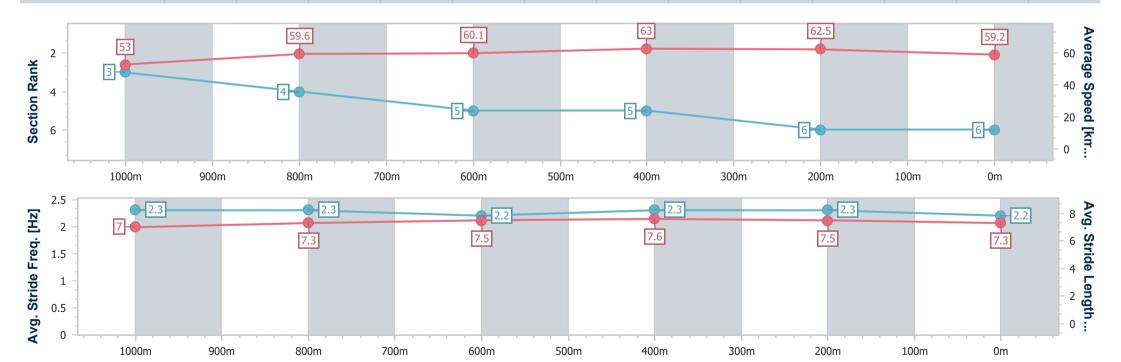

### Ladbrokes Cannon Park QLD Professional

Race 1: Cairns Car Brokers Maiden Plate - 1250m

22 November 2024 - 12:56

Track Rating: Soft 5, Weather: Overcast, Rail Position: True

| Section                | Overall                  | 1000m                    | 800m                     | 600m                     | 400m                     | 200m                     |
|------------------------|--------------------------|--------------------------|--------------------------|--------------------------|--------------------------|--------------------------|
| Section Times          | 1:15.53 [6]<br>(0:16.64) | 0:58.89 [3]<br>(0:11.79) | 0:47.10 [4]<br>(0:11.97) | 0:35.13 [5]<br>(0:11.40) | 0:23.73 [5]<br>(0:11.60) | 0:12.13 [6]<br>(0:12.13) |
| Average Speed [km/h]   | 53.0                     | 59.6                     | 60.1                     | 63.0                     | 62.5                     | 59.2                     |
| Top Speed [km/h]       | 65.4                     | 63.4                     | 63.5                     | 63.7                     | 64.0                     | 61.1                     |
| Avg. Dist. to Rail [m] | 5.8                      | 3.3                      | 0.3                      | 0.6                      | 2.8                      | 2.2                      |
| Avg. Stride Freq. [Hz] | 2.3                      | 2.3                      | 2.2                      | 2.3                      | 2.3                      | 2.2                      |
| Avg. Stride Length [m] | 7.0                      | 7.3                      | 7.5                      | 7.6                      | 7.5                      | 7.3                      |

Report Created: Fri 22 November 2024 13:29 GMT+10

[] Ranking at each section and finish

-:--- No data available at this section