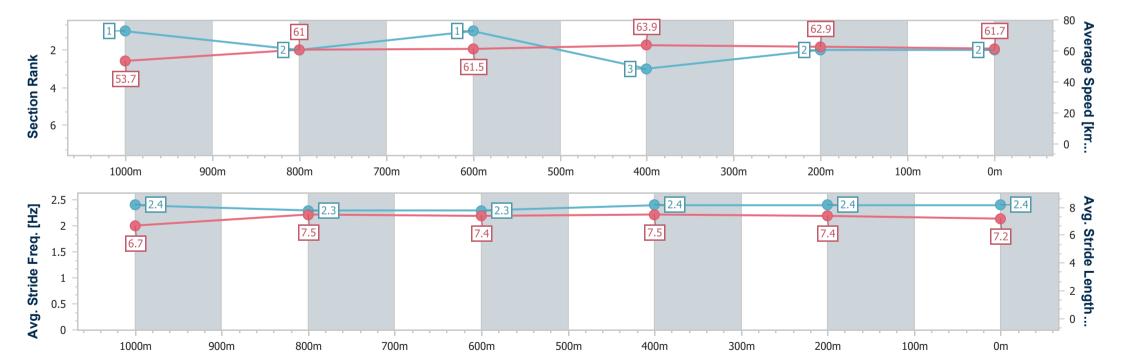

Report Created: Fri 22 November 2024 13:29 GMT+10

[] Ranking at each section and finish

-:--- No data available at this section

**Race State** 

| Horse/Jockey Name              | Bramble        |
|--------------------------------|----------------|
| Final Rank                     | 3              |
| Fastest Section Time (Section) | 0:11.38 (600m) |
| Top Speed [km/h] (Section)     | 66.8 (Overall) |
| Race State                     | Finished       |

### Ladbrokes Cannon Park QLD Professional

Race 1: Cairns Car Brokers Maiden Plate - 1250m

22 November 2024 - 12:56

Track Rating: Soft 5, Weather: Overcast, Rail Position: True

| Section                | Overall                  | 1000m                    | 800m                     | 600m                     | 400m                     | 200m                     |  |  |  |
|------------------------|--------------------------|--------------------------|--------------------------|--------------------------|--------------------------|--------------------------|--|--|--|
| Section Times          | 1:15.02 [3]<br>(0:16.60) | 0:58.42 [2]<br>(0:11.52) | 0:46.90 [1]<br>(0:11.83) | 0:35.07 [2]<br>(0:11.38) | 0:23.69 [1]<br>(0:11.88) | 0:11.81 [4]<br>(0:11.81) |  |  |  |
| Average Speed [km/h]   | 53.3                     | 60.6                     | 61.1                     | 63.6                     | 61.3                     | 61.2                     |  |  |  |
| Top Speed [km/h]       | 66.8                     | 64.4                     | 64.9                     | 66.4                     | 62.8                     | 63.1                     |  |  |  |
| Avg. Dist. to Rail [m] | 3.0                      | 3.9                      | 0.6                      | 1.4                      | 4.0                      | 2.8                      |  |  |  |
| Avg. Stride Freq. [Hz] | 2.3                      | 2.3                      | 2.3                      | 2.3                      | 2.3                      | 2.3                      |  |  |  |
| Avg. Stride Length [m] | 6.9                      | 7.4                      | 7.4                      | 7.7                      | 7.4                      | 7.4                      |  |  |  |