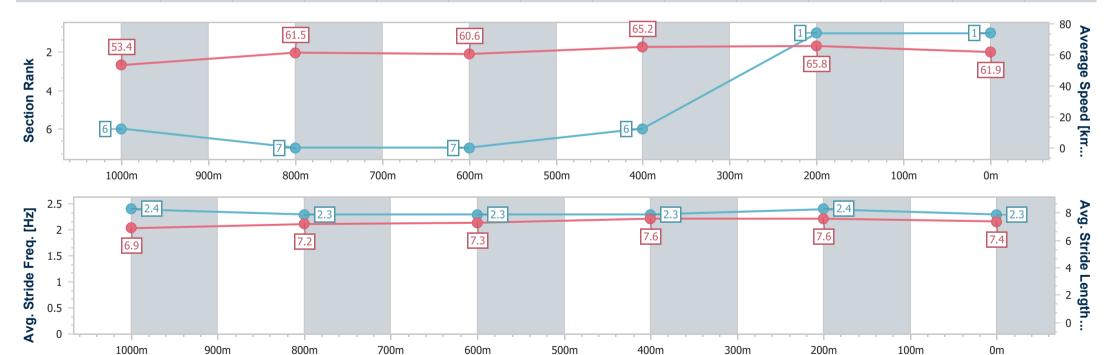

# Horse/Jockey Name Final Rank 2 Fastest Section Time (Section) Top Speed [km/h] (Section) Race State Looming One 2 0:11.57 (1000m) 66.3 (1000m) Finished

### Ladbrokes Cannon Park QLD Professional

Race 1: Cairns Car Brokers Maiden Plate - 1250m

22 November 2024 - 12:56

Track Rating: Soft 5, Weather: Overcast, Rail Position: True

| Section                | Overall                  | 1000m                    | 800m                     | 600m                     | 400m                     | 200m                     |  |  |  |  |
|------------------------|--------------------------|--------------------------|--------------------------|--------------------------|--------------------------|--------------------------|--|--|--|--|
| Section Times          | 1:14.75 [2]<br>(0:16.57) | 0:58.18 [1]<br>(0:11.57) | 0:46.61 [2]<br>(0:11.72) | 0:34.89 [1]<br>(0:11.57) | 0:23.32 [3]<br>(0:11.66) | 0:11.66 [2]<br>(0:11.66) |  |  |  |  |
| Average Speed [km/h]   | 53.7                     | 61.0                     | 61.5                     | 63.9                     | 62.9                     | 61.7                     |  |  |  |  |
| Top Speed [km/h]       | 65.5                     | 66.3                     | 64.4                     | 65.7                     | 64.7                     | 62.7                     |  |  |  |  |
| Avg. Dist. to Rail [m] | 3.7                      | 2.6                      | 2.3                      | 4.3                      | 3.2                      | 5.1                      |  |  |  |  |
| Avg. Stride Freq. [Hz] | 2.4                      | 2.3                      | 2.3                      | 2.4                      | 2.4                      | 2.4                      |  |  |  |  |
| Avg. Stride Length [m] | 6.7                      | 7.5                      | 7.4                      | 7.5                      | 7.4                      | 7.2                      |  |  |  |  |