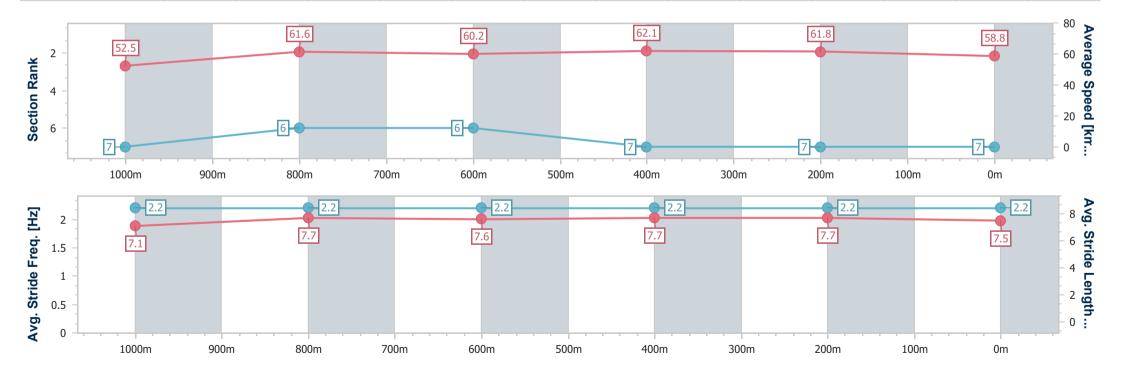

### Ladbrokes Cannon Park QLD Professional

Race 1: Cairns Car Brokers Maiden Plate - 1250m

22 November 2024 - 12:56

Track Rating: Soft 5, Weather: Overcast, Rail Position: True

| Section                | Overall                  | 1000m                    | 800m                     | 600m                     | 400m                     | 200m                     |
|------------------------|--------------------------|--------------------------|--------------------------|--------------------------|--------------------------|--------------------------|
| Section Times          | 1:16.54 [7]<br>(0:17.02) | 0:59.52 [7]<br>(0:11.70) | 0:47.82 [6]<br>(0:11.94) | 0:35.88 [6]<br>(0:11.82) | 0:24.06 [7]<br>(0:11.81) | 0:12.25 [7]<br>(0:12.25) |
| Average Speed [km/h]   | 52.5                     | 61.6                     | 60.2                     | 62.1                     | 61.8                     | 58.8                     |
| Top Speed [km/h]       | 65.6                     | 65.7                     | 64.1                     | 64.0                     | 62.7                     | 61.7                     |
| Avg. Dist. to Rail [m] | 1.6                      | 1.6                      | 3.0                      | 2.9                      | 5.0                      | 5.4                      |
| Avg. Stride Freq. [Hz] | 2.2                      | 2.2                      | 2.2                      | 2.2                      | 2.2                      | 2.2                      |
| Avg. Stride Length [m] | 7.1                      | 7.7                      | 7.6                      | 7.7                      | 7.7                      | 7.5                      |

Report Created: Fri 22 November 2024 13:29 GMT+10

[] Ranking at each section and finish

-:--- No data available at this section