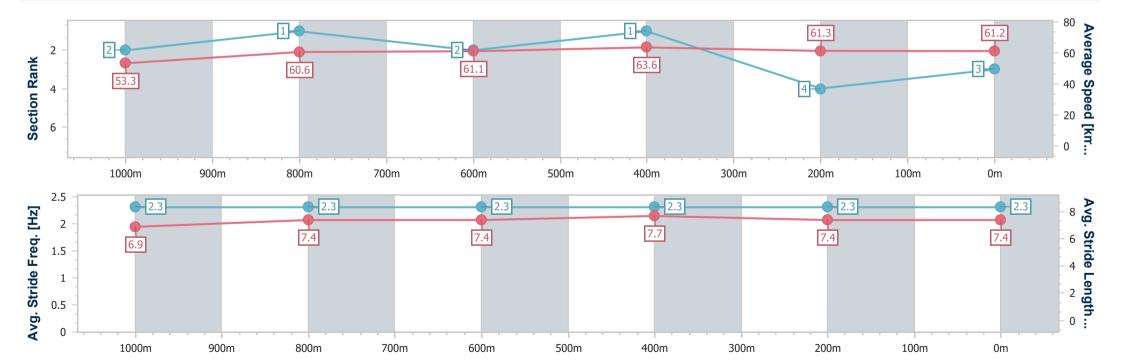

## Horse/Jockey Name Kammerzell House Final Rank 4 Fastest Section Time (Section) 0:11.47 (600m) Top Speed [km/h] (Section) 65.9 (Overall) Race State Finished

### Ladbrokes Cannon Park QLD Professional

Race 1: Cairns Car Brokers Maiden Plate - 1250m

22 November 2024 - 12:56

Track Rating: Soft 5, Weather: Overcast, Rail Position: True

| Section                | Overall                  | 1000m                    | 800m                     | 600m                     | 400m                     | 200m                     |
|------------------------|--------------------------|--------------------------|--------------------------|--------------------------|--------------------------|--------------------------|
| Section Times          | 1:15.25 [4]<br>(0:16.78) | 0:58.47 [5]<br>(0:11.66) | 0:46.81 [5]<br>(0:11.81) | 0:35.00 [4]<br>(0:11.47) | 0:23.53 [4]<br>(0:11.63) | 0:11.90 [5]<br>(0:11.90) |
| Average Speed [km/h]   | 53.3                     | 61.0                     | 61.0                     | 63.6                     | 62.8                     | 60.5                     |
| Top Speed [km/h]       | 65.9                     | 64.7                     | 64.4                     | 65.5                     | 64.0                     | 61.6                     |
| Avg. Dist. to Rail [m] | 1.2                      | 1.8                      | 1.7                      | 2.0                      | 6.4                      | 6.9                      |
| Avg. Stride Freq. [Hz] | 2.3                      | 2.2                      | 2.2                      | 2.2                      | 2.2                      | 2.2                      |
| Avg. Stride Length [m] | 7.1                      | 7.7                      | 7.8                      | 8.0                      | 7.8                      | 7.6                      |