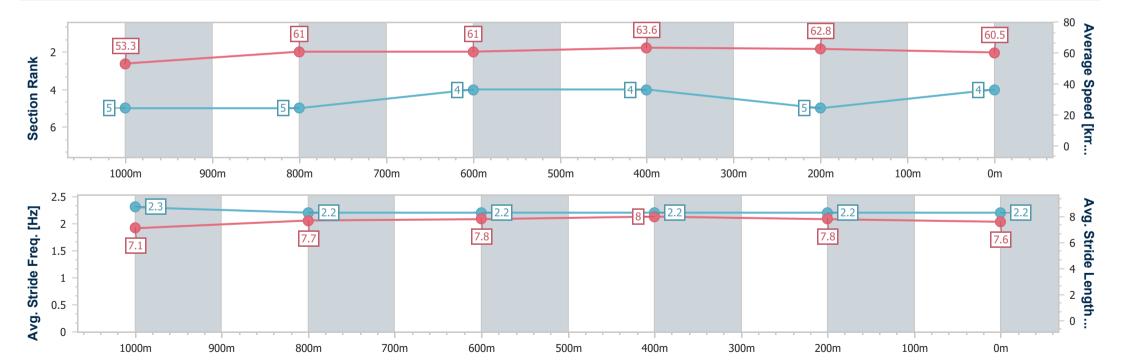

### Ladbrokes Cannon Park QLD Professional

Race 1: Cairns Car Brokers Maiden Plate - 1250m

22 November 2024 - 12:56

Track Rating: Soft 5, Weather: Overcast, Rail Position: True

| Section                | Overall                  | 1000m                    | 800m                     | 600m                     | 400m                     | 200m                     |
|------------------------|--------------------------|--------------------------|--------------------------|--------------------------|--------------------------|--------------------------|
| Section Times          | 1:15.25 [4]<br>(0:16.78) | 0:58.47 [5]<br>(0:11.66) | 0:46.81 [5]<br>(0:11.81) | 0:35.00 [4]<br>(0:11.47) | 0:23.53 [4]<br>(0:11.63) | 0:11.90 [5]<br>(0:11.90) |
| Average Speed [km/h]   | 53.3                     | 61.0                     | 61.0                     | 63.6                     | 62.8                     | 60.5                     |
| Top Speed [km/h]       | 65.9                     | 64.7                     | 64.4                     | 65.5                     | 64.0                     | 61.6                     |
| Avg. Dist. to Rail [m] | 1.2                      | 1.8                      | 1.7                      | 2.0                      | 6.4                      | 6.9                      |
| Avg. Stride Freq. [Hz] | 2.3                      | 2.2                      | 2.2                      | 2.2                      | 2.2                      | 2.2                      |
| Avg. Stride Length [m] | 7.1                      | 7.7                      | 7.8                      | 8.0                      | 7.8                      | 7.6                      |

Report Created: Fri 22 November 2024 13:29 GMT+10

[] Ranking at each section and finish

-:--- No data available at this section