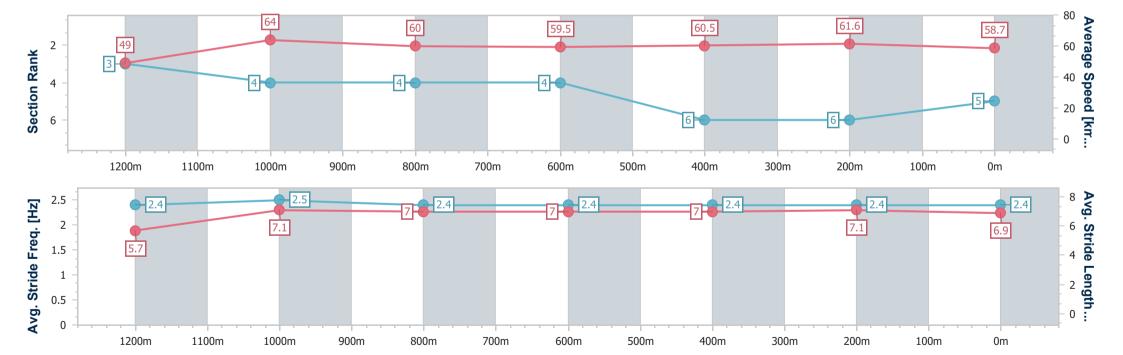

### Ladbrokes Cannon Park QLD Professional

Race 4: Preston Law BENCHMARK 65 Handicap - 1400m

22 November 2024 - 14:43

Track Rating: Soft 5, Weather: Overcast, Rail Position: True

| Section                | Overall                  | 1200m                    | 1000m                    | 800m                     | 600m                     | 400m                     | 200m                     |  |
|------------------------|--------------------------|--------------------------|--------------------------|--------------------------|--------------------------|--------------------------|--------------------------|--|
| Section Times          | 1:26.15 [5]<br>(0:14.69) | 1:11.46 [3]<br>(0:11.18) | 1:00.28 [4]<br>(0:11.96) | 0:48.32 [4]<br>(0:12.09) | 0:36.23 [4]<br>(0:12.16) | 0:24.07 [6]<br>(0:11.78) | 0:12.29 [6]<br>(0:12.29) |  |
| Average Speed [km/h]   | 49.0                     | 64.0                     | 60.0                     | 59.5                     | 60.5                     | 61.6                     | 58.7                     |  |
| Top Speed [km/h]       | 65.5                     | 65.4                     | 63.8                     | 60.9                     | 62.2                     | 63.1                     | 61.8                     |  |
| Avg. Dist. to Rail [m] | 3.1                      | 2.1                      | 0.9                      | 1.9                      | 3.0                      | 3.1                      | 2.6                      |  |
| Avg. Stride Freq. [Hz] | 2.4                      | 2.5                      | 2.4                      | 2.4                      | 2.4                      | 2.4                      | 2.4                      |  |
| Avg. Stride Length [m] | 5.7                      | 7.1                      | 7.0                      | 7.0                      | 7.0                      | 7.1                      | 6.9                      |  |

Report Created: Fri 22 November 2024 15:42 GMT+10

[] Ranking at each section and finish

-:--- No data available at this section

NA No data available