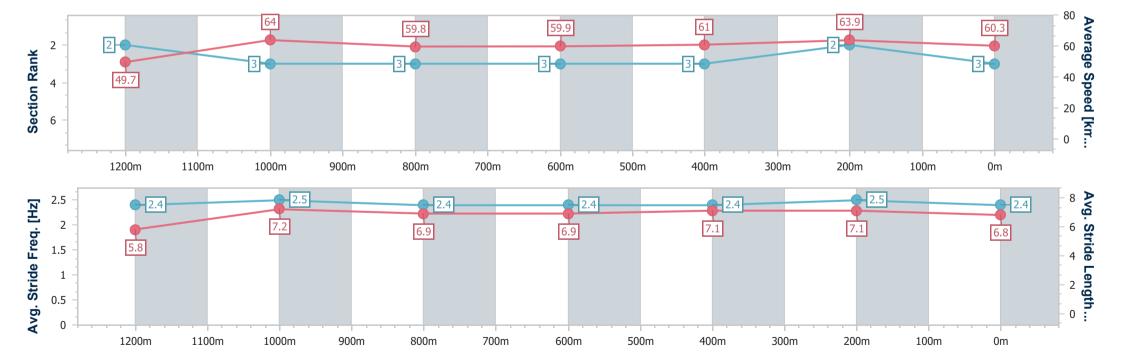

### Ladbrokes Cannon Park QLD Professional

Race 4: Preston Law BENCHMARK 65 Handicap - 1400m

22 November 2024 - 14:43

Track Rating: Soft 5, Weather: Overcast, Rail Position: True

| Section                | Overall                  | 1200m                    | 1000m                    | 800m                     | 600m                     | 400m                     | 200m                     |  |
|------------------------|--------------------------|--------------------------|--------------------------|--------------------------|--------------------------|--------------------------|--------------------------|--|
| Section Times          | 1:25.13 [3]<br>(0:14.51) | 1:10.62 [2]<br>(0:11.17) | 0:59.45 [3]<br>(0:12.00) | 0:47.45 [3]<br>(0:12.04) | 0:35.41 [3]<br>(0:12.03) | 0:23.38 [3]<br>(0:11.45) | 0:11.93 [2]<br>(0:11.93) |  |
| Average Speed [km/h]   | 49.7                     | 64.0                     | 59.8                     | 59.9                     | 61.0                     | 63.9                     | 60.3                     |  |
| Top Speed [km/h]       | 66.4                     | 65.7                     | 62.9                     | 61.2                     | 64.6                     | 64.7                     | 63.6                     |  |
| Avg. Dist. to Rail [m] | 3.1                      | 2.0                      | 1.2                      | 1.7                      | 3.0                      | 4.9                      | 5.6                      |  |
| Avg. Stride Freq. [Hz] | 2.4                      | 2.5                      | 2.4                      | 2.4                      | 2.4                      | 2.5                      | 2.4                      |  |
| Avg. Stride Length [m] | 5.8                      | 7.2                      | 6.9                      | 6.9                      | 7.1                      | 7.1                      | 6.8                      |  |