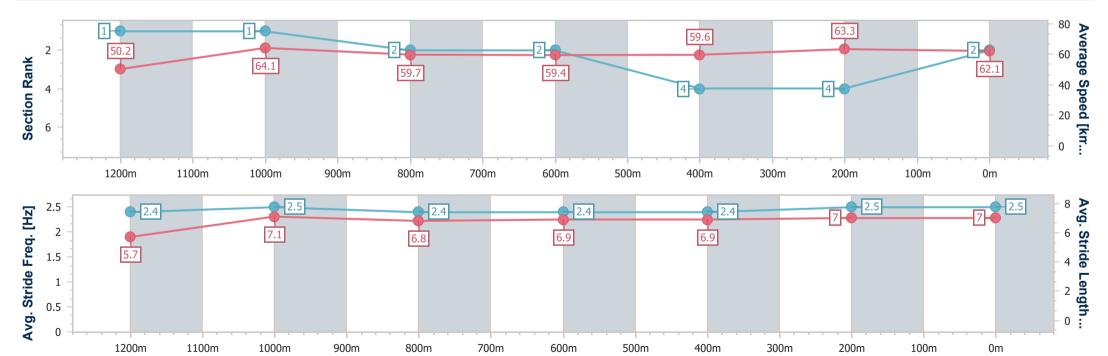

### Ladbrokes Cannon Park QLD Professional

Race 4: Preston Law BENCHMARK 65 Handicap - 1400m

22 November 2024 - 14:43

Track Rating: Soft 5, Weather: Overcast, Rail Position: True

| Section                | Overall                  | 1200m                    | 1000m                    | 800m                     | 600m                     | 400m                     | 200m                     |
|------------------------|--------------------------|--------------------------|--------------------------|--------------------------|--------------------------|--------------------------|--------------------------|
| Section Times          | 1:24.96 [2]<br>(0:14.36) | 1:10.60 [1]<br>(0:11.17) | 0:59.43 [1]<br>(0:12.03) | 0:47.40 [2]<br>(0:12.12) | 0:35.28 [2]<br>(0:12.18) | 0:23.10 [4]<br>(0:11.54) | 0:11.56 [4]<br>(0:11.56) |
| Average Speed [km/h]   | 50.2                     | 64.1                     | 59.7                     | 59.4                     | 59.6                     | 63.3                     | 62.1                     |
| Top Speed [km/h]       | 68.0                     | 66.7                     | 62.7                     | 60.0                     | 62.4                     | 64.9                     | 64.7                     |
| Avg. Dist. to Rail [m] | 4.5                      | 2.3                      | 0.9                      | 0.7                      | 1.3                      | 5.0                      | 6.2                      |
| Avg. Stride Freq. [Hz] | 2.4                      | 2.5                      | 2.4                      | 2.4                      | 2.4                      | 2.5                      | 2.5                      |
| Avg. Stride Length [m] | 5.7                      | 7.1                      | 6.8                      | 6.9                      | 6.9                      | 7.0                      | 7.0                      |