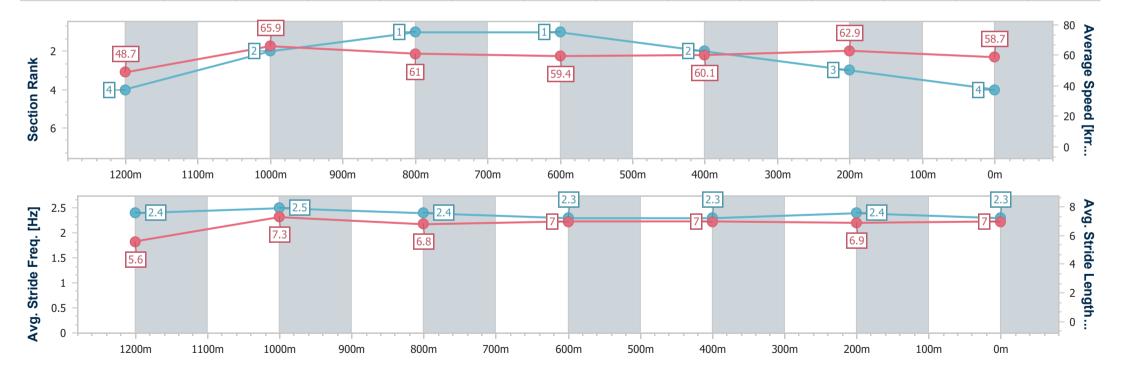

Report Created: Fri 22 November 2024 15:42 GMT+10

[] Ranking at each section and finish

-:--- No data available at this section

NA No data available

Page 5/8

| Horse/Jockey Name              | Bold Feeling    |
|--------------------------------|-----------------|
| Final Rank                     | 4               |
| Fastest Section Time (Section) | 0:10.86 (1200m) |
| Top Speed [km/h] (Section)     | 67.5 (1200m)    |
| Race State                     | Finished        |

### Ladbrokes Cannon Park QLD Professional

Race 4: Preston Law BENCHMARK 65 Handicap - 1400m

22 November 2024 - 14:43

Track Rating: Soft 5, Weather: Overcast, Rail Position: True

| Section                | Overall                  | 1200m                    | 1000m                    | 800m                     | 600m                     | 400m                     | 200m                     |  |
|------------------------|--------------------------|--------------------------|--------------------------|--------------------------|--------------------------|--------------------------|--------------------------|--|
| Section Times          | 1:25.54 [4]<br>(0:14.75) | 1:10.79 [4]<br>(0:10.86) | 0:59.93 [2]<br>(0:11.82) | 0:48.11 [1]<br>(0:12.07) | 0:36.04 [1]<br>(0:12.24) | 0:23.80 [2]<br>(0:11.56) | 0:12.24 [3]<br>(0:12.24) |  |
| Average Speed [km/h]   | 48.7                     | 65.9                     | 61.0                     | 59.4                     | 60.1                     | 62.9                     | 58.7                     |  |
| Top Speed [km/h]       | 65.9                     | 67.5                     | 62.9                     | 62.0                     | 63.3                     | 64.0                     | 61.5                     |  |
| Avg. Dist. to Rail [m] | 3.5                      | 1.6                      | 1.3                      | 1.7                      | 2.3                      | 4.0                      | 4.4                      |  |
| Avg. Stride Freq. [Hz] | 2.4                      | 2.5                      | 2.4                      | 2.3                      | 2.3                      | 2.4                      | 2.3                      |  |
| Avg. Stride Length [m] | 5.6                      | 7.3                      | 6.8                      | 7.0                      | 7.0                      | 6.9                      | 7.0                      |  |