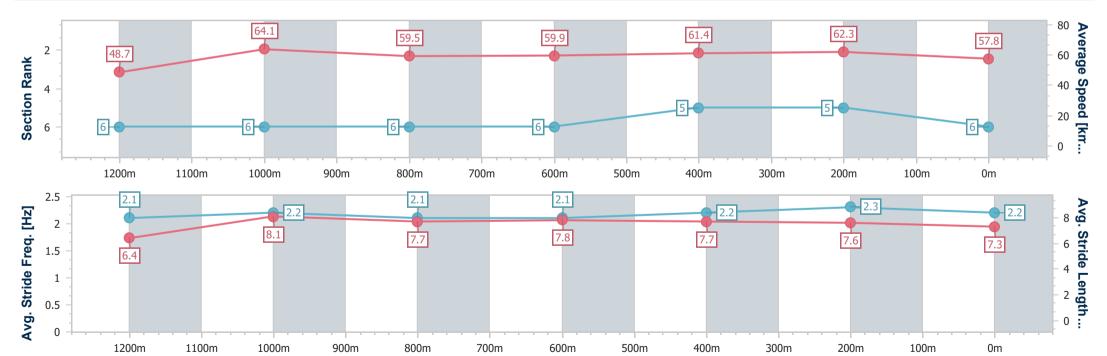

# Horse/Jockey Name Ferus Final Rank 6 Fastest Section Time (Section) 0:11.18 (1200m) Top Speed [km/h] (Section) 68.2 (Overall) Race State Finished

### Ladbrokes Cannon Park QLD Professional

Race 4: Preston Law BENCHMARK 65 Handicap - 1400m

22 November 2024 - 14:43

Track Rating: Soft 5, Weather: Overcast, Rail Position: True

| Section                | Overall                  | 1200m                    | 1000m                    | 800m                     | 600m                     | 400m                     | 200m                     |  |
|------------------------|--------------------------|--------------------------|--------------------------|--------------------------|--------------------------|--------------------------|--------------------------|--|
| Section Times          | 1:26.21 [6]<br>(0:14.80) | 1:11.41 [6]<br>(0:11.18) | 1:00.23 [6]<br>(0:12.07) | 0:48.16 [6]<br>(0:12.04) | 0:36.12 [6]<br>(0:11.96) | 0:24.16 [5]<br>(0:11.68) | 0:12.48 [5]<br>(0:12.48) |  |
| Average Speed [km/h]   | 48.7                     | 64.1                     | 59.5                     | 59.9                     | 61.4                     | 62.3                     | 57.8                     |  |
| Top Speed [km/h]       | 68.2                     | 67.0                     | 64.2                     | 60.6                     | 63.1                     | 64.4                     | 60.0                     |  |
| Avg. Dist. to Rail [m] | 3.9                      | 2.6                      | 1.1                      | 2.2                      | 3.2                      | 5.6                      | 6.8                      |  |
| Avg. Stride Freq. [Hz] | 2.1                      | 2.2                      | 2.1                      | 2.1                      | 2.2                      | 2.3                      | 2.2                      |  |
| Avg. Stride Length [m] | 6.4                      | 8.1                      | 7.7                      | 7.8                      | 7.7                      | 7.6                      | 7.3                      |  |