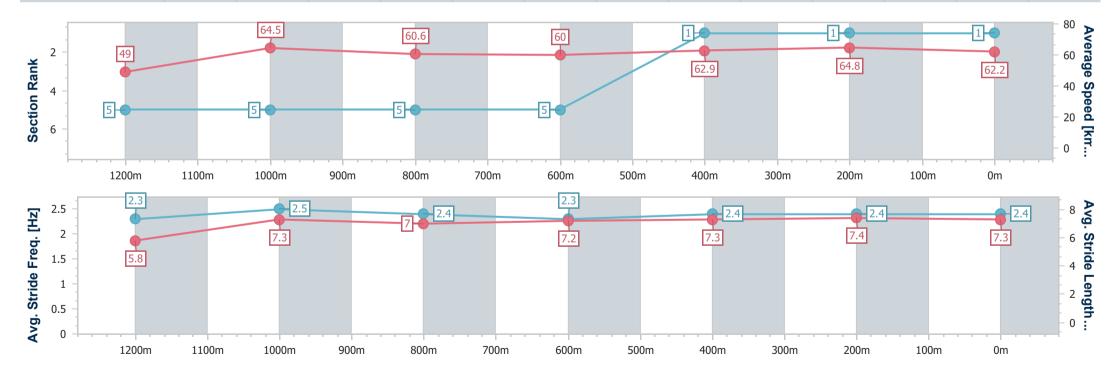

### Ladbrokes Cannon Park QLD Professional

Race 4: Preston Law BENCHMARK 65 Handicap - 1400m

22 November 2024 - 14:43

Track Rating: Soft 5, Weather: Overcast, Rail Position: True

| Section                | Overall                  | 1200m                    | 1000m                    | 800m                     | 600m                     | 400m                     | 200m                     |  |
|------------------------|--------------------------|--------------------------|--------------------------|--------------------------|--------------------------|--------------------------|--------------------------|--|
| Section Times          | 1:24.42 [1]<br>(0:14.80) | 1:09.62 [5]<br>(0:11.22) | 0:58.55 [5]<br>(0:12.08) | 0:46.47 [5]<br>(0:12.00) | 0:34.47 [5]<br>(0:11.68) | 0:22.79 [1]<br>(0:11.25) | 0:11.54 [1]<br>(0:11.54) |  |
| Average Speed [km/h]   | 49.0                     | 64.5                     | 60.6                     | 60.0                     | 62.9                     | 64.8                     | 62.2                     |  |
| Top Speed [km/h]       | 66.5                     | 66.1                     | 64.0                     | 61.2                     | 65.1                     | 66.1                     | 64.5                     |  |
| Avg. Dist. to Rail [m] | 2.3                      | 0.9                      | 3.3                      | 2.9                      | 2.7                      | 5.6                      | 5.5                      |  |
| Avg. Stride Freq. [Hz] | 2.3                      | 2.5                      | 2.4                      | 2.3                      | 2.4                      | 2.4                      | 2.4                      |  |
| Avg. Stride Length [m] | 5.8                      | 7.3                      | 7.0                      | 7.2                      | 7.3                      | 7.4                      | 7.3                      |  |