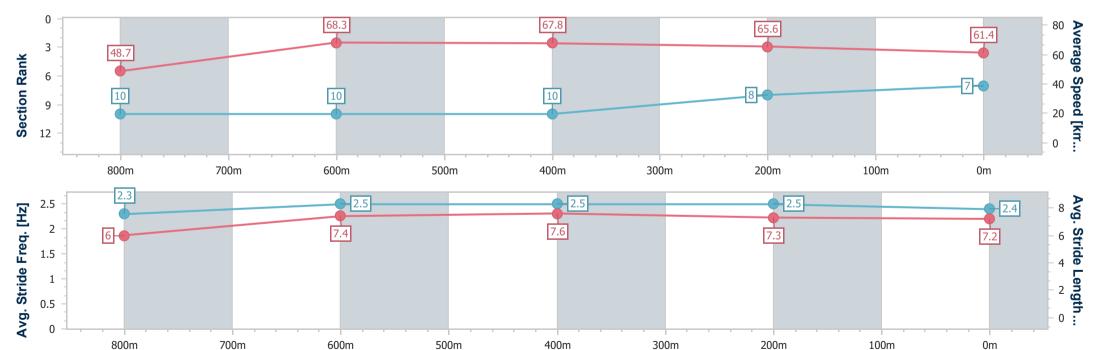

Race 8: Orrcon Steel BENCHMARK 55 Handicap - 950m

22 November 2024 - 17:30

Track Rating: Soft 5, Weather: Overcast, Rail Position: True

| Section                | Overall                  | 800m                     | 600m                     | 400m                     | 200m                     |
|------------------------|--------------------------|--------------------------|--------------------------|--------------------------|--------------------------|
| Section Times          | 0:55.39 [8]<br>(0:10.97) | 0:44.42 [8]<br>(0:10.23) | 0:34.19 [7]<br>(0:10.69) | 0:23.50 [7]<br>(0:11.55) | 0:11.95 [7]<br>(0:11.95) |
| Average Speed [km/h]   | 49.2                     | 70.5                     | 68.4                     | 63.6                     | 60.1                     |
| Top Speed [km/h]       | 68.2                     | 71.6                     | 71.0                     | 64.8                     | 63.3                     |
| Avg. Dist. to Rail [m] | 3.8                      | 0.4                      | 2.4                      | 8.0                      | 9.1                      |
| Avg. Stride Freq. [Hz] | 2.2                      | 2.5                      | 2.5                      | 2.5                      | 2.4                      |
| Avg. Stride Length [m] | 6.2                      | 7.8                      | 7.6                      | 7.1                      | 7.0                      |