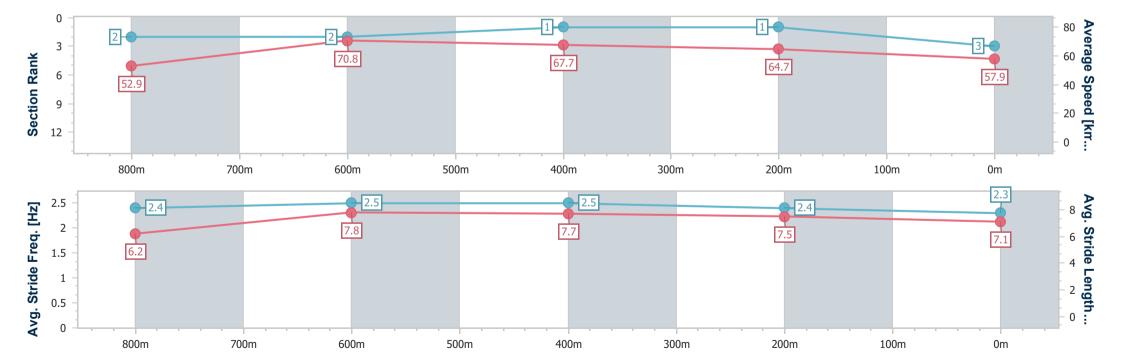

Race 8: Orrcon Steel BENCHMARK 55 Handicap - 950m

22 November 2024 - 17:30

Track Rating: Soft 5, Weather: Overcast, Rail Position: True

| Section                | Overall                  | 800m                     | 600m                     | 400m                     | 200m                     |
|------------------------|--------------------------|--------------------------|--------------------------|--------------------------|--------------------------|
| Section Times          | 0:54.79 [3]<br>(0:10.24) | 0:44.55 [2]<br>(0:10.20) | 0:34.35 [2]<br>(0:10.73) | 0:23.62 [1]<br>(0:11.24) | 0:12.38 [1]<br>(0:12.38) |
| Average Speed [km/h]   | 52.9                     | 70.8                     | 67.7                     | 64.7                     | 57.9                     |
| Top Speed [km/h]       | 71.3                     | 72.0                     | 69.5                     | 66.7                     | 61.4                     |
| Avg. Dist. to Rail [m] | 5.1                      | 0.7                      | 1.6                      | 3.9                      | 3.7                      |
| Avg. Stride Freq. [Hz] | 2.4                      | 2.5                      | 2.5                      | 2.4                      | 2.3                      |
| Avg. Stride Length [m] | 6.2                      | 7.8                      | 7.7                      | 7.5                      | 7.1                      |