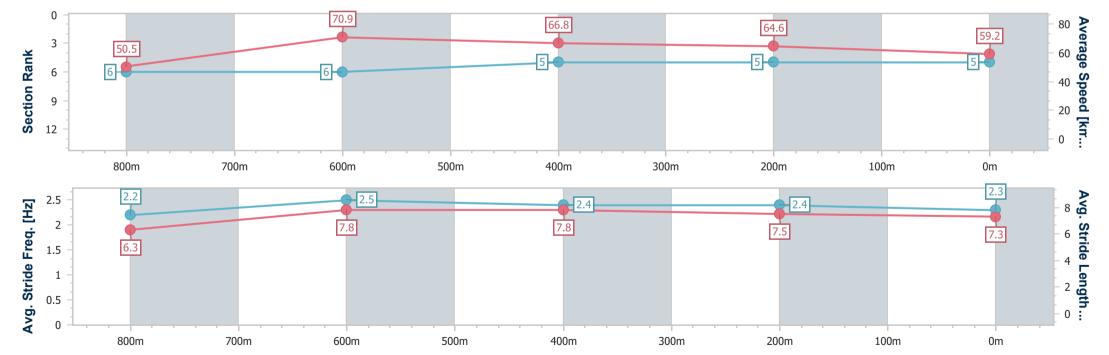

Race 8: Orrcon Steel BENCHMARK 55 Handicap - 950m

22 November 2024 - 17:30

Track Rating: Soft 5, Weather: Overcast, Rail Position: True

| Section                | Overall                  | 800m                     | 600m                     | 400m                     | 200m                     |  |  |  |
|------------------------|--------------------------|--------------------------|--------------------------|--------------------------|--------------------------|--|--|--|
| Section Times          | 0:55.17 [5]<br>(0:10.73) | 0:44.44 [6]<br>(0:10.16) | 0:34.28 [6]<br>(0:10.87) | 0:23.41 [5]<br>(0:11.29) | 0:12.12 [5]<br>(0:12.12) |  |  |  |
| Average Speed [km/h]   | 50.5                     | 70.9                     | 66.8                     | 64.6                     | 59.2                     |  |  |  |
| Top Speed [km/h]       | 70.8                     | 72.0                     | 70.1                     | 66.1                     | 63.8                     |  |  |  |
| Avg. Dist. to Rail [m] | 8.2                      | 2.0                      | 1.4                      | 4.9                      | 6.0                      |  |  |  |
| Avg. Stride Freq. [Hz] | 2.2                      | 2.5                      | 2.4                      | 2.4                      | 2.3                      |  |  |  |
| Avg. Stride Length [m] | 6.3                      | 7.8                      | 7.8                      | 7.5                      | 7.3                      |  |  |  |