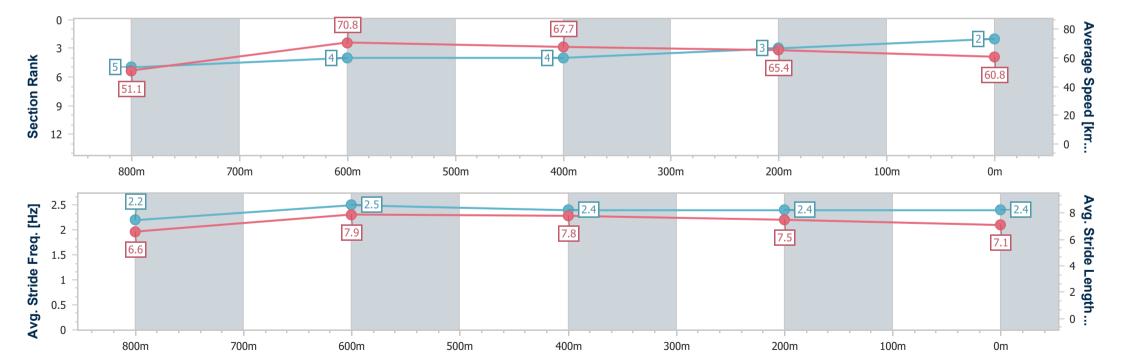

Race 8: Orrcon Steel BENCHMARK 55 Handicap - 950m

22 November 2024 - 17:30

Track Rating: Soft 5, Weather: Overcast, Rail Position: True

| Section                | Overall                  | 800m                     | 600m                     | 400m                     | 200m                     |
|------------------------|--------------------------|--------------------------|--------------------------|--------------------------|--------------------------|
| Section Times          | 0:54.54 [2]<br>(0:10.61) | 0:43.93 [5]<br>(0:10.14) | 0:33.79 [4]<br>(0:10.80) | 0:22.99 [4]<br>(0:11.18) | 0:11.81 [3]<br>(0:11.81) |
| Average Speed [km/h]   | 51.1                     | 70.8                     | 67.7                     | 65.4                     | 60.8                     |
| Top Speed [km/h]       | 67.8                     | 72.2                     | 71.3                     | 65.6                     | 64.5                     |
| Avg. Dist. to Rail [m] | 7.0                      | 1.1                      | 2.4                      | 5.7                      | 8.6                      |
| Avg. Stride Freq. [Hz] | 2.2                      | 2.5                      | 2.4                      | 2.4                      | 2.4                      |
| Avg. Stride Length [m] | 6.6                      | 7.9                      | 7.8                      | 7.5                      | 7.1                      |