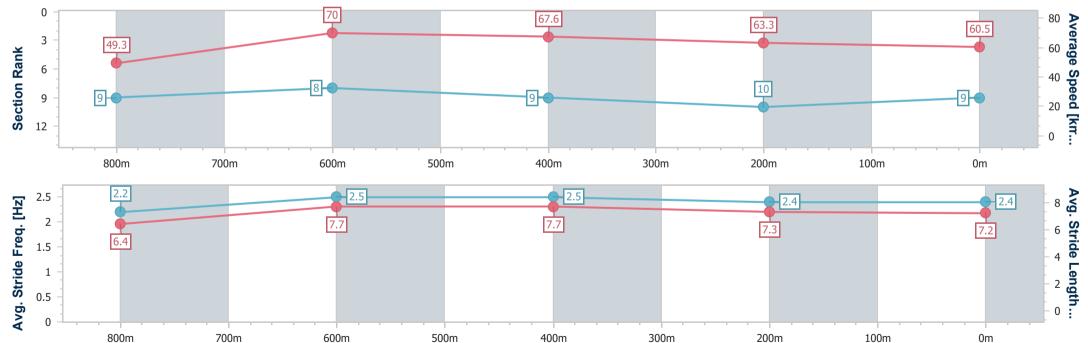

Race 8: Orrcon Steel BENCHMARK 55 Handicap - 950m

22 November 2024 - 17:30

Track Rating: Soft 5, Weather: Overcast, Rail Position: True

200m

| Section                | Overall                  | 800m                     | 600m                     | 400m                     | 200m                      |  |  |  |  |
|------------------------|--------------------------|--------------------------|--------------------------|--------------------------|---------------------------|--|--|--|--|
| Section Times          | 0:55.59 [9]<br>(0:10.98) | 0:44.61 [9]<br>(0:10.30) | 0:34.31 [8]<br>(0:10.83) | 0:23.48 [9]<br>(0:11.61) | 0:11.87 [10]<br>(0:11.87) |  |  |  |  |
| Average Speed [km/h]   | 49.3                     | 70.0                     | 67.6                     | 63.3                     | 60.5                      |  |  |  |  |
| Top Speed [km/h]       | 68.7                     | 70.7                     | 70.7                     | 64.3                     | 63.0                      |  |  |  |  |
| Avg. Dist. to Rail [m] | 7.7                      | 3.7                      | 3.2                      | 6.6                      | 8.1                       |  |  |  |  |
| Avg. Stride Freq. [Hz] | 2.2                      | 2.5                      | 2.5                      | 2.4                      | 2.4                       |  |  |  |  |
| Avg. Stride Length [m] | 6.4                      | 7.7                      | 7.7                      | 7.3                      | 7.2                       |  |  |  |  |