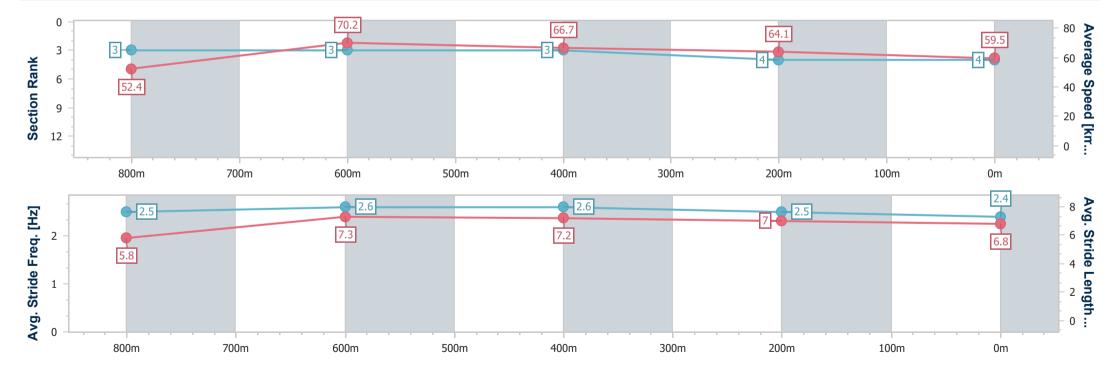

Race 8: Orrcon Steel BENCHMARK 55 Handicap - 950m

22 November 2024 - 17:30

Track Rating: Soft 5, Weather: Overcast, Rail Position: True

| Section                | Overall                  | 800m                     | 600m                     | 400m                     | 200m                     |  |  |  |
|------------------------|--------------------------|--------------------------|--------------------------|--------------------------|--------------------------|--|--|--|
| Section Times          | 0:54.91 [4]<br>(0:10.33) | 0:44.58 [3]<br>(0:10.28) | 0:34.30 [3]<br>(0:10.93) | 0:23.37 [3]<br>(0:11.28) | 0:12.09 [4]<br>(0:12.09) |  |  |  |
| Average Speed [km/h]   | 52.4                     | 70.2                     | 66.7                     | 64.1                     | 59.5                     |  |  |  |
| Top Speed [km/h]       | 70.4                     | 70.5                     | 69.5                     | 65.2                     | 63.4                     |  |  |  |
| Avg. Dist. to Rail [m] | 2.6                      | 0.4                      | 2.0                      | 2.9                      | 4.7                      |  |  |  |
| Avg. Stride Freq. [Hz] | 2.5                      | 2.6                      | 2.6                      | 2.5                      | 2.4                      |  |  |  |
| Avg. Stride Length [m] | 5.8                      | 7.3                      | 7.2                      | 7.0                      | 6.8                      |  |  |  |