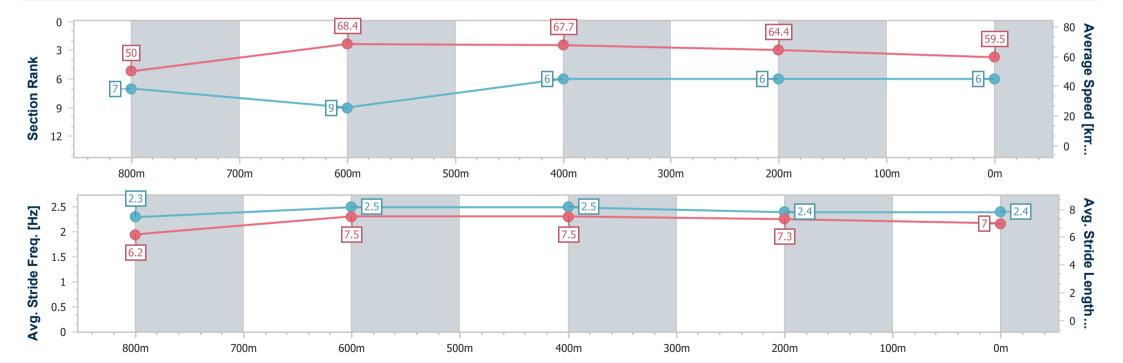

Race 8: Orrcon Steel BENCHMARK 55 Handicap - 950m

22 November 2024 - 17:30

Track Rating: Soft 5, Weather: Overcast, Rail Position: True

| Section                | Overall                  | 800m                      | 600m                      | 400m                      | 200m                     |
|------------------------|--------------------------|---------------------------|---------------------------|---------------------------|--------------------------|
| Section Times          | 0:55.24 [7]<br>(0:11.08) | 0:44.16 [10]<br>(0:10.57) | 0:33.59 [10]<br>(0:10.76) | 0:22.83 [10]<br>(0:11.12) | 0:11.71 [8]<br>(0:11.71) |
| Average Speed [km/h]   | 48.7                     | 68.3                      | 67.8                      | 65.6                      | 61.4                     |
| Top Speed [km/h]       | 65.2                     | 70.6                      | 70.6                      | 66.6                      | 64.1                     |
| Avg. Dist. to Rail [m] | 3.0                      | 1.8                       | 2.2                       | 5.3                       | 3.6                      |
| Avg. Stride Freq. [Hz] | 2.3                      | 2.5                       | 2.5                       | 2.5                       | 2.4                      |
| Avg. Stride Length [m] | 6.0                      | 7.4                       | 7.6                       | 7.3                       | 7.2                      |