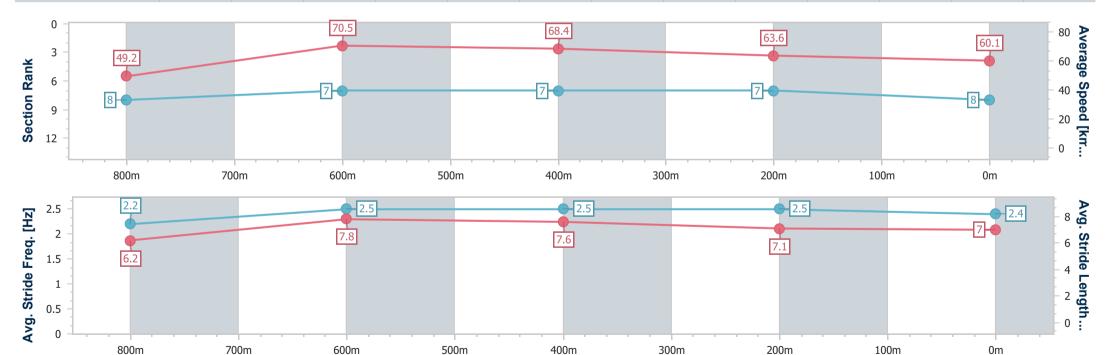

Race 8: Orrcon Steel BENCHMARK 55 Handicap - 950m

22 November 2024 - 17:30

Track Rating: Soft 5, Weather: Overcast, Rail Position: True

200m

| Section                | Overall                  | 800m                     | 600m                     | 400m                     | 200m                      |  |  |  |  |
|------------------------|--------------------------|--------------------------|--------------------------|--------------------------|---------------------------|--|--|--|--|
| Section Times          | 0:55.59 [9]<br>(0:10.98) | 0:44.61 [9]<br>(0:10.30) | 0:34.31 [8]<br>(0:10.83) | 0:23.48 [9]<br>(0:11.61) | 0:11.87 [10]<br>(0:11.87) |  |  |  |  |
| Average Speed [km/h]   | 49.3                     | 70.0                     | 67.6                     | 63.3                     | 60.5                      |  |  |  |  |
| Top Speed [km/h]       | 68.7                     | 70.7                     | 70.7                     | 64.3                     | 63.0                      |  |  |  |  |
| Avg. Dist. to Rail [m] | 7.7                      | 3.7                      | 3.2                      | 6.6                      | 8.1                       |  |  |  |  |
| Avg. Stride Freq. [Hz] | 2.2                      | 2.5                      | 2.5                      | 2.4                      | 2.4                       |  |  |  |  |
| Avg. Stride Length [m] | 6.4                      | 7.7                      | 7.7                      | 7.3                      | 7.2                       |  |  |  |  |