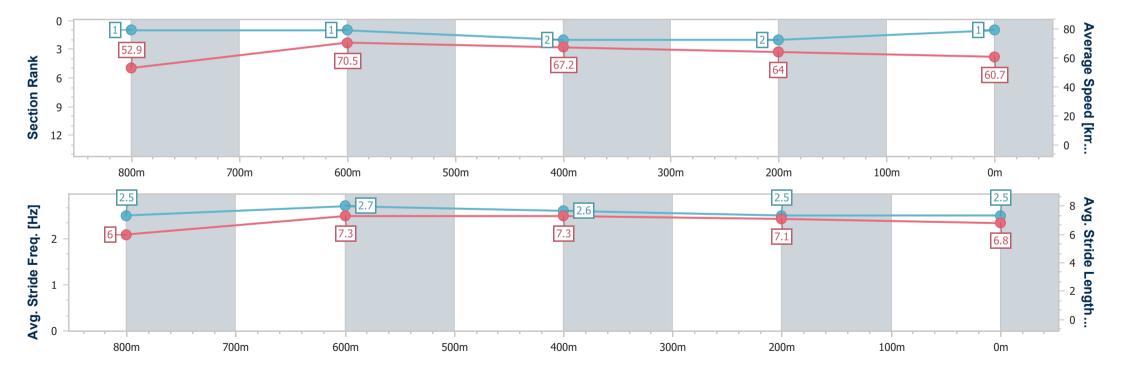

Race 8: Orrcon Steel BENCHMARK 55 Handicap - 950m

22 November 2024 - 17:30

Track Rating: Soft 5, Weather: Overcast, Rail Position: True

| Section                | Overall                  | 800m                     | 600m                     | 400m                     | 200m                     |
|------------------------|--------------------------|--------------------------|--------------------------|--------------------------|--------------------------|
| Section Times          | 0:54.53 [1]<br>(0:10.19) | 0:44.34 [1]<br>(0:10.23) | 0:34.11 [1]<br>(0:10.84) | 0:23.27 [2]<br>(0:11.41) | 0:11.86 [2]<br>(0:11.86) |
| Average Speed [km/h]   | 52.9                     | 70.5                     | 67.2                     | 64.0                     | 60.7                     |
| Top Speed [km/h]       | 70.5                     | 71.6                     | 68.4                     | 64.8                     | 63.7                     |
| Avg. Dist. to Rail [m] | 8.8                      | 1.0                      | 1.4                      | 6.0                      | 6.6                      |
| Avg. Stride Freq. [Hz] | 2.5                      | 2.7                      | 2.6                      | 2.5                      | 2.5                      |
| Avg. Stride Length [m] | 6.0                      | 7.3                      | 7.3                      | 7.1                      | 6.8                      |