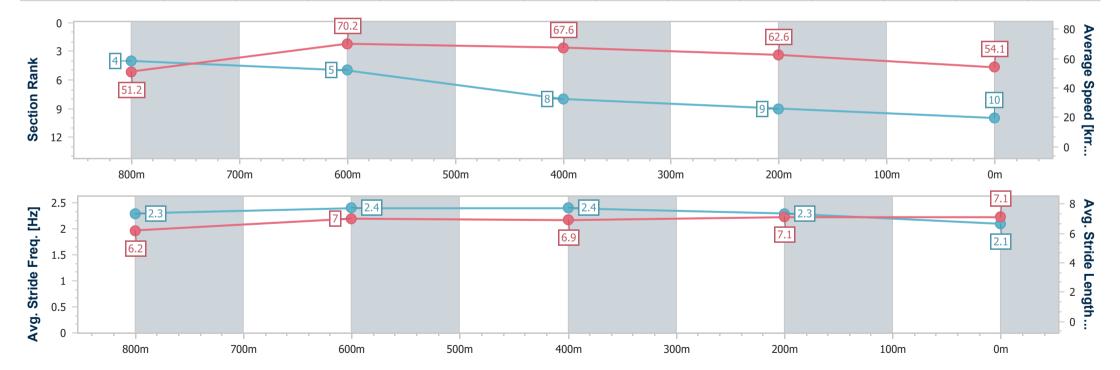

Race 8: Orrcon Steel BENCHMARK 55 Handicap - 950m

22 November 2024 - 17:30

Track Rating: Soft 5, Weather: Overcast, Rail Position: True

| Section                | Overall                   | 800m                     | 600m                     | 400m                     | 200m                     |  |  |  |
|------------------------|---------------------------|--------------------------|--------------------------|--------------------------|--------------------------|--|--|--|
| Section Times          | 0:56.93 [10]<br>(0:10.57) | 0:46.36 [4]<br>(0:10.26) | 0:36.10 [5]<br>(0:11.07) | 0:25.03 [8]<br>(0:11.73) | 0:13.30 [9]<br>(0:13.30) |  |  |  |
| Average Speed [km/h]   | 51.2                      | 70.2                     | 67.6                     | 62.6                     | 54.1                     |  |  |  |
| Top Speed [km/h]       | 68.5                      | 70.6                     | 70.5                     | 65.2                     | 59.6                     |  |  |  |
| Avg. Dist. to Rail [m] | 11.4                      | 6.4                      | 6.5                      | 7.5                      | 8.0                      |  |  |  |
| Avg. Stride Freq. [Hz] | 2.3                       | 2.4                      | 2.4                      | 2.3                      | 2.1                      |  |  |  |
| Avg. Stride Length [m] | 6.2                       | 7.0                      | 6.9                      | 7.1                      | 7.1                      |  |  |  |