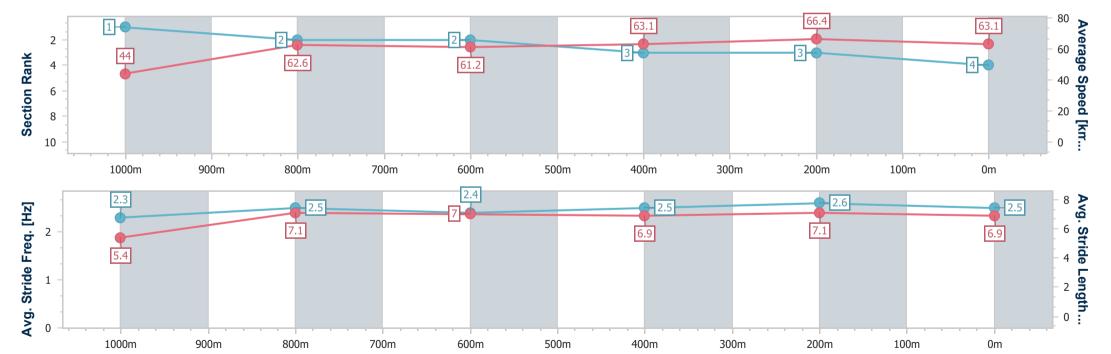

# Horse/Jockey Name Pervade Final Rank 4 Fastest Section Time (Section) 0:08.16 (Overall) Top Speed [km/h] (Section) 67.2 (400m) Race State Finished