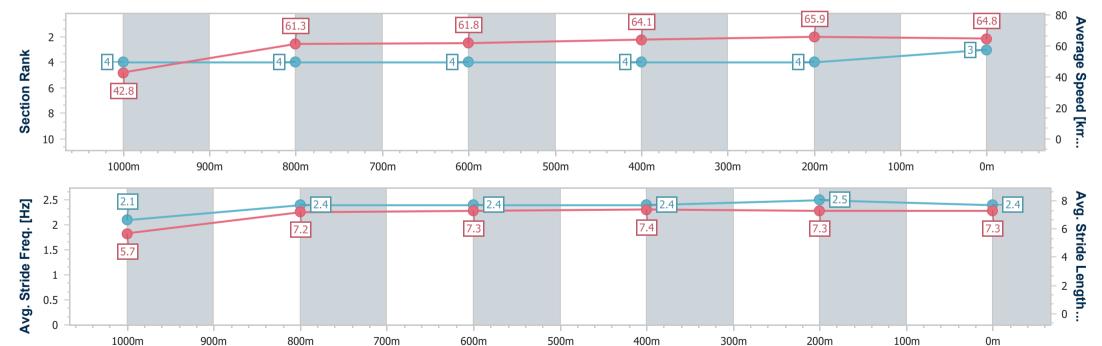

# Horse/Jockey Name Pervade Final Rank 4 Fastest Section Time (Section) 0:08.16 (Overall) Top Speed [km/h] (Section) 67.2 (400m) Race State Finished