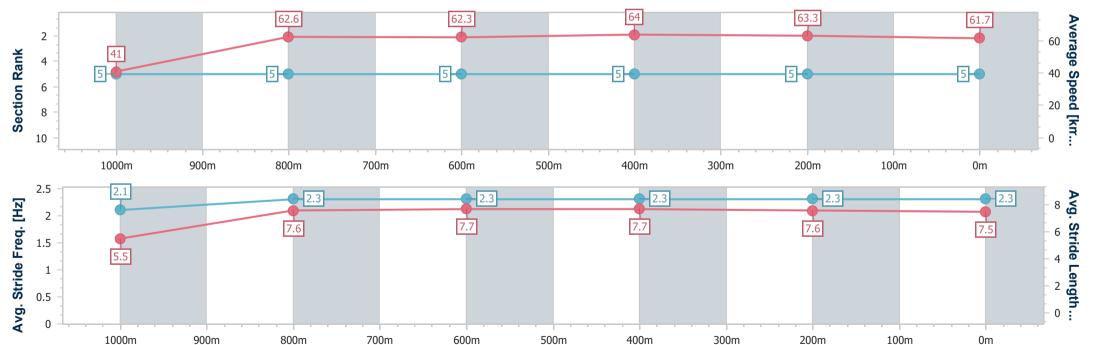

Race 7: LIEBKE BUILDERS Class 5 Handicap - 1100m

22 November 2024 - 21:00

Track Rating: Synthetic, Weather: Overcast, Rail Position: True

| Section Field |     | s                  |         |                     |                    | Overall<br>1:04.79<br>(0:08.16) | 1000m<br>0:56.63<br>(0:11.50) | 800m<br>0:45.13<br>(0:11.73) | 600m<br>0:33.40<br>(0:11.34) | 400m<br>0:22.06<br>(0:10.81) | 200m<br>0:11.25<br>(0:11.25) |         | Last 600m<br>0:33.40 |                           |
|---------------|-----|--------------------|---------|---------------------|--------------------|---------------------------------|-------------------------------|------------------------------|------------------------------|------------------------------|------------------------------|---------|----------------------|---------------------------|
| Rank          | TAE | B Horse/Jockey     | Barrier | Top Speed<br>[km/h] | Fastest<br>Section |                                 |                               |                              |                              |                              |                              | Margin  |                      | Distance<br>Travelled [m] |
| 1             | 1   | POCKET FULL        | 7       | 68.5                | 0:08.21            | 1:04.79 [1]                     | 0:56.58 [3]                   | 0:44.88 [3]                  | 0:33.10 [3]                  | 0:21.95 [2]                  | 0:11.25 [1]                  | 1:04.79 | 0:33.10              |                           |
|               |     | Rob Thorburn       |         | 400m                | Overall            | (0:08.21)                       | (0:11.70)                     | (0:11.78)                    | (0:11.15)                    | (0:10.70)                    | (0:11.25)                    |         |                      |                           |
| 2             | 7   | FASTCONI           | 6       | 67.3                | 0:08.21            | 1:04.87 [2]                     | 0:56.66 [2]                   | 0:45.21 [1]                  | 0:33.48 [1]                  | 0:22.14 [1]                  | 0:11.33 [2]                  | 0.3L    | 0:33.48              | -3                        |
|               |     | Cody Collis        |         | 400m                | Overall            | (0:08.21)                       | (0:11.45)                     | (0:11.73)                    | (0:11.34)                    | (0:10.81)                    | (0:11.33)                    |         |                      |                           |
| 3             | 9   | CONVINCEBILITY     | 3       | 67.0                | 0:08.45            | 1:04.92 [3]                     | 0:56.47 [4]                   | 0:44.75 [4]                  | 0:33.16 [4]                  | 0:22.00 [4]                  | 0:11.11 [4]                  | 0.5L    | 0:33.16              | -9                        |
|               |     | Kyle Wilson-Taylor |         | 400m                | Overall            | (0:08.45)                       | (0:11.72)                     | (0:11.59)                    | (0:11.16)                    | (0:10.89)                    | (0:11.11)                    |         |                      |                           |
| 4             | 2   | PERVADE            | 5       | 67.2                | 0:08.16            | 1:05.14 [4]                     | 0:56.98 [1]                   | 0:45.47 [2]                  | 0:33.65 [2]                  | 0:22.27 [3]                  | 0:11.43 [3]                  | 1.8L    | 0:33.65              | -6                        |
|               |     | Robbie Dolan       |         | 400m                | Overall            | (0:08.16)                       | (0:11.51)                     | (0:11.82)                    | (0:11.38)                    | (0:10.84)                    | (0:11.43)                    |         |                      |                           |
| 5             | 10  | BETTER LAD         | 4       | 64.4                | 0:08.77            | 1:06.34 [5]                     | 0:57.57 [5]                   | 0:46.09 [5]                  | 0:34.39 [5]                  | 0:23.02 [5]                  | 0:11.66 [5]                  | 8.8L    | 0:34.39              | -2                        |
|               |     | Minonette Kennedy  |         | 600m                | Overall            | (0:08.77)                       | (0:11.48)                     | (0:11.70)                    | (0:11.37)                    | (0:11.36)                    | (0:11.66)                    |         |                      |                           |

Scratched: He's Heaven (#4), Roll Up (#8), Troika (#6), Prime Asset (#5), Release The Beans (#3)

NA

| Horse/Jockey Name              | Pocket Full       |  |  |  |  |  |
|--------------------------------|-------------------|--|--|--|--|--|
| Final Rank                     | 1                 |  |  |  |  |  |
| Fastest Section Time (Section) | 0:08.21 (Overall) |  |  |  |  |  |
| Top Speed [km/h] (Section)     | 68.5 (400m)       |  |  |  |  |  |
| Race State                     | Finished          |  |  |  |  |  |