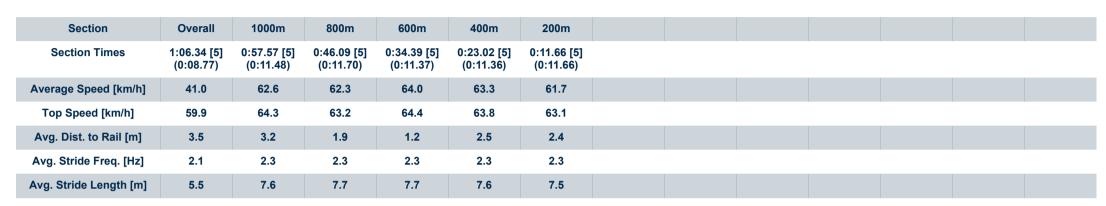

[] Ranking at each section and finish

-:--- No data available at this section

NA No data available

| Horse/Jockey Name              | Better Lad        |  |  |  |  |  |
|--------------------------------|-------------------|--|--|--|--|--|
| Final Rank                     | 5                 |  |  |  |  |  |
| Fastest Section Time (Section) | 0:08.77 (Overall) |  |  |  |  |  |
| Top Speed [km/h] (Section)     | 64.4 (600m)       |  |  |  |  |  |
| Race State                     | Finished          |  |  |  |  |  |