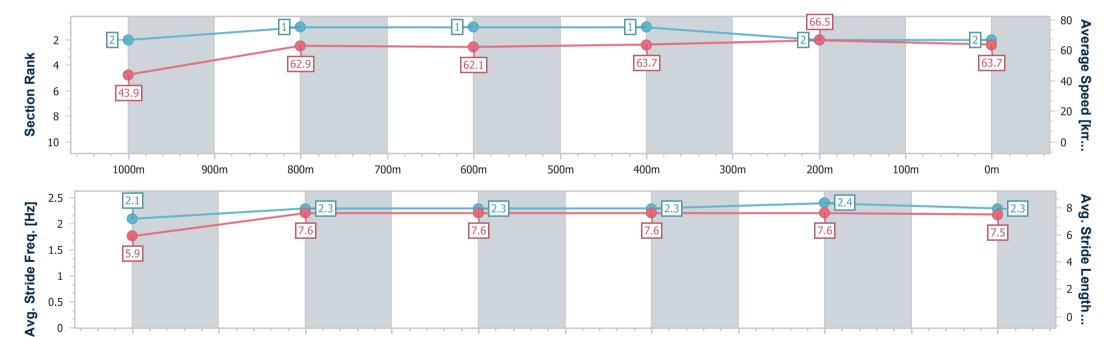

Race 7: LIEBKE BUILDERS Class 5 Handicap - 1100m

22 November 2024 - 21:00

Track Rating: Synthetic, Weather: Overcast, Rail Position: True

| Section Field |     | s                  |         |                     |                    | Overall<br>1:04.79<br>(0:08.16) | 1000m<br>0:56.63<br>(0:11.50) | 800m<br>0:45.13<br>(0:11.73) | 600m<br>0:33.40<br>(0:11.34) | 400m<br>0:22.06<br>(0:10.81) | 200m<br>0:11.25<br>(0:11.25) |         | Last 600m<br>0:33.40 |                           |
|---------------|-----|--------------------|---------|---------------------|--------------------|---------------------------------|-------------------------------|------------------------------|------------------------------|------------------------------|------------------------------|---------|----------------------|---------------------------|
| Rank          | TAE | B Horse/Jockey     | Barrier | Top Speed<br>[km/h] | Fastest<br>Section |                                 |                               |                              |                              |                              |                              | Margin  |                      | Distance<br>Travelled [m] |
| 1             | 1   | POCKET FULL        | 7       | 68.5                | 0:08.21            | 1:04.79 [1]                     | 0:56.58 [3]                   | 0:44.88 [3]                  | 0:33.10 [3]                  | 0:21.95 [2]                  | 0:11.25 [1]                  | 1:04.79 | 0:33.10              |                           |
|               |     | Rob Thorburn       |         | 400m                | Overall            | (0:08.21)                       | (0:11.70)                     | (0:11.78)                    | (0:11.15)                    | (0:10.70)                    | (0:11.25)                    |         |                      |                           |
| 2             | 7   | FASTCONI           | 6       | 67.3                | 0:08.21            | 1:04.87 [2]                     | 0:56.66 [2]                   | 0:45.21 [1]                  | 0:33.48 [1]                  | 0:22.14 [1]                  | 0:11.33 [2]                  | 0.3L    | 0:33.48              | -3                        |
|               |     | Cody Collis        |         | 400m                | Overall            | (0:08.21)                       | (0:11.45)                     | (0:11.73)                    | (0:11.34)                    | (0:10.81)                    | (0:11.33)                    |         |                      |                           |
| 3             | 9   | CONVINCEBILITY     | 3       | 67.0                | 0:08.45            | 1:04.92 [3]                     | 0:56.47 [4]                   | 0:44.75 [4]                  | 0:33.16 [4]                  | 0:22.00 [4]                  | 0:11.11 [4]                  | 0.5L    | 0:33.16              | -9                        |
|               |     | Kyle Wilson-Taylor |         | 400m                | Overall            | (0:08.45)                       | (0:11.72)                     | (0:11.59)                    | (0:11.16)                    | (0:10.89)                    | (0:11.11)                    |         |                      |                           |
| 4             | 2   | PERVADE            | 5       | 67.2                | 0:08.16            | 1:05.14 [4]                     | 0:56.98 [1]                   | 0:45.47 [2]                  | 0:33.65 [2]                  | 0:22.27 [3]                  | 0:11.43 [3]                  | 1.8L    | 0:33.65              | -6                        |
|               |     | Robbie Dolan       |         | 400m                | Overall            | (0:08.16)                       | (0:11.51)                     | (0:11.82)                    | (0:11.38)                    | (0:10.84)                    | (0:11.43)                    |         |                      |                           |
| 5             | 10  | BETTER LAD         | 4       | 64.4                | 0:08.77            | 1:06.34 [5]                     | 0:57.57 [5]                   | 0:46.09 [5]                  | 0:34.39 [5]                  | 0:23.02 [5]                  | 0:11.66 [5]                  | 8.8L    | 0:34.39              | -2                        |
|               |     | Minonette Kennedy  |         | 600m                | Overall            | (0:08.77)                       | (0:11.48)                     | (0:11.70)                    | (0:11.37)                    | (0:11.36)                    | (0:11.66)                    |         |                      |                           |