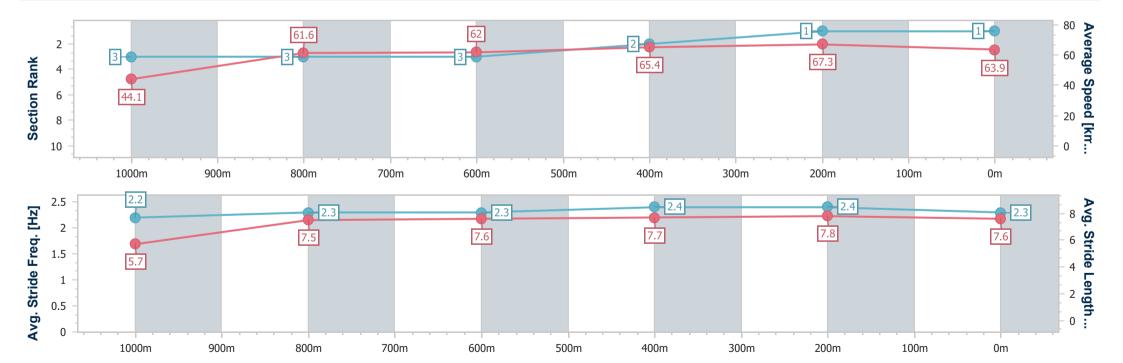

Race 7: LIEBKE BUILDERS Class 5 Handicap - 1100m

22 November 2024 - 21:00

Track Rating: Synthetic, Weather: Overcast, Rail Position: True

| Section                | Overall                  | 1000m                    | 800m                     | 600m                     | 400m                     | 200m                     |  |  |  |
|------------------------|--------------------------|--------------------------|--------------------------|--------------------------|--------------------------|--------------------------|--|--|--|
| Section Times          | 1:04.79 [1]<br>(0:08.21) | 0:56.58 [3]<br>(0:11.70) | 0:44.88 [3]<br>(0:11.78) | 0:33.10 [3]<br>(0:11.15) | 0:21.95 [2]<br>(0:10.70) | 0:11.25 [1]<br>(0:11.25) |  |  |  |
| Average Speed [km/h]   | 44.1                     | 61.6                     | 62.0                     | 65.4                     | 67.3                     | 63.9                     |  |  |  |
| Top Speed [km/h]       | 59.6                     | 62.9                     | 64.0                     | 66.6                     | 68.5                     | 66.2                     |  |  |  |
| Avg. Dist. to Rail [m] | 6.9                      | 4.2                      | 2.6                      | 1.7                      | 2.9                      | 4.5                      |  |  |  |
| Avg. Stride Freq. [Hz] | 2.2                      | 2.3                      | 2.3                      | 2.4                      | 2.4                      | 2.3                      |  |  |  |
| Avg. Stride Length [m] | 5.7                      | 7.5                      | 7.6                      | 7.7                      | 7.8                      | 7.6                      |  |  |  |