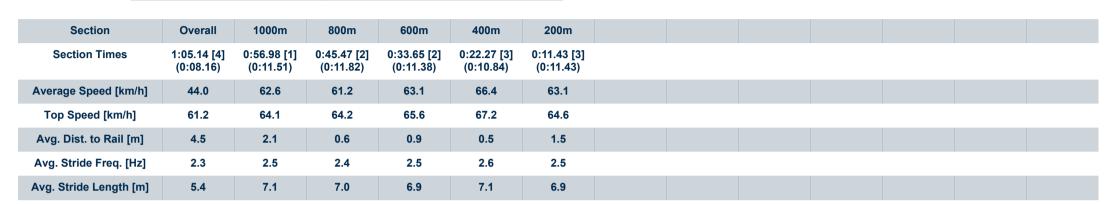

Race 7: LIEBKE BUILDERS Class 5 Handicap - 1100m

22 November 2024 - 21:00

Track Rating: Synthetic, Weather: Overcast, Rail Position: True

| Section                | Overall                  | 1000m                    | 800m                     | 600m                     | 400m                     | 200m                     |  |  |  |
|------------------------|--------------------------|--------------------------|--------------------------|--------------------------|--------------------------|--------------------------|--|--|--|
| Section Times          | 1:04.79 [1]<br>(0:08.21) | 0:56.58 [3]<br>(0:11.70) | 0:44.88 [3]<br>(0:11.78) | 0:33.10 [3]<br>(0:11.15) | 0:21.95 [2]<br>(0:10.70) | 0:11.25 [1]<br>(0:11.25) |  |  |  |
| Average Speed [km/h]   | 44.1                     | 61.6                     | 62.0                     | 65.4                     | 67.3                     | 63.9                     |  |  |  |
| Top Speed [km/h]       | 59.6                     | 62.9                     | 64.0                     | 66.6                     | 68.5                     | 66.2                     |  |  |  |
| Avg. Dist. to Rail [m] | 6.9                      | 4.2                      | 2.6                      | 1.7                      | 2.9                      | 4.5                      |  |  |  |
| Avg. Stride Freq. [Hz] | 2.2                      | 2.3                      | 2.3                      | 2.4                      | 2.4                      | 2.3                      |  |  |  |
| Avg. Stride Length [m] | 5.7                      | 7.5                      | 7.6                      | 7.7                      | 7.8                      | 7.6                      |  |  |  |