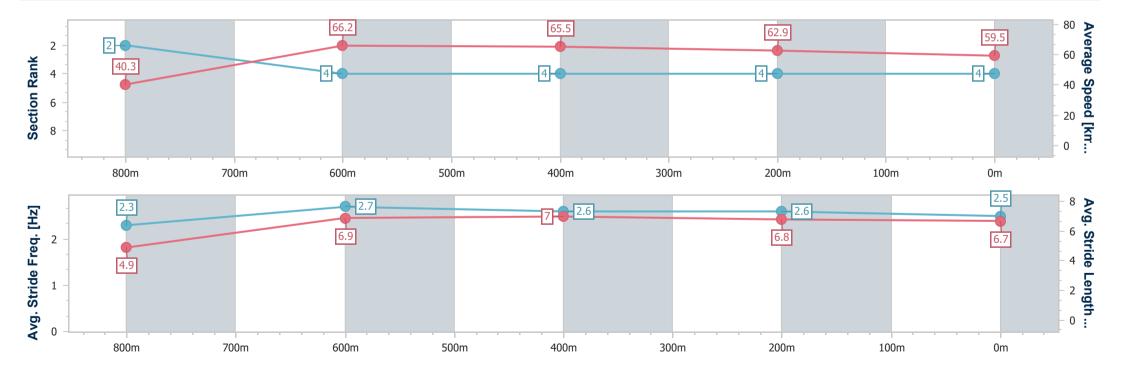

## Race 1: REMEMBERING MARK FLINT - 'FLINTY' Maiden Handicap - 870m

23 November 2024 - 15:34

Track Rating: Soft 5, Weather: Fine, Rail Position: +1m Entire

| Section                | Overall                  | 800m                     | 600m                     | 400m                     | 200m                     |
|------------------------|--------------------------|--------------------------|--------------------------|--------------------------|--------------------------|
| Section Times          | 0:51.66 [4]<br>(0:06.28) | 0:45.38 [2]<br>(0:10.91) | 0:34.47 [4]<br>(0:10.98) | 0:23.49 [4]<br>(0:11.38) | 0:12.11 [4]<br>(0:12.11) |
| Average Speed [km/h]   | 40.3                     | 66.2                     | 65.5                     | 62.9                     | 59.5                     |
| Top Speed [km/h]       | 61.8                     | 68.3                     | 68.2                     | 64.4                     | 62.0                     |
| Avg. Dist. to Rail [m] | 2.1                      | 2.1                      | 0.4                      | 0.5                      | 0.8                      |
| Avg. Stride Freq. [Hz] | 2.3                      | 2.7                      | 2.6                      | 2.6                      | 2.5                      |
| Avg. Stride Length [m] | 4.9                      | 6.9                      | 7.0                      | 6.8                      | 6.7                      |