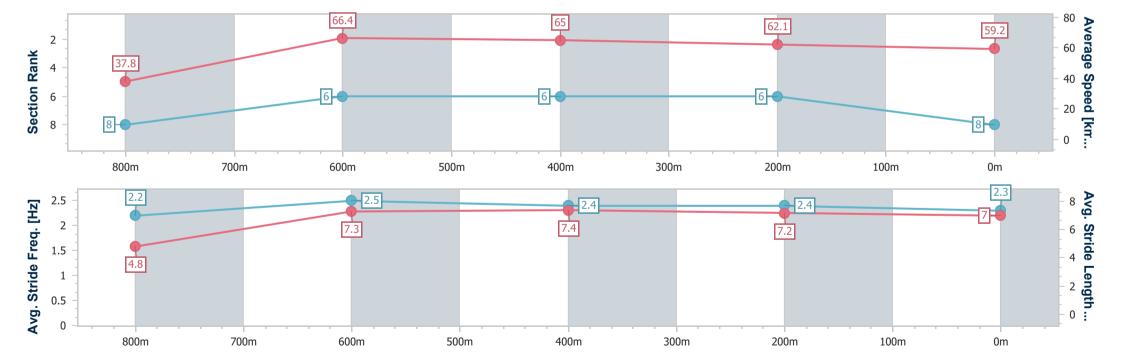

#### Race 1: REMEMBERING MARK FLINT - 'FLINTY' Maiden Handicap - 870m

23 November 2024 - 15:34

Track Rating: Soft 5, Weather: Fine, Rail Position: +1m Entire

| Section                | Overall                  | 800m                     | 600m                     | 400m                     | 200m                     |
|------------------------|--------------------------|--------------------------|--------------------------|--------------------------|--------------------------|
| Section Times          | 0:52.35 [8]<br>(0:06.65) | 0:45.70 [8]<br>(0:10.91) | 0:34.79 [6]<br>(0:11.08) | 0:23.71 [6]<br>(0:11.55) | 0:12.16 [6]<br>(0:12.16) |
| Average Speed [km/h]   | 37.8                     | 66.4                     | 65.0                     | 62.1                     | 59.2                     |
|                        |                          |                          |                          |                          |                          |
| Top Speed [km/h]       | 62.6                     | 67.5                     | 66.9                     | 63.6                     | 61.2                     |
| Avg. Dist. to Rail [m] | 6.2                      | 3.2                      | 0.8                      | 0.9                      | 1.4                      |
| Avg. Stride Freq. [Hz] | 2.2                      | 2.5                      | 2.4                      | 2.4                      | 2.3                      |
| Avg. Stride Length [m] | 4.8                      | 7.3                      | 7.4                      | 7.2                      | 7.0                      |