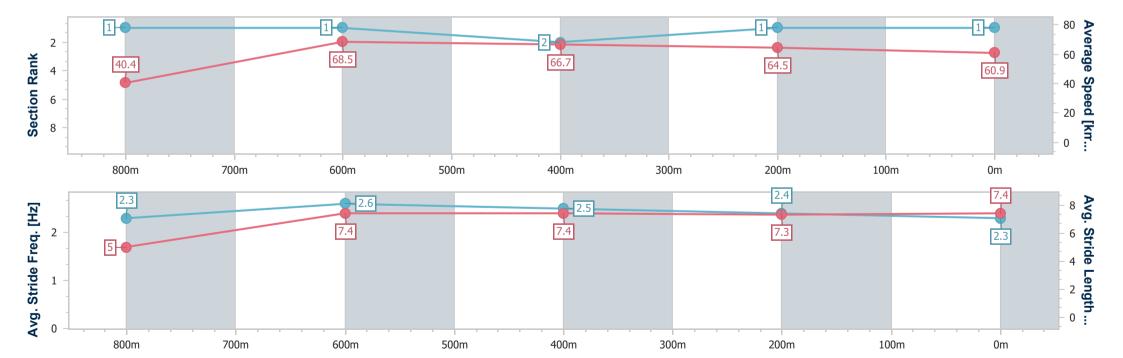

### Race 1: REMEMBERING MARK FLINT - 'FLINTY' Maiden Handicap - 870m

23 November 2024 - 15:34

Track Rating: Soft 5, Weather: Fine, Rail Position: +1m Entire

| Section                | Overall                  | 800m                     | 600m                     | 400m                     | 200m                     |
|------------------------|--------------------------|--------------------------|--------------------------|--------------------------|--------------------------|
| Section Times          | 0:50.64 [1]<br>(0:06.23) | 0:44.41 [1]<br>(0:10.56) | 0:33.85 [1]<br>(0:10.82) | 0:23.03 [2]<br>(0:11.21) | 0:11.82 [1]<br>(0:11.82) |
| Average Speed [km/h]   | 40.4                     | 68.5                     | 66.7                     | 64.5                     | 60.9                     |
| Top Speed [km/h]       | 63.0                     | 70.3                     | 69.4                     | 65.6                     | 62.9                     |
| Avg. Dist. to Rail [m] | 0.5                      | 1.0                      | 0.8                      | 1.7                      | 1.6                      |
| Avg. Stride Freq. [Hz] | 2.3                      | 2.6                      | 2.5                      | 2.4                      | 2.3                      |
| Avg. Stride Length [m] | 5.0                      | 7.4                      | 7.4                      | 7.3                      | 7.4                      |