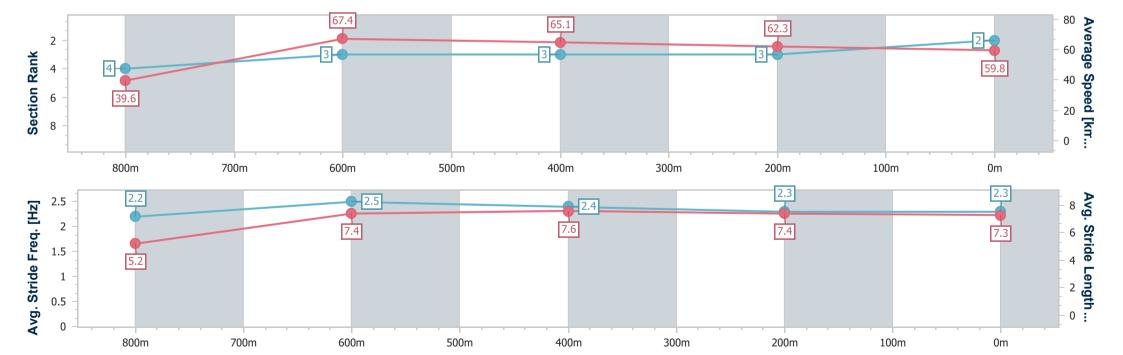

## Race 1: REMEMBERING MARK FLINT - 'FLINTY' Maiden Handicap - 870m

23 November 2024 - 15:34

Track Rating: Soft 5, Weather: Fine, Rail Position: +1m Entire

| 04:                    | 0                        | 000                      | 000                      | 400                      | 000                      |
|------------------------|--------------------------|--------------------------|--------------------------|--------------------------|--------------------------|
| Section                | Overall                  | 800m                     | 600m                     | 400m                     | 200m                     |
| Section Times          | 0:51.45 [2]<br>(0:06.31) | 0:45.14 [4]<br>(0:10.71) | 0:34.43 [3]<br>(0:10.97) | 0:23.46 [3]<br>(0:11.48) | 0:11.98 [3]<br>(0:11.98) |
| Average Speed [km/h]   | 39.6                     | 67.4                     | 65.1                     | 62.3                     | 59.8                     |
| Top Speed [km/h]       | 62.7                     | 68.2                     | 68.3                     | 63.1                     | 62.0                     |
| Avg. Dist. to Rail [m] | 0.7                      | 0.5                      | 1.0                      | 1.8                      | 1.4                      |
| Avg. Stride Freq. [Hz] | 2.2                      | 2.5                      | 2.4                      | 2.3                      | 2.3                      |
| Avg. Stride Length [m] | 5.2                      | 7.4                      | 7.6                      | 7.4                      | 7.3                      |