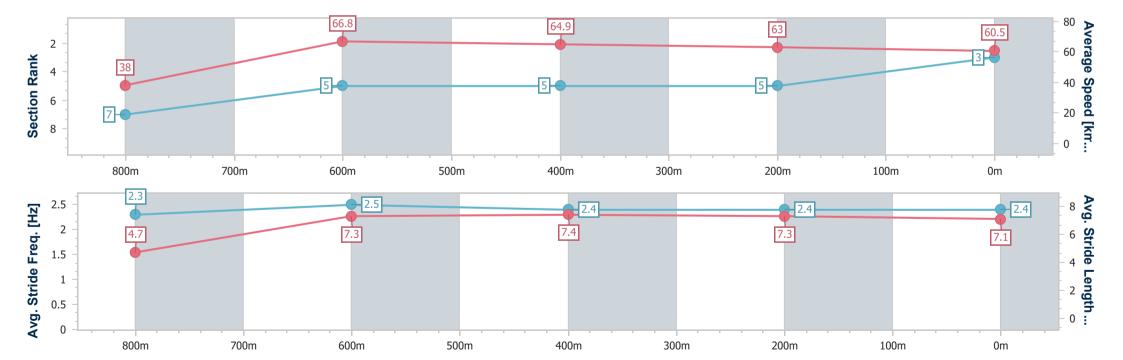

## Race 1: REMEMBERING MARK FLINT - 'FLINTY' Maiden Handicap - 870m

23 November 2024 - 15:34

Track Rating: Soft 5, Weather: Fine, Rail Position: +1m Entire

| Section                | Overall                  | 800m                     | 600m                     | 400m                     | 200m                     |
|------------------------|--------------------------|--------------------------|--------------------------|--------------------------|--------------------------|
| Section Times          | 0:51.63 [3]<br>(0:06.61) | 0:45.02 [7]<br>(0:10.86) | 0:34.16 [5]<br>(0:10.99) | 0:23.17 [5]<br>(0:11.26) | 0:11.91 [5]<br>(0:11.91) |
| Average Speed [km/h]   | 38.0                     | 66.8                     | 64.9                     | 63.0                     | 60.5                     |
| Top Speed [km/h]       | 63.6                     | 68.0                     | 67.6                     | 64.5                     | 62.8                     |
| Avg. Dist. to Rail [m] | 7.6                      | 3.3                      | 1.5                      | 3.1                      | 1.0                      |
| Avg. Stride Freq. [Hz] | 2.3                      | 2.5                      | 2.4                      | 2.4                      | 2.4                      |
| Avg. Stride Length [m] | 4.7                      | 7.3                      | 7.4                      | 7.3                      | 7.1                      |