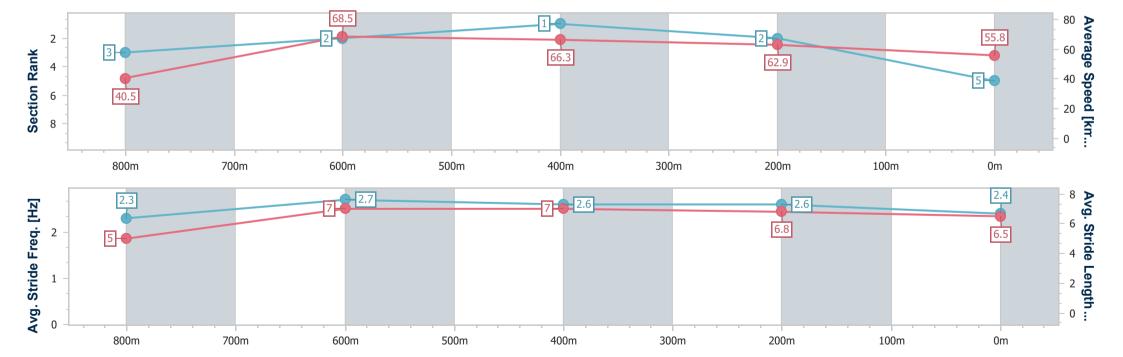

## Race 1: REMEMBERING MARK FLINT - 'FLINTY' Maiden Handicap - 870m

23 November 2024 - 15:34

Track Rating: Soft 5, Weather: Fine, Rail Position: +1m Entire

| 0 41                   | 0                        | 000                      | 000                      | 400                      | 00                       |
|------------------------|--------------------------|--------------------------|--------------------------|--------------------------|--------------------------|
| Section                | Overall                  | 800m                     | 600m                     | 400m                     | 200m                     |
| Section Times          | 0:51.82 [5]<br>(0:06.31) | 0:45.51 [3]<br>(0:10.53) | 0:34.98 [2]<br>(0:10.68) | 0:24.30 [1]<br>(0:11.42) | 0:12.88 [2]<br>(0:12.88) |
| Average Speed [km/h]   | 40.5                     | 68.5                     | 66.3                     | 62.9                     | 55.8                     |
| Top Speed [km/h]       | 65.1                     | 70.0                     | 69.1                     | 65.1                     | 59.5                     |
| Avg. Dist. to Rail [m] | 7.7                      | 2.8                      | 2.7                      | 1.2                      | 0.2                      |
| Avg. Stride Freq. [Hz] | 2.3                      | 2.7                      | 2.6                      | 2.6                      | 2.4                      |
| Avg. Stride Length [m] | 5.0                      | 7.0                      | 7.0                      | 6.8                      | 6.5                      |