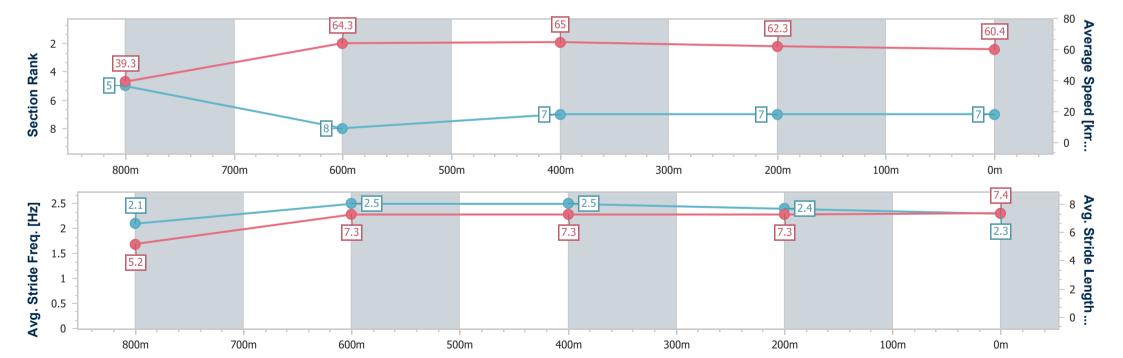

## Race 1: REMEMBERING MARK FLINT - 'FLINTY' Maiden Handicap - 870m

23 November 2024 - 15:34

Track Rating: Soft 5, Weather: Fine, Rail Position: +1m Entire

| Section                | Overall                  | 800m                     | 600m                     | 400m                     | 200m                     |
|------------------------|--------------------------|--------------------------|--------------------------|--------------------------|--------------------------|
| Section Times          | 0:52.17 [7]<br>(0:06.46) | 0:45.71 [5]<br>(0:11.20) | 0:34.51 [8]<br>(0:11.07) | 0:23.44 [7]<br>(0:11.55) | 0:11.89 [7]<br>(0:11.89) |
| Average Speed [km/h]   | 39.3                     | 64.3                     | 65.0                     | 62.3                     | 60.4                     |
| Top Speed [km/h]       | 60.8                     | 66.2                     | 66.4                     | 64.1                     | 61.7                     |
| Avg. Dist. to Rail [m] | 4.0                      | 1.7                      | 0.5                      | 0.8                      | 1.6                      |
| Avg. Stride Freq. [Hz] | 2.1                      | 2.5                      | 2.5                      | 2.4                      | 2.3                      |
| Avg. Stride Length [m] | 5.2                      | 7.3                      | 7.3                      | 7.3                      | 7.4                      |