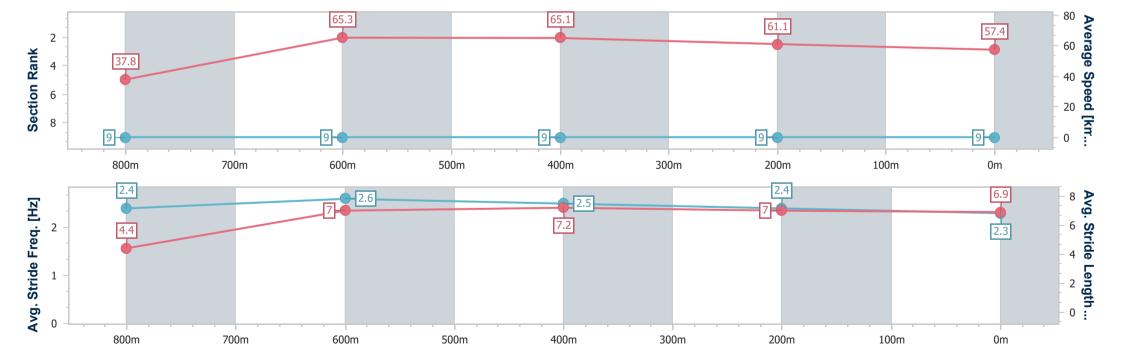

# Horse/Jockey Name Final Rank 9 Fastest Section Time (Section) Top Speed [km/h] (Section) Race State Grown Jerome 9 6:06.71 (Overall) 67.9 (800m) Finished

#### Toowoomba QLD Professional

#### Race 1: REMEMBERING MARK FLINT - 'FLINTY' Maiden Handicap - 870m

23 November 2024 - 15:34

Track Rating: Soft 5, Weather: Fine, Rail Position: +1m Entire

| Section                | Overall                  | 800m                     | 600m                     | 400m                     | 200m                     |
|------------------------|--------------------------|--------------------------|--------------------------|--------------------------|--------------------------|
| Section Times          | 0:53.00 [9]<br>(0:06.71) | 0:46.29 [9]<br>(0:11.06) | 0:35.23 [9]<br>(0:10.98) | 0:24.25 [9]<br>(0:11.70) | 0:12.55 [9]<br>(0:12.55) |
| Average Speed [km/h]   | 37.8                     | 65.3                     | 65.1                     | 61.1                     | 57.4                     |
| Top Speed [km/h]       | 62.3                     | 67.9                     | 67.9                     | 63.2                     | 59.6                     |
| Avg. Dist. to Rail [m] | 2.5                      | 1.6                      | 1.1                      | 1.6                      | 0.9                      |
| Avg. Stride Freq. [Hz] | 2.4                      | 2.6                      | 2.5                      | 2.4                      | 2.3                      |
| Avg. Stride Length [m] | 4.4                      | 7.0                      | 7.2                      | 7.0                      | 6.9                      |