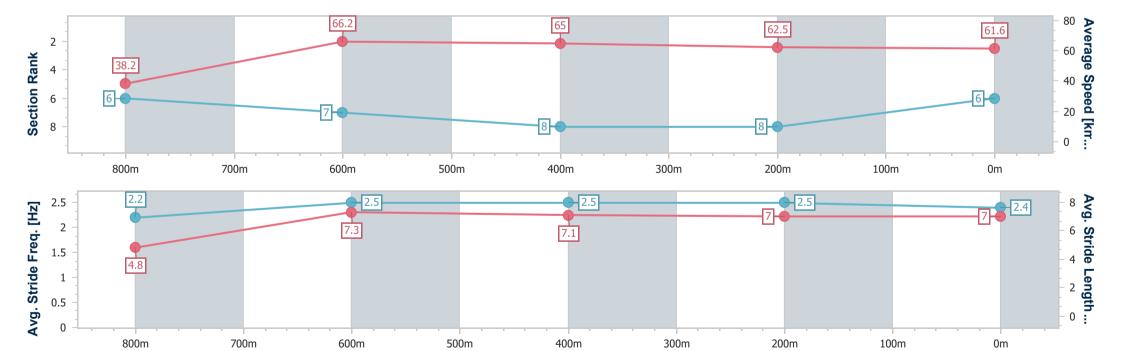

## Race 1: REMEMBERING MARK FLINT - 'FLINTY' Maiden Handicap - 870m

23 November 2024 - 15:34

Track Rating: Soft 5, Weather: Fine, Rail Position: +1m Entire

| Section                | Overall                  | 800m                     | 600m                     | 400m                     | 200m                     |
|------------------------|--------------------------|--------------------------|--------------------------|--------------------------|--------------------------|
| Section Times          | 0:52.01 [6]<br>(0:06.59) | 0:45.42 [6]<br>(0:11.00) | 0:34.42 [7]<br>(0:11.15) | 0:23.27 [8]<br>(0:11.59) | 0:11.68 [8]<br>(0:11.68) |
| Average Speed [km/h]   | 38.2                     | 66.2                     | 65.0                     | 62.5                     | 61.6                     |
| Top Speed [km/h]       | 60.6                     | 68.3                     | 67.3                     | 63.0                     | 63.0                     |
| Avg. Dist. to Rail [m] | 7.5                      | 5.2                      | 1.9                      | 2.1                      | 3.2                      |
| Avg. Stride Freq. [Hz] | 2.2                      | 2.5                      | 2.5                      | 2.5                      | 2.4                      |
| Avg. Stride Length [m] | 4.8                      | 7.3                      | 7.1                      | 7.0                      | 7.0                      |