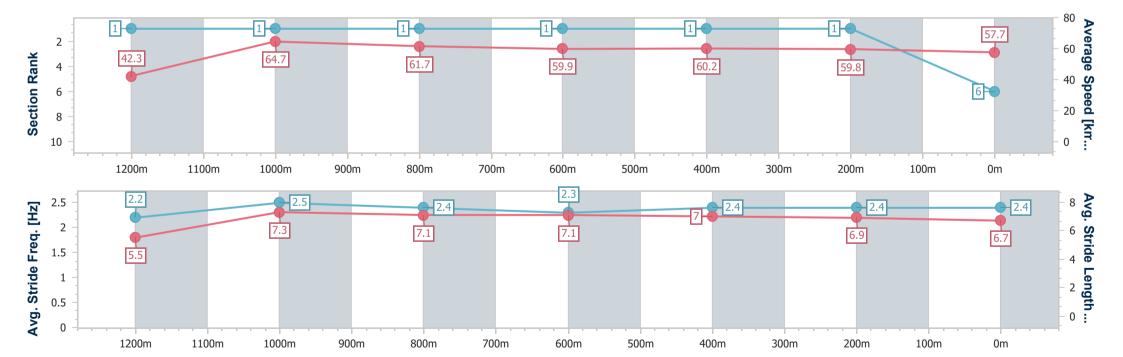

## Race 5: BUTLERS CONCRETE CONTRACTORS BENCHMARK 70 Handicap - 1300m

23 November 2024 - 18:12

Track Rating: Soft 5, Weather: Fine, Rail Position: +1m Entire

| Section                | Overall                  | 1200m                    | 1000m                    | 800m                     | 600m                     | 400m                     | 200m                     |
|------------------------|--------------------------|--------------------------|--------------------------|--------------------------|--------------------------|--------------------------|--------------------------|
| Section Times          | 1:19.84 [6]<br>(0:08.48) | 1:11.36 [1]<br>(0:11.18) | 1:00.18 [1]<br>(0:11.73) | 0:48.45 [1]<br>(0:12.04) | 0:36.41 [1]<br>(0:11.95) | 0:24.46 [1]<br>(0:12.03) | 0:12.43 [1]<br>(0:12.43) |
| Average Speed [km/h]   | 42.3                     | 64.7                     | 61.7                     | 59.9                     | 60.2                     | 59.8                     | 57.7                     |
| Top Speed [km/h]       | 63.3                     | 66.0                     | 64.2                     | 61.4                     | 61.5                     | 61.5                     | 59.6                     |
| Avg. Dist. to Rail [m] | 6.5                      | 3.1                      | 2.1                      | 0.8                      | 0.3                      | 0.4                      | 0.8                      |
| Avg. Stride Freq. [Hz] | 2.2                      | 2.5                      | 2.4                      | 2.3                      | 2.4                      | 2.4                      | 2.4                      |
| Avg. Stride Length [m] | 5.5                      | 7.3                      | 7.1                      | 7.1                      | 7.0                      | 6.9                      | 6.7                      |