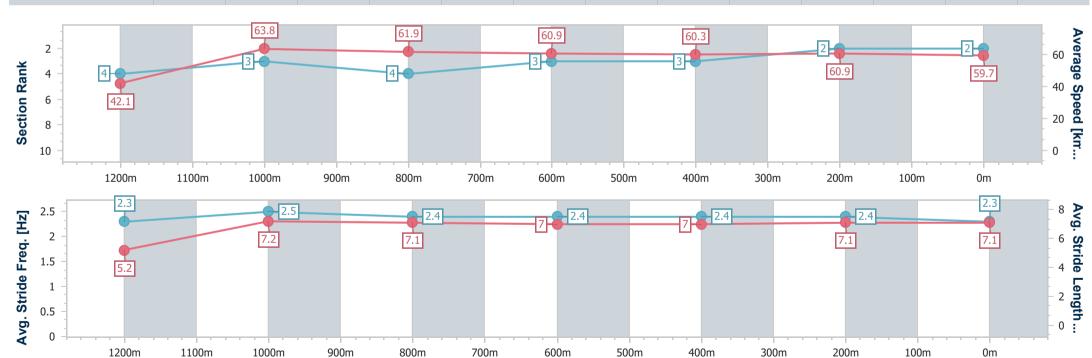

## Race 5: BUTLERS CONCRETE CONTRACTORS BENCHMARK

70 Handicap - 1300m

| Section                | Overall                  | 1200m                    | 1000m                    | 800m                     | 600m                     | 400m                     | 200m                     |  |
|------------------------|--------------------------|--------------------------|--------------------------|--------------------------|--------------------------|--------------------------|--------------------------|--|
| Section Times          | 1:19.55 [2]<br>(0:08.61) | 1:10.94 [4]<br>(0:11.28) | 0:59.66 [3]<br>(0:11.79) | 0:47.87 [4]<br>(0:11.97) | 0:35.90 [3]<br>(0:11.99) | 0:23.91 [3]<br>(0:11.87) | 0:12.04 [2]<br>(0:12.04) |  |
| Average Speed [km/h]   | 42.1                     | 63.8                     | 61.9                     | 60.9                     | 60.3                     | 60.9                     | 59.7                     |  |
| Top Speed [km/h]       | 62.1                     | 65.4                     | 63.0                     | 61.8                     | 61.3                     | 61.6                     | 60.6                     |  |
| Avg. Dist. to Rail [m] | 10.1                     | 4.7                      | 4.1                      | 2.6                      | 1.3                      | 1.1                      | 2.1                      |  |
| Avg. Stride Freq. [Hz] | 2.3                      | 2.5                      | 2.4                      | 2.4                      | 2.4                      | 2.4                      | 2.3                      |  |
| Avg. Stride Length [m] | 5.2                      | 7.2                      | 7.1                      | 7.0                      | 7.0                      | 7.1                      | 7.1                      |  |