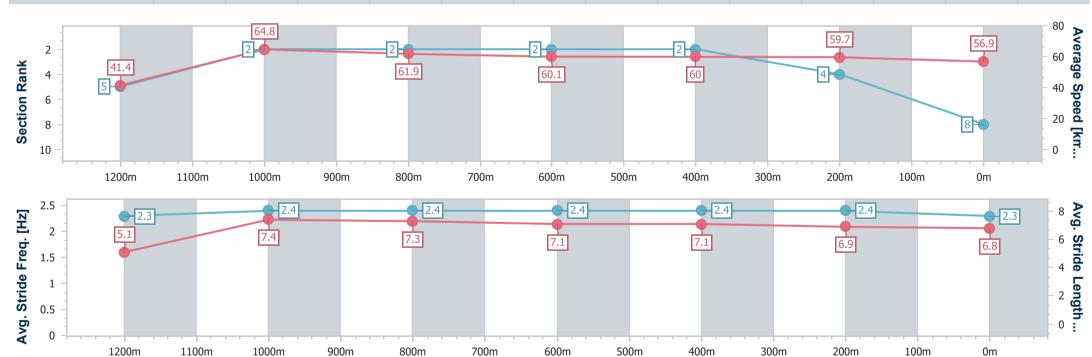

## Race 5: BUTLERS CONCRETE CONTRACTORS BENCHMARK 70 Handicap - 1300m

23 November 2024 - 18:12

Track Rating: Soft 5, Weather: Fine, Rail Position: +1m Entire

| Section                | Overall                  | 1200m                    | 1000m                    | 800m                     | 600m                     | 400m                     | 200m                     |
|------------------------|--------------------------|--------------------------|--------------------------|--------------------------|--------------------------|--------------------------|--------------------------|
| Section Times          | 1:20.26 [8]<br>(0:08.71) | 1:11.55 [5]<br>(0:11.15) | 1:00.40 [2]<br>(0:11.71) | 0:48.69 [2]<br>(0:11.99) | 0:36.70 [2]<br>(0:12.01) | 0:24.69 [2]<br>(0:12.07) | 0:12.62 [4]<br>(0:12.62) |
| Average Speed [km/h]   | 41.4                     | 64.8                     | 61.9                     | 60.1                     | 60.0                     | 59.7                     | 56.9                     |
| Top Speed [km/h]       | 64.3                     | 66.4                     | 63.6                     | 61.2                     | 61.0                     | 60.9                     | 59.4                     |
| Avg. Dist. to Rail [m] | 9.3                      | 3.4                      | 2.2                      | 1.1                      | 0.6                      | 0.7                      | 1.9                      |
| Avg. Stride Freq. [Hz] | 2.3                      | 2.4                      | 2.4                      | 2.4                      | 2.4                      | 2.4                      | 2.3                      |
| Avg. Stride Length [m] | 5.1                      | 7.4                      | 7.3                      | 7.1                      | 7.1                      | 6.9                      | 6.8                      |