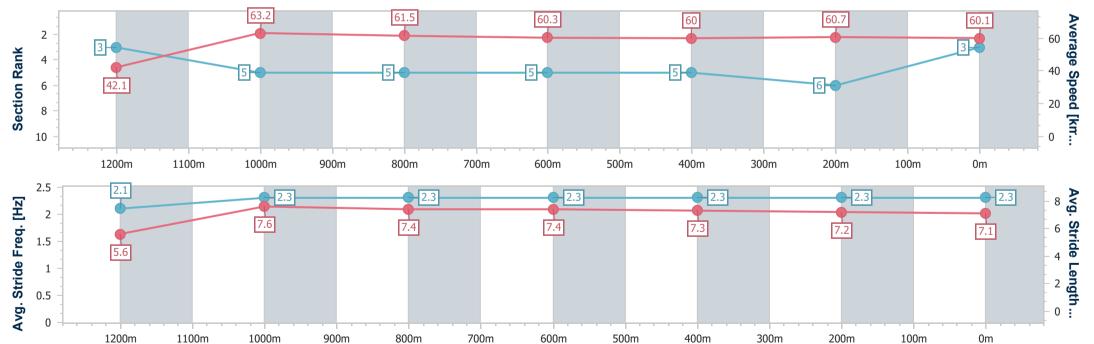

### Race 5: BUTLERS CONCRETE CONTRACTORS BENCHMARK

70 Handicap - 1300m

23 November 2024 - 18:12

Track Rating: Soft 5, Weather: Fine, Rail Position: +1m Entire

| Section                | Overall                  | 1200m                    | 1000m                    | 800m                     | 600m                     | 400m                     | 200m                     |  |
|------------------------|--------------------------|--------------------------|--------------------------|--------------------------|--------------------------|--------------------------|--------------------------|--|
| Section Times          | 1:19.65 [3]<br>(0:08.55) | 1:11.10 [3]<br>(0:11.42) | 0:59.68 [5]<br>(0:11.81) | 0:47.87 [5]<br>(0:12.09) | 0:35.78 [5]<br>(0:12.01) | 0:23.77 [5]<br>(0:11.87) | 0:11.90 [6]<br>(0:11.90) |  |
| Average Speed [km/h]   | 42.1                     | 63.2                     | 61.5                     | 60.3                     | 60.0                     | 60.7                     | 60.1                     |  |
| Top Speed [km/h]       | 63.4                     | 63.7                     | 62.9                     | 61.2                     | 60.9                     | 61.8                     | 61.5                     |  |
| Avg. Dist. to Rail [m] | 5.7                      | 3.2                      | 3.2                      | 2.6                      | 1.2                      | 0.8                      | 2.2                      |  |
| Avg. Stride Freq. [Hz] | 2.1                      | 2.3                      | 2.3                      | 2.3                      | 2.3                      | 2.3                      | 2.3                      |  |
| Avg. Stride Length [m] | 5.6                      | 7.6                      | 7.4                      | 7.4                      | 7.3                      | 7.2                      | 7.1                      |  |