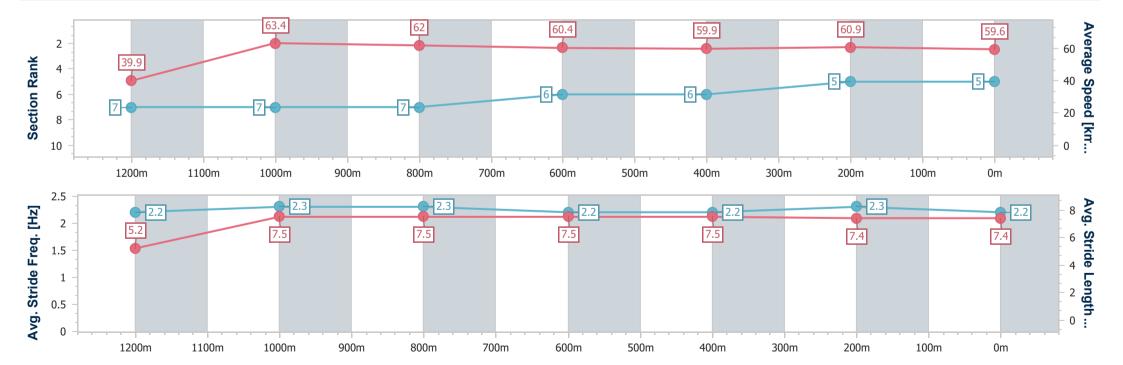

## Race 5: BUTLERS CONCRETE CONTRACTORS BENCHMARK 70 Handicap - 1300m

23 November 2024 - 18:12

Track Rating: Soft 5, Weather: Fine, Rail Position: +1m Entire

| Section                | Overall                  | 1200m                    | 1000m                    | 800m                     | 600m                     | 400m                     | 200m                     |
|------------------------|--------------------------|--------------------------|--------------------------|--------------------------|--------------------------|--------------------------|--------------------------|
| Section Times          | 1:19.81 [5]<br>(0:08.99) | 1:10.82 [7]<br>(0:11.39) | 0:59.43 [7]<br>(0:11.65) | 0:47.78 [7]<br>(0:11.87) | 0:35.91 [6]<br>(0:11.99) | 0:23.92 [6]<br>(0:11.81) | 0:12.11 [5]<br>(0:12.11) |
| Average Speed [km/h]   | 39.9                     | 63.4                     | 62.0                     | 60.4                     | 59.9                     | 60.9                     | 59.6                     |
| Top Speed [km/h]       | 60.7                     | 64.5                     | 63.5                     | 61.1                     | 60.5                     | 61.9                     | 61.3                     |
| Avg. Dist. to Rail [m] | 4.1                      | 2.2                      | 1.1                      | 0.4                      | 0.6                      | 0.6                      | 0.8                      |
| Avg. Stride Freq. [Hz] | 2.2                      | 2.3                      | 2.3                      | 2.2                      | 2.2                      | 2.3                      | 2.2                      |
| Avg. Stride Length [m] | 5.2                      | 7.5                      | 7.5                      | 7.5                      | 7.5                      | 7.4                      | 7.4                      |