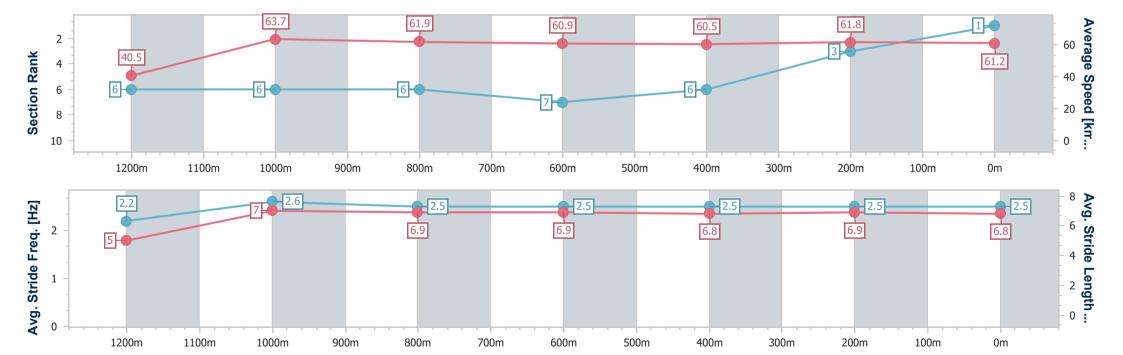

#### Race 5: BUTLERS CONCRETE CONTRACTORS BENCHMARK 70 Handicap - 1300m

Track Rating: Soft 5, Weather: Fine, Rail Position: +1m Entire

| Section                | Overall                  | 1200m                    | 1000m                    | 800m                     | 600m                     | 400m                     | 200m                     |
|------------------------|--------------------------|--------------------------|--------------------------|--------------------------|--------------------------|--------------------------|--------------------------|
| Section Times          | 1:19.35 [1]<br>(0:08.90) | 1:10.45 [6]<br>(0:11.34) | 0:59.11 [6]<br>(0:11.75) | 0:47.36 [6]<br>(0:11.92) | 0:35.44 [7]<br>(0:11.98) | 0:23.46 [6]<br>(0:11.67) | 0:11.79 [3]<br>(0:11.79) |
| Average Speed [km/h]   | 40.5                     | 63.7                     | 61.9                     | 60.9                     | 60.5                     | 61.8                     | 61.2                     |
| Top Speed [km/h]       | 59.5                     | 65.2                     | 63.2                     | 62.4                     | 61.5                     | 62.9                     | 62.4                     |
| Avg. Dist. to Rail [m] | 7.1                      | 3.4                      | 3.2                      | 2.4                      | 1.1                      | 1.4                      | 3.8                      |
| Avg. Stride Freq. [Hz] | 2.2                      | 2.6                      | 2.5                      | 2.5                      | 2.5                      | 2.5                      | 2.5                      |
| Avg. Stride Length [m] | 5.0                      | 7.0                      | 6.9                      | 6.9                      | 6.8                      | 6.9                      | 6.8                      |