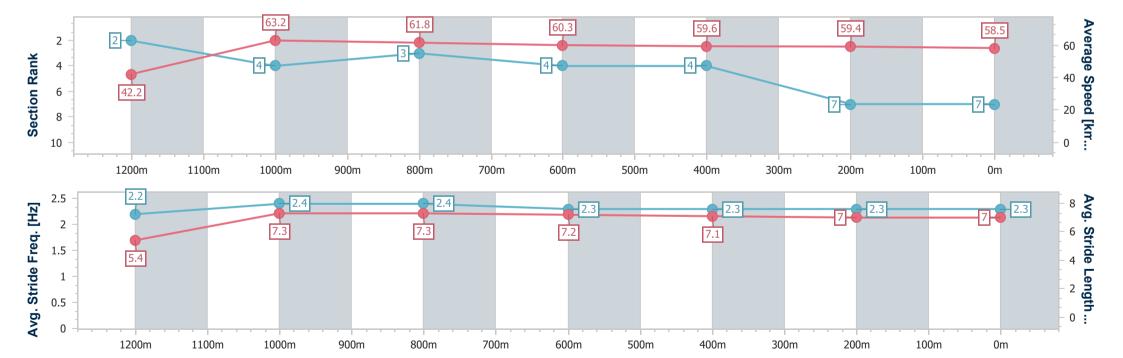

## Race 5: BUTLERS CONCRETE CONTRACTORS BENCHMARK 70 Handicap - 1300m

23 November 2024 - 18:12

Track Rating: Soft 5, Weather: Fine, Rail Position: +1m Entire

| Section                | Overall                  | 1200m                    | 1000m                    | 800m                     | 600m                     | 400m                     | 200m                     |
|------------------------|--------------------------|--------------------------|--------------------------|--------------------------|--------------------------|--------------------------|--------------------------|
| Section Times          | 1:20.10 [7]<br>(0:08.53) | 1:11.57 [2]<br>(0:11.40) | 1:00.17 [4]<br>(0:11.75) | 0:48.42 [3]<br>(0:12.00) | 0:36.42 [4]<br>(0:12.04) | 0:24.38 [4]<br>(0:12.10) | 0:12.28 [7]<br>(0:12.28) |
| Average Speed [km/h]   | 42.2                     | 63.2                     | 61.8                     | 60.3                     | 59.6                     | 59.4                     | 58.5                     |
| Top Speed [km/h]       | 61.9                     | 64.4                     | 63.2                     | 61.5                     | 60.4                     | 60.0                     | 59.2                     |
| Avg. Dist. to Rail [m] | 4.9                      | 2.6                      | 2.3                      | 1.0                      | 0.4                      | 0.8                      | 0.7                      |
| Avg. Stride Freq. [Hz] | 2.2                      | 2.4                      | 2.4                      | 2.3                      | 2.3                      | 2.3                      | 2.3                      |
| Avg. Stride Length [m] | 5.4                      | 7.3                      | 7.3                      | 7.2                      | 7.1                      | 7.0                      | 7.0                      |