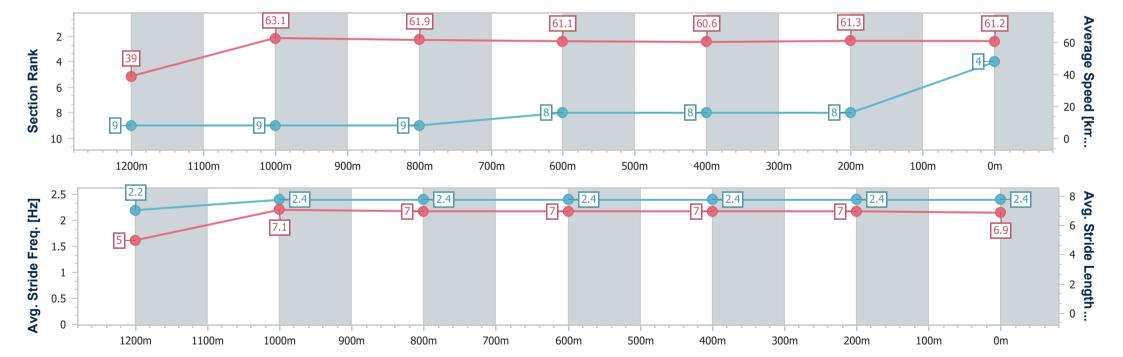

## Race 5: BUTLERS CONCRETE CONTRACTORS BENCHMARK 70 Handicap - 1300m

23 November 2024 - 18:12

Track Rating: Soft 5, Weather: Fine, Rail Position: +1m Entire

| Section                | Overall                  | 1200m                    | 1000m                    | 800m                     | 600m                     | 400m                     | 200m                     |
|------------------------|--------------------------|--------------------------|--------------------------|--------------------------|--------------------------|--------------------------|--------------------------|
| Section Times          | 1:19.68 [4]<br>(0:09.28) | 1:10.40 [9]<br>(0:11.42) | 0:58.98 [9]<br>(0:11.65) | 0:47.33 [9]<br>(0:11.80) | 0:35.53 [8]<br>(0:11.92) | 0:23.61 [8]<br>(0:11.87) | 0:11.74 [8]<br>(0:11.74) |
| Average Speed [km/h]   | 39.0                     | 63.1                     | 61.9                     | 61.1                     | 60.6                     | 61.3                     | 61.2                     |
| Top Speed [km/h]       | 60.7                     | 64.7                     | 63.3                     | 62.2                     | 61.5                     | 62.2                     | 62.2                     |
| Avg. Dist. to Rail [m] | 7.1                      | 2.6                      | 1.5                      | 0.4                      | 0.7                      | 2.8                      | 4.9                      |
| Avg. Stride Freq. [Hz] | 2.2                      | 2.4                      | 2.4                      | 2.4                      | 2.4                      | 2.4                      | 2.4                      |
| Avg. Stride Length [m] | 5.0                      | 7.1                      | 7.0                      | 7.0                      | 7.0                      | 7.0                      | 6.9                      |