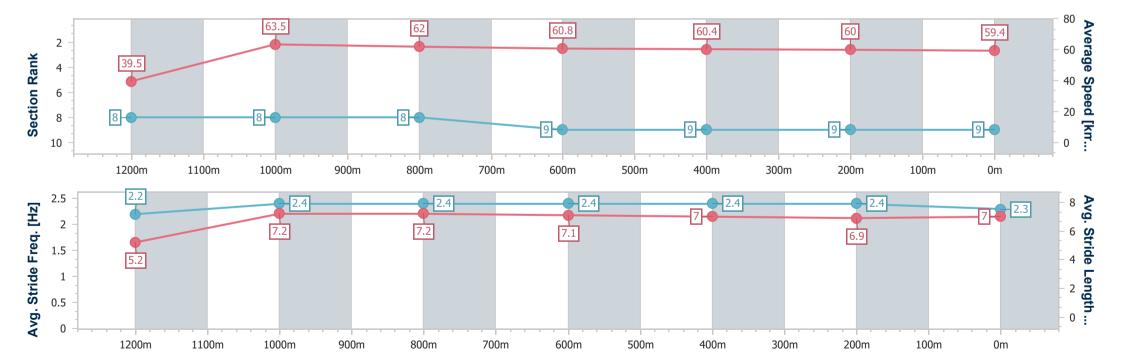

## Race 5: BUTLERS CONCRETE CONTRACTORS BENCHMARK 70 Handicap - 1300m

23 November 2024 - 18:12

Track Rating: Soft 5, Weather: Fine, Rail Position: +1m Entire

| Section                | Overall                  | 1200m                    | 1000m                    | 800m                     | 600m                     | 400m                     | 200m                     |
|------------------------|--------------------------|--------------------------|--------------------------|--------------------------|--------------------------|--------------------------|--------------------------|
| Section Times          | 1:20.48 [9]<br>(0:09.09) | 1:11.39 [8]<br>(0:11.34) | 1:00.05 [8]<br>(0:11.76) | 0:48.29 [8]<br>(0:12.03) | 0:36.26 [9]<br>(0:12.04) | 0:24.22 [9]<br>(0:12.11) | 0:12.11 [9]<br>(0:12.11) |
| Average Speed [km/h]   | 39.5                     | 63.5                     | 62.0                     | 60.8                     | 60.4                     | 60.0                     | 59.4                     |
| Top Speed [km/h]       | 58.6                     | 66.1                     | 64.1                     | 61.5                     | 61.4                     | 60.8                     | 60.6                     |
| Avg. Dist. to Rail [m] | 9.4                      | 2.5                      | 3.2                      | 3.7                      | 2.5                      | 3.2                      | 3.0                      |
| Avg. Stride Freq. [Hz] | 2.2                      | 2.4                      | 2.4                      | 2.4                      | 2.4                      | 2.4                      | 2.3                      |
| Avg. Stride Length [m] | 5.2                      | 7.2                      | 7.2                      | 7.1                      | 7.0                      | 6.9                      | 7.0                      |