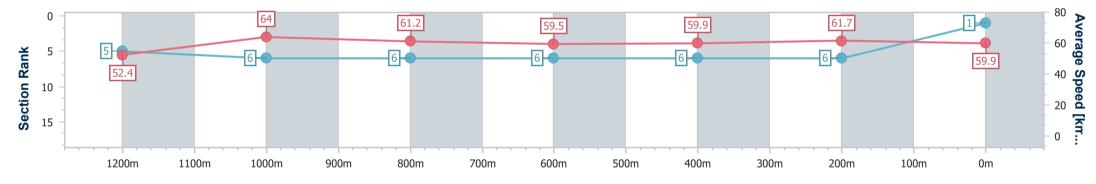

Sunshine Coast Poly Track QLD Professional

Race 6: SUNSHINE COAST FALCONS BM55 Handicap - 1400m S 24 November 2024 - 15:46

Track Rating: Synthetic, Weather: Fine, Rail Position: True

| Section                | Overall                  | 1200m                    | 1000m                    | 800m                     | 600m                     | 400m                     | 200m                     |  |  |  |
|------------------------|--------------------------|--------------------------|--------------------------|--------------------------|--------------------------|--------------------------|--------------------------|--|--|--|
| Section Times          | 1:25.00 [1]<br>(0:13.78) | 1:11.22 [5]<br>(0:11.32) | 0:59.90 [6]<br>(0:11.81) | 0:48.09 [6]<br>(0:12.26) | 0:35.83 [6]<br>(0:12.16) | 0:23.67 [6]<br>(0:11.69) | 0:11.98 [6]<br>(0:11.98) |  |  |  |
| Average Speed [km/h]   | 52.4                     | 64.0                     | 61.2                     | 59.5                     | 59.9                     | 61.7                     | 59.9                     |  |  |  |
| Top Speed [km/h]       | 64.8                     | 65.5                     | 62.2                     | 60.5                     | 60.5                     | 62.6                     | 65.6                     |  |  |  |
| Avg. Dist. to Rail [m] | 6.6                      | 2.8                      | 2.4                      | 1.8                      | 1.9                      | 4.9                      | 5.4                      |  |  |  |
| Avg. Stride Freq. [Hz] | 2.1                      | 2.2                      | 2.1                      | 2.1                      | 2.1                      | 2.2                      | 2.2                      |  |  |  |
| Avg. Stride Length [m] | 7.2                      | 7.8                      | 7.9                      | 7.8                      | 7.8                      | 7.7                      | 7.6                      |  |  |  |