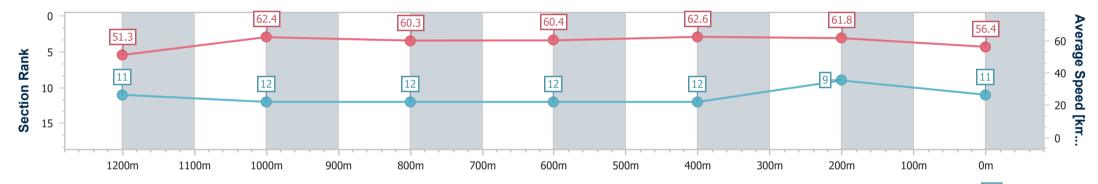

Race 6: SUNSHINE COAST FALCONS BM55 Handicap - 1400m 24 November 2024 - 15:46

Track Rating: Synthetic, Weather: Fine, Rail Position: True

| Section                | Overall                  | 1200m                     | 1000m                     | 800m                      | 600m                      | 400m                     | 200m                     |
|------------------------|--------------------------|---------------------------|---------------------------|---------------------------|---------------------------|--------------------------|--------------------------|
| Section Times          | 1:25.51 [6]<br>(0:14.08) | 1:11.43 [10]<br>(0:11.49) | 0:59.94 [10]<br>(0:11.88) | 0:48.06 [10]<br>(0:12.34) | 0:35.72 [11]<br>(0:11.89) | 0:23.83 [9]<br>(0:11.66) | 0:12.17 [8]<br>(0:12.17) |
| Average Speed [km/h]   | 51.3                     | 63.5                      | 60.8                      | 59.5                      | 60.7                      | 61.8                     | 59.0                     |
| Top Speed [km/h]       | 65.9                     | 65.1                      | 61.7                      | 60.3                      | 61.3                      | 62.5                     | 60.9                     |
| Avg. Dist. to Rail [m] | 8.2                      | 4.8                       | 4.3                       | 2.7                       | 0.6                       | 4.1                      | 6.0                      |
| Avg. Stride Freq. [Hz] | 2.2                      | 2.3                       | 2.3                       | 2.2                       | 2.3                       | 2.3                      | 2.2                      |
| Avg. Stride Length [m] | 6.9                      | 7.5                       | 7.4                       | 7.4                       | 7.4                       | 7.4                      | 7.4                      |