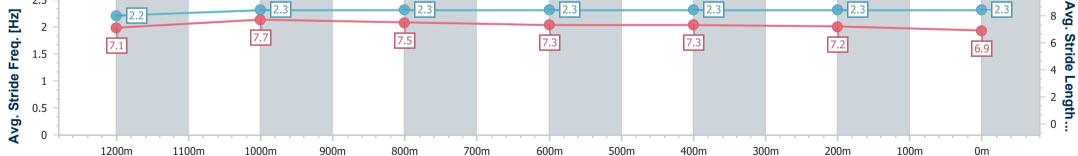

Race 6: SUNSHINE COAST FALCONS BM55 Handicap - 1400m 24 November 2024 - 15:46

Track Rating: Synthetic, Weather: Fine, Rail Position: True

| Section                | Overall                  | 1200m                    | 1000m                    | 800m                     | 600m                     | 400m                     | 200m                     |
|------------------------|--------------------------|--------------------------|--------------------------|--------------------------|--------------------------|--------------------------|--------------------------|
| Section Times          | 1:25.68 [7]<br>(0:13.61) | 1:12.07 [3]<br>(0:11.38) | 1:00.69 [3]<br>(0:11.78) | 0:48.91 [5]<br>(0:12.25) | 0:36.66 [5]<br>(0:11.99) | 0:24.67 [5]<br>(0:11.87) | 0:12.80 [4]<br>(0:12.80) |
| Average Speed [km/h]   | 53.3                     | 63.8                     | 61.3                     | 59.8                     | 60.6                     | 60.6                     | 56.0                     |
| Top Speed [km/h]       | 65.2                     | 65.7                     | 62.6                     | 60.7                     | 61.2                     | 61.5                     | 59.2                     |
| Avg. Dist. to Rail [m] | 5.8                      | 3.9                      | 3.4                      | 2.6                      | 1.4                      | 2.3                      | 2.2                      |
| Avg. Stride Freq. [Hz] | 2.2                      | 2.3                      | 2.3                      | 2.3                      | 2.3                      | 2.3                      | 2.3                      |
| Avg. Stride Length [m] | 7.1                      | 7.7                      | 7.5                      | 7.3                      | 7.3                      | 7.2                      | 6.9                      |