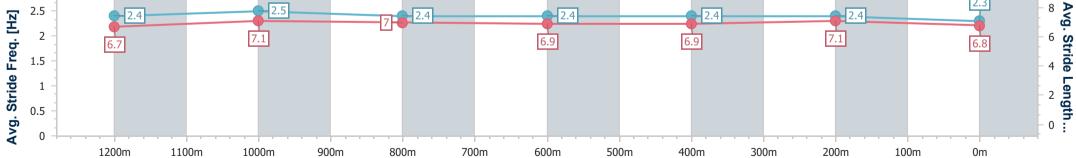

Race 6: SUNSHINE COAST FALCONS BM55 Handicap - 1400m 24 November 2024 - 15:46

Track Rating: Synthetic, Weather: Fine, Rail Position: True

| Section                | Overall                  | 1200m                    | 1000m                    | 800m                     | 600m                     | 400m                     | 200m                     |  |  |  |
|------------------------|--------------------------|--------------------------|--------------------------|--------------------------|--------------------------|--------------------------|--------------------------|--|--|--|
| Section Times          | 1:25.24 [3]<br>(0:13.53) | 1:11.71 [2]<br>(0:11.32) | 1:00.39 [2]<br>(0:11.81) | 0:48.58 [2]<br>(0:12.27) | 0:36.31 [4]<br>(0:11.84) | 0:24.47 [2]<br>(0:11.87) | 0:12.60 [1]<br>(0:12.60) |  |  |  |
| Average Speed [km/h]   | 53.4                     | 64.3                     | 61.1                     | 59.1                     | 60.4                     | 60.8                     | 56.6                     |  |  |  |
| Top Speed [km/h]       | 66.3                     | 65.8                     | 62.7                     | 60.0                     | 61.4                     | 62.1                     | 59.5                     |  |  |  |
| Avg. Dist. to Rail [m] | 4.8                      | 3.4                      | 3.5                      | 1.6                      | 1.3                      | 0.5                      | 1.1                      |  |  |  |
| Avg. Stride Freq. [Hz] | 2.4                      | 2.5                      | 2.4                      | 2.4                      | 2.4                      | 2.4                      | 2.3                      |  |  |  |
| Avg. Stride Length [m] | 6.7                      | 7.1                      | 7.0                      | 6.9                      | 6.9                      | 7.1                      | 6.8                      |  |  |  |