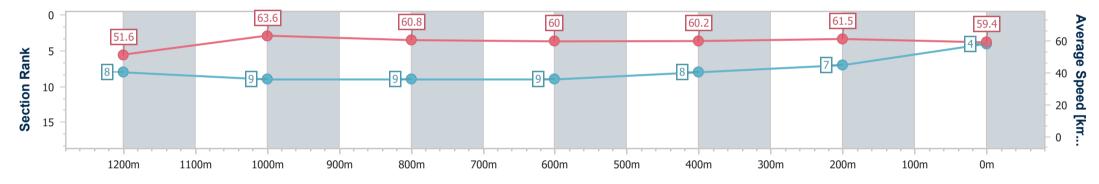

Race 6: SUNSHINE COAST FALCONS BM55 Handicap - 1400m 24 November 2024 - 15:46

Track Rating: Synthetic, Weather: Fine, Rail Position: True

| Section                | Overall                  | 1200m                    | 1000m                    | 800m                     | 600m                     | 400m                     | 200m                     |  |  |  |
|------------------------|--------------------------|--------------------------|--------------------------|--------------------------|--------------------------|--------------------------|--------------------------|--|--|--|
| Section Times          | 1:25.30 [4]<br>(0:13.95) | 1:11.35 [8]<br>(0:11.40) | 0:59.95 [9]<br>(0:11.88) | 0:48.07 [9]<br>(0:12.19) | 0:35.88 [9]<br>(0:12.04) | 0:23.84 [8]<br>(0:11.71) | 0:12.13 [7]<br>(0:12.13) |  |  |  |
| Average Speed [km/h]   | 51.6                     | 63.6                     | 60.8                     | 60.0                     | 60.2                     | 61.5                     | 59.4                     |  |  |  |
| Top Speed [km/h]       | 64.9                     | 64.3                     | 62.5                     | 60.7                     | 62.5                     | 64.3                     | 60.1                     |  |  |  |
| Avg. Dist. to Rail [m] | 3.8                      | 2.3                      | 2.3                      | 2.0                      | 1.4                      | 3.9                      | 5.0                      |  |  |  |
| Avg. Stride Freq. [Hz] | 2.4                      | 2.5                      | 2.4                      | 2.4                      | 2.4                      | 2.5                      | 2.4                      |  |  |  |
| Avg. Stride Length [m] | 6.4                      | 7.1                      | 7.1                      | 7.0                      | 6.8                      | 6.9                      | 6.8                      |  |  |  |