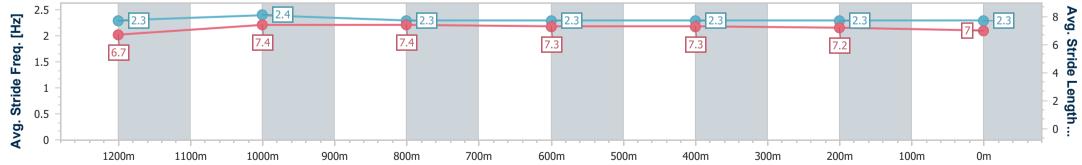

Race 6: SUNSHINE COAST FALCONS BM55 Handicap - 1400m 24 November 2024 - 15:46

Track Rating: Synthetic, Weather: Fine, Rail Position: True

| Section                | Overall                   | 1200m                    | 1000m                    | 800m                     | 600m                     | 400m                     | 200m                      |
|------------------------|---------------------------|--------------------------|--------------------------|--------------------------|--------------------------|--------------------------|---------------------------|
| Section Times          | 1:26.12 [10]<br>(0:13.97) | 1:12.15 [9]<br>(0:11.37) | 1:00.78 [8]<br>(0:11.78) | 0:49.00 [8]<br>(0:12.11) | 0:36.89 [7]<br>(0:12.13) | 0:24.76 [7]<br>(0:12.20) | 0:12.56 [11]<br>(0:12.56) |
| Average Speed [km/h]   | 51.7                      | 63.4                     | 61.0                     | 59.4                     | 59.7                     | 59.0                     | 57.2                      |
| Top Speed [km/h]       | 65.0                      | 64.7                     | 62.5                     | 60.4                     | 61.0                     | 59.6                     | 58.8                      |
| Avg. Dist. to Rail [m] | 1.6                       | 1.2                      | 1.1                      | 0.5                      | 0.5                      | 1.3                      | 1.8                       |
| Avg. Stride Freq. [Hz] | 2.3                       | 2.4                      | 2.3                      | 2.3                      | 2.3                      | 2.3                      | 2.3                       |
| Avg. Stride Length [m] | 6.7                       | 7.4                      | 7.4                      | 7.3                      | 7.3                      | 7.2                      | 7.0                       |