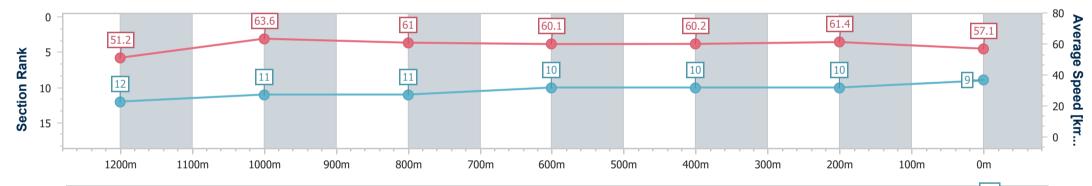

Sunshine Coast Poly Track QLD Professional

Race 6: SUNSHINE COAST FALCONS BM55 Handicap - 1400m 24 November 2024 - 15:46

Track Rating: Synthetic, Weather: Fine, Rail Position: True

| Section           | Overal                | 1200m | 1000m                     | 800m                      | 600m                      | 400m                      | 200m                      |  |
|-------------------|-----------------------|-------|---------------------------|---------------------------|---------------------------|---------------------------|---------------------------|--|
| Section Time      | s 1:26.09<br>(0:14.18 |       | 1:00.43 [11]<br>(0:11.87) | 0:48.56 [11]<br>(0:12.15) | 0:36.41 [10]<br>(0:12.04) | 0:24.37 [10]<br>(0:11.78) | 0:12.59 [10]<br>(0:12.59) |  |
| Average Speed [   | (m/h] 51.2            | 63.6  | 61.0                      | 60.1                      | 60.2                      | 61.4                      | 57.1                      |  |
| Top Speed [km     | /h] 66.2              | 65.1  | 62.3                      | 61.8                      | 62.3                      | 63.1                      | 58.6                      |  |
| Avg. Dist. to Rai | l [m] 10.3            | 5.8   | 4.9                       | 2.2                       | 1.4                       | 5.3                       | 6.4                       |  |
| Avg. Stride Freq. | [Hz] 2.3              | 2.4   | 2.3                       | 2.3                       | 2.4                       | 2.4                       | 2.2                       |  |
| Avg. Stride Lengt | :h [m] 6.6            | 7.5   | 7.4                       | 7.3                       | 7.0                       | 7.2                       | 7.1                       |  |