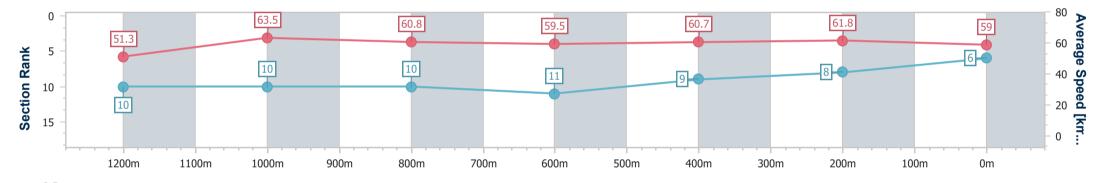

Race 6: SUNSHINE COAST FALCONS BM55 Handicap - 1400m 24 November 2024 - 15:46

Track Rating: Synthetic, Weather: Fine, Rail Position: True

| Section                | Overall                  | 1200m                     | 1000m                     | 800m                      | 600m                      | 400m                     | 200m                     |
|------------------------|--------------------------|---------------------------|---------------------------|---------------------------|---------------------------|--------------------------|--------------------------|
| Section Times          | 1:25.51 [6]<br>(0:14.08) | 1:11.43 [10]<br>(0:11.49) | 0:59.94 [10]<br>(0:11.88) | 0:48.06 [10]<br>(0:12.34) | 0:35.72 [11]<br>(0:11.89) | 0:23.83 [9]<br>(0:11.66) | 0:12.17 [8]<br>(0:12.17) |
| Average Speed [km/h]   | 51.3                     | 63.5                      | 60.8                      | 59.5                      | 60.7                      | 61.8                     | 59.0                     |
| Top Speed [km/h]       | 65.9                     | 65.1                      | 61.7                      | 60.3                      | 61.3                      | 62.5                     | 60.9                     |
| Avg. Dist. to Rail [m] | 8.2                      | 4.8                       | 4.3                       | 2.7                       | 0.6                       | 4.1                      | 6.0                      |
| Avg. Stride Freq. [Hz] | 2.2                      | 2.3                       | 2.3                       | 2.2                       | 2.3                       | 2.3                      | 2.2                      |
| Avg. Stride Length [m] | 6.9                      | 7.5                       | 7.4                       | 7.4                       | 7.4                       | 7.4                      | 7.4                      |