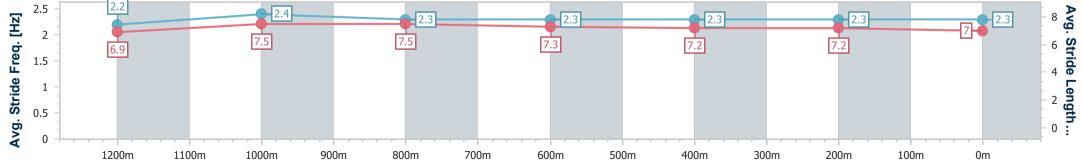

Sunshine Coast Poly Track QLD Professional

Race 6: SUNSHINE COAST FALCONS BM55 Handicap - 1400m 24 November 2024 - 15:46

Track Rating: Synthetic, Weather: Fine, Rail Position: True

| Section                | Overall                  | 1200m                    | 1000m                    | 800m                     | 600m                     | 400m                     | 200m                     |  |  |  |
|------------------------|--------------------------|--------------------------|--------------------------|--------------------------|--------------------------|--------------------------|--------------------------|--|--|--|
| Section Times          | 1:25.18 [2]<br>(0:13.88) | 1:11.30 [7]<br>(0:11.21) | 1:00.09 [5]<br>(0:11.62) | 0:48.47 [3]<br>(0:12.15) | 0:36.32 [2]<br>(0:12.03) | 0:24.29 [3]<br>(0:11.93) | 0:12.36 [2]<br>(0:12.36) |  |  |  |
| Average Speed [km/h]   | 52.2                     | 64.8                     | 62.1                     | 60.6                     | 60.7                     | 60.5                     | 58.1                     |  |  |  |
| Top Speed [km/h]       | 66.3                     | 67.2                     | 62.5                     | 62.0                     | 61.1                     | 61.3                     | 59.8                     |  |  |  |
| Avg. Dist. to Rail [m] | 7.7                      | 3.8                      | 3.4                      | 3.2                      | 1.9                      | 4.1                      | 4.6                      |  |  |  |
| Avg. Stride Freq. [Hz] | 2.2                      | 2.4                      | 2.3                      | 2.3                      | 2.3                      | 2.3                      | 2.3                      |  |  |  |
| Avg. Stride Length [m] | 6.9                      | 7.5                      | 7.5                      | 7.3                      | 7.2                      | 7.2                      | 7.0                      |  |  |  |