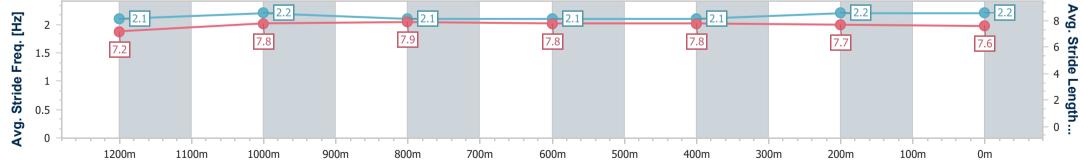

Sunshine Coast Poly Track QLD Professional

Race 6: SUNSHINE COAST FALCONS BM55 Handicap - 1400m S 24 November 2024 - 15:46

Track Rating: Synthetic, Weather: Fine, Rail Position: True

| Section                | Overall                  | 1200m                    | 1000m                    | 800m                     | 600m                     | 400m                     | 200m                     |  |  |  |
|------------------------|--------------------------|--------------------------|--------------------------|--------------------------|--------------------------|--------------------------|--------------------------|--|--|--|
| Section Times          | 1:25.00 [1]<br>(0:13.78) | 1:11.22 [5]<br>(0:11.32) | 0:59.90 [6]<br>(0:11.81) | 0:48.09 [6]<br>(0:12.26) | 0:35.83 [6]<br>(0:12.16) | 0:23.67 [6]<br>(0:11.69) | 0:11.98 [6]<br>(0:11.98) |  |  |  |
| Average Speed [km/h]   | 52.4                     | 64.0                     | 61.2                     | 59.5                     | 59.9                     | 61.7                     | 59.9                     |  |  |  |
| Top Speed [km/h]       | 64.8                     | 65.5                     | 62.2                     | 60.5                     | 60.5                     | 62.6                     | 65.6                     |  |  |  |
| Avg. Dist. to Rail [m] | 6.6                      | 2.8                      | 2.4                      | 1.8                      | 1.9                      | 4.9                      | 5.4                      |  |  |  |
| Avg. Stride Freq. [Hz] | 2.1                      | 2.2                      | 2.1                      | 2.1                      | 2.1                      | 2.2                      | 2.2                      |  |  |  |
| Avg. Stride Length [m] | 7.2                      | 7.8                      | 7.9                      | 7.8                      | 7.8                      | 7.7                      | 7.6                      |  |  |  |