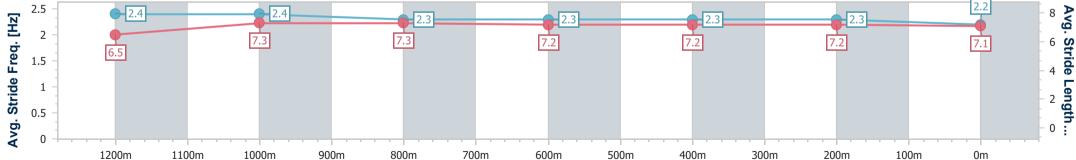

Race 6: SUNSHINE COAST FALCONS BM55 Handicap - 1400m 24 November 2024 - 15:46

Track Rating: Synthetic, Weather: Fine, Rail Position: True

| Section                | Overall                  | 1200m                    | 1000m                    | 800m                     | 600m                     | 400m                     | 200m                     |  |  |  |
|------------------------|--------------------------|--------------------------|--------------------------|--------------------------|--------------------------|--------------------------|--------------------------|--|--|--|
| Section Times          | 1:25.42 [5]<br>(0:13.71) | 1:11.71 [4]<br>(0:11.28) | 1:00.43 [4]<br>(0:11.73) | 0:48.70 [4]<br>(0:12.19) | 0:36.51 [3]<br>(0:12.09) | 0:24.42 [4]<br>(0:11.88) | 0:12.54 [3]<br>(0:12.54) |  |  |  |
| Average Speed [km/h]   | 52.9                     | 64.3                     | 61.3                     | 59.6                     | 60.1                     | 60.5                     | 57.4                     |  |  |  |
| Top Speed [km/h]       | 65.3                     | 66.1                     | 62.4                     | 60.1                     | 61.0                     | 61.6                     | 58.8                     |  |  |  |
| Avg. Dist. to Rail [m] | 3.3                      | 2.7                      | 1.9                      | 1.4                      | 1.2                      | 1.5                      | 0.5                      |  |  |  |
| Avg. Stride Freq. [Hz] | 2.4                      | 2.4                      | 2.3                      | 2.3                      | 2.3                      | 2.3                      | 2.2                      |  |  |  |
| Avg. Stride Length [m] | 6.5                      | 7.3                      | 7.3                      | 7.2                      | 7.2                      | 7.2                      | 7.1                      |  |  |  |