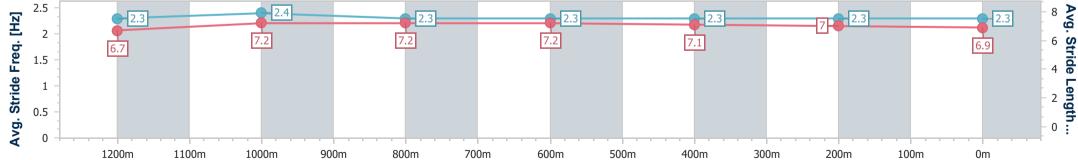

Race 6: SUNSHINE COAST FALCONS BM55 Handicap - 1400m 24 November 2024 - 15:46

Track Rating: Synthetic, Weather: Fine, Rail Position: True

| Section                | Overall                   | 1200m                     | 1000m                     | 800m                      | 600m                      | 400m                      | 200m                     |  |  |  |
|------------------------|---------------------------|---------------------------|---------------------------|---------------------------|---------------------------|---------------------------|--------------------------|--|--|--|
| Section Times          | 1:26.12 [11]<br>(0:14.12) | 1:12.00 [11]<br>(0:11.69) | 1:00.31 [12]<br>(0:11.92) | 0:48.39 [12]<br>(0:12.21) | 0:36.18 [12]<br>(0:11.81) | 0:24.37 [12]<br>(0:11.65) | 0:12.72 [9]<br>(0:12.72) |  |  |  |
| Average Speed [km/h]   | 51.3                      | 62.4                      | 60.3                      | 60.4                      | 62.6                      | 61.8                      | 56.4                     |  |  |  |
| Top Speed [km/h]       | 63.2                      | 63.7                      | 60.9                      | 61.3                      | 64.1                      | 63.1                      | 60.1                     |  |  |  |
| Avg. Dist. to Rail [m] | 8.8                       | 4.2                       | 3.0                       | 3.2                       | 4.1                       | 8.2                       | 9.2                      |  |  |  |
| Avg. Stride Freq. [Hz] | 2.4                       | 2.5                       | 2.4                       | 2.4                       | 2.5                       | 2.5                       | 2.3                      |  |  |  |
| Avg. Stride Length [m] | 6.4                       | 6.9                       | 7.1                       | 7.0                       | 7.0                       | 6.9                       | 6.7                      |  |  |  |