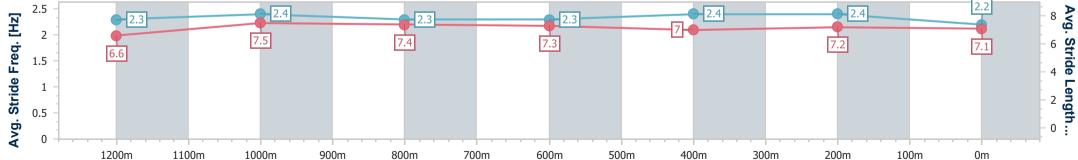

Sunshine Coast Poly Track QLD Professional

Race 6: SUNSHINE COAST FALCONS BM55 Handicap - 1400m 24 November 2024 - 15:46

Track Rating: Synthetic, Weather: Fine, Rail Position: True

| Section           | Overal                | 1200m | 1000m                     | 800m                      | 600m                      | 400m                      | 200m                      |  |
|-------------------|-----------------------|-------|---------------------------|---------------------------|---------------------------|---------------------------|---------------------------|--|
| Section Time      | s 1:26.09<br>(0:14.18 |       | 1:00.43 [11]<br>(0:11.87) | 0:48.56 [11]<br>(0:12.15) | 0:36.41 [10]<br>(0:12.04) | 0:24.37 [10]<br>(0:11.78) | 0:12.59 [10]<br>(0:12.59) |  |
| Average Speed [   | (m/h] 51.2            | 63.6  | 61.0                      | 60.1                      | 60.2                      | 61.4                      | 57.1                      |  |
| Top Speed [km     | /h] 66.2              | 65.1  | 62.3                      | 61.8                      | 62.3                      | 63.1                      | 58.6                      |  |
| Avg. Dist. to Rai | l [m] 10.3            | 5.8   | 4.9                       | 2.2                       | 1.4                       | 5.3                       | 6.4                       |  |
| Avg. Stride Freq. | [Hz] 2.3              | 2.4   | 2.3                       | 2.3                       | 2.4                       | 2.4                       | 2.2                       |  |
| Avg. Stride Lengt | :h [m] 6.6            | 7.5   | 7.4                       | 7.3                       | 7.0                       | 7.2                       | 7.1                       |  |