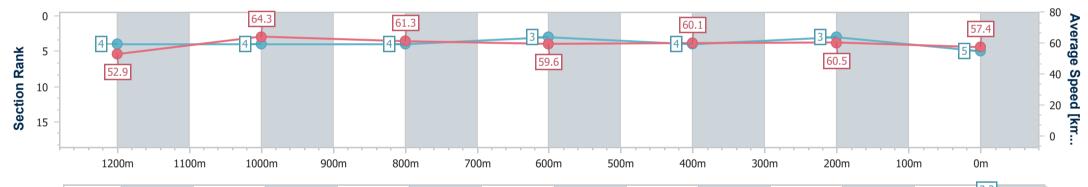

Race 6: SUNSHINE COAST FALCONS BM55 Handicap - 1400m 24 November 2024 - 15:46

Track Rating: Synthetic, Weather: Fine, Rail Position: True

| Section                | Overall                  | 1200m                    | 1000m                    | 800m                     | 600m                     | 400m                     | 200m                     |  |  |  |
|------------------------|--------------------------|--------------------------|--------------------------|--------------------------|--------------------------|--------------------------|--------------------------|--|--|--|
| Section Times          | 1:25.42 [5]<br>(0:13.71) | 1:11.71 [4]<br>(0:11.28) | 1:00.43 [4]<br>(0:11.73) | 0:48.70 [4]<br>(0:12.19) | 0:36.51 [3]<br>(0:12.09) | 0:24.42 [4]<br>(0:11.88) | 0:12.54 [3]<br>(0:12.54) |  |  |  |
| Average Speed [km/h]   | 52.9                     | 64.3                     | 61.3                     | 59.6                     | 60.1                     | 60.5                     | 57.4                     |  |  |  |
| Top Speed [km/h]       | 65.3                     | 66.1                     | 62.4                     | 60.1                     | 61.0                     | 61.6                     | 58.8                     |  |  |  |
| Avg. Dist. to Rail [m] | 3.3                      | 2.7                      | 1.9                      | 1.4                      | 1.2                      | 1.5                      | 0.5                      |  |  |  |
| Avg. Stride Freq. [Hz] | 2.4                      | 2.4                      | 2.3                      | 2.3                      | 2.3                      | 2.3                      | 2.2                      |  |  |  |
| Avg. Stride Length [m] | 6.5                      | 7.3                      | 7.3                      | 7.2                      | 7.2                      | 7.2                      | 7.1                      |  |  |  |