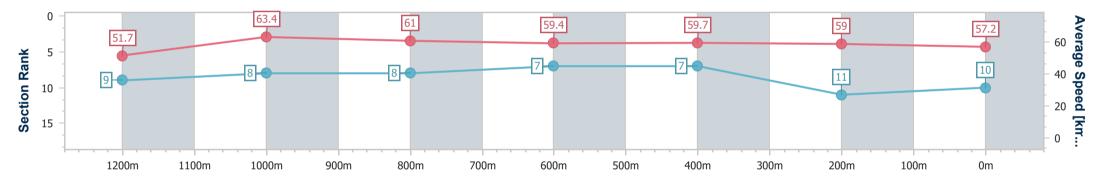

Race 6: SUNSHINE COAST FALCONS BM55 Handicap - 1400m 24 November 2024 - 15:46

Track Rating: Synthetic, Weather: Fine, Rail Position: True

| Section                | Overall                   | 1200m                    | 1000m                    | 800m                     | 600m                     | 400m                     | 200m                      |
|------------------------|---------------------------|--------------------------|--------------------------|--------------------------|--------------------------|--------------------------|---------------------------|
| Section Times          | 1:26.12 [10]<br>(0:13.97) | 1:12.15 [9]<br>(0:11.37) | 1:00.78 [8]<br>(0:11.78) | 0:49.00 [8]<br>(0:12.11) | 0:36.89 [7]<br>(0:12.13) | 0:24.76 [7]<br>(0:12.20) | 0:12.56 [11]<br>(0:12.56) |
| Average Speed [km/h]   | 51.7                      | 63.4                     | 61.0                     | 59.4                     | 59.7                     | 59.0                     | 57.2                      |
| Top Speed [km/h]       | 65.0                      | 64.7                     | 62.5                     | 60.4                     | 61.0                     | 59.6                     | 58.8                      |
| Avg. Dist. to Rail [m] | 1.6                       | 1.2                      | 1.1                      | 0.5                      | 0.5                      | 1.3                      | 1.8                       |
| Avg. Stride Freq. [Hz] | 2.3                       | 2.4                      | 2.3                      | 2.3                      | 2.3                      | 2.3                      | 2.3                       |
| Avg. Stride Length [m] | 6.7                       | 7.4                      | 7.4                      | 7.3                      | 7.3                      | 7.2                      | 7.0                       |