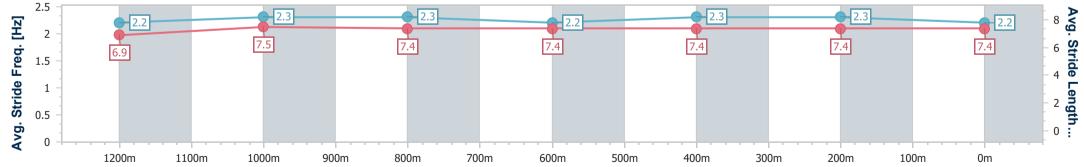

Race 6: SUNSHINE COAST FALCONS BM55 Handicap - 1400m 24 November 2024 - 15:46

Track Rating: Synthetic, Weather: Fine, Rail Position: True

| Section                | Overall                  | 1200m                     | 1000m                     | 800m                      | 600m                      | 400m                     | 200m                     |
|------------------------|--------------------------|---------------------------|---------------------------|---------------------------|---------------------------|--------------------------|--------------------------|
| Section Times          | 1:25.51 [6]<br>(0:14.08) | 1:11.43 [10]<br>(0:11.49) | 0:59.94 [10]<br>(0:11.88) | 0:48.06 [10]<br>(0:12.34) | 0:35.72 [11]<br>(0:11.89) | 0:23.83 [9]<br>(0:11.66) | 0:12.17 [8]<br>(0:12.17) |
| Average Speed [km/h]   | 51.3                     | 63.5                      | 60.8                      | 59.5                      | 60.7                      | 61.8                     | 59.0                     |
| Top Speed [km/h]       | 65.9                     | 65.1                      | 61.7                      | 60.3                      | 61.3                      | 62.5                     | 60.9                     |
| Avg. Dist. to Rail [m] | 8.2                      | 4.8                       | 4.3                       | 2.7                       | 0.6                       | 4.1                      | 6.0                      |
| Avg. Stride Freq. [Hz] | 2.2                      | 2.3                       | 2.3                       | 2.2                       | 2.3                       | 2.3                      | 2.2                      |
| Avg. Stride Length [m] | 6.9                      | 7.5                       | 7.4                       | 7.4                       | 7.4                       | 7.4                      | 7.4                      |