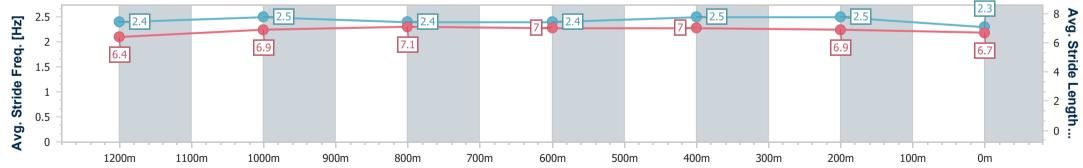

Race 6: SUNSHINE COAST FALCONS BM55 Handicap - 1400m 24 November 2024 - 15:46

Track Rating: Synthetic, Weather: Fine, Rail Position: True

| Section                | Overall                  | 1200m                     | 1000m                     | 800m                      | 600m                      | 400m                     | 200m                     |
|------------------------|--------------------------|---------------------------|---------------------------|---------------------------|---------------------------|--------------------------|--------------------------|
| Section Times          | 1:25.51 [6]<br>(0:14.08) | 1:11.43 [10]<br>(0:11.49) | 0:59.94 [10]<br>(0:11.88) | 0:48.06 [10]<br>(0:12.34) | 0:35.72 [11]<br>(0:11.89) | 0:23.83 [9]<br>(0:11.66) | 0:12.17 [8]<br>(0:12.17) |
| Average Speed [km/h]   | 51.3                     | 63.5                      | 60.8                      | 59.5                      | 60.7                      | 61.8                     | 59.0                     |
| Top Speed [km/h]       | 65.9                     | 65.1                      | 61.7                      | 60.3                      | 61.3                      | 62.5                     | 60.9                     |
| Avg. Dist. to Rail [m] | 8.2                      | 4.8                       | 4.3                       | 2.7                       | 0.6                       | 4.1                      | 6.0                      |
| Avg. Stride Freq. [Hz] | 2.2                      | 2.3                       | 2.3                       | 2.2                       | 2.3                       | 2.3                      | 2.2                      |
| Avg. Stride Length [m] | 6.9                      | 7.5                       | 7.4                       | 7.4                       | 7.4                       | 7.4                      | 7.4                      |