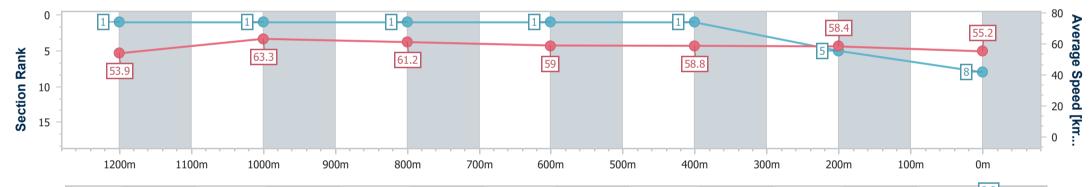

Race 6: SUNSHINE COAST FALCONS BM55 Handicap - 1400m 24 November 2024 - 15:46

Track Rating: Synthetic, Weather: Fine, Rail Position: True

| Section                | Overall                  | 1200m                    | 1000m                    | 800m                     | 600m                     | 400m                     | 200m                     |
|------------------------|--------------------------|--------------------------|--------------------------|--------------------------|--------------------------|--------------------------|--------------------------|
| Section Times          | 1:25.99 [8]<br>(0:13.41) | 1:12.58 [1]<br>(0:11.42) | 1:01.16 [1]<br>(0:11.79) | 0:49.37 [1]<br>(0:12.05) | 0:37.32 [1]<br>(0:11.98) | 0:25.34 [1]<br>(0:12.33) | 0:13.01 [5]<br>(0:13.01) |
| Average Speed [km/h]   | 53.9                     | 63.3                     | 61.2                     | 59.0                     | 58.8                     | 58.4                     | 55.2                     |
| Top Speed [km/h]       | 67.2                     | 67.1                     | 63.0                     | 60.2                     | 59.5                     | 59.0                     | 56.7                     |
| Avg. Dist. to Rail [m] | 2.1                      | 1.7                      | 1.4                      | 1.7                      | 3.2                      | 2.0                      | 1.2                      |
| Avg. Stride Freq. [Hz] | 2.3                      | 2.4                      | 2.3                      | 2.3                      | 2.3                      | 2.3                      | 2.2                      |
| Avg. Stride Length [m] | 6.9                      | 7.4                      | 7.3                      | 7.3                      | 7.1                      | 7.0                      | 6.9                      |