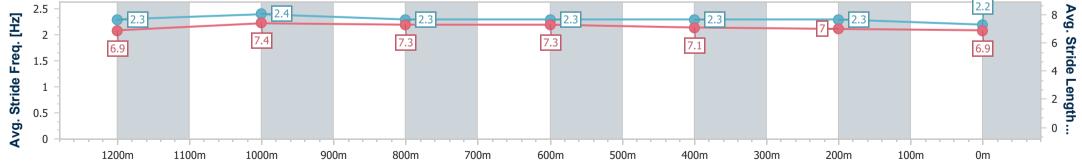

Race 6: SUNSHINE COAST FALCONS BM55 Handicap - 1400m 24 November 2024 - 15:46

Track Rating: Synthetic, Weather: Fine, Rail Position: True

| Section                | Overall                  | 1200m                    | 1000m                    | 800m                     | 600m                     | 400m                     | 200m                     |
|------------------------|--------------------------|--------------------------|--------------------------|--------------------------|--------------------------|--------------------------|--------------------------|
| Section Times          | 1:25.99 [8]<br>(0:13.41) | 1:12.58 [1]<br>(0:11.42) | 1:01.16 [1]<br>(0:11.79) | 0:49.37 [1]<br>(0:12.05) | 0:37.32 [1]<br>(0:11.98) | 0:25.34 [1]<br>(0:12.33) | 0:13.01 [5]<br>(0:13.01) |
| Average Speed [km/h]   | 53.9                     | 63.3                     | 61.2                     | 59.0                     | 58.8                     | 58.4                     | 55.2                     |
| Top Speed [km/h]       | 67.2                     | 67.1                     | 63.0                     | 60.2                     | 59.5                     | 59.0                     | 56.7                     |
| Avg. Dist. to Rail [m] | 2.1                      | 1.7                      | 1.4                      | 1.7                      | 3.2                      | 2.0                      | 1.2                      |
| Avg. Stride Freq. [Hz] | 2.3                      | 2.4                      | 2.3                      | 2.3                      | 2.3                      | 2.3                      | 2.2                      |
| Avg. Stride Length [m] | 6.9                      | 7.4                      | 7.3                      | 7.3                      | 7.1                      | 7.0                      | 6.9                      |