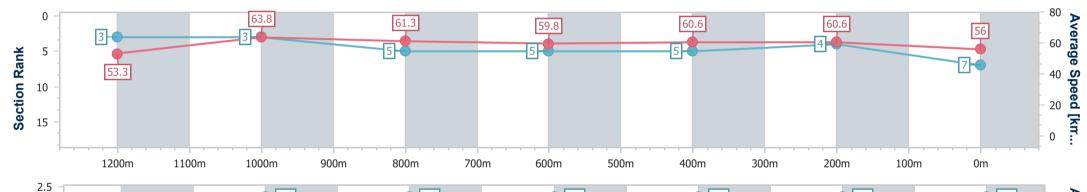

Race 6: SUNSHINE COAST FALCONS BM55 Handicap - 1400m 24 November 2024 - 15:46

Track Rating: Synthetic, Weather: Fine, Rail Position: True

| Section                | Overall                  | 1200m                    | 1000m                    | 800m                     | 600m                     | 400m                     | 200m                     |
|------------------------|--------------------------|--------------------------|--------------------------|--------------------------|--------------------------|--------------------------|--------------------------|
| Section Times          | 1:25.68 [7]<br>(0:13.61) | 1:12.07 [3]<br>(0:11.38) | 1:00.69 [3]<br>(0:11.78) | 0:48.91 [5]<br>(0:12.25) | 0:36.66 [5]<br>(0:11.99) | 0:24.67 [5]<br>(0:11.87) | 0:12.80 [4]<br>(0:12.80) |
| Average Speed [km/h]   | 53.3                     | 63.8                     | 61.3                     | 59.8                     | 60.6                     | 60.6                     | 56.0                     |
| Top Speed [km/h]       | 65.2                     | 65.7                     | 62.6                     | 60.7                     | 61.2                     | 61.5                     | 59.2                     |
| Avg. Dist. to Rail [m] | 5.8                      | 3.9                      | 3.4                      | 2.6                      | 1.4                      | 2.3                      | 2.2                      |
| Avg. Stride Freq. [Hz] | 2.2                      | 2.3                      | 2.3                      | 2.3                      | 2.3                      | 2.3                      | 2.3                      |
| Avg. Stride Length [m] | 7.1                      | 7.7                      | 7.5                      | 7.3                      | 7.3                      | 7.2                      | 6.9                      |