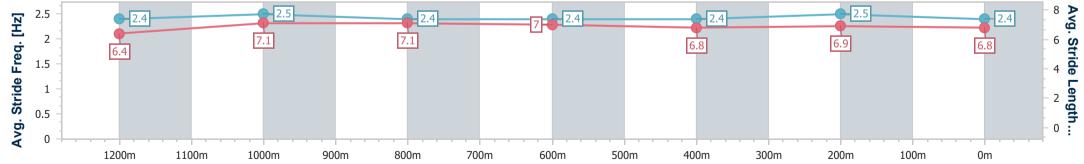

Race 6: SUNSHINE COAST FALCONS BM55 Handicap - 1400m 24 November 2024 - 15:46

Track Rating: Synthetic, Weather: Fine, Rail Position: True

| Section                | Overall                  | 1200m                    | 1000m                    | 800m                     | 600m                     | 400m                     | 200m                     |  |  |  |
|------------------------|--------------------------|--------------------------|--------------------------|--------------------------|--------------------------|--------------------------|--------------------------|--|--|--|
| Section Times          | 1:25.30 [4]<br>(0:13.95) | 1:11.35 [8]<br>(0:11.40) | 0:59.95 [9]<br>(0:11.88) | 0:48.07 [9]<br>(0:12.19) | 0:35.88 [9]<br>(0:12.04) | 0:23.84 [8]<br>(0:11.71) | 0:12.13 [7]<br>(0:12.13) |  |  |  |
| Average Speed [km/h]   | 51.6                     | 63.6                     | 60.8                     | 60.0                     | 60.2                     | 61.5                     | 59.4                     |  |  |  |
| Top Speed [km/h]       | 64.9                     | 64.3                     | 62.5                     | 60.7                     | 62.5                     | 64.3                     | 60.1                     |  |  |  |
| Avg. Dist. to Rail [m] | 3.8                      | 2.3                      | 2.3                      | 2.0                      | 1.4                      | 3.9                      | 5.0                      |  |  |  |
| Avg. Stride Freq. [Hz] | 2.4                      | 2.5                      | 2.4                      | 2.4                      | 2.4                      | 2.5                      | 2.4                      |  |  |  |
| Avg. Stride Length [m] | 6.4                      | 7.1                      | 7.1                      | 7.0                      | 6.8                      | 6.9                      | 6.8                      |  |  |  |