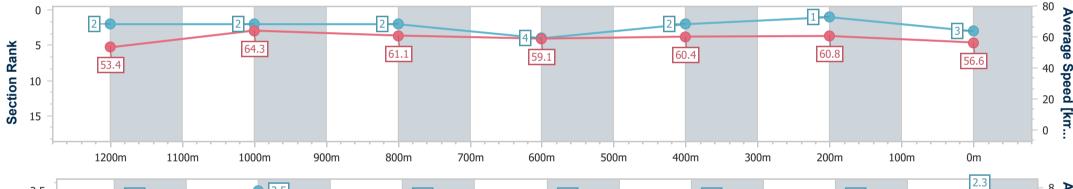

Race 6: SUNSHINE COAST FALCONS BM55 Handicap - 1400m 24 November 2024 - 15:46

Track Rating: Synthetic, Weather: Fine, Rail Position: True

| Section                | Overall                  | 1200m                    | 1000m                    | 800m                     | 600m                     | 400m                     | 200m                     |  |  |  |
|------------------------|--------------------------|--------------------------|--------------------------|--------------------------|--------------------------|--------------------------|--------------------------|--|--|--|
| Section Times          | 1:25.24 [3]<br>(0:13.53) | 1:11.71 [2]<br>(0:11.32) | 1:00.39 [2]<br>(0:11.81) | 0:48.58 [2]<br>(0:12.27) | 0:36.31 [4]<br>(0:11.84) | 0:24.47 [2]<br>(0:11.87) | 0:12.60 [1]<br>(0:12.60) |  |  |  |
| Average Speed [km/h]   | 53.4                     | 64.3                     | 61.1                     | 59.1                     | 60.4                     | 60.8                     | 56.6                     |  |  |  |
| Top Speed [km/h]       | 66.3                     | 65.8                     | 62.7                     | 60.0                     | 61.4                     | 62.1                     | 59.5                     |  |  |  |
| Avg. Dist. to Rail [m] | 4.8                      | 3.4                      | 3.5                      | 1.6                      | 1.3                      | 0.5                      | 1.1                      |  |  |  |
| Avg. Stride Freq. [Hz] | 2.4                      | 2.5                      | 2.4                      | 2.4                      | 2.4                      | 2.4                      | 2.3                      |  |  |  |
| Avg. Stride Length [m] | 6.7                      | 7.1                      | 7.0                      | 6.9                      | 6.9                      | 7.1                      | 6.8                      |  |  |  |