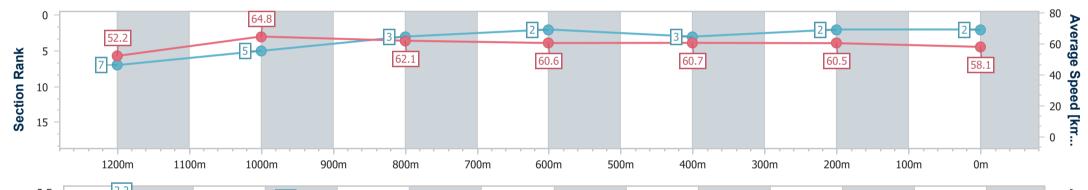

Sunshine Coast Poly Track QLD Professional

Race 6: SUNSHINE COAST FALCONS BM55 Handicap - 1400m 24 November 2024 - 15:46

Track Rating: Synthetic, Weather: Fine, Rail Position: True

| Section                | Overall                  | 1200m                    | 1000m                    | 800m                     | 600m                     | 400m                     | 200m                     |  |  |  |
|------------------------|--------------------------|--------------------------|--------------------------|--------------------------|--------------------------|--------------------------|--------------------------|--|--|--|
| Section Times          | 1:25.18 [2]<br>(0:13.88) | 1:11.30 [7]<br>(0:11.21) | 1:00.09 [5]<br>(0:11.62) | 0:48.47 [3]<br>(0:12.15) | 0:36.32 [2]<br>(0:12.03) | 0:24.29 [3]<br>(0:11.93) | 0:12.36 [2]<br>(0:12.36) |  |  |  |
| Average Speed [km/h]   | 52.2                     | 64.8                     | 62.1                     | 60.6                     | 60.7                     | 60.5                     | 58.1                     |  |  |  |
| Top Speed [km/h]       | 66.3                     | 67.2                     | 62.5                     | 62.0                     | 61.1                     | 61.3                     | 59.8                     |  |  |  |
| Avg. Dist. to Rail [m] | 7.7                      | 3.8                      | 3.4                      | 3.2                      | 1.9                      | 4.1                      | 4.6                      |  |  |  |
| Avg. Stride Freq. [Hz] | 2.2                      | 2.4                      | 2.3                      | 2.3                      | 2.3                      | 2.3                      | 2.3                      |  |  |  |
| Avg. Stride Length [m] | 6.9                      | 7.5                      | 7.5                      | 7.3                      | 7.2                      | 7.2                      | 7.0                      |  |  |  |