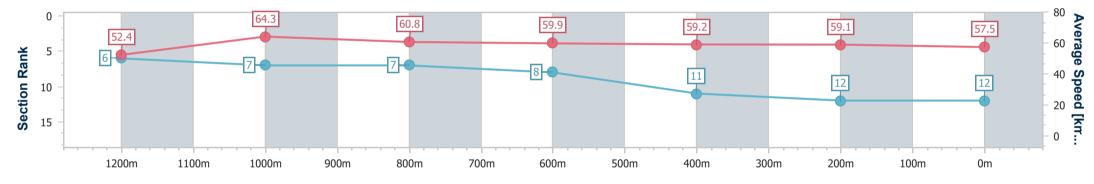

Race 6: SUNSHINE COAST FALCONS BM55 Handicap - 1400m 24 November 2024 - 15:46

Track Rating: Synthetic, Weather: Fine, Rail Position: True

| Section                | Overall                   | 1200m                     | 1000m                     | 800m                      | 600m                      | 400m                      | 200m                     |  |  |  |
|------------------------|---------------------------|---------------------------|---------------------------|---------------------------|---------------------------|---------------------------|--------------------------|--|--|--|
| Section Times          | 1:26.12 [11]<br>(0:14.12) | 1:12.00 [11]<br>(0:11.69) | 1:00.31 [12]<br>(0:11.92) | 0:48.39 [12]<br>(0:12.21) | 0:36.18 [12]<br>(0:11.81) | 0:24.37 [12]<br>(0:11.65) | 0:12.72 [9]<br>(0:12.72) |  |  |  |
| Average Speed [km/h]   | 51.3                      | 62.4                      | 60.3                      | 60.4                      | 62.6                      | 61.8                      | 56.4                     |  |  |  |
| Top Speed [km/h]       | 63.2                      | 63.7                      | 60.9                      | 61.3                      | 64.1                      | 63.1                      | 60.1                     |  |  |  |
| Avg. Dist. to Rail [m] | 8.8                       | 4.2                       | 3.0                       | 3.2                       | 4.1                       | 8.2                       | 9.2                      |  |  |  |
| Avg. Stride Freq. [Hz] | 2.4                       | 2.5                       | 2.4                       | 2.4                       | 2.5                       | 2.5                       | 2.3                      |  |  |  |
| Avg. Stride Length [m] | 6.4                       | 6.9                       | 7.1                       | 7.0                       | 7.0                       | 6.9                       | 6.7                      |  |  |  |