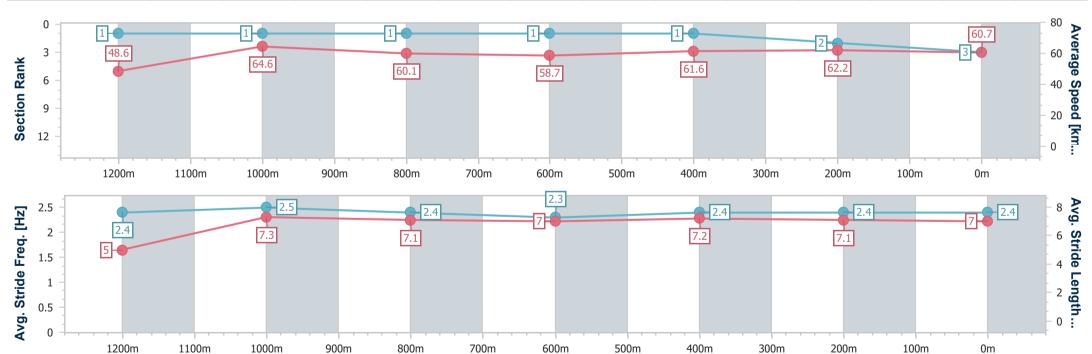

### **Ipswich QLD Professional**

Race 2: GREAT NORTHERN Fillies and Mares Maiden Plate - 1350m

28 November 2024 - 14:13

Track Rating: Good 4, Weather: Overcast, Rail Position: +2.5m Entire

| 0 ()                   | 0 "                      | 4000                     | 4000                     | 000                      | 000                      | 400                      | 000                      |
|------------------------|--------------------------|--------------------------|--------------------------|--------------------------|--------------------------|--------------------------|--------------------------|
| Section                | Overall                  | 1200m                    | 1000m                    | 800m                     | 600m                     | 400m                     | 200m                     |
| Section Times          | 1:21.58 [3]<br>(0:11.16) | 1:10.42 [1]<br>(0:11.13) | 0:59.29 [1]<br>(0:11.99) | 0:47.30 [1]<br>(0:12.25) | 0:35.05 [1]<br>(0:11.64) | 0:23.41 [1]<br>(0:11.55) | 0:11.86 [2]<br>(0:11.86) |
| Average Speed [km/h]   | 48.6                     | 64.6                     | 60.1                     | 58.7                     | 61.6                     | 62.2                     | 60.7                     |
| Top Speed [km/h]       | 66.0                     | 65.8                     | 63.3                     | 60.4                     | 62.7                     | 62.4                     | 62.1                     |
| Avg. Dist. to Rail [m] | 3.8                      | 2.1                      | 0.3                      | 0.4                      | 8.0                      | 0.9                      | 0.4                      |
| Avg. Stride Freq. [Hz] | 2.4                      | 2.5                      | 2.4                      | 2.3                      | 2.4                      | 2.4                      | 2.4                      |
| Avg. Stride Length [m] | 5.0                      | 7.3                      | 7.1                      | 7.0                      | 7.2                      | 7.1                      | 7.0                      |