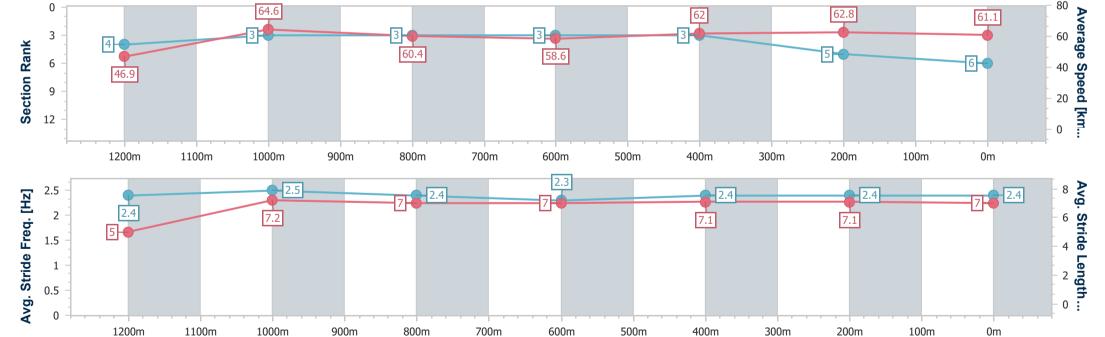

### **Ipswich QLD Professional**

Race 2: GREAT NORTHERN Fillies and Mares Maiden Plate - 1350m

28 November 2024 - 14:13

Track Rating: Good 4, Weather: Overcast, Rail Position: +2.5m Entire

|                        | Overall                  | 1200m                    | 1000m                    | 800m                     | 600m                     | 400m                     | 200m                     |  |  |
|------------------------|--------------------------|--------------------------|--------------------------|--------------------------|--------------------------|--------------------------|--------------------------|--|--|
| Section Times          | 1:21.68 [6]<br>(0:11.56) | 1:10.12 [4]<br>(0:11.16) | 0:58.96 [3]<br>(0:11.89) | 0:47.07 [3]<br>(0:12.31) | 0:34.76 [3]<br>(0:11.57) | 0:23.19 [3]<br>(0:11.42) | 0:11.77 [5]<br>(0:11.77) |  |  |
| Average Speed [km/h]   | 46.9                     | 64.6                     | 60.4                     | 58.6                     | 62.0                     | 62.8                     | 61.1                     |  |  |
| Top Speed [km/h]       | 65.1                     | 65.7                     | 63.1                     | 59.3                     | 64.2                     | 64.2                     | 63.1                     |  |  |
| Avg. Dist. to Rail [m] | 2.0                      | 1.7                      | 0.3                      | 0.2                      | 0.5                      | 0.7                      | 1.4                      |  |  |
| Avg. Stride Freq. [Hz] | 2.4                      | 2.5                      | 2.4                      | 2.3                      | 2.4                      | 2.4                      | 2.4                      |  |  |
| Avg. Stride Length [m] | 5.0                      | 7.2                      | 7.0                      | 7.0                      | 7.1                      | 7.1                      | 7.0                      |  |  |