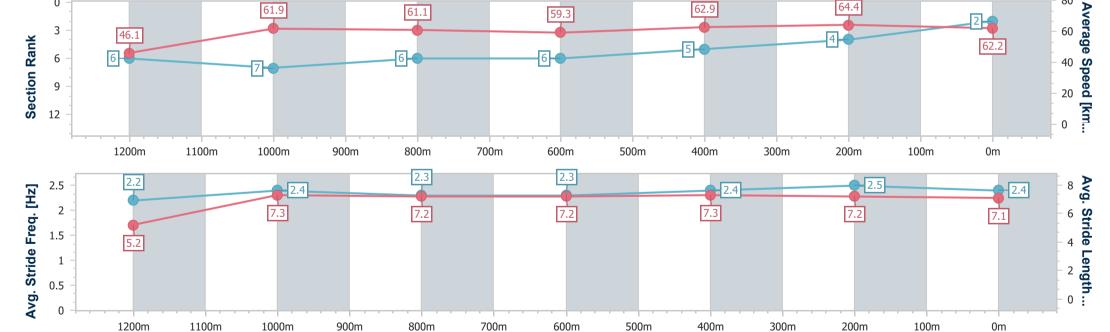

### **Ipswich QLD Professional**

Race 2: GREAT NORTHERN Fillies and Mares Maiden Plate - 1350m

28 November 2024 - 14:13

Track Rating: Good 4, Weather: Overcast, Rail Position: +2.5m Entire

| Section                | Overall                  | 1200m                    | 1000m                    | 800m                     | 600m                     | 400m                     | 200m                     |  |  |  |
|------------------------|--------------------------|--------------------------|--------------------------|--------------------------|--------------------------|--------------------------|--------------------------|--|--|--|
| Section Times          | 1:21.48 [2]<br>(0:11.72) | 1:09.76 [6]<br>(0:11.66) | 0:58.10 [7]<br>(0:11.79) | 0:46.31 [6]<br>(0:12.11) | 0:34.20 [6]<br>(0:11.45) | 0:22.75 [5]<br>(0:11.16) | 0:11.59 [4]<br>(0:11.59) |  |  |  |
| verage Speed [km/h]    | 46.1                     | 61.9                     | 61.1                     | 59.3                     | 62.9                     | 64.4                     | 62.2                     |  |  |  |
| Top Speed [km/h]       | 63.0                     | 63.4                     | 62.0                     | 60.5                     | 65.8                     | 65.8                     | 64.1                     |  |  |  |
| Avg. Dist. to Rail [m] | 5.4                      | 3.4                      | 0.4                      | 0.2                      | 0.3                      | 0.8                      | 3.1                      |  |  |  |
| vg. Stride Freq. [Hz]  | 2.2                      | 2.4                      | 2.3                      | 2.3                      | 2.4                      | 2.5                      | 2.4                      |  |  |  |
| vg. Stride Length [m]  | 5.2                      | 7.3                      | 7.2                      | 7.2                      | 7.3                      | 7.2                      | 7.1                      |  |  |  |