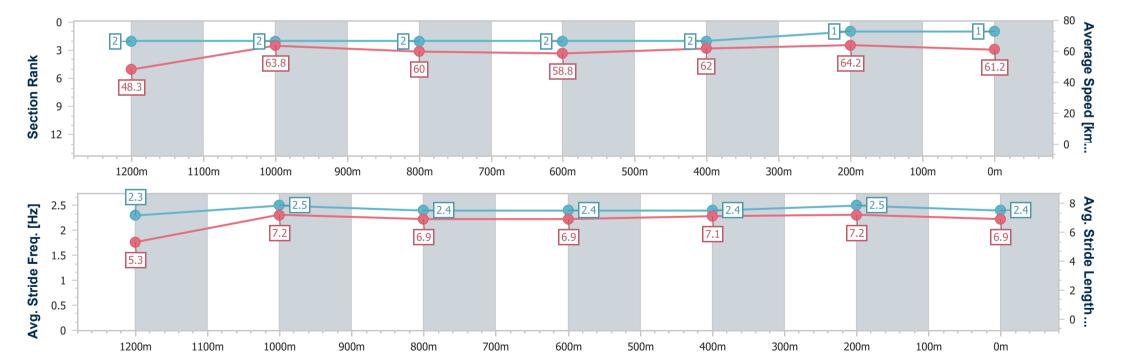

### Race 2: GREAT NORTHERN Fillies and Mares Maiden Plate - 1350m

28 November 2024 - 14:13

Track Rating: Good 4, Weather: Overcast, Rail Position: +2.5m Entire

| Section                | Overall                  | 1200m                    | 1000m                    | 800m                     | 600m                     | 400m                     | 200m                     |
|------------------------|--------------------------|--------------------------|--------------------------|--------------------------|--------------------------|--------------------------|--------------------------|
| Section Times          | 1:21.43 [1]<br>(0:11.21) | 1:10.22 [2]<br>(0:11.28) | 0:58.94 [2]<br>(0:12.04) | 0:46.90 [2]<br>(0:12.30) | 0:34.60 [2]<br>(0:11.61) | 0:22.99 [2]<br>(0:11.23) | 0:11.76 [1]<br>(0:11.76) |
| Average Speed [km/h]   | 48.3                     | 63.8                     | 60.0                     | 58.8                     | 62.0                     | 64.2                     | 61.2                     |
| Top Speed [km/h]       | 64.9                     | 66.2                     | 62.4                     | 59.2                     | 64.8                     | 65.0                     | 63.5                     |
| Avg. Dist. to Rail [m] | 0.9                      | 1.3                      | 1.3                      | 0.7                      | 0.4                      | 0.3                      | 1.0                      |
| Avg. Stride Freq. [Hz] | 2.3                      | 2.5                      | 2.4                      | 2.4                      | 2.4                      | 2.5                      | 2.4                      |
| Avg. Stride Length [m] | 5.3                      | 7.2                      | 6.9                      | 6.9                      | 7.1                      | 7.2                      | 6.9                      |