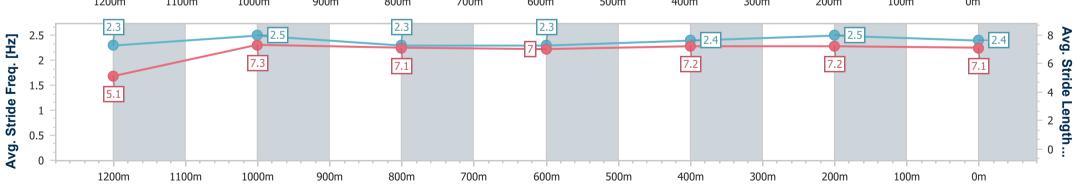

### **Ipswich QLD Professional**

Race 2: GREAT NORTHERN Fillies and Mares Maiden Plate - 1350m

28 November 2024 - 14:13

Track Rating: Good 4, Weather: Overcast, Rail Position: +2.5m Entire

| Section                   | Overall                  | 1200m                    | 1000m                    | 800m                     | 600m                     | 400m                     | 200m                     |      |      |      |      |     |                                                |
|---------------------------|--------------------------|--------------------------|--------------------------|--------------------------|--------------------------|--------------------------|--------------------------|------|------|------|------|-----|------------------------------------------------|
| Section Times             | 1:21.67 [5]<br>(0:11.40) | 1:10.27 [3]<br>(0:11.36) | 0:58.91 [4]<br>(0:12.07) | 0:46.84 [4]<br>(0:12.23) | 0:34.61 [4]<br>(0:11.55) | 0:23.06 [4]<br>(0:11.28) | 0:11.78 [3]<br>(0:11.78) |      |      |      |      |     |                                                |
| Average Speed [km/h]      | 47.4                     | 63.8                     | 59.6                     | 59.0                     | 62.6                     | 63.9                     | 61.3                     |      |      |      |      |     |                                                |
| Top Speed [km/h]          | 63.8                     | 65.0                     | 61.7                     | 59.4                     | 64.3                     | 64.5                     | 63.5                     |      |      |      |      |     |                                                |
| Avg. Dist. to Rail [m]    | 1.4                      | 2.3                      | 0.6                      | 0.3                      | 1.0                      | 1.5                      | 4.1                      |      |      |      |      |     |                                                |
| Avg. Stride Freq. [Hz]    | 2.4                      | 2.4                      | 2.3                      | 2.3                      | 2.4                      | 2.4                      | 2.4                      |      |      |      |      |     |                                                |
| Avg. Stride Length [m]    | 5.1                      | 7.3                      | 7.1                      | 7.1                      | 7.3                      | 7.3                      | 7.2                      |      |      |      |      |     |                                                |
| 3 - 3 - 47.4 9 - 12 -     |                          | 4                        |                          | 59.6                     |                          | 59                       |                          | 4    |      | 3    |      | 5   | Average Speed [km                              |
| 1200m                     | 1100m                    | 1000m                    | 900m                     | 800m                     | 700m                     | 600m                     | 500m                     | 400m | 300m | 200m | 100m | 0m  |                                                |
| 2.5 2 2.4 5.1 1.5 1 0.5 0 |                          | 7.3                      |                          | 7.1                      |                          | 7.1                      |                          | 7.3  |      | 7.3  |      | 7.2 | 8 9 4 6 17 2 2 1 1 1 1 1 1 1 1 1 1 1 1 1 1 1 1 |