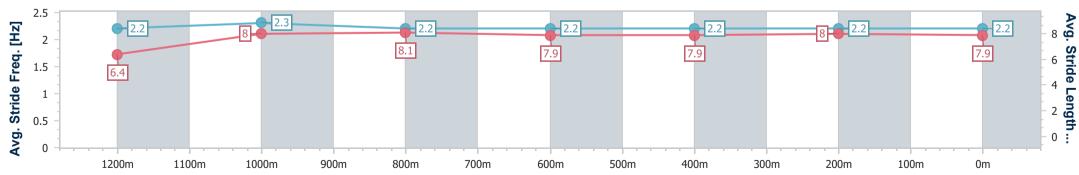

# Horse/Jockey Name Final Rank 2 Fastest Section Time (Section) Top Speed [km/h] (Section) Race State Texas Fireball 0:10.57 (Overall) 68.2 (1200m) Finished

### **Ipswich QLD Professional**

Race 7: VALE BILL HALL Class 4 Handicap - 1350m

28 November 2024 - 17:20

Track Rating: Good 4, Weather: Overcast, Rail Position: +2.5m Entire

| Section                | Overall                  | 1200m                     | 1000m                     | 800m                      | 600m                      | 400m                      | 200m                     |
|------------------------|--------------------------|---------------------------|---------------------------|---------------------------|---------------------------|---------------------------|--------------------------|
| Section Times          | 1:18.29 [2]<br>(0:10.57) | 1:07.72 [11]<br>(0:10.91) | 0:56.81 [11]<br>(0:11.10) | 0:45.71 [11]<br>(0:11.57) | 0:34.14 [10]<br>(0:11.62) | 0:22.52 [11]<br>(0:11.16) | 0:11.36 [8]<br>(0:11.36) |
| Average Speed [km/h]   | 51.2                     | 66.0                      | 65.0                      | 62.0                      | 62.2                      | 65.0                      | 63.4                     |
| Top Speed [km/h]       | 62.4                     | 68.2                      | 67.5                      | 64.5                      | 64.1                      | 66.1                      | 64.5                     |
| Avg. Dist. to Rail [m] | 4.5                      | 3.0                       | 0.5                       | 0.5                       | 0.5                       | 3.5                       | 7.0                      |
| Avg. Stride Freq. [Hz] | 2.2                      | 2.3                       | 2.2                       | 2.2                       | 2.2                       | 2.2                       | 2.2                      |
| Avg. Stride Length [m] | 6.4                      | 8.0                       | 8.1                       | 7.9                       | 7.9                       | 8.0                       | 7.9                      |

Report Created: Thu 28 November 2024 18:02 GMT+10

[] Ranking at each section and finish

-:--- No data available at this section