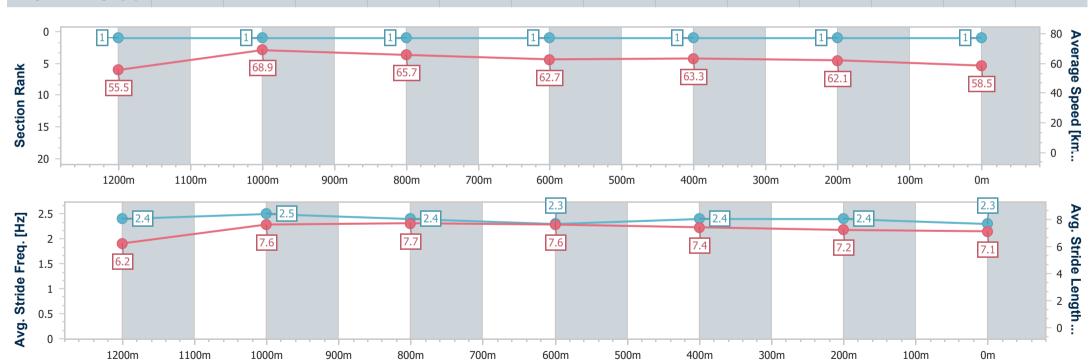

# Horse/Jockey Name Final Rank 2 Fastest Section Time (Section) Top Speed [km/h] (Section) Race State Texas Fireball 0:10.57 (Overall) 68.2 (1200m) Finished

### **Ipswich QLD Professional**

Race 7: VALE BILL HALL Class 4 Handicap - 1350m

28 November 2024 - 17:20

Track Rating: Good 4, Weather: Overcast, Rail Position: +2.5m Entire

| Section                | Overall                  | 1200m                     | 1000m                     | 800m                      | 600m                      | 400m                      | 200m                     |
|------------------------|--------------------------|---------------------------|---------------------------|---------------------------|---------------------------|---------------------------|--------------------------|
| Section Times          | 1:18.29 [2]<br>(0:10.57) | 1:07.72 [11]<br>(0:10.91) | 0:56.81 [11]<br>(0:11.10) | 0:45.71 [11]<br>(0:11.57) | 0:34.14 [10]<br>(0:11.62) | 0:22.52 [11]<br>(0:11.16) | 0:11.36 [8]<br>(0:11.36) |
| Average Speed [km/h]   | 51.2                     | 66.0                      | 65.0                      | 62.0                      | 62.2                      | 65.0                      | 63.4                     |
| Top Speed [km/h]       | 62.4                     | 68.2                      | 67.5                      | 64.5                      | 64.1                      | 66.1                      | 64.5                     |
| Avg. Dist. to Rail [m] | 4.5                      | 3.0                       | 0.5                       | 0.5                       | 0.5                       | 3.5                       | 7.0                      |
| Avg. Stride Freq. [Hz] | 2.2                      | 2.3                       | 2.2                       | 2.2                       | 2.2                       | 2.2                       | 2.2                      |
| Avg. Stride Length [m] | 6.4                      | 8.0                       | 8.1                       | 7.9                       | 7.9                       | 8.0                       | 7.9                      |

Report Created: Thu 28 November 2024 18:02 GMT+10

[] Ranking at each section and finish

-:--- No data available at this section