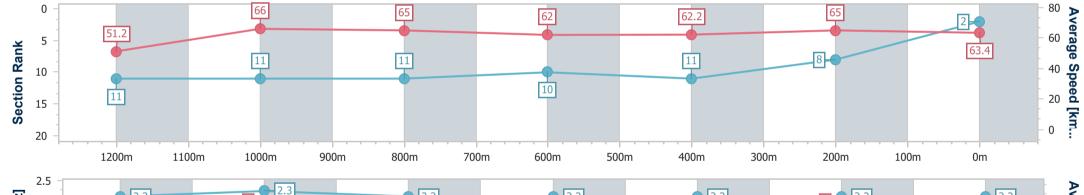

# Horse/Jockey Name Final Rank 2 Fastest Section Time (Section) Top Speed [km/h] (Section) Race State Texas Fireball 0:10.57 (Overall) 68.2 (1200m) Finished

### **Ipswich QLD Professional**

Race 7: VALE BILL HALL Class 4 Handicap - 1350m

28 November 2024 - 17:20

Track Rating: Good 4, Weather: Overcast, Rail Position: +2.5m Entire

| Section                | Overall                  | 1200m                     | 1000m                     | 800m                      | 600m                      | 400m                      | 200m                     |
|------------------------|--------------------------|---------------------------|---------------------------|---------------------------|---------------------------|---------------------------|--------------------------|
| Section Times          | 1:18.29 [2]<br>(0:10.57) | 1:07.72 [11]<br>(0:10.91) | 0:56.81 [11]<br>(0:11.10) | 0:45.71 [11]<br>(0:11.57) | 0:34.14 [10]<br>(0:11.62) | 0:22.52 [11]<br>(0:11.16) | 0:11.36 [8]<br>(0:11.36) |
| Average Speed [km/h]   | 51.2                     | 66.0                      | 65.0                      | 62.0                      | 62.2                      | 65.0                      | 63.4                     |
| Top Speed [km/h]       | 62.4                     | 68.2                      | 67.5                      | 64.5                      | 64.1                      | 66.1                      | 64.5                     |
| Avg. Dist. to Rail [m] | 4.5                      | 3.0                       | 0.5                       | 0.5                       | 0.5                       | 3.5                       | 7.0                      |
| Avg. Stride Freq. [Hz] | 2.2                      | 2.3                       | 2.2                       | 2.2                       | 2.2                       | 2.2                       | 2.2                      |
| Avg. Stride Length [m] | 6.4                      | 8.0                       | 8.1                       | 7.9                       | 7.9                       | 8.0                       | 7.9                      |

Report Created: Thu 28 November 2024 18:02 GMT+10

[] Ranking at each section and finish

-:--- No data available at this section