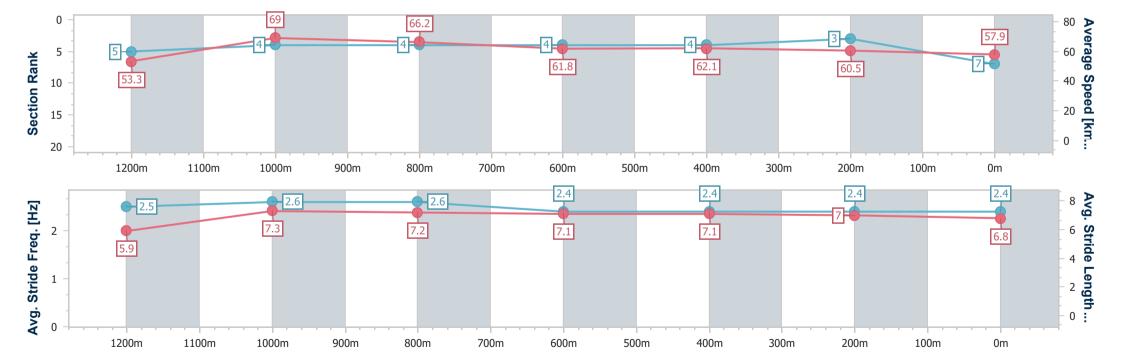

# Horse/Jockey Name Riviera Blue Final Rank 6 Fastest Section Time (Section) 0:10.39 (Overall) Top Speed [km/h] (Section) 67.2 (1200m) Race State Finished

### **Ipswich QLD Professional**

Race 7: VALE BILL HALL Class 4 Handicap - 1350m

28 November 2024 - 17:20

Track Rating: Good 4, Weather: Overcast, Rail Position: +2.5m Entire

| Section                                   | Overall                  | 1200m                    | 1000m                     | 800m                      | 600m                      | 400m                      | 200m                      |                    |      |                    |      |               |                      |
|-------------------------------------------|--------------------------|--------------------------|---------------------------|---------------------------|---------------------------|---------------------------|---------------------------|--------------------|------|--------------------|------|---------------|----------------------|
| Section Times                             | 1:18.95 [6]<br>(0:10.39) | 1:08.56 [9]<br>(0:10.95) | 0:57.61 [10]<br>(0:11.17) | 0:46.44 [10]<br>(0:11.69) | 0:34.75 [11]<br>(0:11.56) | 0:23.19 [10]<br>(0:11.56) | 0:11.63 [10]<br>(0:11.63) |                    |      |                    |      |               |                      |
| Average Speed [km/h]                      | 52.0                     | 66.0                     | 64.7                      | 61.9                      | 62.4                      | 62.9                      | 62.0                      |                    |      |                    |      |               |                      |
| Top Speed [km/h]                          | 64.3                     | 67.2                     | 66.6                      | 63.9                      | 64.0                      | 63.9                      | 62.7                      |                    |      |                    |      |               |                      |
| Avg. Dist. to Rail [m]                    | 3.7                      | 3.4                      | 1.7                       | 0.7                       | 0.7                       | 3.7                       | 6.8                       |                    |      |                    |      |               |                      |
| Avg. Stride Freq. [Hz]                    | 2.3                      | 2.4                      | 2.3                       | 2.3                       | 2.3                       | 2.3                       | 2.3                       |                    |      |                    |      |               |                      |
| Avg. Stride Length [m]                    | 6.1                      | 7.4                      | 7.4                       | 7.4                       | 7.5                       | 7.5                       | 7.5                       |                    |      |                    |      |               |                      |
| 0 -                                       | 1100m                    | 1000m                    | 900m                      | 64.7<br>10<br>800m        | 700m                      | 61.9<br>11<br>600m        | 500m                      | 62.4<br>10<br>400m | 300m | 62.9<br>10<br>200m | 100m | 62<br>6<br>0m | 80 Average Speed [km |
| 2.5 - 2 - 2 - 2 - 2 - 2 - 2 - 2 - 2 - 2 - | 3                        | 7.4                      |                           | 7.4                       |                           | 7.4                       |                           | 7.5                |      | 7.5                |      | 7.5           | 8 6 4 Length         |

600m

500m

400m

300m

200m

Report Created: Thu 28 November 2024 18:02 GMT+10

1100m

1000m

900m

800m

700m

[] Ranking at each section and finish

-:--- No data available at this section

1200m

NA No data available

0m