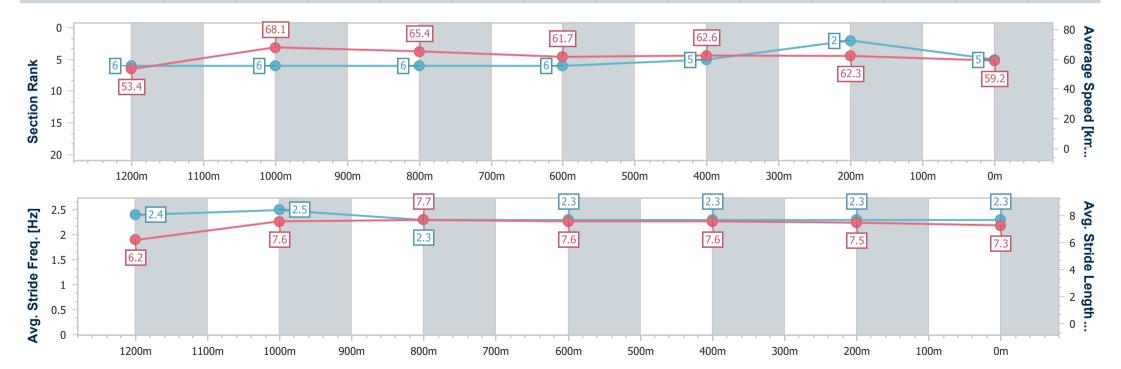

# Horse/Jockey Name Final Rank 5 Fastest Section Time (Section) Top Speed [km/h] (Section) Race State Twyford 5 69.3 (1200m) Finished

### **Ipswich QLD Professional**

Race 7: VALE BILL HALL Class 4 Handicap - 1350m

28 November 2024 - 17:20

Track Rating: Good 4, Weather: Overcast, Rail Position: +2.5m Entire

| Section                | Overall                  | 1200m                    | 1000m                    | 800m                     | 600m                     | 400m                     | 200m                     |  |
|------------------------|--------------------------|--------------------------|--------------------------|--------------------------|--------------------------|--------------------------|--------------------------|--|
| Section Times          | 1:18.69 [5]<br>(0:10.11) | 1:08.58 [6]<br>(0:10.60) | 0:57.98 [6]<br>(0:11.04) | 0:46.94 [6]<br>(0:11.65) | 0:35.29 [6]<br>(0:11.50) | 0:23.79 [5]<br>(0:11.61) | 0:12.18 [2]<br>(0:12.18) |  |
| Average Speed [km/h]   | 53.4                     | 68.1                     | 65.4                     | 61.7                     | 62.6                     | 62.3                     | 59.2                     |  |
| Top Speed [km/h]       | 66.5                     | 69.3                     | 67.7                     | 63.1                     | 62.9                     | 63.4                     | 61.7                     |  |
| Avg. Dist. to Rail [m] | 2.3                      | 2.0                      | 0.5                      | 0.5                      | 0.3                      | 2.4                      | 4.8                      |  |
| Avg. Stride Freq. [Hz] | 2.4                      | 2.5                      | 2.3                      | 2.3                      | 2.3                      | 2.3                      | 2.3                      |  |
| Avg. Stride Length [m] | 6.2                      | 7.6                      | 7.7                      | 7.6                      | 7.6                      | 7.5                      | 7.3                      |  |

Report Created: Thu 28 November 2024 18:02 GMT+10

[] Ranking at each section and finish

-:--- No data available at this section

NA No data available

Page 9/15