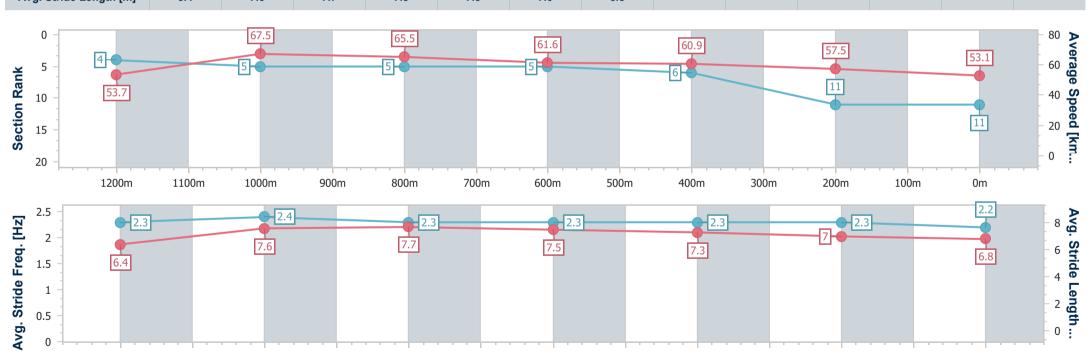

### Horse/Jockey Name **Huss On First Final Rank** 11 **Fastest Section Time (Section)** 0:10.07 (Overall) Top Speed [km/h] (Section) 68.9 (1200m) Race State Finished

### **Ipswich QLD Professional**

Race 7: VALE BILL HALL Class 4 Handicap - 1350m

28 November 2024 - 17:20

Track Rating: Good 4, Weather: Overcast, Rail Position: +2.5m **Entire** 

| Section                | Overall                   | 1200m                    | 1000m                    | 800m                     | 600m                     | 400m                     | 200m                      |
|------------------------|---------------------------|--------------------------|--------------------------|--------------------------|--------------------------|--------------------------|---------------------------|
| Section Times          | 1:21.09 [11]<br>(0:10.07) | 1:11.02 [4]<br>(0:10.63) | 1:00.39 [5]<br>(0:10.99) | 0:49.40 [5]<br>(0:11.64) | 0:37.76 [5]<br>(0:11.75) | 0:26.01 [6]<br>(0:12.46) | 0:13.55 [11]<br>(0:13.55) |
| Average Speed [km/h]   | 53.7                      | 67.5                     | 65.5                     | 61.6                     | 60.9                     | 57.5                     | 53.1                      |
| Top Speed [km/h]       | 65.6                      | 68.9                     | 67.2                     | 62.2                     | 62.2                     | 59.4                     | 55.8                      |
| Avg. Dist. to Rail [m] | 0.5                       | 0.6                      | 0.7                      | 1.3                      | 1.4                      | 0.9                      | 0.3                       |
| Avg. Stride Freq. [Hz] | 2.3                       | 2.4                      | 2.3                      | 2.3                      | 2.3                      | 2.3                      | 2.2                       |
| Avg. Stride Length [m] | 6.4                       | 7.6                      | 7.7                      | 7.5                      | 7.3                      | 7.0                      | 6.8                       |

600m

500m

400m

300m

200m

Report Created: Thu 28 November 2024 18:03 GMT+10

1100m

1000m