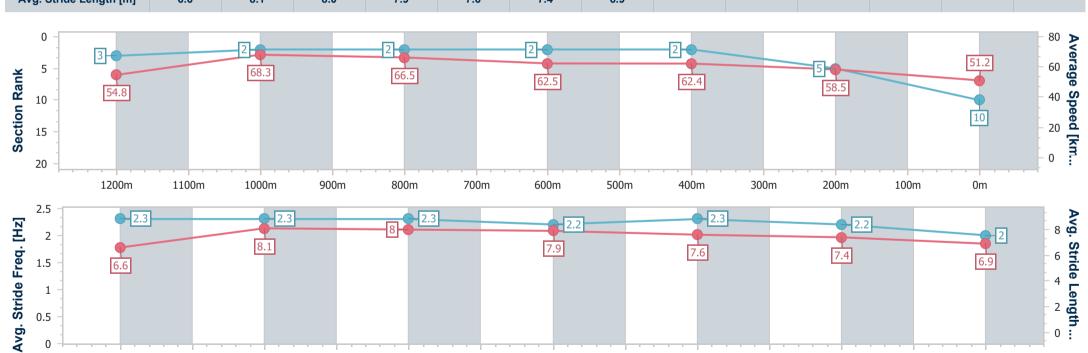

# Horse/Jockey Name Final Rank Fastest Section Time (Section) Top Speed [km/h] (Section) Race State Drialle 10 0:09.87 (Overall) 69.0 (1200m) Finished

### **Ipswich QLD Professional**

Race 7: VALE BILL HALL Class 4 Handicap - 1350m

### 28 November 2024 - 17:20

Track Rating: Good 4, Weather: Overcast, Rail Position: +2.5m Entire

| Section                | Overall                   | 1200m                    | 1000m                    | 800m                     | 600m                     | 400m                     | 200m                     |
|------------------------|---------------------------|--------------------------|--------------------------|--------------------------|--------------------------|--------------------------|--------------------------|
| Section Times          | 1:20.69 [10]<br>(0:09.87) | 1:10.82 [3]<br>(0:10.58) | 1:00.24 [2]<br>(0:10.84) | 0:49.40 [2]<br>(0:11.47) | 0:37.93 [2]<br>(0:11.54) | 0:26.39 [2]<br>(0:12.35) | 0:14.04 [5]<br>(0:14.04) |
| Average Speed [km/h]   | 54.8                      | 68.3                     | 66.5                     | 62.5                     | 62.4                     | 58.5                     | 51.2                     |
| Top Speed [km/h]       | 68.0                      | 69.0                     | 68.5                     | 63.8                     | 63.0                     | 60.8                     | 56.7                     |
| Avg. Dist. to Rail [m] | 6.8                       | 2.5                      | 0.3                      | 0.3                      | 0.1                      | 1.0                      | 1.6                      |
| Avg. Stride Freq. [Hz] | 2.3                       | 2.3                      | 2.3                      | 2.2                      | 2.3                      | 2.2                      | 2.0                      |
| Avg. Stride Length [m] | 6.6                       | 8.1                      | 8.0                      | 7.9                      | 7.6                      | 7.4                      | 6.9                      |