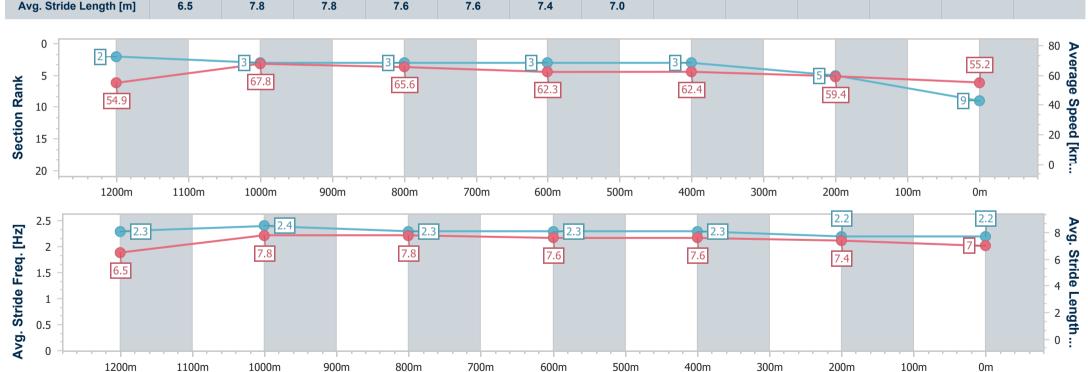

# Horse/Jockey Name Exceed Speed Final Rank 9 Fastest Section Time (Section) 0:09.87 (Overall) Top Speed [km/h] (Section) 69.2 (1200m) Race State Finished

### **Ipswich QLD Professional**

Race 7: VALE BILL HALL Class 4 Handicap - 1350m

28 November 2024 - 17:20

Track Rating: Good 4, Weather: Overcast, Rail Position: +2.5m Entire

| Section                | Overall                  | 1200m                    | 1000m                    | 800m                     | 600m                     | 400m                     | 200m                     |
|------------------------|--------------------------|--------------------------|--------------------------|--------------------------|--------------------------|--------------------------|--------------------------|
| Section Times          | 1:19.67 [9]<br>(0:09.87) | 1:09.80 [2]<br>(0:10.59) | 0:59.21 [3]<br>(0:11.00) | 0:48.21 [3]<br>(0:11.55) | 0:36.66 [3]<br>(0:11.54) | 0:25.12 [3]<br>(0:12.10) | 0:13.02 [5]<br>(0:13.02) |
| Average Speed [km/h]   | 54.9                     | 67.8                     | 65.6                     | 62.3                     | 62.4                     | 59.4                     | 55.2                     |
| Top Speed [km/h]       | 67.2                     | 69.2                     | 67.3                     | 63.1                     | 63.2                     | 60.8                     | 57.4                     |
| Avg. Dist. to Rail [m] | 5.5                      | 1.7                      | 0.2                      | 0.3                      | 0.4                      | 0.4                      | 1.0                      |
| Avg. Stride Freq. [Hz] | 2.3                      | 2.4                      | 2.3                      | 2.3                      | 2.3                      | 2.2                      | 2.2                      |
| Avg. Stride Length [m] | 6.5                      | 7.8                      | 7.8                      | 7.6                      | 7.6                      | 7.4                      | 7.0                      |

Report Created: Thu 28 November 2024 18:03 GMT+10

[] Ranking at each section and finish

-:--- No data available at this section