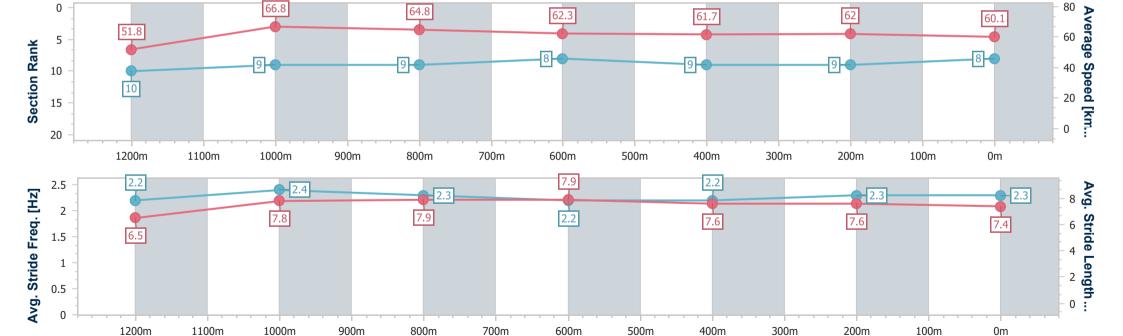

# Horse/Jockey Name Adoradec Final Rank 8 Fastest Section Time (Section) Top Speed [km/h] (Section) Race State Adoradec 8 6:10.46 (Overall) 6:10.46 (Overall) 6:10.46 (Overall) 6:10.46 (Overall)

### **Ipswich QLD Professional**

Race 7: VALE BILL HALL Class 4 Handicap - 1350m

28 November 2024 - 17:20

Track Rating: Good 4, Weather: Overcast, Rail Position: +2.5m Entire

| Section                | Overall                  | 1200m                     | 1000m                    | 800m                     | 600m                     | 400m                     | 200m                     |
|------------------------|--------------------------|---------------------------|--------------------------|--------------------------|--------------------------|--------------------------|--------------------------|
| Section Times          | 1:19.09 [8]<br>(0:10.46) | 1:08.63 [10]<br>(0:10.74) | 0:57.89 [9]<br>(0:11.13) | 0:46.76 [9]<br>(0:11.54) | 0:35.22 [8]<br>(0:11.61) | 0:23.61 [9]<br>(0:11.64) | 0:11.97 [9]<br>(0:11.97) |
| Average Speed [km/h]   | 51.8                     | 66.8                      | 64.8                     | 62.3                     | 61.7                     | 62.0                     | 60.1                     |
| Top Speed [km/h]       | 65.9                     | 68.1                      | 65.7                     | 64.4                     | 63.1                     | 62.5                     | 61.6                     |
| Avg. Dist. to Rail [m] | 0.6                      | 0.6                       | 0.2                      | 0.5                      | 0.6                      | 0.8                      | 4.3                      |
| Avg. Stride Freq. [Hz] | 2.2                      | 2.4                       | 2.3                      | 2.2                      | 2.2                      | 2.3                      | 2.3                      |
| Avg. Stride Length [m] | 6.5                      | 7.8                       | 7.9                      | 7.9                      | 7.6                      | 7.6                      | 7.4                      |

Report Created: Thu 28 November 2024 18:02 GMT+10

[] Ranking at each section and finish

-:--- No data available at this section