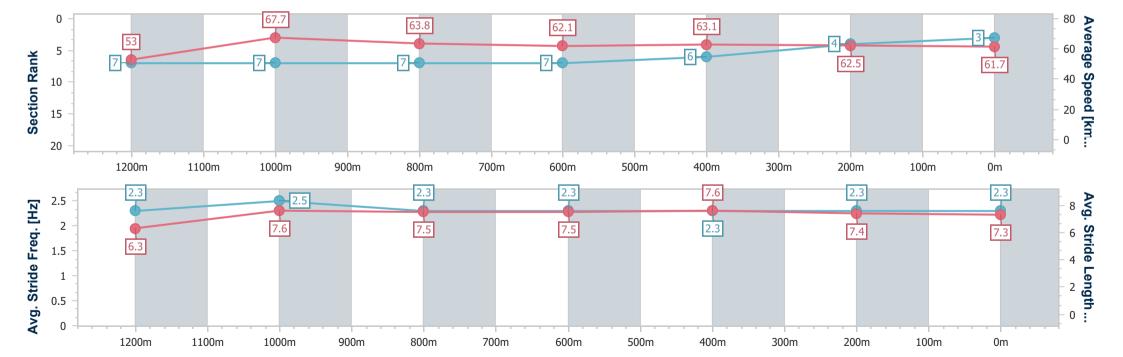

# Horse/Jockey Name Final Rank Fastest Section Time (Section) Top Speed [km/h] (Section) Race State Treporti 0:10.21 (Overall) 69.0 (1200m) Finished

### **Ipswich QLD Professional**

Race 7: VALE BILL HALL Class 4 Handicap - 1350m

28 November 2024 - 17:20

Track Rating: Good 4, Weather: Overcast, Rail Position: +2.5m Entire

| Section                | Overall                  | 1200m                    | 1000m                    | 800m                     | 600m                     | 400m                     | 200m                     |
|------------------------|--------------------------|--------------------------|--------------------------|--------------------------|--------------------------|--------------------------|--------------------------|
| Section Times          | 1:18.34 [3]<br>(0:10.21) | 1:08.13 [7]<br>(0:10.68) | 0:57.45 [7]<br>(0:11.25) | 0:46.20 [7]<br>(0:11.54) | 0:34.66 [7]<br>(0:11.40) | 0:23.26 [6]<br>(0:11.56) | 0:11.70 [4]<br>(0:11.70) |
| Average Speed [km/h]   | 53.0                     | 67.7                     | 63.8                     | 62.1                     | 63.1                     | 62.5                     | 61.7                     |
| Top Speed [km/h]       | 68.2                     | 69.0                     | 64.7                     | 64.1                     | 63.9                     | 63.9                     | 63.1                     |
| Avg. Dist. to Rail [m] | 4.9                      | 2.7                      | 0.7                      | 0.9                      | 1.1                      | 2.4                      | 5.6                      |
| Avg. Stride Freq. [Hz] | 2.3                      | 2.5                      | 2.3                      | 2.3                      | 2.3                      | 2.3                      | 2.3                      |
| Avg. Stride Length [m] | 6.3                      | 7.6                      | 7.5                      | 7.5                      | 7.6                      | 7.4                      | 7.3                      |

Report Created: Thu 28 November 2024 18:02 GMT+10

[] Ranking at each section and finish

-:--- No data available at this section

NA No data available

Page 7/15