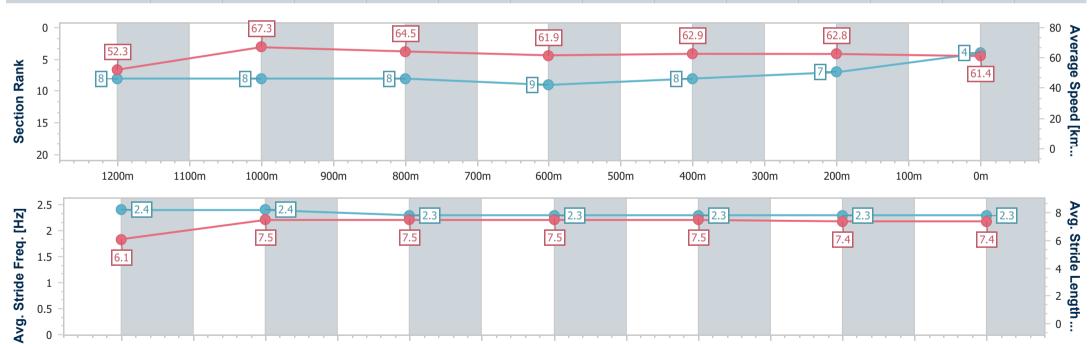

### Horse/Jockey Name **Tambourine Man Final Rank** 0:10.34 (Overall) **Fastest Section Time (Section)** Top Speed [km/h] (Section) 68.6 (1200m) Race State Finished

### **Ipswich QLD Professional**

Race 7: VALE BILL HALL Class 4 Handicap - 1350m

28 November 2024 - 17:20

Track Rating: Good 4, Weather: Overcast, Rail Position: +2.5m **Entire** 

| Section                | Overall                  | 1200m                    | 1000m                    | 800m                     | 600m                     | 400m                     | 200m                     |  |  |
|------------------------|--------------------------|--------------------------|--------------------------|--------------------------|--------------------------|--------------------------|--------------------------|--|--|
| Section Times          | 1:18.66 [4]<br>(0:10.34) | 1:08.32 [8]<br>(0:10.73) | 0:57.59 [8]<br>(0:11.20) | 0:46.39 [8]<br>(0:11.66) | 0:34.73 [9]<br>(0:11.48) | 0:23.25 [8]<br>(0:11.51) | 0:11.74 [7]<br>(0:11.74) |  |  |
| Average Speed [km/h]   | 52.3                     | 67.3                     | 64.5                     | 61.9                     | 62.9                     | 62.8                     | 61.4                     |  |  |
| Top Speed [km/h]       | 64.9                     | 68.6                     | 65.6                     | 64.1                     | 63.1                     | 63.2                     | 63.2                     |  |  |
| Avg. Dist. to Rail [m] | 2.7                      | 2.3                      | 1.6                      | 0.8                      | 0.5                      | 2.3                      | 6.1                      |  |  |
| Avg. Stride Freq. [Hz] | 2.4                      | 2.4                      | 2.3                      | 2.3                      | 2.3                      | 2.3                      | 2.3                      |  |  |
| Avg. Stride Length [m] | 6.1                      | 7.5                      | 7.5                      | 7.5                      | 7.5                      | 7.4                      | 7.4                      |  |  |

600m

500m

400m

300m

200m

Report Created: Thu 28 November 2024 18:02 GMT+10

1100m

1000m

900m

800m

700m

[] Ranking at each section and finish

No data available at this section -0----

1200m

NA No data available

0.5

0

0m

100m

Page 8/15