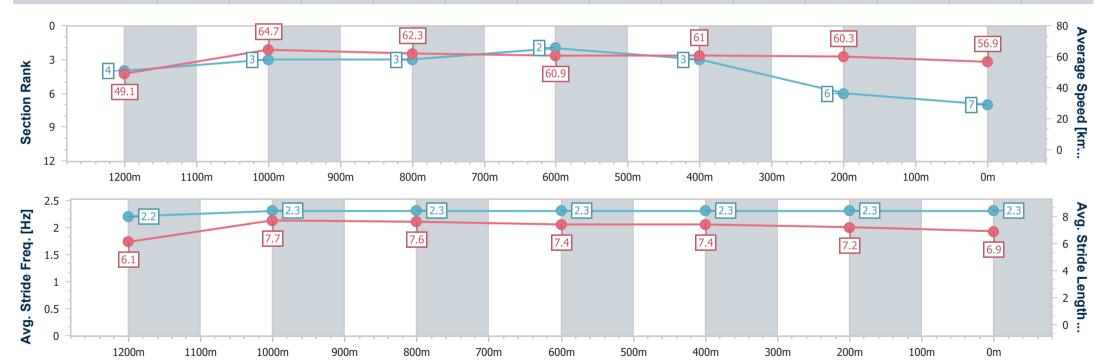

Race 1: SEVEN BENCHMARK 85 Handicap - 1350m

data processed by

Page 9/9

30 November 2024 - 12:18B R I S B A N ETrack Rating: Heavy 10, Weather: Showers, Rail Position: +4.5mR A C I N G C L U BEntire

| Section                | Overall                  | 1200m                    | 1000m                    | 800m                     | 600m                     | 400m                     | 200m                     |
|------------------------|--------------------------|--------------------------|--------------------------|--------------------------|--------------------------|--------------------------|--------------------------|
| Section Times          | 1:22.02 [7]<br>(0:11.02) | 1:11.00 [4]<br>(0:11.12) | 0:59.88 [3]<br>(0:11.59) | 0:48.29 [3]<br>(0:11.87) | 0:36.42 [2]<br>(0:11.82) | 0:24.60 [3]<br>(0:11.90) | 0:12.70 [6]<br>(0:12.70) |
| Average Speed [km/h]   | 49.1                     | 64.7                     | 62.3                     | 60.9                     | 61.0                     | 60.3                     | 56.9                     |
| Top Speed [km/h]       | 64.1                     | 66.0                     | 63.4                     | 62.8                     | 62.7                     | 61.7                     | 59.8                     |
| Avg. Dist. to Rail [m] | 1.8                      | 0.4                      | 0.6                      | 1.4                      | 1.0                      | 1.3                      | 1.9                      |
| Avg. Stride Freq. [Hz] | 2.2                      | 2.3                      | 2.3                      | 2.3                      | 2.3                      | 2.3                      | 2.3                      |
| Avg. Stride Length [m] | 6.1                      | 7.7                      | 7.6                      | 7.4                      | 7.4                      | 7.2                      | 6.9                      |