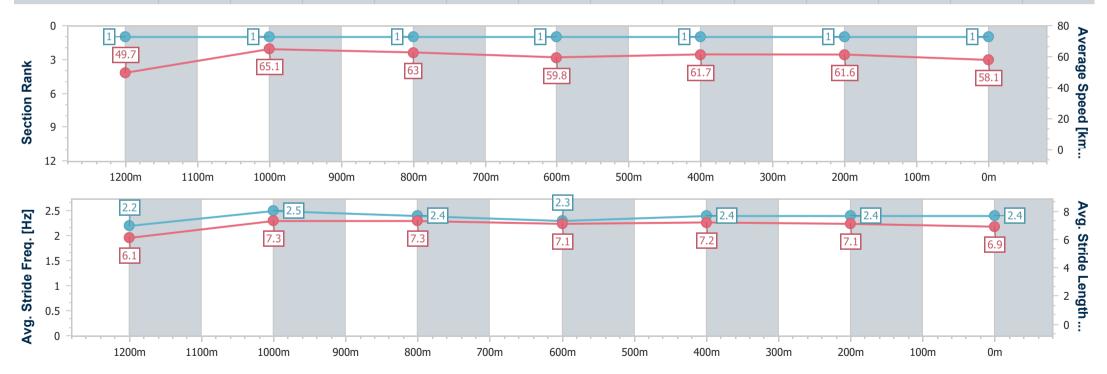

Race 1: SEVEN BENCHMARK 85 Handicap - 1350m

data processed by

Page 3/9

30 November 2024 - 12:18B R I S B A N ETrack Rating: Heavy 10, Weather: Showers, Rail Position: +4.5mR A C I N G C L U BEntire

| Section                | Overall                  | 1200m                    | 1000m                    | 800m                     | 600m                     | 400m                     | 200m                     |  |  |  |
|------------------------|--------------------------|--------------------------|--------------------------|--------------------------|--------------------------|--------------------------|--------------------------|--|--|--|
| Section Times          | 1:21.24 [1]<br>(0:10.84) | 1:10.40 [1]<br>(0:11.06) | 0:59.34 [1]<br>(0:11.41) | 0:47.93 [1]<br>(0:12.08) | 0:35.85 [1]<br>(0:11.75) | 0:24.10 [1]<br>(0:11.69) | 0:12.41 [1]<br>(0:12.41) |  |  |  |
| Average Speed [km/h]   | 49.7                     | 65.1                     | 63.0                     | 59.8                     | 61.7                     | 61.6                     | 58.1                     |  |  |  |
| Top Speed [km/h]       | 64.8                     | 66.1                     | 65.0                     | 61.9                     | 62.8                     | 63.7                     | 60.2                     |  |  |  |
| Avg. Dist. to Rail [m] | 4.1                      | 0.7                      | 1.4                      | 1.3                      | 1.4                      | 0.4                      | 0.8                      |  |  |  |
| Avg. Stride Freq. [Hz] | 2.2                      | 2.5                      | 2.4                      | 2.3                      | 2.4                      | 2.4                      | 2.4                      |  |  |  |
| Avg. Stride Length [m] | 6.1                      | 7.3                      | 7.3                      | 7.1                      | 7.2                      | 7.1                      | 6.9                      |  |  |  |