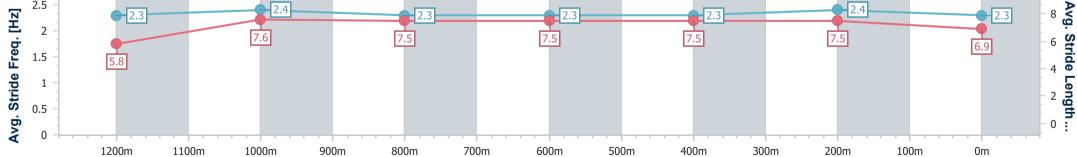

Race 1: SEVEN BENCHMARK 85 Handicap - 1350m

data processed by

Page 5/9

30 November 2024 - 12:18B R I S B A N ETrack Rating: Heavy 10, Weather: Showers, Rail Position: +4.5mR A C I N G C L U BEntire

| Section                | Overall                  | 1200m                    | 1000m                    | 800m                     | 600m                     | 400m                     | 200m                     |  |  |  |
|------------------------|--------------------------|--------------------------|--------------------------|--------------------------|--------------------------|--------------------------|--------------------------|--|--|--|
| Section Times          | 1:21.50 [3]<br>(0:11.04) | 1:10.46 [6]<br>(0:11.34) | 0:59.12 [5]<br>(0:11.67) | 0:47.45 [6]<br>(0:11.96) | 0:35.49 [6]<br>(0:11.71) | 0:23.78 [6]<br>(0:11.56) | 0:12.22 [4]<br>(0:12.22) |  |  |  |
| Average Speed [km/h]   | 48.8                     | 63.6                     | 61.6                     | 60.6                     | 61.4                     | 62.2                     | 59.0                     |  |  |  |
| Top Speed [km/h]       | 63.3                     | 65.3                     | 63.2                     | 62.2                     | 62.7                     | 63.6                     | 63.1                     |  |  |  |
| Avg. Dist. to Rail [m] | 2.8                      | 0.6                      | 0.3                      | 1.0                      | 0.9                      | 1.7                      | 4.2                      |  |  |  |
| Avg. Stride Freq. [Hz] | 2.3                      | 2.3                      | 2.3                      | 2.3                      | 2.3                      | 2.3                      | 2.3                      |  |  |  |
| Avg. Stride Length [m] | 6.0                      | 7.6                      | 7.5                      | 7.4                      | 7.4                      | 7.3                      | 7.0                      |  |  |  |