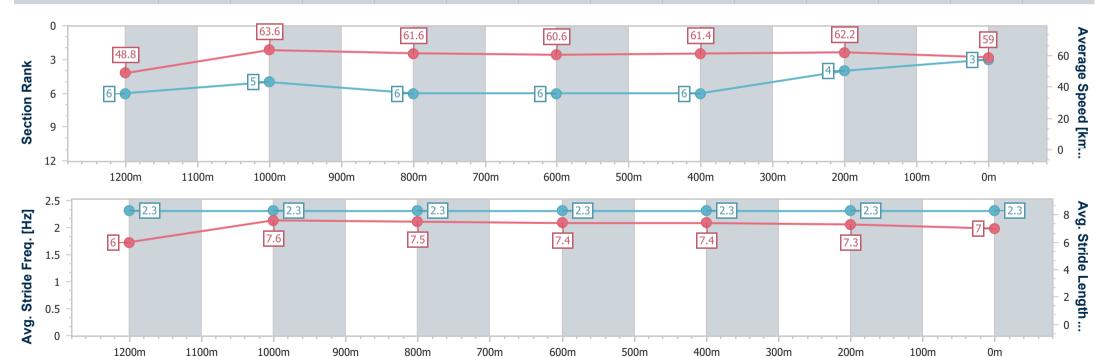

Race 1: SEVEN BENCHMARK 85 Handicap - 1350m

30 November 2024 - 12:18B R I S B A N ETrack Rating: Heavy 10, Weather: Showers, Rail Position: +4.5mR A C I N G C L U BEntire

| Section                | Overall                  | 1200m                    | 1000m                    | 800m                     | 600m                     | 400m                     | 200m                     |
|------------------------|--------------------------|--------------------------|--------------------------|--------------------------|--------------------------|--------------------------|--------------------------|
| Section Times          | 1:21.67 [4]<br>(0:10.85) | 1:10.82 [2]<br>(0:11.17) | 0:59.65 [2]<br>(0:11.58) | 0:48.07 [2]<br>(0:12.06) | 0:36.01 [3]<br>(0:11.70) | 0:24.31 [2]<br>(0:11.61) | 0:12.70 [3]<br>(0:12.70) |
| Average Speed [km/h]   | 49.8                     | 64.4                     | 62.3                     | 60.4                     | 62.4                     | 62.0                     | 56.6                     |
| Top Speed [km/h]       | 66.8                     | 67.0                     | 63.8                     | 61.8                     | 64.3                     | 63.5                     | 60.4                     |
| Avg. Dist. to Rail [m] | 5.5                      | 1.6                      | 1.0                      | 2.3                      | 2.1                      | 1.1                      | 2.3                      |
| Avg. Stride Freq. [Hz] | 2.3                      | 2.4                      | 2.3                      | 2.3                      | 2.3                      | 2.3                      | 2.3                      |
| Avg. Stride Length [m] | 6.0                      | 7.5                      | 7.5                      | 7.3                      | 7.5                      | 7.4                      | 7.0                      |