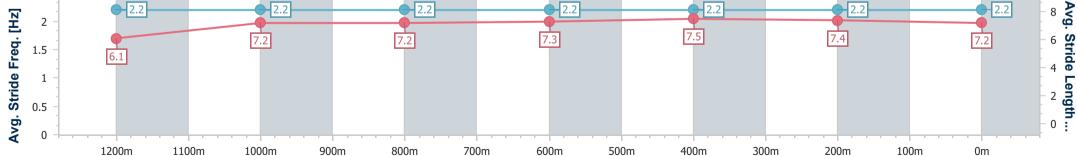

Race 1: SEVEN BENCHMARK 85 Handicap - 1350m

data processed by

Page 8/9

30 November 2024 - 12:18B R I S B A N ETrack Rating: Heavy 10, Weather: Showers, Rail Position: +4.5mR A C I N G C L U BEntire

| Section                | Overall                  | 1200m                    | 1000m                    | 800m                     | 600m                     | 400m                     | 200m                     |
|------------------------|--------------------------|--------------------------|--------------------------|--------------------------|--------------------------|--------------------------|--------------------------|
| Section Times          | 1:21.96 [6]<br>(0:11.02) | 1:10.94 [5]<br>(0:11.41) | 0:59.53 [6]<br>(0:11.53) | 0:48.00 [5]<br>(0:11.92) | 0:36.08 [5]<br>(0:11.65) | 0:24.43 [5]<br>(0:11.77) | 0:12.66 [5]<br>(0:12.66) |
| Average Speed [km/h]   | 49.2                     | 63.0                     | 62.5                     | 60.7                     | 62.0                     | 61.1                     | 56.8                     |
| Top Speed [km/h]       | 61.7                     | 63.9                     | 63.7                     | 62.1                     | 62.7                     | 62.0                     | 60.2                     |
| Avg. Dist. to Rail [m] | 6.2                      | 2.4                      | 1.5                      | 0.6                      | 0.3                      | 1.8                      | 3.8                      |
| Avg. Stride Freq. [Hz] | 2.2                      | 2.2                      | 2.2                      | 2.2                      | 2.2                      | 2.2                      | 2.2                      |
| Avg. Stride Length [m] | 6.1                      | 7.2                      | 7.2                      | 7.3                      | 7.5                      | 7.4                      | 7.2                      |