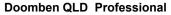

TAB

Report Created: Sat 30 November 2024 12:35 GMT+10

[] Ranking at each section and finish

-:--- No data available at this section

| 1 |  |
|---|--|
|   |  |

| Horse/Jockey Name              | En Pointe         |
|--------------------------------|-------------------|
| Final Rank                     | 4                 |
| Fastest Section Time (Section) | 0:10.85 (Overall) |
| Гор Speed [km/h] (Section)     | 67.0 (1200m)      |
| Race State                     | Finished          |

Race 1: SEVEN BENCHMARK 85 Handicap - 1350m

30 November 2024 - 12:18B R I S B A N ETrack Rating: Heavy 10, Weather: Showers, Rail Position: +4.5mR A C I N G C L U BEntire

| Section                | Overall                  | 1200m                    | 1000m                    | 800m                     | 600m                     | 400m                     | 200m                     |
|------------------------|--------------------------|--------------------------|--------------------------|--------------------------|--------------------------|--------------------------|--------------------------|
| Section Times          | 1:21.67 [4]<br>(0:10.85) | 1:10.82 [2]<br>(0:11.17) | 0:59.65 [2]<br>(0:11.58) | 0:48.07 [2]<br>(0:12.06) | 0:36.01 [3]<br>(0:11.70) | 0:24.31 [2]<br>(0:11.61) | 0:12.70 [3]<br>(0:12.70) |
| Average Speed [km/h]   | 49.8                     | 64.4                     | 62.3                     | 60.4                     | 62.4                     | 62.0                     | 56.6                     |
| Top Speed [km/h]       | 66.8                     | 67.0                     | 63.8                     | 61.8                     | 64.3                     | 63.5                     | 60.4                     |
| Avg. Dist. to Rail [m] | 5.5                      | 1.6                      | 1.0                      | 2.3                      | 2.1                      | 1.1                      | 2.3                      |
| Avg. Stride Freq. [Hz] | 2.3                      | 2.4                      | 2.3                      | 2.3                      | 2.3                      | 2.3                      | 2.3                      |
| Avg. Stride Length [m] | 6.0                      | 7.5                      | 7.5                      | 7.3                      | 7.5                      | 7.4                      | 7.0                      |