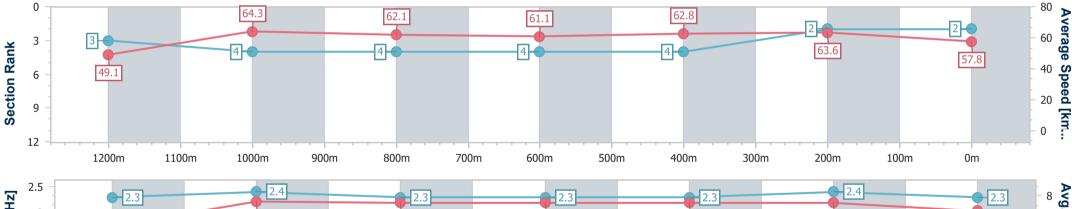

Race 1: SEVEN BENCHMARK 85 Handicap - 1350m

30 November 2024 - 12:18B R I S B A N ETrack Rating: Heavy 10, Weather: Showers, Rail Position: +4.5mR A C I N G C L U BEntire

| Section                | Overall                  | 1200m                    | 1000m                    | 800m                     | 600m                     | 400m                     | 200m                     |  |  |  |
|------------------------|--------------------------|--------------------------|--------------------------|--------------------------|--------------------------|--------------------------|--------------------------|--|--|--|
| Section Times          | 1:21.29 [2]<br>(0:10.99) | 1:10.30 [3]<br>(0:11.20) | 0:59.10 [4]<br>(0:11.70) | 0:47.40 [4]<br>(0:11.98) | 0:35.42 [4]<br>(0:11.65) | 0:23.77 [4]<br>(0:11.35) | 0:12.42 [2]<br>(0:12.42) |  |  |  |
| Average Speed [km/h]   | 49.1                     | 64.3                     | 62.1                     | 61.1                     | 62.8                     | 63.6                     | 57.8                     |  |  |  |
| Top Speed [km/h]       | 64.5                     | 65.7                     | 63.2                     | 62.2                     | 63.6                     | 65.2                     | 62.5                     |  |  |  |
| Avg. Dist. to Rail [m] | 4.8                      | 2.4                      | 2.9                      | 3.3                      | 2.7                      | 2.7                      | 4.2                      |  |  |  |
| Avg. Stride Freq. [Hz] | 2.3                      | 2.4                      | 2.3                      | 2.3                      | 2.3                      | 2.4                      | 2.3                      |  |  |  |
| Avg. Stride Length [m] | 5.8                      | 7.6                      | 7.5                      | 7.5                      | 7.5                      | 7.5                      | 6.9                      |  |  |  |