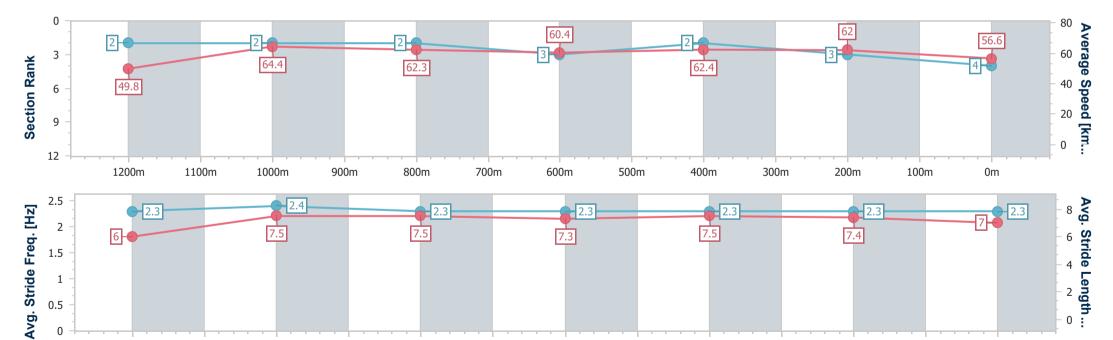

800m

[] Ranking at each section and finish

-:--- No data available at this section

1200m

| Horse/Jockey Name              | Winston Smurfhill |     |                  |
|--------------------------------|-------------------|-----|------------------|
| Final Rank                     | 5                 |     | I                |
| Fastest Section Time (Section) | 0:11.32 (Overall) | TAB | Race 1: SE       |
| Top Speed [km/h] (Section)     | 64.5 (1200m)      |     |                  |
| Race State                     | Finished          |     | Track Rating: He |

Race 1: SEVEN BENCHMARK 85 Handicap - 1350m

data processed by

Page 7/9

TRIPLESDATA

30 November 2024 - 12:18 Track Rating: Heavy 10, Weather: Showers, Rail Position: +4.5m Entire

| Section                | Overall                  | 1200m                    | 1000m                    | 800m                     | 600m                     | 400m                     | 200m                     |  |  |  |
|------------------------|--------------------------|--------------------------|--------------------------|--------------------------|--------------------------|--------------------------|--------------------------|--|--|--|
| Section Times          | 1:21.86 [5]<br>(0:11.32) | 1:10.54 [7]<br>(0:11.37) | 0:59.17 [7]<br>(0:11.65) | 0:47.52 [7]<br>(0:12.01) | 0:35.51 [7]<br>(0:11.63) | 0:23.88 [7]<br>(0:11.44) | 0:12.44 [7]<br>(0:12.44) |  |  |  |
| Average Speed [km/h]   | 48.0                     | 63.3                     | 61.8                     | 60.5                     | 62.5                     | 62.8                     | 57.9                     |  |  |  |
| Top Speed [km/h]       | 61.7                     | 64.5                     | 63.3                     | 62.3                     | 63.7                     | 63.4                     | 61.9                     |  |  |  |
| Avg. Dist. to Rail [m] | 7.5                      | 2.5                      | 1.1                      | 1.8                      | 1.8                      | 1.1                      | 0.8                      |  |  |  |
| Avg. Stride Freq. [Hz] | 2.3                      | 2.4                      | 2.3                      | 2.3                      | 2.3                      | 2.3                      | 2.3                      |  |  |  |
| Avg. Stride Length [m] | 5.8                      | 7.5                      | 7.4                      | 7.4                      | 7.4                      | 7.4                      | 7.1                      |  |  |  |