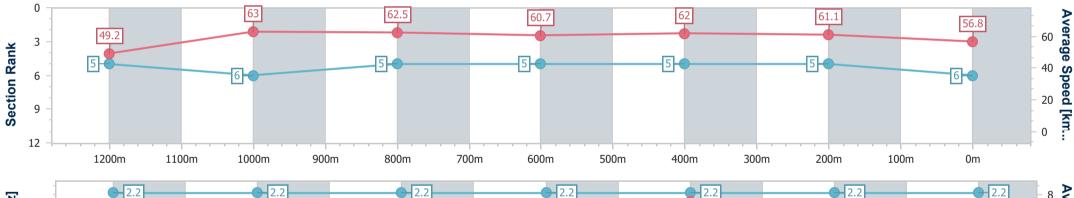

Race 1: SEVEN BENCHMARK 85 Handicap - 1350m

data processed by

Page 8/9

30 November 2024 - 12:18B R I S B A N ETrack Rating: Heavy 10, Weather: Showers, Rail Position: +4.5mR A C I N G C L U BEntire

| Section                | Overall                  | 1200m                    | 1000m                    | 800m                     | 600m                     | 400m                     | 200m                     |
|------------------------|--------------------------|--------------------------|--------------------------|--------------------------|--------------------------|--------------------------|--------------------------|
| Section Times          | 1:21.96 [6]<br>(0:11.02) | 1:10.94 [5]<br>(0:11.41) | 0:59.53 [6]<br>(0:11.53) | 0:48.00 [5]<br>(0:11.92) | 0:36.08 [5]<br>(0:11.65) | 0:24.43 [5]<br>(0:11.77) | 0:12.66 [5]<br>(0:12.66) |
| Average Speed [km/h]   | 49.2                     | 63.0                     | 62.5                     | 60.7                     | 62.0                     | 61.1                     | 56.8                     |
| Top Speed [km/h]       | 61.7                     | 63.9                     | 63.7                     | 62.1                     | 62.7                     | 62.0                     | 60.2                     |
| Avg. Dist. to Rail [m] | 6.2                      | 2.4                      | 1.5                      | 0.6                      | 0.3                      | 1.8                      | 3.8                      |
| Avg. Stride Freq. [Hz] | 2.2                      | 2.2                      | 2.2                      | 2.2                      | 2.2                      | 2.2                      | 2.2                      |
| Avg. Stride Length [m] | 6.1                      | 7.2                      | 7.2                      | 7.3                      | 7.5                      | 7.4                      | 7.2                      |