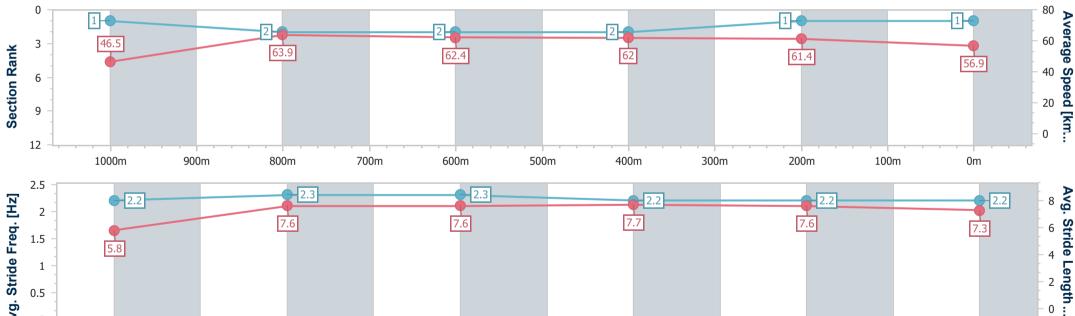

BRISBANE 30 November 2024 - 14:04 Track Rating: Heavy 10, Weather: Showers, Rail Position: +4.5m RACINGCLUB Entire

| Section                | Overall                  | 1000m                    | 800m                     | 600m                     | 400m                     | 200m                     |  |
|------------------------|--------------------------|--------------------------|--------------------------|--------------------------|--------------------------|--------------------------|--|
| Section Times          | 1:07.25 [1]<br>(0:08.54) | 0:58.71 [1]<br>(0:11.30) | 0:47.41 [2]<br>(0:11.53) | 0:35.88 [2]<br>(0:11.57) | 0:24.31 [2]<br>(0:11.67) | 0:12.64 [1]<br>(0:12.64) |  |
| Average Speed [km/h]   | 46.5                     | 63.9                     | 62.4                     | 62.0                     | 61.4                     | 56.9                     |  |
| Top Speed [km/h]       | 64.2                     | 66.0                     | 64.5                     | 63.5                     | 63.0                     | 61.3                     |  |
| Avg. Dist. to Rail [m] | 3.4                      | 1.7                      | 0.4                      | 1.1                      | 1.5                      | 3.3                      |  |
| Avg. Stride Freq. [Hz] | 2.2                      | 2.3                      | 2.3                      | 2.2                      | 2.2                      | 2.2                      |  |
| Avg. Stride Length [m] | 5.8                      | 7.6                      | 7.6                      | 7.7                      | 7.6                      | 7.3                      |  |

TAB

Avg. Stride Freq. [Hz] 1 0.5 0 1000m 900m 800m 700m 400m 300m 200m 100m 600m 500m 0m

Report Created: Sat 30 November 2024 14:22 GMT+10

[] Ranking at each section and finish

No data available at this section (-1) = (-1) = (-1) = (-1) = (-1) = (-1) = (-1) = (-1) = (-1) = (-1) = (-1) = (-1) = (-1) = (-1) = (-1) = (-1) = (-1) = (-1) = (-1) = (-1) = (-1) = (-1) = (-1) = (-1) = (-1) = (-1) = (-1) = (-1) = (-1) = (-1) = (-1) = (-1) = (-1) = (-1) = (-1) = (-1) = (-1) = (-1) = (-1) = (-1) = (-1) = (-1) = (-1) = (-1) = (-1) = (-1) = (-1) = (-1) = (-1) = (-1) = (-1) = (-1) = (-1) = (-1) = (-1) = (-1) = (-1) = (-1) = (-1) = (-1) = (-1) = (-1) = (-1) = (-1) = (-1) = (-1) = (-1) = (-1) = (-1) = (-1) = (-1) = (-1) = (-1) = (-1) = (-1) = (-1) = (-1) = (-1) = (-1) = (-1) = (-1) = (-1) = (-1) = (-1) = (-1) = (-1) = (-1) = (-1) = (-1) = (-1) = (-1) = (-1) = (-1) = (-1) = (-1) = (-1) = (-1) = (-1) = (-1) = (-1) = (-1) = (-1) = (-1) = (-1) = (-1) = (-1) = (-1) = (-1) = (-1) = (-1) = (-1) = (-1) = (-1) = (-1) = (-1) = (-1) = (-1) = (-1) = (-1) = (-1) = (-1) = (-1) = (-1) = (-1) = (-1) = (-1) = (-1) = (-1) = (-1) = (-1) = (-1) = (-1) = (-1) = (-1) = (-1) = (-1) = (-1) = (-1) = (-1) = (-1) = (-1) = (-1) = (-1) = (-1) = (-1) = (-1) = (-1) = (-1) = (-1) = (-1) = (-1) = (-1) = (-1) = (-1) = (-1) = (-1) = (-1) = (-1) = (-1) = (-1) = (-1) = (-1) = (-1) = (-1) = (-1) = (-1) = (-1) = (-1) = (-1) = (-1) = (-1) = (-1) = (-1) = (-1) = (-1) = (-1) = (-1) = (-1) = (-1) = (-1) = (-1) = (-1) = (-1) = (-1) = (-1) = (-1) = (-1) = (-1) = (-1) = (-1) = (-1) = (-1) = (-1) = (-1) = (-1) = (-1) = (-1) = (-1) = (-1) = (-1) = (-1) = (-1) = (-1) = (-1) = (-1) = (-1) = (-1) = (-1) = (-1) = (-1) = (-1) = (-1) = (-1) = (-1) = (-1) = (-1) = (-1) = (-1) = (-1) = (-1) = (-1) = (-1) = (-1) = (-1) = (-1) = (-1) = (-1) = (-1) = (-1) = (-1) = (-1) = (-1) = (-1) = (-1) = (-1) = (-1) = (-1) = (-1) = (-1) = (-1) = (-1) = (-1) = (-1) = (-1) = (-1) = (-1) = (-1) = (-1) = (-1) = (-1) = (-1) = (-1) = (-1) = (-1) = (-1) = (-1) = (-1) = (-1) = (-1) = (-1) = (-1) = (-1) = (-1) = (-1) = (-1) = (-1) = (-1) = (-1) = (-1) = (-1) = (-1) = (-1) = (-1) = (-1) = (-1) = (-1) = (-1) = (-1) = (-1) = (-1) = (-1) = (-1) = (-1) = (-1) = (-1) = (-1) = (-1) = (-1) = (-1) = (-1) = (-1) = (-1) =