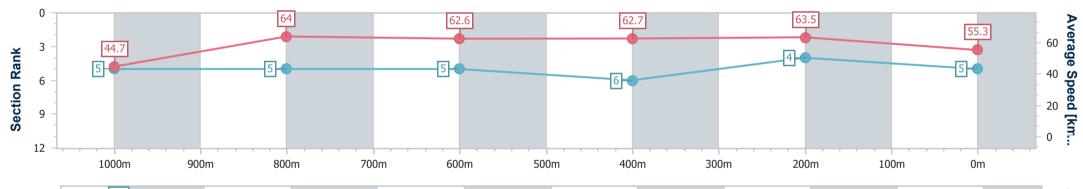

30 November 2024 - 14:04 Track Rating: Heavy 10, Weather: Showers, Rail Position: +4.5m Entire
BRACINGCLUB

| Section                | Overall                  | 1000m                    | 800m                     | 600m                     | 400m                     | 200m                     |  |  |  |  |
|------------------------|--------------------------|--------------------------|--------------------------|--------------------------|--------------------------|--------------------------|--|--|--|--|
| Section Times          | 1:07.91 [5]<br>(0:08.91) | 0:59.00 [5]<br>(0:11.23) | 0:47.77 [5]<br>(0:11.62) | 0:36.15 [5]<br>(0:11.73) | 0:24.42 [6]<br>(0:11.42) | 0:13.00 [4]<br>(0:13.00) |  |  |  |  |
| Average Speed [km/h]   | 44.7                     | 64.0                     | 62.6                     | 62.7                     | 63.5                     | 55.3                     |  |  |  |  |
| Top Speed [km/h]       | 62.9                     | 64.6                     | 64.8                     | 63.8                     | 64.6                     | 62.1                     |  |  |  |  |
| Avg. Dist. to Rail [m] | 3.3                      | 0.6                      | 2.6                      | 3.9                      | 4.9                      | 6.9                      |  |  |  |  |
| Avg. Stride Freq. [Hz] | 2.2                      | 2.5                      | 2.5                      | 2.5                      | 2.5                      | 2.4                      |  |  |  |  |
| Avg. Stride Length [m] | 5.6                      | 7.1                      | 7.0                      | 7.1                      | 7.1                      | 6.5                      |  |  |  |  |