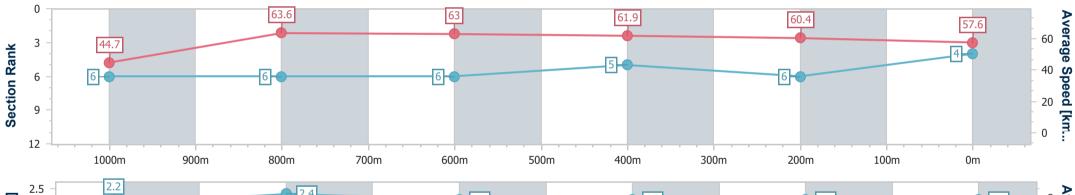

30 November 2024 - 14:04 Track Rating: Heavy 10, Weather: Showers, Rail Position: +4.5m Entire
BRACINGCLUB

| Section                | Overall                  | 1000m                    | 800m                     | 600m                     | 400m                     | 200m                     |  |  |  |
|------------------------|--------------------------|--------------------------|--------------------------|--------------------------|--------------------------|--------------------------|--|--|--|
| Section Times          | 1:07.89 [4]<br>(0:08.93) | 0:58.96 [6]<br>(0:11.35) | 0:47.61 [6]<br>(0:11.49) | 0:36.12 [6]<br>(0:11.69) | 0:24.43 [5]<br>(0:11.90) | 0:12.53 [6]<br>(0:12.53) |  |  |  |
| Average Speed [km/h]   | 44.7                     | 63.6                     | 63.0                     | 61.9                     | 60.4                     | 57.6                     |  |  |  |
| Top Speed [km/h]       | 62.3                     | 65.0                     | 65.0                     | 63.5                     | 62.3                     | 61.9                     |  |  |  |
| Avg. Dist. to Rail [m] | 5.8                      | 1.9                      | 1.7                      | 0.8                      | 1.0                      | 4.8                      |  |  |  |
| Avg. Stride Freq. [Hz] | 2.2                      | 2.4                      | 2.3                      | 2.3                      | 2.3                      | 2.3                      |  |  |  |
| Avg. Stride Length [m] | 5.6                      | 7.4                      | 7.6                      | 7.5                      | 7.4                      | 7.0                      |  |  |  |