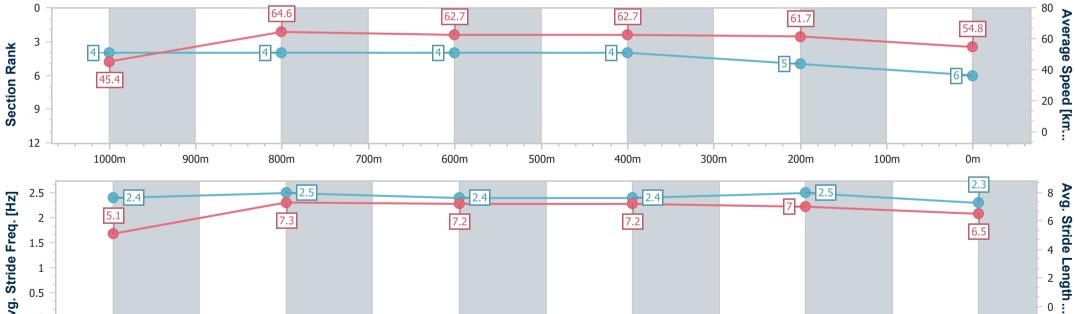

BRISBANE 30 November 2024 - 14:04 Track Rating: Heavy 10, Weather: Showers, Rail Position: +4.5m RACINGCLUB Entire

| Section                | Overall                  | 1000m                    | 800m                     | 600m                     | 400m                     | 200m                     |  |  |  |  |
|------------------------|--------------------------|--------------------------|--------------------------|--------------------------|--------------------------|--------------------------|--|--|--|--|
| Section Times          | 1:07.84 [3]<br>(0:08.72) | 0:59.12 [3]<br>(0:11.02) | 0:48.10 [1]<br>(0:11.47) | 0:36.63 [1]<br>(0:11.71) | 0:24.92 [1]<br>(0:11.81) | 0:13.11 [2]<br>(0:13.11) |  |  |  |  |
| Average Speed [km/h]   | 45.6                     | 65.4                     | 63.0                     | 61.3                     | 60.9                     | 54.8                     |  |  |  |  |
| Top Speed [km/h]       | 64.9                     | 65.9                     | 64.1                     | 63.1                     | 62.3                     | 59.7                     |  |  |  |  |
| Avg. Dist. to Rail [m] | 1.4                      | 0.4                      | 1.1                      | 0.8                      | 1.5                      | 3.0                      |  |  |  |  |
| Avg. Stride Freq. [Hz] | 2.2                      | 2.4                      | 2.4                      | 2.3                      | 2.3                      | 2.3                      |  |  |  |  |
| Avg. Stride Length [m] | 5.6                      | 7.5                      | 7.4                      | 7.3                      | 7.3                      | 6.7                      |  |  |  |  |