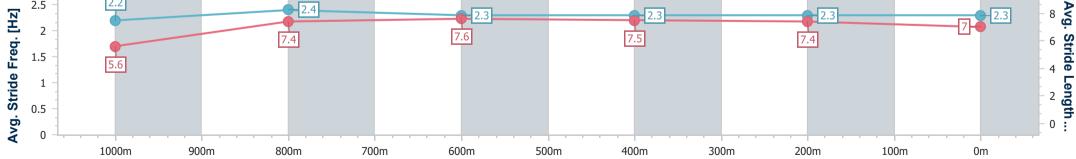

30 November 2024 - 14:04 Track Rating: Heavy 10, Weather: Showers, Rail Position: +4.5m Entire
BRACINGCLUB

| Section                | Overall                  | 1000m                    | 800m                     | 600m                     | 400m                     | 200m                     |  |  |  |
|------------------------|--------------------------|--------------------------|--------------------------|--------------------------|--------------------------|--------------------------|--|--|--|
| Section Times          | 1:07.89 [4]<br>(0:08.93) | 0:58.96 [6]<br>(0:11.35) | 0:47.61 [6]<br>(0:11.49) | 0:36.12 [6]<br>(0:11.69) | 0:24.43 [5]<br>(0:11.90) | 0:12.53 [6]<br>(0:12.53) |  |  |  |
| Average Speed [km/h]   | 44.7                     | 63.6                     | 63.0                     | 61.9                     | 60.4                     | 57.6                     |  |  |  |
| Top Speed [km/h]       | 62.3                     | 65.0                     | 65.0                     | 63.5                     | 62.3                     | 61.9                     |  |  |  |
| Avg. Dist. to Rail [m] | 5.8                      | 1.9                      | 1.7                      | 0.8                      | 1.0                      | 4.8                      |  |  |  |
| Avg. Stride Freq. [Hz] | 2.2                      | 2.4                      | 2.3                      | 2.3                      | 2.3                      | 2.3                      |  |  |  |
| Avg. Stride Length [m] | 5.6                      | 7.4                      | 7.6                      | 7.5                      | 7.4                      | 7.0                      |  |  |  |