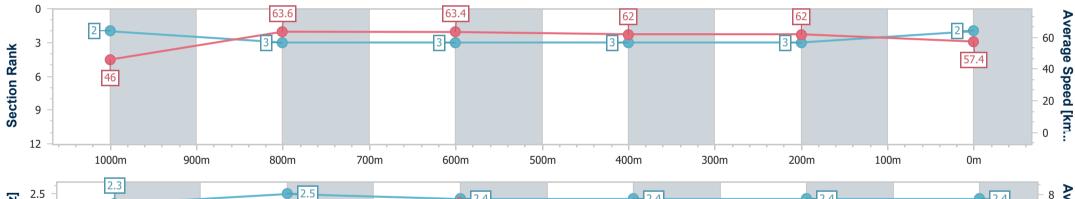

30 November 2024 - 14:04 Track Rating: Heavy 10, Weather: Showers, Rail Position: +4.5m Entire
BRACINGCLUB

| Section                | Overall                  | 1000m                    | 800m                     | 600m                     | 400m                     | 200m                     |  |  |  |  |
|------------------------|--------------------------|--------------------------|--------------------------|--------------------------|--------------------------|--------------------------|--|--|--|--|
| Section Times          | 1:07.41 [2]<br>(0:08.62) | 0:58.79 [2]<br>(0:11.27) | 0:47.52 [3]<br>(0:11.53) | 0:35.99 [3]<br>(0:11.81) | 0:24.18 [3]<br>(0:11.67) | 0:12.51 [3]<br>(0:12.51) |  |  |  |  |
| Average Speed [km/h]   | 46.0                     | 63.6                     | 63.4                     | 62.0                     | 62.0                     | 57.4                     |  |  |  |  |
| Top Speed [km/h]       | 63.4                     | 64.3                     | 64.0                     | 64.0                     | 63.4                     | 60.3                     |  |  |  |  |
| Avg. Dist. to Rail [m] | 1.3                      | 1.4                      | 2.9                      | 2.9                      | 2.5                      | 2.6                      |  |  |  |  |
| Avg. Stride Freq. [Hz] | 2.3                      | 2.5                      | 2.4                      | 2.4                      | 2.4                      | 2.4                      |  |  |  |  |
| Avg. Stride Length [m] | 5.4                      | 7.1                      | 7.4                      | 7.3                      | 7.2                      | 6.8                      |  |  |  |  |

TAB