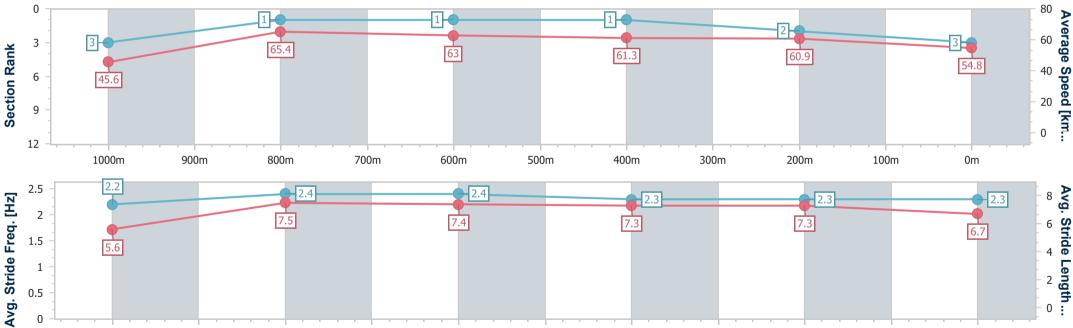

BRISBANE 30 November 2024 - 14:04 Track Rating: Heavy 10, Weather: Showers, Rail Position: +4.5m RACINGCLUB Entire

| Section                | Overall                  | 1000m                    | 800m                     | 600m                     | 400m                     | 200m                     |  |  |  |  |
|------------------------|--------------------------|--------------------------|--------------------------|--------------------------|--------------------------|--------------------------|--|--|--|--|
| Section Times          | 1:07.84 [3]<br>(0:08.72) | 0:59.12 [3]<br>(0:11.02) | 0:48.10 [1]<br>(0:11.47) | 0:36.63 [1]<br>(0:11.71) | 0:24.92 [1]<br>(0:11.81) | 0:13.11 [2]<br>(0:13.11) |  |  |  |  |
| Average Speed [km/h]   | 45.6                     | 65.4                     | 63.0                     | 61.3                     | 60.9                     | 54.8                     |  |  |  |  |
| Top Speed [km/h]       | 64.9                     | 65.9                     | 64.1                     | 63.1                     | 62.3                     | 59.7                     |  |  |  |  |
| Avg. Dist. to Rail [m] | 1.4                      | 0.4                      | 1.1                      | 0.8                      | 1.5                      | 3.0                      |  |  |  |  |
| Avg. Stride Freq. [Hz] | 2.2                      | 2.4                      | 2.4                      | 2.3                      | 2.3                      | 2.3                      |  |  |  |  |
| Avg. Stride Length [m] | 5.6                      | 7.5                      | 7.4                      | 7.3                      | 7.3                      | 6.7                      |  |  |  |  |

TAB

1 0.5 0 1000m 900m 800m 700m 400m 300m 200m 100m 600m 500m 0m