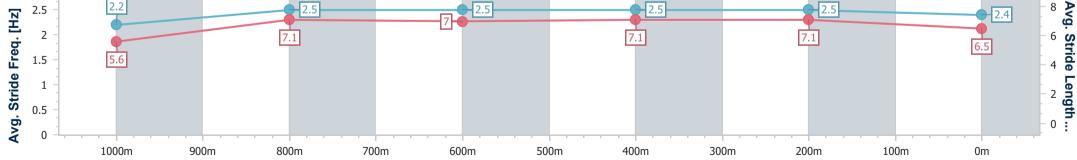

BRISBANE 30 November 2024 - 14:04 Track Rating: Heavy 10, Weather: Showers, Rail Position: +4.5m RACINGCLUB Entire

| Section                | Overall                  | 1000m                    | 800m                     | 600m                     | 400m                     | 200m                     |  |
|------------------------|--------------------------|--------------------------|--------------------------|--------------------------|--------------------------|--------------------------|--|
| Section Times          | 1:07.25 [1]<br>(0:08.54) | 0:58.71 [1]<br>(0:11.30) | 0:47.41 [2]<br>(0:11.53) | 0:35.88 [2]<br>(0:11.57) | 0:24.31 [2]<br>(0:11.67) | 0:12.64 [1]<br>(0:12.64) |  |
| Average Speed [km/h]   | 46.5                     | 63.9                     | 62.4                     | 62.0                     | 61.4                     | 56.9                     |  |
| Top Speed [km/h]       | 64.2                     | 66.0                     | 64.5                     | 63.5                     | 63.0                     | 61.3                     |  |
| Avg. Dist. to Rail [m] | 3.4                      | 1.7                      | 0.4                      | 1.1                      | 1.5                      | 3.3                      |  |
| Avg. Stride Freq. [Hz] | 2.2                      | 2.3                      | 2.3                      | 2.2                      | 2.2                      | 2.2                      |  |
| Avg. Stride Length [m] | 5.8                      | 7.6                      | 7.6                      | 7.7                      | 7.6                      | 7.3                      |  |