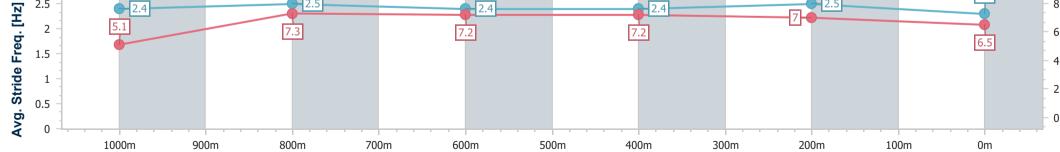

30 November 2024 - 14:04 Track Rating: Heavy 10, Weather: Showers, Rail Position: +4.5m Entire
BRACINGCLUB

| Section                | Overall                  | 1000m                    | 800m                     | 600m                     | 400m                     | 200m                     |  |  |  |  |
|------------------------|--------------------------|--------------------------|--------------------------|--------------------------|--------------------------|--------------------------|--|--|--|--|
| Section Times          | 1:07.91 [5]<br>(0:08.91) | 0:59.00 [5]<br>(0:11.23) | 0:47.77 [5]<br>(0:11.62) | 0:36.15 [5]<br>(0:11.73) | 0:24.42 [6]<br>(0:11.42) | 0:13.00 [4]<br>(0:13.00) |  |  |  |  |
| Average Speed [km/h]   | 44.7                     | 64.0                     | 62.6                     | 62.7                     | 63.5                     | 55.3                     |  |  |  |  |
| Top Speed [km/h]       | 62.9                     | 64.6                     | 64.8                     | 63.8                     | 64.6                     | 62.1                     |  |  |  |  |
| Avg. Dist. to Rail [m] | 3.3                      | 0.6                      | 2.6                      | 3.9                      | 4.9                      | 6.9                      |  |  |  |  |
| Avg. Stride Freq. [Hz] | 2.2                      | 2.5                      | 2.5                      | 2.5                      | 2.5                      | 2.4                      |  |  |  |  |
| Avg. Stride Length [m] | 5.6                      | 7.1                      | 7.0                      | 7.1                      | 7.1                      | 6.5                      |  |  |  |  |