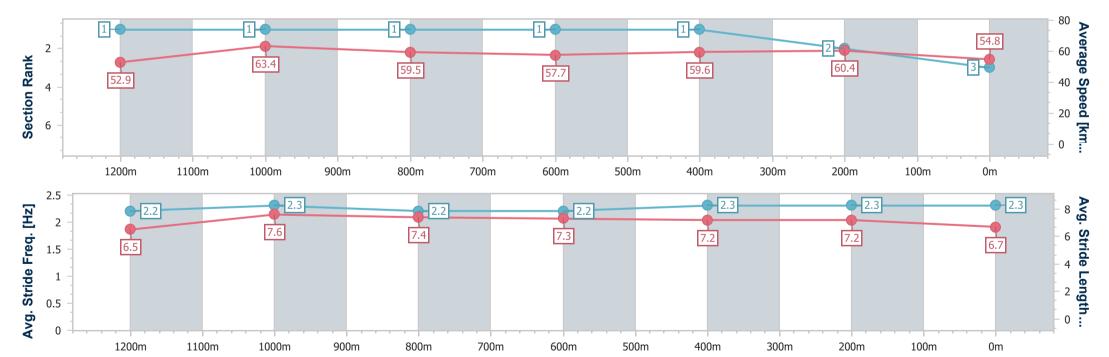

Race 1: CARINA LEAGUES CLUB QTIS Three-Year-Old BENCHMARK 65 Handicap - 1400m

01 December 2024 - 12:50

Track Rating: Heavy 10, Weather: Overcast, Rail Position: +5m Entire

| Section                | Overall                  | 1200m                    | 1000m                    | 800m                     | 600m                     | 400m                     | 200m                     |
|------------------------|--------------------------|--------------------------|--------------------------|--------------------------|--------------------------|--------------------------|--------------------------|
| Section Times          | 1:26.86 [3]<br>(0:13.60) | 1:13.26 [1]<br>(0:11.36) | 1:01.90 [1]<br>(0:12.20) | 0:49.70 [1]<br>(0:12.57) | 0:37.13 [1]<br>(0:12.07) | 0:25.06 [1]<br>(0:11.94) | 0:13.12 [2]<br>(0:13.12) |
| Average Speed [km/h]   | 52.9                     | 63.4                     | 59.5                     | 57.7                     | 59.6                     | 60.4                     | 54.8                     |
| Top Speed [km/h]       | 66.5                     | 66.1                     | 60.6                     | 58.8                     | 60.1                     | 61.0                     | 58.9                     |
| Avg. Dist. to Rail [m] | 8.0                      | 3.6                      | 2.0                      | 1.3                      | 0.3                      | 1.8                      | 1.8                      |
| Avg. Stride Freq. [Hz] | 2.2                      | 2.3                      | 2.2                      | 2.2                      | 2.3                      | 2.3                      | 2.3                      |
| Avg. Stride Length [m] | 6.5                      | 7.6                      | 7.4                      | 7.3                      | 7.2                      | 7.2                      | 6.7                      |