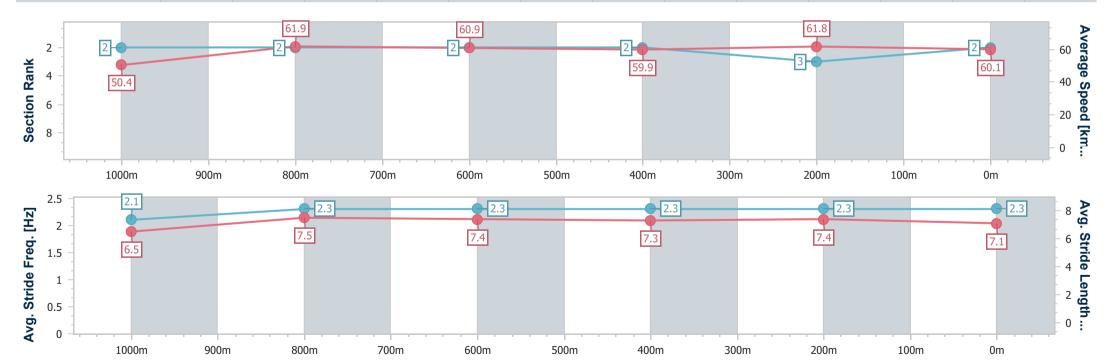

### Race 2: COASTLINE TRUSSES Class 3 Plate - 1200m

01 December 2024 - 13:25

Track Rating: Heavy 10, Weather: Overcast, Rail Position: +5m

| Section                | Overall                  | 1000m                    | 800m                     | 600m                     | 400m                     | 200m                     |
|------------------------|--------------------------|--------------------------|--------------------------|--------------------------|--------------------------|--------------------------|
| Section Times          | 1:13.74 [2]<br>(0:14.25) | 0:59.49 [2]<br>(0:11.73) | 0:47.76 [2]<br>(0:12.03) | 0:35.73 [2]<br>(0:12.06) | 0:23.67 [2]<br>(0:11.65) | 0:12.02 [3]<br>(0:12.02) |
| Average Speed [km/h]   | 50.4                     | 61.9                     | 60.9                     | 59.9                     | 61.8                     | 60.1                     |
| Top Speed [km/h]       | 62.1                     | 63.6                     | 61.3                     | 61.1                     | 63.0                     | 62.4                     |
| Avg. Dist. to Rail [m] | 3.0                      | 2.9                      | 2.6                      | 1.4                      | 4.9                      | 6.7                      |
| Avg. Stride Freq. [Hz] | 2.1                      | 2.3                      | 2.3                      | 2.3                      | 2.3                      | 2.3                      |
| Avg. Stride Length [m] | 6.5                      | 7.5                      | 7.4                      | 7.3                      | 7.4                      | 7.1                      |