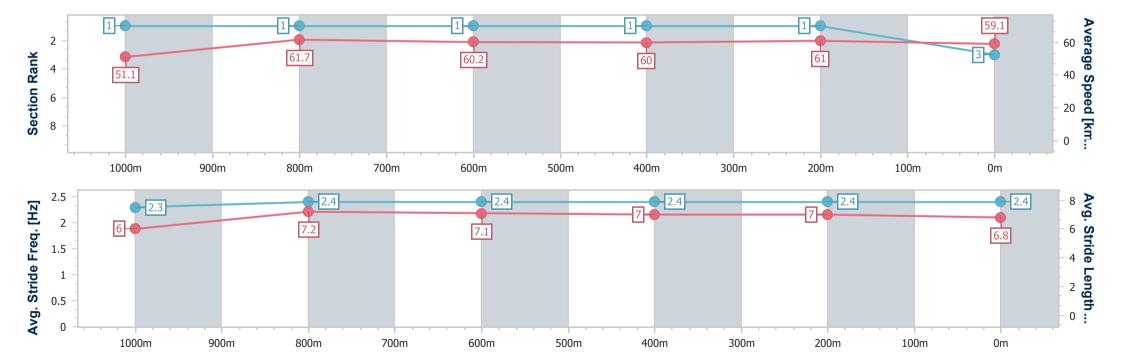

### Race 2: COASTLINE TRUSSES Class 3 Plate - 1200m

01 December 2024 - 13:25

Track Rating: Heavy 10, Weather: Overcast, Rail Position: +5m

| Section                | Overall                  | 1000m                    | 800m                     | 600m                     | 400m                     | 200m                     |
|------------------------|--------------------------|--------------------------|--------------------------|--------------------------|--------------------------|--------------------------|
| Section Times          | 1:13.84 [3]<br>(0:14.12) | 0:59.72 [1]<br>(0:11.73) | 0:47.99 [1]<br>(0:11.99) | 0:36.00 [1]<br>(0:12.01) | 0:23.99 [1]<br>(0:11.80) | 0:12.19 [1]<br>(0:12.19) |
| Average Speed [km/h]   | 51.1                     | 61.7                     | 60.2                     | 60.0                     | 61.0                     | 59.1                     |
| Top Speed [km/h]       | 62.3                     | 63.3                     | 61.0                     | 61.1                     | 62.6                     | 61.8                     |
| Avg. Dist. to Rail [m] | 6.1                      | 3.2                      | 0.7                      | 0.2                      | 3.6                      | 5.4                      |
| Avg. Stride Freq. [Hz] | 2.3                      | 2.4                      | 2.4                      | 2.4                      | 2.4                      | 2.4                      |
| Avg. Stride Length [m] | 6.0                      | 7.2                      | 7.1                      | 7.0                      | 7.0                      | 6.8                      |