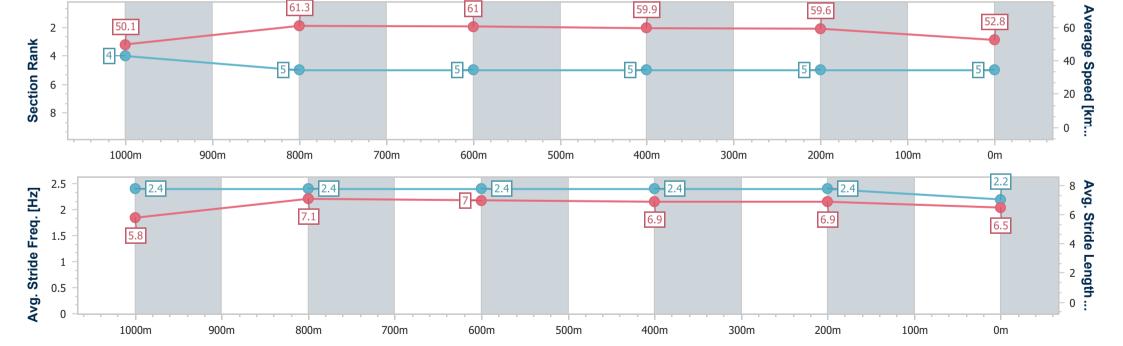

### Race 2: COASTLINE TRUSSES Class 3 Plate - 1200m

01 December 2024 - 13:25

Track Rating: Heavy 10, Weather: Overcast, Rail Position: +5m

| Section                | Overall                  | 1000m                    | 800m                     | 600m                     | 400m                     | 200m                     |
|------------------------|--------------------------|--------------------------|--------------------------|--------------------------|--------------------------|--------------------------|
| Section Times          | 1:16.06 [5]<br>(0:14.39) | 1:01.67 [4]<br>(0:11.85) | 0:49.82 [5]<br>(0:11.98) | 0:37.84 [5]<br>(0:12.13) | 0:25.71 [5]<br>(0:12.13) | 0:13.58 [5]<br>(0:13.58) |
| Average Speed [km/h]   | 50.1                     | 61.3                     | 61.0                     | 59.9                     | 59.6                     | 52.8                     |
| Top Speed [km/h]       | 60.8                     | 62.4                     | 62.2                     | 61.3                     | 61.5                     | 56.6                     |
| Avg. Dist. to Rail [m] | 4.0                      | 3.1                      | 2.5                      | 1.9                      | 6.8                      | 8.1                      |
| Avg. Stride Freq. [Hz] | 2.4                      | 2.4                      | 2.4                      | 2.4                      | 2.4                      | 2.2                      |
| Avg. Stride Length [m] | 5.8                      | 7.1                      | 7.0                      | 6.9                      | 6.9                      | 6.5                      |