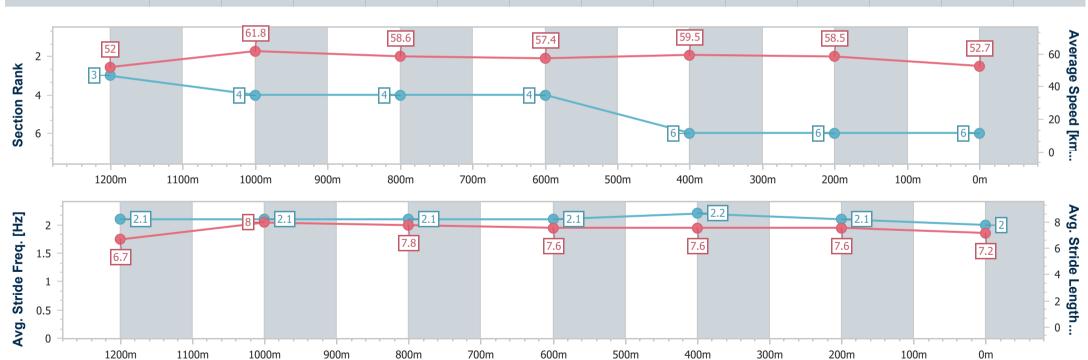

Race 1: CARINA LEAGUES CLUB QTIS Three-Year-Old BENCHMARK 65 Handicap - 1400m

01 December 2024 - 12:50

Track Rating: Heavy 10, Weather: Overcast, Rail Position: +5m Entire

| Section                | Overall                  | 1200m                    | 1000m                    | 800m                     | 600m                     | 400m                     | 200m                     |
|------------------------|--------------------------|--------------------------|--------------------------|--------------------------|--------------------------|--------------------------|--------------------------|
| Section Times          | 1:28.57 [6]<br>(0:13.83) | 1:14.74 [3]<br>(0:11.66) | 1:03.08 [4]<br>(0:12.38) | 0:50.70 [4]<br>(0:12.57) | 0:38.13 [4]<br>(0:12.20) | 0:25.93 [6]<br>(0:12.28) | 0:13.65 [6]<br>(0:13.65) |
| Average Speed [km/h]   | 52.0                     | 61.8                     | 58.6                     | 57.4                     | 59.5                     | 58.5                     | 52.7                     |
| Top Speed [km/h]       | 63.4                     | 63.0                     | 60.0                     | 58.5                     | 60.0                     | 60.1                     | 56.3                     |
| Avg. Dist. to Rail [m] | 5.1                      | 3.3                      | 3.1                      | 1.0                      | 0.8                      | 5.1                      | 5.7                      |
| Avg. Stride Freq. [Hz] | 2.1                      | 2.1                      | 2.1                      | 2.1                      | 2.2                      | 2.1                      | 2.0                      |
| Avg. Stride Length [m] | 6.7                      | 8.0                      | 7.8                      | 7.6                      | 7.6                      | 7.6                      | 7.2                      |