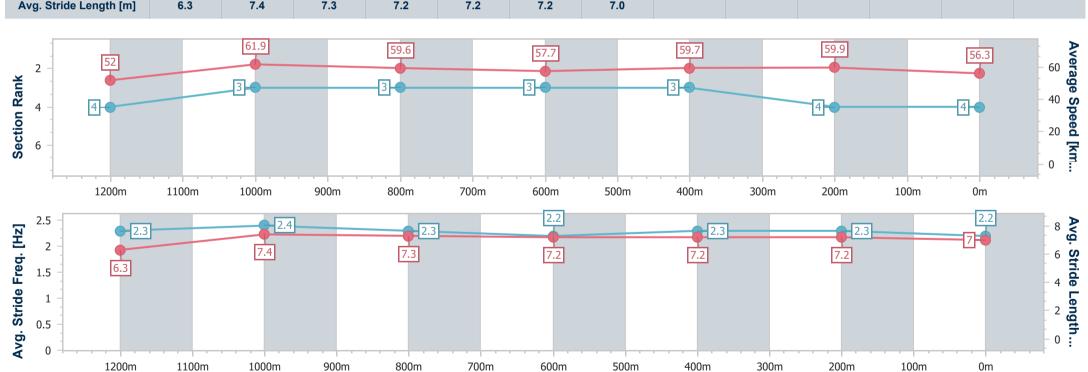

Race 1: CARINA LEAGUES CLUB QTIS Three-Year-Old BENCHMARK 65 Handicap - 1400m

01 December 2024 - 12:50

Track Rating: Heavy 10, Weather: Overcast, Rail Position: +5m Entire

| Section                | Overall                  | 1200m                    | 1000m                    | 800m                     | 600m                     | 400m                     | 200m                     |
|------------------------|--------------------------|--------------------------|--------------------------|--------------------------|--------------------------|--------------------------|--------------------------|
| Section Times          | 1:27.07 [4]<br>(0:13.87) | 1:13.20 [4]<br>(0:11.59) | 1:01.61 [3]<br>(0:12.17) | 0:49.44 [3]<br>(0:12.50) | 0:36.94 [3]<br>(0:12.16) | 0:24.78 [3]<br>(0:11.98) | 0:12.80 [4]<br>(0:12.80) |
| Average Speed [km/h]   | 52.0                     | 61.9                     | 59.6                     | 57.7                     | 59.7                     | 59.9                     | 56.3                     |
| Top Speed [km/h]       | 64.0                     | 63.6                     | 60.7                     | 58.3                     | 60.5                     | 60.8                     | 59.7                     |
| Avg. Dist. to Rail [m] | 3.7                      | 2.1                      | 1.8                      | 0.5                      | 1.4                      | 3.9                      | 4.3                      |
| Avg. Stride Freq. [Hz] | 2.3                      | 2.4                      | 2.3                      | 2.2                      | 2.3                      | 2.3                      | 2.2                      |
| Avg. Stride Length [m] | 6.3                      | 7.4                      | 7.3                      | 7.2                      | 7.2                      | 7.2                      | 7.0                      |