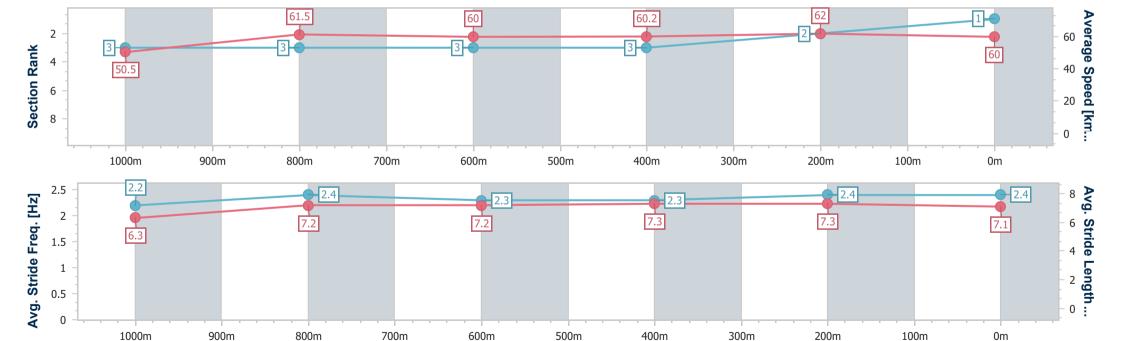

### Race 2: COASTLINE TRUSSES Class 3 Plate - 1200m

01 December 2024 - 13:25

Track Rating: Heavy 10, Weather: Overcast, Rail Position: +5m Entire

| Section                | Overall                  | 1000m                    | 800m                     | 600m                     | 400m                     | 200m                     |
|------------------------|--------------------------|--------------------------|--------------------------|--------------------------|--------------------------|--------------------------|
| Section Times          | 1:13.72 [1]<br>(0:14.27) | 0:59.45 [3]<br>(0:11.78) | 0:47.67 [3]<br>(0:12.07) | 0:35.60 [3]<br>(0:11.98) | 0:23.62 [3]<br>(0:11.61) | 0:12.01 [2]<br>(0:12.01) |
| Average Speed [km/h]   | 50.5                     | 61.5                     | 60.0                     | 60.2                     | 62.0                     | 60.0                     |
| Top Speed [km/h]       | 62.1                     | 62.0                     | 61.1                     | 60.6                     | 64.2                     | 62.4                     |
| Avg. Dist. to Rail [m] | 2.3                      | 1.9                      | 1.3                      | 0.4                      | 2.5                      | 4.2                      |
| Avg. Stride Freq. [Hz] | 2.2                      | 2.4                      | 2.3                      | 2.3                      | 2.4                      | 2.4                      |
| Avg. Stride Length [m] | 6.3                      | 7.2                      | 7.2                      | 7.3                      | 7.3                      | 7.1                      |