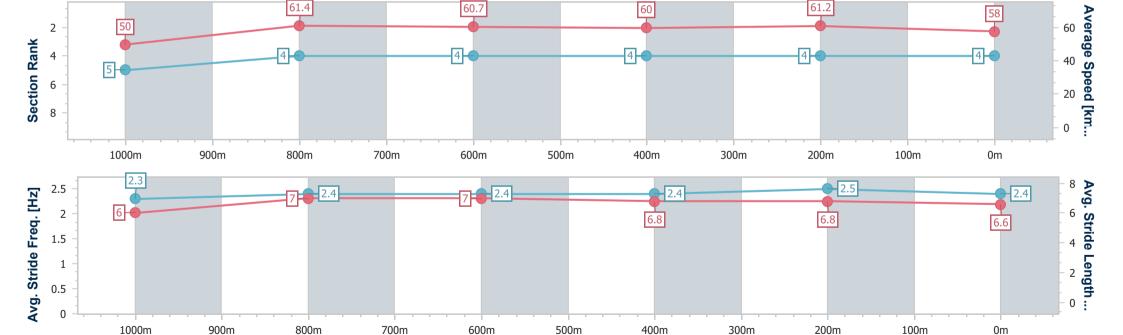

### Race 2: COASTLINE TRUSSES Class 3 Plate - 1200m

01 December 2024 - 13:25

Track Rating: Heavy 10, Weather: Overcast, Rail Position: +5m

| Section                | Overall                  | 1000m                    | 800m                     | 600m                     | 400m                     | 200m                     |
|------------------------|--------------------------|--------------------------|--------------------------|--------------------------|--------------------------|--------------------------|
| Section Times          | 1:14.42 [4]<br>(0:14.40) | 1:00.02 [5]<br>(0:11.80) | 0:48.22 [4]<br>(0:11.99) | 0:36.23 [4]<br>(0:12.06) | 0:24.17 [4]<br>(0:11.76) | 0:12.41 [4]<br>(0:12.41) |
| Average Speed [km/h]   | 50.0                     | 61.4                     | 60.7                     | 60.0                     | 61.2                     | 58.0                     |
| Top Speed [km/h]       | 62.6                     | 62.3                     | 61.8                     | 61.2                     | 61.9                     | 60.8                     |
| Avg. Dist. to Rail [m] | 4.1                      | 2.8                      | 1.9                      | 1.1                      | 4.2                      | 5.6                      |
| Avg. Stride Freq. [Hz] | 2.3                      | 2.4                      | 2.4                      | 2.4                      | 2.5                      | 2.4                      |
| Avg. Stride Length [m] | 6.0                      | 7.0                      | 7.0                      | 6.8                      | 6.8                      | 6.6                      |