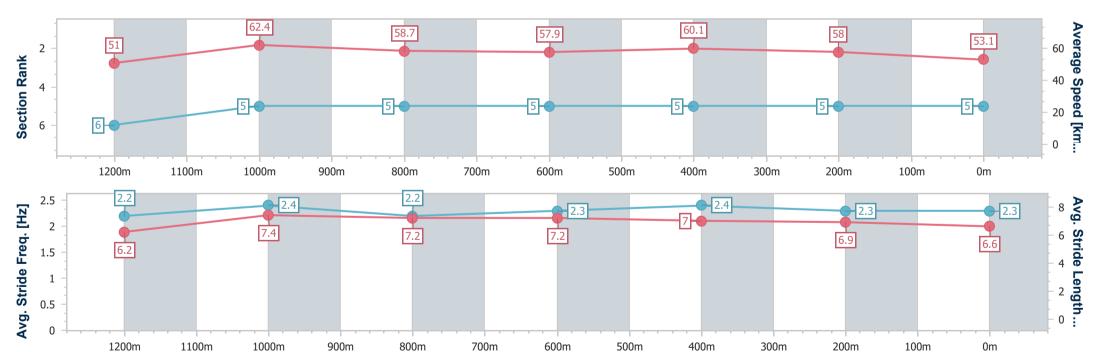

Race 1: CARINA LEAGUES CLUB QTIS Three-Year-Old BENCHMARK 65 Handicap - 1400m

01 December 2024 - 12:50

Track Rating: Heavy 10, Weather: Overcast, Rail Position: +5m Entire

| Section                | Overall                  | 1200m                    | 1000m                    | 800m                     | 600m                     | 400m                     | 200m                     |
|------------------------|--------------------------|--------------------------|--------------------------|--------------------------|--------------------------|--------------------------|--------------------------|
| Section Times          | 1:28.45 [5]<br>(0:14.10) | 1:14.35 [6]<br>(0:11.54) | 1:02.81 [5]<br>(0:12.34) | 0:50.47 [5]<br>(0:12.53) | 0:37.94 [5]<br>(0:12.01) | 0:25.93 [5]<br>(0:12.38) | 0:13.55 [5]<br>(0:13.55) |
| Average Speed [km/h]   | 51.0                     | 62.4                     | 58.7                     | 57.9                     | 60.1                     | 58.0                     | 53.1                     |
| Top Speed [km/h]       | 65.2                     | 65.1                     | 59.9                     | 59.2                     | 60.6                     | 59.5                     | 56.9                     |
| Avg. Dist. to Rail [m] | 4.0                      | 2.4                      | 2.1                      | 1.2                      | 0.5                      | 3.2                      | 4.0                      |
| Avg. Stride Freq. [Hz] | 2.2                      | 2.4                      | 2.2                      | 2.3                      | 2.4                      | 2.3                      | 2.3                      |
| Avg. Stride Length [m] | 6.2                      | 7.4                      | 7.2                      | 7.2                      | 7.0                      | 6.9                      | 6.6                      |