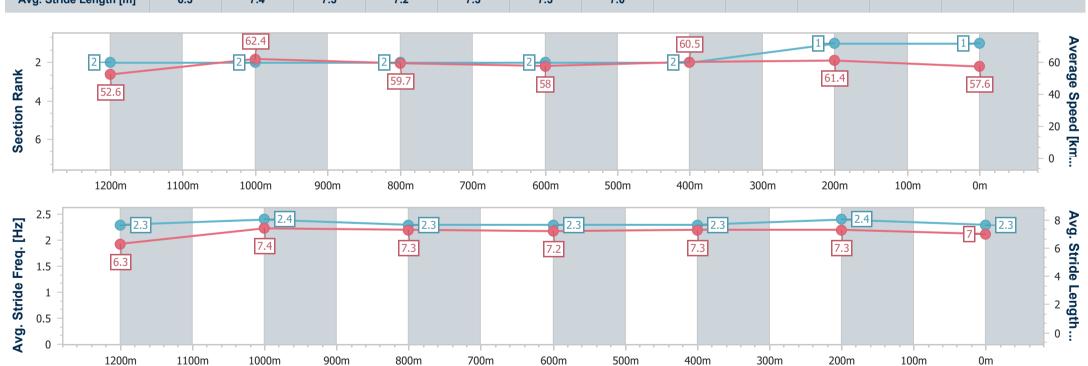

| Section                | Overall                  | 1200m                    | 1000m                    | 800m                     | 600m                     | 400m                     | 200m                     |
|------------------------|--------------------------|--------------------------|--------------------------|--------------------------|--------------------------|--------------------------|--------------------------|
| Section Times          | 1:26.12 [1]<br>(0:13.68) | 1:12.44 [2]<br>(0:11.55) | 1:00.89 [2]<br>(0:12.15) | 0:48.74 [2]<br>(0:12.53) | 0:36.21 [2]<br>(0:11.99) | 0:24.22 [2]<br>(0:11.74) | 0:12.48 [1]<br>(0:12.48) |
| Average Speed [km/h]   | 52.6                     | 62.4                     | 59.7                     | 58.0                     | 60.5                     | 61.4                     | 57.6                     |
| Top Speed [km/h]       | 65.2                     | 64.6                     | 61.6                     | 59.4                     | 61.3                     | 62.2                     | 58.9                     |
| Avg. Dist. to Rail [m] | 6.6                      | 4.0                      | 3.2                      | 2.2                      | 1.4                      | 4.2                      | 5.3                      |
| Avg. Stride Freq. [Hz] | 2.3                      | 2.4                      | 2.3                      | 2.3                      | 2.3                      | 2.4                      | 2.3                      |
| Avg. Stride Length [m] | 6.3                      | 7.4                      | 7.3                      | 7.2                      | 7.3                      | 7.3                      | 7.0                      |