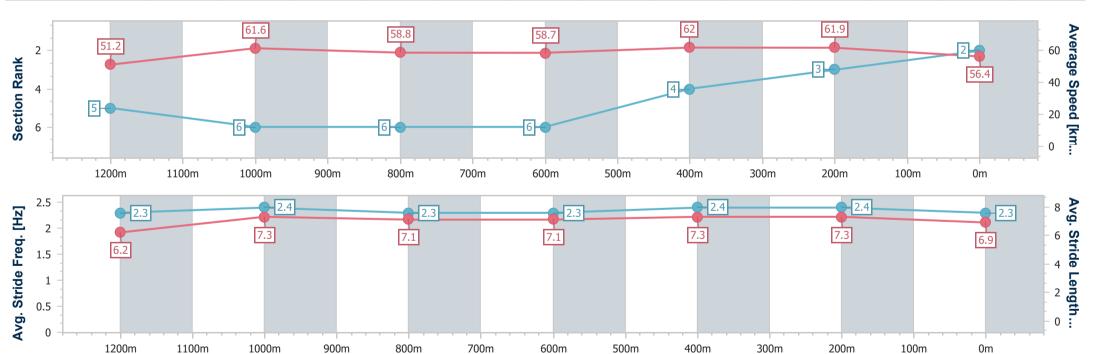

| Section                | Overall                  | 1200m                    | 1000m                    | 800m                     | 600m                     | 400m                     | 200m                     |
|------------------------|--------------------------|--------------------------|--------------------------|--------------------------|--------------------------|--------------------------|--------------------------|
| Section Times          | 1:26.70 [2]<br>(0:14.07) | 1:12.63 [5]<br>(0:11.70) | 1:00.93 [6]<br>(0:12.29) | 0:48.64 [6]<br>(0:12.47) | 0:36.17 [6]<br>(0:11.79) | 0:24.38 [4]<br>(0:11.59) | 0:12.79 [3]<br>(0:12.79) |
| Average Speed [km/h]   | 51.2                     | 61.6                     | 58.8                     | 58.7                     | 62.0                     | 61.9                     | 56.4                     |
| Top Speed [km/h]       | 65.3                     | 63.5                     | 59.5                     | 59.6                     | 63.3                     | 63.1                     | 60.3                     |
| Avg. Dist. to Rail [m] | 6.9                      | 3.7                      | 3.1                      | 2.4                      | 2.5                      | 5.1                      | 6.0                      |
| Avg. Stride Freq. [Hz] | 2.3                      | 2.4                      | 2.3                      | 2.3                      | 2.4                      | 2.4                      | 2.3                      |
| Avg. Stride Length [m] | 6.2                      | 7.3                      | 7.1                      | 7.1                      | 7.3                      | 7.3                      | 6.9                      |