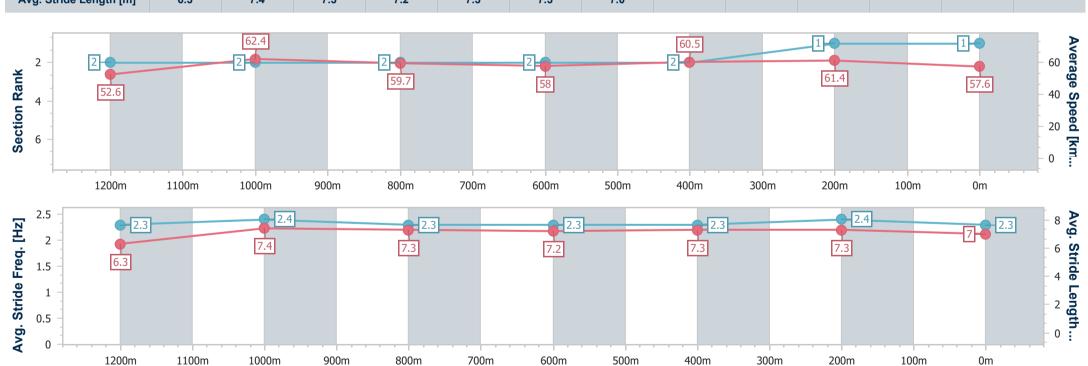

Report Created: Sun 1 December 2024 13:06 GMT+10

[] Ranking at each section and finish

-:--- No data available at this section

NA No data available

Page 4/8

| Horse/Jockey Name              | Divine Diamonds |
|--------------------------------|-----------------|
| Final Rank                     | 3               |
| Fastest Section Time (Section) | 0:11.36 (1200m) |
| Top Speed [km/h] (Section)     | 66.5 (Overall)  |
| Race State                     | Finished        |

Race 1: CARINA LEAGUES CLUB QTIS Three-Year-Old BENCHMARK 65 Handicap - 1400m

01 December 2024 - 12:50

Track Rating: Heavy 10, Weather: Overcast, Rail Position: +5m Entire

| Section                | Overall                  | 1200m                    | 1000m                    | 800m                     | 600m                     | 400m                     | 200m                     |
|------------------------|--------------------------|--------------------------|--------------------------|--------------------------|--------------------------|--------------------------|--------------------------|
| Section Times          | 1:26.86 [3]<br>(0:13.60) | 1:13.26 [1]<br>(0:11.36) | 1:01.90 [1]<br>(0:12.20) | 0:49.70 [1]<br>(0:12.57) | 0:37.13 [1]<br>(0:12.07) | 0:25.06 [1]<br>(0:11.94) | 0:13.12 [2]<br>(0:13.12) |
| Average Speed [km/h]   | 52.9                     | 63.4                     | 59.5                     | 57.7                     | 59.6                     | 60.4                     | 54.8                     |
| Top Speed [km/h]       | 66.5                     | 66.1                     | 60.6                     | 58.8                     | 60.1                     | 61.0                     | 58.9                     |
| Avg. Dist. to Rail [m] | 8.0                      | 3.6                      | 2.0                      | 1.3                      | 0.3                      | 1.8                      | 1.8                      |
| Avg. Stride Freq. [Hz] | 2.2                      | 2.3                      | 2.2                      | 2.2                      | 2.3                      | 2.3                      | 2.3                      |
| Avg. Stride Length [m] | 6.5                      | 7.6                      | 7.4                      | 7.3                      | 7.2                      | 7.2                      | 6.7                      |