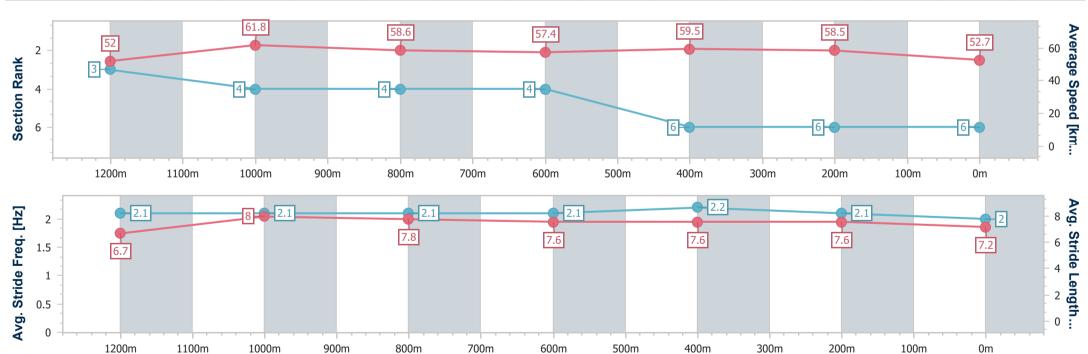

Race 1: CARINA LEAGUES CLUB QTIS Three-Year-Old BENCHMARK 65 Handicap - 1400m

01 December 2024 - 12:50

Track Rating: Heavy 10, Weather: Overcast, Rail Position: +5m Entire

| Section                | Overall                  | 1200m                    | 1000m                    | 800m                     | 600m                     | 400m                     | 200m                     |
|------------------------|--------------------------|--------------------------|--------------------------|--------------------------|--------------------------|--------------------------|--------------------------|
| Section Times          | 1:28.57 [6]<br>(0:13.83) | 1:14.74 [3]<br>(0:11.66) | 1:03.08 [4]<br>(0:12.38) | 0:50.70 [4]<br>(0:12.57) | 0:38.13 [4]<br>(0:12.20) | 0:25.93 [6]<br>(0:12.28) | 0:13.65 [6]<br>(0:13.65) |
| Average Speed [km/h]   | 52.0                     | 61.8                     | 58.6                     | 57.4                     | 59.5                     | 58.5                     | 52.7                     |
| Top Speed [km/h]       | 63.4                     | 63.0                     | 60.0                     | 58.5                     | 60.0                     | 60.1                     | 56.3                     |
| Avg. Dist. to Rail [m] | 5.1                      | 3.3                      | 3.1                      | 1.0                      | 0.8                      | 5.1                      | 5.7                      |
| Avg. Stride Freq. [Hz] | 2.1                      | 2.1                      | 2.1                      | 2.1                      | 2.2                      | 2.1                      | 2.0                      |
| Avg. Stride Length [m] | 6.7                      | 8.0                      | 7.8                      | 7.6                      | 7.6                      | 7.6                      | 7.2                      |