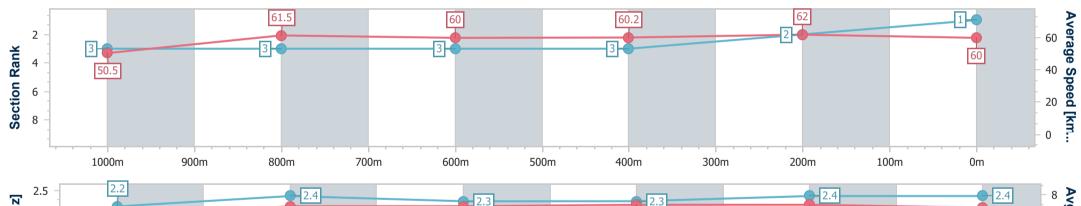

| Section                | Overall                  | 1000m                    | 800m                     | 600m                     | 400m                     | 200m                     |  |  |  |  |
|------------------------|--------------------------|--------------------------|--------------------------|--------------------------|--------------------------|--------------------------|--|--|--|--|
| Section Times          | 1:13.72 [1]<br>(0:14.27) | 0:59.45 [3]<br>(0:11.78) | 0:47.67 [3]<br>(0:12.07) | 0:35.60 [3]<br>(0:11.98) | 0:23.62 [3]<br>(0:11.61) | 0:12.01 [2]<br>(0:12.01) |  |  |  |  |
| Average Speed [km/h]   | 50.5                     | 61.5                     | 60.0                     | 60.2                     | 62.0                     | 60.0                     |  |  |  |  |
| Top Speed [km/h]       | 62.1                     | 62.0                     | 61.1                     | 60.6                     | 64.2                     | 62.4                     |  |  |  |  |
| Avg. Dist. to Rail [m] | 2.3                      | 1.9                      | 1.3                      | 0.4                      | 2.5                      | 4.2                      |  |  |  |  |
| Avg. Stride Freq. [Hz] | 2.2                      | 2.4                      | 2.3                      | 2.3                      | 2.4                      | 2.4                      |  |  |  |  |
| Avg. Stride Length [m] | 6.3                      | 7.2                      | 7.2                      | 7.3                      | 7.3                      | 7.1                      |  |  |  |  |