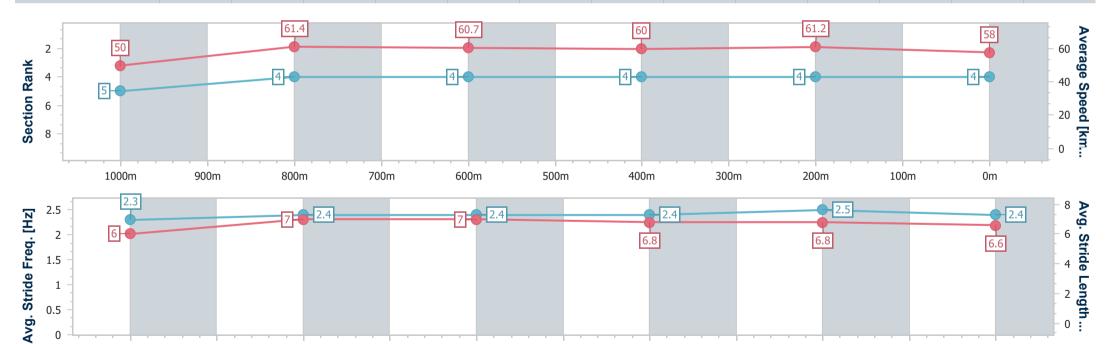

SUNSHINE COAST TURF CLUB

Page 4/6

data processed by

Report Created: Sun 1 December 2024 13:53 GMT+10

[] Ranking at each section and finish

-:--- No data available at this section

NA No data available

| Horse/Jockey Name<br>Final Rank<br>Fastest Section Time (Section)<br>Top Speed [km/h] (Section)<br>Race State | Jukebox Glow<br>4<br>0:11.76 (400m)<br>62.6 (Overall)<br>Finished | RACING | Sunshine Coast QLD Professional<br>Race 2: COASTLINE TRUSSES Class 3 Plate - 1200m<br>01 December 2024 - 13:25<br>Track Rating: Heavy 10, Weather: Overcast, Rail Position: +5m | SUNSHINE<br>COAST<br>TURF CLUB |
|---------------------------------------------------------------------------------------------------------------|-------------------------------------------------------------------|--------|---------------------------------------------------------------------------------------------------------------------------------------------------------------------------------|--------------------------------|
|                                                                                                               |                                                                   |        | Entire                                                                                                                                                                          |                                |

| Section                | Overall                  | 1000m                    | 800m                     | 600m                     | 400m                     | 200m                     |  |  |  |  |
|------------------------|--------------------------|--------------------------|--------------------------|--------------------------|--------------------------|--------------------------|--|--|--|--|
| Section Times          | 1:14.42 [4]<br>(0:14.40) | 1:00.02 [5]<br>(0:11.80) | 0:48.22 [4]<br>(0:11.99) | 0:36.23 [4]<br>(0:12.06) | 0:24.17 [4]<br>(0:11.76) | 0:12.41 [4]<br>(0:12.41) |  |  |  |  |
| Average Speed [km/h]   | 50.0                     | 61.4                     | 60.7                     | 60.0                     | 61.2                     | 58.0                     |  |  |  |  |
| Top Speed [km/h]       | 62.6                     | 62.3                     | 61.8                     | 61.2                     | 61.9                     | 60.8                     |  |  |  |  |
| Avg. Dist. to Rail [m] | 4.1                      | 2.8                      | 1.9                      | 1.1                      | 4.2                      | 5.6                      |  |  |  |  |
| Avg. Stride Freq. [Hz] | 2.3                      | 2.4                      | 2.4                      | 2.4                      | 2.5                      | 2.4                      |  |  |  |  |
| Avg. Stride Length [m] | 6.0                      | 7.0                      | 7.0                      | 6.8                      | 6.8                      | 6.6                      |  |  |  |  |