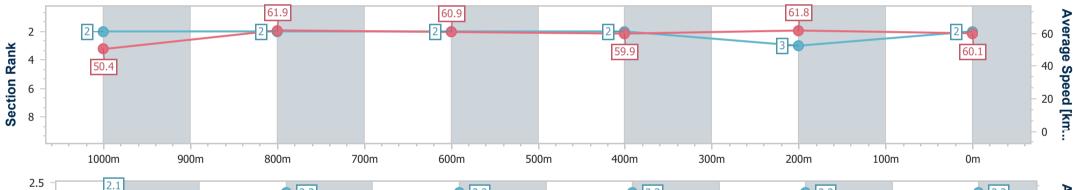

Sunshine Coast QLD Professional

Race 2: COASTLINE TRUSSES Class 3 Plate - 1200m

01 December 2024 - 13:25 Track Rating: Heavy 10, Weather: Overcast, Rail Position: +5m Entire

| Section                | Overall                  | 1000m                    | 800m                     | 600m                     | 400m                     | 200m                     |  |  |  |
|------------------------|--------------------------|--------------------------|--------------------------|--------------------------|--------------------------|--------------------------|--|--|--|
| Section Times          | 1:13.74 [2]<br>(0:14.25) | 0:59.49 [2]<br>(0:11.73) | 0:47.76 [2]<br>(0:12.03) | 0:35.73 [2]<br>(0:12.06) | 0:23.67 [2]<br>(0:11.65) | 0:12.02 [3]<br>(0:12.02) |  |  |  |
| Average Speed [km/h]   | 50.4                     | 61.9                     | 60.9                     | 59.9                     | 61.8                     | 60.1                     |  |  |  |
| Top Speed [km/h]       | 62.1                     | 63.6                     | 61.3                     | 61.1                     | 63.0                     | 62.4                     |  |  |  |
| Avg. Dist. to Rail [m] | 3.0                      | 2.9                      | 2.6                      | 1.4                      | 4.9                      | 6.7                      |  |  |  |
| Avg. Stride Freq. [Hz] | 2.1                      | 2.3                      | 2.3                      | 2.3                      | 2.3                      | 2.3                      |  |  |  |
| Avg. Stride Length [m] | 6.5                      | 7.5                      | 7.4                      | 7.3                      | 7.4                      | 7.1                      |  |  |  |