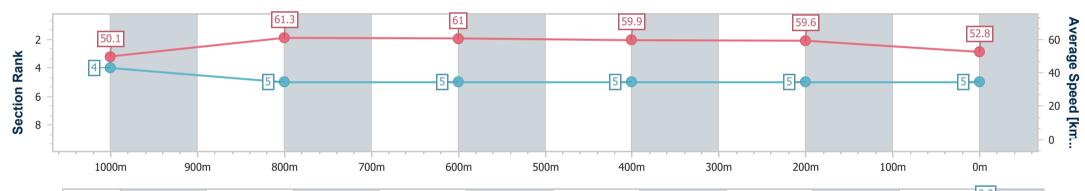

| Horse/Jockey Name              | Emerald's Son   |
|--------------------------------|-----------------|
| Final Rank                     | 5               |
| Fastest Section Time (Section) | 0:11.85 (1000m) |
| Top Speed [km/h] (Section)     | 62.4 (1000m)    |
| Race State                     | Finished        |

Sunshine Coast QLD Professional

Race 2: COASTLINE TRUSSES Class 3 Plate - 1200m

01 December 2024 - 13:25 Track Rating: Heavy 10, Weather: Overcast, Rail Position: +5m Entire

| Section                | Overall                  | 1000m                    | 800m                     | 600m                     | 400m                     | 200m                     |  |  |  |  |
|------------------------|--------------------------|--------------------------|--------------------------|--------------------------|--------------------------|--------------------------|--|--|--|--|
| Section Times          | 1:16.06 [5]<br>(0:14.39) | 1:01.67 [4]<br>(0:11.85) | 0:49.82 [5]<br>(0:11.98) | 0:37.84 [5]<br>(0:12.13) | 0:25.71 [5]<br>(0:12.13) | 0:13.58 [5]<br>(0:13.58) |  |  |  |  |
| Average Speed [km/h]   | 50.1                     | 61.3                     | 61.0                     | 59.9                     | 59.6                     | 52.8                     |  |  |  |  |
| Top Speed [km/h]       | 60.8                     | 62.4                     | 62.2                     | 61.3                     | 61.5                     | 56.6                     |  |  |  |  |
| Avg. Dist. to Rail [m] | 4.0                      | 3.1                      | 2.5                      | 1.9                      | 6.8                      | 8.1                      |  |  |  |  |
| Avg. Stride Freq. [Hz] | 2.4                      | 2.4                      | 2.4                      | 2.4                      | 2.4                      | 2.2                      |  |  |  |  |
| Avg. Stride Length [m] | 5.8                      | 7.1                      | 7.0                      | 6.9                      | 6.9                      | 6.5                      |  |  |  |  |