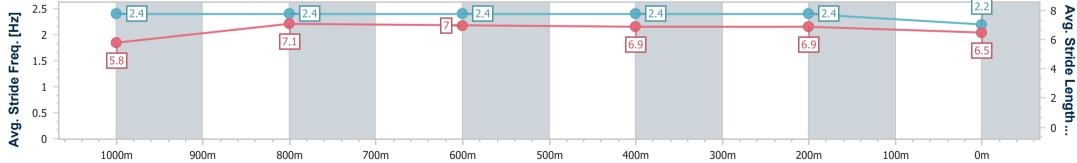

| Section                | Overall                  | 1000m                    | 800m                     | 600m                     | 400m                     | 200m                     |  |  |  |  |
|------------------------|--------------------------|--------------------------|--------------------------|--------------------------|--------------------------|--------------------------|--|--|--|--|
| Section Times          | 1:13.72 [1]<br>(0:14.27) | 0:59.45 [3]<br>(0:11.78) | 0:47.67 [3]<br>(0:12.07) | 0:35.60 [3]<br>(0:11.98) | 0:23.62 [3]<br>(0:11.61) | 0:12.01 [2]<br>(0:12.01) |  |  |  |  |
| Average Speed [km/h]   | 50.5                     | 61.5                     | 60.0                     | 60.2                     | 62.0                     | 60.0                     |  |  |  |  |
| Top Speed [km/h]       | 62.1                     | 62.0                     | 61.1                     | 60.6                     | 64.2                     | 62.4                     |  |  |  |  |
| Avg. Dist. to Rail [m] | 2.3                      | 1.9                      | 1.3                      | 0.4                      | 2.5                      | 4.2                      |  |  |  |  |
| Avg. Stride Freq. [Hz] | 2.2                      | 2.4                      | 2.3                      | 2.3                      | 2.4                      | 2.4                      |  |  |  |  |
| Avg. Stride Length [m] | 6.3                      | 7.2                      | 7.2                      | 7.3                      | 7.3                      | 7.1                      |  |  |  |  |