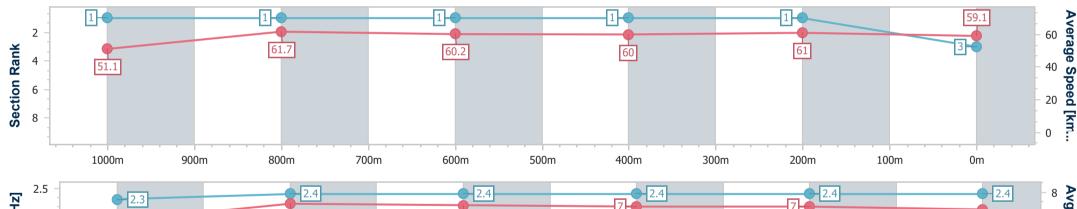

## Report Created: Sun 1 December 2024 13:53 GMT+10

[] Ranking at each section and finish

-:--- No data available at this section

NA No data available

Page 3/6

| Horse/Jockey Name<br>Final Rank<br>Fastest Section Time (Section)<br>Top Speed [km/h] (Section) | Rose Of Shiraz<br>3<br>0:11.73 (1000m)<br>63.3 (1000m) | Sunshine Coast QLD Professional<br>Race 2: COASTLINE TRUSSES Class 3 Plate - 1200m<br>01 December 2024 - 13:25 |
|-------------------------------------------------------------------------------------------------|--------------------------------------------------------|----------------------------------------------------------------------------------------------------------------|
| Race State                                                                                      | Finished                                               | Track Rating: Heavy 10, Weather: Overcast, Rail Position: +5m<br>Entire                                        |

| Section                | Overall                  | 1000m                    | 800m                     | 600m                     | 400m                     | 200m                     |  |  |  |  |
|------------------------|--------------------------|--------------------------|--------------------------|--------------------------|--------------------------|--------------------------|--|--|--|--|
| Section Times          | 1:13.84 [3]<br>(0:14.12) | 0:59.72 [1]<br>(0:11.73) | 0:47.99 [1]<br>(0:11.99) | 0:36.00 [1]<br>(0:12.01) | 0:23.99 [1]<br>(0:11.80) | 0:12.19 [1]<br>(0:12.19) |  |  |  |  |
| Average Speed [km/h]   | 51.1                     | 61.7                     | 60.2                     | 60.0                     | 61.0                     | 59.1                     |  |  |  |  |
| Top Speed [km/h]       | 62.3                     | 63.3                     | 61.0                     | 61.1                     | 62.6                     | 61.8                     |  |  |  |  |
| Avg. Dist. to Rail [m] | 6.1                      | 3.2                      | 0.7                      | 0.2                      | 3.6                      | 5.4                      |  |  |  |  |
| Avg. Stride Freq. [Hz] | 2.3                      | 2.4                      | 2.4                      | 2.4                      | 2.4                      | 2.4                      |  |  |  |  |
| Avg. Stride Length [m] | 6.0                      | 7.2                      | 7.1                      | 7.0                      | 7.0                      | 6.8                      |  |  |  |  |